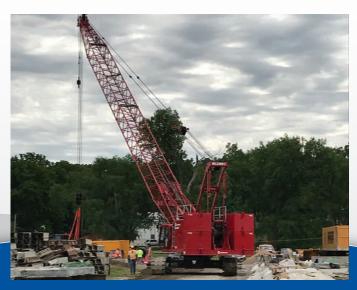

## 2019 MANITOWOC MLC 100 AEC# 3801077

## **Lower Works**

- Swing away car body beams and two cylinders for extending and retracting crawlers
- 21'3" long crawlers with 3' wide pads
- Fabricated from high-strength steel
- 1.6 MPH ground speed

## **Upper Works**

- 110 USt capacity
- 200' of main boom
- Crane control system with two full graphic displays
- Three high pressure hydraulic pumps
- Boom hoist powered by single grooved drum for 3/4" wire rope
- Two 22" wide drums grooved for 26mm wire rope
- Multi-disk brakes and drum rotation indicators
- Gallantry raised counterweights
- Cummins QSB 6.7-T4 300 HP
- Total counterweight 96,170 lbs