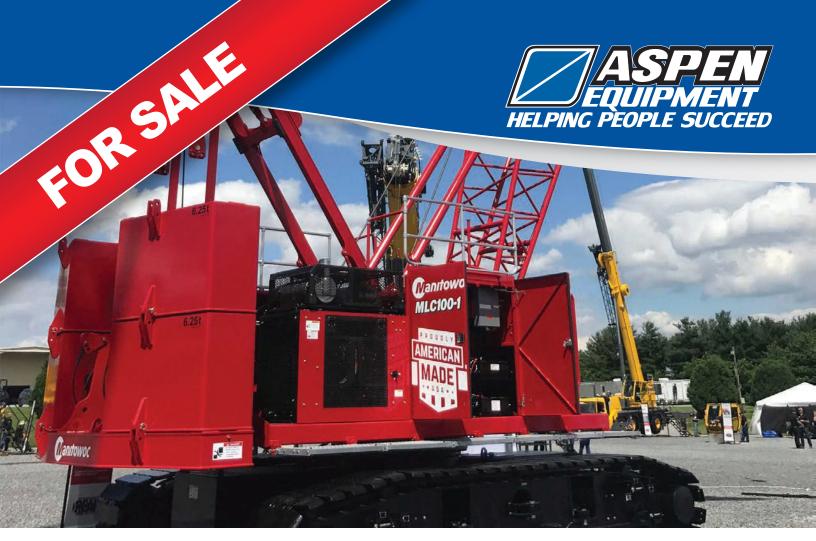

## 2019 MANITOWOC MLC 100 AEC# 3801077

## **Lower Works**

- Swing away car body beams and two cylinders for extending and retracting crawlers
- 21'3" long crawlers with 3' wide pads
- Fabricated from high-strength steel
- 1.6 MPH ground speed

## **Upper Works**

- 110 USt capacity
- 200' of main boom
- Crane control system with two full graphic displays
- Three high pressure hydraulic pumps
- Boom hoist powered by single grooved drum for 3/4" wire rope
- Two 22" wide drums grooved for 26mm wire rope
- Multi-disk brakes and drum rotation indicators
- Gallantry raised counterweights
- Cummins QSB 6.7-T4 300 HP
- Total counterweight 96,170 lbs