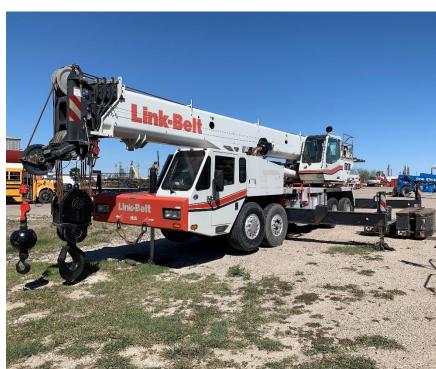

## Link-Belt HTC86100

## **Equipped as Follows:**

HTC86100, 100 ton cap. hydraulic truck crane, 38'-140' power pin Boom, 35'-58' bi-fold fly, main & aux. hoist, ¾" wire rope, 100 ton sheave, hook block, ball, 39,500 lbs. cwts., Cummins QSX15 480 h.p., ZF 12 speed trans.,445/65R22.5 front tires, 12R22.5 rear tires, Link-Belt Pulse Sys., 36,685 miles, 6425 hrs., All Other Standard Features. 2013 year model