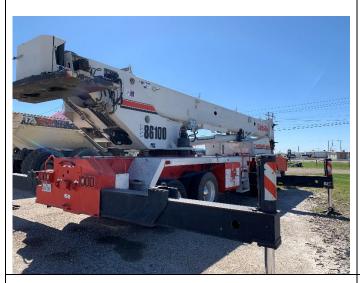

## Link-Belt HTC86100

## **Equipped as Follows:**

HTC86100, 100 ton cap. hydraulic truck crane, 38'-140' power pin Boom, 35'-58' bi-fold fly, main & aux. hoist, ¾" wire rope, 100 ton sheave, hook block, ball, 39,500 lbs. cwts., Cummins QSX15 480 h.p., ZF 12 speed trans.,445/65R22.5 front tires, 12R22.5 rear tires, Link-Belt Pulse Sys., 36,685 miles, 6425 hrs., All Other Standard Features. 2013 year model