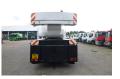

# AC 40/2 4x4 all-terrain crane 40 t / 30.4 m

## **ADDITIONAL INFO**

4x4 All-terrain mobile crane, Max. lifting capacity 40000 kg, Max. vertical reach 30.4 m, 5 Hydraulic extensions, 4 Support legs, Pulley with 15-ton hook block, Counterweights 2500 kg plus 1300 kg, All-wheel drive, 2 Steering axles with countersteering and crab mode, Automatic gearbox, Lower cabin with air conditioning, Digital tacho, Max. gross vehicle weight 24000 kg, Shipment dimensions 1080x255x335 cm