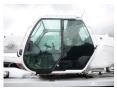

#### **CABIN**

Hook

Pulleys

| Cabin Type                     | Day cabin         |
|--------------------------------|-------------------|
| Airconditioning                | <b>*</b>          |
| CRANE<br>Brand crane           | Terex             |
| Type crane                     | AC 40/2           |
| Year of manufacture            | 2008              |
| Maximum crane length           | 30.4 m (vertical) |
| Loading capacities             | 40 t              |
| Number of support legs         | 4                 |
| Number of hydraulic extensions | 5                 |