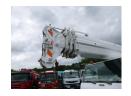

## **ADDITIONAL INFO**

4x4 All-terrain mobile crane, Max. lifting capacity 40000 kg, Max. vertical reach 30.4 m, 5 Hydraulic extensions, 4 Support legs, Pulley with 15-ton hook block, Counterweights 2500 kg plus 1300 kg, All-wheel drive, 2 Steering axles with countersteering and crab mode, Automatic gearbox, Lower cabin with air conditioning, Digital tacho, Max. gross vehicle weight 24000 kg, Shipment dimensions 1080x255x335 cm

#### **CABIN**

Hook

Pulleys

| Cabin Type                     | Day cabin         |
|--------------------------------|-------------------|
| Airconditioning                | <b>*</b>          |
| CRANE<br>Brand crane           | Terex             |
| Type crane                     | AC 40/2           |
| Year of manufacture            | 2008              |
| Maximum crane length           | 30.4 m (vertical) |
| Loading capacities             | 40 t              |
| Number of support legs         | 4                 |
| Number of hydraulic extensions | 5                 |