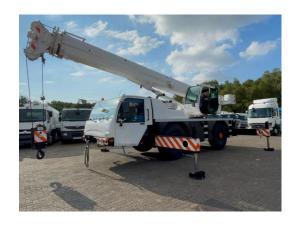

# AC 40/2 4x4 all-terrain crane 40 t / 30.4 m

## **ADDITIONAL INFO**

4x4 All-terrain mobile crane, Max. lifting capacity 40000 kg, Max. vertical reach 30.4 m, 5 Hydraulic extensions, 4 Support legs, Pulley with 15-ton hook block, Counterweights 2500 kg plus 1300 kg, All-wheel drive, 2 Steering axles with countersteering and crab mode, Automatic gearbox, Lower cabin with air conditioning, Digital tacho, Max. gross vehicle weight 24000 kg, Shipment dimensions 1080x255x335 cm

#### **CABIN**

Hook

Pulleys

| Cabin Type                     | Day cabin         |
|--------------------------------|-------------------|
| Airconditioning                | <b>*</b>          |
| CRANE<br>Brand crane           | Terex             |
| Type crane                     | AC 40/2           |
| Year of manufacture            | 2008              |
| Maximum crane length           | 30.4 m (vertical) |
| Loading capacities             | 40 t              |
| Number of support legs         | 4                 |
| Number of hydraulic extensions | 5                 |