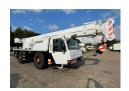

# AC 40/2 4x4 all-terrain crane 40 t / 30.4 m

## **ADDITIONAL INFO**

4x4 All-terrain mobile crane, Max. lifting capacity 40000 kg, Max. vertical reach 30.4 m, 5 Hydraulic extensions, 4 Support legs, Pulley with 15-ton hook block, Counterweights 2500 kg plus 1300 kg, All-wheel drive, 2 Steering axles with countersteering and crab mode, Automatic gearbox, Lower cabin with air conditioning, Digital tacho, Max. gross vehicle weight 24000 kg, Shipment dimensions 1080x255x335 cm

#### **CABIN**

Hook

Pulleys

| Cabin Type                     | Day cabin         |
|--------------------------------|-------------------|
| Airconditioning                | <b>*</b>          |
| CRANE<br>Brand crane           | Terex             |
| Type crane                     | AC 40/2           |
| Year of manufacture            | 2008              |
| Maximum crane length           | 30.4 m (vertical) |
| Loading capacities             | 40 t              |
| Number of support legs         | 4                 |
| Number of hydraulic extensions | 5                 |