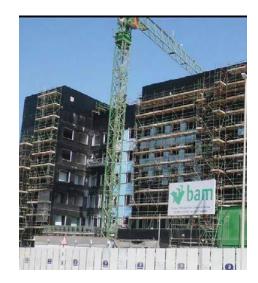

## Al Ain Stadium Phase II

by: BAM INTERNATIONAL

**AREMATES** supplied rentals of Terex Comedil Tower Crane Model CTT181-8t plus their own purchased TEREX CTT 181-8tons & provide services such as erection, maintenance, supplied accessories, spare parts & dismantling till the project end.

## Al Ain Stadium Phase I

by: BAM INTERNATIONAL

2011-2012

The scope of work included construction of multi-functional stadium with a gross floor area of 45,000 m2. The construction of the stadium is a combination of structure steel and reinforced concrete on piled foundations (by others) with aluminum and composite external cladding and a palm bowl envelope.

**AREMATES** supplied rental of 4 nos. of Terex Comedil Tower Crane Model CTT331-16t and 2 nos. Terex Comedil Tower Crane Model CTT231-12t provides services such as maintenance, supplied accessories and spare parts.

#### **Bam International**

2009-2010

The Three-star Premier Inn Hotel is the first major hotel within the Abu Dhabi Airport complex on a building area of 14,000 m2 and is linked to Terminal 1 and 3 by a retail corridor. The six-story hotel features 300 guest rooms, a restaurant, bar, coffee outlet and several meeting rooms. The design of the new Premier Inn Hotel showcases contemporary architecture, with the building appearing as two intersecting masses.

**AREMATES** supplied rental of 1 no. of Terex Comedil Flat top Type Model CTT331-16t and also provide services such as erection, maintenance, supplied accessories, spare parts & dismantling.