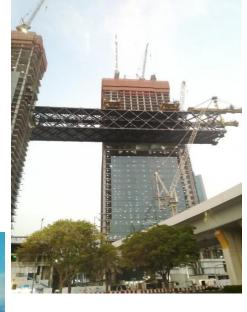

#### **Za-abeel One Towers by: Alec Engineering**

2016-2022

One Za'abeel consist of two towers linked by a suspended bridge 125m in the air – having a 225m long structure of steel & glass with the world's longest cantilever. These towers standing at 304m & 241m height respectively.

We supplied 1 brand new TEREX LUFFING JIB type CTL 260 – 18 tons and rented 2 Tower Cranes Luffing Terex CTL630-32 tons & Potain MD1100 – 50tons. All services, maintenance & spare parts were all provided.