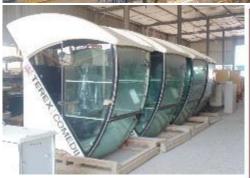

apacity from 16 to 32t and jib lengths up to 80m

#### **SELF ERECTING CRANE**

\*Reliability, quality and safety are the reasons for the success of TEREX CBR self erecting cranes all over the world and for the widespread favorable answer of the market.

#### **FEATURES:**

- \*The self-erecting range with 16 to 40 ton capacity and jib lengths up to 40m is the result of a constant technological research.
- \*They are cranes suitable for both road and containerized transport.
- \*The erection is quick, carried out with simple and automated systems.
- \*First rate quality components, variable frequency control drive assembles, full galvanization of the structure make this range a landmark in the field.





#### **Anatomy of a Tower Crane**





### **Accessories of Tower Crane**



























#### **SPARE PARTS OF THE TOWER CRANE**





#### ANATOMY OF PASSENGER/MATERIAL HOIST





### Passenger/Material Hoist



**DOUBLE CABIN, 2,000 KGS. EACH CABIN** 

**DOUBLE CABIN, 3,200 KGS. EACH CABIN** 





These are available for sale or for hire based on client's requirements.

Since we were the first company to introduce quality Chinese Passenger/Material Hoist to the United Arab Emirates market, we have been able to work closely with the manufacturers in order to continuously improve the performance and the overall quality of the hoist.



## ACCESSORIES/PARTS OF PASSENGER/MATERIAL HOIST





#### **SOME OF OUR MAJOR CLIENTS**

AL ALI CONSTRUCTION & DEVELOPMENT

AL BUHAIRA CONTRACTING LLC

AL ASHRAM CONTRACTING

ALEC ENGINEERING & CONTG LLC

AL NABOODAH NATIONAL PLA