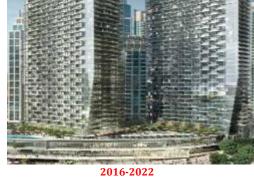

#### **Za-abeel One Towers by: Alec Engineering**

2016-2022

One Za'abeel consist of two towers linked by a suspended bridge 125m in the air – having a 225m long structure of steel & glass with the world's longest cantilever. These towers standing at 304m & 241m height respectively.

We supplied 1 brand new TEREX LUFFING JIB type CTL 260 – 18 tons and rented 2 Tower Cranes Luffing Terex CTL630-32 tons & Potain MD1100 – 50tons. All services, maintenance & spare parts were all provided.