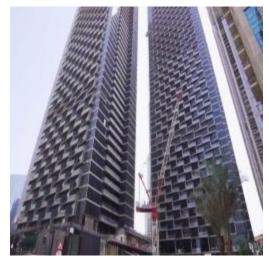

#### **Za-abeel One Towers by: Alec Engineering**

2016-2022

One Za'abeel consist of two towers linked by a suspended bridge 125m in the air – having a 225m long structure of steel & glass with the world's longest cantilever. These towers standing at 304m & 241m height respectively.

We supplied 1 brand new TEREX LUFFING JIB type CTL 260 – 18 tons and rented 2 Tower Cranes Luffing Terex CTL630-32 tons & Potain MD1100 – 50tons. All services, maintenance & spare parts were all provided.