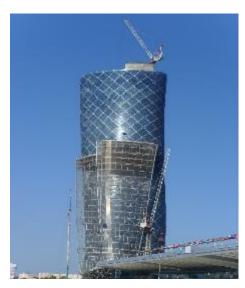

## **CAPITAL GATE, ADNEC Phase 3 project #275**

Al Habtoor Engineering Enterprises Co. L.L.C.

2016-2019

The project scope of work also included the relocation of existing services which run through the site, and the excavation, shoring and dewatering of the basement. Designed to be 160 meters high with 35 floors of varying sizes, the tower consists of a basement level, a ground floor, a mezzanine level, 16 levels of office suites and 16 levels of hotel accommodation, covering a total built-up area of 50,000 m2.