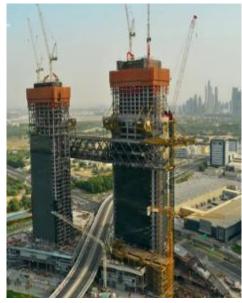

#### **Za-abeel One Towers by: Alec Engineering**

2016-2022

One Za'abeel consist of two towers linked by a suspended bridge 125m in the air – having a 225m long structure of steel & glass with the world's longest cantilever. These towers standing at 304m & 241m height respectively.

We supplied 1 brand new TEREX LUFFING JIB type CTL 260 – 18 tons and rented 2 Tower Cranes Luffing Terex CTL630-32 tons & Potain MD1100 – 50tons. All services, maintenance & spare parts were all provided.