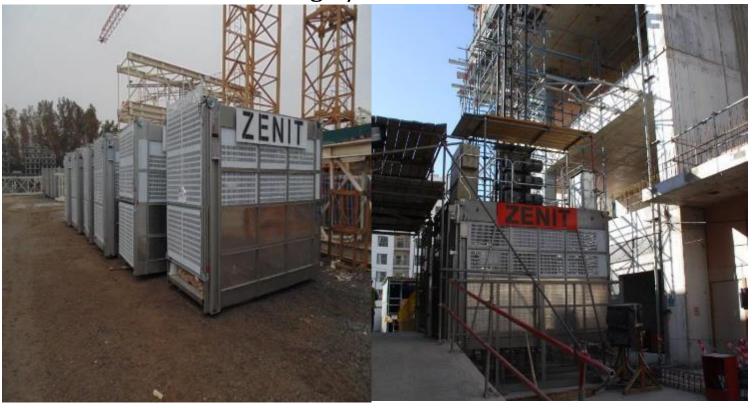

#### ANATOMY OF PASSENGER/MATERIAL HOIST

### Passenger/Material Hoist

**DOUBLE CABIN, 2,000 KGS. EACH CABIN** 

**DOUBLE CABIN, 3,200 KGS. EACH CABIN** 

These are available for sale or for hire based on client's requirements.

Since we were the first company to introduce quality Chinese Passenger/Material Hoist to the United Arab Emirates market, we have been able to work closely with the manufacturers in order to continuously improve the performance and the overall quality of the hoist.