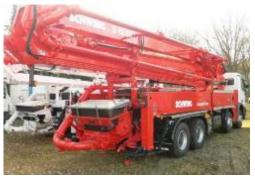

### **OUR PRODUCTS**

**Luffing Jib Tower Cranes** 

**Passenger/Material Hoists** 

Tower Crane Driver's Cabin

Schwing Concrete Pump, 42 radius

**Masts Passenger/Material Hoists** 

Schwing Concrete Pump, 56 radius

FORM WORKS Dubai Project by Saleh Construction

We supplied rentals for Terex Luffing CTL 140- 10 tons, supply of FORMWORKS. Plus 2 nos. JANE CONCRETE PLACING BOOM , 32 RADIUS . We provided all the services, maintenance & spare parts for all the supplied equipment.