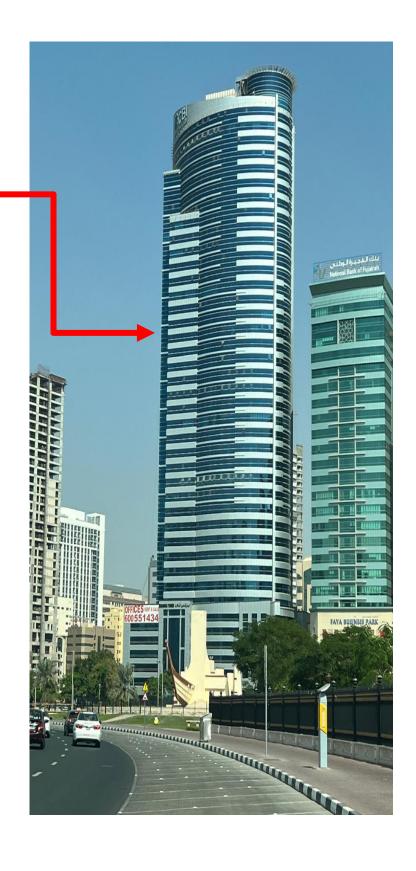

#### AIRE Tower in Jumeirah Al Wasl Dubai by DDDC

(DUBAI DAWN DISTINGUISHED CONSTRUCTION)

AIRE TOWER, 71 stories is developed by Alta Real Estate Development . It is located at next to Sheikh Zayed Road- it just 9 minutes drive to Dubai Mall – it has an strategic location.

We supplied TEREX LUFFING JIB type CTL 282-18 tons & Tower Crane Luffing CTL 140-10 tons . All services , maintenance & spare parts were all provided. It is an ongoing project.