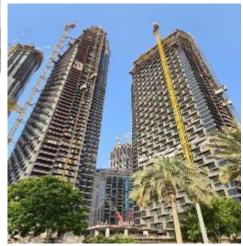

#### **Za-abeel One Towers by: Alec Engineering**

2016-2022

One Za'abeel consist of two towers linked by a suspended bridge 125m in the air – having a 225m long structure of steel & glass with the world's longest cantilever. These towers standing at 304m & 241m height respectively.

We supplied 1 brand new TEREX LUFFING JIB type CTL 260 – 18 tons and rented 2 Tower Cranes Luffing Terex CTL630-32 tons & Potain MD1100 – 50tons. All services, maintenance & spare parts were all provided.