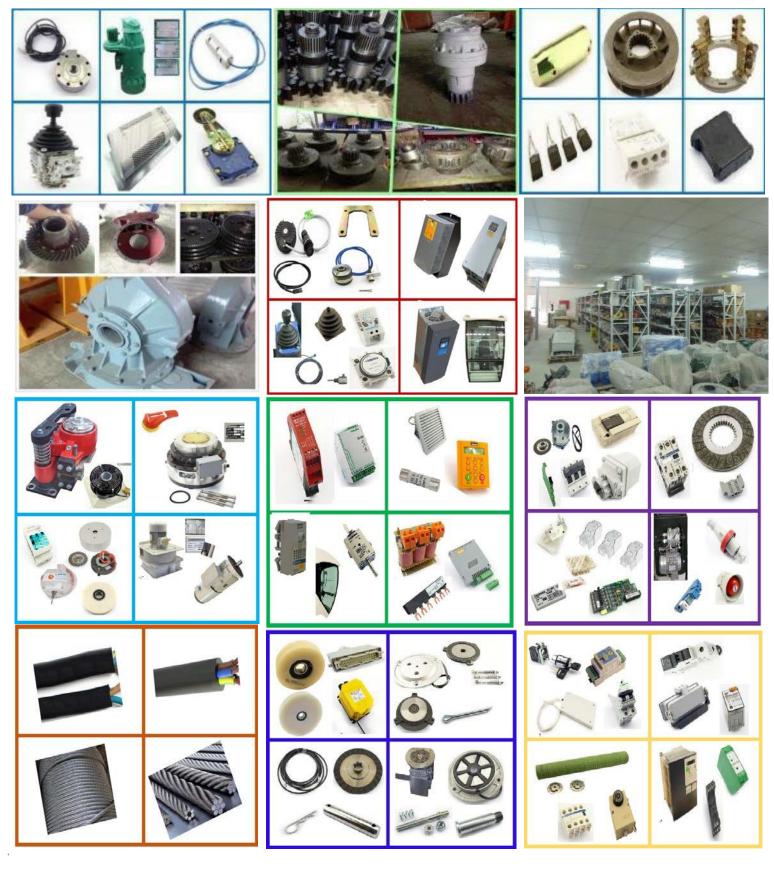

SELF ERECTING CRANE**

\*Reliability, quality and safety are the reasons for the success of TEREX CBR self erecting cranes all over the world and for the widespread favorable answer of the market.

#### **FEATURES:**

- \*The self-erecting range with 16 to 40 ton capacity and jib lengths up to 40m is the result of a constant technological research.
- \*They are cranes suitable for both road and containerized transport.
- \*The erection is quick, carried out with simple and automated systems.
- \*First rate quality components, variable frequency control drive assembles, full galvanization of the structure make this range a landmark in the field.





#### **Anatomy of a Tower Crane**





### **Accessories of Tower Crane**



























#### **SPARE PARTS OF THE TOWER CRANE**





#### ANATOMY OF PASSENGER/MATERIAL HOIST





### Passenger/Material Hoist



**DOUBLE CABIN, 2,000 KGS. EACH CABIN** 

**DOUBLE CABIN, 3,200 KGS. EACH CABIN** 





These are available for sale or for hire based on client's requirements.

Since we were the first company to introduce quality Chinese Passenger/Material Hoist to the United Arab Emirates market, we have been able to work closely with the manufacturers in order to continuously improve the performance and the overall quality of the hoist.



## ACCESSORIES/PARTS OF PASSENGER/MATERIAL HOIST





#### **SOME OF OUR MAJOR CLIENTS**

AL ALI CONSTRUCTION & DEVELOPMENT

AL BUHAIRA CONTRACTING LLC

AL ASHRAM CONTRACTING

ALEC ENGINEERING & CONTG LLC

AL NABOODAH NATIONAL PLANT

ARABIAN CONSTRUCTION CO.

**AL ROSTAMANI PEGEL** 

AL