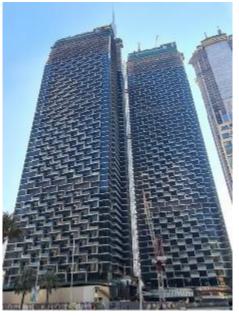

#### **Za-abeel One Towers by: Alec Engineering**

2016-2022

One Za'abeel consist of two towers linked by a suspended bridge 125m in the air – having a 225m long structure of steel & glass with the world's longest cantilever. These towers standing at 304m & 241m height respectively.

We supplied 1 brand new TEREX LUFFING JIB type CTL 260 – 18 tons and rented 2 Tower Cranes Luffing Terex CTL630-32 tons & Potain MD1100 – 50tons. All services, maintenance & spare parts were all provided.