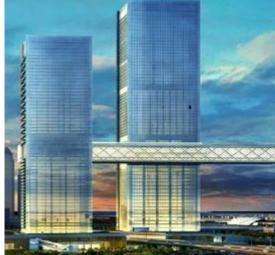

#### **Za-abeel One Towers by: Alec Engineering**

2016-2022

One Za'abeel consist of two towers linked by a suspended bridge 125m in the air – having a 225m long structure of steel & glass with the world's longest cantilever. These towers standing at 304m & 241m height respectively.

We supplied 1 brand new TEREX LUFFING JIB type CTL 260 – 18 tons and rented 2 Tower Cranes Luffing Terex CTL630-32 tons & Potain MD1100 – 50tons. All services, maintenance & spare parts were all provided.