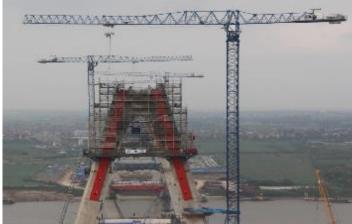

## NHAT TAN BRIDGE (Vietnam)

**By: Sumitomo Mitsui Construction** 

This project pathway has 8 lane road, four for each direction, crosses the Red River. To save its 1,200 meters of width, a project of a spectacular cable stayed bridge and approach viaduct of 3.080 meters in total length.

The main part of the bridge, 1,500 meters in length, will feature five Ashaped concrete pylons, to which the clamping cables will be tied. The construction of these pylons, located every 300 meters along the bridge, has been done by five nos. of Comansa Linden Tower Crane Model 21LC550-18t, supplied to Sumitomo Mitsui Construction in collaboration with UNICRANE PTE LTD., Singapore a subsidiary of AREMATES.