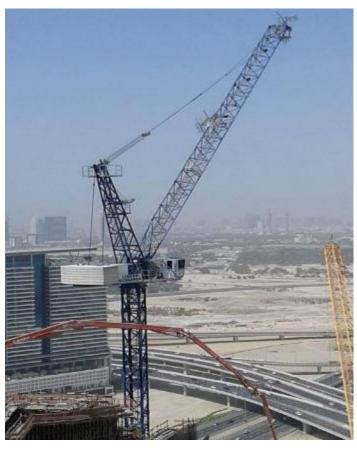

#### **LUFFING IIB**

Luffing jib tower cranes are specially designed for urban use. They feature outstanding reach requiring little room for slewing motions – a special advantage if many cranes are working at the same time on high-rise buildings and power plant sites.

#### **HAMMERHEAD**

They're well suited for heavy lifting and placement duties on the most challenging jobsites. And they can also help you save time on other jobsite duties by easily moving materials from one area to another.