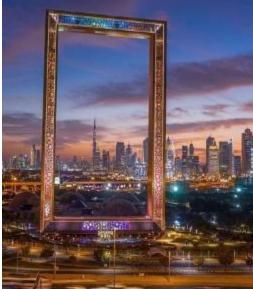

#### **DUBAI FRAME**

Al Rostamani Pegel LLC

2016-2019

The project is the construction of an iconic Structure in Zabeel Park with a simple rectangular form consisting of 150m high Concrete (core) legs connected by a 93m long steel Bridge at the top level. The Bridge serves as an observatory providing uninterrupted views the "New Dubai" and "Old Dubai". The Ground floor within the concrete legs is to accommodate two lifts for the vertical movement of people and a stair case for emergency access and egress.

AREMATES supplied of 2 nos. of LUFFING JIB CRANE MODEL CTL180-18t also provides services such as maintenance, supplied accessories and spare parts .