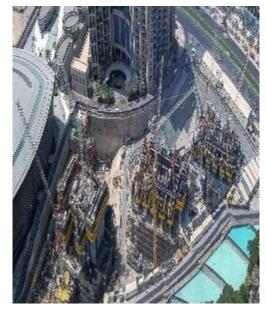

#### SAFA ONE DE GRISOGONO BY DAMAC, SHAIKH ZAYED ROAD

by **UNEC** (United Engineering Construction)

SAFA ONE DE GRISOGONO BY renowned DAMAC Properties is located at the heart of Dubai 56JX+VC6-AL SAFA-DUBAI. The 2 Tower has 40th to 61st floors storey

We supplied 4 x Tower Cranes' TEREX LUFFING JIB type CTL 260 – 18 tons and new Tower Crane <u>Luffing COMANSA CML280-18 tons</u>. All services, maintenance & spare parts were all provided. It is an ongoing project.