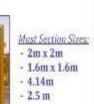

ity from 16 to 32t and jib lengths up to 80m

#### **SELF ERECTING CRANE**

\*Reliability, quality and safety are the reasons for the success of TEREX CBR self erecting cranes all over the world and for the widespread favorable answer of the market.

#### **FEATURES:**

- \*The self-erecting range with 16 to 40 ton capacity and jib lengths up to 40m is the result of a constant technological research.
- \*They are cranes suitable for both road and containerized transport.
- \*The erection is quick, carried out with simple and automated systems.
- \*First rate quality components, variable frequency control drive assembles, full galvanization of the structure make this range a landmark in the field.





#### **Anatomy of a Tower Crane**





### **Accessories of Tower Crane**



























#### **SPARE PARTS OF THE TOWER CRANE**





#### ANATOMY OF PASSENGER/MATERIAL HOIST





### Passenger/Material Hoist



**DOUBLE CABIN, 2,000 KGS. EACH CABIN** 

**DOUBLE CABIN, 3,200 KGS. EACH CABIN** 





These are available for sale or for hire based on client's requirements.

Since we were the first company to introduce quality Chinese Passenger/Material Hoist to the United Arab Emirates market, we have been able to work closely with the manufacturers in order to continuously improve the performance and the overall quality of the hoist.



## ACCESSORIES/PARTS OF PASSENGER/MATERIAL HOIST





#### **SOME OF OUR MAJOR CLIENTS**

AL ALI CONSTRUCTION & DEVELOPMENT

AL BUHAIRA CONTRACTING LLC

AL ASHRAM CONTRACTING

ALEC ENGINEERING & CONTG LLC

AL NABOODAH NATIONAL PLANT