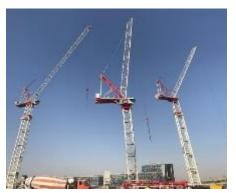

#### **TOWER CRANES**

#### **LUFFING IIB**

Luffing jib tower cranes are specially designed for urban use. They feature outstanding reach requiring little room for slewing motions – a special advantage if many cranes are working at the same time on high-rise buildings and power plant sites.

#### **HAMMERHEAD**

They're well suited for heavy lifting and placement duties on the most challenging jobsites. And they can also help you save time on other jobsite duties by easily moving materials from one area to another.