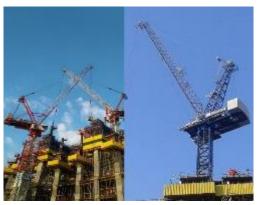

#### **TOWER CRANES**

#### **LUFFING IIB**

Luffing jib tower cranes are specially designed for urban use. They feature outstanding reach requiring little room for slewing motions – a special advantage if many cranes are working at the same time on high-rise buildings and power plant sites.

#### **HAMMERHEAD**

They're well suited for heavy lifting and placement duties on the most challenging jobsites. And they can also help you save time on other jobsite duties by easily moving materials from one area to another.