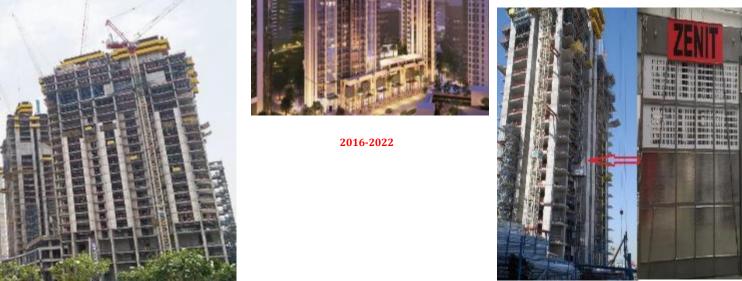

#### **Za-abeel One Towers by: Alec Engineering**

2016-2022

One Za'abeel consist of two towers linked by a suspended bridge 125m in the air – having a 225m long structure of steel & glass with the world's longest cantilever. These towers standing at 304m & 241m height respectively.