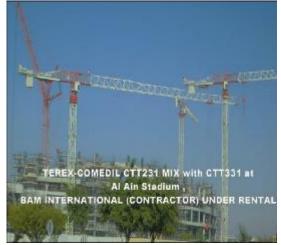

## Al Ain Stadium Phase II

by: BAM INTERNATIONAL

**AREMATES** supplied rentals of Terex Comedil Tower Crane Model CTT181-8t plus their own purchased TEREX CTT 181-8tons & provide services such as erection, maintenance, supplied accessories, spare parts & dismantling till the project end.

## Al Ain Stadium Phase II

by: AL NASR CONTRACTING CO. LLC

**S**upplied rental of 2 nos. of Terex Comedil Tower Crane Model CTT331-16t & provide services such as erection, maintenance, supplied accessories and spare parts & dismantling.

## Al Ain Stadium Phase I

by: BAM INTERNATIONAL

2011-2012

The scope of work included construction of multi-functional stadium with a gross floor area of 45,000 m2. The construction of the stadium is a combination of structure steel and reinforced concrete on piled foundations (by others) with aluminum and composite external cladding and a palm bowl envelope.

**AREMATES** supplied rental of 4 nos. of Terex Comedil Tower Crane Model CTT331-16t and 2 nos. Terex Comedil Tower Crane Model CTT231-12t provides services such as maintenance, supplied accessories and spare parts.