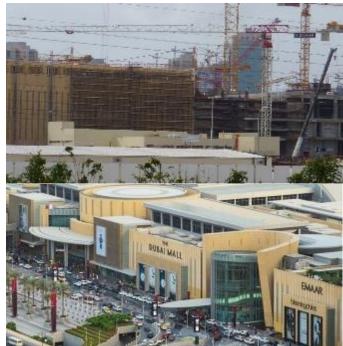

## The DUBAI MALL CONSOLIDATED CONTRACTORS INTERNATIONAL COMPANY

2005-2008

The mall was built by a joint venture of Dutco Balfour Beatty, Al Ghandi/CCC and Turner Construction for Emaar Properties, claiming the size of 50 "international-sized football (soccer) pitches:. The Largest mall in the world with total area of 1,124,000 m2.

Supplied of 28no. Liebherr 180EC-H & 280EC-H; 1no. of LUFFING JIB CRANE MODEL CTL400-24t, 1no. LUFFING JIB CRANE MODEL CTL430-24t, and also provides services such as maintenance, supplied accessories and spare parts.