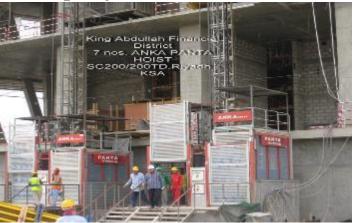

## KING ABDULLAH FINANCIAL DISTRICT (K.S.A)

**By: Construction Company** 

This project consists of 59 towers in an area of 1.6 million square meters. It will provide more than 3 million square meters of space of various uses 62,000 parking spaces and accommodation for 12,000 residents. The king Abdullah Financial District is an incredible & ambitious project which will enrich the economy and reputation of Saudi Arabia's capital city.

AREMATES supplied of 7nos. Passenger/material Hoist Model SC200/200TD, and also provides services such as maintenance, supplied accessories and spare parts.