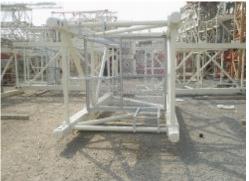

Capacity from 16 to 32t and jib lengths up to 80m

#### **SELF ERECTING CRANE**

\*Reliability, quality and safety are the reasons for the success of TEREX CBR self erecting cranes all over the world and for the widespread favorable answer of the market.

#### **FEATURES:**

- \*The self-erecting range with 16 to 40 ton capacity and jib lengths up to 40m is the result of a constant technological research.
- \*They are cranes suitable for both road and containerized transport.
- \*The erection is quick, carried out with simple and automated systems.
- \*First rate quality components, variable frequency control drive assembles, full galvanization of the structure make this range a landmark in the field.





#### **Anatomy of a Tower Crane**





### **Accessories of Tower Crane**



























#### **SPARE PARTS OF THE TOWER CRANE**





#### ANATOMY OF PASSENGER/MATERIAL HOIST





### Passenger/Material Hoist



**DOUBLE CABIN, 2,000 KGS. EACH CABIN** 

**DOUBLE CABIN, 3,200 KGS. EACH CABIN** 





These are available for sale or for hire based on client's requirements.

Since we were the first company to introduce quality Chinese Passenger/Material Hoist to the United Arab Emirates market, we have been able to work closely with the manufacturers in order to continuously improve the performance and the overall quality of the hoist.



## ACCESSORIES/PARTS OF PASSENGER/MATERIAL HOIST





#### **SOME OF OUR MAJOR CLIENTS**

AL ALI CONSTRUCTION & DEVELOPMENT

AL BUHAIRA CONTRACTING LLC

AL ASHRAM CONTRACTING

ALEC ENGINEERING & CONTG LLC

AL NABOODAH NATIONAL P