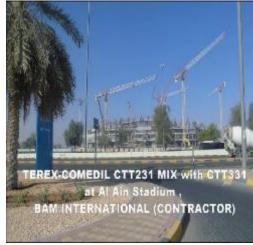

## Al Ain Stadium Phase I

by: BAM INTERNATIONAL

2011-2012

The scope of work included construction of multi-functional stadium with a gross floor area of 45,000 m2. The construction of the stadium is a combination of structure steel and reinforced concrete on piled foundations (by others) with aluminum and composite external cladding and a palm bowl envelope.

**AREMATES** supplied rental of 4 nos. of Terex Comedil Tower Crane Model CTT331-16t and 2 nos. Terex Comedil Tower Crane Model CTT231-12t provides services such as maintenance, supplied accessories and spare parts.