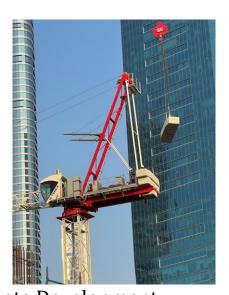

#### **LUFFING IIB**

Luffing jib tower cranes are specially designed for urban use. They feature outstanding reach requiring little room for slewing motions – a special advantage if many cranes are working at the same time on high-rise buildings and power plant sites.

#### "FEATURES"

- \*Quality manufacturing designed for reliable Performance hour after hour.
- \*Easy maintenance access and built-in safety features to keep downtime to a minimum.
- \*Ergonomic cabs provide the comfort required for long hours in the job.