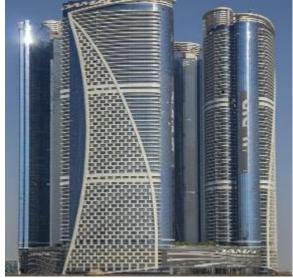

#### **DUBAI FRAME**

Al Rostamani Pegel LLC

2016-2019

The project is the construction of an iconic Structure in Zabeel Park with a simple rectangular form consisting of 150m high Concrete (core) legs connected by a 93m long steel Bridge at the top level. The Bridge serves as an observatory providing uninterrupted views the "New Dubai" and "Old Dubai". The Ground floor within the concrete legs is to accommodate two lifts for the vertical movement of people and a stair case for emergency access and egress.