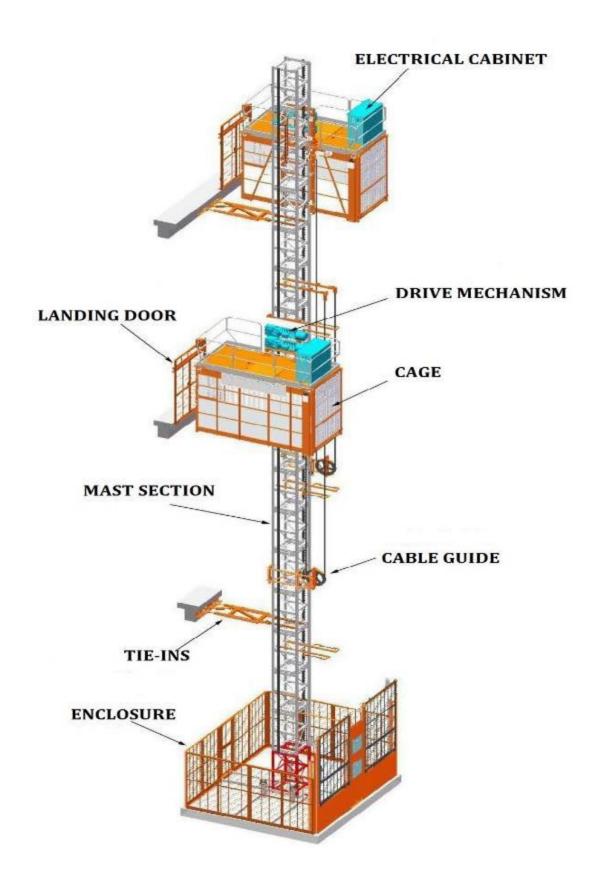

#### ANATOMY OF PASSENGER/MATERIAL HOIST

### Passenger/Material Hoist

**DOUBLE CABIN, 2,000 KGS. EACH CABIN** 

**DOUBLE CABIN, 3,200 KGS. EACH CABIN** 

These are available for sale or for hire based on client's requirements.

Since we were the first company to introduce quality Chinese Passenger/Material Hoist to the United Arab Emirates market, we have been able to work closely with the manufacturers in order to continuously improve the performance and the overall quality of the hoist.