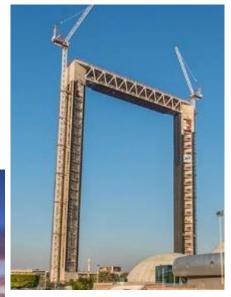

#### **DUBAI FRAME**

Al Rostamani Pegel LLC

2016-2019

The project is the construction of an iconic Structure in Zabeel Park with a simple rectangular form consisting of 150m high Concrete (core) legs connected by a 93m long steel Bridge at the top level. The Bridge serves as an observatory providing uninterrupted views the "New Dubai" and "Old Dubai". The Ground floor within the concrete legs is to accommodate two lifts for the vertical movement of people and a stair case for emergency access and egress.

AREMATES supplied of 2 nos. of LUFFING JIB CRANE MODEL CTL180-18t also provides services such as maintenance, supplied accessories and spare parts .