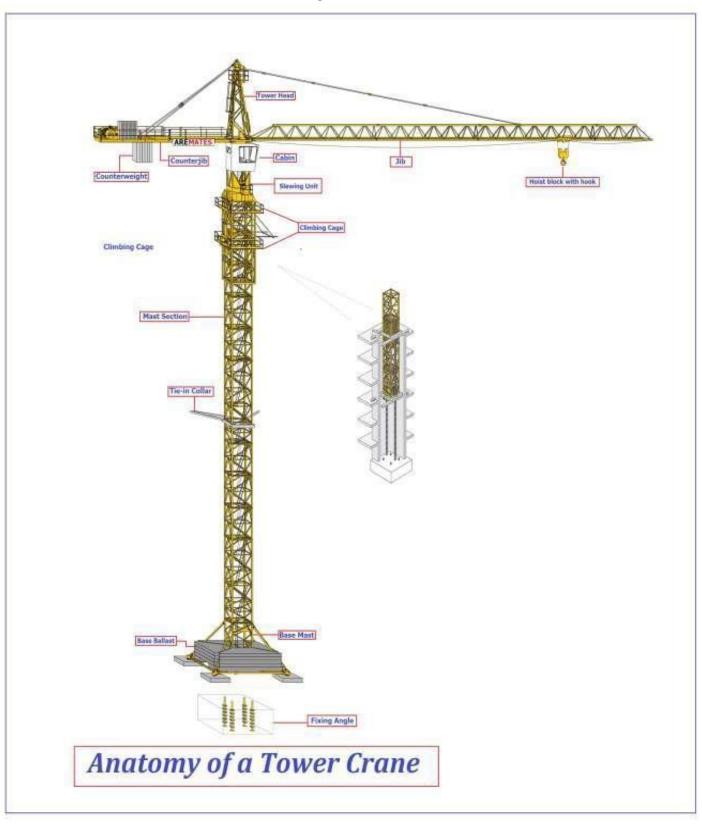

.
- \*The SK series includes cranes with maximum Capacity from 16 to 32t and jib lengths up to 80m

#### **SELF ERECTING CRANE**

\*Reliability, quality and safety are the reasons for the success of TEREX CBR self erecting cranes all over the world and for the widespread favorable answer of the market.

#### **FEATURES:**

- \*The self-erecting range with 16 to 40 ton capacity and jib lengths up to 40m is the result of a constant technological research.
- \*They are cranes suitable for both road and containerized transport.
- \*The erection is quick, carried out with simple and automated systems.
- \*First rate quality components, variable frequency control drive assembles, full galvanization of the structure make this range a landmark in the field.





#### **Anatomy of a Tower Crane**





### **Accessories of Tower Crane**



























#### **SPARE PARTS OF THE TOWER CRANE**





#### ANATOMY OF PASSENGER/MATERIAL HOIST





### Passenger/Material Hoist



**DOUBLE CABIN, 2,000 KGS. EACH CABIN** 

**DOUBLE CABIN, 3,200 KGS. EACH CABIN** 





These are available for sale or for hire based on client's requirements.

Since we were the first company to introduce quality Chinese Passenger/Material Hoist to the United Arab Emirates market, we have been able to work closely with the manufacturers in order to continuously improve the performance and the overall quality of the hoist.



## ACCESSORIES/PARTS OF PASSENGER/MATERIAL HOIST





#### **SOME OF OUR MAJOR CLIENTS**

AL ALI CONSTRUCTION & DEVELOPMENT

AL BUHAIRA CONTRACTING LLC

AL ASHRAM CONTRACTING

ALEC