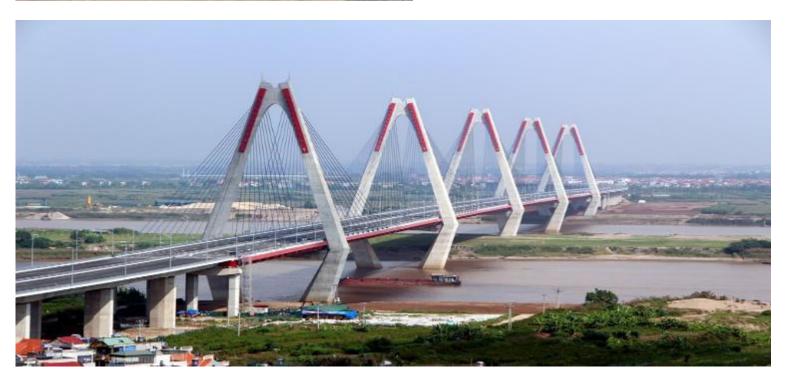

## NHAT TAN BRIDGE (Vietnam)

**By: Sumitomo Mitsui Construction** 

This project pathway has 8 lane road, four for each direction, crosses the Red River. To save its 1,200 meters of width, a project of a spectacular cable stayed bridge and approach viaduct of 3.080 meters in total length.

The main part of the bridge, 1,500 meters in length, will feature five Ashaped concrete pylons, to which the clamping cables will be tied. The construction of these pylons, located every 300 meters along the bridge, has been done by five nos. of Comansa Linden Tower Crane Model 21LC550-18t, supplied to Sumitomo Mitsui Construction in collaboration with UNICRANE PTE LTD., Singapore a subsidiary of AREMATES.