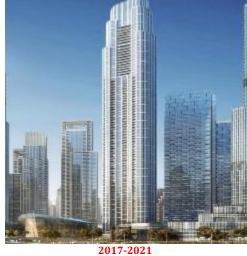

#### **BURJ VISTA TOWER**

#### **Consolidated Contractors International Company**

A twin tower residential development offering one 65-storey tower and the other, 20 storey, Burj Vista features lavish terraces opening up to unparalleled views of Burj Khalifa.

**AREMATES** supplied of 3 nos. of BRAND NEW LUFFING JIB CRANE MODEL CTL260-18t and 2nos. **LUFFING JIB COMANSA MODEL LCL280-24t** and also provided all services such as maintenance, supplied accessories and spare parts.