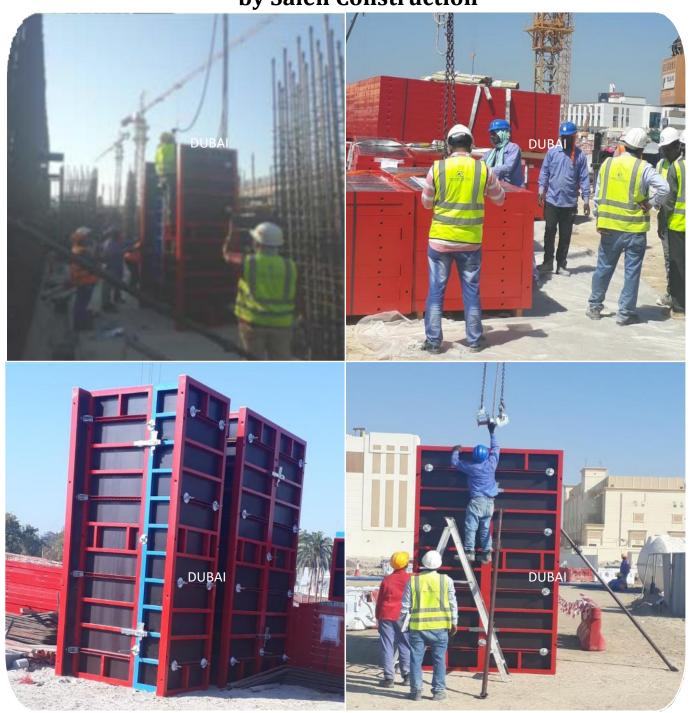

FORM WORKS Dubai Project by Saleh Construction

We supplied rentals for Terex Luffing CTL 140- 10 tons, supply of FORMWORKS. Plus 2 nos. JANE CONCRETE PLACING BOOM , 32 RADIUS . We provided all the services, maintenance & spare parts for all the supplied equipment.