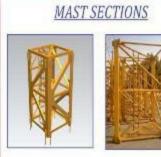

acity from 16 to 32t and jib lengths up to 80m

#### **SELF ERECTING CRANE**

\*Reliability, quality and safety are the reasons for the success of TEREX CBR self erecting cranes all over the world and for the widespread favorable answer of the market.

#### **FEATURES:**

- \*The self-erecting range with 16 to 40 ton capacity and jib lengths up to 40m is the result of a constant technological research.
- \*They are cranes suitable for both road and containerized transport.
- \*The erection is quick, carried out with simple and automated systems.
- \*First rate quality components, variable frequency control drive assembles, full galvanization of the structure make this range a landmark in the field.





#### **Anatomy of a Tower Crane**





### **Accessories of Tower Crane**



























#### **SPARE PARTS OF THE TOWER CRANE**





#### ANATOMY OF PASSENGER/MATERIAL HOIST





### Passenger/Material Hoist



**DOUBLE CABIN, 2,000 KGS. EACH CABIN** 

**DOUBLE CABIN, 3,200 KGS. EACH CABIN** 





These are available for sale or for hire based on client's requirements.

Since we were the first company to introduce quality Chinese Passenger/Material Hoist to the United Arab Emirates market, we have been able to work closely with the manufacturers in order to continuously improve the performance and the overall quality of the hoist.



## ACCESSORIES/PARTS OF PASSENGER/MATERIAL HOIST





#### **SOME OF OUR MAJOR CLIENTS**

AL ALI CONSTRUCTION & DEVELOPMENT

AL BUHAIRA CONTRACTING LLC

AL ASHRAM CONTRACTING

ALEC ENGINEERING & CONTG LLC

AL NABOODAH NATIONAL PLANT