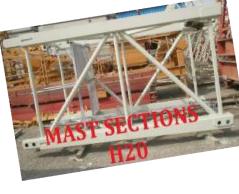

om 16 to 32t and jib lengths up to 80m

#### **SELF ERECTING CRANE**

\*Reliability, quality and safety are the reasons for the success of TEREX CBR self erecting cranes all over the world and for the widespread favorable answer of the market.

#### **FEATURES:**

- \*The self-erecting range with 16 to 40 ton capacity and jib lengths up to 40m is the result of a constant technological research.
- \*They are cranes suitable for both road and containerized transport.
- \*The erection is quick, carried out with simple and automated systems.
- \*First rate quality components, variable frequency control drive assembles, full galvanization of the structure make this range a landmark in the field.





#### **Anatomy of a Tower Crane**





### **Accessories of Tower Crane**



























#### **SPARE PARTS OF THE TOWER CRANE**





#### ANATOMY OF PASSENGER/MATERIAL HOIST





### Passenger/Material Hoist



**DOUBLE CABIN, 2,000 KGS. EACH CABIN** 

**DOUBLE CABIN, 3,200 KGS. EACH CABIN** 





These are available for sale or for hire based on client's requirements.

Since we were the first company to introduce quality Chinese Passenger/Material Hoist to the United Arab Emirates market, we have been able to work closely with the manufacturers in order to continuously improve the performance and the overall quality of the hoist.



## ACCESSORIES/PARTS OF PASSENGER/MATERIAL HOIST





#### **SOME OF OUR MAJOR CLIENTS**

AL ALI CONSTRUCTION & DEVELOPMENT

AL BUHAIRA CONTRACTING LLC

AL ASHRAM CONTRACTING

ALEC ENGINEERING & CONTG LLC

AL NABOODAH NATIONAL PLANT

ARABIA