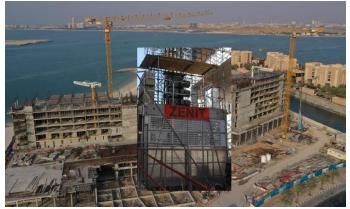

#### A2A3A1a THE ADDRESS by: TAV Tefe Akfen Construction

The Address Towers is located nearby Opera House & Burj Khalifa as well. The A2 & A3 are having a height of 260m & 230m respectively.

We supplied 4nos. **ZENIT Passenger/Material Hoists** SC270/270GZ, 2.7 tons each cabin, brand new. We provided all the services, maintenance & spare parts for their Terex Luffing Cranes 2x CTL140-10 tons, CTL 260-18 tons, Potain MR225 & Pega Hoist 3240 TD VFS.

## THE PLOT 18 CREEKSIDE DUBAI UAE AL NABOODAH CONTRACTING

The Creekside 18 Towers is located Dubai Creek Harbor Development . A 37 storey 2 towers each with residential & commercial units .

We supplied rentals 2 nos. ZENIT Passenger/Material Hoists SC320/320GZ, 3.2 tons each cabin, brand new along with all brand new 18 tons TEREX LUFFING JIB CRANE CTL 260, 4 units. We provided all the services, maintenance & spare parts for all the supplied equipment.

We supplied rentals 2 nos. ZENIT Passenger/Material Hoists SC320/320GZ, 3.2 tons each cabin, brand new along with all brand new 18 tons Tower crane TEREX LUFFING JIB CRANE CTL 260, 4 units. We provided all the services, maintenance & spare parts for all the supplied equipment.