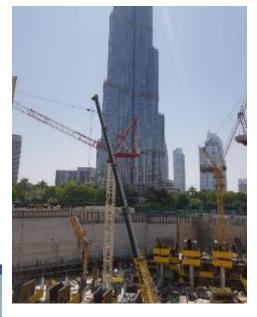

#### **Za-abeel One Towers by: Alec Engineering**

2016-2022

One Za'abeel consist of two towers linked by a suspended bridge 125m in the air – having a 225m long structure of steel & glass with the world's longest cantilever. These towers standing at 304m & 241m height respectively.

We supplied 1 brand new TEREX LUFFING JIB type CTL 260 – 18 tons and rented 2 Tower Cranes Luffing Terex CTL630-32 tons & Potain MD1100 – 50tons. All services, maintenance & spare parts were all provided.