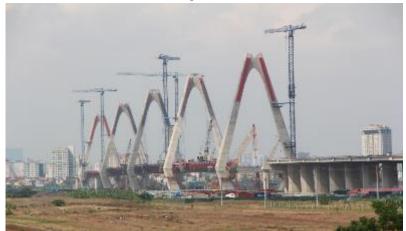

## NHAT TAN BRIDGE (Vietnam)

**By: Sumitomo Mitsui Construction** 

This project pathway has 8 lane road, four for each direction, crosses the Red River. To save its 1,200 meters of width, a project of a spectacular cable stayed bridge and approach viaduct of 3.080 meters in total length.

The main part of the bridge, 1,500 meters in length, will feature five Ashaped concrete pylons, to which the clamping cables will be tied. The construction of these pylons, located every 300 meters along the bridge, has been done by five nos. of Comansa Linden Tower Crane Model 21LC550-18t, supplied to Sumitomo Mitsui Construction in collaboration with UNICRANE PTE LTD., Singapore a subsidiary of AREMATES.