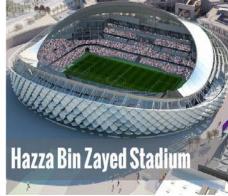

## Al Ain Stadium Phase II

by: BAM INTERNATIONAL

**AREMATES** supplied rentals of Terex Comedil Tower Crane Model CTT181-8t plus their own purchased TEREX CTT 181-8tons & provide services such as erection, maintenance, supplied accessories, spare parts & dismantling till the project end.

## Al Ain Stadium Phase II

by: AL NASR CONTRACTING CO. LLC

**S**upplied rental of 2 nos. of Terex Comedil Tower Crane Model CTT331-16t & provide services such as erection, maintenance, supplied accessories and spare parts & dismantling.

## Al Ain Stadium Phase I

by: BAM INTERNATIONAL

2011-2012

The scope of work included construction of multi-functional stadium with a gross floor area of 45,000 m2. The construction of the stadium is a combination of structure steel and reinforced concrete on piled foundations (by others) with aluminum and composite external cladding and a palm bowl envelope.

**AREMATES** supplied rental of 4 nos. of Terex Comedil Tower Crane Model CTT331-16t and 2 nos. Terex Comedil Tower Crane Model CTT231-12t provides services such as maintenance, supplied accessories and spare parts.