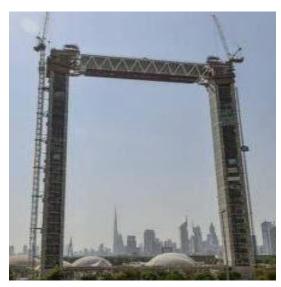

#### **DUBAI FRAME**

Al Rostamani Pegel LLC

2016-2019

The project is the construction of an iconic Structure in Zabeel Park with a simple rectangular form consisting of 150m high Concrete (core) legs connected by a 93m long steel Bridge at the top level. The Bridge serves as an observatory providing uninterrupted views the "New Dubai" and "Old Dubai". The Ground floor within the concrete legs is to accommodate two lifts for the vertical movement of people and a stair case for emergency access and egress.

AREMATES supplied of 2 nos. of LUFFING JIB CRANE MODEL CTL180-18t also provides services such as maintenance, supplied accessories and spare parts .