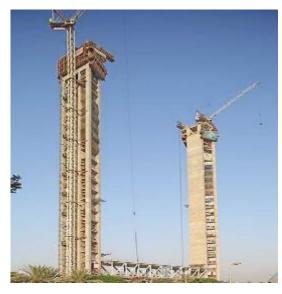

#### AIRE Tower in Jumeirah Al Wasl Dubai by DDDC

(DUBAI DAWN DISTINGUISHED CONSTRUCTION)

AIRE TOWER, 71 stories is developed by Alta Real Estate Development . It is located at next to Sheikh Zayed Road- it just 9 minutes drive to Dubai Mall – it has an strategic location.

We supplied TEREX LUFFING JIB type CTL 282-18 tons & Tower Crane Luffing CTL 140-10 tons . All services , maintenance & spare parts were all provided. It is an ongoing project.