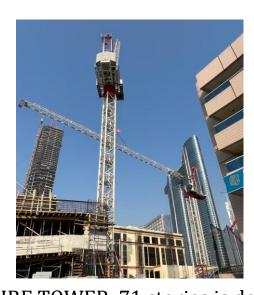

#### AIRE Tower in Jumeirah Al Wasl Dubai by DDDC

(DUBAI DAWN DISTINGUISHED CONSTRUCTION)

AIRE TOWER, 71 stories is developed by Alta Real Estate Development . It is located at next to Sheikh Zayed Road- it just 9 minutes drive to Dubai Mall – it has an strategic location.

We supplied TEREX LUFFING JIB type CTL 282-18 tons & Tower Crane Luffing CTL 140-10 tons . All services , maintenance & spare parts were all provided. It is an ongoing project.