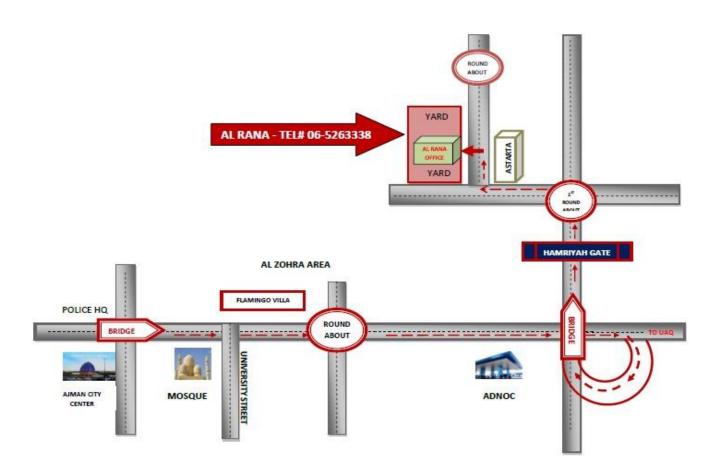

# Branch Office & Stock Yard ADDRESS & LOCATION MAP

Al Rana Equip. & Machines Trdg.FZE

P. O Box 42462 Sharjah-UAE **Tel. 009716 5263338** Fax 009716 5261545

Website: www.aremates.com

OFFICE TIMING: From Saturday to Friday (except Sunday)

8:00am – 1:00pm 2:00pm – 5:45pm