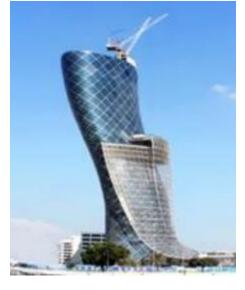

## **CAPITAL GATE, ADNEC Phase 3 project #275**

Al Habtoor Engineering Enterprises Co. L.L.C.

2016-2019

The project scope of work also included the relocation of existing services which run through the site, and the excavation, shoring and dewatering of the basement. Designed to be 160 meters high with 35 floors of varying sizes, the tower consists of a basement level, a ground floor, a mezzanine level, 16 levels of office suites and 16 levels of hotel accommodation, covering a total built-up area of 50,000 m2.