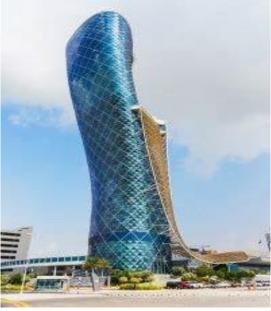

## **CAPITAL GATE, ADNEC Phase 3 project #275**

Al Habtoor Engineering Enterprises Co. L.L.C.

2016-2019

The project scope of work also included the relocation of existing services which run through the site, and the excavation, shoring and dewatering of the basement. Designed to be 160 meters high with 35 floors of varying sizes, the tower consists of a basement level, a ground floor, a mezzanine level, 16 levels of office suites and 16 levels of hotel accommodation, covering a total built-up area of 50,000 m2.