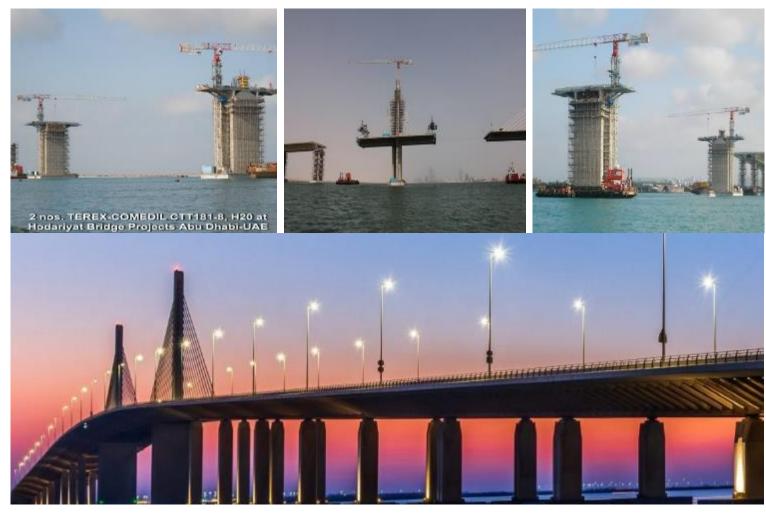

## **HODARIYAT BRIDGE PROJECT A.D**

VSL INTERNATIONAL CONST. CO.

The 1.3km long bridge provides a 29m vertical clearance for the 170m wide navigation channel. The superstructure carries six lanes of traffic and two walkways. It consists of a 36.3m wide single cell precast segmental concrete box girder with stiffening struts inside and outside the box. The 200m long main span is supported by a single plane of stay cables within the bridge median. The foundations consist of 1.2m and 1.5m diameter drilled shafts socketed into the bedrock. The 55m long approach spans are built by incremental launching from the abutments, while the main spans are built in balanced cantilever with precast concrete segments.

**AREMATES** supplied of 2nos. Terex Flat Top Comedil CTT181-8t, and also provides services such as maintenance, supplied accessories and spare parts.