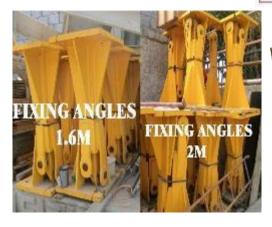

from 16 to 32t and jib lengths up to 80m

#### **SELF ERECTING CRANE**

\*Reliability, quality and safety are the reasons for the success of TEREX CBR self erecting cranes all over the world and for the widespread favorable answer of the market.

#### **FEATURES:**

- \*The self-erecting range with 16 to 40 ton capacity and jib lengths up to 40m is the result of a constant technological research.
- \*They are cranes suitable for both road and containerized transport.
- \*The erection is quick, carried out with simple and automated systems.
- \*First rate quality components, variable frequency control drive assembles, full galvanization of the structure make this range a landmark in the field.





#### **Anatomy of a Tower Crane**





### **Accessories of Tower Crane**



























#### **SPARE PARTS OF THE TOWER CRANE**





#### ANATOMY OF PASSENGER/MATERIAL HOIST





### Passenger/Material Hoist



**DOUBLE CABIN, 2,000 KGS. EACH CABIN** 

**DOUBLE CABIN, 3,200 KGS. EACH CABIN** 





These are available for sale or for hire based on client's requirements.

Since we were the first company to introduce quality Chinese Passenger/Material Hoist to the United Arab Emirates market, we have been able to work closely with the manufacturers in order to continuously improve the performance and the overall quality of the hoist.



## ACCESSORIES/PARTS OF PASSENGER/MATERIAL HOIST





#### **SOME OF OUR MAJOR CLIENTS**

AL ALI CONSTRUCTION & DEVELOPMENT

AL BUHAIRA CONTRACTING LLC

AL ASHRAM CONTRACTING

ALEC ENGINEERING & CONTG LLC

AL NABOODAH NATIONAL PLANT

ARAB