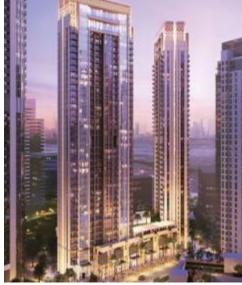

#### A2A3A1a THE ADDRESS by: TAV Tefe Akfen Construction

The Address Towers is located nearby Opera House & Burj Khalifa as well. The A2 & A3 are having a height of 260m & 230m respectively.

We supplied 4nos. **ZENIT Passenger/Material Hoists** SC270/270GZ, 2.7 tons each cabin, brand new. We provided all the services, maintenance & spare parts for their Terex Luffing Cranes 2x CTL140-10 tons, CTL 260-18 tons, Potain MR225 & Pega Hoist 3240 TD VFS.