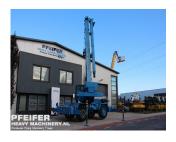

## **GROVE - RT530E**

Telescopic Cranes | 2004 | PHM-Id 09132

✓ Incl. transport advice

✓ Incl. required documents

€ 59.500,-

Year of construction: 2004

Loading (lifting) capacity (kg): 30000 Boom length maximum (m): 29

Fuel: Diesel

Capacity in KW: 113 Manufacturer: GROVE

Model: RT530E CE Merk: V Length (m): 10.75 Width (m): 2.55 Height (m): 3.45 Transmission: 4x4x4 Servo-assisted steering: V

Engine type: 6BT 5.9L Net weight (kg): 26100 kg

Engine manufacturer: Cummins

Cylinders: 6 Turbo: 1

Gearbox type: Hydrostatic Capacity in HP: 152 Topspeed (km/h): 40 Tires size: 16.00R25 Serial number: 224082 Tires condition: 40 % Number of hookblocks: 1

Carrying capacity block 1 (t): 30000 Number of sheaves per hookblock: 3

Ball weight (kg): 7000 Boom length minimum (m): 9

Boom sections: 4

lib: V

Jib length (m): 7.9 / 13.7 m Jib type: Extendable jib Safety loadindicator: V Number of axles: 2