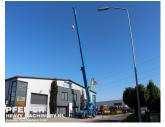

## **GROVE - RT530E**

Telescopic Cranes | 2004 | PHM-Id 09132

✓ Incl. transport advice

✓ Incl. required documents

€ 59.500,-

Year of construction: 2004

Loading (lifting) capacity (kg): 30000 Boom length maximum (m): 29

Fuel: Diesel

Capacity in KW: 113 Manufacturer: GROVE

Model: RT530E CE Merk: V Length (m): 10.75 Width (m): 2.55 Height (m): 3.45 Transmission: 4x4x4 Servo-assisted steering: V

Engine type: 6BT 5.9L Net weight (kg): 26100 kg

Engine manufacturer: Cummins

Cylinders: 6 Turbo: 1

Gearbox type: Hydrostatic Capacity in HP: 152 Topspeed (km/h): 40 Tires size: 16.00R25 Serial number: 224082 Tires condition: 40 % Number of hookblocks: 1

Carrying capacity block 1 (t): 30000 Number of sheaves per hookblock: 3

Ball weight (kg): 7000 Boom length minimum (m): 9

Boom sections: 4

lib: V

Jib length (m): 7.9 / 13.7 m Jib type: Extendable jib Safety loadindicator: V Number of axles: 2