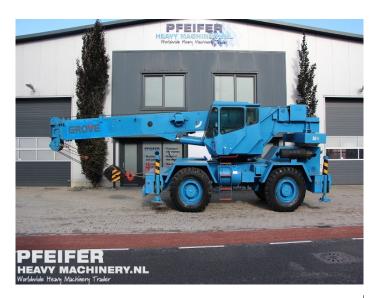

## **GROVE - RT530E**

Telescopic Cranes | 2004 | PHM-Id 09132

✓ Incl. transport advice

✓ Incl. required documents

€ 59.500,-

Year of construction: 2004

Loading (lifting) capacity (kg): 30000 Boom length maximum (m): 29

Fuel: Diesel

Capacity in KW: 113 Manufacturer: GROVE

Model: RT530E CE Merk: V Length (m): 10.75 Width (m): 2.55 Height (m): 3.45 Transmission: 4x4x4 Servo-assisted steering: V

Engine type: 6BT 5.9L Net weight (kg): 26100 kg

Engine manufacturer: Cummins

Cylinders: 6 Turbo: 1

Gearbox type: Hydrostatic Capacity in HP: 152 Topspeed (km/h): 40 Tires size: 16.00R25 Serial number: 224082 Tires condition: 40 % Number of hookblocks: 1

Carrying capacity block 1 (t): 30000 Number of sheaves per hookblock: 3

Ball weight (kg): 7000 Boom length minimum (m): 9

Boom sections: 4

lib: V

Jib length (m): 7.9 / 13.7 m Jib type: Extendable jib Safety loadindicator: V Number of axles: 2