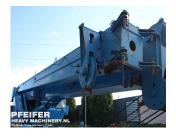

Carrying capacity block 1 (t): 30000 Number of sheaves per hookblock: 3

Ball weight (kg): 7000 Boom length minimum (m): 9

Boom sections: 4

lib: V

Jib length (m): 7.9 / 13.7 m Jib type: Extendable jib Safety loadindicator: V Number of axles: 2