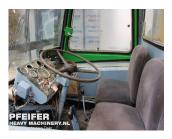

Fuel: Diesel

Manufacturer: COLES Model: MKV-9/8 CE Merk: V Length (m): 6.8 Width (m): 2.5 Height (m): 2.65 Transmission: 4x2x2 Balance system: V

Engine manufacturer: Ford

Cylinders: 6

Gearbox type: Manuel Topspeed (km/h): 30 Tires size: 10.00-20 Serial number: 31891 Tires condition: 40 % Safety loadindicator: V Number of axles: 2

Number of passenger seats: 2

Subject to errors