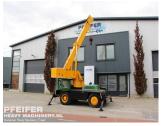

## COLES - MKV-9/8

Telescopic Cranes | 1978 | PHM-ld 08797

✓ Incl. transport advice

✓ Incl. required documents

€ 6.900,-

Year of construction: 1978

Kilometers: 9737 Hours: 9349

Loading (lifting) capacity (kg): 8000 Boom length maximum (m): 9

Fuel: Diesel

Manufacturer: COLES Model: MKV-9/8 CE Merk: V Length (m): 6.8 Width (m): 2.5 Height (m): 2.65 Transmission: 4x2x2 Balance system: V

Engine manufacturer: Ford

Cylinders: 6

Gearbox type: Manuel Topspeed (km/h): 30 Tires size: 10.00-20 Serial number: 31891 Tires condition: 40 % Safety loadindicator: V Number of axles: 2