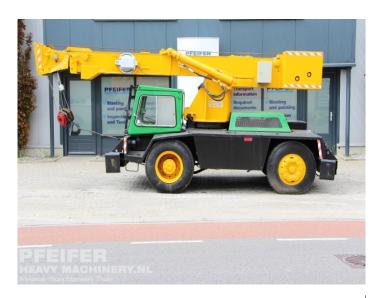

## COLES - MKV-9/8

Telescopic Cranes | 1978 | PHM-ld 08797

✓ Incl. transport advice

✓ Incl. required documents

€ 6.900,-

Year of construction: 1978

Kilometers: 9737 Hours: 9349

Loading (lifting) capacity (kg): 8000 Boom length maximum (m): 9

Fuel: Diesel

Manufacturer: COLES Model: MKV-9/8 CE Merk: V Length (m): 6.8 Width (m): 2.5 Height (m): 2.65 Transmission: 4x2x2 Balance system: V

Engine manufacturer: Ford

Cylinders: 6

Gearbox type: Manuel Topspeed (km/h): 30 Tires size: 10.00-20 Serial number: 31891 Tires condition: 40 % Safety loadindicator: V Number of axles: 2