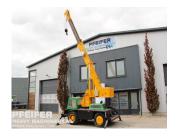

## COLES - MKV-9/8

Telescopic Cranes | 1978 | PHM-ld 08797

✓ Incl. transport advice

✓ Incl. required documents

€ 6.900,-

Year of construction: 1978

Kilometers: 9737 Hours: 9349

Loading (lifting) capacity (kg): 8000 Boom length maximum (m): 9

Fuel: Diesel

Manufacturer: COLES Model: MKV-9/8 CE Merk: V Length (m): 6.8 Width (m): 2.5 Height (m): 2.65 Transmission: 4x2x2 Balance system: V

Engine manufacturer: Ford

Cylinders: 6

Gearbox type: Manuel Topspeed (km/h): 30 Tires size: 10.00-20 Serial number: 31891 Tires condition: 40 % Safety loadindicator: V Number of axles: 2