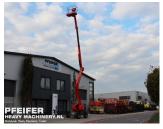

## MANITOU - 160ATJ

Articulating boom lifts | 2006 | PHM-Id 09295

✓ Incl. transport advice

✓ Incl. required documents

**€** 16.900,-

Year of construction: 2006

Hours: 5031 Fuel: Diesel

Capacity in KW: 34 Manufacturer: MANITOU

Model: 160ATJ CE Merk: V Length (m): 6.99 Width (m): 2.3 Height (m): 2.35 Transmission: 4x4x4 Servo-assisted steering: V Engine manufacturer: Perkins Net weight (kg): 7450 kg

Cylinders: 4

Gearbox type: Hydrostatic

Capacity in HP: 46 Topspeed (km/h): 6 Tire brand: Solideal Serial number: 509479

Jib: V

Safety loadindicator: V Working height (m): 16 Horizantal range (m) (m): 8.3

Number of axles: 2

Subject to errors