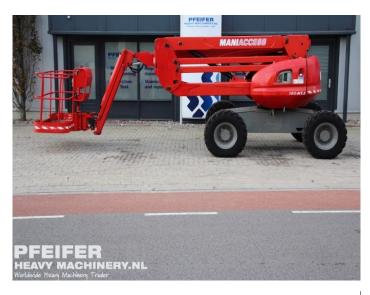

## MANITOU - 160ATJ

Articulating boom lifts | 2006 | PHM-Id 09295

✓ Incl. transport advice

✓ Incl. required documents

**€** 16.900,-

Year of construction: 2006

Hours: 5031 Fuel: Diesel

Capacity in KW: 34 Manufacturer: MANITOU

Model: 160ATJ CE Merk: V Length (m): 6.99 Width (m): 2.3 Height (m): 2.35 Transmission: 4x4x4 Servo-assisted steering: V Engine manufacturer: Perkins Net weight (kg): 7450 kg

Cylinders: 4

Gearbox type: Hydrostatic

Capacity in HP: 46 Topspeed (km/h): 6 Tire brand: Solideal Serial number: 509479

Jib: V

Safety loadindicator: V Working height (m): 16 Horizantal range (m) (m): 8.3

Number of axles: 2

Subject to errors