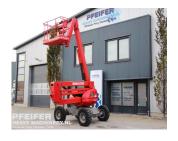

## MANITOU - 160ATJ

Articulating boom lifts | 2006 | PHM-Id 09295

✓ Incl. transport advice

✓ Incl. required documents

**€** 16.900,-

Year of construction: 2006

Hours: 5031 Fuel: Diesel

Capacity in KW: 34 Manufacturer: MANITOU

Model: 160ATJ CE Merk: V Length (m): 6.99 Width (m): 2.3 Height (m): 2.35 Transmission: 4x4x4 Servo-assisted steering: V Engine manufacturer: Perkins Net weight (kg): 7450 kg

Cylinders: 4

Gearbox type: Hydrostatic

Capacity in HP: 46 Topspeed (km/h): 6 Tire brand: Solideal Serial number: 509479

Jib: V

Safety loadindicator: V Working height (m): 16 Horizantal range (m) (m): 8.3

Number of axles: 2

Subject to errors