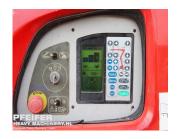

## MANITOU - 160ATJ

Articulating boom lifts | 2006 | PHM-Id 09295

✓ Incl. transport advice

✓ Incl. required documents

**€** 16.900,-

Year of construction: 2006

Hours: 5031 Fuel: Diesel

Capacity in KW: 34 Manufacturer: MANITOU