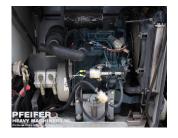

Width (m): 1.74 Height (m): 2.5 Transmission: 4x4x2

Engine manufacturer: Kubota Engine type: D902-ES01 Net weight (kg): 3655 kg

Cylinders: 3

Gearbox type: Hydrostatic Capacity in HP: 25.1 Topspeed (km/h): 5 Tire brand: Outrigger Serial number: 37000617 Tires condition: 50 % Safety loadindicator: V Working height (m): 11 Number of axles: 2