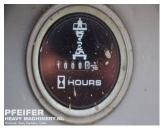

## SKYJACK - SJ6832RT

Scissor lifts | 2007 | PHM-Id 09311

✓ Incl. transport advice

Incl. required documents

€ 9.800,-

Year of construction: 2007

Hours: 999 Fuel: Diesel

Capacity in KW: 18.5 Manufacturer: SKYJACK Model: SJ6832RT CE Merk: V Length (m): 3.4