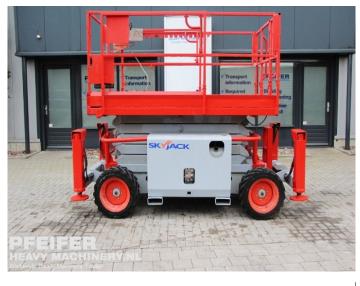

## SKYJACK - SJ6832RT

Scissor lifts | 2007 | PHM-Id 09311

✓ Incl. transport advice

Incl. required documents

€ 9.800,-

Year of construction: 2007

Hours: 999 Fuel: Diesel

Capacity in KW: 18.5 Manufacturer: SKYJACK Model: SJ6832RT CE Merk: V Length (m): 3.4

Width (m): 1.74 Height (m): 2.5 Transmission: 4x4x2

Engine manufacturer: Kubota Engine type: D902-ES01 Net weight (kg): 3655 kg

Cylinders: 3

Gearbox type: Hydrostatic Capacity in HP: 25.1 Topspeed (km/h): 5 Tire brand: Outrigger Serial number: 37000617 Tires condition: 50 % Safety loadindicator: V Working height (m): 11 Number of axles: 2