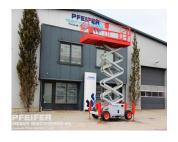

## SKYJACK - SJ6832RT

Scissor lifts | 2007 | PHM-Id 09311

✓ Incl. transport advice

Incl. required documents

€ 9.800,-

Year of construction: 2007

Hours: 999 Fuel: Diesel

Capacity in KW: 18.5 Manufacturer: SKYJACK Model: SJ6832RT CE Merk: V Length (m): 3.4

Width (m): 1.74 Height (m): 2.5 Transmission: 4x4x2

Engine manufacturer: Kubota Engine type: D902-ES01 Net weight (kg): 3655 kg

Cylinders: 3

Gearbox type: Hydrostatic Capacity in HP: 25.1 Topspeed (km/h): 5 Tire brand: Outrigger Serial number: 37000617 Tires condition: 50 % Safety loadindicator: V Working height (m): 11 Number of axles: 2