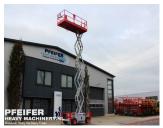

## SKYJACK - SJ6832RT

Scissor lifts | 2007 | PHM-Id 09311

✓ Incl. transport advice

Incl. required documents

€ 9.800,-

Year of construction: 2007

Hours: 999 Fuel: Diesel

Capacity in KW: 18.5 Manufacturer: SKYJACK Model: SJ6832RT CE Merk: V Length (m): 3.4

Width (m): 1.74 Height (m): 2.5 Transmission: 4x4x2

Engine manufacturer: Kubota Engine type: D902-ES01 Net weight (kg): 3655 kg

Cylinders: 3

Gearbox type: Hydrostatic Capacity in HP: 25.1 Topspeed (km/h): 5 Tire brand: Outrigger Serial number: 37000617 Tires condition: 50 % Safety loadindicator: V Working height (m): 11 Number of axles: 2