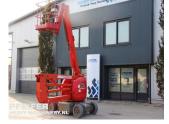

## MANITOU - 150AETJC

Articulating boom lifts | 2007 | PHM-Id 09300

- Incl. transport advice
- Incl. required documents

€ 16.900,-

Year of construction: 2007 Hours: 694 Fuel: Electric Manufacturer: MANITOU Model: 150AETJC CE Merk: V Length (m): 6.05 Width (m): 1.5 Height (m): 2 Transmission: 4x2 Servo-assisted steering: V Net weight (kg): 6700 kg Gearbox type: Hydrostatic Topspeed (km/h): 5 Tire brand: Solideal Serial number: 513000 Tires condition: 50 % Jib: V Safety loadindicator: V Working height (m): 15 Horizantal range (m) (m): 7.6 Number of axles: 2