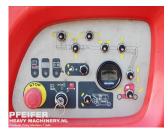

## MANITOU - 150AETJC

Articulating boom lifts | 2007 | PHM-Id 09300

- Incl. transport advice
- Incl. required documents

€ 16.900,-

Year of construction: 2007 Hours: 694 Fuel: Electric Manufacturer: MANITOU Model: 150AETJC CE Merk: V Length (m): 6.05 Width (m): 1.5 Height (m): 2 Transmission: 4x2 Servo-assisted steering: V Net weight (kg): 6700 kg Gearbox type: Hydrostatic Topspeed (km/h): 5 Tire brand: Solideal Serial number: 513000 Tires condition: 50 % Jib: V Safety loadindicator: V Working height (m): 15 Horizantal range (m) (m): 7.6 Number of axles: 2