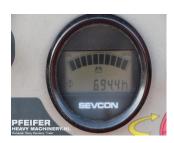

## MANITOU - 150AETJC

Articulating boom lifts | 2007 | PHM-Id 09300

- Incl. transport advice
- Incl. required documents

€ 16.900,-

Year of construction: 2007 Hours: 694 Fuel: Electric Manufacturer: MANITOU Model: 150AETJC CE Merk: V Length (m): 6.05 Width (m): 1.5 Height (m): 2 Transmission: 4x2 Servo-assisted steering: V Net weight (kg): 6700 kg Gearbox type: Hydrostatic Topspeed (km/h): 5 Tire brand: Solideal Serial number: 513000 Tires condition: 50 % Jib: V Safety loadindicator: V Working height (m): 15 Horizantal range (m) (m): 7.6 Number of axles: 2