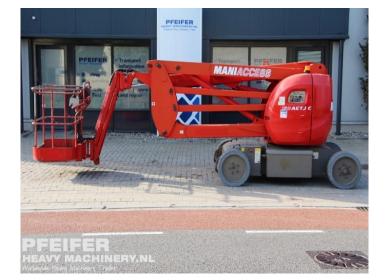

## MANITOU - 150AETJC

Articulating boom lifts | 2007 | PHM-Id 09300

- Incl. transport advice
- Incl. required documents

€ 16.900,-

Year of construction: 2007 Hours: 694 Fuel: Electric Manufacturer: MANITOU Model: 150AETJC CE Merk: V Length (m): 6.05 Width (m): 1.5 Height (m): 2 Transmission: 4x2 Servo-assisted steering: V Net weight (kg): 6700 kg Gearbox type: Hydrostatic Topspeed (km/h): 5 Tire brand: Solideal Serial number: 513000 Tires condition: 50 % Jib: V Safety loadindicator: V Working height (m): 15 Horizantal range (m) (m): 7.6 Number of axles: 2