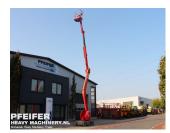

## MANITOU - 150AETJC

Articulating boom lifts | 2007 | PHM-Id 09300

- Incl. transport advice
- Incl. required documents

€ 16.900,-

Year of construction: 2007 Hours: 694 Fuel: Electric Manufacturer: MANITOU Model: 150AETJC CE Merk: V Length (m): 6.05 Width (m): 1.5 Height (m): 2 Transmission: 4x2 Servo-assisted steering: V Net weight (kg): 6700 kg Gearbox type: Hydrostatic Topspeed (km/h): 5 Tire brand: Solideal Serial number: 513000 Tires condition: 50 % Jib: V Safety loadindicator: V Working height (m): 15 Horizantal range (m) (m): 7.6 Number of axles: 2