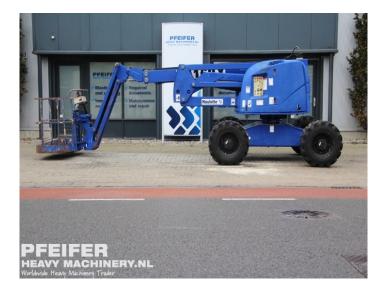

## HAULOTTE - HA16PX

Articulating boom lifts | 2002 | PHM-Id 09248

Incl. transport advice

Incl. required documents

Year of construction: 2002 Hours: 3613 Fuel: Diesel Capacity in KW: 28.3 Manufacturer: HAULOTTE Model: HA16PX CE Merk: V Length (m): 6.25 Width (m): 2.28 Height (m): 2.45 Transmission: 4x4x4 Servo-assisted steering: V Engine manufacturer: Deutz Engine type: F3L 1011 F Net weight (kg): 7100 kg Cylinders: 3 Gearbox type: Hydrostatic Capacity in HP: 37.9 Topspeed (km/h): 6 Tire brand: Solideal Tires size: 12.5/80-18 Serial number: AD104490 Tires condition: 60 % Jib: V Safety loadindicator: V Working height (m): 16 Horizantal range (m) (m): 9.1