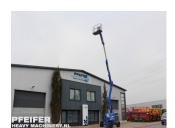

## HAULOTTE - HA16PX

Articulating boom lifts | 2002 | PHM-Id 09248

Incl. transport advice

Incl. required documents

Year of construction: 2002 Hours: 3613 Fuel: Diesel Capacity in KW: 28.3 Manufacturer: HAULOTTE Model: HA16PX CE Merk: V Length (m): 6.25 Width (m): 2.28 Height (m): 2.45 Transmission: 4x4x4 Servo-assisted steering: V Engine manufacturer: Deutz Engine type: F3L 1011 F Net weight (kg): 7100 kg Cylinders: 3 Gearbox type: Hydrostatic Capacity in HP: 37.9 Topspeed (km/h): 6 Tire brand: Solideal Tires size: 12.5/80-18 Serial number: AD104490 Tires condition: 60 % Jib: V Safety loadindicator: V Working height (m): 16 Horizantal range (m) (m): 9.1