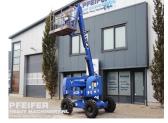

## HAULOTTE - HA16PX

Articulating boom lifts | 2002 | PHM-Id 09248

Incl. transport advice

Incl. required documents

Year of construction: 2002 Hours: 3613 Fuel: Diesel Capacity in KW: 28.3 Manufacturer: HAULOTTE Model: HA16PX CE Merk: V Length (m): 6.25 Width (m): 2.28 Height (m): 2.45 Transmission: 4x4x4 Servo-assisted steering: V Engine manufacturer: Deutz Engine type: F3L 1011 F Net weight (kg): 7100 kg Cylinders: 3 Gearbox type: Hydrostatic Capacity in HP: 37.9 Topspeed (km/h): 6 Tire brand: Solideal Tires size: 12.5/80-18 Serial number: AD104490 Tires condition: 60 % Jib: V Safety loadindicator: V Working height (m): 16 Horizantal range (m) (m): 9.1