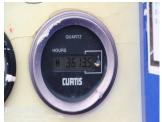

## HAULOTTE - HA16PX

Articulating boom lifts | 2002 | PHM-Id 09248

Incl. transport advice

Incl. required documents

Year of construction: 2002 Hours: 3613 Fuel: Diesel Capacity in KW: 28.3 Manufacturer: HAULOTTE Model: HA16PX CE Merk: V Length (m): 6.25 Width (m): 2.28 Height (m): 2.45 Transmission: 4x4x4 Servo-assisted steering: V Engine manufacturer: Deutz Engine type: F3L 1011 F Net weight (kg): 7100 kg Cylinders: 3 Gearbox type: Hydrostatic Capacity in HP: 37.9 Topspeed (km/h): 6 Tire brand: Solideal Tires size: 12.5/80-18 Serial number: AD104490 Tires condition: 60 % Jib: V Safety loadindicator: V Working height (m): 16 Horizantal range (m) (m): 9.1