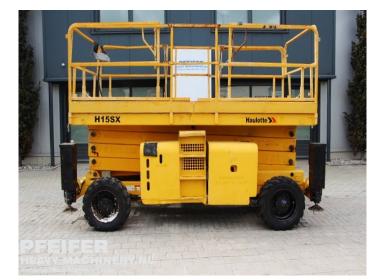

## HAULOTTE - H15SX

Scissor lifts | 2007 | PHM-Id 09032

Incl. transport advice

Incl. required documents

€ 13.900,-

Subject to errors

Year of construction: 2007 Hours: 2373 Fuel: Diesel Capacity in KW: 23.1 Manufacturer: HAULOTTE Model: H15SX CE Merk: V Length (m): 4.18 Width (m): 2.25 Height (m): 1.9 Transmission: 4x4 Servo-assisted steering: V Engine manufacturer: Hatz Engine type: 2L41C Net weight (kg): 6340 kg Cylinders: 2 Gearbox type: Hydrostatic Capacity in HP: 31 Topspeed (km/h): 6 Min-1 / R.P.M.: 2300 Tire brand: Solideal Tires size: 10-16.5 Serial number: CD112897 Safety loadindicator: V Working height (m): 15 Headway height (m): 2.8 Number of axles: 2