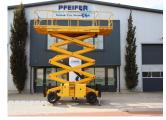

## HAULOTTE - H15SX

Scissor lifts | 2007 | PHM-Id 09032

Incl. transport advice

Incl. required documents

€ 13.900,-

Subject to errors

Year of construction: 2007 Hours: 2373 Fuel: Diesel Capacity in KW: 23.1 Manufacturer: HAULOTTE Model: H15SX CE Merk: V Length (m): 4.18 Width (m): 2.25 Height (m): 1.9 Transmission: 4x4 Servo-assisted steering: V Engine manufacturer: Hatz Engine type: 2L41C Net weight (kg): 6340 kg Cylinders: 2 Gearbox type: Hydrostatic Capacity in HP: 31 Topspeed (km/h): 6 Min-1 / R.P.M.: 2300 Tire brand: Solideal Tires size: 10-16.5 Serial number: CD112897 Safety loadindicator: V Working height (m): 15 Headway height (m): 2.8 Number of axles: 2