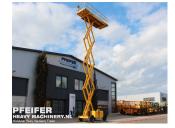

## HAULOTTE - H15SX

Scissor lifts | 2007 | PHM-Id 09032

Incl. transport advice

Incl. required documents

€ 13.900,-

Subject to errors

Year of construction: 2007 Hours: 2373 Fuel: Diesel Capacity in KW: 23.1 Manufacturer: HAULOTTE Model: H15SX CE Merk: V Length (m): 4.18 Width (m): 2.25 Height (m): 1.9 Transmission: 4x4 Servo-assisted steering: V Engine manufacturer: Hatz Engine type: 2L41C Net weight (kg): 6340 kg Cylinders: 2 Gearbox type: Hydrostatic Capacity in HP: 31 Topspeed (km/h): 6 Min-1 / R.P.M.: 2300 Tire brand: Solideal Tires size: 10-16.5 Serial number: CD112897 Safety loadindicator: V Working height (m): 15 Headway height (m): 2.8 Number of axles: 2