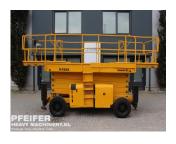

## **HAULOTTE - H18SX**

Scissor lifts | 2007 | PHM-Id 09057

✓ Incl. transport advice

Incl. required documents

**€ 16.900,-**

Year of construction: 2007

Fuel: Diesel

Capacity in KW: 24 Manufacturer: HAULOTTE

Model: H18SX CE Merk: V Length (m): 4.18 Width (m): 2.25 Height (m): 2.11 Transmission: 4x4

Servo-assisted steering: V Engine manufacturer: Hatz Net weight (kg): 7300 kg

Cylinders: 2

Gearbox type: Hydrostatic

Capacity in HP: 32 Topspeed (km/h): 6 Tire brand: Solideal Tires size: 10-16.5 Serial number: CD112262 Safety loadindicator: V Working height (m): 18 Headway height (m): 3

Subject to errors

Number of axles: 2