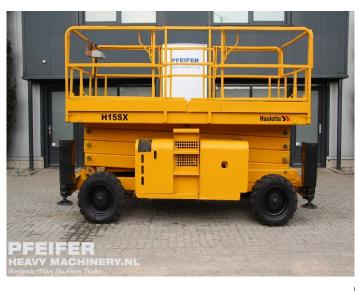

## **HAULOTTE - H18SX**

Scissor lifts | 2007 | PHM-Id 09057

✓ Incl. transport advice

Incl. required documents

**€ 16.900,-**

Year of construction: 2007

Fuel: Diesel

Capacity in KW: 24 Manufacturer: HAULOTTE

Model: H18SX CE Merk: V Length (m): 4.18 Width (m): 2.25 Height (m): 2.11 Transmission: 4x4

Servo-assisted steering: V Engine manufacturer: Hatz Net weight (kg): 7300 kg

Cylinders: 2

Gearbox type: Hydrostatic

Capacity in HP: 32 Topspeed (km/h): 6 Tire brand: Solideal Tires size: 10-16.5 Serial number: CD112262 Safety loadindicator: V Working height (m): 18 Headway height (m): 3

Subject to errors

Number of axles: 2