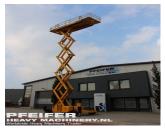

## **HAULOTTE - H18SX**

Scissor lifts | 2007 | PHM-Id 09057

✓ Incl. transport advice

Incl. required documents

**€ 16.900,-**

Year of construction: 2007

Fuel: Diesel

Capacity in KW: 24 Manufacturer: HAULOTTE

Model: H18SX CE Merk: V Length (m): 4.18 Width (m): 2.25 Height (m): 2.11 Transmission: 4x4

Servo-assisted steering: V Engine manufacturer: Hatz Net weight (kg): 7300 kg

Cylinders: 2

Gearbox type: Hydrostatic

Capacity in HP: 32 Topspeed (km/h): 6 Tire brand: Solideal Tires size: 10-16.5 Serial number: CD112262 Safety loadindicator: V Working height (m): 18 Headway height (m): 3

Subject to errors

Number of axles: 2