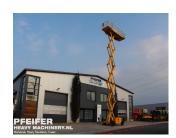

## HAULOTTE - H18SX

Scissor lifts | 2007 | PHM-Id 09043

Incl. transport advice

Incl. required documents

€ 16.900,-

Haulotte > CE 

Year of construction: 2007 Hours: 2585 Fuel: Diesel Capacity in KW: 24 Manufacturer: HAULOTTE Model: H18SX CE Merk: V Length (m): 4.18 Width (m): 2.25 Height (m): 2.11 Transmission: 4x4 Servo-assisted steering: V Engine manufacturer: Hatz Net weight (kg): 7300 kg Cylinders: 2 Gearbox type: Hydrostatic Capacity in HP: 32 Topspeed (km/h): 6 Tire brand: Solideal Tires size: 10-16.5 Serial number: CD112207 Tires condition: 40 % Safety loadindicator: V Working height (m): 18 Headway height (m): 3 Number of axles: 2