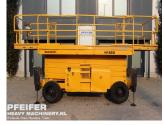

## HAULOTTE - H18SX

Scissor lifts | 2007 | PHM-Id 09043

Incl. transport advice

Incl. required documents

€ 16.900,-

Haulotte > CE 

Year of construction: 2007 Hours: 2585 Fuel: Diesel Capacity in KW: 24 Manufacturer: HAULOTTE Model: H18SX CE Merk: V Length (m): 4.18 Width (m): 2.25 Height (m): 2.11 Transmission: 4x4 Servo-assisted steering: V Engine manufacturer: Hatz Net weight (kg): 7300 kg Cylinders: 2 Gearbox type: Hydrostatic Capacity in HP: 32 Topspeed (km/h): 6 Tire brand: Solideal Tires size: 10-16.5 Serial number: CD112207 Tires condition: 40 % Safety loadindicator: V Working height (m): 18 Headway height (m): 3 Number of axles: 2