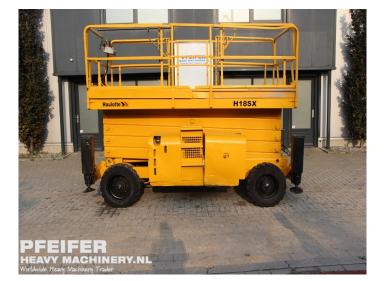

## HAULOTTE - H18SX

Scissor lifts | 2007 | PHM-Id 09043

Incl. transport advice

Incl. required documents

€ 16.900,-

Haulotte > CE 

Year of construction: 2007 Hours: 2585 Fuel: Diesel Capacity in KW: 24 Manufacturer: HAULOTTE Model: H18SX CE Merk: V Length (m): 4.18 Width (m): 2.25 Height (m): 2.11 Transmission: 4x4 Servo-assisted steering: V Engine manufacturer: Hatz Net weight (kg): 7300 kg Cylinders: 2 Gearbox type: Hydrostatic Capacity in HP: 32 Topspeed (km/h): 6 Tire brand: Solideal Tires size: 10-16.5 Serial number: CD112207 Tires condition: 40 % Safety loadindicator: V Working height (m): 18 Headway height (m): 3 Number of axles: 2