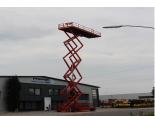

## HOLLAND LIFT - TWINSTAR A200DL

Scissor lifts | 1997 | PHM-Id 09150

Incl. transport advice

Incl. required documents

€ 13.900,-

Year of construction: 1997 Fuel: Diesel Capacity in KW: 32.5 Manufacturer: HOLLAND LIFT Model: TWINSTAR A200DL CE Merk: V Books available: V Length (m): 5.7 Width (m): 2.5 Height (m): 2.25 Transmission: 4x2x2 Servo-assisted steering: V Engine manufacturer: Hatz Net weight (kg): 14300 kg Cylinders: 3 Tires size: 12-16.5 Serial number: A200032944 Tires condition: 50 % Working height (m): 22 Headway height (m): 3.25 Number of axles: 2