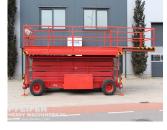

## HOLLAND LIFT - TWINSTAR A200DL

Scissor lifts | 1997 | PHM-Id 09150

Incl. transport advice

Incl. required documents

€ 13.900,-

Year of construction: 1997 Fuel: Diesel Capacity in KW: 32.5 Manufacturer: HOLLAND LIFT Model: TWINSTAR A200DL CE Merk: V Books available: V Length (m): 5.7 Width (m): 2.5 Height (m): 2.25 Transmission: 4x2x2 Servo-assisted steering: V Engine manufacturer: Hatz Net weight (kg): 14300 kg Cylinders: 3 Tires size: 12-16.5 Serial number: A200032944 Tires condition: 50 % Working height (m): 22 Headway height (m): 3.25 Number of axles: 2