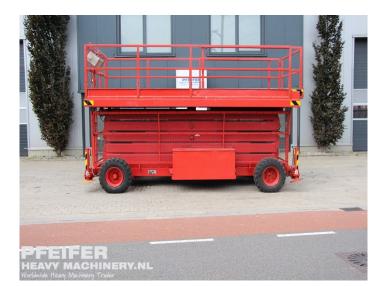

## HOLLAND LIFT - TWINSTAR A200DL

Scissor lifts | 1997 | PHM-Id 09150

Incl. transport advice

Incl. required documents

€ 13.900,-

Year of construction: 1997 Fuel: Diesel Capacity in KW: 32.5 Manufacturer: HOLLAND LIFT Model: TWINSTAR A200DL CE Merk: V Books available: V Length (m): 5.7 Width (m): 2.5 Height (m): 2.25 Transmission: 4x2x2 Servo-assisted steering: V Engine manufacturer: Hatz Net weight (kg): 14300 kg Cylinders: 3 Tires size: 12-16.5 Serial number: A200032944 Tires condition: 50 % Working height (m): 22 Headway height (m): 3.25 Number of axles: 2