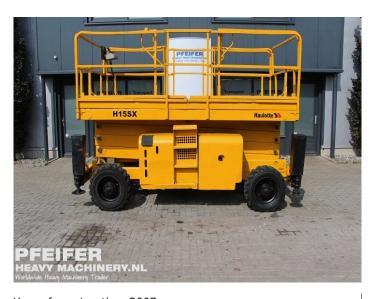

## **HAULOTTE - H15SX**

Scissor lifts | 2007 | PHM-Id 09054

✓ Incl. transport advice

Incl. required documents

**€** 13.900,-

Subject to errors

Year of construction: 2007

Hours: 2432 Fuel: Diesel

Capacity in KW: 24 Manufacturer: HAULOTTE

Model: H15SX CE Merk: V Length (m): 4.18 Width (m): 2.25 Height (m): 1.9 Transmission: 4x4

Servo-assisted steering: V Engine manufacturer: Hatz Net weight (kg): 6340 kg

Cylinders: 2

Gearbox type: Hydrostatic

Capacity in HP: 33 Topspeed (km/h): 6 Tire brand: Solideal Tires size: 10-16.5 Serial number: CD112904 Tires condition: 60 % Safety loadindicator: V Working height (m): 15 Headway height (m): 2.8 Number of axles: 2