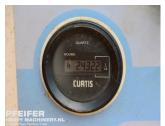

## **HAULOTTE - H15SX**

Scissor lifts | 2007 | PHM-Id 09054

✓ Incl. transport advice

Incl. required documents

**€** 13.900,-

Subject to errors

Year of construction: 2007

Hours: 2432 Fuel: Diesel