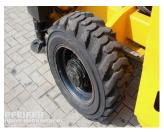

Cylinders: 2

Gearbox type: Hydrostatic

Capacity in HP: 33 Topspeed (km/h): 6 Tire brand: Solideal Tires size: 10-16.5 Serial number: CD112904 Tires condition: 60 % Safety loadindicator: V Working height (m): 15 Headway height (m): 2.8 Number of axles: 2