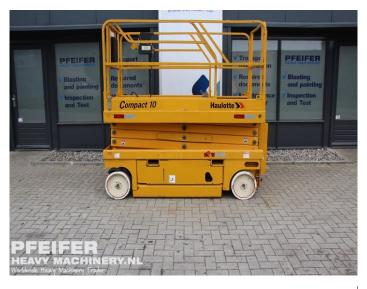

## **HAULOTTE - COMPACT 10**

Scissor lifts | 2007 | PHM-Id 08502

✓ Incl. transport advice

Incl. required documents

€ 6.900,-

Year of construction: 2007

Hours: 113 Fuel: Electric Capacity in KW: 3 Manufacturer: HAULOTTE Model: COMPACT 10

CE Merk: V Length (m): 2.45 Width (m): 1.2 Height (m): 1.4 Transmission: 4x2

Servo-assisted steering: V Net weight (kg): 2330 kg Gearbox type: Hydrostatic

Capacity in HP: 4 Topspeed (km/h): 4 Tire brand: Wide Wall Tires size: 15x5

Serial number: CE126333 Tires condition: 10 % Safety loadindicator: V Working height (m): 10 Number of axles: 2

Subject to errors