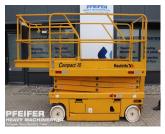

## **HAULOTTE - COMPACT 10**

Scissor lifts | 2007 | PHM-Id 08502

✓ Incl. transport advice

Incl. required documents

€ 6.900,-

Year of construction: 2007

Hours: 113 Fuel: Electric Capacity in KW: 3 Manufacturer: HAULOTTE Model: COMPACT 10

CE Merk: V Length (m): 2.45 Width (m): 1.2 Height (m): 1.4 Transmission: 4x2

Servo-assisted steering: V Net weight (kg): 2330 kg Gearbox type: Hydrostatic

Capacity in HP: 4 Topspeed (km/h): 4 Tire brand: Wide Wall Tires size: 15x5

Serial number: CE126333 Tires condition: 10 % Safety loadindicator: V Working height (m): 10 Number of axles: 2

Subject to errors