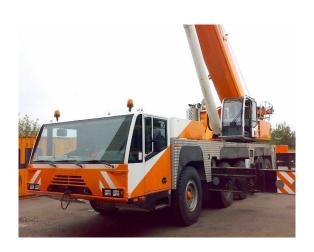

## **DEMAG AC 200-1**

| Year model      | 2006    |
|-----------------|---------|
| Last inspection | 2017    |
| Location        | Finland |
| Availability    | Today   |

|                         | Carrier      |              | Superstructure  |
|-------------------------|--------------|--------------|-----------------|
| <b>t</b> <sub>max</sub> | 200 t        |              | 67,8 m          |
| <del>I-1</del>          | 10x8x10      |              | 17 m            |
|                         | 26.000 km    |              | Heavy Lift 2 m  |
|                         | 14.00 x R25  |              |                 |
|                         | Mercedes     |              | Mercedes        |
|                         | ZF AS Tronic |              | 2 pcs           |
|                         |              | 8            | 80 ton - 12 ton |
|                         |              | h<br>0000,00 | 15.000 h        |
|                         |              |              | 69 t            |

The vehicle is road inspected and superstructure is also inspected in Finland and is ready to work immediately.

Oversea transport will need one mafi and vehicle transportation. We are happy to make offer for that too!