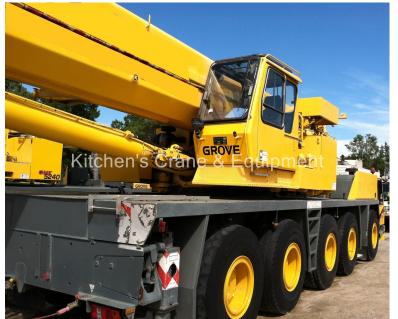

## **2001 Grove GMK5120B**

Capacity: 120t
Boom Length: 167ft
Jib Length: 112ft
Counterweight: 34 ton

No. of Winches: 2

Engine: Mercedes, Auto Trans

Drive: 10x8x10 Hours: 12500 Tires: 20.5R25

## Description:

167' full power boom, 59' bi-fold jib w/2-26' extensions, EKS4LMI, tilt cab with AC, 68,300lbs CTW, Two hoists, 80 Ton Block, 12 Ton ball, GMK Carrier with Mega Strut Suspension, 10x8x10 drive / steer, Mercedes Diesel power units, Daimler-Chrysler Transmission, Cab AC, 2 Axle Nelson Dolly, 12,436 hours upper 6,790 hours lowers. Good Condition and Ready to Work