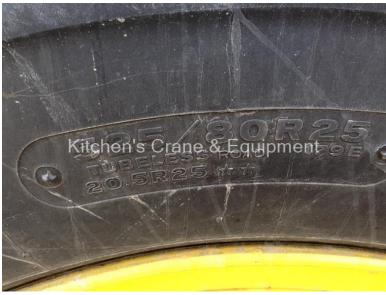

## **2001 Grove GMK5120B**

Capacity: 120t
Boom Length: 167ft
Jib Length: 112ft
Counterweight: 34 ton

No. of Winches: 2

Engine: Mercedes, Auto Trans

Drive: 10x8x10 Hours: 12500 Tires: 20.5R25