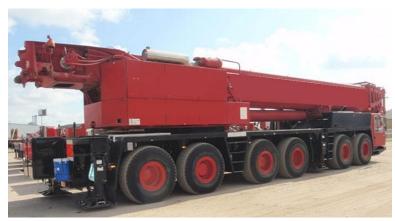

## 1999 Grove GMK 6300

Capacity: 300t Boom Length: 197ft Jib Length: 167ft Counterweight: 220,000lbs No. of Winches: 2 Engine: Cummins N14, 525hp, Allison A/T Drive: 12x8x12 Hours: 14,000hrs upper/7500 hrs lower Tires: 525/80R25

Description:

167ft 3-25 degree offset jib, 200ft luffing jib, PLL, anti two-block, EKS4 LMI w/Ecos controls, Mega Trac removable rear stabilizers, fixed tilt cab, 140ton 7 sheave block, 65ton 3 sheave block, 12.5 ton ball