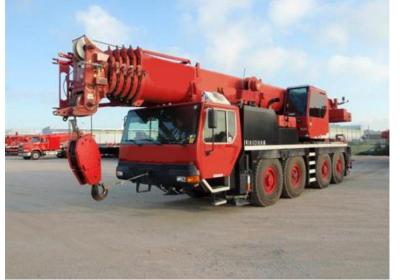

## 1999 Liebherr LTM 1080-1

Capacity: 80mt Boom Length: 157ft Jib Length: 62ft Counterweight: 35,500lbs No. of Winches: 2 Engine: Mercedes 6 cylinder Drive: 8x4x8 Hours: 12,500 hrs upper Tires: 445/95R25

\* Contact us for Pricing \* Eddy Kitchen: 1-804-814-4844 eddy@kitchensequipment.com Description:

0-20-40 degree offset bifold swing away jib, rooster sheave, PLL, anti two-block, Liccon LMI, 40 to 3 sheave block, 6 ton ball, New Water Cooler 2011, New Diesel Engine 2011, New seals outrigger cylinder 2011