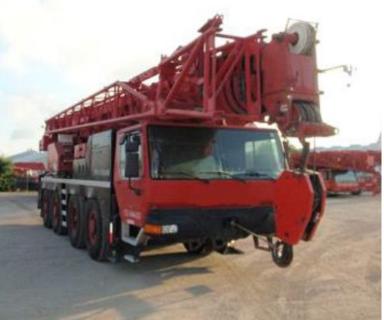

## 1999 Liebherr LTM 1080-1

Capacity: 80mt Boom Length: 157ft Jib Length: 62ft Counterweight: 35,500lbs No. of Winches: 2 Engine: Mercedes 6 cylinder Drive: 8x4x8 Hours: 12,500 hrs upper Tires: 445/95R25

\* Contact us for Pricing \* Eddy Kitchen: 1-804-814-4844 eddy@kitchensequipment.com Description:

0-20-40 degree offset bifold swing away jib, rooster sheave, PLL, anti two-block, Liccon LMI, 40 to 3 sheave block, 6 ton ball, New Water Cooler 2011, New Diesel Engine 2011, New seals outrigger cylinder 2011