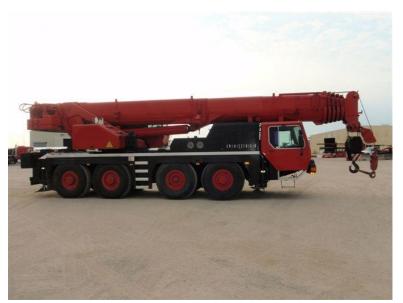

## 1999 Liebherr LTM 1080-1

Capacity: 80mt Boom Length: 157ft Jib Length: 62ft Counterweight: 35,500lbs No. of Winches: 2 Engine: Mercedes 6 cylinder Drive: 8x4x8 Hours: 12,500 hrs upper Tires: 445/95R25

\* Contact us for Pricing \* Eddy Kitchen: 1-804-814-4844 eddy@kitchensequipment.com Description:

0-20-40 degree offset bifold swing away jib, rooster sheave, PLL, anti two-block, Liccon LMI, 40 to 3 sheave block, 6 ton ball, New Water Cooler 2011, New Diesel Engine 2011, New seals outrigger cylinder 2011