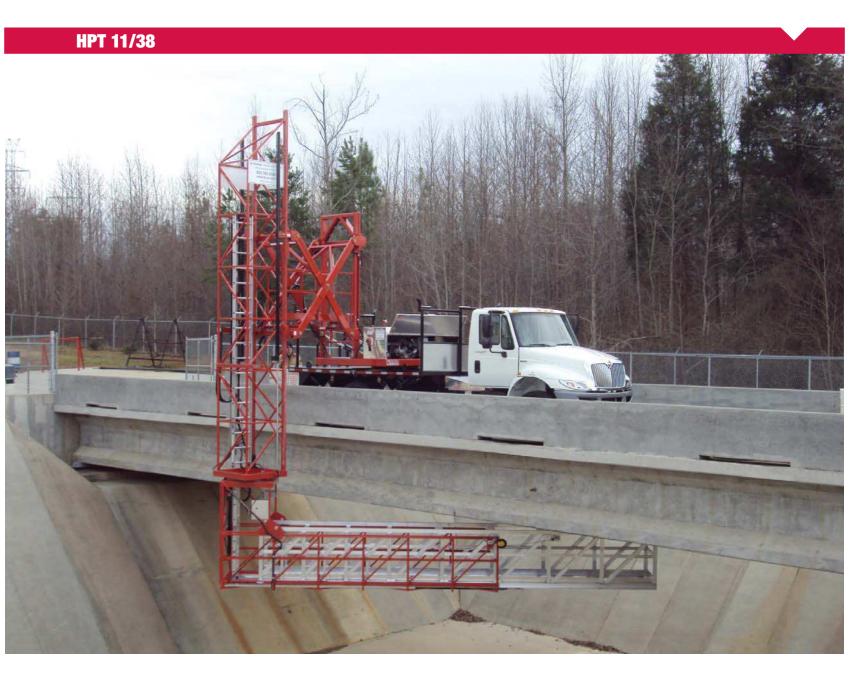

## HPT 11/38 TRUCK-MOUNTED UNDER-BRIDGE ACCESS PLATFORM

#### Features:

- Two inboard hydraulic stabilizers
- Self Propelled by hydrostatic drive
- 5-minute, Single lane deployment
- Main Hydraulic System: 18 HP V-twin gasoline engine with auto idle
- Auxiliary Hydraulic Backup System: Truck Engine P.T.O.
- Hydraulic Control Panels (deck, platform & handheld)
- Operator Activated Communication System (truck cab, main control panel, and platform)
- Emergency Stop Switches located at each control panel and on each platform
- Fall Protection Anchorage Points
- Patented Tower Separation System
- Horizontal Access to Tower
- Air Brake Equipped
- GVW 30,000 lbs