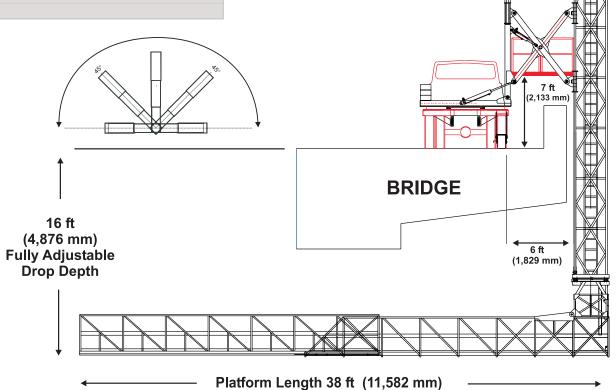

#### **Dimensions & Weights**

| Platform Length             |             | 38 ft (11,582    | mm)    |
|-----------------------------|-------------|------------------|--------|
| Platform Width (ID)         | 42 in (1067 | mm) / 32 in (812 | mm)    |
| Platform Lowering Depth     | (max.)      | 16 ft (4876      | mm)    |
| Platform Rotation           |             |                  | 180°   |
| Tower Separation Width (r   | max.)       | 6 ft (1829       | mm)    |
| Vertical Height Clearance   | (max.)      | 7 ft (2133       | mm)    |
| Unit Length (transport pos  | s.)         | 32 ft (9754      | mm)    |
| Unit Width (transport pos.) | )           | 8 ft 2 in (2489  | mm)    |
| Unit Height (transport pos  | .)          | 11 ft 6 in (3505 | mm)    |
| Platform weight capacity    | Т           | 1000 lb (45      | 55 kg) |
|                             |             |                  |        |