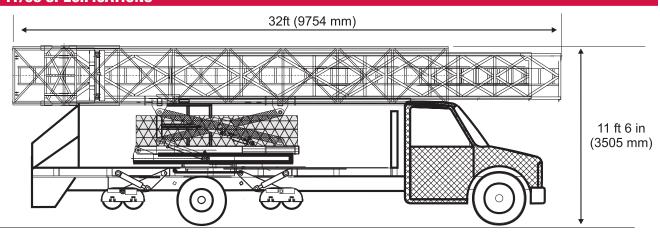

#### **Dimensions & Weights**

| Platform Length             |             | 38 ft (11,582    | mm)    |
|-----------------------------|-------------|------------------|--------|
| Platform Width (ID)         | 42 in (1067 | mm) / 32 in (812 | mm)    |
| Platform Lowering Depth     | (max.)      | 16 ft (4876      | mm)    |
| Platform Rotation           |             |                  | 180°   |
| Tower Separation Width (r   | max.)       | 6 ft (1829       | mm)    |
| Vertical Height Clearance   | (max.)      | 7 ft (2133       | mm)    |
| Unit Length (transport pos  | s.)         | 32 ft (9754      | mm)    |
| Unit Width (transport pos.) | )           | 8 ft 2 in (2489  | mm)    |
| Unit Height (transport pos  | .)          | 11 ft 6 in (3505 | mm)    |
| Platform weight capacity    | Т           | 1000 lb (45      | 55 kg) |
|                             |             |                  |        |