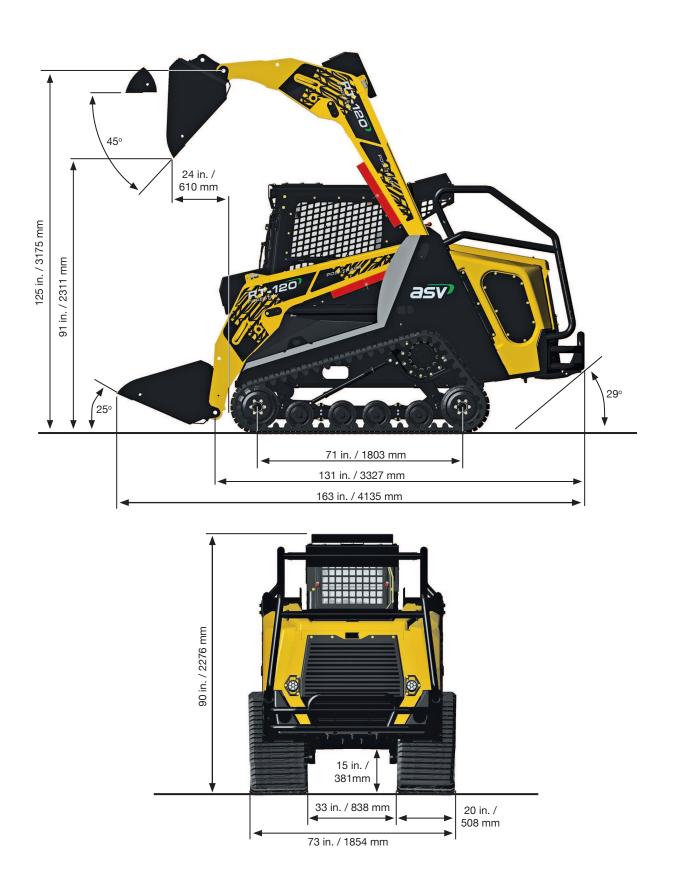

# OPERATING SPECIFICATIONS AUX. HYDRAULIC SYSTEM

| Loader arms                                   | Radial               |
|-----------------------------------------------|----------------------|
| Operating weight                              | 12,255 lbs   5559 kg |
| Shipping weight                               | 11,381 lbs   5162 kg |
| Ground pressure @ operating weight            | 4.3 psi   29.7 kPa   |
| Rated operating capacity,                     |                      |
| 35% of tipping load                           | 3,745 lbs   1699 kg  |
| Operating capacity, 50% of tipping load       | 5,350 lbs   2427 kg  |
| Tipping load                                  | 10,700 lbs   4853 kg |
| Travel speed, maximum - 1st speed             | 6 mph   9.7 kph      |
| Travel speed, maximum - 2 <sup>nd</sup> Speed | 10 mph   16 kph      |

## UNDERCARRIAGE

| Track type: General purpose track constructed of rubber compound with embedded co-polymer cords and all-purpose treads. |                                                                                                |
|-------------------------------------------------------------------------------------------------------------------------|------------------------------------------------------------------------------------------------|
| Track width                                                                                                             | 20 in.   508 mm                                                                                |
| Length of track on ground                                                                                               | 71 in   1803 mm                                                                                |
| Ground contact area                                                                                                     | 2,840 in <sup>2</sup>   1.83 m <sup>2</sup>                                                    |
| Drive system                                                                                                            | Two hydrostatic direct drive sprockets controlled by a single joystick                         |
| Track drive sprocket                                                                                                    | Elevated with low friction, replaceable sprocket rollers                                       |
| Undercarriage suspension                                                                                                | Two independent torsion axles per undercarriage                                                |
| Roller wheels                                                                                                           | 24 high-density polyurethane<br>and rubber wheels per track.<br>Wheels include sealed bearings |
| Roller wheel diameter:<br>Front and rear wheels<br>Middle wheels                                                        | 15 in.   381 mm<br>10 in.   254 mm                                                             |