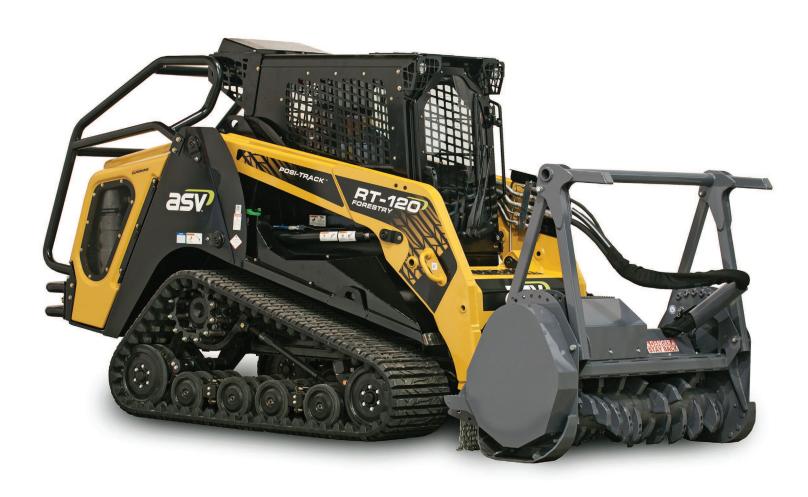

# RT-120 Forestry Compact Track Loader

#### OPTIONAL ATTACHMENTS

| Dirt bucket, 74 inch   1876 mm wide                           |
|---------------------------------------------------------------|
| Tooth bar, 74 inch I 1876 mm wide                             |
| Loftness mulching head, 61 inch   1549 mm wide                |
| Loftness mulching head w/Quadco teeth, 61 inch I 1549 mm wide |