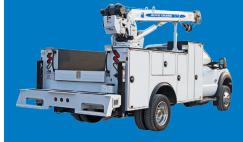

## **Engineered for the Way You Work**

Auto Crane's HC-7 (hydraulic crane) is engineered specifically for Class 5 mechanic's trucks and equipped with the industry's leading, truly proportional truck-mounted crane control technology—NexStar™.