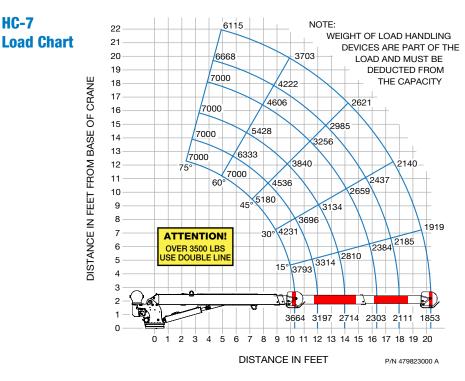

#### Capacity: 7,000 lb (3,175 kg) **Rating:** 38,000 ft-lb (5.31 tM)

AUTO CRANE

HC-7

- The NexStar FM remote system receiver displays load-monitoring and diagnostic readouts in plain English
  - No codes to look-up or memorize; operator views precise percentage load capacity

Note: Weight of load handling devices are part of the load and must be deducted from the capacity.