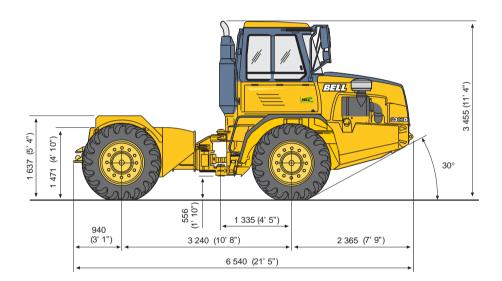

## LINE DRAWINGS

BELL SOUTH AFRICA : Tel: +27 (0)11-928 9700 • Fax: +27 (0)11-928 9702
BELL INTERNATIONAL : Tel: +27 (0)35-907 9431 • Fax: +27 (0)35-797 4336

E-mail: sales@bellequipment.com • www.bellequipment.com

All dimensions are shown in millimetres, unless otherwise stated between brackets. Under our policy of continuous improvement, we reserve the right to change specifications and design without prior notice. Photographs featured in this brochure may include optional equipment.