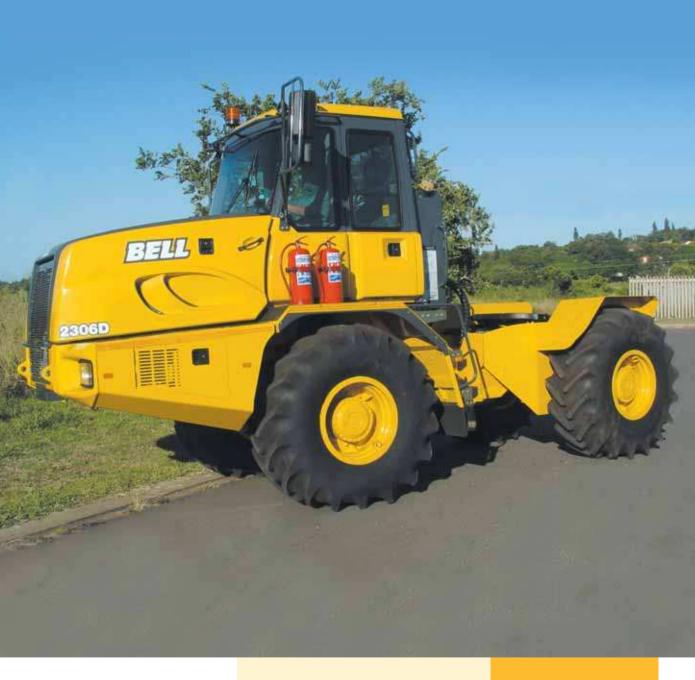

## STANDARD EQUIPMENT

Body

- Jost 37C fifth wheel hitch
- Standard Bell dia 90 ball hitch fitted to customers height spec on rear plate
- Increased departure angle
- Trailer brake kit, integrated with EVB
- 2x Fire extinguishers fitted to mudguard

## OPERATING WEIGHTS

Empty: Front 7 970 kg (17 571 lbs) Rear 4 710 kg (10 384 lbs) Total 12 680 kg (27 955 lbs)

Gross Combined Mass 45 300 kg (99 869 lbs)