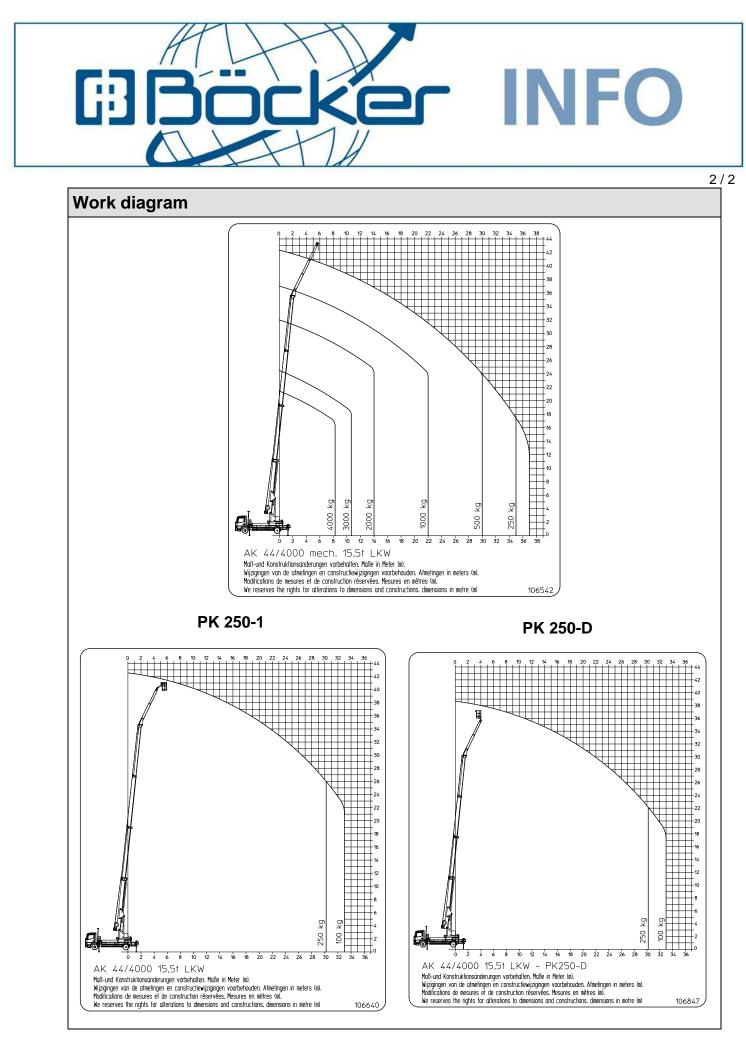

## **Dimensions / Specifications**

| ,5 <i>t truck</i><br>m<br>m<br>m |                                      |  |  |
|----------------------------------|--------------------------------------|--|--|
| m                                |                                      |  |  |
| m                                |                                      |  |  |
|                                  |                                      |  |  |
| m                                |                                      |  |  |
|                                  |                                      |  |  |
| m                                |                                      |  |  |
|                                  |                                      |  |  |
|                                  |                                      |  |  |
|                                  |                                      |  |  |
| Max. Range of platform operation |                                      |  |  |
| PK 250-D                         |                                      |  |  |
| 33.00                            | m                                    |  |  |
| 30.00                            | m                                    |  |  |
| 38.00                            | m                                    |  |  |
|                                  |                                      |  |  |
| Truck Data                       |                                      |  |  |
|                                  |                                      |  |  |
|                                  |                                      |  |  |
|                                  |                                      |  |  |
| )                                | m<br>m<br>PK 250-D<br>33.00<br>30.00 |  |  |