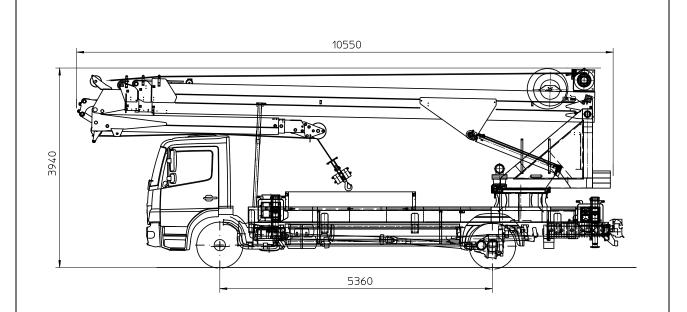

## **Dimensions / Specifications**

| ,5 <i>t truck</i><br>m<br>m<br>m |                                      |  |  |
|----------------------------------|--------------------------------------|--|--|
| m                                |                                      |  |  |
| m                                |                                      |  |  |
|                                  |                                      |  |  |
| m                                |                                      |  |  |
|                                  |                                      |  |  |
| m                                |                                      |  |  |
|                                  |                                      |  |  |
|                                  |                                      |  |  |
|                                  |                                      |  |  |
| Max. Range of platform operation |                                      |  |  |
| PK 250-D                         |                                      |  |  |
| 33.00                            | m                                    |  |  |
| 30.00                            | m                                    |  |  |
| 38.00                            | m                                    |  |  |
|                                  |                                      |  |  |
| Truck Data                       |                                      |  |  |
|                                  |                                      |  |  |
|                                  |                                      |  |  |
|                                  |                                      |  |  |
| )                                | m<br>m<br>PK 250-D<br>33.00<br>30.00 |  |  |