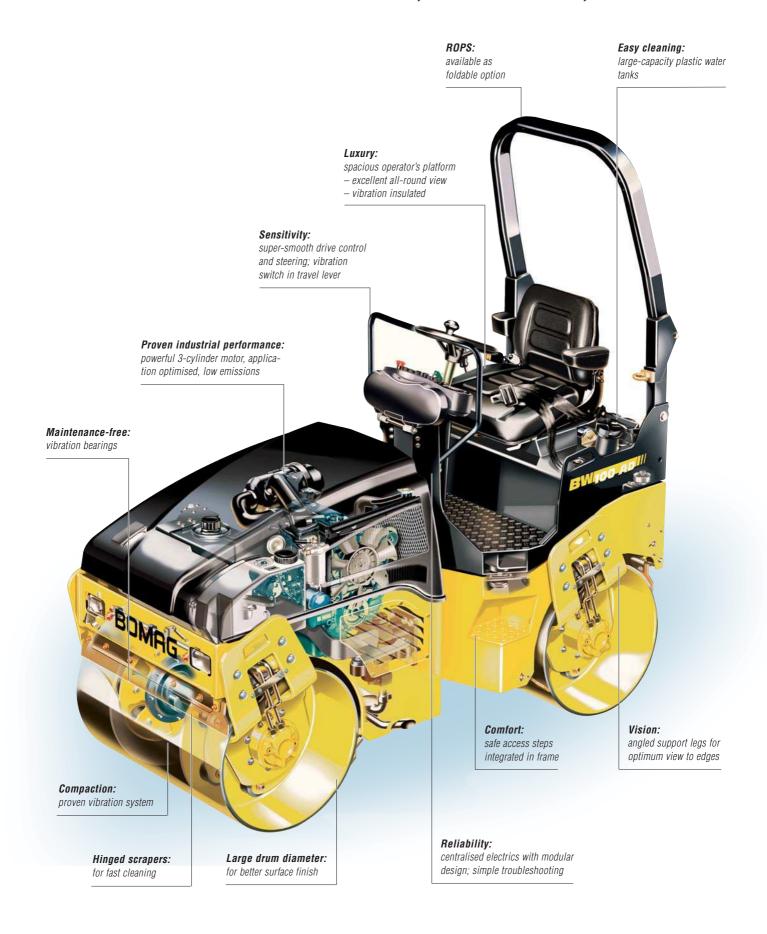

#### An all-time classic with a new look:

The BW 100 AD-4 and BW 120 AD-4 with 1.0 m and 1.2 m working width are flexible all-round rollers for small to medium construction work. They are suitable for both asphalt and granular materials. These models retain their popularity due to their performance and mobility. On many jobs, they are ideal partners to large tandem rollers. A safe and comfortable design approach encourages superior performance from the operator. The controls are within easy reach. The central multifunction display shows all important information at a glance.

BW 120 AD-4: vibration insulated operator's platform; good visibility across sloped engine hood and angled support legs.

BW 125 AD-4: operating weight over 3 t.

### Tailored options increase efficiency

All models are standard equipped to a full specification but a range of options are available: a foldable ROPS provides an alternative to rigid roll over protection. Users appreciate the simple design on site. The edge compactor system from BOMAG includes a conical pressure roll designed for compaction close up to walls without the need for a second follow-up machine.

### Less servicing and maintenance

Running costs are just as important as the purchase price. But these costs can be cut where regular maintenance points are partially or fully eliminated. On this compact BOMAG range, important service points are mainte-nance-free:

- Travel and vibration bearings
- Articulated joint
- Battery

Easy and quick to service: everything has easy access.

In addition there are extended service intervals, e.g. 2,000 hours or 2 years for hydraulic oil and filter. BOMAG compaction technology looks after your money.

### Yet more advantages at a glance

• 2 vibration frequencies

For higher flexibility on different jobs. For example, thin layers can be compacted at higher speeds without rippling the surface.

- The highest safety levels All rollers are equipped with automatic multi disc brakes as service and parking brakes. The EC version also has a seat contact switch where travel movement is only allowed if the seat is occupied.
- Environmentally friendly Series 4 models already meet the tough "Tier 3" emissions specification. The special frame design ensures the lowest hand/arm/body vibrations and noise levels.

All weather performance: spray nozzles are wind-protected but are still easily accessible.