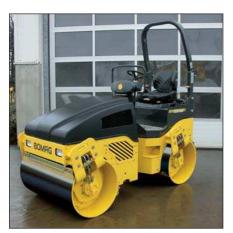

#### An all-time classic with a new look:

The BW 100 AD-4 and BW 120 AD-4 with 1.0 m and 1.2 m working width are flexible all-round rollers for small to medium construction work. They are suitable for both asphalt and granular materials. These models retain their popularity due to their performance and mobility. On many jobs, they are ideal partners to large tandem rollers. A safe and comfortable design approach encourages superior performance from the operator. The controls are within easy reach. The central multifunction display shows all important information at a glance.

## A compact solution to tougher compaction specifications

The BW 125 AD, with an operating weight of over 3 t, has higher compaction output with a 1.2 working width. This roller gives higher performance, e.g. on thicker asphalt layers or difficult mixes.