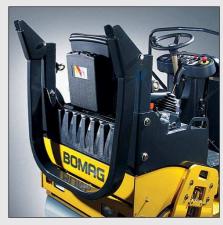

### Less servicing and maintenance

Running costs are just as important as the purchase price. But these costs can be cut where regular maintenance points are partially or fully eliminated. On this compact BOMAG range, important service points are mainte-nance-free:

- Travel and vibration bearings
- Articulated joint
- Battery

Easy and quick to service: everything has easy access.

In addition there are extended service intervals, e.g. 2,000 hours or 2 years for hydraulic oil and filter. BOMAG compaction technology looks after your money.

The same design efficiency applies to the excellent access to the service areas of the engine, hydraulics and sprinkler system.