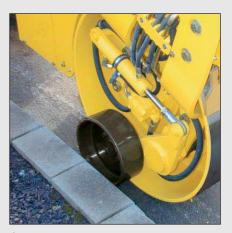

### Tailored options increase efficiency

All models are standard equipped to a full specification but a range of options are available: a foldable ROPS provides an alternative to rigid roll over protection. Users appreciate the simple design on site. The edge compactor system from BOMAG includes a conical pressure roll designed for compaction close up to walls without the need for a second follow-up machine.

Option: all-weather protected cab

Option: folding ROPS

Option: edge compactor; compacts close up to curb edge.

Option: lateral shifting seat; twin travel lever available.