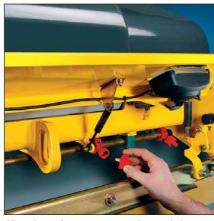

All weather performance: spray nozzles are wind-protected but are still easily accessible.