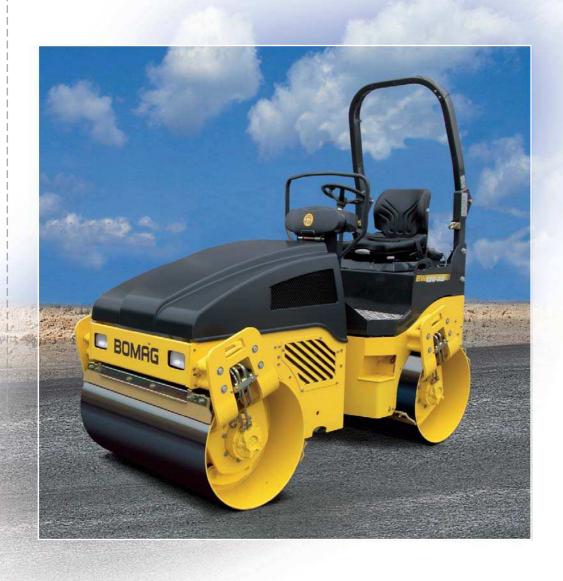

#### An all-time classic with a new look:

The BW 100 AD-4 and BW 120 AD-4 with 1.0 m and 1.2 m working width are flexible all-round rollers for small to medium construction work. They are suitable for both asphalt and granular materials. These models retain their popularity due to their performance and mobility. On many jobs, they are ideal partners to large tandem rollers. A safe and comfortable design approach encourages superior performance from the operator. The controls are within easy reach. The central multifunction display shows all important information at a glance.

BW 120 AD-4: vibration insulated operator's platform; good visibility across sloped engine hood and angled support legs.

BW 125 AD-4: operating weight over 3 t.