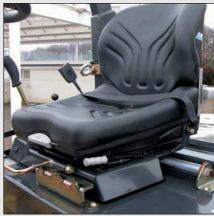

Option: all-weather protected cab

Option: folding ROPS

Option: edge compactor; compacts close up to curb edge.

Option: lateral shifting seat; twin travel lever available.