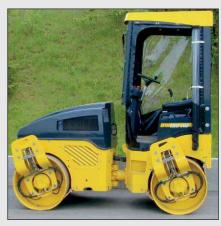

The combination rollers BW 100 AC-4, BW 120 AC-4 and BW 125 AC-4 are specialist asphalt models. They combine the high compaction output from the drum with the excellent surface sealing from the 4 rear rubber wheels.