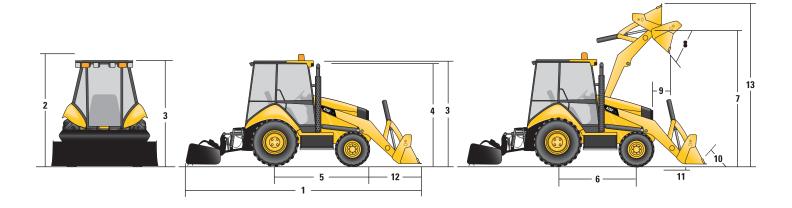

## **Dimensions**

|                                                      | Single Tilt Loader                   |        |          |                   |         |                   |             |            |
|------------------------------------------------------|--------------------------------------|--------|----------|-------------------|---------|-------------------|-------------|------------|
|                                                      | 0.76 m³ (1.0 yd³) 0.96 m³ (1.25 yd³) |        | .25 yd³) | 1.0 m³ (1.31 yd³) |         | 1.0 m³ (1.31 yd³) |             |            |
|                                                      | GP Bu                                | cket   | GP Bu    | cket              | MP Bu   | cket              | MP Bucket v | vith Forks |
| 1 Overall Length (Loader on Ground) – with Box Blade | 6256 mm                              | 20'6"  | 6368 mm  | 20'11"            | 6286 mm | 20'7"             | 6286 mm     | 20'7"      |
| Overall Length (Loader on Ground) — Hitch Only       | 5146 mm                              | 16'11" | 5259 mm  | 17'3"             | 5177 mm | 17'0"             | 5177 mm     | 17'0"      |
| Overall Transport Length – with Box Blade            | 6314 mm                              | 20'9"  | 6397 mm  | 21'0"             | 6360 mm | 20'10"            | 6360 mm     | 20'10"     |
| Overall Transport Length – Hitch Only                | 5158 mm                              | 16'11" | 5241 mm  | 17'2"             | 5205 mm | 17'1"             | 5205 mm     | 17'1"      |
| 2 Overall Transport Height                           | 3577 mm                              | 11'9"  | 3577 mm  | 11'9"             | 3577 mm | 11'9"             | 3577 mm     | 11'9"      |
| Overall Width                                        | 2322 mm                              | 7'7"   | 2322 mm  | 7'7"              | 2322 mm | 7'7"              | 2322 mm     | 7'7"       |
| 3 Height to Top of Cab/Canopy                        | 2819 mm                              | 9'3"   | 2819 mm  | 9'3"              | 2819 mm | 9'3"              | 2819 mm     | 9'3"       |
| 4 Height to Top of Exhaust Stack                     | 2744 mm                              | 9'0"   | 2744 mm  | 9'0"              | 2744 mm | 9'0"              | 2744 mm     | 9'0"       |
| Height to Loader Hinge Pin (transport)               | 381 mm                               | 1'3"   | 381 mm   | 1'3"              | 432 mm  | 1'5"              | 432 mm      | 1'5"       |
| Ground Clearance (left hand step)                    | 294 mm                               | 1'0"   | 294 mm   | 1'0"              | 294 mm  | 1'0"              | 294 mm      | 1'0"       |
| Ground Clearance (AWD guard)                         | 294 mm                               | 1'0"   | 294 mm   | 1'0"              | 294 mm  | 1'0"              | 294 mm      | 1'0"       |
| Ground Clearance (460 kg/1,015 lb counterweight)     | 274 mm                               | 0'11"  | 274 mm   | 0'11"             | 274 mm  | 0'11"             | 274 mm      | 0'11"      |
| 5 Rear Axle Centerline to Front Grill                | 2705 mm                              | 8'10"  | 2705 mm  | 8'10"             | 2705 mm | 8'10"             | 2705 mm     | 8'10"      |
| Front Wheel Tread Gauge                              | 1895 mm                              | 6'3"   | 1895 mm  | 6'3"              | 1895 mm | 6'3"              | 1895 mm     | 6'3"       |
| Rear Wheel Tread Gauge                               | 1714 mm                              | 5'7"   | 1714 mm  | 5'7"              | 1714 mm | 5'7"              | 1714 mm     | 5'7"       |
| 6 Wheelbase 4WD                                      | 2200 mm                              | 7'3"   | 2200 mm  | 7'3"              | 2200 mm | 7'3"              | 2200 mm     | 7'3"       |