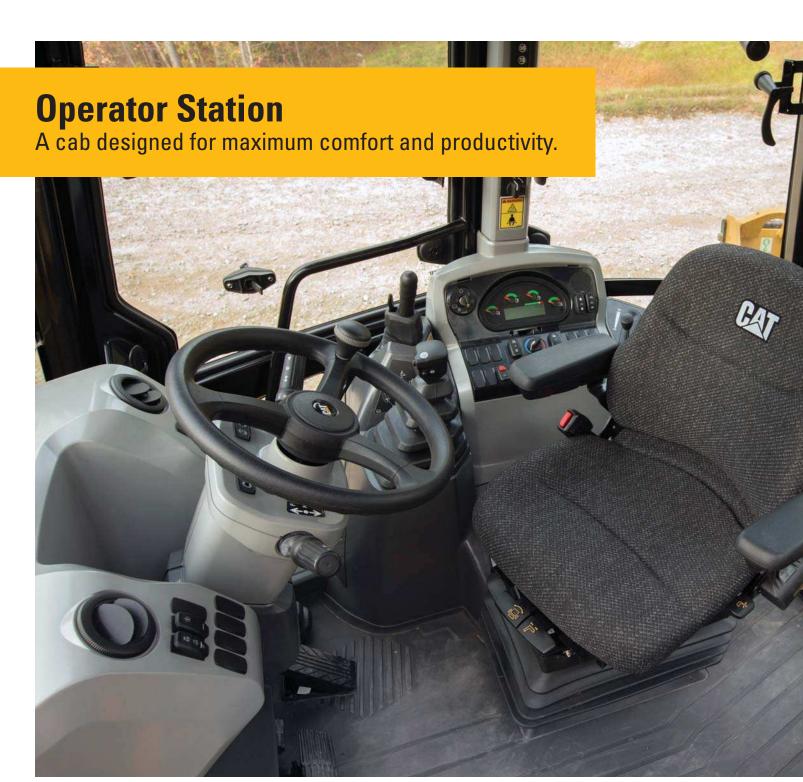

## **All New Operator Station**

Built with the operator in mind, the new F2 Backhoe Loader cab provides additional machine control at the operator's fingertips, with differential lock on the loader joystick. The ergonomically designed cab provides all day comfort for a more productive day.

## **Unmatched Comfort**

The ergonomic, automotive style operator station helps you work comfortably and productively all day long. Choose the configuration that meets your needs — Canopy, Cab Deluxe or Cab Deluxe with Air Conditioning. Other features include:

- Adjustable air suspension seat
- Tilt steering column
- Excellent visibility over hood and up to bucket dump
- Pantograph windshield wiper
- · Large front windshield screen
- Large LCD gauge cluster screen
- Ample legroom
- Differential lock button on loader lever
- Large opening windows
- Solid roof cab
- · LED brake lights

## **Premium Gauge Cluster**

Bright and large LCD screen makes it easy to monitor machine operation and settings. LED indicator lights and audible alarms allow the machine to clearly communicate with the operator.