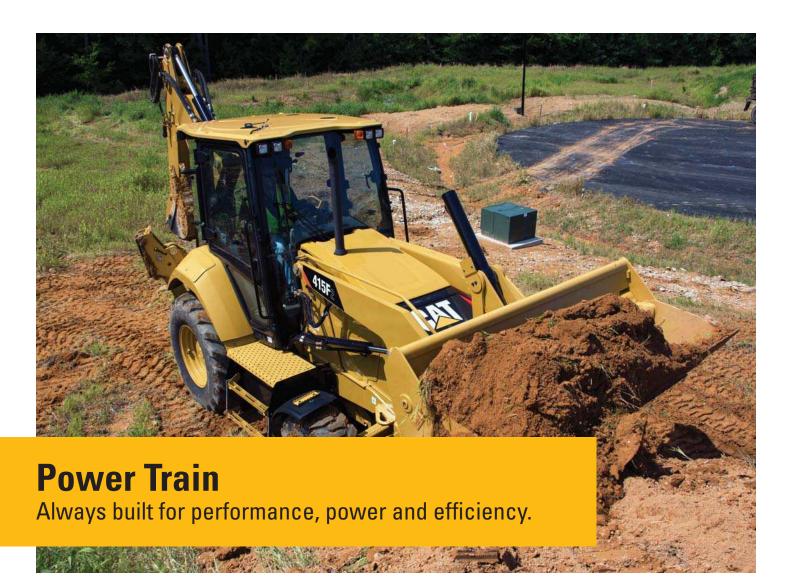

## **Cat Engine**

The Cat C3.4B engine delivers 55 kW (68 hp) and meets U.S. EPA Tier 4 Final emission standards, without the addition of Diesel Exhaust Fluid (DEF).
Engine features include:

- Diesel oxidation catalyst
- Diesel particulate filter
- Limited operator interaction

## **Transmission**

The standard power shuttle transmission provides four speeds forward and reverse. Hydraulically shifted clutches allow onthe-go direction and travel speed shifts.

- Hydraulic proportional control valves deliver smooth speed and directional shifts.
- Four Wheel Drive option improves mobility and loader performance in poor underfoot conditions and can be activated on-the-go.

## **Brake Mode Selector**

Brake mode selector switch has three positions: two wheel drive, two wheel drive with all wheel braking and four wheel drive. Two wheel drive with all wheel braking provides better tire life while roading and engages the front axle when brakes are applied for improved braking performance. Brake mode selector is included in the 4WD package.