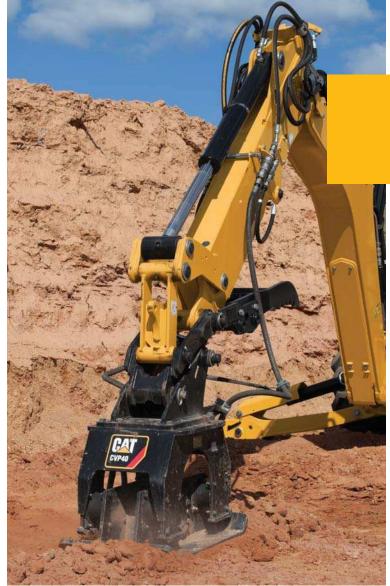

## **Backhoe Work Tools**

Increase the versatility of your machine with the large selection of backhoe attachments:

- Buckets Standard Duty, Heavy Duty, Heavy Duty Rock, Soil Excavation, Coral and Ditch Cleaning
- Cold Planers
- Hammers
- Augers
- Rippers
- Thumbs (mechanical and hydraulic)
- Vibratory Plate Compactors
- Quick Couplers