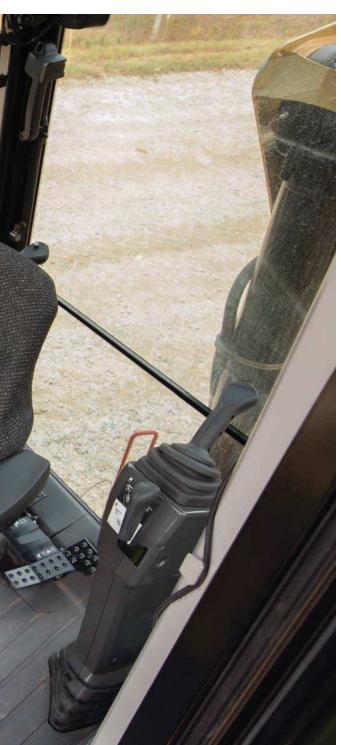

## **Backhoe Controls**

Mechanical controls provide the feedback operators look for in trenching applications. Low effort hydraulics reduce operator fatigue while maintaining performance. Optional joystick controls allow the operator to customize the pod location and control pattern.

## **Unmatched Comfort**

The ergonomic, automotive style operator station helps you work comfortably and productively all day long. Choose the configuration that meets your needs — Canopy, Cab Deluxe or Cab Deluxe with Air Conditioning. Other features include: