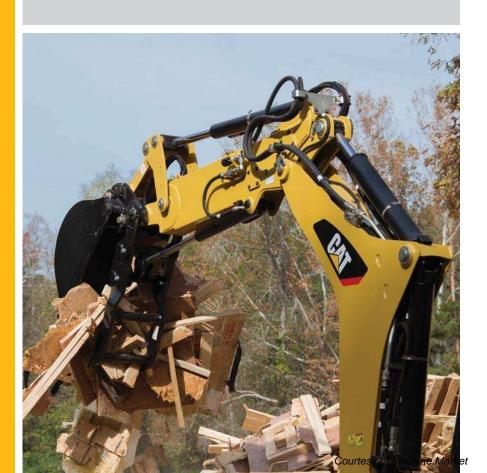

### Stick

Serrated edges on the stick provide improved material clamping for clearing and demolition applications. The optional extendible stick (E-stick) increases reach and dig depth by approximately 1.2 m (4 ft).

### **Thumbs**

Thumb mounting provisions are standard on every Cat Backhoe Loader for added machine versatility. Cat hydraulic thumbs are available for even greater versatility. Mechanical thumbs are also available through your Cat dealer.