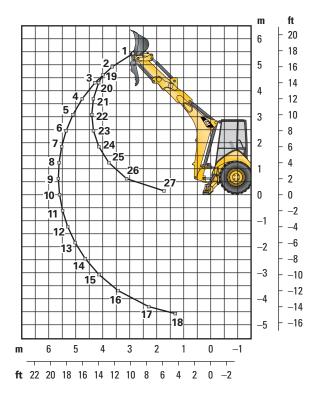

## **Backhoe Performance**

Superior digging forces.

### **Boom**

The excavator-style boom is built for optimum performance and durability. The curved design provides added clearance when digging over obstacles or loading trucks. The narrow boom enhances the viewing area to the bucket and the trench throughout the operating range. More robust swing casting and double clevis design improves durability and reliability.

### Stick

Serrated edges on the stick provide improved material clamping for clearing and demolition applications. The optional extendible stick (E-stick) increases reach and dig depth by approximately 1.2 m (4 ft).