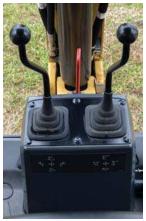

## **Backhoe Controls**

Mechanical controls provide the feedback operators look for in trenching applications. Low effort hydraulics reduce operator fatigue while maintaining performance. Optional joystick controls allow the operator to customize the pod location and control pattern.

- Adjustable air suspension seat
- Tilt steering column
- Excellent visibility over hood and up to bucket dump
- Pantograph windshield wiper
- · Large front windshield screen
- Large LCD gauge cluster screen
- Ample legroom
- Differential lock button on loader lever
- Large opening windows
- Solid roof cab
- · LED brake lights