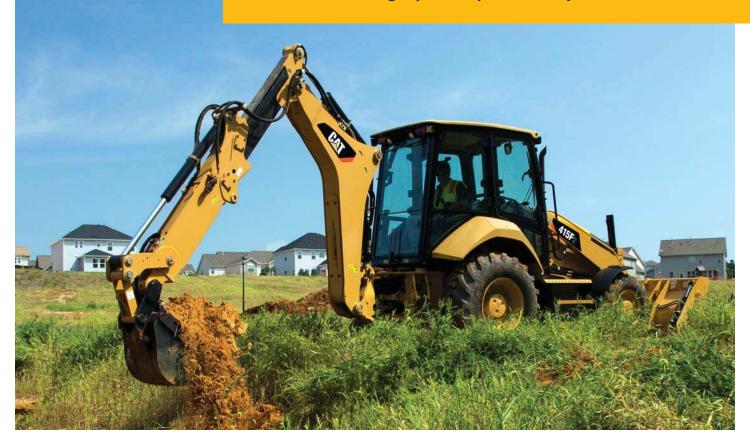

## **Backhoe Performance**

Superior digging forces.

### **Boom**

The excavator-style boom is built for optimum performance and durability. The curved design provides added clearance when digging over obstacles or loading trucks. The narrow boom enhances the viewing area to the bucket and the trench throughout the operating range. More robust swing casting and double clevis design improves durability and reliability.

### Stick

Serrated edges on the stick provide improved material clamping for clearing and demolition applications. The optional extendible stick (E-stick) increases reach and dig depth by approximately 1.2 m (4 ft).

### **Thumbs**

Thumb mounting provisions are standard on every Cat Backhoe Loader for added machine versatility. Cat hydraulic thumbs are available for even greater versatility. Mechanical thumbs are also available through your Cat dealer.