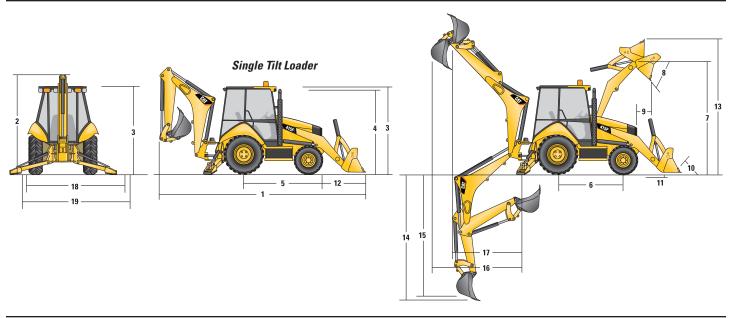

## **415F2 Specifications**

| Service Refill Capacities            |        |          |
|--------------------------------------|--------|----------|
| Cooling System with Air Conditioning | 22 L   | 5.8 gal  |
| Fuel Tank                            | 160 L  | 42 gal   |
| Engine Oil with Filter               | 8.8 L  | 2.3 gal  |
| Transmission – Power Shuttle         |        |          |
| 2WD                                  | 15 L   | 4 gal    |
| 4WD                                  | 15 L   | 4 gal    |
| Rear Axle                            | 16.5 L | 4.4 gal  |
| Planetaries                          | 1.7 L  | 0.4 gal  |
| Front Axle (4WD)                     | 11 L   | 2.9 gal  |
| Planetaries                          | 0.7 L  | 0.2 gal  |
| Hydraulic System                     | 90 L   | 23.8 gal |
| Hydraulic Tank                       | 40 L   | 10.6 gal |