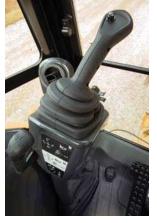

## **Backhoe Controls**

Mechanical controls provide the feedback operators look for in trenching applications. Low effort hydraulics reduce operator fatigue while maintaining performance. Optional joystick controls allow the operator to customize the pod location and control pattern.