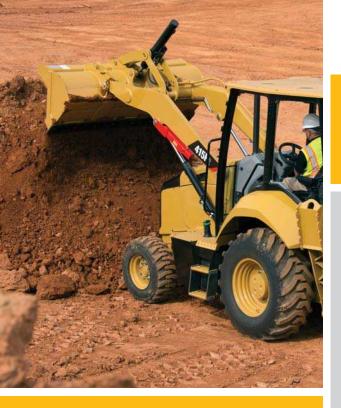

## Loader Performance Pawerful front loader

Powerful front loader.

Front loader arms deliver more reach, dump height and breakout.

## Single Tilt

The standard single tilt loader linkage features strong lift and breakout forces for solid performance in backfilling and truck loading applications with pin-on buckets. The 415F2 is equipped with either a general purpose or multi-purpose pin-on bucket to meet your specific needs.

## Return-to-Dig

The return-to-dig system reduces loading cycle times by bringing the loader bucket back to the dig position with an easy pull of the lever. By the time the loader bucket is at ground level, the bucket is angled correctly for the next load or cut.