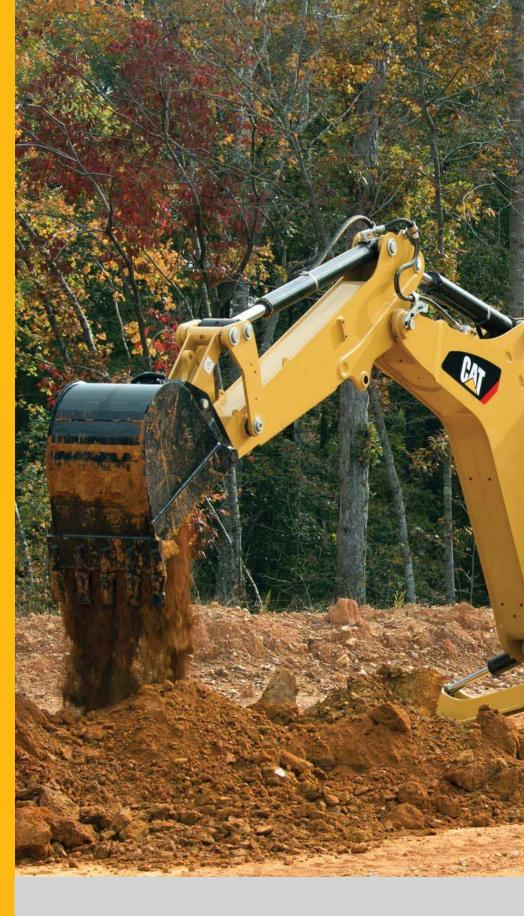

## **Backhoe Performance**

Superior digging forces.

### **Boom**

The excavator-style boom is built for optimum performance and durability. The curved design provides added clearance when digging over obstacles or loading trucks. The narrow boom enhances the viewing area to the bucket and the trench throughout the operating range. More robust swing casting and double clevis design improves durability and reliability.

### Stick

Serrated edges on the stick provide improved material clamping for clearing and demolition applications. The optional extendible stick (E-stick) increases reach and dig depth by approximately 1.2 m (4 ft).