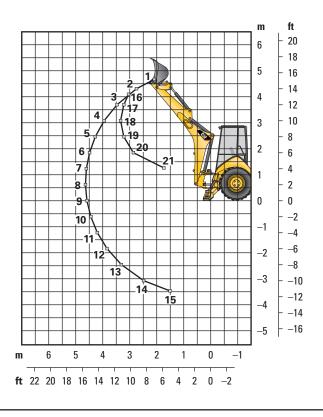

## **Backhoe Performance**

Superior digging forces.

### **Boom**

The excavator-style boom is built for optimum performance and durability. The curved design provides added clearance when digging over obstacles or loading trucks. The narrow boom enhances the viewing area to the bucket and the trench throughout the operating range. More robust swing casting and double clevis design improves durability and reliability.

### Stick

Serrated edges on the stick provide improved material clamping for clearing and demolition applications. The optional extendible stick (E-stick) increases reach and dig depth by approximately 1.2 m (4 ft).