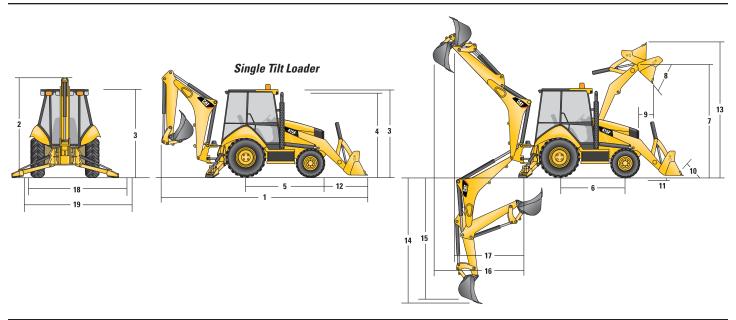

## **415F2 Specifications**

| Service Refill Capacities            |        |          |
|--------------------------------------|--------|----------|
| Cooling System with Air Conditioning | 22 L   | 5.8 gal  |
| Fuel Tank                            | 160 L  | 42 gal   |
| Engine Oil with Filter               | 8.8 L  | 2.3 gal  |
| Transmission – Power Shuttle         |        |          |
| 2WD                                  | 15 L   | 4 gal    |
| 4WD                                  | 15 L   | 4 gal    |
| Rear Axle                            | 16.5 L | 4.4 gal  |
| Planetaries                          | 1.7 L  | 0.4 gal  |
| Front Axle (4WD)                     | 11 L   | 2.9 gal  |
| Planetaries                          | 0.7 L  | 0.2 gal  |
| Hydraulic System                     | 90 L   | 23.8 gal |
| Hydraulic Tank                       | 40 L   | 10.6 gal |