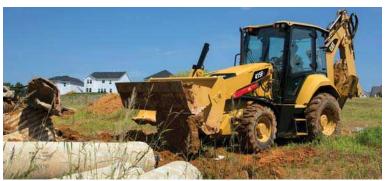

## Loader Performance Pawerful front loader

Powerful front loader.

Front loader arms deliver more reach, dump height and breakout.

## Single Tilt

The standard single tilt loader linkage features strong lift and breakout forces for solid performance in backfilling and truck loading applications with pin-on buckets. The 415F2 is equipped with either a general purpose or multi-purpose pin-on bucket to meet your specific needs.

## Return-to-Dig

The return-to-dig system reduces loading cycle times by bringing the loader bucket back to the dig position with an easy pull of the lever. By the time the loader bucket is at ground level, the bucket is angled correctly for the next load or cut.