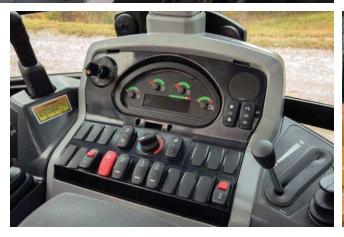

## **Premium Gauge Cluster**

Bright and large LCD screen makes it easy to monitor machine operation and settings. LED indicator lights and audible alarms allow the machine to clearly communicate with the operator.