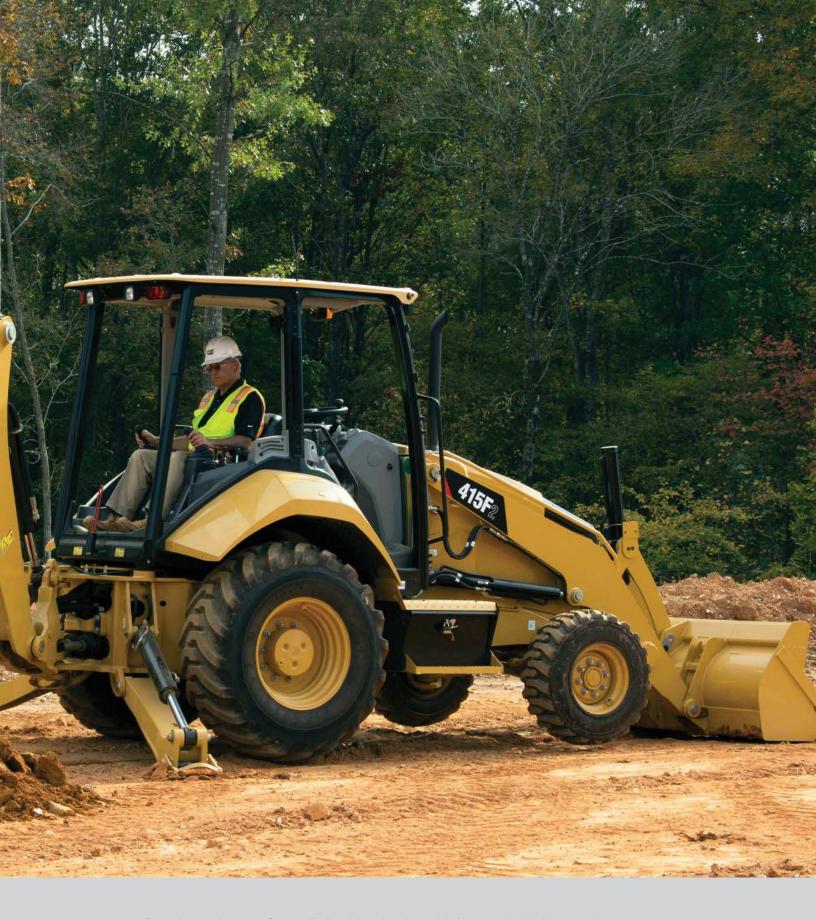

## Loader Performance Pawerful front loader

Powerful front loader.

Front loader arms deliver more reach, dump height and breakout.

## Single Tilt

The standard single tilt loader linkage features strong lift and breakout forces for solid performance in backfilling and truck loading applications with pin-on buckets. The 415F2 is equipped with either a general purpose or multi-purpose pin-on bucket to meet your specific needs.

## Return-to-Dig

The return-to-dig system reduces loading cycle times by bringing the loader bucket back to the dig position with an easy pull of the lever. By the time the loader bucket is at ground level, the bucket is angled correctly for the next load or cut.