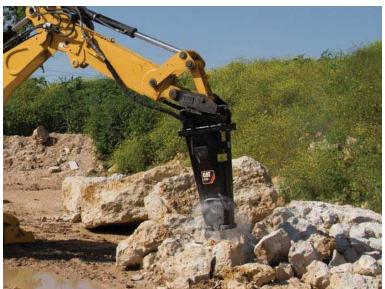

## **Backhoe Work Tools**

Increase the versatility of your machine with the large selection of backhoe attachments:

- Buckets Standard Duty, Heavy Duty, Heavy Duty Rock, Soil Excavation, Coral and Ditch Cleaning
- Cold Planers
- Hammers
- Augers
- Rippers
- Thumbs (mechanical and hydraulic)
- Vibratory Plate Compactors
- Quick Couplers