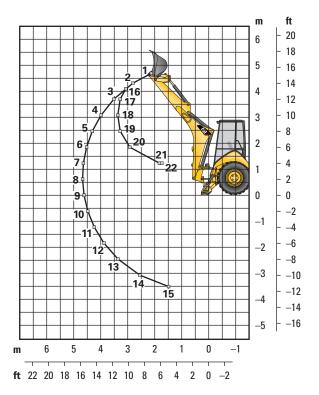

## **Backhoe Performance**

Superior digging forces.

### **Boom**

The excavator-style boom is built for optimum performance and durability. The curved design provides added clearance when digging over obstacles or loading trucks. The narrow boom enhances the viewing area to the bucket and the trench throughout the operating range. More robust swing casting and double clevis design improves durability and reliability.

### Stick

Serrated edges on the stick provide improved material clamping for clearing and demolition applications. The optional extendible stick (E-stick) increases reach and dig depth by approximately 1.2 m (4 ft).