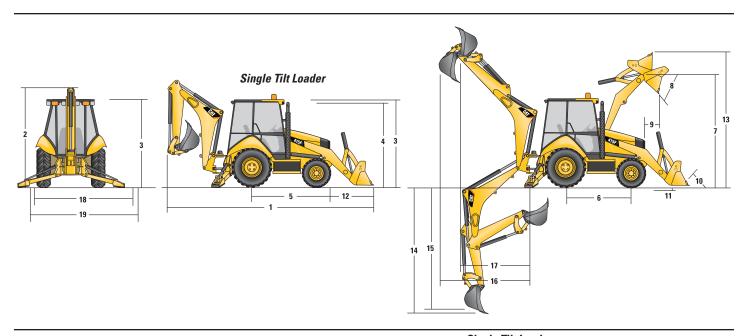

## **415F2 Specifications**

| Service Refill Capacities            |        |          |
|--------------------------------------|--------|----------|
| Cooling System with Air Conditioning | 22 L   | 5.8 gal  |
| Fuel Tank                            | 160 L  | 42 gal   |
| Engine Oil with Filter               | 8.8 L  | 2.3 gal  |
| Transmission – Power Shuttle         |        |          |
| 2WD                                  | 15 L   | 4 gal    |
| 4WD                                  | 15 L   | 4 gal    |
| Rear Axle                            | 16.5 L | 4.4 gal  |
| Planetaries                          | 1.7 L  | 0.4 gal  |
| Front Axle (4WD)                     | 11 L   | 2.9 gal  |
| Planetaries                          | 0.7 L  | 0.2 gal  |
| Hydraulic System                     | 90 L   | 23.8 gal |
| Hydraulic Tank                       | 40 L   | 10.6 gal |