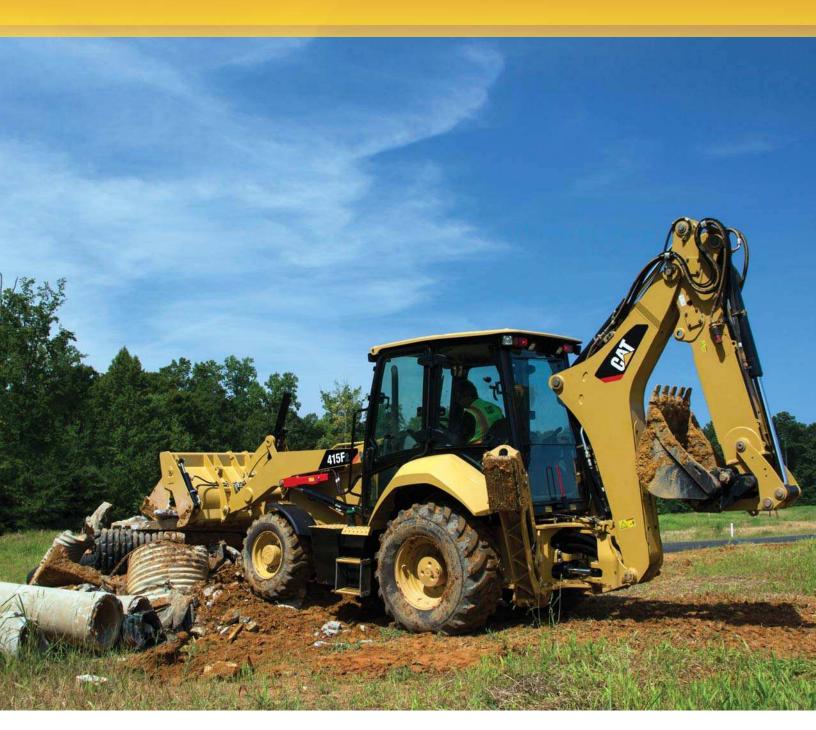

Experience the new Cat 415F2 Backhoe Loader with features including spacious operator station, optional pilot controls, superior durability and outstanding performance. Safely operate on the job site with quieter hydraulics, increased visibility, and the ability to have four wheel braking engaged without wearing on tires or drive train.