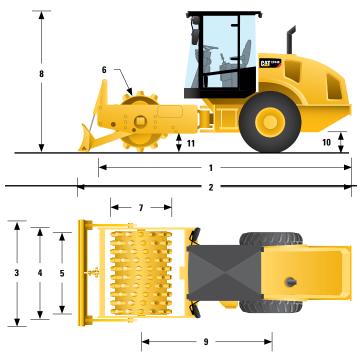

#### **Dimensions**

| Overall Length             | 5.09 m                                                                                                                                                                                                                                                                        | 16.7 ft                                                                                                                                                                                                                                                                                                                                                                                                                                                                                                                                                                                                                                                                                                                                                                                                                                                                                                                                                                                                                                                                                                                                                                                                                                                                                                                                                                                                                                                                                                                                                                                                                                                                                                                                                                                                                                                                                                                                                                                                                                                                                                                       |
|----------------------------|-------------------------------------------------------------------------------------------------------------------------------------------------------------------------------------------------------------------------------------------------------------------------------|-------------------------------------------------------------------------------------------------------------------------------------------------------------------------------------------------------------------------------------------------------------------------------------------------------------------------------------------------------------------------------------------------------------------------------------------------------------------------------------------------------------------------------------------------------------------------------------------------------------------------------------------------------------------------------------------------------------------------------------------------------------------------------------------------------------------------------------------------------------------------------------------------------------------------------------------------------------------------------------------------------------------------------------------------------------------------------------------------------------------------------------------------------------------------------------------------------------------------------------------------------------------------------------------------------------------------------------------------------------------------------------------------------------------------------------------------------------------------------------------------------------------------------------------------------------------------------------------------------------------------------------------------------------------------------------------------------------------------------------------------------------------------------------------------------------------------------------------------------------------------------------------------------------------------------------------------------------------------------------------------------------------------------------------------------------------------------------------------------------------------------|
| w/ Optional Leveling Blade | 5.61 m                                                                                                                                                                                                                                                                        | 18.41 ft                                                                                                                                                                                                                                                                                                                                                                                                                                                                                                                                                                                                                                                                                                                                                                                                                                                                                                                                                                                                                                                                                                                                                                                                                                                                                                                                                                                                                                                                                                                                                                                                                                                                                                                                                                                                                                                                                                                                                                                                                                                                                                                      |
| Overall Width              | 1.8 m                                                                                                                                                                                                                                                                         | 5.91 ft                                                                                                                                                                                                                                                                                                                                                                                                                                                                                                                                                                                                                                                                                                                                                                                                                                                                                                                                                                                                                                                                                                                                                                                                                                                                                                                                                                                                                                                                                                                                                                                                                                                                                                                                                                                                                                                                                                                                                                                                                                                                                                                       |
| w/ Optional Leveling Blade | 2.12 m                                                                                                                                                                                                                                                                        | 6.95 ft                                                                                                                                                                                                                                                                                                                                                                                                                                                                                                                                                                                                                                                                                                                                                                                                                                                                                                                                                                                                                                                                                                                                                                                                                                                                                                                                                                                                                                                                                                                                                                                                                                                                                                                                                                                                                                                                                                                                                                                                                                                                                                                       |
| Drum Width                 | 1676 mm                                                                                                                                                                                                                                                                       | 66 in                                                                                                                                                                                                                                                                                                                                                                                                                                                                                                                                                                                                                                                                                                                                                                                                                                                                                                                                                                                                                                                                                                                                                                                                                                                                                                                                                                                                                                                                                                                                                                                                                                                                                                                                                                                                                                                                                                                                                                                                                                                                                                                         |
| Drum Shell Thickness       | 25 mm                                                                                                                                                                                                                                                                         | 1 in                                                                                                                                                                                                                                                                                                                                                                                                                                                                                                                                                                                                                                                                                                                                                                                                                                                                                                                                                                                                                                                                                                                                                                                                                                                                                                                                                                                                                                                                                                                                                                                                                                                                                                                                                                                                                                                                                                                                                                                                                                                                                                                          |
| Drum Diameter              | 1047 mm                                                                                                                                                                                                                                                                       | 41.2 in                                                                                                                                                                                                                                                                                                                                                                                                                                                                                                                                                                                                                                                                                                                                                                                                                                                                                                                                                                                                                                                                                                                                                                                                                                                                                                                                                                                                                                                                                                                                                                                                                                                                                                                                                                                                                                                                                                                                                                                                                                                                                                                       |
| - Over Oval Pads           | 1225 mm                                                                                                                                                                                                                                                                       | 48.2 in                                                                                                                                                                                                                                                                                                                                                                                                                                                                                                                                                                                                                                                                                                                                                                                                                                                                                                                                                                                                                                                                                                                                                                                                                                                                                                                                                                                                                                                                                                                                                                                                                                                                                                                                                                                                                                                                                                                                                                                                                                                                                                                       |
| - Over Square Pads         | 1207 mm                                                                                                                                                                                                                                                                       | 47.5 in                                                                                                                                                                                                                                                                                                                                                                                                                                                                                                                                                                                                                                                                                                                                                                                                                                                                                                                                                                                                                                                                                                                                                                                                                                                                                                                                                                                                                                                                                                                                                                                                                                                                                                                                                                                                                                                                                                                                                                                                                                                                                                                       |
| Overall Height             |                                                                                                                                                                                                                                                                               |                                                                                                                                                                                                                                                                                                                                                                                                                                                                                                                                                                                                                                                                                                                                                                                                                                                                                                                                                                                                                                                                                                                                                                                                                                                                                                                                                                                                                                                                                                                                                                                                                                                                                                                                                                                                                                                                                                                                                                                                                                                                                                                               |
| -Cab                       | 2.85 m                                                                                                                                                                                                                                                                        | 9.35 ft                                                                                                                                                                                                                                                                                                                                                                                                                                                                                                                                                                                                                                                                                                                                                                                                                                                                                                                                                                                                                                                                                                                                                                                                                                                                                                                                                                                                                                                                                                                                                                                                                                                                                                                                                                                                                                                                                                                                                                                                                                                                                                                       |
| -ROPS/FOPS                 | 2.81 m                                                                                                                                                                                                                                                                        | 9.2 ft                                                                                                                                                                                                                                                                                                                                                                                                                                                                                                                                                                                                                                                                                                                                                                                                                                                                                                                                                                                                                                                                                                                                                                                                                                                                                                                                                                                                                                                                                                                                                                                                                                                                                                                                                                                                                                                                                                                                                                                                                                                                                                                        |
| Wheelbase                  | 2.6 m                                                                                                                                                                                                                                                                         | 8.5 ft                                                                                                                                                                                                                                                                                                                                                                                                                                                                                                                                                                                                                                                                                                                                                                                                                                                                                                                                                                                                                                                                                                                                                                                                                                                                                                                                                                                                                                                                                                                                                                                                                                                                                                                                                                                                                                                                                                                                                                                                                                                                                                                        |
| Ground Clearance           | 408 mm                                                                                                                                                                                                                                                                        | 16.1 in                                                                                                                                                                                                                                                                                                                                                                                                                                                                                                                                                                                                                                                                                                                                                                                                                                                                                                                                                                                                                                                                                                                                                                                                                                                                                                                                                                                                                                                                                                                                                                                                                                                                                                                                                                                                                                                                                                                                                                                                                                                                                                                       |
| Curb Clearance             | 371 mm                                                                                                                                                                                                                                                                        | 14.6 in                                                                                                                                                                                                                                                                                                                                                                                                                                                                                                                                                                                                                                                                                                                                                                                                                                                                                                                                                                                                                                                                                                                                                                                                                                                                                                                                                                                                                                                                                                                                                                                                                                                                                                                                                                                                                                                                                                                                                                                                                                                                                                                       |
| Inside Turning Radius      | 3.05 m                                                                                                                                                                                                                                                                        | 10.00 ft                                                                                                                                                                                                                                                                                                                                                                                                                                                                                                                                                                                                                                                                                                                                                                                                                                                                                                                                                                                                                                                                                                                                                                                                                                                                                                                                                                                                                                                                                                                                                                                                                                                                                                                                                                                                                                                                                                                                                                                                                                                                                                                      |
| Hitch Articulation Angle   | 37°                                                                                                                                                                                                                                                                           |                                                                                                                                                                                                                                                                                                                                                                                                                                                                                                                                                                                                                                                                                                                                                                                                                                                                                                                                                                                                                                                                                                                                                                                                                                                                                                                                                                                                                                                                                                                                                                                                                                                                                                                                                                                                                                                                                                                                                                                                                                                                                                                               |
| Hitch Oscillation Angle    | 15°                                                                                                                                                                                                                                                                           |                                                                                                                                                                                                                                                                                                                                                                                                                                                                                                                                                                                                                                                                                                                                                                                                                                                                                                                                                                                                                                                                                                                                                                                                                                                                                                                                                                                                                                                                                                                                                                                                                                                                                                                                                                                                                                                                                                                                                                                                                                                                                                                               |
|                            | w/ Optional Leveling Blade Overall Width w/ Optional Leveling Blade Drum Width Drum Shell Thickness Drum Diameter - Over Oval Pads - Over Square Pads Overall Height -Cab -ROPS/FOPS Wheelbase Ground Clearance Curb Clearance Inside Turning Radius Hitch Articulation Angle | w/ Optional Leveling Blade  Overall Width  w/ Optional Leveling Blade  Drum Width  Drum Shell Thickness  Drum Diameter  Over Oval Pads  Over Square Pads  Overall Height  Cab  ROPS/FOPS  Wheelbase  Ground Clearance  Ground Clearance  Curb Clearance  Under Mindle Mindle  S.61 m  1.8 m  1.8 m  1047 mm  1047 mm  1225 mm  1225 mm  1207 mm  1208 mm  1209 mm |

| Padfoot Specifications  | Oval       | Square      |
|-------------------------|------------|-------------|
| Number of Pads          | 108        | 108         |
| Pad Height - mm (in)    | 89 (3.5)   | 79.4 (3.1)  |
| Pad Face Area cm² (in²) | 63.8 (9.9) | 95.5 (14.8) |
| Number of Chevrons      | 12         | 12          |