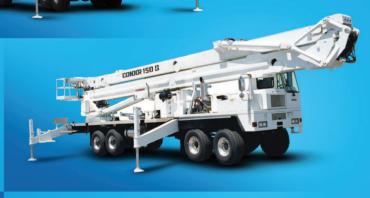

# **GENERAL SPECIFICATIONS**

Ground to platform height is 145'-11" [44.48m]

Working height of 150'-11" [46m]

Horizontal side reach of 74'-10" [22.70m] at an elevation of 48'-4" [14.73m]

Elevated horizontal side reach of 70'-10" [21.59m] at an elevation of 87'-6" [26.68m]

Upper boom articulation of 158 degrees with 29'-9" [9.07m] of extension

Lower boom (column) articulation of 83 degrees with 29'-9" [9.07m] of extension

Fully integrated outriggers, pedestal and sub frame

Swing out and down outriggers; fully deployed 20'-6" [6.24m] x 29'-9" [9.07m], with 24"[0.61m] of jack extension after ground contact.

Closed center hydraulic system with a pressure compensated pump set to provide 36 GPM [136.27L], at a pressure of 2,500 PSI [172 bar].