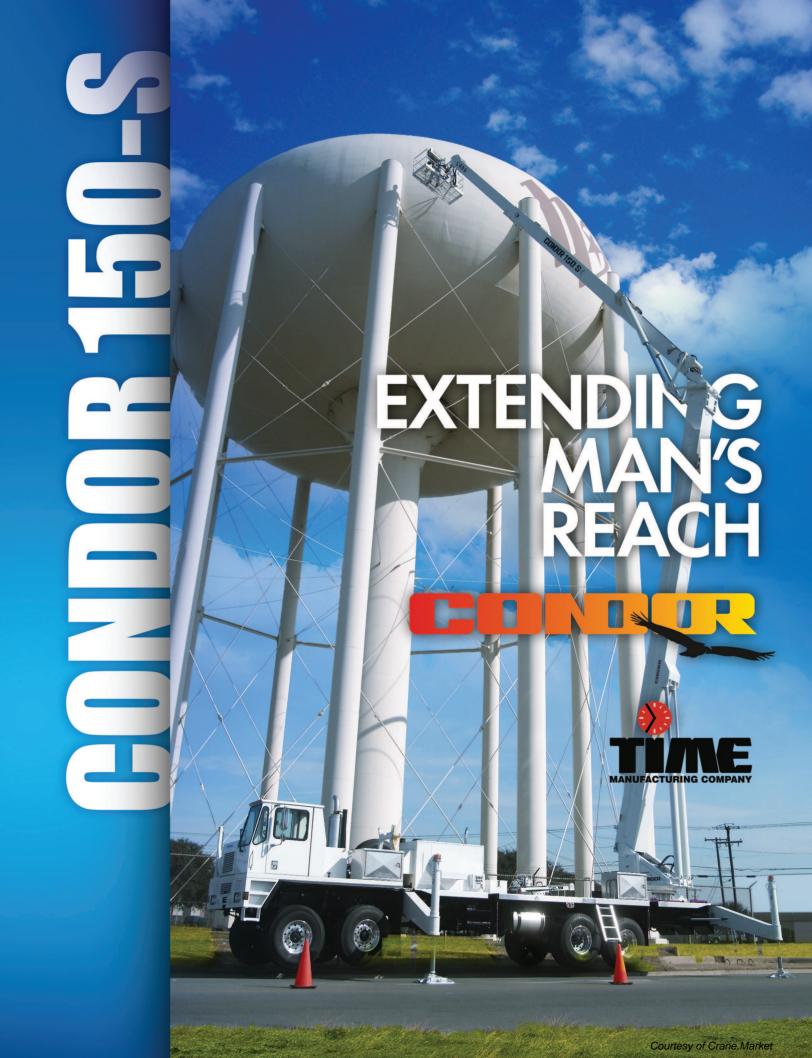

# **GENERAL SPECIFICATIONS**

Ground to platform height is 145'-11" [44.48m]

Working height of 150'-11" [46m]

Horizontal side reach of 74'-10" [22.70m] at an elevation of 48'-4" [14.73m]

Elevated horizontal side reach of 70'-10" [21.59m] at an elevation of 87'-6" [26.68m]

Upper boom articulation of 158 degrees with 29'-9" [9.07m] of extension

Lower boom (column) articulation of 83 degrees with 29'-9" [9.07m] of extension

Fully integrated outriggers, pedestal and sub frame

Swing out and down outriggers; fully deployed 20'-6" [6.24m] x 29'-9" [9.07m], with 24"[0.61m] of jack extension after ground contact.

Closed center hydraulic system with a pressure compensated pump set to provide 36 GPM [136.27L], at a pressure of 2,500 PSI [172 bar].