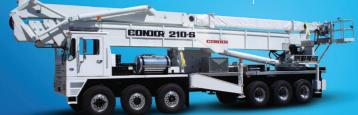

## GENERAL SPECIFICATIONS

Ground to platform height is 204'-1" [62.20m]

Working height of 209'-1" [63.73m]

Horizontal side reach of 76'-7" [23.35m] at an elevation of 51'-6'' [15.70m]

Elevated horizontal side reach of 69' [21.03m] at an elevation of 136'-8" [41.66m]

Continuous boom rotation

Platform combined capacity of 1,000 lbs. [454kg]

Steel platform,  $36" \times 96" \times 42" [0.91 \times 2.44 \times 1.07m]$ 

Platform rotation 180 degrees via hydraulic rotary actuator

Upper boom articulation of 160 degrees with 14'-10" [4.52 m] of extension with an insulated boomsection. Insulated clear span of 15'-4" [4.66 m].

Lower boom (column) articulation of 85 degrees with 85'-6" [26.06 m] of extension

Fully integrated outriggers, pedestal and sub frame

Forward swing out and down outriggers; fully deployed 24' [7.32 m],

with 24" [0.61m] of jack extension after ground contact.

Rear telescopic out and down outriggers; fully deployed 24' [7.32 m], with 24" [0.61m] of jack extension after ground contact.