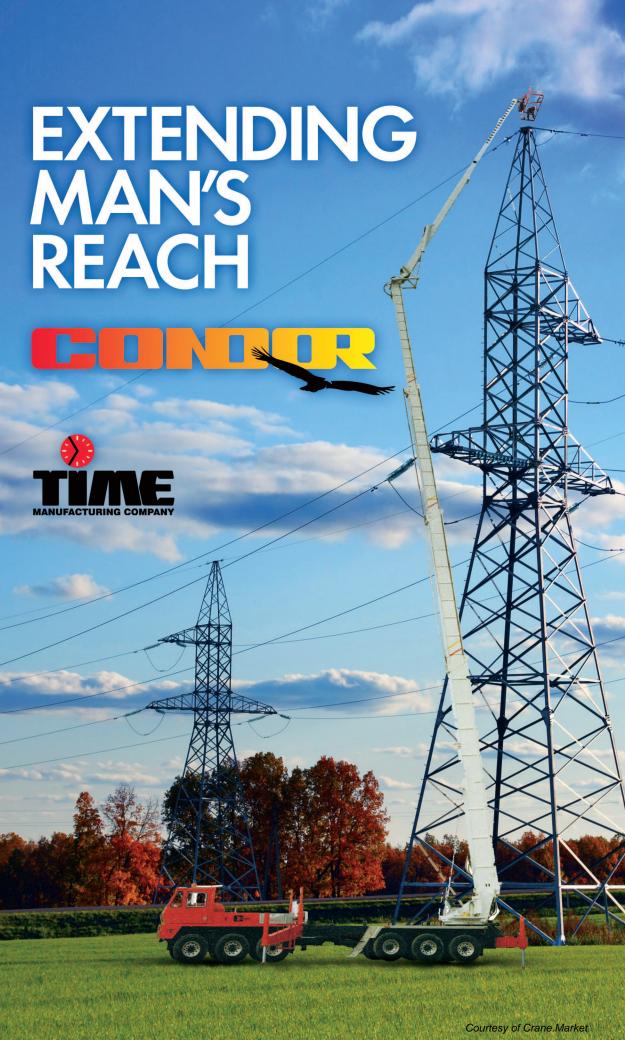

## GENERAL SPECIFICATIONS

Ground to platform height is 204'-1" [62.20m]

Working height of 209'-1" [63.73m]

Horizontal side reach of 76'-7" [23.35m] at an elevation of 51'-6'' [15.70m]

Elevated horizontal side reach of 69' [21.03m] at an elevation of 136'-8" [41.66m]

Continuous boom rotation

Platform combined capacity of 1,000 lbs. [454kg]

Steel platform,  $36" \times 96" \times 42" [0.91 \times 2.44 \times 1.07m]$ 

Platform rotation 180 degrees via hydraulic rotary actuator

Upper boom articulation of 160 degrees with 14'-10" [4.52 m] of extension with an insulated boomsection. Insulated clear span of 15'-4" [4.66 m].

Lower boom (column) articulation of 85 degrees with 85'-6" [26.06 m] of extension

Fully integrated outriggers, pedestal and sub frame

Forward swing out and down outriggers; fully deployed 24' [7.32 m],

with 24" [0.61m] of jack extension after ground contact.

Rear telescopic out and down outriggers; fully deployed 24' [7.32 m], with 24" [0.61m] of jack extension after ground contact.