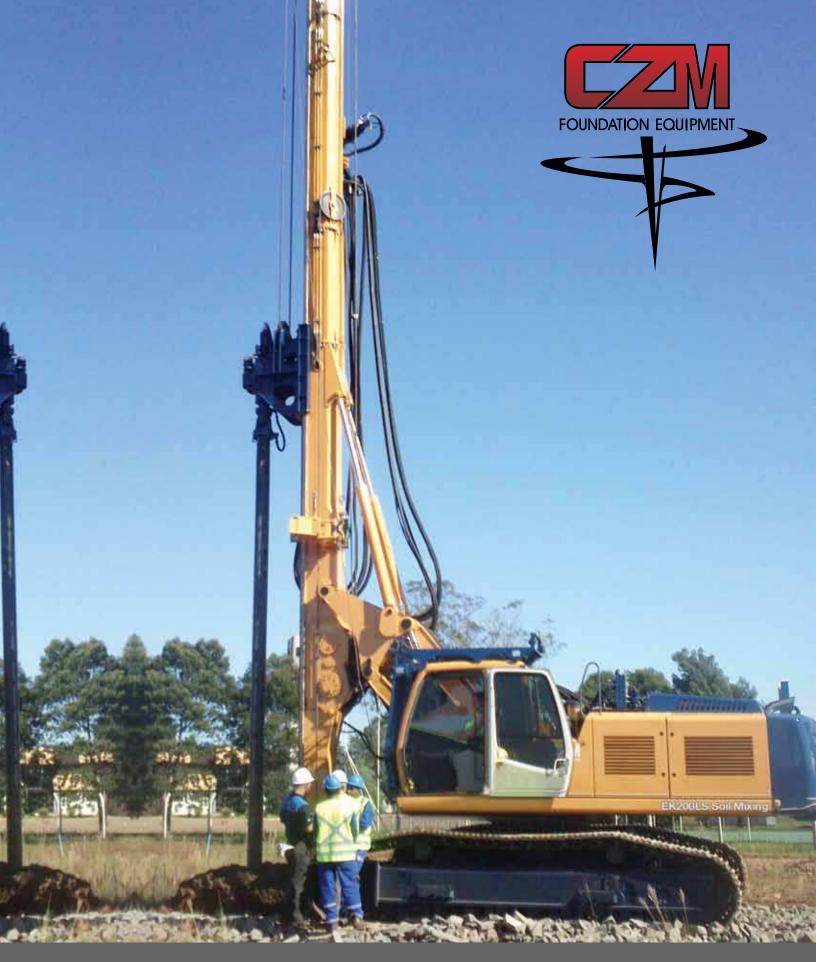

# EK200LS SOIL MIXING

SAVANNAH • GEORGIA • USA

# EK200LS

**EK200LS** is in fact a multipurpose rig that has a long stroke capability, with diversified possibilities of feed and extraction forces and speeds.

Different types of rotaries can be mounted, for different applications.

Including: Single and double rotary soil mixing, Jet Grouting and Vibratory hammers.