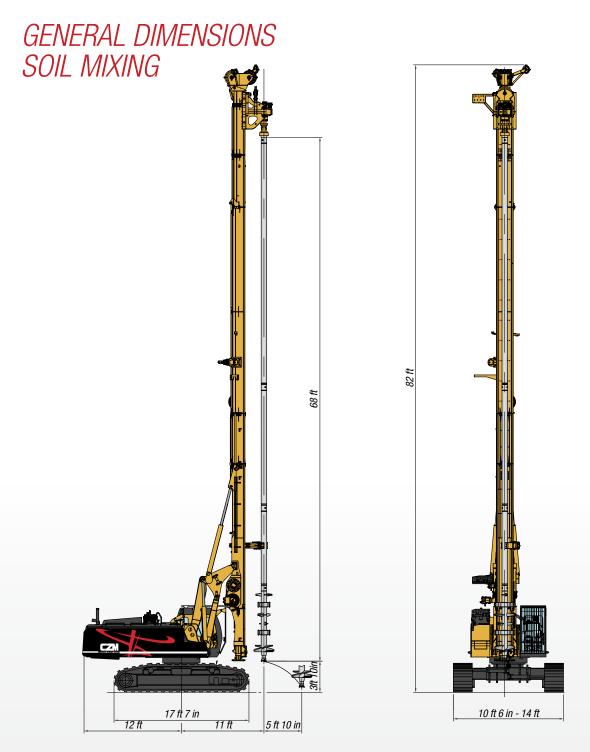

#### **GENERAL DATA**

| Base             | CAT® 336 - Extended crawler | L |
|------------------|-----------------------------|---|
| Engine           | CAT® C9.3 ACERT             | ł |
| Net power        | 300 HP                      | / |
| Rotary model     | Eurodrill RH4300            | / |
| Maximum torque   | 25.200 ft.lb at 57 RPM      |   |
| Maximum RPM      | 86 RPM at 17.000 ft.lb      |   |
| Maximum depth    | 65 ft                       | - |
| Feed force       | 44.000 lb                   | ŀ |
| Feed speed       | 39 ft/min                   | ( |
| Extraction force | 79.000 lb                   | 1 |
|                  |                             |   |

| 29 ft/min          |
|--------------------|
| 65 ft              |
| 3,5°               |
| 3,5°               |
| 1 <i>27.000 lb</i> |
| 10 ft 8 inches     |
| 35.5 inches        |
| 8.400 lb           |
| 14 psi             |
| 5.000 psi          |
|                    |

TRANSPORT POSITION

WWW.CZM-US.COM 145 East Industrial Boulevard Pembroke • Georgia • 31321 United States • Phone: (912) 200-7654

Specifications are subject to change without notice.