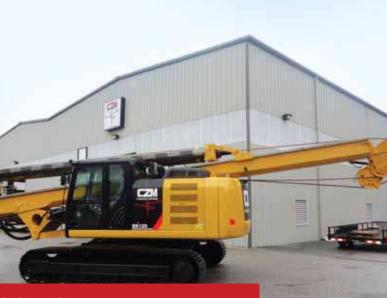

# EK200LS

**EK200LS** is in fact a multipurpose rig that has a long stroke capability, with diversified possibilities of feed and extraction forces and speeds.

Different types of rotaries can be mounted, for different applications.

TRANSPORT POSITION

WWW.CZM-US.COM 145 East Industrial Boulevard Pembroke • Georgia • 31321 United States • Phone: (912) 200-7654

Specifications are subject to change without notice.