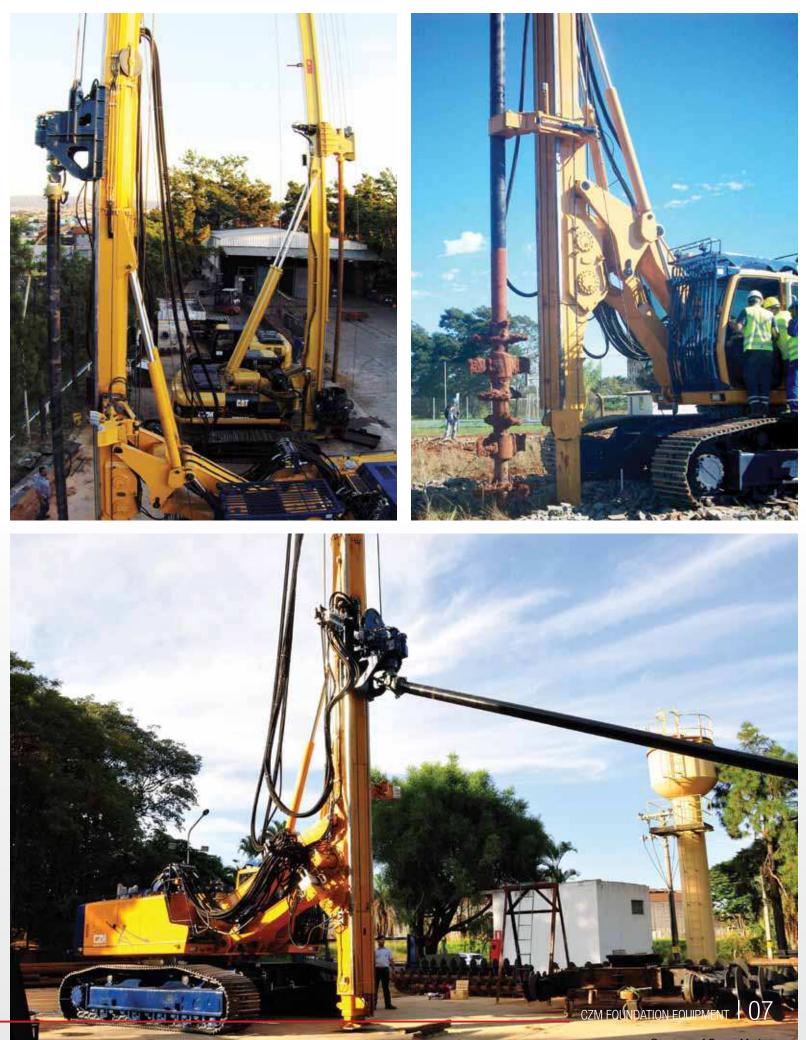

# EK200LS

**EK200LS** is in fact a multipurpose rig that has a long stroke capability, with diversified possibilities of feed and extraction forces and speeds.

Different types of rotaries can be mounted, for different applications.

Including: Single and double rotary soil mixing, Jet Grouting and Vibratory hammers.