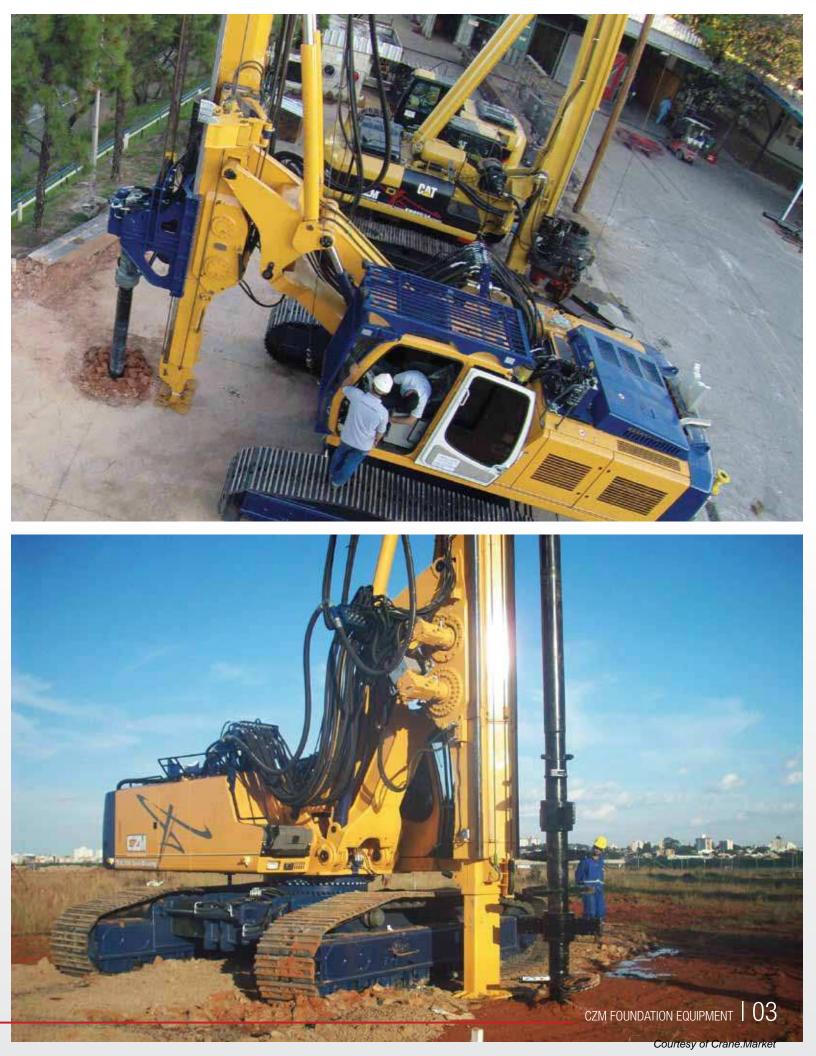

# EK200LS

**EK200LS** is in fact a multipurpose rig that has a long stroke capability, with diversified possibilities of feed and extraction forces and speeds.

Different types of rotaries can be mounted, for different applications.

Including: Single and double rotary soil mixing, Jet Grouting and Vibratory hammers.