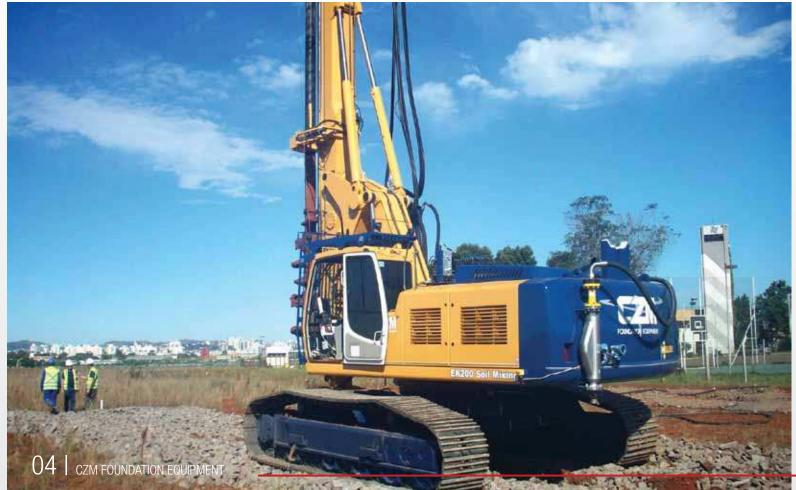

# EK200LS

**EK200LS** is in fact a multipurpose rig that has a long stroke capability, with diversified possibilities of feed and extraction forces and speeds.

Different types of rotaries can be mounted, for different applications.

Including: Single and double rotary soil mixing, Jet Grouting and Vibratory hammers.