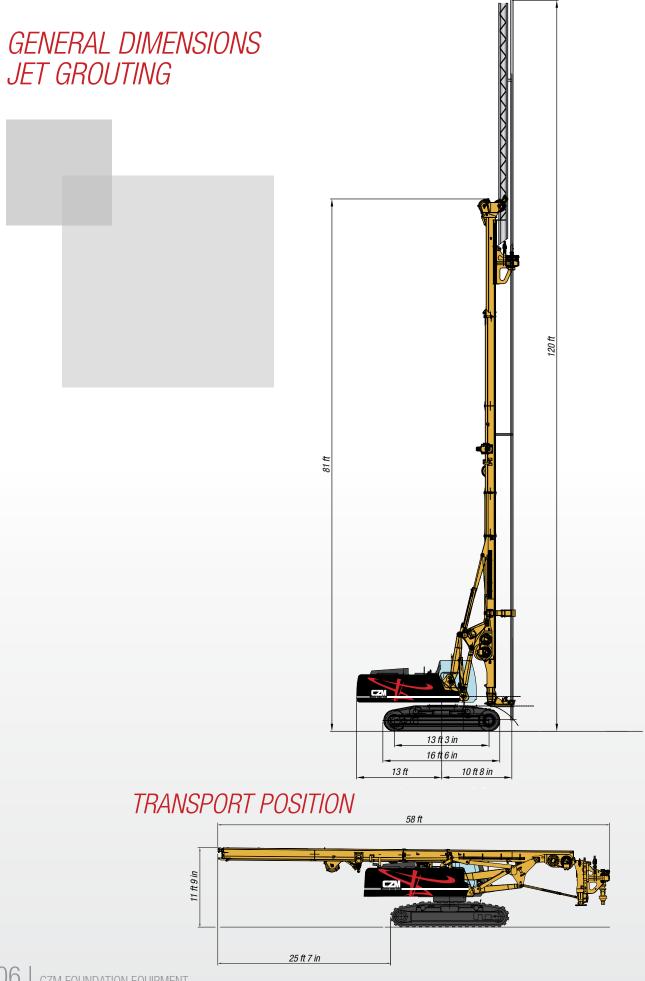

# EK200LS

**EK200LS** is in fact a multipurpose rig that has a long stroke capability, with diversified possibilities of feed and extraction forces and speeds.

Different types of rotaries can be mounted, for different applications.

Including: Single and double rotary soil mixing, Jet Grouting and Vibratory hammers.

#### **GENERAL DATA**

| Base             | CAT® 336 - Extended crawler | L |
|------------------|-----------------------------|---|
| Engine           | CAT® C9.3 ACERT             | ł |
| Net power        | 300 HP                      | / |
| Rotary model     | Eurodrill RH4300            | / |
| Maximum torque   | 25.200 ft.lb at 57 RPM      |   |
| Maximum RPM      | 86 RPM at 17.000 ft.lb      |   |
| Maximum depth    | 65 ft                       | - |
| Feed force       | 44.000 lb                   | ŀ |
| Feed speed       | 39 ft/min                   | ( |
| Extraction force | 79.000 lb                   | 1 |
|                  |                             |   |

| 29 ft/min          |
|--------------------|
| 65 ft              |
| 3,5°               |
| 3,5°               |
| 1 <i>27.000 lb</i> |
| 10 ft 8 inches     |
| 35.5 inches        |
| 8.400 lb           |
| 14 psi             |
| 5.000 psi          |
|                    |

TRANSPORT POSITION

WWW.CZM-US.COM 145 East Industrial Boulevard Pembroke • Georgia • 31321 United States • Phone: (912) 200-7654

Specifications are subject to change without notice.