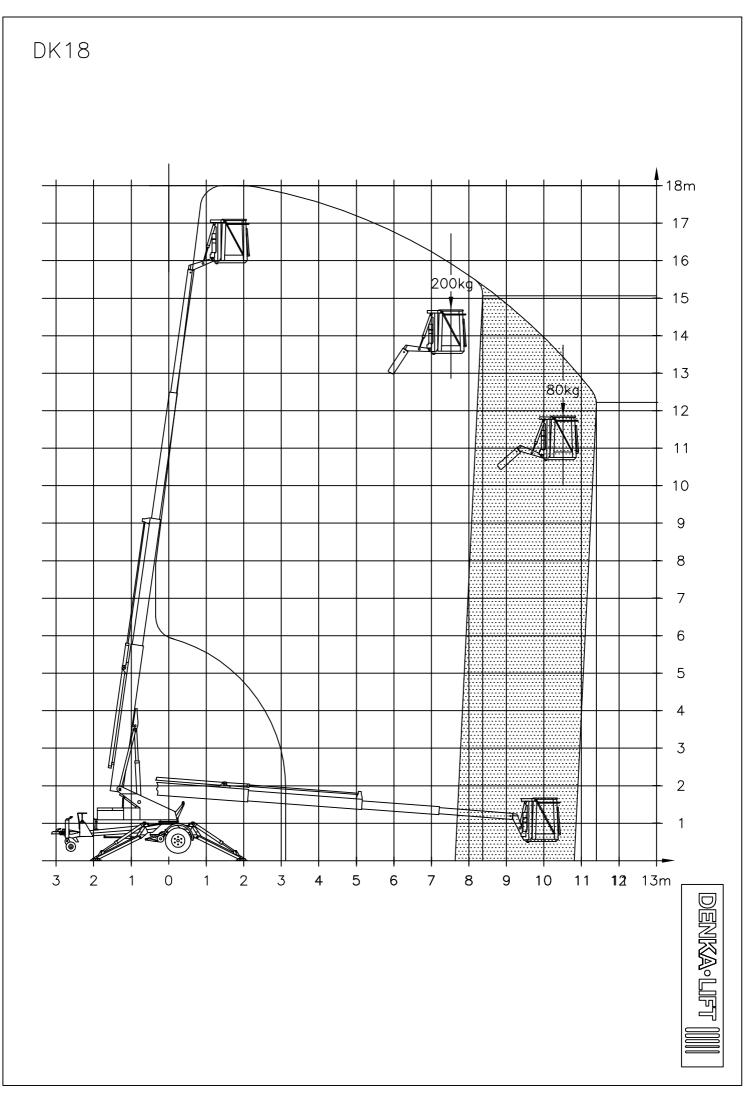

### **TECHNICAL DATA**

| Standard model        | DL18         | DL21         |
|-----------------------|--------------|--------------|
| Capacity:             |              |              |
| Max. working height A | 18,0 m       | 21,0 m       |
| Max. working height B | 15,5 m       | 20,0 m       |
| Max. working height C | 13,0 m       | 18,5 m       |
| Max. reach D          | 11,4 m       | 10,0 m       |
| Reach E               | 9,0 m        | 8,0 m        |
| Max. load in basket   | 200 kg       | 200 kg       |
| Slew movement cont    | 360°         | 360°         |
| Transport dimension:  |              |              |
| Length L              | 7350 mm      | 8050 mm      |
| Height H              | 2140/2000 mm | 2460/2010 mm |
| Width B               | 2065/1860 mm | 2065/1860 mm |
| Distance F            | 950 mm       | 750 mm       |
| Net weight standard   | 2100 kg      | 2500 kg      |