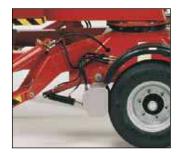

Unfailing quality and strength are the main characteristics of the robust lifting equipment of the DL18/21 series that can be operated with no previous experience.

Setting up and placing the lift correctly can be done quickly and safely – even in narrow, almost unattainable work spaces and with difficult, uneven ground conditions – thanks to the hydraulic support legs with self-adjusting base plates.

Denka Lift Denmark A/S Højvang 5 DK-4300 Holbæk

Tel. +45 59 45 55 00 www.denka.dk

DENKA•LIFT

Outrigger cross section

Courtesy of Crane.Market