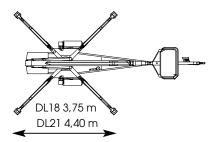

Denka Lift Denmark A/S Højvang 5 DK-4300 Holbæk

Tel. +45 59 45 55 00 www.denka.dk

DENKA•LIFT

Outrigger cross section

Courtesy of Crane.Market