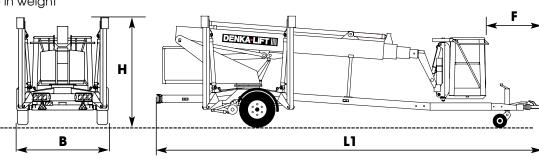

### **TECHNICAL DATA**

| Standard model        | DL18         | DL21         |
|-----------------------|--------------|--------------|
| Capacity:             |              |              |
| Max. working height A | 18,0 m       | 21,0 m       |
| Max. working height B | 15,5 m       | 20,0 m       |
| Max. working height C | 13,0 m       | 18,5 m       |
| Max. reach D          | 11,4 m       | 10,0 m       |
| Reach E               | 9,0 m        | 8,0 m        |
| Max. load in basket   | 200 kg       | 200 kg       |
| Slew movement cont    | 360°         | 360°         |
| Transport dimension:  |              |              |
| Length L              | 7350 mm      | 8050 mm      |
| Height H              | 2140/2000 mm | 2460/2010 mm |
| Width B               | 2065/1860 mm | 2065/1860 mm |
| Distance F            | 950 mm       | 750 mm       |
| Net weight standard   | 2100 kg      | 2500 kg      |