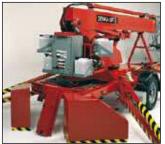

The standard mounted hydraulic self-drive function facilitates manoeuvring procedures.

The rotating basket is delivered as standard with 2 x 45 degrees, thus ensuring an optimum working position on all sides.