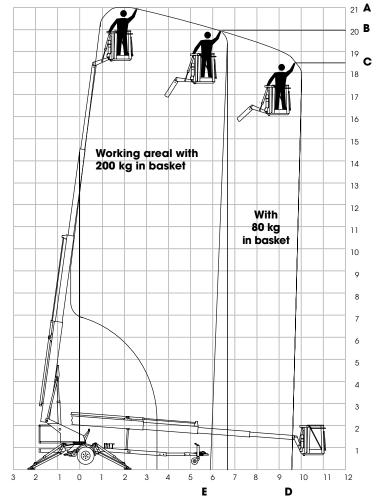

### **TECHNICAL DATA**

| Standard model        | DL18         | DL21         |
|-----------------------|--------------|--------------|
| Capacity:             |              |              |
| Max. working height A | 18,0 m       | 21,0 m       |
| Max. working height B | 15,5 m       | 20,0 m       |
| Max. working height C | 13,0 m       | 18,5 m       |
| Max. reach D          | 11,4 m       | 10,0 m       |
| Reach E               | 9,0 m        | 8,0 m        |
| Max. load in basket   | 200 kg       | 200 kg       |
| Slew movement cont    | 360°         | 360°         |
| Transport dimension:  |              |              |
| Length L              | 7350 mm      | 8050 mm      |
| Height H              | 2140/2000 mm | 2460/2010 mm |
| Width B               | 2065/1860 mm | 2065/1860 mm |
| Distance F            | 950 mm       | 750 mm       |
| Net weight standard   | 2100 kg      | 2500 kg      |