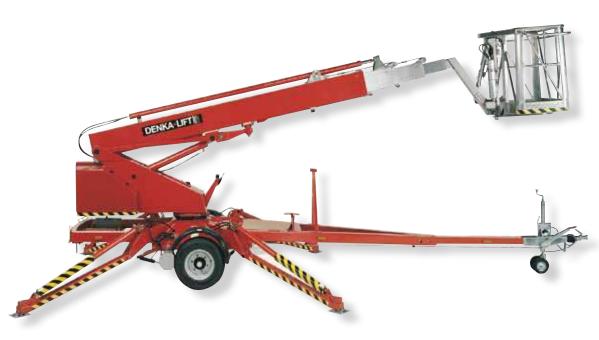

### DENKA TRAILER LIFT Model DL18/DL21

The functional design of the covering boxes for batteries, hydraulic and electric control facilitates and rationalises service and maintenance.

# The DL-series from DENKA LIFT for the professional elevating equipment user

This DL-series is specially constructed for use by rental companies and larger industries that demand safe and user friendly operation as well as large outreach in height and range.

Unfailing quality and strength are the main characteristics of the robust lifting equipment of the DL18/21 series that can be operated with no previous experience.

Setting up and placing the lift correctly can be done quickly and safely – even in narrow, almost unattainable work spaces and with difficult, uneven ground conditions – thanks to the hydraulic support legs with self-adjusting base plates.

The DL18/21 will typically be used for outdoor repair, cleaning or painting works on facades, rooves, windows, trees, etc. as well as for several indoor job tasks.

All Denka lifts are beeing produced by Denka Lift Denmark A/S