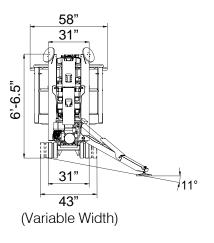

## **X550 TRACK MOUNTED BOOM**

| Working Height (300 lbs in Basket)   | 61'          |
|--------------------------------------|--------------|
| Working Height (440 lbs in Basket)   | 53'          |
| Horizontal Reach (300 lbs in Basket) | 21'          |
| Horizontal Reach (440 lbs in Basket) | 16'          |
| Platform Size                        | 58" x 30"    |
| Width (Transport Mode)               | 31"          |
| Height (Transport Mode)              | 6' 6.5"      |
| Length (Transport Mode)              | 14' 8"       |
| Length (Basket Removed)              | 13' 6"       |
| Outrigger Footprint                  | 11' 2" x 11' |
| Weight (with Standard Equipment)     | 4,718 lb     |
| Track Bearing Pressure               | 9.14 psi     |
| Outrigger Bearing Pressure           | 27.26 psi    |