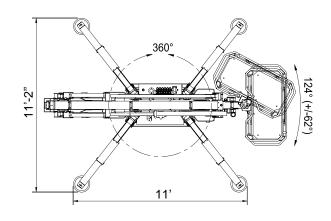

## **X550 TRACK MOUNTED BOOM**

| Working Height (300 lbs in Basket)   | 61'          |
|--------------------------------------|--------------|
| Working Height (440 lbs in Basket)   | 53'          |
| Horizontal Reach (300 lbs in Basket) | 21'          |
| Horizontal Reach (440 lbs in Basket) | 16'          |
| Platform Size                        | 58" x 30"    |
| Width (Transport Mode)               | 31"          |
| Height (Transport Mode)              | 6' 6.5"      |
| Length (Transport Mode)              | 14' 8"       |
| Length (Basket Removed)              | 13' 6"       |
| Outrigger Footprint                  | 11' 2" x 11' |
| Weight (with Standard Equipment)     | 4,718 lb     |
| Track Bearing Pressure               | 9.14 psi     |
| Outrigger Bearing Pressure           | 27.26 psi    |