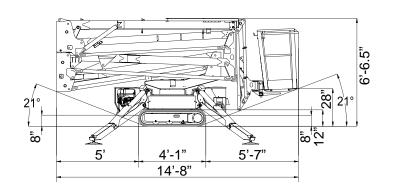

## **X550 TRACK MOUNTED BOOM**

| Working Height (300 lbs in Basket)   | 61'          |
|--------------------------------------|--------------|
| Working Height (440 lbs in Basket)   | 53'          |
| Horizontal Reach (300 lbs in Basket) | 21'          |
| Horizontal Reach (440 lbs in Basket) | 16'          |
| Platform Size                        | 58" x 30"    |
| Width (Transport Mode)               | 31"          |
| Height (Transport Mode)              | 6' 6.5"      |
| Length (Transport Mode)              | 14' 8"       |
| Length (Basket Removed)              | 13' 6"       |
| Outrigger Footprint                  | 11' 2" x 11' |
| Weight (with Standard Equipment)     | 4,718 lb     |
| Track Bearing Pressure               | 9.14 psi     |
| Outrigger Bearing Pressure           | 27.26 psi    |