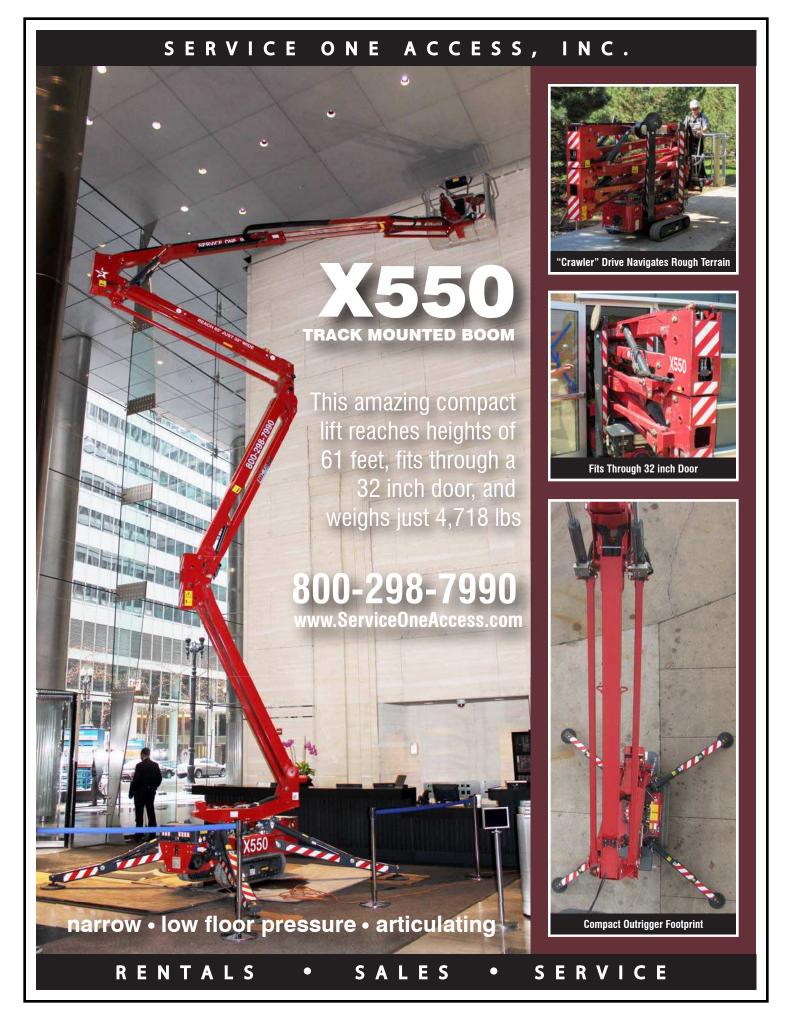

## **X550 TRACK MOUNTED BOOM**

| Working Height (300 lbs in Basket)   | 61'          |
|--------------------------------------|--------------|
| Working Height (440 lbs in Basket)   | 53'          |
| Horizontal Reach (300 lbs in Basket) | 21'          |
| Horizontal Reach (440 lbs in Basket) | 16'          |
| Platform Size                        | 58" x 30"    |
| Width (Transport Mode)               | 31"          |
| Height (Transport Mode)              | 6' 6.5"      |
| Length (Transport Mode)              | 14' 8"       |
| Length (Basket Removed)              | 13' 6"       |
| Outrigger Footprint                  | 11' 2" x 11' |
| Weight (with Standard Equipment)     | 4,718 lb     |
| Track Bearing Pressure               | 9.14 psi     |
| Outrigger Bearing Pressure           | 27.26 psi    |