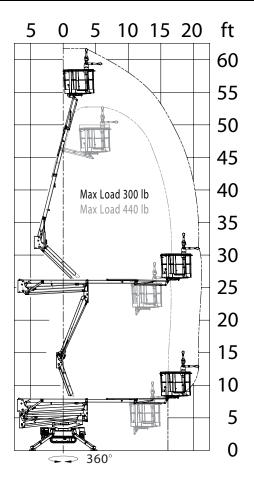

## **X550 TRACK MOUNTED BOOM**

| Working Height (300 lbs in Basket)   | 61'          |
|--------------------------------------|--------------|
| Working Height (440 lbs in Basket)   | 53'          |
| Horizontal Reach (300 lbs in Basket) | 21'          |
| Horizontal Reach (440 lbs in Basket) | 16'          |
| Platform Size                        | 58" x 30"    |
| Width (Transport Mode)               | 31"          |
| Height (Transport Mode)              | 6' 6.5"      |
| Length (Transport Mode)              | 14' 8"       |
| Length (Basket Removed)              | 13' 6"       |
| Outrigger Footprint                  | 11' 2" x 11' |
| Weight (with Standard Equipment)     | 4,718 lb     |
| Track Bearing Pressure               | 9.14 psi     |
| Outrigger Bearing Pressure           | 27.26 psi    |