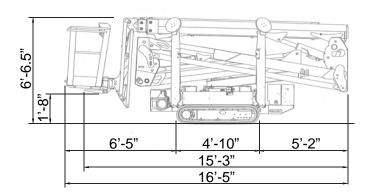

## **X600 TRACK MOUNTED BOOM**

| Platform Height                  | 59' 3"       |
|----------------------------------|--------------|
| Working Height                   | 66'          |
| Horizontal Reach                 | 30'          |
| Swing: Non-continuous            | 360°         |
| Platform Capacity                | 500 lb       |
| Platform Size                    | 58" x 30"    |
| Width (Transport Mode)           | 31"          |
| Height (Transport Mode)          | 6' 6.5"      |
| Length (Transport Mode)          | 16' 5"       |
| Length (Basket Removed)          | 15' 3"       |
| Outrigger Footprint              | 11' 3" x 11' |
| Weight (with Standard Equipment) | 6,571 lb     |
| Track Bearing Pressure           | 9.28 psi     |
| Outrigger Bearing Pressure       | 44.09 psi    |