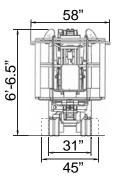

## **X600 TRACK MOUNTED BOOM**

| Platform Height                  | 59' 3"       |
|----------------------------------|--------------|
| Working Height                   | 66'          |
| Horizontal Reach                 | 30'          |
| Swing: Non-continuous            | 360°         |
| Platform Capacity                | 500 lb       |
| Platform Size                    | 58" x 30"    |
| Width (Transport Mode)           | 31"          |
| Height (Transport Mode)          | 6' 6.5"      |
| Length (Transport Mode)          | 16' 5"       |
| Length (Basket Removed)          | 15' 3"       |
| Outrigger Footprint              | 11' 3" x 11' |
| Weight (with Standard Equipment) | 6,571 lb     |
| Track Bearing Pressure           | 9.28 psi     |
| Outrigger Bearing Pressure       | 44.09 psi    |