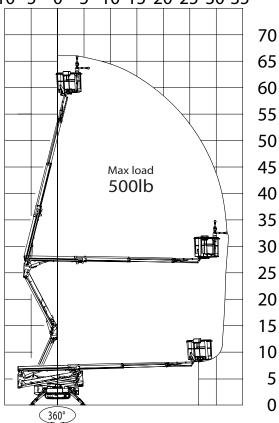

## **X600 TRACK MOUNTED BOOM**

| Platform Height                  | 59' 3"       |
|----------------------------------|--------------|
| Working Height                   | 66'          |
| Horizontal Reach                 | 30'          |
| Swing: Non-continuous            | 360°         |
| Platform Capacity                | 500 lb       |
| Platform Size                    | 58" x 30"    |
| Width (Transport Mode)           | 31"          |
| Height (Transport Mode)          | 6' 6.5"      |
| Length (Transport Mode)          | 16' 5"       |
| Length (Basket Removed)          | 15' 3"       |
| Outrigger Footprint              | 11' 3" x 11' |
| Weight (with Standard Equipment) | 6,571 lb     |
| Track Bearing Pressure           | 9.28 psi     |
| Outrigger Bearing Pressure       | 44.09 psi    |

10 5 5 10 15 20 25 30 35

All measurements are intended as a guide and optional equipment/upgrades may alter measurements. We reserve the right to change prices and specifications without prior notice.

**Custom Aerial Booms** and Atrium Lifts available up to 180 foot reach. Access solutions and consulting services available worldwide.