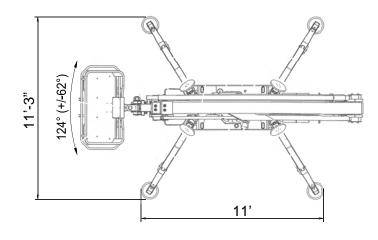

## **X600 TRACK MOUNTED BOOM**

| Platform Height                  | 59' 3"       |
|----------------------------------|--------------|
| Working Height                   | 66'          |
| Horizontal Reach                 | 30'          |
| Swing: Non-continuous            | 360°         |
| Platform Capacity                | 500 lb       |
| Platform Size                    | 58" x 30"    |
| Width (Transport Mode)           | 31"          |
| Height (Transport Mode)          | 6' 6.5"      |
| Length (Transport Mode)          | 16' 5"       |
| Length (Basket Removed)          | 15' 3"       |
| Outrigger Footprint              | 11' 3" x 11' |
| Weight (with Standard Equipment) | 6,571 lb     |
| Track Bearing Pressure           | 9.28 psi     |
| Outrigger Bearing Pressure       | 44.09 psi    |