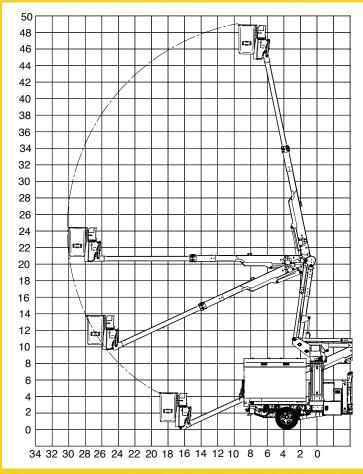

#### **REACH DIAGRAM**

END HUNG BASKET CONFIGUATION SHOWN. SUBTRACT 2 FT FOR ACCURATE SIDE REACH VALUE FOR SIDE HUNG BASKET.

sales@dur-a-lift.com

#### **SPECIFICATIONS**

| Height to bottom of platform | 45′          |
|------------------------------|--------------|
| Working height               | 50′          |
| Side reach                   | 30′          |
| Stowed travel height         | 11′1″        |
| Basket capacity              | 350#         |
| Articulating arm travel      | 0° to 80°    |
| Main boom travel             | -25° to +78° |
| Extension travel             | 120"         |