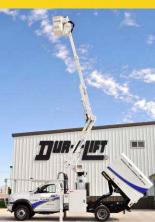

# Superior HEIGHT&REACH

Experience the compact capabilities of the DTAX lightweight and maneuverable (Class 5) design with a side reach of 30 feet and

50 FEET

### ARTICULATING, TELESCOPIC AERIAL LIFT

(INSULATED OR NON-INSULATED)

180° rotating basket

Experience.
Quality.
Dependability.
Service.

sales@dur-a-lift.com www.dur-a-lift.com Dur-A-Lift Inc., P.O. Box 31, George, Iowa 51237 (877) 4-DURALIFT (877) 438-7254 | Fax: (712) 475-2809