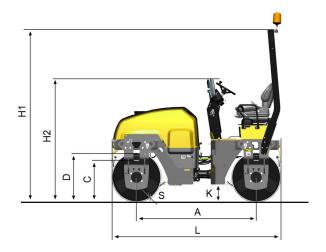

#### **Technical data**

| Dimensions                  |        |
|-----------------------------|--------|
| A. Wheelbase                | 68 in  |
| B. Width                    | 52 in  |
| C. Curb clerance            | 22 in  |
| D. Drum diameter            | 27 in  |
| H1. Height, with ROPS/cab   | 104 in |
| H2. Height, w/o ROPS/cab    | 69 in  |
| K. Ground clearance         | 7 in   |
| L. Length                   | 94 in  |
| O1. Overhang, right         | 2 in   |
| O2. Overhang, left          | 2 in   |
| R1. Turning radius, outside | 150 in |
| R2. Turning radius, inside  | 102 in |
| S. Drum shell thickness     | 0.5 in |
| W. Drum width               | 47 in  |
| α. Steering angle           | ±30°   |