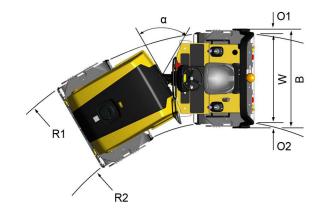

#### **Technical data**

| Dimensions                  |        |
|-----------------------------|--------|
| A. Wheelbase                | 68 in  |
| B. Width                    | 52 in  |
| C. Curb clerance            | 22 in  |
| D. Drum diameter            | 27 in  |
| H1. Height, with ROPS/cab   | 104 in |
| H2. Height, w/o ROPS/cab    | 69 in  |
| K. Ground clearance         | 7 in   |
| L. Length                   | 94 in  |
| O1. Overhang, right         | 2 in   |
| O2. Overhang, left          | 2 in   |
| R1. Turning radius, outside | 150 in |
| R2. Turning radius, inside  | 102 in |
| S. Drum shell thickness     | 0.5 in |
| W. Drum width               | 47 in  |
| α. Steering angle           | ±30°   |