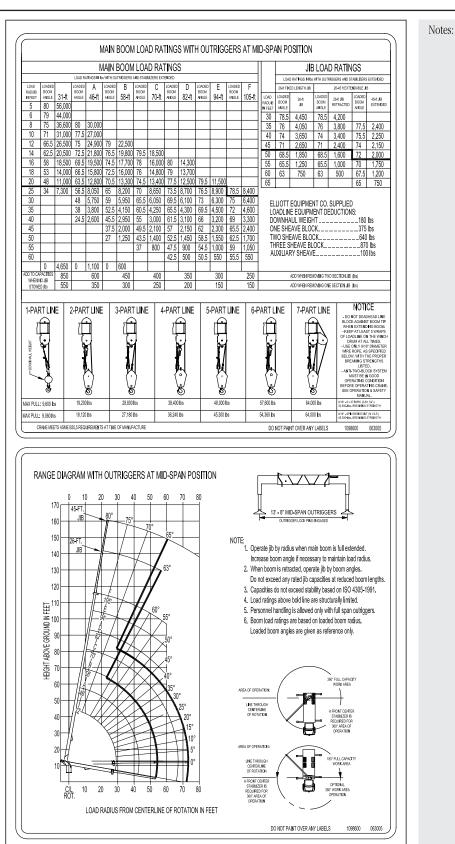

## TECHNICAL SPECIFICATIONS BOOMTRUCK

Notes:

## THIS AERIAL DEVICE IS NON-INSULATING. IT PROVIDES NO ELECTRICAL PROTECTION. CONTACT WITH OR INADEQUATE CLEARANCE TO AN ENERGIZED LINE OR APPARATUS IS AN ELECTROCUTION HAZARD.

Elliott Equipment Company reserves the right to change the specification of any unit at any time without prior notice. This brochure is only a statement of general specifications on the date of this publication. For more detailed info on specific HiReach trucks go to www.elliottequip.com

28105