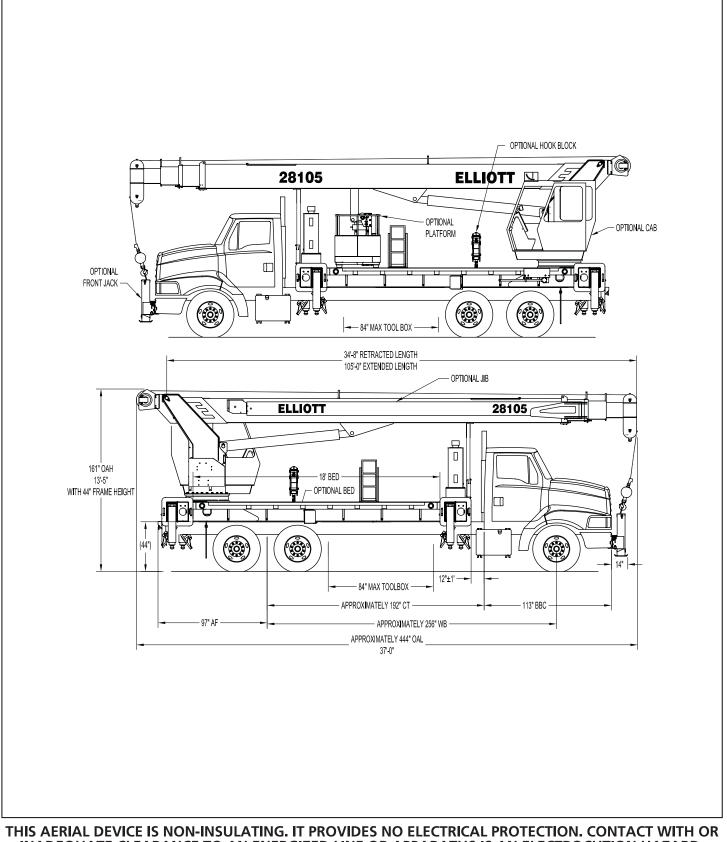

## TECHNICAL SPECIFICATIONS BOOMTRUCK

Notes:

## THIS AERIAL DEVICE IS NON-INSULATING. IT PROVIDES NO ELECTRICAL PROTECTION. CONTACT WITH OR INADEQUATE CLEARANCE TO AN ENERGIZED LINE OR APPARATUS IS AN ELECTROCUTION HAZARD.

Elliott Equipment Company reserves the right to change the specification of any unit at any time without prior notice. This brochure is only a statement of general specifications on the date of this publication. For more detailed info on specific HiReach trucks go to www.elliottequip.com

28105