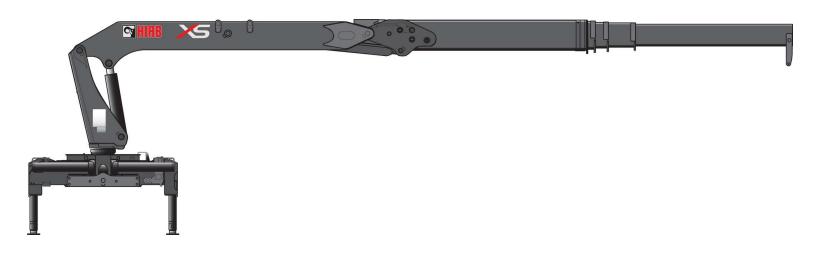

## **HIAB 335K**

## **HIAB 335K BASIC DATA**

| TECHNICAL DATA                                     | 335K-4 PRO      | 335K-4 HIPRO    |
|----------------------------------------------------|-----------------|-----------------|
| Max. lifting capacity (ft-lbs)                     | 192 540         | 208 740         |
| Outreach, hydraulic extensions (ft)                | 59' 5"          | 59' 5"          |
| Outreach, manual extensions (ft)                   | -               | -               |
| Outreach, with jib (ft)                            | -               | -               |
| Outreach / lifting capacity (ft-lbs)               | 25' 3" - 7 500  | 25' 3" - 8 270  |
|                                                    | 33' 2" - 5 290  | 33' 2" - 5 840  |
|                                                    | 41' 4" - 4 010  | 41' 4" - 4 410  |
|                                                    | 48' 11" - 3 260 | 48' 11" - 3 620 |
|                                                    | 56' 9" - 2 760  | 56' 9" - 3 040  |
| Outreach / lifting capacity, with jib (ft-lbs)     | -               | -               |
| Slewing angle (°)                                  | 460             | 460             |
| Height in folded position (in)                     | 111             | 111             |
| Width in folded position (in)                      | 98              | 98              |
| Installation space needed (in)                     | 45              | 45              |
| Weight, "standard" crane without stabilizers (lbs) | 10 210          | 10 300          |
| Weight, stabilizer equipment (lbs)                 | 1 460           | 1 460           |
| Weight, jib (lbs)                                  | -               | -               |