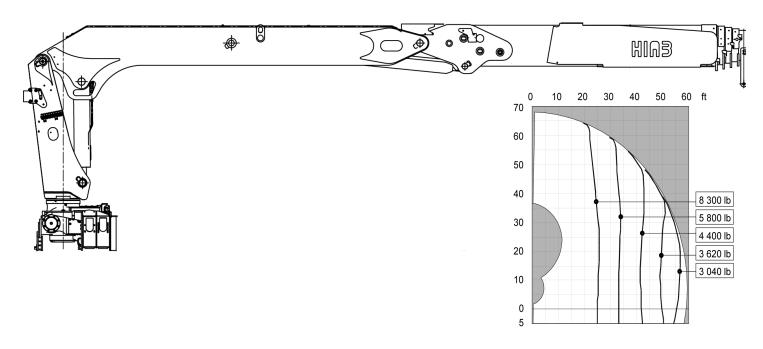

## **HIAB 335K BASIC DATA**

| TECHNICAL DATA                                     | 335K-4 PRO      | 335K-4 HIPRO    |
|----------------------------------------------------|-----------------|-----------------|
| Max. lifting capacity (ft-lbs)                     | 192 540         | 208 740         |
| Outreach, hydraulic extensions (ft)                | 59' 5"          | 59' 5"          |
| Outreach, manual extensions (ft)                   | -               | -               |
| Outreach, with jib (ft)                            | -               | -               |
| Outreach / lifting capacity (ft-lbs)               | 25' 3" - 7 500  | 25' 3" - 8 270  |
|                                                    | 33' 2" - 5 290  | 33' 2" - 5 840  |
|                                                    | 41' 4" - 4 010  | 41' 4" - 4 410  |
|                                                    | 48' 11" - 3 260 | 48' 11" - 3 620 |
|                                                    | 56' 9" - 2 760  | 56' 9" - 3 040  |
| Outreach / lifting capacity, with jib (ft-lbs)     | -               | -               |
| Slewing angle (°)                                  | 460             | 460             |
| Height in folded position (in)                     | 111             | 111             |
| Width in folded position (in)                      | 98              | 98              |
| Installation space needed (in)                     | 45              | 45              |
| Weight, "standard" crane without stabilizers (lbs) | 10 210          | 10 300          |
| Weight, stabilizer equipment (lbs)                 | 1 460           | 1 460           |
| Weight, jib (lbs)                                  | -               | -               |