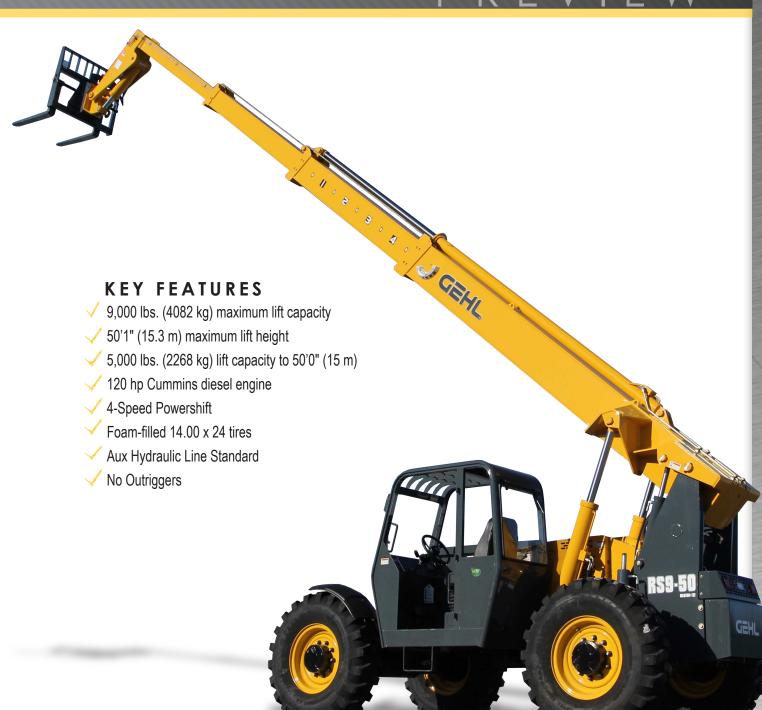

#### **SPECIFICATIONS**

| -                   |                                                                                                                                                   |                                                                                                                |
|---------------------|---------------------------------------------------------------------------------------------------------------------------------------------------|----------------------------------------------------------------------------------------------------------------|
| DIMENSIONS          | Approximate Weight (kg)                                                                                                                           | 29,900 lbs. (13,562)                                                                                           |
|                     | Length - Less Forks (m)                                                                                                                           | 21'0" (6.4)                                                                                                    |
|                     | Width (m)                                                                                                                                         | 8' 3" (2.53)                                                                                                   |
|                     | Ground Clearance (mm)                                                                                                                             | 18" (457)                                                                                                      |
|                     | Wheelbase (m)                                                                                                                                     | 10' 4" (3.15)                                                                                                  |
|                     | Turn Radius (m)                                                                                                                                   | 13' 11" (4.24)                                                                                                 |
|                     | Overall Height (m)                                                                                                                                | 8' 6" (2.59)                                                                                                   |
|                     | Frame Leveling                                                                                                                                    | ± 10°                                                                                                          |
|                     | Fuel Capacity (L)                                                                                                                                 | 47 gal. (178)                                                                                                  |
|                     | Standard Tires                                                                                                                                    | 14.00 x 24 Foam-filled                                                                                         |
| TRANSMISSION        | Transmission                                                                                                                                      | Dana                                                                                                           |
|                     | Туре                                                                                                                                              | 4-Speed Powershift                                                                                             |
|                     | Max. Speed (km/h)                                                                                                                                 | 20.1 mph (32.3)                                                                                                |
|                     | Steering                                                                                                                                          | 4-Wheel, 2-Wheel, crab                                                                                         |
|                     | Brakes                                                                                                                                            | 4 Wheel Inner Wet Disc                                                                                         |
|                     | Parking Brake                                                                                                                                     | SAHR                                                                                                           |
|                     | Axles                                                                                                                                             | Dana                                                                                                           |
| ENGINE              | Engine                                                                                                                                            | Cummins                                                                                                        |
|                     | Model                                                                                                                                             | QSF 3.8                                                                                                        |
|                     | Power (kW)                                                                                                                                        | 120 hp (89)                                                                                                    |
|                     | Torque (Nm)                                                                                                                                       | 360 ftlbs (488)                                                                                                |
|                     | Speed                                                                                                                                             | 2500 rpm                                                                                                       |
|                     | Tier                                                                                                                                              | Tier IV                                                                                                        |
| AULICS              | Hydraulic Pump                                                                                                                                    | Gear                                                                                                           |
|                     | '                                                                                                                                                 | 000.1                                                                                                          |
| Ž                   | Pump Capacity (L/min)                                                                                                                             | 41.5 gpm (157)                                                                                                 |
| rdraui              |                                                                                                                                                   |                                                                                                                |
| HYDRAULICS          | Pump Capacity (L/min)                                                                                                                             | 41.5 gpm (157)                                                                                                 |
|                     | Pump Capacity (L/min) System Pressure (bar)                                                                                                       | 41.5 gpm (157)<br>3,000 psi (207)                                                                              |
|                     | Pump Capacity (L/min)  System Pressure (bar)  Hydraulic Sysem Capacity (L)                                                                        | 41.5 gpm (157)<br>3,000 psi (207)<br>31 gal (117.3)                                                            |
|                     | Pump Capacity (L/min) System Pressure (bar) Hydraulic Sysem Capacity (L) Lift Capacity (kg)                                                       | 41.5 gpm (157)<br>3,000 psi (207)<br>31 gal (117.3)<br>9,000 lbs. (4082)                                       |
|                     | Pump Capacity (L/min) System Pressure (bar) Hydraulic Sysem Capacity (L) Lift Capacity (kg) Max. Lift Height(m)                                   | 41.5 gpm (157)<br>3,000 psi (207)<br>31 gal (117.3)<br>9,000 lbs. (4082)<br>50' 1" (15.3)                      |
| PERFORMANCE HYDRAUI | Pump Capacity (L/min) System Pressure (bar) Hydraulic Sysem Capacity (L) Lift Capacity (kg) Max. Lift Height(m) Capacity at Max. Lift Height (kg) | 41.5 gpm (157)<br>3,000 psi (207)<br>31 gal (117.3)<br>9,000 lbs. (4082)<br>50' 1" (15.3)<br>5,000 lbs. (2268) |

#### STANDARD FEATURES

- 3 Steering Modes Front Wheel, All Wheel and Cab
- 4 Speed Powershift Transmission
- DYNATTACH® Quick Attachment System
- Four Wheel Wet Disc Brakes
- Frame Leveling 10° (Left or Right)
- Full Time Four Wheel Drive
- Left Hand Front Fender
- Planetary Axles with Limited Slip Front Differential
- Power Steering
- Rear Axle Stablizer
- SAHR Parking Brake
- Transmission Clutch Cut-Out
- 12 Volt Elecrical System
- Backup Alarm
- Backup Light
- Brake Lights
- Multi-Function Engine Diagnostic Display
- Automatic Self-Leveling Fork System
- Auxiliary Hydraulic System
- Boom Control Joystick
- Fork Tilt and Frame Level Joystick
- Lockable Tool Box
- Single Key Start
- Right Hand Side Mounted Rear View Mirror
- Power Port