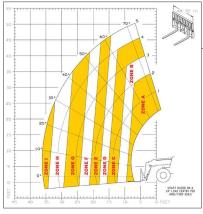

- A 9,000 lbs. (4082 kg) F 3,000 lbs. (1361 kg)
  B 8,000 lbs. (3629 kg) G 2,000 lbs. (907 kg)
  C 6,000 lbs. (2722 kg) H 1,000 lbs. (454 kg)
  D 5,000 lbs. (2268 kg) I 500 lbs. (227 kg)
  E 4,000 lbs. (1814 kg)
- A 9,000 lbs. (4082 kg) F 3,000 lbs. (1361 kg)
  B 8,000 lbs. (3629 kg) G 2,000 lbs. (907 kg)
  C 6,000 lbs. (2722 kg) H 1,000 lbs. (454 kg)
  D 5,000 lbs. (2268 kg) I 500 lbs. (227 kg)
  E 4,000 lbs. (1814 kg)