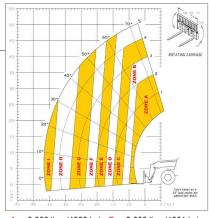

- A 9,000 lbs. (4082 kg) F 3,000 lbs. (1361 kg)
  B 8,000 lbs. (3629 kg) G 2,000 lbs. (907 kg)
  C 6,000 lbs. (2722 kg) H 1,000 lbs. (454 kg)
  D 5,000 lbs. (2268 kg) I 500 lbs. (227 kg)
  E 4,000 lbs. (1814 kg)
- A 9,000 lbs. (4082 kg) F 3,000 lbs. (1361 kg)
  B 8,000 lbs. (3629 kg) G 2,000 lbs. (907 kg)
  C 6,000 lbs. (2722 kg) H 1,000 lbs. (454 kg)
  D 5,000 lbs. (2268 kg) I 500 lbs. (227 kg)
  E 4,000 lbs. (1814 kg)