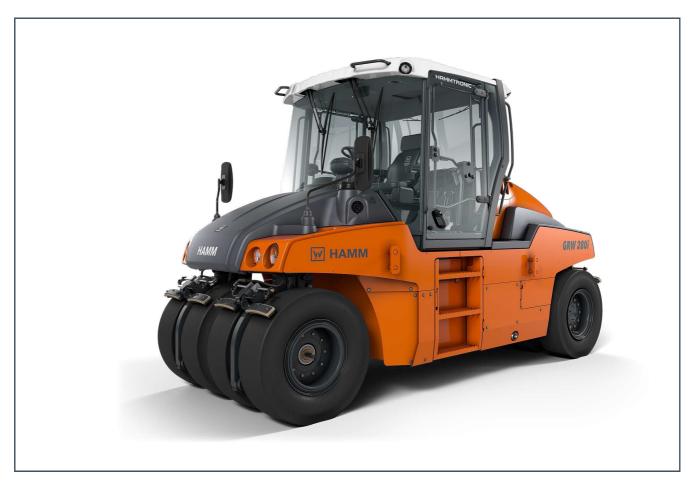

# **GRW 280i-25**

Pneumatic tire roller

Pneumatic tire rollers Series GRW 180/280 / Series H212

## **HIGHLIGHTS GRW 180/280**

- > Simple ballast design
- > Spacious cab
- Simple access for service and maintenance work
- Optimum visibility, view of tire's outer edges
- > Self-explanatory display
- > Transport height below 3 meters
- > Adjustable driver seat, swivels +/- 90°