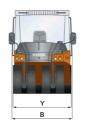

|  | Machine dimensions         |         |                            |
|--|----------------------------|---------|----------------------------|
|  | Total length (L)           | mm • in | 4670 • 183,86              |
|  | Width (B)                  | mm • in | 2144 • 84,41               |
|  | Total height (H)           | mm • in | 3035 • 119,49              |
|  | Width over tires (Y)       | mm • in | 1830/1830 •<br>72,05/72,05 |
|  | Height, loading, min. (Hl) | mm • in | 2189 • 86,18               |