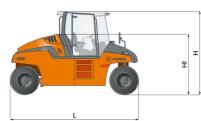

|  | Machine dimensions         |         |                            |
|--|----------------------------|---------|----------------------------|
|  | Total length (L)           | mm • in | 4670 • 183,86              |
|  | Width (B)                  | mm • in | 2144 • 84,41               |
|  | Total height (H)           | mm • in | 3035 • 119,49              |
|  | Width over tires (Y)       | mm • in | 1830/1830 •<br>72,05/72,05 |
|  | Height, loading, min. (Hl) | mm • in | 2189 • 86,18               |