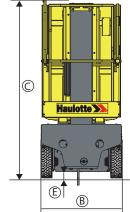

#### **STAR 6 PICKING**

| Working height                 | 5.8 m            |
|--------------------------------|------------------|
| Platform height                | 3.8 m            |
| Lift capacity                  | 210 kg           |
| Platform size                  | 0.76 x 0,92 m    |
| Picking tray size              | 0.74 x 0.50 m    |
| Picking tray lift capacity     | 80 kg            |
| A Length                       | 1.65 m           |
| B Width                        | 0.79 m           |
| C Height - stowed              | 1.75 m           |
| D Wheelbase                    | 1.07 m           |
| E Ground clearance             | 6 cm             |
| Drive speed proportional       | 0.8 - 4.5 km/h   |
| Turning radius - outside       | 1.7 m            |
| Tilt alarm                     | 1.5 ° / 3 °      |
| Gradeability                   | 25 %             |
| Driveable at full height up to | 3.8 m            |
| Hydraulic system capacity      | 81               |
| Tires - non marking            | 318 x 108 mm     |
| Power source                   | 6V - 180 Ah (C5) |
| Weight                         | 890 kg           |