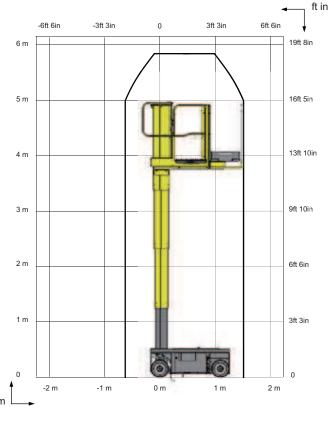

#### **STAR 6 PICKING**

| Working height                 | 5.8 m            |
|--------------------------------|------------------|
| Platform height                | 3.8 m            |
| Lift capacity                  | 210 kg           |
| Platform size                  | 0.76 x 0,92 m    |
| Picking tray size              | 0.74 x 0.50 m    |
| Picking tray lift capacity     | 80 kg            |
| A Length                       | 1.65 m           |
| B Width                        | 0.79 m           |
| C Height - stowed              | 1.75 m           |
| D Wheelbase                    | 1.07 m           |
| E Ground clearance             | 6 cm             |
| Drive speed proportional       | 0.8 - 4.5 km/h   |
| Turning radius - outside       | 1.7 m            |
| Tilt alarm                     | 1.5 ° / 3 °      |
| Gradeability                   | 25 %             |
| Driveable at full height up to | 3.8 m            |
| Hydraulic system capacity      | 81               |
| Tires - non marking            | 318 x 108 mm     |
| Power source                   | 6V - 180 Ah (C5) |
| Weight                         | 890 kg           |