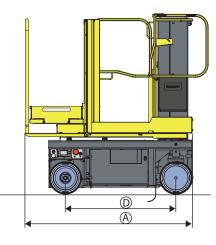

#### **STAR 6 PICKING**

| Working height                 | 5.8 m            |
|--------------------------------|------------------|
| Platform height                | 3.8 m            |
| Lift capacity                  | 210 kg           |
| Platform size                  | 0.76 x 0,92 m    |
| Picking tray size              | 0.74 x 0.50 m    |
| Picking tray lift capacity     | 80 kg            |
| A Length                       | 1.65 m           |
| B Width                        | 0.79 m           |
| C Height - stowed              | 1.75 m           |
| D Wheelbase                    | 1.07 m           |
| E Ground clearance             | 6 cm             |
| Drive speed proportional       | 0.8 - 4.5 km/h   |
| Turning radius - outside       | 1.7 m            |
| Tilt alarm                     | 1.5 ° / 3 °      |
| Gradeability                   | 25 %             |
| Driveable at full height up to | 3.8 m            |
| Hydraulic system capacity      | 81               |
| Tires - non marking            | 318 x 108 mm     |
| Power source                   | 6V - 180 Ah (C5) |
| Weight                         | 890 kg           |