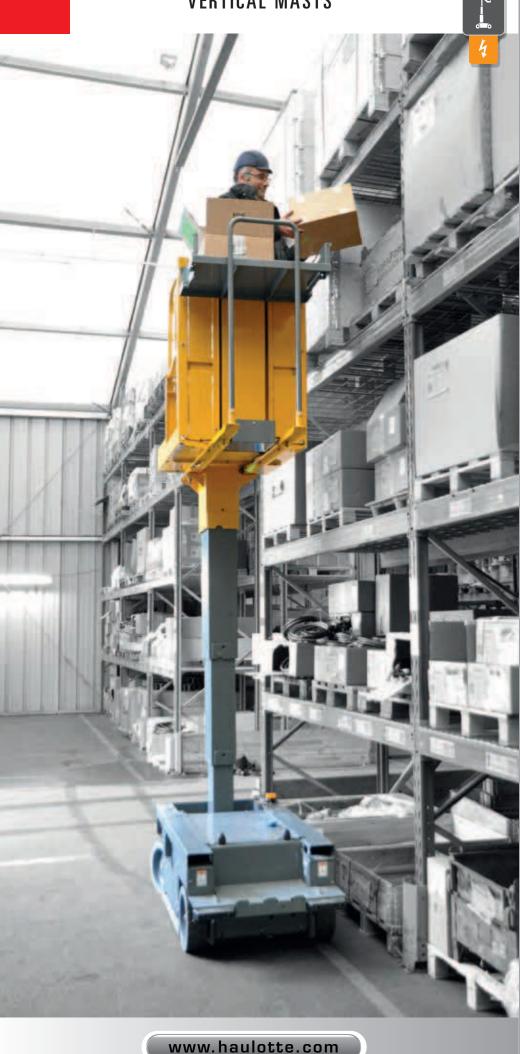

# **STAR 6 PICKING**

### **Safety first**

- Double "lambo" doors, dedicated anti-slip steps and walkable plinths
- Picking tray with foldable side panels & front guard rail
- High-precision driving & smoothness with maximal driving visibility
- Quick machine with mobile pothole protections

#### Go everywhere, anytime

- Maximum load of electric picking tray: 80 kg
- Intuitive upper control box with battery level indicator
- Smart transportability & lifting

## With the best value for money

- > 3-stage-cylinder mast: no chain and no cable
- > Direct electric drive (free maintenance) AC motors
- Easy access to components (2 swing out trays)
- Haulotte Activ'Screen (onboard diagnostic)