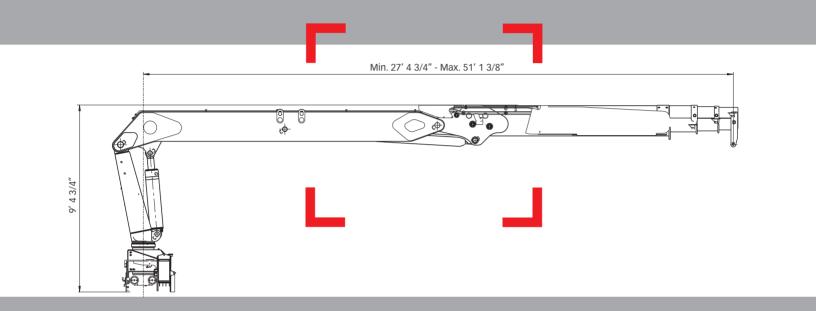

## Min. 27" 4 3/4" - Max. 51' 1 3/8"

## HIAB 255 K Basic data

| Technical data                                      | Γ K-3          |
|-----------------------------------------------------|----------------|
| Max. lifting capacity (ft-lbs)                      | 156400         |
| Outreach - hydraulic extensions                     | 51' 1''        |
| Outreach - manual extensions                        | -              |
| Outreach / Lifting capacity, standard (lbs)         | 26' 6'' / 5940 |
|                                                     | 33' 8'' / 4340 |
|                                                     | 41' 9'' / 3340 |
|                                                     | 49' 6'' / 2780 |
| Slewing angle                                       | 450°           |
| Height with horizontal boom                         | 9' 5''         |
| Width in folded position                            | -              |
| Installation space needed                           | 2' 9''         |
| Weight - "standard" crane without stabilizers (lbs) | 8217           |
| Weight - stabilizer equipment (lbs)                 | 1285           |