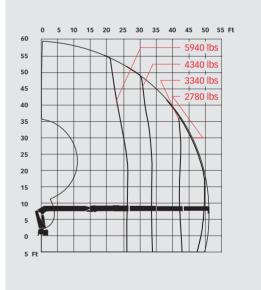

## HIAB 255 K Basic data

| Technical data                                      | Γ K-3          |
|-----------------------------------------------------|----------------|
| Max. lifting capacity (ft-lbs)                      | 156400         |
| Outreach - hydraulic extensions                     | 51' 1''        |
| Outreach - manual extensions                        | -              |
| Outreach / Lifting capacity, standard (lbs)         | 26' 6'' / 5940 |
|                                                     | 33' 8'' / 4340 |
|                                                     | 41' 9'' / 3340 |
|                                                     | 49' 6'' / 2780 |
| Slewing angle                                       | 450°           |
| Height with horizontal boom                         | 9' 5''         |
| Width in folded position                            | -              |
| Installation space needed                           | 2' 9''         |
| Weight - "standard" crane without stabilizers (lbs) | 8217           |
| Weight - stabilizer equipment (lbs)                 | 1285           |