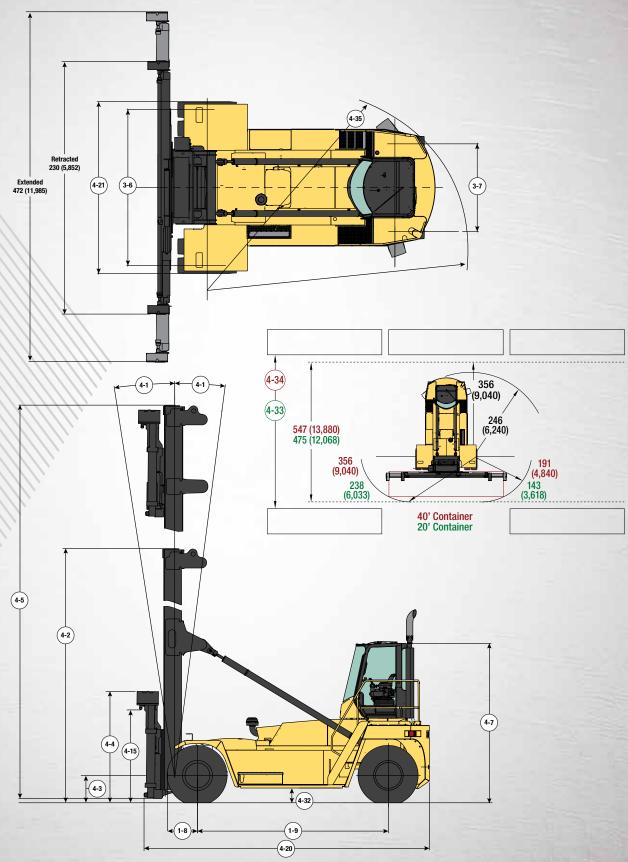

# **H450-500HD-EC DIMENSIONS**

Circled dimensions correspond to the line numbers on the tabulated chart inside the Technical Guide. Dimensions are in inches (millimeters).

CERTIFICATION: These Hyster® lift trucks meet design specifications of Part II ANSI B56.1-1969, as required by OSHA Section 1910.178(a)(2) and also comply with Part III ANSI B56.1-revision in effect at time of manufacture. Certification of compliance with the applicable ANSI standards appears on the lift truck. Performance specifications are for a truck equipped as described under Standard Equipment on this Technical Guide. Performance specifications are affected by the condition of the vehicle and how it is equipped, as well as by the nature, condition of the operating area, proper service and maintenance of the vehicle. If these specifications are critical, the proposed application should be discussed with your dealer.

# **H450HD-EC SPECIFICATIONS**

|            |                     | Description                                                                               | He                   | nits      | English         | Metric                | English                         | Metric        |  |
|------------|---------------------|-------------------------------------------------------------------------------------------|----------------------|-----------|-----------------|-----------------------|---------------------------------|---------------|--|
|            | 1-1                 | Manufacturer                                                                              | UI                   |           | HYS             |                       | HYS                             |               |  |
|            |                     | Model designation,                                                                        |                      |           |                 | HD-EC                 | H450H                           |               |  |
| GENERAL    |                     | Empty Container Handler Truck                                                             |                      |           | Single 5        |                       | Single 6                        |               |  |
|            | 1-5                 | Rated load capacity                                                                       | lbs                  | kg        | 18,739          | 8500                  | 18,739                          | 8500          |  |
| 쁑          | 1-6                 | Load center                                                                               | in                   | mm        | 48              | 1220                  | 48                              | 1220          |  |
|            | 1-8                 | Load distance                                                                             | in                   | mm        | 53              | 1340                  | 53                              | 1340          |  |
|            | 1-9                 | Wheelbase                                                                                 | in                   | mm        | 177             | 4500                  | 177                             | 4500          |  |
|            | 2-1                 | Total truck weight without load                                                           | lbs                  | kg        | 76,024          | 34,484                | 78,372                          | 35,549        |  |
| <u>   </u> | 2-2a                | Axle loading with load front                                                              | lbs                  | kg        | 80,749          | 36,627                | 83,374                          | 37,818        |  |
| 호          | 2-2b                | rear                                                                                      | lbs                  | kg        | 14,017          | 6358                  | 13,739                          | 6232          |  |
| WEIGHTS    | 2-3a                | Axle loading without load front                                                           | lbs                  | kg        | 51,046          | 23,154                | 53,672                          | 24,345        |  |
|            | 2-3b                | rear                                                                                      | lbs                  | kg        | 24,978          | 11,330                | 24,701                          | 11,204        |  |
|            | 3-1                 | Tire type                                                                                 |                      |           | Pneu            | matic                 | Pneu                            |               |  |
|            | 3-2                 |                                                                                           |                      |           | 14.00 x         | 24-24PR               | 14.00 x 24-24PR                 |               |  |
| 匰          | 3-3                 | rear                                                                                      |                      |           | 14.00 x         |                       | 14.00 x 3                       |               |  |
|            | 3-6                 | Track width front                                                                         | in                   | mm        | 129             | 3280                  | 129                             | 3280          |  |
|            | 3-7                 | rear                                                                                      | in                   | mm        | 83              | 2108                  | 83                              | 2108          |  |
|            | 4-1                 | Mast tilt, forward / back                                                                 | _                    | rees      | 4,              |                       | 4,                              |               |  |
|            |                     | Height of mast lowered                                                                    | in                   | mm        | 374             | 9492                  | 425                             | 10,792        |  |
|            | 4-4                 | Container stacking                                                                        |                      |           | 5 x 9'6" /      |                       | 6 x 9'6" /                      |               |  |
| <b> </b>   | 4-4                 | Lift height under Twistlocks - max lift                                                   | in                   | mm        | 634             | 16,117                | 737                             | 18,717        |  |
| -          |                     | Height extended (top of spreader)                                                         | in                   | mm        | 642             | 16,317                | 745                             | 18,917        |  |
| -          |                     | Height to top of operator compartment                                                     | in                   | mm        | 152             | 3872                  | 152                             | 3872          |  |
| _          |                     | Height below spreader, lowered (MPS / PPS)                                                | in                   | mm        | 90 / 90         | 2,280 / 2,280         | 90 / 90                         | 2,280 / 2,280 |  |
|            |                     | Overall length Length to load face                                                        | in                   | mm        | 364<br>268      | 9245<br>6807          | 364<br>268                      | 9245<br>6807  |  |
|            |                     | Overall width over drive tires                                                            | in<br>in             | mm        | 162             | 4112                  | 162                             | 4112          |  |
| SE         |                     | Spreader                                                                                  | III                  | mm        |                 | )' - 40'              |                                 |               |  |
| 를          |                     | Pile slope                                                                                |                      |           | Mechani         | -                     | ISO 20' - 40'  Mechanical +/-3° |               |  |
|            |                     | Side shift movement (each direction)                                                      | in                   | mm        | 24              | 600                   | 24                              | 600           |  |
|            |                     | Ground clearance, under mast with load                                                    | in                   | mm        | 12              | 310                   | 12                              | 310           |  |
|            |                     | Ground clearance, center of wheelbase                                                     | in                   | mm        | 16              | 411                   | 16                              | 411           |  |
| <b> </b>   |                     | Min. aisle width for 20' container (incl 10% clearance)                                   | in                   | mm        | 439             | 11,147                | 439                             | 11,147        |  |
|            |                     | Min. aisle width for 40' container (incl 10% clearance)                                   | in                   | mm        | 600             | 15,246                | 600                             | 15,246        |  |
|            |                     | Outside turning radius                                                                    | in                   | mm        | 246             | 6240                  | 246                             | 6240          |  |
|            |                     | •                                                                                         |                      |           | Oil immerse     | ed (wet) disc         | Oil immerse                     | d (wet) disc  |  |
|            | 5-11                | 1 Park brake                                                                              |                      |           | Spring app      | ly, dry disc          | Spring app                      | ly, dry disc  |  |
|            | 8-8                 |                                                                                           |                      | liter     | 92.5            | 350                   | 92.5                            | 350           |  |
|            | PERF                | ORMANCE                                                                                   |                      |           | WITH            | CUMMINS QSB 6.7L TIER | 4 FINAL ENGINE                  |               |  |
| <u> </u>   |                     | Travel speed with load                                                                    | mph                  | km/h      | 16              | 25                    | 16                              | 25            |  |
|            | 5-1b                | without load                                                                              | mph                  | km/h      | 16              | 25                    | 16                              | 25            |  |
| -          |                     | Lifting speed with load                                                                   | ft/min               |           | 114             | 0.58                  | 114                             | 0.58          |  |
|            | 5-2b                | without load                                                                              | ft/min               |           | 126             | 0.64                  | 126                             | 0.64          |  |
| -          |                     | Lowering speed with load                                                                  | ft/min               | m/s       | 98              | 0.50                  | 98                              | 0.50          |  |
|            | 5-3b                | Without load                                                                              | ft/min               | m/s       | 98              | 0.50                  | 98                              | 0.50          |  |
| -          |                     | Drawbar pull - 1 mph (1.6 km/h)                                                           | lbs                  | kN        | 36,869          | 164                   | 36,869                          | 164           |  |
| (3)        |                     | Drawbar pull - max<br>Gradeability no load/rated load - 1 mph (1.6 km/h)                  | lbs                  | kN        | 45,411<br>34/33 | 202                   | 45,411                          | 202           |  |
| A          |                     | Gradeability no load/rated load - 1 mpn (1.6 km/n)  Gradeability no load/rated load - max |                      | <b>%</b>  | 34/33<br>44/33  | 34/33<br>44/33        | 34/33<br>44/33                  | 34/33         |  |
|            |                     | ORMANCE                                                                                   | 7                    | %         |                 | TH CUMMINS QSB 6.7L T |                                 | 44/33         |  |
| 띭          |                     | Travel speed with load                                                                    | mph                  | km/h      | 16              | 25                    | 16                              | 25            |  |
| 띰          | 5-1a<br>5-1b        | without load                                                                              | mph                  | km/h      | 16              | 25                    | 16                              | 25            |  |
|            |                     | Lifting speed with load                                                                   | ft/min               |           | 114             | 0.58                  | 114                             | 0.58          |  |
|            | 5-2b                | without load                                                                              | ft/min               |           | 126             | 0.64                  | 126                             | 0.64          |  |
|            |                     |                                                                                           | ft/min               | m/s       | 98              | 0.50                  | 98                              | 0.50          |  |
|            |                     | Lowering speed with load                                                                  |                      |           |                 |                       |                                 |               |  |
|            | 5-3a                | 3 4                                                                                       |                      | m/s       | 98              | 0,50                  | l 98                            | 0.50          |  |
|            | 5-3a<br>5-3b        | Lowering speed with load without load Drawbar pull - 1 mph (1.6 km/h)                     | ft/min               | m/s<br>kN | 98<br>36,869    | 0.50<br>164           | 98<br>36,869                    | 0.50<br>164   |  |
|            | 5-3a<br>5-3b<br>5-5 | without load                                                                              | ft/min               |           |                 |                       |                                 |               |  |
|            | 5-3a<br>5-3b<br>5-5 | without load<br>Drawbar pull - 1 mph (1.6 km/h)                                           | ft/min<br>lbs<br>lbs | kN        | 36,869          | 164                   | 36,869                          | 164           |  |