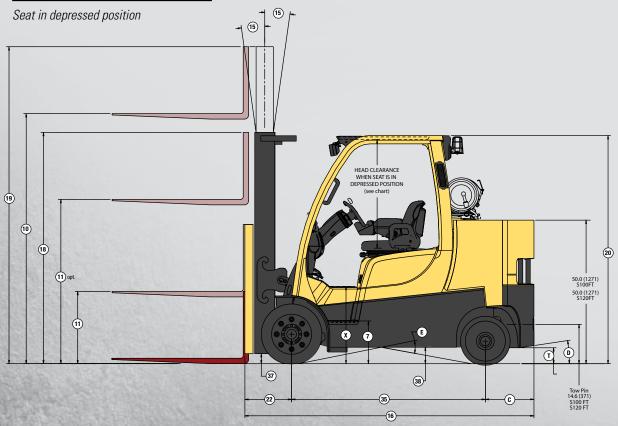

# > S80 FT DIMENSIONS

| Seat Type                 | Standard<br>OHG | Optional OHG |
|---------------------------|-----------------|--------------|
| Non-Suspension            | 42.0 (1068)     | 39.4 (1001)  |
| Semi-Suspension           | 42.5 (1080)     | 39.9 (1013)  |
| Full-Suspension           | 41.8 (1062)     | N/A          |
| Swivel<br>Full-Suspension | 42.0 (1068)     | N/A          |

| TRUCK | C          | D       | E       | T         | X                          |
|-------|------------|---------|---------|-----------|----------------------------|
| MODEL | in (mm)    | percent | degrees | in (mm)   | X<br>in (mm)<br>28.1 (714) |
| S80FT | 24.1 (613) | 40%     | 22.7    | 4.4 (112) | 28.1 (714)                 |

Circled dimensions correspond to the line numbers on the tabulated chart inside the Technical Guide. Dimensions are in inches (millimeters).