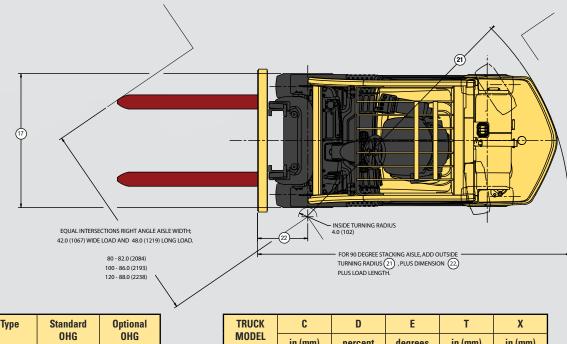

# S100-120FT DIMENSIONS

| Seat Type                 | Standard<br>OHG | Optional<br>OHG |
|---------------------------|-----------------|-----------------|
| Non-Suspension            | 42.0 (1068)     | 39.4 (1001)     |
| Semi-Suspension           | 42.5 (1080)     | 39.9 (1013)     |
| Full-Suspension           | 41.8 (1062)     | N/A             |
| Swivel<br>Full-Suspension | 42.0 (1068)     | N/A             |

| TRUCK  | C          | D       | E       | Т         | Х          |
|--------|------------|---------|---------|-----------|------------|
| MODEL  | in (mm)    | percent | degrees | in (mm)   | in (mm)    |
| S100FT | 20.3 (517) | 32%     | 20      | 4.6 (116) | 28.3 (718) |
| S120FT | 24.0 (609) | 32%     | 21      | 4.6 (116) | 28.3 (718) |

Circled dimensions correspond to the line numbers on the tabulated chart inside the Technical Guide. Dimensions are in inches (millimeters).