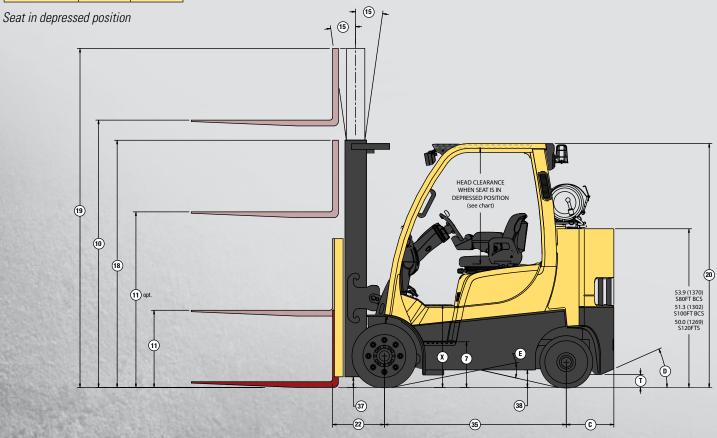

# S100-120FT DIMENSIONS

| Seat Type                 | Standard<br>OHG | Optional<br>OHG |
|---------------------------|-----------------|-----------------|
| Non-Suspension            | 42.0 (1068)     | 39.4 (1001)     |
| Semi-Suspension           | 42.5 (1080)     | 39.9 (1013)     |
| Full-Suspension           | 41.8 (1062)     | N/A             |
| Swivel<br>Full-Suspension | 42.0 (1068)     | N/A             |

| TRUCK  | C          | D       | E       | Т         | Х          |
|--------|------------|---------|---------|-----------|------------|
| MODEL  | in (mm)    | percent | degrees | in (mm)   | in (mm)    |
| S100FT | 20.3 (517) | 32%     | 20      | 4.6 (116) | 28.3 (718) |
| S120FT | 24.0 (609) | 32%     | 21      | 4.6 (116) | 28.3 (718) |

Circled dimensions correspond to the line numbers on the tabulated chart inside the Technical Guide. Dimensions are in inches (millimeters).