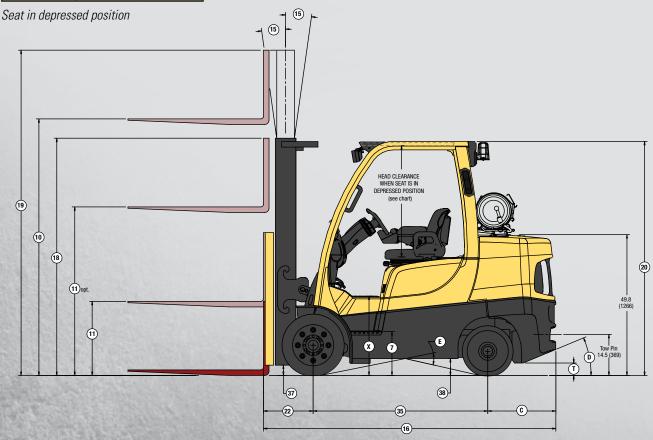

## S80 FT SPECIFICATIONS <

|                |          |                                                                | 1             |                              |
|----------------|----------|----------------------------------------------------------------|---------------|------------------------------|
|                | 1        | Manufacturer Name                                              |               | Hyster Company               |
|                | 2        | Model                                                          |               | S80FT                        |
|                |          | Engine                                                         |               | Kubota 3.8L LPG              |
|                | 3        | Rated Capacity                                                 | lb (kg)       | 8000 (3629)                  |
| ١₫             | 4        |                                                                |               |                              |
| IΨ             |          | Load Center, Distance                                          | in (mm)       | 24 (610)                     |
| GENERAL        | 5        | Power Type                                                     |               | LPG                          |
| l              | 6        | Operator Type                                                  |               | Sit-Down Rider               |
|                | 7        | Step Height                                                    | in (mm)       | 15.6 (396)                   |
|                | 8        | Tire Type - Cushion, Solid, Pneumatic                          | , ,           | Cushion                      |
|                |          |                                                                | V duite an    |                              |
|                | 9        | Wheels, Number - Front/ Rear                                   | X driven      | 2x/2                         |
|                | 10       | Lift Height, Top of Fork (TOF)                                 | in (mm)       | 120 (3050)                   |
|                | 11       | Lift Heights, Standard Limited Free Lift (LFL) with LBR (TOF)  | in (mm)       | 6 (150)                      |
|                |          | Lift Heights, Optional Full Free Lift (FFL) with LBR (TOF)     | in (mm)       | 35 (900)                     |
|                | 12       | Standard Carriage Width                                        | in (mm)       | 42 (1067)                    |
|                | 13       | Forks, Thickness x Width x Length                              |               | 2 X 5 X 48 (50 X 125 X 1219) |
|                |          | •                                                              | in (mm)       |                              |
|                | 14       | Fork Spread, Outside Dimensions                                | in (mm)       | 38.3 (972)                   |
|                | 15       | Mast Tilt Angles, Forward/Backward                             | degrees       | 5F/6B                        |
| S              | 16       | Length To Face of Forks                                        | in (mm)       | 103.5 (2630)                 |
| Ιŝ             | 17       | Overall Width, Standard Tread                                  | in (mm)       | 46.1 (1170)                  |
| <u>s</u>       | <u> </u> | Overall Width, Wide Tread                                      | in (mm)       | 50.0 (1270)                  |
| DIMENSIONS     | 10       | •                                                              |               |                              |
|                | 18       | Height, Standard Mast - Lowered                                | in (mm)       | 84 (2134)                    |
|                | 19       | Height, Standard Mast - Extended with LBR                      | in (mm)       | 169 (4284)                   |
|                |          | Height, Standard Mast - Extended without LBR                   | in (mm)       | 149 (3783)                   |
|                | 20       | Height, Standard Overhead Guard                                | in (mm)       | 86 (2171)                    |
|                |          | Height, Optional Overhead Guard                                | in (mm)       | 83 (2104)                    |
|                | 21       | Turning Radius, Minimum Outside (OTR)                          |               | 90.5 (2298)                  |
|                | 21       |                                                                | in (mm)       |                              |
|                | 22       | Length, Center of Wheel to Face of Forks                       | in (mm)       | 17.6 (447)                   |
|                | 23       | Aisle Width, Right Angle Stack (Add Length of Load)            | in (mm)       | 108.1 (2746)                 |
|                | 24       | Equal Aisle, 90-Degree Intersecting Aisle (48" L X 40" W Load) | in (mm)       | 81.7 (2075)                  |
|                | 25       | Travel Speed RL/NL 1-Speed                                     | mph (km/h)    | 10.7/10.7 (17.2/17.2)        |
|                |          | 2-Speed                                                        | mph (km/h)    | 13.7/13.9 (22/22.4)          |
|                | 26       | ·                                                              |               |                              |
|                | 26       | Lift Speed, Standard 2-Stage LFL RL/NL                         | ft/min (m/s)  | 120/122 (.61 /.62)           |
|                |          | Lift Speed, Optional 2-Stage FFL RL/NL                         | ft/min (m/s)  | 106/108 (.54/.55)            |
|                |          | Lift Speed, Optional 3-Stage FFL RL/NL                         | ft/min (m/s)  | 112/114 (.57/.58)            |
| t.,            | 27       | Lowering Speed, Standard 2-Stage LFL RL/NL                     | ft/min (m/s)  | 93/108 (.47/.55)             |
| 19             |          | Lowering Speed, Optional 2-Stage FFL RL/NL                     | ft/min (m/s)  | 71/98 (.36/.50)              |
| I₫             |          | Lowering Speed, Optional 3-Stage FFL RL/NL                     | ft/min (m/s)  | 87/104 (.44/.53)             |
|                | 28       | Max Drawbar Pull RL/NL 1-Speed                                 | lb (kg)       | 7132/2878 (3235/1306)        |
| Iμ             | 20       | ·                                                              |               |                              |
| PERFORMANCE*   |          | 2-Speed                                                        | lb (kg)       | 8563/2878 (3884/1306)        |
|                |          | Drawbar Pull @ 1 mph RL/NL 1-Speed                             | lb (kg)       | 6173/2878 (2800/1306)        |
|                |          | 2-Speed                                                        | lb (kg)       | 7162/2878 (3249/1306)        |
|                | 29       | Max Gradeability RL/NL <sup>††</sup> 1-Speed                   | %             | 37/23                        |
|                |          | 2-Speed                                                        | %             | 46/23                        |
|                |          | Gradeability @ 1 mph RL/NL <sup>+†</sup> 1-Speed               | %             | 31/23                        |
|                |          | · · · · · · · · · · · · · · · · · · ·                          | %             | 37/23                        |
|                | 31       | 2-Speed                                                        |               |                              |
|                | 31       | Weight, Standard Truck (Standard 2-Stg. LFL) NL                | lb (kg)       | 12650 (5738)                 |
| Ř              |          | Weight, Standard Truck (Standard 2-Stg. LFL) RL                | lb (kg)       | 20650 (9367)                 |
| 3              | 32       | Axle Loading, Static Front/Rear NL                             | lb (kg)       | 4797/7853 (2176/3562)        |
|                |          | Axle Loading, Static Front/Rear RL                             | lb (kg)       | 18182/2468 (8247/1119)       |
|                | 33       | Tire Size, Front                                               |               | 22 X 9 X16                   |
| S              | 34       | Tire Size, Rear                                                |               | 18 X 7 X 12.2                |
|                |          |                                                                | : / \         |                              |
| ΙĘ             | 35       | Wheelbase                                                      | in (mm)       | 61.8 (1570)                  |
| æ              | 37       | Ground Clearance, Lowest Point NL (with RL subtract -6mm)      | in (mm)       | 4.5 (114)                    |
| S              | 38       | Ground Clearance, Center of Wheelbase NL                       | in (mm)       | 6.0 (152)                    |
| TIRES & WHEELS | 39       | Service Brake - Method of Control/Operation                    |               | Foot/Hydraulic               |
|                | 40       | Parking Brake - Method of Control/Operation                    |               | Hand/Mechanical              |
|                | 41       | Battery Type                                                   |               | Maintenance Free             |
|                | 42       | Volts/Cold Cranking Amps                                       | v/cca         | 12/475                       |
|                |          |                                                                | v/cca         |                              |
| 2              | 43       | Engine, Manufacturer/Model                                     |               | Kubota WG3800 LPG            |
| [ ₹            | 44       | Permanent Output                                               | hp (kW)       | 74 (55) @ 1800 RPM           |
| POWERTRAIN     | 45       | Torque @ Rated RPM                                             | ft/lbs (kg/m) | 221 (300) @ 1000 RPM         |
| 3              | 46       | Number of Cylinders/Displacement                               | No/cc (ci)    | 4/3769 (230)                 |
| 2              |          | Standard Speeds, Forward/Reverse                               | .,, == (=1)   | 1/1                          |
|                | 49       | Hydraulic Tank - capacity (drain & refill)                     | gal (liter)   | 20.5 (77.7)                  |
|                |          |                                                                | _             |                              |
|                | 51       | Auxiliary Hydraulic Pressure Relief for Attachments            | PSI (Mpa)     | 2250 (15.5)                  |