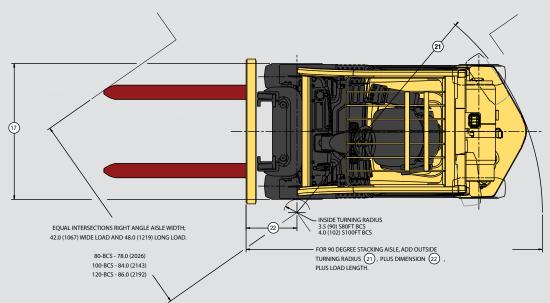

| TRUCK  | C          | D       | E       | Т         | Х          |
|--------|------------|---------|---------|-----------|------------|
| MODEL  | in (mm)    | percent | degrees | in (mm)   | in (mm)    |
| S100FT | 20.3 (517) | 32%     | 20      | 4.6 (116) | 28.3 (718) |
| S120FT | 24.0 (609) | 32%     | 21      | 4.6 (116) | 28.3 (718) |

Circled dimensions correspond to the line numbers on the tabulated chart inside the Technical Guide. Dimensions are in inches (millimeters).