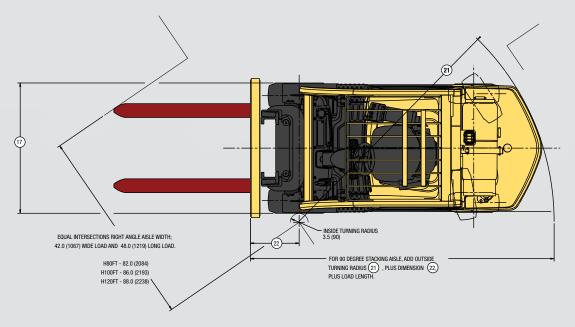

# > S80 FT DIMENSIONS

| Seat Type                 | Standard<br>OHG | Optional OHG |
|---------------------------|-----------------|--------------|
| Non-Suspension            | 42.0 (1068)     | 39.4 (1001)  |
| Semi-Suspension           | 42.5 (1080)     | 39.9 (1013)  |
| Full-Suspension           | 41.8 (1062)     | N/A          |
| Swivel<br>Full-Suspension | 42.0 (1068)     | N/A          |

| TRUCK | C          | D       | E       | T         | X                          |
|-------|------------|---------|---------|-----------|----------------------------|
| MODEL | in (mm)    | percent | degrees | in (mm)   | X<br>in (mm)<br>28.1 (714) |
| S80FT | 24.1 (613) | 40%     | 22.7    | 4.4 (112) | 28.1 (714)                 |

Circled dimensions correspond to the line numbers on the tabulated chart inside the Technical Guide. Dimensions are in inches (millimeters).