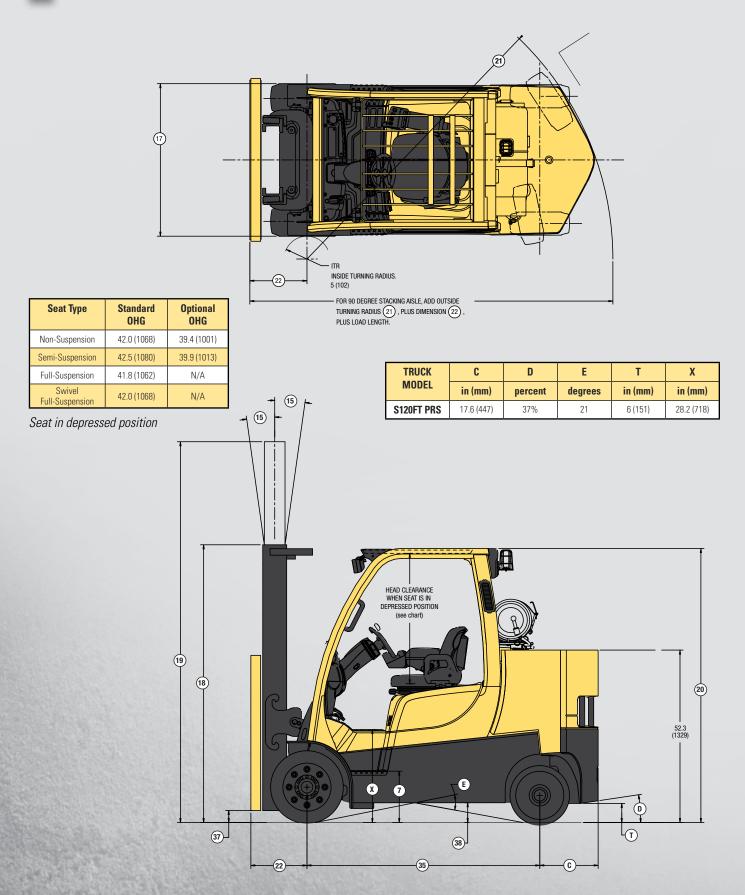

| TRUCK      | С          | D       | E       | T         | Х          |
|------------|------------|---------|---------|-----------|------------|
| MODEL      | in (mm)    | percent | degrees | in (mm)   | in (mm)    |
| S80FT BCS  | 16.1 (410) | 44%     | 25.2    | 4.4 (112) | 28.1 (714) |
| S100FT BCS | 21.6 (549) | 42%     | 22.2    | 5.9 (151) | 28.3 (718) |
| S120FTS    | 17.6 (447) | 37%     | 21      | 5.9 (151) | 28.3 (718) |

Circled dimensions correspond to the line numbers on the tabulated chart inside the Technical Guide. Dimensions are in inches (millimeters).