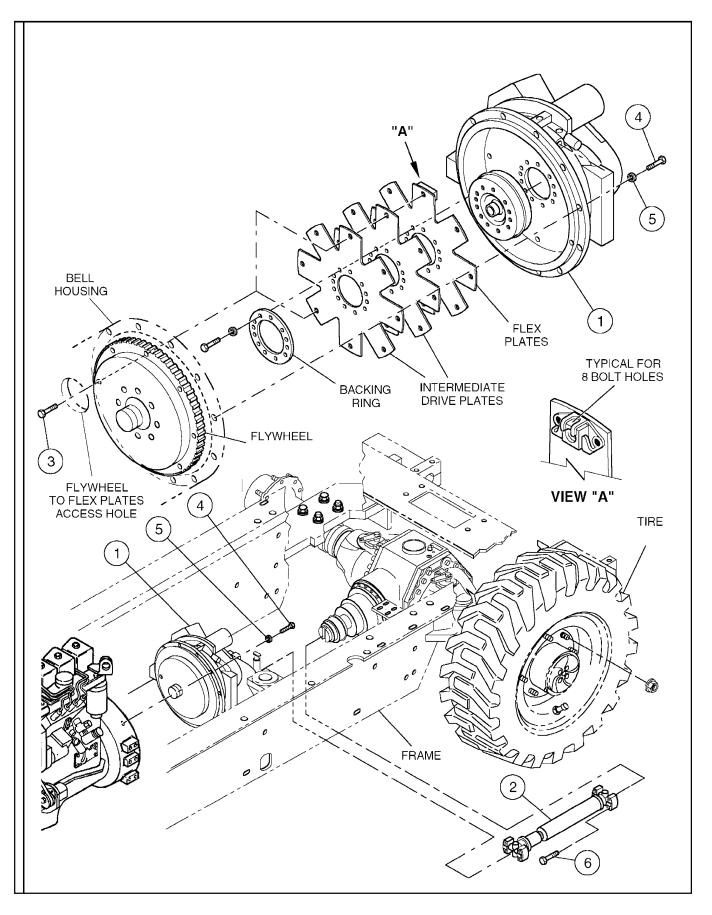

## 2WD TRANSMISSION/DRIVELINE INSTALLATION

| ITEM | COMM. NO. | DESCRIPTION<br>BOM 59263293 | QTY | DIMENSIONS/NOTES |
|------|-----------|-----------------------------|-----|------------------|
| 1    | 59240515  | Transmission                | 1   | T12000           |
| 2    | 54468103  | Drive Shaft                 | 1   |                  |
| -    | 59144337  | - Cross and Bearing         | 2   |                  |
| 3    | 95920815  | H.H.C.S.                    | 8   |                  |
| 4    | 96702410  | H.H.C.S.                    | 11  |                  |
| 5    | 96741046  | Hardened Flatwasher         | 11  |                  |
| 6    | 95920815  | H.H.C.S.                    | 8   |                  |
|      |           |                             |     |                  |
|      |           |                             |     |                  |
|      |           |                             |     |                  |
|      |           |                             |     |                  |
|      |           |                             |     |                  |
|      |           |                             |     |                  |
|      |           |                             |     |                  |
|      |           |                             |     |                  |
|      |           |                             |     |                  |
|      |           |                             |     |                  |
|      |           |                             |     |                  |
|      |           |                             |     |                  |
|      |           |                             |     |                  |
|      |           |                             |     |                  |
|      |           |                             |     |                  |
|      |           |                             |     |                  |
|      |           |                             |     |                  |
|      |           |                             |     |                  |
|      |           |                             |     |                  |
|      |           |                             |     |                  |
|      |           |                             |     |                  |
|      |           |                             |     |                  |
|      |           |                             |     |                  |
|      |           |                             |     |                  |
|      |           |                             |     |                  |
|      |           |                             |     |                  |
|      |           |                             |     |                  |
|      |           |                             |     |                  |
|      |           |                             |     |                  |
|      |           |                             |     |                  |
|      |           |                             |     |                  |