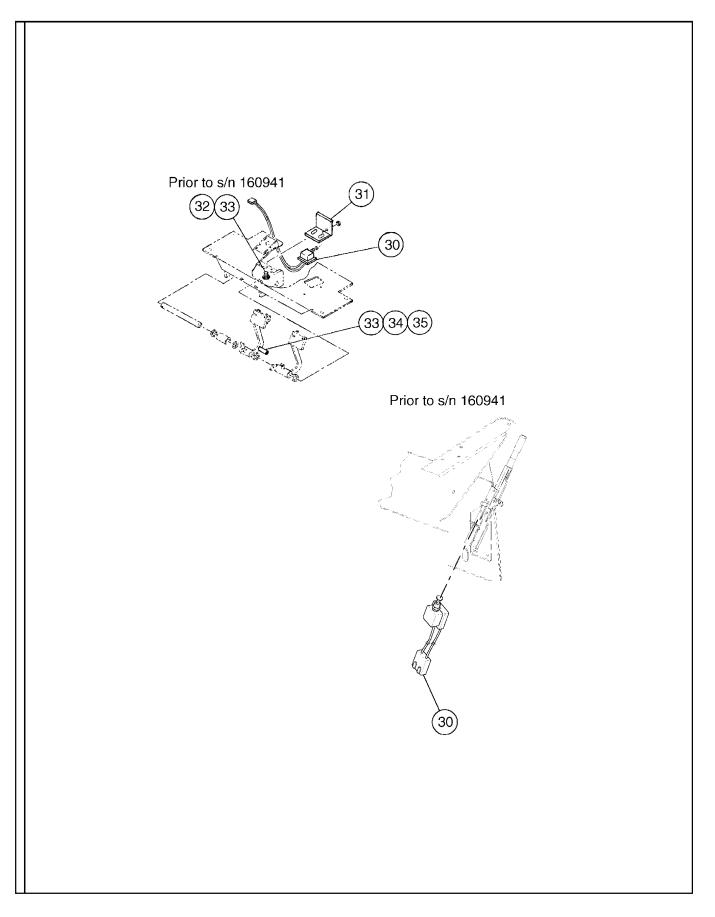

#### 1,000 to 3,000 operating hours

| <u>Assembly</u> | Description                                | <u>Qty</u> | <u>CPN</u> |
|-----------------|--------------------------------------------|------------|------------|
| Engine          |                                            |            |            |
| -               | Fuel Level Sender                          | 1          | 59411694   |
|                 | Fan Belt                                   | 1          | 59309104   |
| Cooling A       | ssembly                                    |            |            |
| Ū.              | Upper Radiator Hose                        | 1          | 59411694   |
|                 | Lower Radiator Hose                        | 1          | 59413104   |
|                 | Clamps                                     | 3          | 95302683   |
|                 | Clamp                                      | 1          | 95286266   |
| Side Shift      | Cylinder                                   |            |            |
|                 | Seal Kit                                   | 1          | 54577846   |
|                 | Locknut                                    | 1          | 54577838   |
| Tilt Cylinc     | ler                                        |            |            |
|                 | Seal Kit                                   | 1          | 59245233   |
|                 | Locknut                                    | 1          | 56998503   |
| Foot Cont       | rols                                       |            |            |
|                 | Throttle Cable                             | 1          | 59117341   |
|                 | Parking Brake Switch (Prior to s/n 160941) | 1          | 58850991   |