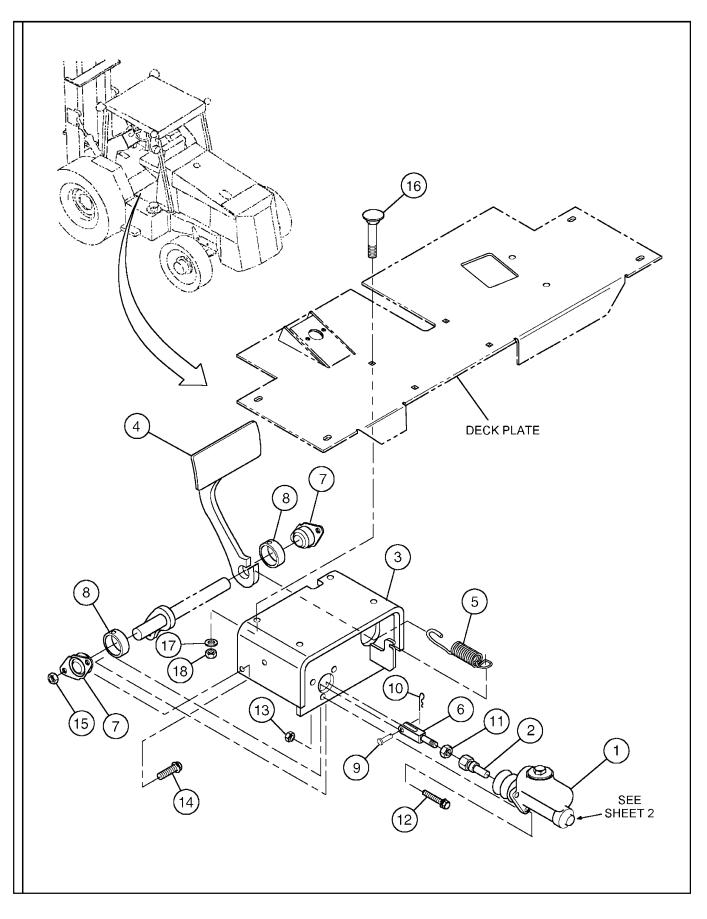

# SERVICE BRAKE INSTALLATION - SHEET 1 OF 2

| ITEM                                  | COMM. NO.            | DESCRIPTION                     | QTY                                   | DIMENSIONS/NOTES |
|---------------------------------------|----------------------|---------------------------------|---------------------------------------|------------------|
| 1                                     | 59205468             | вом 59209163<br>Master Cylinder | 1                                     |                  |
| 2                                     | 59209408<br>59209098 | Push Rod Brake                  | 1                                     |                  |
| $\begin{vmatrix} 2\\ 3 \end{vmatrix}$ | 59209106             | Brake Support                   | 1                                     |                  |
| 4                                     | 59208918             | Brake Pedal                     | 1                                     |                  |
| 5                                     | 59208900             | Return Spring (Brake)           | 1                                     |                  |
| 6                                     | 59455626             | Rod End                         | 1                                     |                  |
| 7                                     | 59455931             | Bearing Flange                  | $\hat{2}$                             |                  |
| 8                                     | 59450437             | SetCollar                       | $\begin{bmatrix} -\\ 2 \end{bmatrix}$ |                  |
| 9                                     | 50266287             | Pin Clevis                      | 1                                     |                  |
| 10                                    | 95923918             | Cotter Pin                      | 1                                     |                  |
| 11                                    | 95923090             | Hex Jam Nut                     | 1                                     |                  |
| 12                                    | 95919239             | Capscrew                        | 3                                     |                  |
| 13                                    | 59327841             | HexNut                          | 3                                     |                  |
| 14                                    | 95919221             | H.H.C.S.                        | 4                                     |                  |
| 15                                    | 59807941             | Locknut                         | 4                                     |                  |
| 16                                    | 95936027             | Carriage Bolt                   | 4                                     |                  |
| 17                                    | 59565036             | Hardwasher                      | 4                                     |                  |
| 18                                    | 95923322             | Locknut                         | 4                                     |                  |
|                                       |                      |                                 |                                       |                  |
|                                       |                      |                                 |                                       |                  |
|                                       |                      |                                 |                                       |                  |
|                                       |                      |                                 |                                       |                  |
|                                       |                      |                                 |                                       |                  |
|                                       |                      |                                 |                                       |                  |
|                                       |                      |                                 |                                       |                  |
|                                       |                      |                                 |                                       |                  |
|                                       |                      |                                 |                                       |                  |
|                                       |                      |                                 |                                       |                  |
|                                       |                      |                                 |                                       |                  |
|                                       |                      |                                 |                                       |                  |
|                                       |                      |                                 |                                       |                  |
|                                       |                      |                                 |                                       |                  |
|                                       |                      |                                 |                                       |                  |
|                                       |                      |                                 |                                       |                  |
|                                       |                      |                                 |                                       |                  |
|                                       |                      |                                 |                                       |                  |
|                                       |                      |                                 |                                       |                  |
|                                       |                      |                                 |                                       |                  |
|                                       |                      |                                 |                                       |                  |

## SERVICE BRAKE INSTALLATION - SHEET 2 OF 2

| ITEM | COMM. NO. | DESCRIPTION           | QTY | DIMENSIONS/NOTES |
|------|-----------|-----------------------|-----|------------------|
| 1    | 59205468  | Master Cylinder       | 1   |                  |
| 3    | 59209106  | Brake Support         | 1   |                  |
| 5    | 59208900  | Return Spring (Brake) | 1   |                  |
| 19   | 59147033  | Hose Assembly         | 1   | 4 x 16.5"        |
| 20   | 59209197  | Hose Assembly         | 1   | 4 x 35.0"        |
| 21   | 59209189  | Reducing Adapter      | 1   |                  |
| 22   | 59922807  | Adapter               | 1   |                  |
| 23   | 59031559  | Connector             | 2   |                  |
| 24   | 59918615  | Adapter               | 1   |                  |
|      |           |                       |     |                  |
|      |           |                       |     |                  |
|      |           |                       |     |                  |
|      |           |                       |     |                  |
|      |           |                       |     |                  |
|      |           |                       |     |                  |
|      |           |                       |     |                  |
|      |           |                       |     |                  |
|      |           |                       |     |                  |
|      |           |                       |     |                  |
|      |           |                       |     |                  |
|      |           |                       |     |                  |
|      |           |                       |     |                  |
|      |           |                       |     |                  |
|      |           |                       |     |                  |
|      |           |                       |     |                  |
|      |           |                       |     |                  |
|      |           |                       |     |                  |
|      |           |                       |     |                  |
|      |           |                       |     |                  |
|      |           |                       |     |                  |
|      |           |                       |     |                  |
|      |           |                       |     |                  |
|      |           |                       |     |                  |
|      |           |                       |     |                  |
|      |           |                       |     |                  |
|      |           |                       |     |                  |
|      |           |                       |     |                  |
|      |           |                       |     |                  |
|      |           |                       |     |                  |