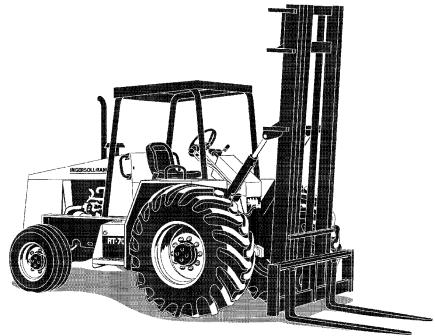

C22598AF

December 9, 2002

# HOW TO USE THIS MANUAL

This Parts Manual applies to all RT-706H/708H Rough Terrain Forklifts

\_\_\_\_\_

# When the Comm. # is <u>not</u> Known - Use the Word Index:

- Ingersoll-Rand's Word Index will make this item easy to locate. The Word Index is found in the very back of the book. The items listed are in alphabetical order and may be repeated several times depending on their functional descriptions.
- Let's assume you need to replace the **PRIMARY AIR FILTER ELEMENT.**

Use any of the functional words in the item description to locate the desired item. Example: The first listing for the **Primary Air Cleaner Filter Element** in the **Word Index** is: Air Cleaner Primary Filter Element. The index shows the component will be found on page C.4.3. That pa