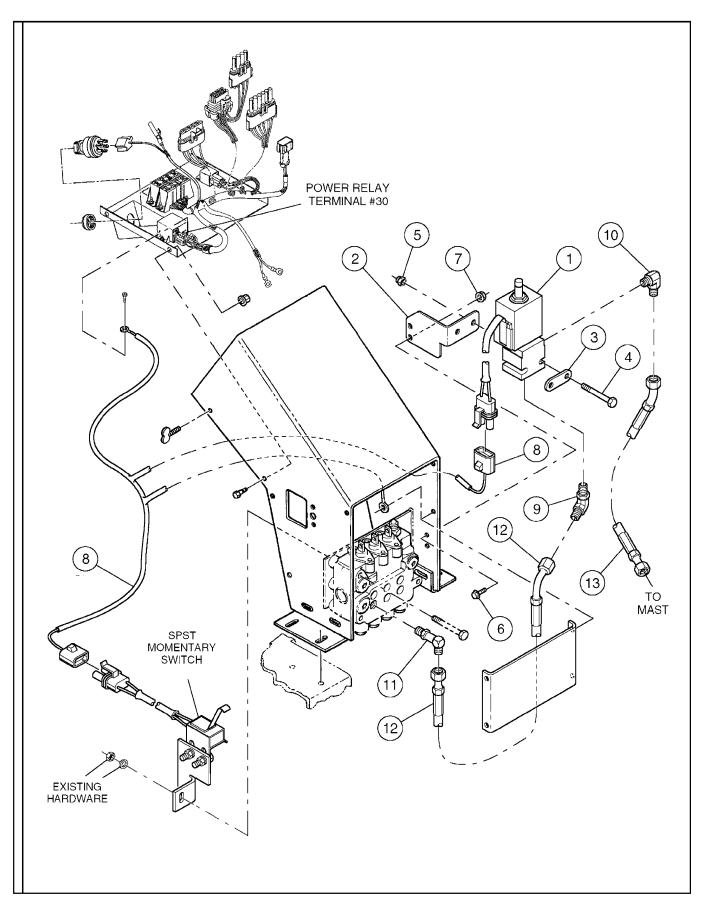

| 2   |                  |
| 6    | 58935644 | Adapter                       | 2   |                  |
| 7    | 59918557 | Tee Adapter                   | 2   |                  |
| 8    | 59921031 | Adapter                       | 4   |                  |
| 9    | 58808825 | Hose Assembly                 | 2   | 21.5"            |
| 10   | 59223131 | Hose Assembly                 | 2   | 25.0"            |
|      |          |                               |     |                  |
|      |          |                               |     |                  |
|      |          |                               |     |                  |
|      |          |                               |     |                  |
|      |          |                               |     |                  |



#### MAST LIFT INSTALLATION

| ITEM | COMM.NO. | DESCRIPTION<br>BOM 59240697 | QTY | DIMENSIONS/NOTES |
|------|----------|-----------------------------|-----|------------------|
| 1    | 59240671 | Check Valve Solenoid        | 1   |                  |
| 2    | 59240648 | Valve Mounting Bracket      | 1   |                  |
| 3    | 59240689 | ClampPlate                  | 1   |                  |
| 4    | 95919205 | Capscrew                    | 2   |                  |
| 5    | 95923298 | Locknut                     | 2   |                  |
| 6    | 59965962 | Lockbolt                    | 2   |                  |
| 7    | 59941682 | Locknut                     | 2   |                  |
| 8    | 59240630 | Mast Lift Wiring Harness    | 1   |                  |
| 9    | 59922260 |