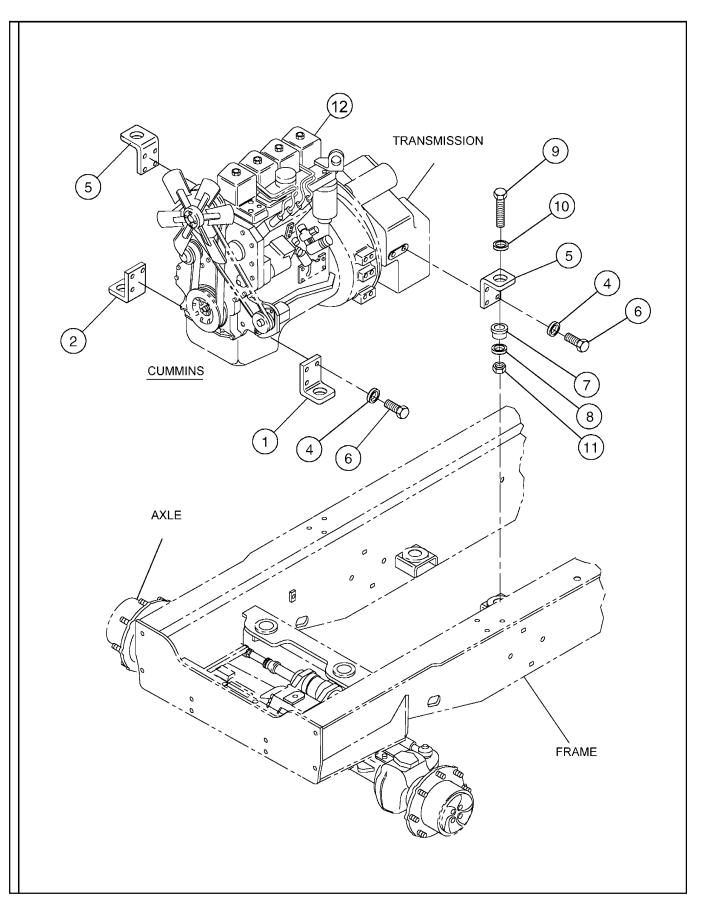

#### ENGINE AND TRANSMISSION MOUNTING INSTALLATION

| ITEM | COMM. NO.            | DESCRIPTION                                           | QTY                                   | DIMENSIONS/NOTES  |
|------|----------------------|-------------------------------------------------------|---------------------------------------|-------------------|
| 1    | 59205666             | вом 59205757, 59205799<br>Engine Mounting Plate, R.H. | 1                                     |                   |
| 2    | 59205600<br>59205674 | Engine Mounting Plate, L.H.                           |                                       |                   |
| 4    | 96738596             | Hardened Flatwasher                                   | 11                                    |                   |
| 5    | 13161864             | Transmission Mounting Bracket                         | $\begin{vmatrix} 11\\2 \end{vmatrix}$ |                   |
| 6    | 96703111             | H.H.C.S.                                              | 11                                    |                   |
| 7    | 59410696             | Shock Mount                                           | 4                                     |                   |
| 8    | 59410690<br>59411652 | Snub Washer                                           | 4                                     |                   |
| 9    | 95920294             | H.H.C.S.                                              | 4                                     |                   |
| 10   | 59630798             | Flatwasher                                            | 4                                     |                   |
| 11   | 59327916             | HexNut                                                | 4                                     |                   |
| 12   | 59291237             | Engine                                                | 1                                     | В3.9-С            |
| 12   | <b>59728170</b>      | -Engine Oil Filter                                    | 1                                     | See Section - M.1 |
| _    | 58827932             | -Inline Fuel Filter                                   | 1                                     | See Section - M.1 |
| _    | 59477570             | -Fuel Filter/Water Separator                          | 1                                     | See Section - M.1 |
| _    | 59309104             | -Fan Belt                                             | 1                                     |                   |
| _    | 59242511             | -Starting Motor                                       | 1                                     | 12V               |
|      |                      |                                                       |                                       |                   |