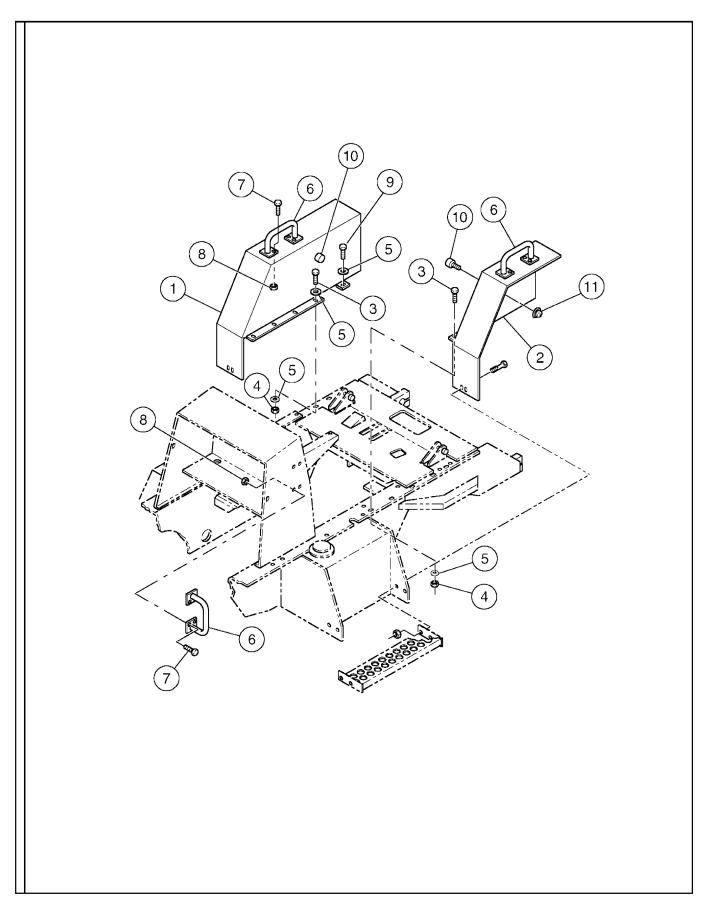

#### D

| Overhead Guard Installation                                        | D.1  |
|--------------------------------------------------------------------|------|
| Console Assembly                                                   | D.2  |
| Deck Installation                                                  | D.3  |
| Manual Pouch Installation                                          | D.4  |
| Seat Installation                                                  | D.5  |
| Seat Support Installation                                          | D.6  |
| Gauge Panel Installation                                           | D.7  |
| Instrument Panel Assembly - Standard                               | D.8  |
| Instrument Panel Assembly - Optional                               | D.9  |
| Steering Wheel Installation                                        | D.10 |
| Vandal Cover Installation - Effective with S/N 164175 - Optional E | D.11 |
| Vandal Cover Installation - Prior to S/N 164175 - Optional E       | D.12 |
| Heater/Defroster Installation                                      | D.13 |
| Defroster Installation                                             | D.14 |
| Floor Mat Installation                                             | D.15 |
| Wiper Installation                                                 | D.16 |
| Mirror Installation                                                | D.17 |
| Enclosed Cab Installation                                          | D.18 |