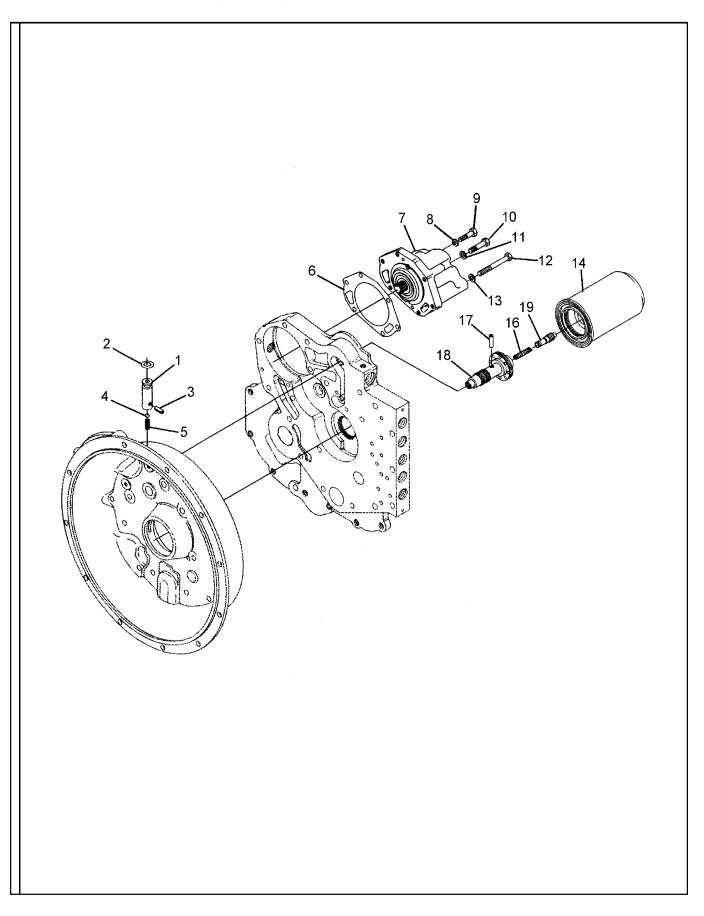

# DRIVE AXLE INSTALLATION

| ITEM | COMM. NO. | DESCRIPTION<br>BOM 59201731 | QTY | DIMENSIONS/NOTES    |
|------|-----------|-----------------------------|-----|---------------------|
| 1    | 59251660  | Drive Axle                  | 1   | See Breakdown - I.1 |
| 2    | 59209841  | AxlePad                     | 2   |                     |
| 3    | 96740337  | H.H.C.S.                    | 8   |                     |
| 4    | 96701560  | Hardened Flatwasher         | 16  |                     |
| 5    | 96703665  | HexNut                      | 8   |                     |
| 6    | 59202101  | Shim                        | 2   | 0.76mm              |
| 7    | 59202119  | Shim                        | 8   | 1.52mm              |
| 8    | 59163758  | WheelNut                    | 20  |                     |
|      |           |                             |     |                     |
|      |           |                             |     |                     |
|      |           |                             |     |                     |
|      |           |                             |     |                     |
|      |           |                             |     |                     |
|      |           |                             |     |                     |
|      |           |                             |     |                     |
|      |           |                             |     |                     |
|      |           |                             |     |                     |
|      |           |                             |     |                     |
|      |           |                             |     |                     |
|      |           |                             |     |                     |
|      |           |                             |     |                     |
|      |           |                             |     |                     |
|      |           |                             |     |                     |
|      |           |                             |     |                     |
|      |           |                             |     |                     |
|      |           |                             |     |                     |
|      |           |                             |     |                     |
|      |           |                             |     |                     |
|      |           |                             |     |                     |
|      |           |                             |     |                     |
|      |           |                             |     |                     |
|      |           |                             |     |                     |
|      |           |                             |     |                     |
|      |           |                             |     |                     |
|      |           |                             |     |                     |
|      |           |                             |     |                     |
|      |           |                             |     |                     |
|      |           |                             |     |                     |
|      |           |                             |     |                     |