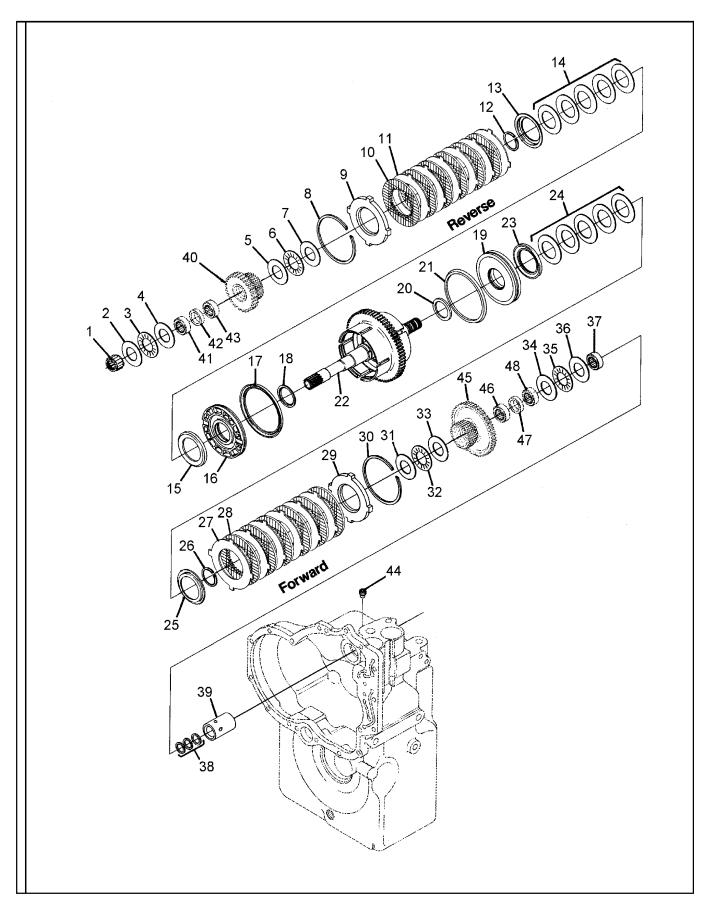

| 1   |                  |
| 32   | 59131250  | Bearing                                         | 1   |                  |
| 33   | 59131243  | Thrust Washer                                   | 1   |                  |
| 34   | 59131243  | Thrust Washer                                   | 1   |                  |
| 35   | 59131250  | Bearing                                         | 1   |                  |
| 36   | 59131243  | Thrust Washer                                   | 1   |                  |
| 37   | 59131383  | Bearing                                         | 1   |                  |
| 38   | 59131391  | Piston Ring                                     | 1   |                  |
|      |           | Continued on next page                          |     |                  |



#### TRANSMISSION (59240523) INTERNAL BREAKDOWN - SHEET 5 OF 9 (CONTINUED)

| ITEM | COMM. NO. | DESCRIPTION                              | QTY | DIMENSIONS/NOTES |
|------|-----------|------------------------------------------|-----|------------------|
| 39   | 59143404  | Sleeve                                   | 1   |                  |
| 40   | 59143420  | Reverse Clutch Gear and Bearing Assembly | 1   |                  |
|      |           | (includes items 41 thru 43)              |     |                  |
| 41   | N.S.S.    | -Bearing                                 | 1   |                  |
| 42   | N.S.S.    | -Spacer                                  | 1   |                  |
| 43   | N.S.S.    | -Bearing                                 | 1   |                  |
| 44   | 5