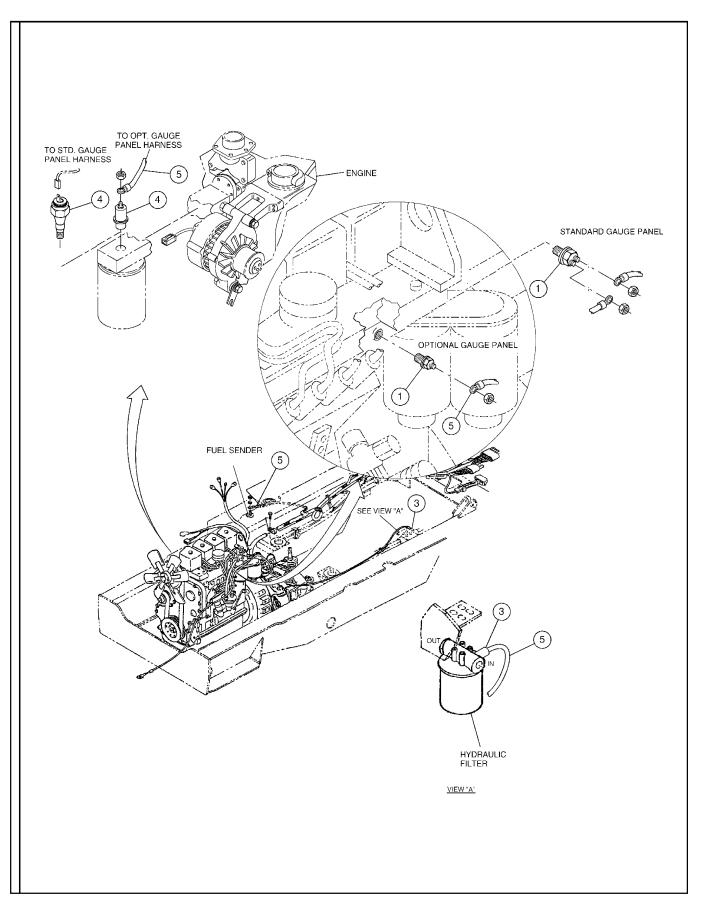

## ENGINE AND TRANSMISSION

## С

| Engine and Transmission Mounting Installation C. |   |
|--------------------------------------------------|---|
| 2WD Transmission/Driveline Installation          |   |
| 4WD Transmission/Driveline Installation          |   |
| Air Cleaner and Exhaust Installation             |   |
| Exhaust Installation                             |   |
| Alternator Installation                          |   |
| Throttle Installation                            | 7 |
| Throttle Pedal Assembly C.                       | 8 |
| Fuel Line Installation                           | 9 |
| Radiator Installation                            | 0 |
| Ether Cold Start Installation - Optional         | 1 |
| Block Heater Installation - Optional             | 2 |