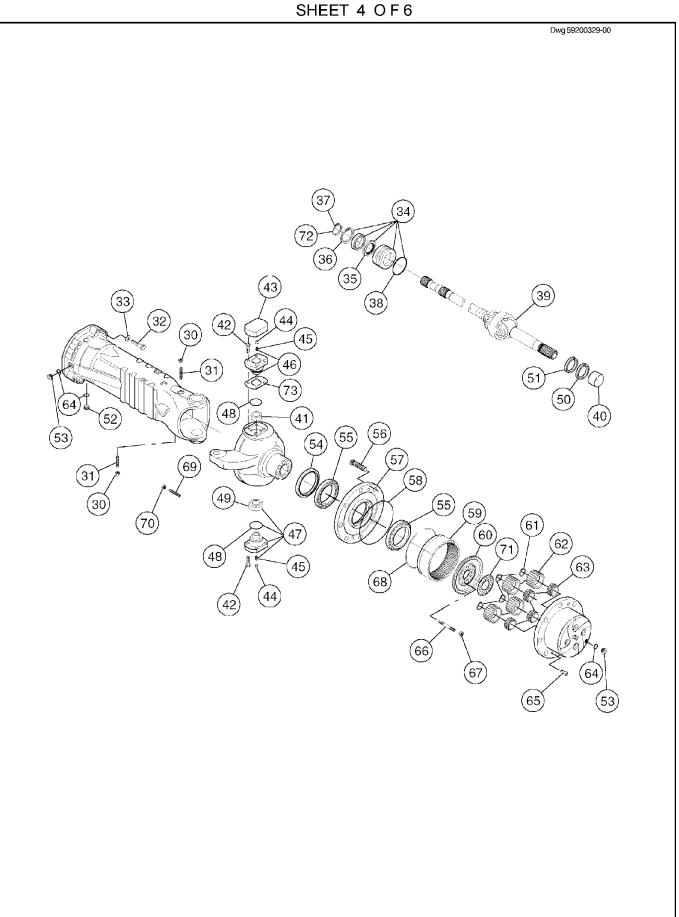

# DRIVE AXLE INSTALLATION

| ITEM | COMM. NO. | DESCRIPTION<br>BOM 59201731 | QTY | DIMENSIONS/NOTES    |
|------|-----------|-----------------------------|-----|---------------------|
| 1    | 59251660  | Drive Axle                  | 1   | See Breakdown - I.1 |
| 2    | 59209841  | AxlePad                     | 2   |                     |
| 3    | 96740337  | H.H.C.S.                    | 8   |                     |
| 4    | 96701560  | Hardened Flatwasher         | 16  |                     |
| 5    | 96703665  | HexNut                      | 8   |                     |
| 6    | 59202101  | Shim                        | 2   | 0.76mm              |
| 7    | 59202119  | Shim                        | 8   | 1.52mm              |
| 8    | 59163758  | WheelNut                    | 20  |                     |
|      |           |                             |     |                     |
|      |           |                             |     |                     |
|      |           |                             |     |                     |
|      |           |                             |     |                     |
|      |           |                             |     |                     |
|      |           |                             |     |                     |
|      |           |                             |     |                     |
|      |           |                             |     |                     |
|      |           |                             |     |                     |
|      |           |                             |     |                     |
|      |           |                             |     |                     |
|      |           |                             |     |                     |
|      |           |                             |     |                     |
|      |           |                             |     |                     |
|      |           |                             |     |                     |
|      |           |                             |     |                     |
|      |           |                             |     |                     |
|      |           |                             |     |                     |
|      |           |                             |     |                     |
|      |           |                             |     |                     |
|      |           |                             |     |                     |
|      |           |                             |     |                     |
|      |           |                             |     |                     |
|      |           |                             |     |                     |
|      |           |                             |     |                     |
|      |           |                             |     |                     |
|      |           |                             |     |                     |
|      |           |                             |     |                     |
|      |           |                             |     |                     |
|      |           |                             |     |                     |
|      |           |                             |     |                     |

# 4WD STEERING DRIVE AXLE INSTALLATION

| ITEM | COMM. NO. | DESCRIPTION<br>BOM 59205906, 59193557, & 59231050 | QTY | DIMENSIONS/NOTES    |
|------|-----------|---------------------------------------------------|-----|---------------------|
| 1    | 59251652  | Axle (4WD Steering)                               | 1   | See Breakdown - I.2 |
| 2    | 59163758  | WheelNut                                          | 16  |                     |
| 3    | 96705678  | H.H.C.S.                                          | 4   |                     |
| 4    | 96701560  | Hardened Flatwasher                               | 8   |                     |
| 5    | 96703665  | HexNut                                            | 4   |                     |
| 6    | 59231050  | Tire And Wheel Assembly                           | 2   |                     |
| -    | 59240531  | -Tire                                             | 2   | 12 x 16.5 - 10 Ply  |
| -    | 59209924  | -Rim                                              | 2   |                     |
| -    | 59524447  | -Air Valve                                        | 2   |                     |
|      |           |                                                   |     |                     |
|      |           |                                                   |     |                     |
|      |           |                                                   |     |                     |
|      |           |                                                   |     |                     |
|      |           |                                                   |     |                     |
|      |           |                                                   |     |                     |
|      |           |                                                   |     |                     |
|      |           |                                                   |     |                     |
|      |           |                                                   |     |                     |
|      |           |                                                   |     |                     |
|      |           |                                                   |     |                     |
|      |           |                                                   |     |                     |
|      |           |                                                   |     |                     |
|      |           |                                                   |     |                     |
|      |           |                                                   |     |                     |
|      |           |                                                   |     |                     |
|      |           |                                                   |     |                     |
|      |           |                                                   |     |                     |
|      |           |                                                   |     |                     |
|      |           |                                                   |     |                     |
|      |           |                                                   |     |                     |
|      |           |                                                   |     |                     |
|      |           |                                                   |     |                     |
|      |           |                                                   |     |                     |
|      |           |                                                   |     |                     |
|      |           |                                                   |     |                     |
|      |           |                                                   |     |                     |
|      |           |                                                   |     |                     |
|      |           |                                                   |     |                     |
|      |           |                                                   |     |                     |