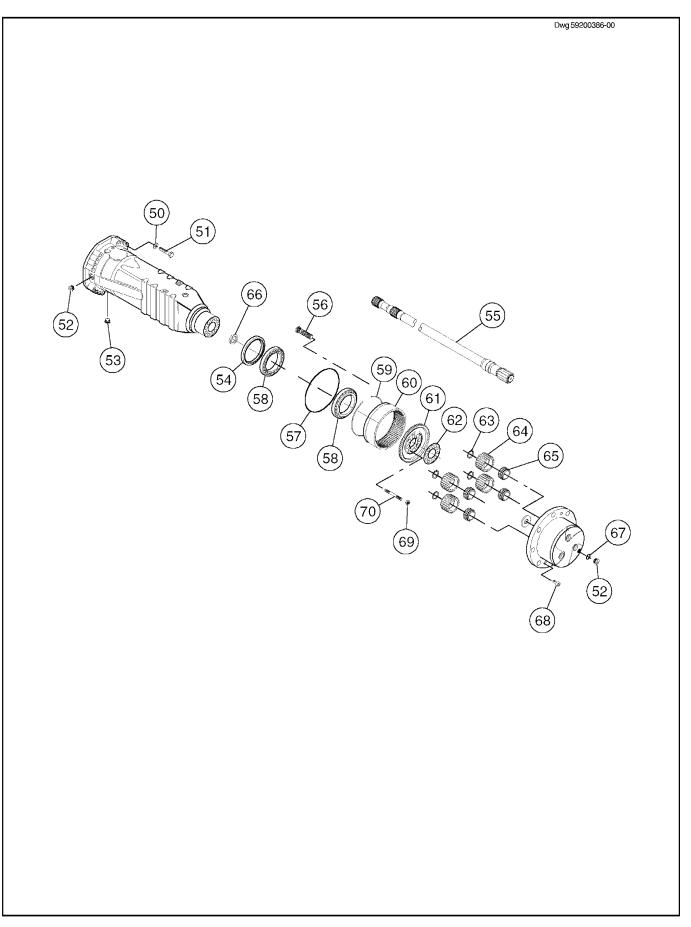

# DRIVE AXLE INSTALLATION

| ITEM | COMM. NO. | DESCRIPTION<br>BOM 59201731 | QTY | DIMENSIONS/NOTES    |
|------|-----------|-----------------------------|-----|---------------------|
| 1    | 59251660  | Drive Axle                  | 1   | See Breakdown - I.1 |
| 2    | 59209841  | AxlePad                     | 2   |                     |
| 3    | 96740337  | H.H.C.S.                    | 8   |                     |
| 4    | 96701560  | Hardened Flatwasher         | 16  |                     |
| 5    | 96703665  | HexNut                      | 8   |                     |
| 6    | 59202101  | Shim                        | 2   | 0.76mm              |
| 7    | 59202119  | Shim                        | 8   | 1.52mm              |
| 8    | 59163758  | WheelNut                    | 20  |                     |
|      |           |                             |     |                     |
|      |           |                             |     |                     |
|      |           |                             |     |                     |
|      |           |                             |     |                     |
|      |           |                             |     |                     |
|      |           |                             |     |                     |
|      |           |                             |     |                     |
|      |           |                             |     |                     |
|      |           |                             |     |                     |
|      |           |                             |     |                     |
|      |           |                             |     |                     |
|      |           |                             |     |                     |
|      |           |                             |     |                     |
|      |           |                             |     |                     |
|      |           |                             |     |                     |
|      |           |                             |     |                     |
|      |           |                             |     |                     |
|      |           |                             |     |                     |
|      |           |                             |     |                     |
|      |           |                             |     |                     |
|      |           |                             |     |                     |
|      |           |                             |     |                     |
|      |           |                             |     |                     |
|      |           |                             |     |                     |
|      |           |                             |     |                     |
|      |           |                             |     |                     |
|      |           |                             |     |                     |
|      |           |                             |     |                     |
|      |           |                             |     |                     |
|      |           |                             |     |                     |
|      |           |                             |     |                     |

# 2WD STEERING AXLE INSTALLATION

| ITEM | COMM. NO. | DESCRIPTION                                                                  | QTY | DIMENSIONS/NOTES   |
|------|-----------|------------------------------------------------------------------------------|-----|--------------------|
| 1    | 59251678  | BOM 59205880, 59193565, 59193540 & 59193532<br>Axle (2-Wheel Drive Steering) | 1   |                    |
| 2    | 59163758  | Wheel Nut                                                                    | 16  |                    |
| 3    | 96705678  | H.H.C.S.                                                                     | 4   |                    |
| 4    | 96701560  | Hardened Flatwasher                                                          | 8   |                    |
| 5    | 96703665  | HexNut                                                                       | 4   |                    |
| 6    | 59209957  | Tire And Wheel Assembly                                                      | 2   |                    |
| -    | 59201236  | -Tire                                                                        | 2   | 11L x 16 -12 Ply   |
| -    | 59209940  | -Rim                                                                         | 2   |                    |
| -    | 59524447  | -Air Valve                                                                   | 2   |                    |
| -    | 59248583  | -Wheel Nut Spacer                                                            | 1   |                    |
| -    | 59240606  | Tire And Wheel Assembly (RT-706H)                                            | 2   |                    |
| -    | 59240614  | -Tire                                                                        | 1   | 16.9 x 24 - 10 Ply |
| -    | 59201707  | -Rim                                                                         | 1   |                    |
| -    | 59524447  | -Valve                                                                       | 1   |                    |
| -    | 59201715  | Tire And Wheel Assembly (RT-708H - Standard                                  | 2   |                    |
|      |           | RT-706H-Optional)                                                            |     |                    |
| -    | 59201897  | -Tire                                                                        | 2   | 18.4 x 24 - 12 Ply |
| -    | 59201723  | -Rim                                                                         | 2   |                    |
| -    | 59524447  | -Air Valve                                                                   | 2   |                    |
|      |           |                                                                              |     |                    |
|      |           |                                                                              |     |                    |
|      |           |                                                                              |     |                    |
|      |           |                                                                              |     |                    |
|      |           |                                                                              |     |                    |
|      |           |                                                                              |     |                    |
|      |           |                                                                              |     |                    |
|      |           |                                                                              |     |                    |
|      |           |                                                                              |     |                    |
|      |           |                                                                              |     |                    |
|      |           |                                                                              |     |                    |
|      |           |                                                                              |     |                    |
|      |           |                                                                              |     |                    |
|      |           |                                                                              |     |                    |
|      |           |                                                                              |     |                    |
|      |           |                                                                              |     |                    |
|      |           |                                                                              |     |                    |
|      |           |                                                                              |     |                    |
|      |           |                                                                              |     |                    |

# 4WD STEERING DRIVE AXLE INSTALLATION

| ITEM | COMM. NO. | DESCRIPTION<br>BOM 59205906, 59193557, & 59231050 | QTY | DIMENSIONS/NOTES    |
|------|-----------|---------------------------------------------------|-----|---------------------|
| 1    | 59251652  | Axle (4WD Steering)                               | 1   | See Breakdown - I.2 |
| 2    | 59163758  | WheelNut                                          | 16  |                     |
| 3    | 96705678  | H.H.C.S.                                          | 4   |                     |
| 4    | 96701560  | Hardened Flatwasher                               | 8   |                     |
| 5    | 96703665  | HexNut                                            | 4   |                     |
| 6    | 59231050  | Tire And Wheel Assembly                           | 2   |                     |
| -    | 59240531  | -Tire                                             | 2   | 12 x 16.5 - 10 Ply  |
| -    | 59209924  | -Rim                                              | 2   |                     |
| -    | 59524447  | -Air Valve                                        | 2   |                     |
|      |           |                                                   |     |                     |
|      |           |                                                   |     |                     |
|      |           |                                                   |     |                     |
|      |           |                                                   |     |                     |
|      |           |                                                   |     |                     |
|      |           |                                                   |     |                     |
|      |           |                                                   |     |                     |
|      |           |                                                   |     |                     |
|      |           |                                                   |     |                     |
|      |           |                                                   |     |                     |
|      |           |                                                   |     |                     |
|      |           |                                                   |     |                     |
|      |           |                                                   |     |                     |
|      |           |                                                   |     |                     |
|      |           |                                                   |     |                     |
|      |           |                                                   |     |                     |
|      |           |                                                   |     |                     |
|      |           |                                                   |     |                     |
|      |           |                                                   |     |                     |
|      |           |                                                   |     |                     |
|      |           |                                                   |     |                     |
|      |           |                                                   |     |                     |
|      |           |                                                   |     |                     |
|      |           |                                                   |     |                     |
|      |           |                                                   |     |                     |
|      |           |                                                   |     |                     |
|      |           |                                                   |     |                     |
|      |           |                                                   |     |                     |
|      |           |                                                   |     |                     |
|      |           |                                                   |     |                     |