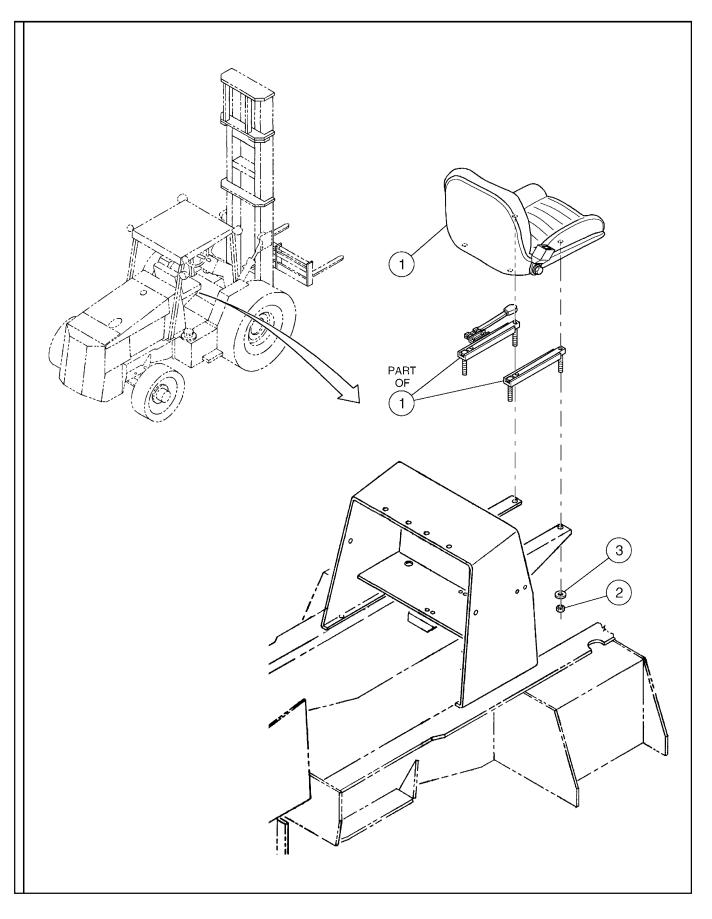

#### D

| Overhead Guard Installation                                        | D.1  |
|--------------------------------------------------------------------|------|
| Console Assembly                                                   | D.2  |
| Deck Installation                                                  | D.3  |
| Manual Pouch Installation                                          | D.4  |
| Seat Installation                                                  | D.5  |
| Seat Support Installation                                          | D.6  |
| Gauge Panel Installation                                           | D.7  |
| Instrument Panel Assembly - Standard                               | D.8  |
| Instrument Panel Assembly - Optional                               | D.9  |
| Steering Wheel Installation                                        | D.10 |
| Vandal Cover Installation - Effective with S/N 164175 - Optional E | D.11 |
| Vandal Cover Installation - Prior to S/N 164175 - Optional E       | D.12 |
| Heater/Defroster Installation                                      | D.13 |
| Defroster Installation                                             | D.14 |
| Floor Mat Installation                                             | D.15 |
| Wiper Installation                                                 | D.16 |
| Mirror Installation                                                | D.17 |
| Enclosed Cab Installation                                          | D.18 |