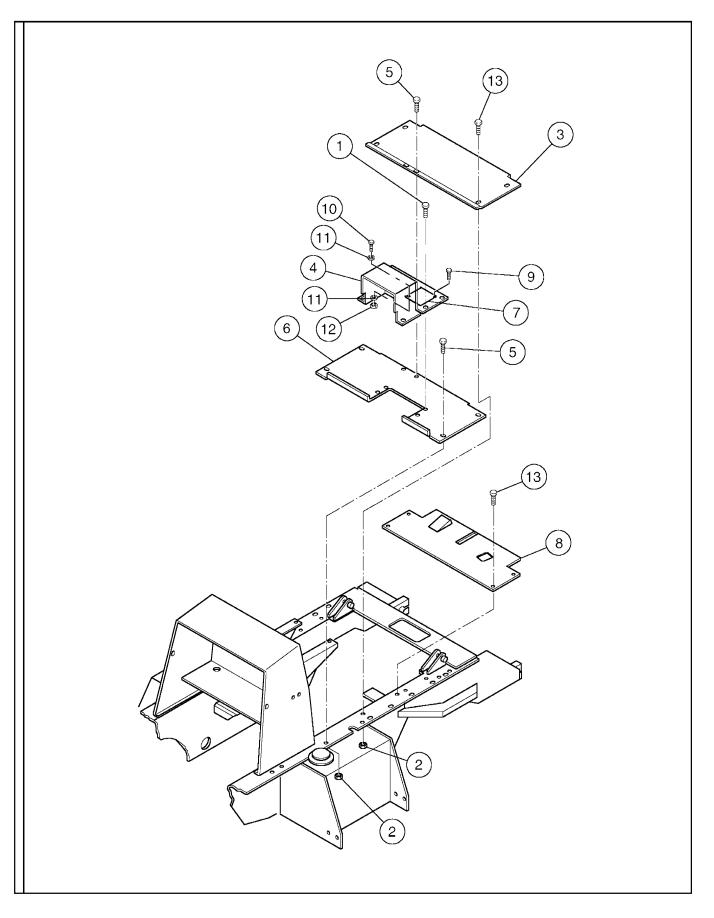

#### D

| Overhead Guard Installation                                        | D.1  |
|--------------------------------------------------------------------|------|
| Console Assembly                                                   | D.2  |
| Deck Installation                                                  | D.3  |
| Manual Pouch Installation                                          | D.4  |
| Seat Installation                                                  | D.5  |
| Seat Support Installation                                          | D.6  |
| Gauge Panel Installation                                           | D.7  |
| Instrument Panel Assembly - Standard                               | D.8  |
| Instrument Panel Assembly - Optional                               | D.9  |
| Steering Wheel Installation                                        | D.10 |
| Vandal Cover Installation - Effective with S/N 164175 - Optional E | D.11 |
| Vandal Cover Installation - Prior to S/N 164175 - Optional E       | D.12 |
| Heater/Defroster Installation                                      | D.13 |
| Defroster Installation                                             | D.14 |
| Floor Mat Installation                                             | D.15 |
| Wiper Installation                                                 | D.16 |
| Mirror Installation                                                | D.17 |
| Enclosed Cab Installation                                          | D.18 |