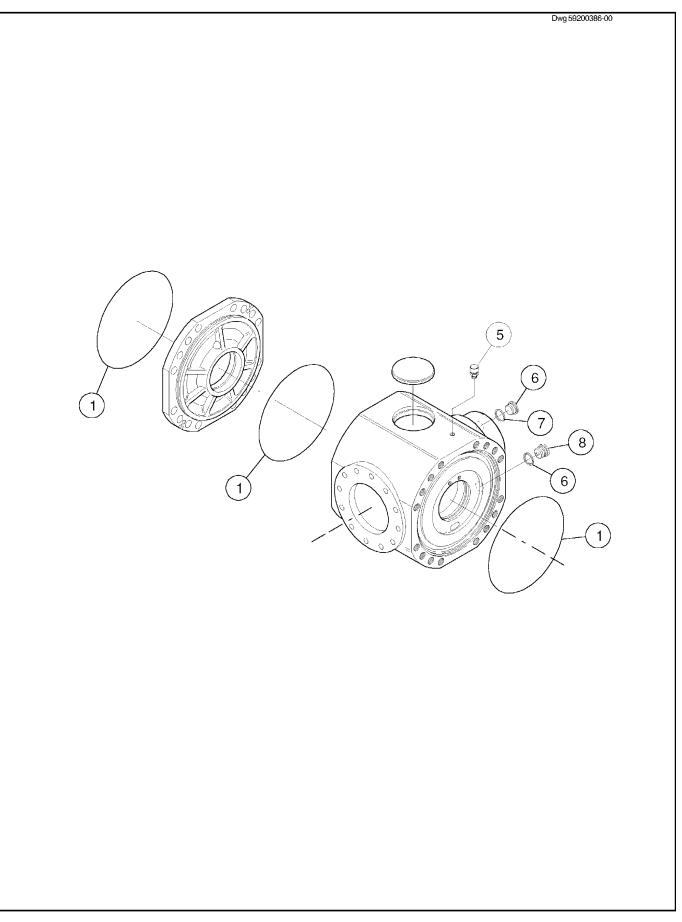

# DRIVE AXLE INSTALLATION

| ITEM | COMM. NO. | DESCRIPTION<br>BOM 59201731 | QTY | DIMENSIONS/NOTES    |
|------|-----------|-----------------------------|-----|---------------------|
| 1    | 59251660  | Drive Axle                  | 1   | See Breakdown - I.1 |
| 2    | 59209841  | AxlePad                     | 2   |                     |
| 3    | 96740337  | H.H.C.S.                    | 8   |                     |
| 4    | 96701560  | Hardened Flatwasher         | 16  |                     |
| 5    | 96703665  | HexNut                      | 8   |                     |
| 6    | 59202101  | Shim                        | 2   | 0.76mm              |
| 7    | 59202119  | Shim                        | 8   | 1.52mm              |
| 8    | 59163758  | WheelNut                    | 20  |                     |
|      |           |                             |     |                     |
|      |           |                             |     |                     |
|      |           |                             |     |                     |
|      |           |                             |     |                     |
|      |           |                             |     |                     |
|      |           |                             |     |                     |
|      |           |                             |     |                     |
|      |           |                             |     |                     |
|      |           |                             |     |                     |
|      |           |                             |     |                     |
|      |           |                             |     |                     |
|      |           |                             |     |                     |
|      |           |                             |     |                     |
|      |           |                             |     |                     |
|      |           |                             |     |                     |
|      |           |                             |     |                     |
|      |           |                             |     |                     |
|      |           |                             |     |                     |
|      |           |                             |     |                     |
|      |           |                             |     |                     |
|      |           |                             |     |                     |
|      |           |                             |     |                     |
|      |           |                             |     |                     |
|      |           |                             |     |                     |
|      |           |                             |     |                     |
|      |           |                             |     |                     |
|      |           |                             |     |                     |
|      |           |                             |     |                     |
|      |           |                             |     |                     |
|      |           |                             |     |                     |
|      |           |                             |     |                     |