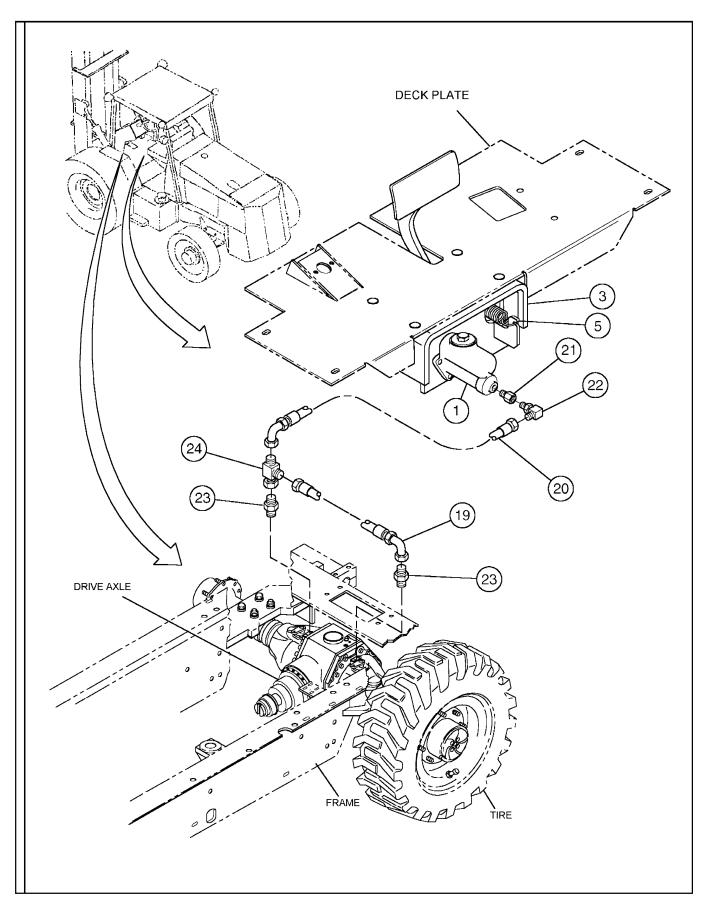

# SERVICE BRAKE INSTALLATION - SHEET 1 OF 2

| ITEM                                  | COMM. NO.            | DESCRIPTION                     | QTY                                   | DIMENSIONS/NOTES |
|---------------------------------------|----------------------|---------------------------------|---------------------------------------|------------------|
| 1                                     | 59205468             | вом 59209163<br>Master Cylinder | 1                                     |                  |
| 2                                     | 59209408<br>59209098 | Push Rod Brake                  | 1                                     |                  |
| $\begin{vmatrix} 2\\ 3 \end{vmatrix}$ | 59209106             | Brake Support                   | 1                                     |                  |
| 4                                     | 59208918             | Brake Pedal                     | 1                                     |                  |
| 5                                     | 59208900             | Return Spring (Brake)           | 1                                     |                  |
| 6                                     | 59455626             | Rod End                         | 1                                     |                  |
| 7                                     | 59455931             | Bearing Flange                  | $\hat{2}$                             |                  |
| 8                                     | 59450437             | SetCollar                       | $\begin{bmatrix} -\\ 2 \end{bmatrix}$ |                  |
| 9                                     | 50266287             | Pin Clevis                      | 1                                     |                  |
| 10                                    | 95923918             | Cotter Pin                      | 1                                     |                  |
| 11                                    | 95923090             | Hex Jam Nut                     | 1                                     |                  |
| 12                                    | 95919239             | Capscrew                        | 3                                     |                  |
| 13                                    | 59327841             | HexNut                          | 3                                     |                  |
| 14                                    | 95919221             | H.H.C.S.                        | 4                                     |                  |
| 15                                    | 59807941             | Locknut                         | 4                                     |                  |
| 16                                    | 95936027             | Carriage Bolt                   | 4                                     |                  |
| 17                                    | 59565036             | Hardwasher                      | 4                                     |                  |
| 18                                    | 95923322             | Locknut                         | 4                                     |                  |
|                                       |                      |                                 |                                       |                  |
|                                       |                      |                                 |                                       |                  |
|                                       |                      |                                 |                                       |                  |
|                                       |                      |                                 |                                       |                  |
|                                       |                      |                                 |                                       |                  |
|                                       |                      |                                 |                                       |                  |
|                                       |                      |                                 |                                       |                  |
|                                       |                      |                                 |                                       |                  |
|                                       |                      |                                 |                                       |                  |
|                                       |                      |                                 |                                       |                  |
|                                       |                      |                                 |                                       |                  |
|                                       |                      |                                 |                                       |                  |
|                                       |                      |                                 |                                       |                  |
|                                       |                      |                                 |                                       |                  |
|                                       |                      |                                 |                                       |                  |
|                                       |                      |                                 |                                       |                  |
|                                       |                      |                                 |                                       |                  |
|                                       |                      |                                 |                                       |                  |
|                                       |                      |                                 |                                       |                  |
|                                       |                      |                                 |                                       |                  |
|                                       |                      |                                 |                                       |                  |

## SERVICE BRAKE INSTALLATION - SHEET 2 OF 2

| ITEM | COMM. NO. | DESCRIPTION           | QTY | DIMENSIONS/NOTES |
|------|-----------|-----------------------|-----|------------------|
| 1    | 59205468  | Master Cylinder       | 1   |                  |
| 3    | 59209106  | Brake Support         | 1   |                  |
| 5    | 59208900  | Return Spring (Brake) | 1   |                  |
| 19   | 59147033  | Hose Assembly         | 1   | 4 x 16.5"        |
| 20   | 59209197  | Hose Assembly         | 1   | 4 x 35.0"        |
| 21   | 59209189  | Reducing Adapter      | 1   |                  |
| 22   | 59922807  | Adapter               | 1   |                  |
| 23   | 59031559  | Connector             | 2   |                  |
| 24   | 59918615  | Adapter               | 1   |                  |
|      |           |                       |     |                  |
|      |           |                       |     |                  |
|      |           |                       |     |                  |
|      |           |                       |     |                  |
|      |           |                       |     |                  |
|      |           |                       |     |                  |
|      |           |                       |     |                  |
|      |           |                       |     |                  |
|      |           |                       |     |                  |
|      |           |                       |     |                  |
|      |           |                       |     |                  |
|      |           |                       |     |                  |
|      |           |                       |     |                  |
|      |           |                       |     |                  |
|      |           |                       |     |                  |
|      |           |                       |     |                  |
|      |           |                       |     |                  |
|      |           |                       |     |                  |
|      |           |                       |     |                  |
|      |           |                       |     |                  |
|      |           |                       |     |                  |
|      |           |                       |     |                  |
|      |           |                       |     |                  |
|      |           |                       |     |                  |
|      |           |                       |     |                  |
|      |           |                       |     |                  |
|      |           |                       |     |                  |
|      |           |                       |     |                  |
|      |           |                       |     |                  |
|      |           |                       |     |                  |