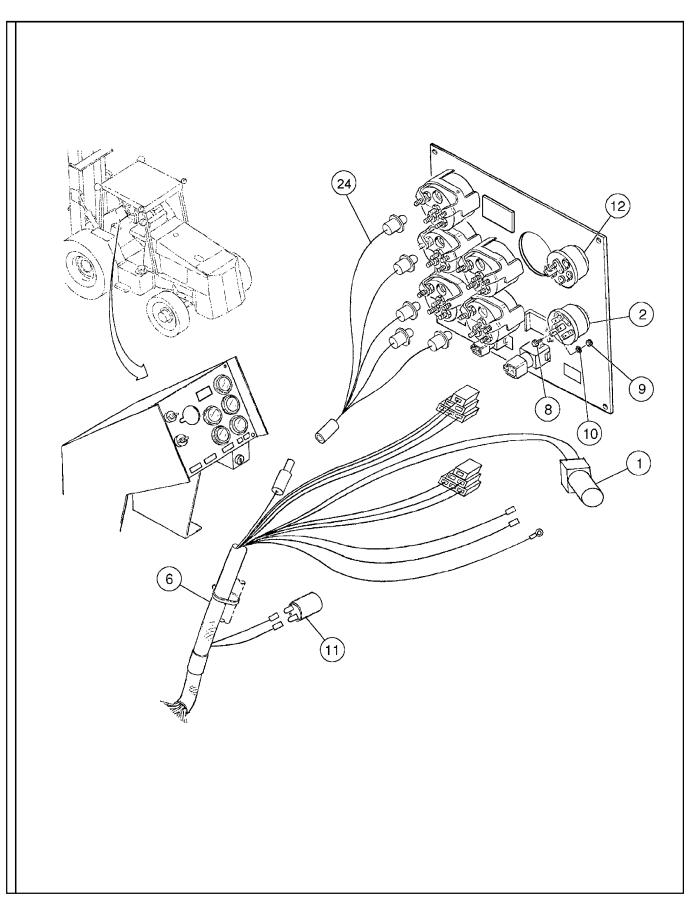

|     |                  |
|    |          |                                                |     |                  |
|    |          |                                                |     |                  |
|    |          |                                                |     |                  |
|    |          |                                                |     |                  |
|    |          |                                                |     |                  |
|    |          |                                                |     |                  |
|    |          |                                                |     |                  |
|    |          |                                                |     |                  |



### WORK / ROAD LIGHT INSTALLATION - SHEET 2 OF 3

| ITEM | COMM.NO. | DESCRIPTION                                | QTY | DIMENSIONS/NOTES |
|------|----------|--------------------------------------------|-----|------------------|
| 1    | 59427039 | Work Light                                 | 3   |                  |
| 2    | 59988642 | Switch                                     | 1   |                  |
| 6    | 59231076 | Console Wire Harness                       | 1   |                  |
| 8    | 95922118 | Screw                                      | 1   |                  |
| 9    | 95923041 | Hex Nut                                    | 1   |                  |
| 10   | 95207478 | Lockwasher                                 | 1   |                  |
| 11   | 59759720 | Flasher