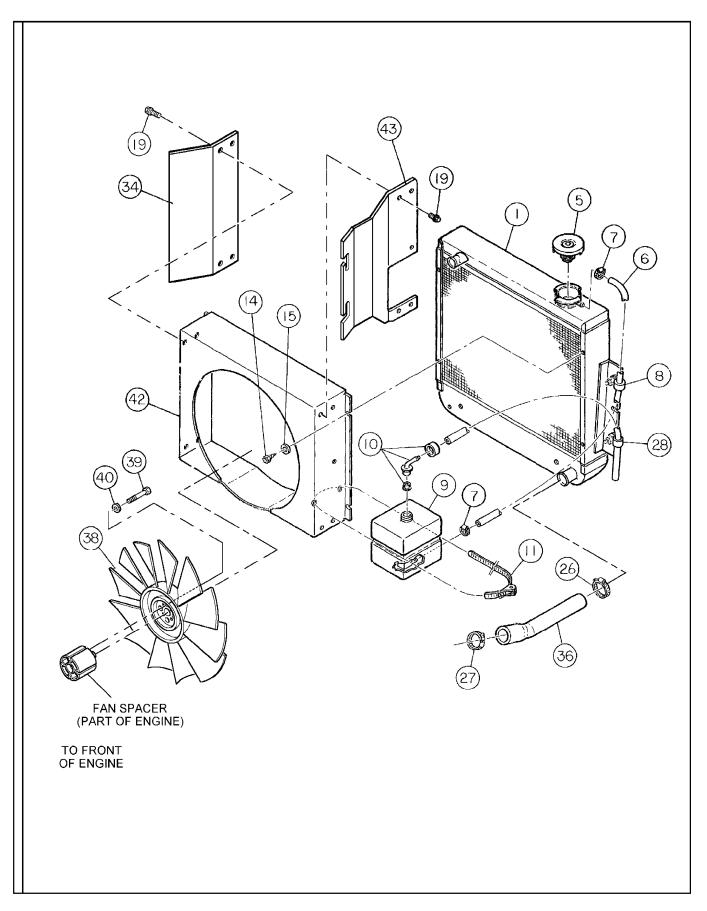

|                                           |     |                  |
|      |           |                                           |     |                  |
|      |           |                                           |     |                  |
|      |           |                                           |     |                  |
|      |           |                                           |     |                  |
|      |           |                                           |     |                  |
|      |           |                                           |     |                  |
|      |           |                                           |     |                  |
|      |           |                                           |     |                  |



## RADIATOR INSTALLATION - SHEET 1 OF 2

| ITEM | COMM. NO. | DESCRIPTION<br>BOM 59218727 | QTY | DIMENSIONS/NOTES |
|------|-----------|-----------------------------|-----|------------------|
| 1    | 59139923  | Radiator                    | 1   |                  |
| 5    | 59129171  | Radiator Cap                | 1   |                  |
| 6    | 59465153  | Plastic Tube                | 1   |                  |
| 7    | 50274299  | Hose Clamp                  | 2   |                  |
| 8    | 59465666  | Insulated Clamp             | 1   |                  |
| 9    | 59455634  | Coolant Reservoir           | 1   |                  |
| 10   | N.S.S.    | Outlet Assembly             | 1   |                  |
| -    | 59451278  | -Hose                       | 1   |