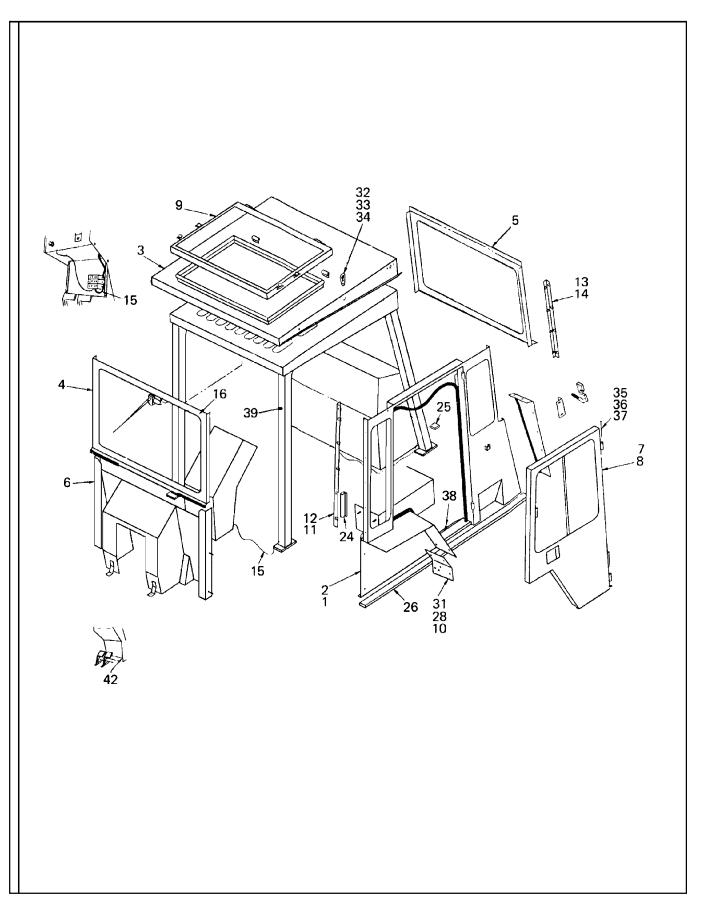

#### D

| Overhead Guard Installation                                        | D.1  |
|--------------------------------------------------------------------|------|
| Console Assembly                                                   | D.2  |
| Deck Installation                                                  | D.3  |
| Manual Pouch Installation                                          | D.4  |
| Seat Installation                                                  | D.5  |
| Seat Support Installation                                          | D.6  |
| Gauge Panel Installation                                           | D.7  |
| Instrument Panel Assembly - Standard                               | D.8  |
| Instrument Panel Assembly - Optional                               | D.9  |
| Steering Wheel Installation                                        | D.10 |
| Vandal Cover Installation - Effective with S/N 164175 - Optional E | D.11 |
| Vandal Cover Installation - Prior to S/N 164175 - Optional E       | D.12 |
| Heater/Defroster Installation                                      | D.13 |
| Defroster Installation                                             | D.14 |
| Floor Mat Installation                                             | D.15 |
| Wiper Installation                                                 | D.16 |
| Mirror Installation                                                | D.17 |
| Enclosed Cab Installation                                          | D.18 |