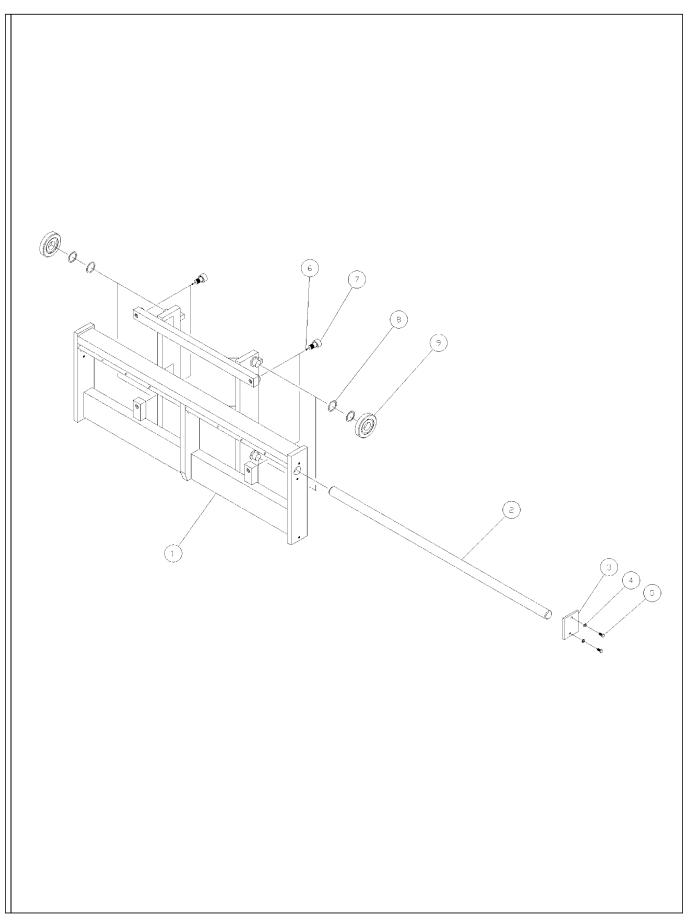

## 2WD TRANSMISSION/DRIVELINE INSTALLATION

| ITEM | COMM. NO. | DESCRIPTION<br>BOM 59263293 | QTY | DIMENSIONS/NOTES |
|------|-----------|-----------------------------|-----|------------------|
| 1    | 59240515  | Transmission                | 1   | T12000           |
| 2    | 54468103  | Drive Shaft                 | 1   |                  |
| -    | 59144337  | - Cross and Bearing         | 2   |                  |
| 3    | 95920815  | H.H.C.S.                    | 8   |                  |
| 4    | 96702410  | H.H.C.S.                    | 11  |                  |
| 5    | 96741046  | Hardened Flatwasher         | 11  |                  |
| 6    | 95920815  | H.H.C.S.                    | 8   |                  |
|      |           |                             |     |                  |
|      |           |                             |     |                  |
|      |           |                             |     |                  |
|      |           |                             |     |                  |
|      |           |                             |     |                  |
|      |           |                             |     |                  |
|      |           |                             |     |                  |
|      |           |                             |     |                  |
|      |           |                             |     |                  |
|      |           |                             |     |                  |
|      |           |                             |     |                  |
|      |           |                             |     |                  |
|      |           |                             |     |                  |
|      |           |                             |     |                  |
|      |           |                             |     |                  |
|      |           |                             |     |                  |
|      |           |                             |     |                  |
|      |           |                             |     |                  |
|      |           |                             |     |                  |
|      |           |                             |     |                  |
|      |           |                             |     |                  |
|      |           |                             |     |                  |
|      |           |                             |     |                  |
|      |           |                             |     |                  |
|      |           |                             |     |                  |
|      |           |                             |     |                  |
|      |           |                             |     |                  |
|      |           |                             |     |                  |
|      |           |                             |     |                  |
|      |           |                             |     |                  |
|      |           |                             |     |                  |