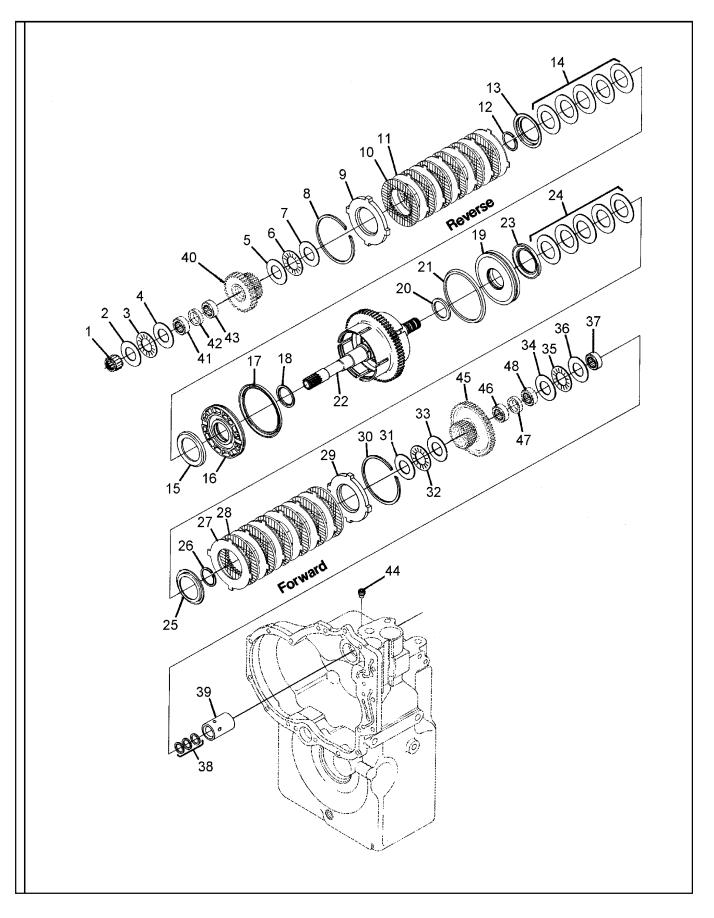

|     |                  |
|      |           |                      |     |                  |
|      |           |                      |     |                  |
|      |           |                      |     |                  |
|      |           |                      |     |                  |
|      |           |                      |     |                  |
|      |           |                      |     |                  |
|      |           |                      |     |                  |
|      |           |                      |     |                  |
|      |           |                      |     |                  |
|      |           |                      |     |                  |
|      |           |                      |     |                  |



| ITEM | COMM. NO. | DESCRIPTION                                     | QTY | DIMENSIONS/NOTES |
|------|-----------|-------------------------------------------------|-----|------------------|
| 2    | 59131243  | Thrust Washer                                   | 1   |                  |
| 3    | 59131250  | Bearing                                         | 1   |                  |
| 4    | 59131243  | Clutch Gear Thrust Washer                       | 1   |                  |
| 5    | 59131243  | Thrust Washer                                   | 1   |                  |
| 6    | 59131250  | Thrust Washer Bearing                           | 1   |                  |
| 7    | 59131243  | Thrust Washer                                   | 1   |                  |
| 8    | 59131268  | SnapRing