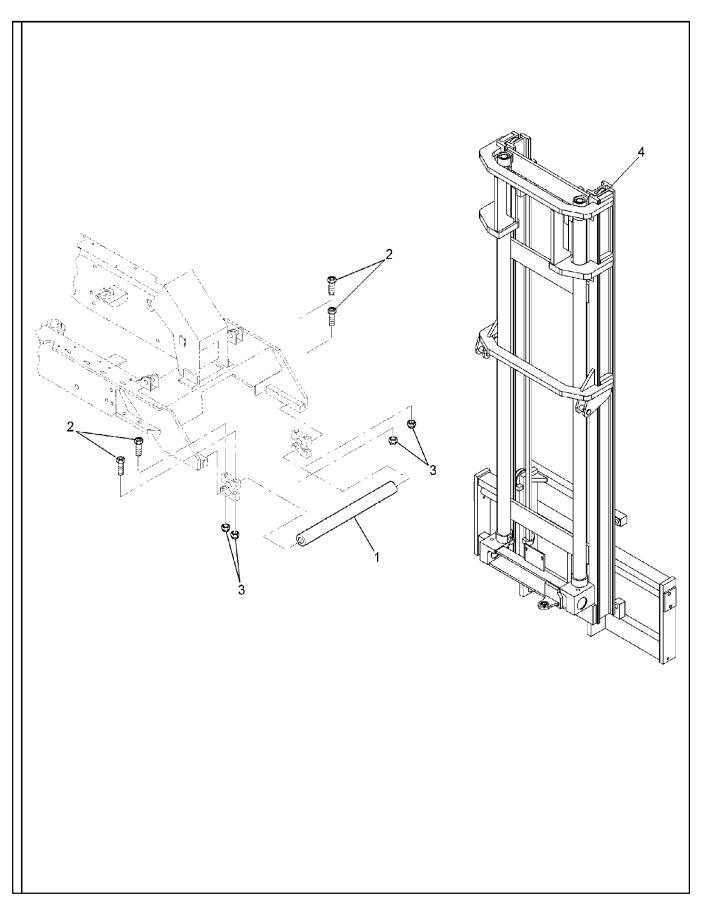

## MAST PIVOT INSTALLATION

| ITEM | COMM. NO. |             | DESCRIPTION |              | QTY | DIMENSIONS/NOTES |
|------|-----------|-------------|-------------|--------------|-----|------------------|
| 1    | 59201772  | Pivot Shaft |             | BOM 59206201 | 1   |                  |
| 2    | 95919932  | H.H.C.S.    |             |              | 4   |                  |
| 3    | 95923355  | Hex Nut     |             |              | 4   |                  |
|      |           |             |             |              |     |                  |
|      |           |             |             |              |     |                  |
|      |           |             |             |              |     |                  |
|      |           |             |             |              |     |                  |
|      |           |             |             |              |     |                  |
|      |           |             |             |              |     |                  |
|      |           |             |             |              |     |                  |
|      |           |             |             |              |     |                  |
|      |           |             |             |              |     |                  |
|      |           |             |             |              |     |                  |
|      |           |             |             |              |     |                  |
|      |           |             |             |              |     |                  |
|      |           |             |             |              |     |                  |
|      |           |             |             |              |     |                  |
|      |           |             |             |              |     |                  |
|      |           |             |             |              |     |                  |
|      |           |             |             |              |     |                  |
|      |           |             |             |              |     |                  |
|      |           |             |             |              |     |                  |
|      |           |             |             |              |     |                  |
|      |           |             |             |              |     |                  |
|      |           |             |             |              |     |                  |
|      |           |             |             |              |     |                  |
|      |           |             |             |              |     |                  |
|      |           |             |             |              |     |                  |
|      |           |             |             |              |     |                  |
|      |           |             |             |              |     |                  |
|      |           |             |             |              |     |                  |
|      |           |             |             |              |     |                  |
|      |           |             |             |              |     |                  |
|      |           |             |             |              |     |                  |
|      |           |             |             |              |     |                  |
|      |           |             |             |              |     |                  |