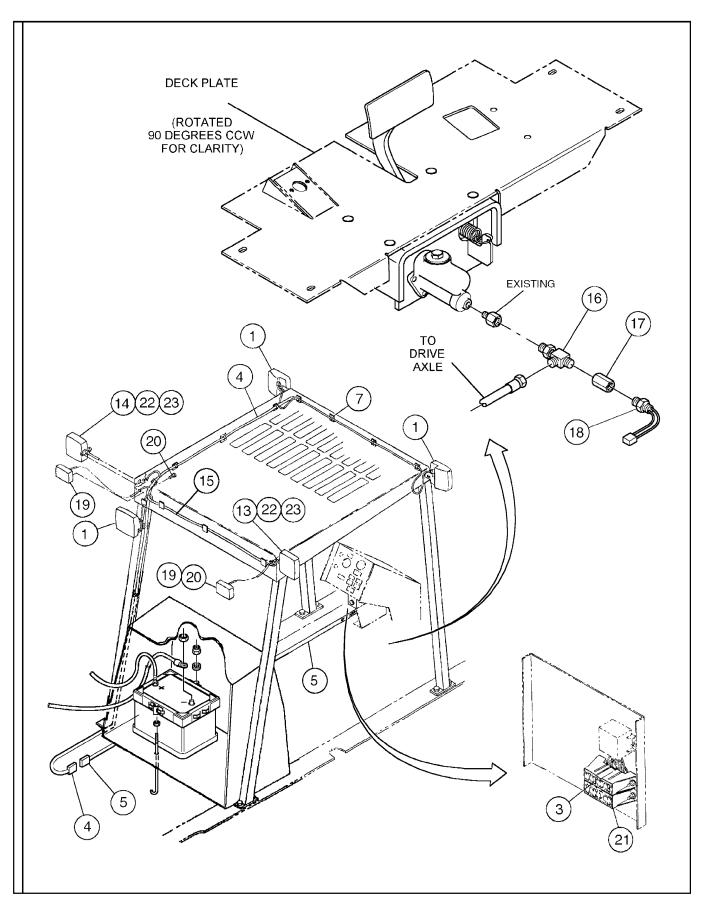

|
|      |                      |               |             |     |                  |
|      |                      |               |             |     |                  |
|      |                      |               |             |     |                  |
|      |                      |               |             |     |                  |
|      |                      |               |             |     |                  |
|      |                      |               |             |     |                  |
|      |                      |               |             |     |                  |
|      |                      |               |             |     |                  |
|      |                      |               |             |     |                  |



### WORK / ROAD LIGHT INSTALLATION - SHEET 1 OF 3

|    |          | DESCRIPTION<br>BOM 59240556 & 59223214         | QTY | DIMENSIONS/NOTES |
|----|----------|------------------------------------------------|-----|------------------|
| 1  | 59427039 | Work Light                                     | 3   |                  |
| 3  | 59325720 | Fuse                                           | 1   | 25 Amp           |
| 4  | 59219048 | Lights Harness - OHG                           | 1   |                  |
| 5  | 59231068 | Chassis Light Harness                          | 1   |                  |
| 7  | 59670554 | Adhesive                                       | A/R |                  |
| 13 | 58850926 | LightAssembly                                  | 1   |                  |
| 14 | 5885