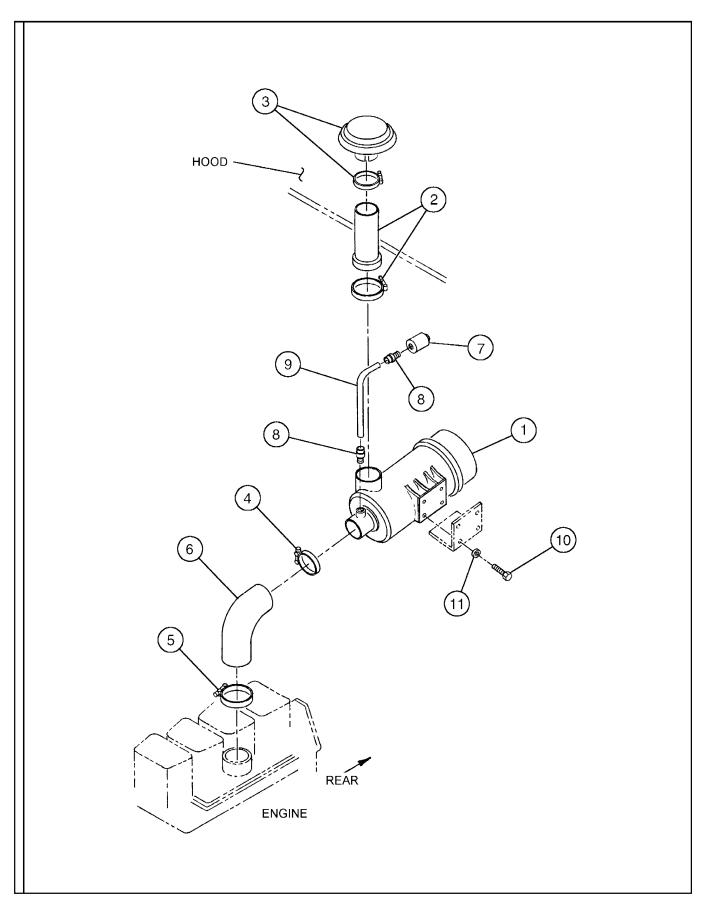

|       |

## AIR CLEANER AND EXHAUST INSTALLATION



## AIR CLEANER AND EXHAUST INSTALLATION

| ITEM | COMM. NO. | DESCRIPTION<br>BOM 59162420            | QTY | DIMENSIONS/NOTES |
|------|-----------|----------------------------------------|-----|------------------|
| 1    | 59075762  | Air Cleaner                            | 1   | 8.0"             |
| _    | 59155119  | - Air Cleaner Primary Filter Element   | 1   |                  |
| -    | 59155127  | - Air Cleaner Secondary Filter Element | 1   |                  |
| -    | 59144139  | - Cover Assembly                       | 1   |                  |
| -    | 59144147  | - Vacuator Valve                       | 1   |                  |
| 2    | 59132852  | Air Stack Extension Tube               | 1   |                  |
| 3    | 59132910  | Rain Cap                               |