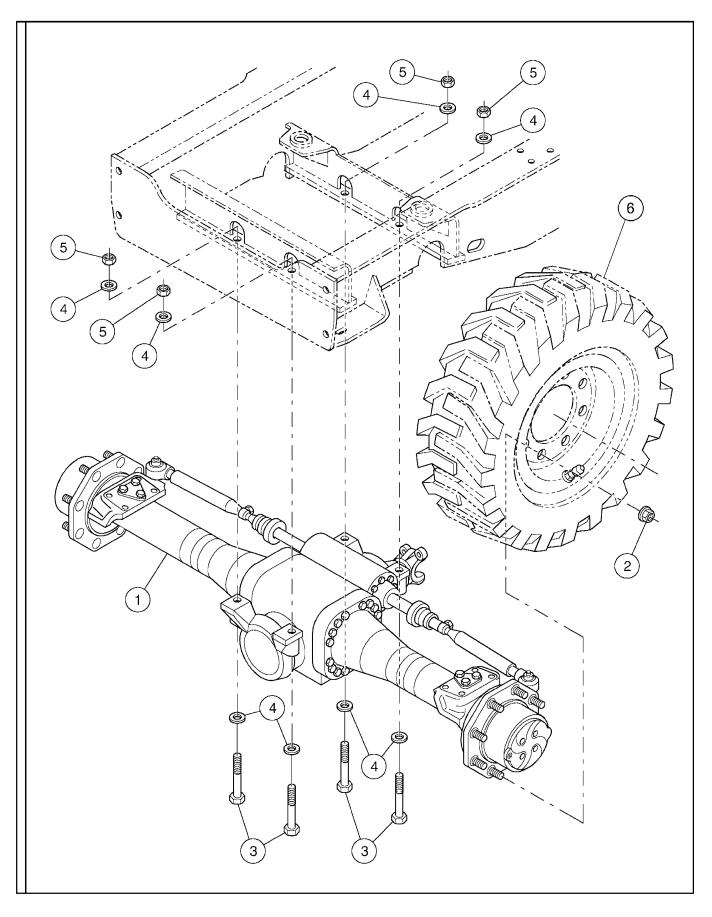

# 4WD STEERING DRIVE AXLE INSTALLATION

| ITEM | COMM. NO. | DESCRIPTION<br>BOM 59205906, 59193557, & 59231050 | QTY | DIMENSIONS/NOTES    |
|------|-----------|---------------------------------------------------|-----|---------------------|
| 1    | 59251652  | Axle (4WD Steering)                               | 1   | See Breakdown - I.2 |
| 2    | 59163758  | WheelNut                                          | 16  |                     |
| 3    | 96705678  | H.H.C.S.                                          | 4   |                     |
| 4    | 96701560  | Hardened Flatwasher                               | 8   |                     |
| 5    | 96703665  | HexNut                                            | 4   |                     |
| 6    | 59231050  | Tire And Wheel Assembly                           | 2   |                     |
| -    | 59240531  | -Tire                                             | 2   | 12 x 16.5 - 10 Ply  |
| -    | 59209924  | -Rim                                              | 2   |                     |
| -    | 59524447  | -Air Valve                                        | 2   |                     |
|      |           |                                                   |     |                     |
|      |           |                                                   |     |                     |
|      |           |                                                   |     |                     |
|      |           |                                                   |     |                     |
|      |           |                                                   |     |                     |
|      |           |                                                   |     |                     |
|      |           |                                                   |     |                     |
|      |           |                                                   |     |                     |
|      |           |                                                   |     |                     |
|      |           |                                                   |     |                     |
|      |           |                                                   |     |                     |
|      |           |                                                   |     |                     |
|      |           |                                                   |     |                     |
|      |           |                                                   |     |                     |
|      |           |                                                   |     |                     |
|      |           |                                                   |     |                     |
|      |           |                                                   |     |                     |
|      |           |                                                   |     |                     |
|      |           |                                                   |     |                     |
|      |           |                                                   |     |                     |
|      |           |                                                   |     |                     |
|      |           |                                                   |     |                     |
|      |           |                                                   |     |                     |
|      |           |                                                   |     |                     |
|      |           |                                                   |     |                     |
|      |           |                                                   |     |                     |
|      |           |                                                   |     |                     |
|      |           |                                                   |     |                     |
|      |           |                                                   |     |                     |
|      |           |                                                   |     |                     |