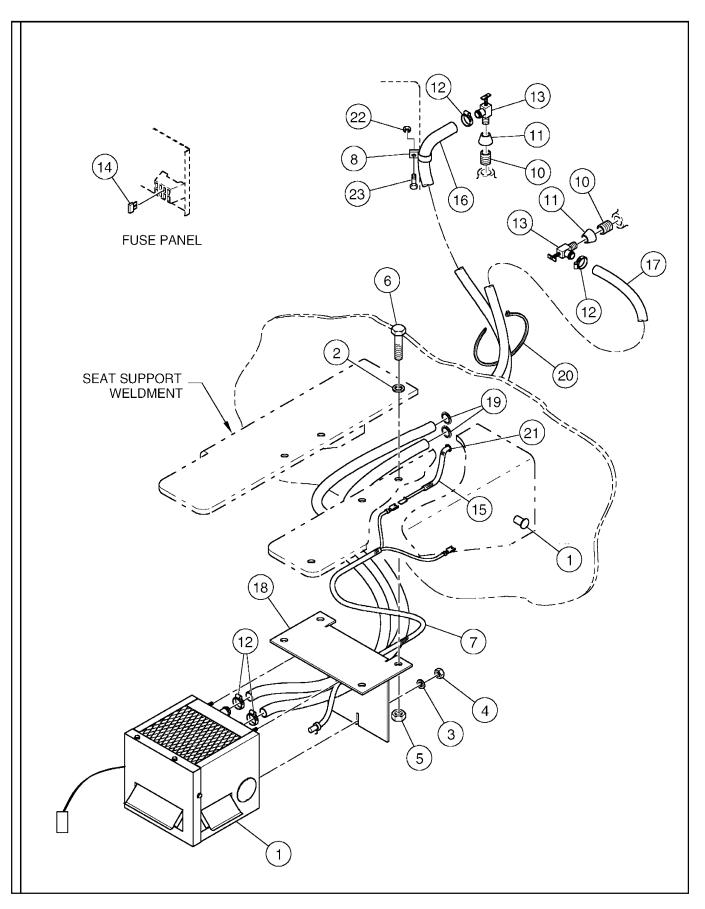

#### D

| Overhead Guard Installation                                        | D.1  |
|--------------------------------------------------------------------|------|
| Console Assembly                                                   | D.2  |
| Deck Installation                                                  | D.3  |
| Manual Pouch Installation                                          | D.4  |
| Seat Installation                                                  | D.5  |
| Seat Support Installation                                          | D.6  |
| Gauge Panel Installation                                           | D.7  |
| Instrument Panel Assembly - Standard                               | D.8  |
| Instrument Panel Assembly - Optional                               | D.9  |
| Steering Wheel Installation                                        | D.10 |
| Vandal Cover Installation - Effective with S/N 164175 - Optional E | D.11 |
| Vandal Cover Installation - Prior to S/N 164175 - Optional E       | D.12 |
| Heater/Defroster Installation                                      | D.13 |
| Defroster Installation                                             | D.14 |
| Floor Mat Installation                                             | D.15 |
| Wiper Installation                                                 | D.16 |
| Mirror Installation                                                | D.17 |
| Enclosed Cab Installation                                          | D.18 |