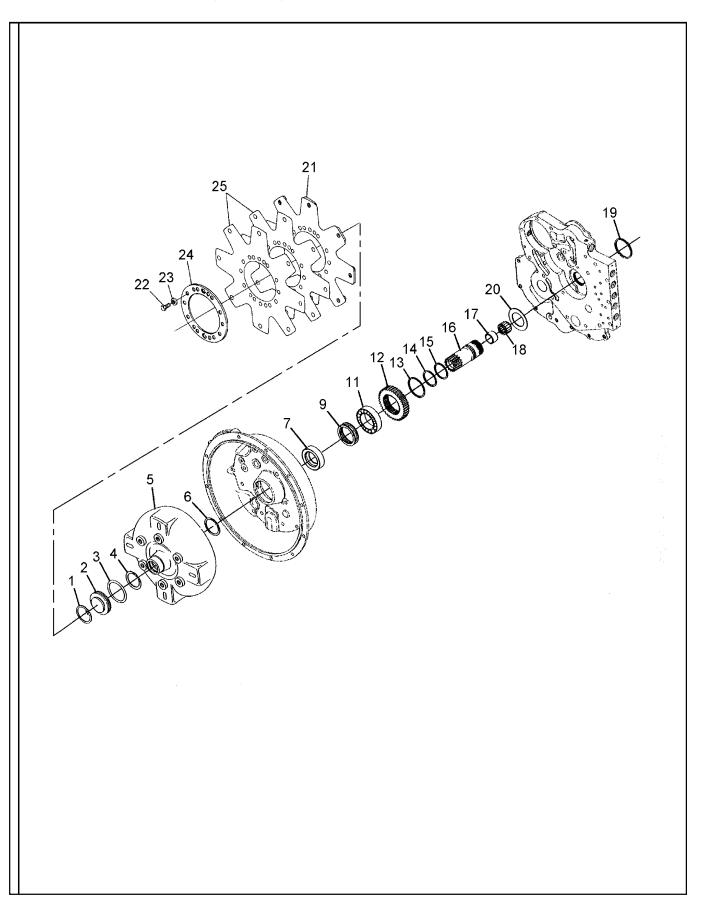

# DRIVE AXLE INSTALLATION

| ITEM | COMM. NO. | DESCRIPTION<br>BOM 59201731 | QTY | DIMENSIONS/NOTES    |
|------|-----------|-----------------------------|-----|---------------------|
| 1    | 59251660  | Drive Axle                  | 1   | See Breakdown - I.1 |
| 2    | 59209841  | AxlePad                     | 2   |                     |
| 3    | 96740337  | H.H.C.S.                    | 8   |                     |
| 4    | 96701560  | Hardened Flatwasher         | 16  |                     |
| 5    | 96703665  | HexNut                      | 8   |                     |
| 6    | 59202101  | Shim                        | 2   | 0.76mm              |
| 7    | 59202119  | Shim                        | 8   | 1.52mm              |
| 8    | 59163758  | WheelNut                    | 20  |                     |
|      |           |                             |     |                     |
|      |           |                             |     |                     |
|      |           |                             |     |                     |
|      |           |                             |     |                     |
|      |           |                             |     |                     |
|      |           |                             |     |                     |
|      |           |                             |     |                     |
|      |           |                             |     |                     |
|      |           |                             |     |                     |
|      |           |                             |     |                     |
|      |           |                             |     |                     |
|      |           |                             |     |                     |
|      |           |                             |     |                     |
|      |           |                             |     |                     |
|      |           |                             |     |                     |
|      |           |                             |     |                     |
|      |           |                             |     |                     |
|      |           |                             |     |                     |
|      |           |                             |     |                     |
|      |           |                             |     |                     |
|      |           |                             |     |                     |
|      |           |                             |     |                     |
|      |           |                             |     |                     |
|      |           |                             |     |                     |
|      |           |                             |     |                     |
|      |           |                             |     |                     |
|      |           |                             |     |                     |
|      |           |                             |     |                     |
|      |           |                             |     |                     |
|      |           |                             |     |                     |
|      |           |                             |     |                     |