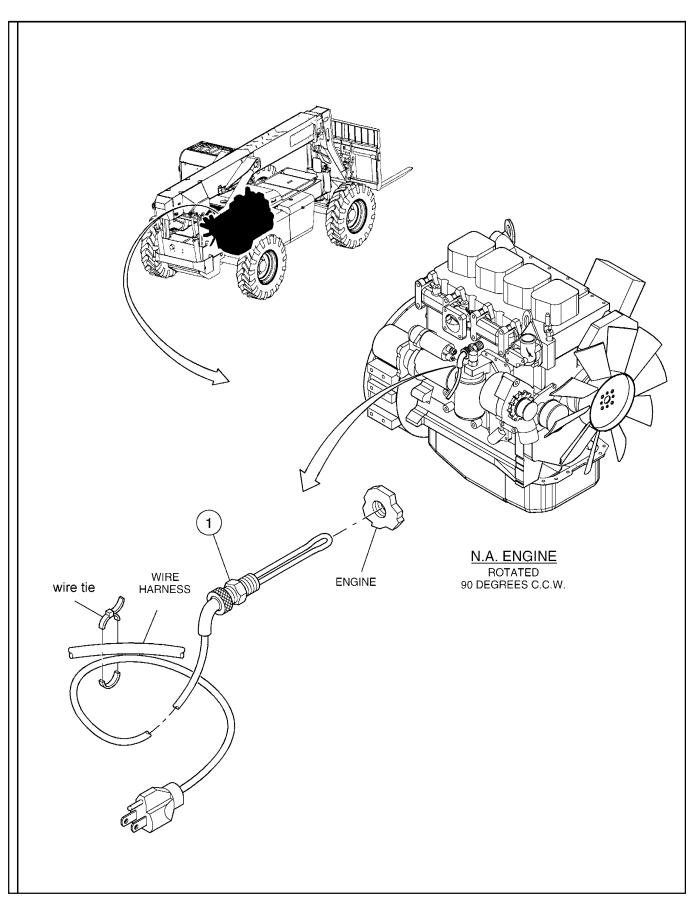

|                  |
|                                       |           |                               |     |                  |
|                                       |           |                               |     |                  |
|                                       |           |                               |     |                  |
|                                       |           |                               |     |                  |
|                                       |           |                               |     |                  |
|                                       |           |                               |     |                  |
|                                       |           |                               |     |                  |



| BLOCK HEAT | TER INSTALLATION | - OPTIONAL |
|------------|------------------|------------|
|------------|------------------|------------|

| ITEM | COMM. NO. |              | DESCRIPTION<br>BOM 59117168 | QTY | DIMENSIONS/NOTES |
|------|-----------|--------------|-----------------------------|-----|------------------|
| 1    | 59118521  | Block Heater | DUM 3911/108                | 1   |                  |
| -    | 59144394  | -Cord        |                             | 1   |                  |
|      |           |              |                             |     |                  |
|      |           |              |                             |     |                  |
|      |           |              |                             |     |                  |
|      |