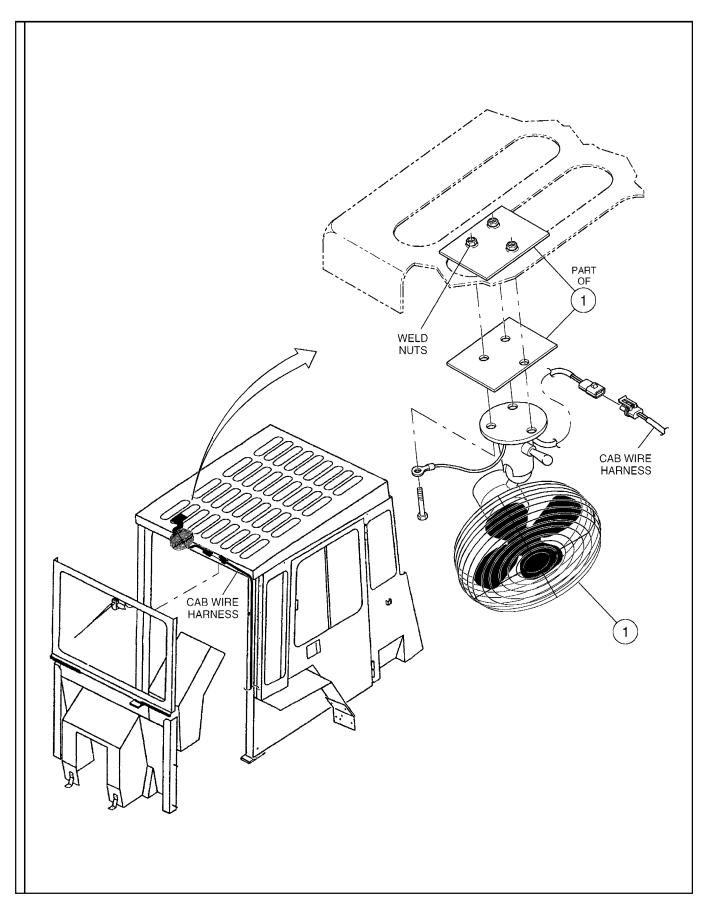

|     |                  |
|      |          |                             |     |                  |
|      |          |                             |     |                  |
|      |          |                             |     |                  |
|      |          |                             |     |                  |
|      |          |                             |     |                  |
|      |          |                             |     |                  |
|      |          |                             |     |                  |
|      |          |                             |     |                  |
|      |          |                             |     |                  |
|      |          |                             |     |                  |



## DEFROSTER INSTALLATION

| ПЕМ | COMM.NO.             | DESCRIPTION                   | QTY | DIMENSIONS/NOTES |
|-----|----------------------|-------------------------------|-----|------------------|
| 1   | 59109652             | вом 58872250<br>Defroster Kit | 1   |                  |
| -   | 59109052<br>59109595 | -Dashboard Fan                | 1   |                  |
| _   | 95563045             | -H.H.C.S.                     | 3   |                  |
| _   | 59109629             | -Backing Plate                | 1   |                  |
| _   | 59109627             | -Backing Plate                | 1   |                  |
|     | 57107057             | Bucking Fute                  |     |                  |
|     |                      |                               |