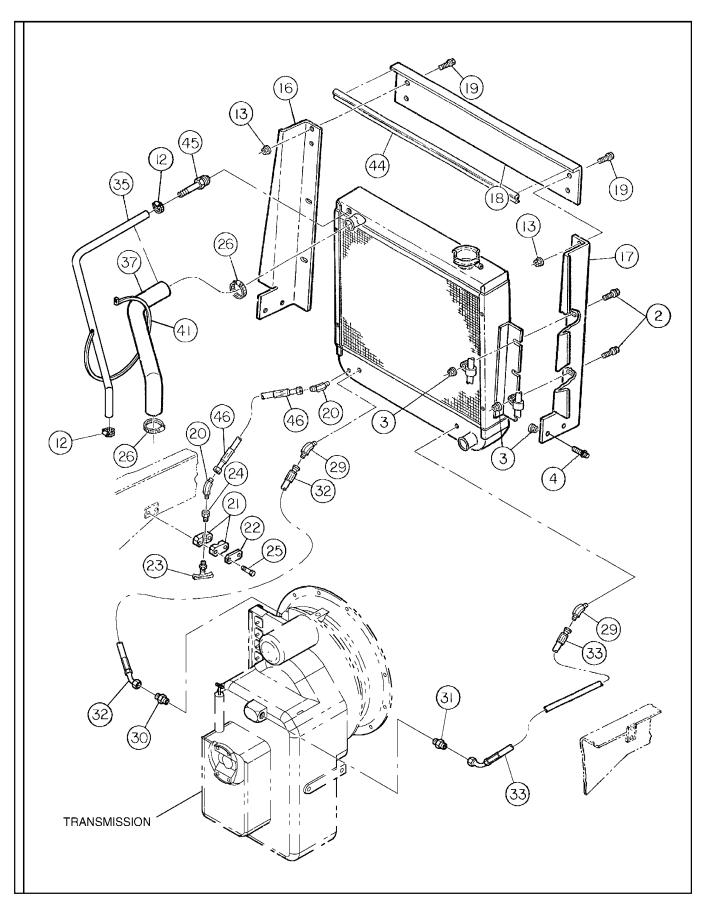

|     |                  |
|      |           |                             |     |                  |
|      |           |                             |     |                  |
|      |           |                             |     |                  |
|      |           |                             |     |                  |
|      |           |                             |     |                  |
|      |           |                             |     |                  |
|      |           |                             |     |                  |
|      |           |                             |     |                  |
|      |           |                             |     |                  |
|      |           |                             |     |                  |



## RADIATOR INSTALLATION - SHEET 2 OF 2

| ITEM | COMM. NO. | DESCRIPTION            | QTY | DIMENSIONS/NOTES |
|------|-----------|------------------------|-----|------------------|
| 2    | 59462796  | Lockbolt               | 4   |                  |
| 3    | 59807941  | Locknut                | 8   |                  |
| 4    | 59680983  | Lockscrew              | 4   |                  |
| 12   | 59363259  | Hose Clamp             | 2   |                  |
| 13   | 59941682  | Locknut                | 4   |                  |
| 16   | 59413856  | Mounting Bracket, R.H. | 1   |                  |
| 17   | 59413864  | Mounting Bracket, L.H. | 1   |                  |
| 18   | 58817727  | Mount Stiffner         | 1   |                  |
| 19   | 59965962  | Lockbolt               | 1