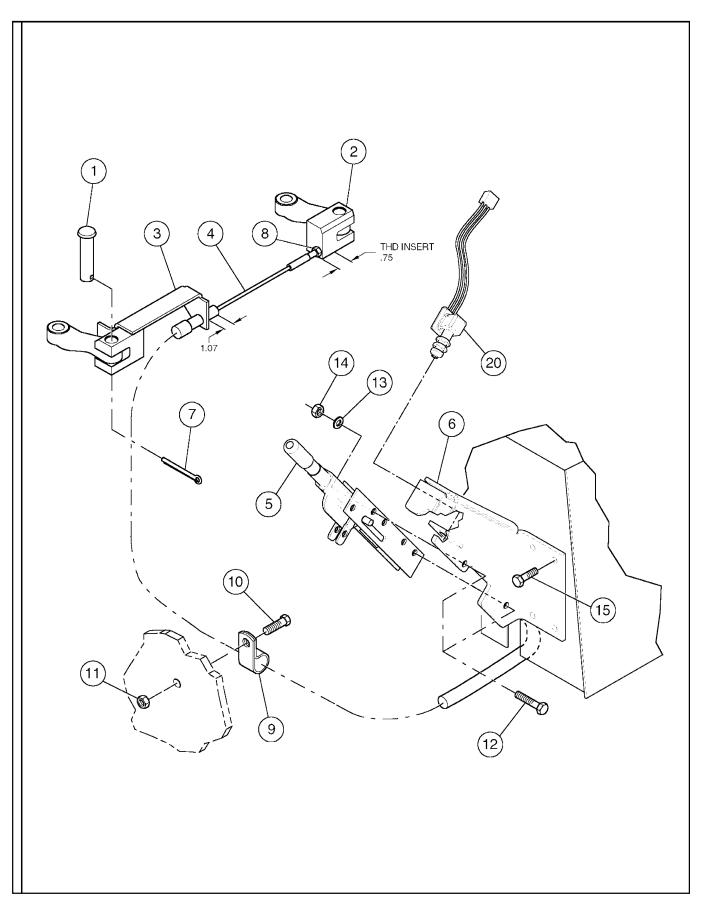

# SERVICE BRAKE INSTALLATION - SHEET 1 OF 2

| ITEM                                  | COMM. NO.            | DESCRIPTION                     | QTY                                   | DIMENSIONS/NOTES |
|---------------------------------------|----------------------|---------------------------------|---------------------------------------|------------------|
| 1                                     | 59205468             | вом 59209163<br>Master Cylinder | 1                                     |                  |
| 2                                     | 59209408<br>59209098 | Push Rod Brake                  | 1                                     |                  |
| $\begin{vmatrix} 2\\ 3 \end{vmatrix}$ | 59209106             | Brake Support                   | 1                                     |                  |
| 4                                     | 59208918             | Brake Pedal                     | 1                                     |                  |
| 5                                     | 59208900             | Return Spring (Brake)           | 1                                     |                  |
| 6                                     | 59455626             | Rod End                         | 1                                     |                  |
| 7                                     | 59455931             | Bearing Flange                  | $\hat{2}$                             |                  |
| 8                                     | 59450437             | SetCollar                       | $\begin{bmatrix} -\\ 2 \end{bmatrix}$ |                  |
| 9                                     | 50266287             | Pin Clevis                      | 1                                     |                  |
| 10                                    | 95923918             | Cotter Pin                      | 1                                     |                  |
| 11                                    | 95923090             | Hex Jam Nut                     | 1                                     |                  |
| 12                                    | 95919239             | Capscrew                        | 3                                     |                  |
| 13                                    | 59327841             | HexNut                          | 3                                     |                  |
| 14                                    | 95919221             | H.H.C.S.                        | 4                                     |                  |
| 15                                    | 59807941             | Locknut                         | 4                                     |                  |
| 16                                    | 95936027             | Carriage Bolt                   | 4                                     |                  |
| 17                                    | 59565036             | Hardwasher                      | 4                                     |                  |
| 18                                    | 95923322             | Locknut                         | 4                                     |                  |
|                                       |                      |                                 |                                       |                  |
|                                       |                      |                                 |                                       |                  |
|                                       |                      |                                 |                                       |                  |
|                                       |                      |                                 |                                       |                  |
|                                       |                      |                                 |                                       |                  |
|                                       |                      |                                 |                                       |                  |
|                                       |                      |                                 |                                       |                  |
|                                       |                      |                                 |                                       |                  |
|                                       |                      |                                 |                                       |                  |
|                                       |                      |                                 |                                       |                  |
|                                       |                      |                                 |                                       |                  |
|                                       |                      |                                 |                                       |                  |
|                                       |                      |                                 |                                       |                  |
|                                       |                      |                                 |                                       |                  |
|                                       |                      |                                 |                                       |                  |
|                                       |                      |                                 |                                       |                  |
|                                       |                      |                                 |                                       |                  |
|                                       |                      |                                 |                                       |                  |
|                                       |                      |                                 |                                       |                  |
|                                       |                      |                                 |                                       |                  |
|                                       |                      |                                 |                                       |                  |

## SERVICE BRAKE INSTALLATION - SHEET 2 OF 2

| ITEM | COMM. NO. | DESCRIPTION           | QTY | DIMENSIONS/NOTES |
|------|-----------|-----------------------|-----|------------------|
| 1    | 59205468  | Master Cylinder       | 1   |                  |
| 3    | 59209106  | Brake Support         | 1   |                  |
| 5    | 59208900  | Return Spring (Brake) | 1   |                  |
| 19   | 59147033  | Hose Assembly         | 1   | 4 x 16.5"        |
| 20   | 59209197  | Hose Assembly         | 1   | 4 x 35.0"        |
| 21   | 59209189  | Reducing Adapter      | 1   |                  |
| 22   | 59922807  | Adapter               | 1   |                  |
| 23   | 59031559  | Connector             | 2   |                  |
| 24   | 59918615  | Adapter               | 1   |                  |
|      |           |                       |     |                  |
|      |           |                       |     |                  |
|      |           |                       |     |                  |
|      |           |                       |     |                  |
|      |           |                       |     |                  |
|      |           |                       |     |                  |
|      |           |                       |     |                  |
|      |           |                       |     |                  |
|      |           |                       |     |                  |
|      |           |                       |     |                  |
|      |           |                       |     |                  |
|      |           |                       |     |                  |
|      |           |                       |     |                  |
|      |           |                       |     |                  |
|      |           |                       |     |                  |
|      |           |                       |     |                  |
|      |           |                       |     |                  |
|      |           |                       |     |                  |
|      |           |                       |     |                  |
|      |           |                       |     |                  |
|      |           |                       |     |                  |
|      |           |                       |     |                  |
|      |           |                       |     |                  |
|      |           |                       |     |                  |
|      |           |                       |     |                  |
|      |           |                       |     |                  |
|      |           |                       |     |                  |
|      |           |                       |     |                  |
|      |           |                       |     |                  |
|      |           |                       |     |                  |

## PARKING BRAKE INSTALLATION

| ITEM | COMM. NO. | DESCRIPTION<br>BOM 59209171                            | QTY | DIMENSIONS/NOTES |
|------|-----------|--------------------------------------------------------|-----|------------------|
| 1    | 59208967  | Clevis Pin                                             | 2   |                  |
| 2    | 59208934  | Clevis                                                 | 1   |                  |
| 3    | 59205583  | Clevis Anchor                                          | 1   |                  |
| 4    | 59220178  | Cable Assembly                                         | 1   |                  |
| 5    | 59235168  | Park Brake Lever with Lock (Effective with S/N 166260) | 1   |                  |
| -    | 59220194  | Park Brake Lever with Lock (Prior to S/N 166260)       | 1   |                  |
| 6    | 59235150  | Anchor Angle Brake Cabler                              | 1   |                  |
| 7    | 95924007  | Cotter Pin                                             | 2   |                  |
| 8    | 95923074  | JamNut                                                 | 1   |                  |
| 9    | 95368338  | Hose Clamp                                             | 1   |                  |
| 10   | 59922153  | Lockscrew                                              | 1   |                  |
| 11   | 59807941  | Locknut                                                | 1   |                  |
| 12   | 95920526  | H.H.C.S.                                               | 2   |                  |
| 13   | 95922365  | Flatwasher                                             | 2   |                  |
| 14   | 95923314  | Locknut                                                | 2   |                  |
| 15   | 59717702  | Lockscrew                                              | 4   |                  |
| 20   | 59240564  | Switch Assembly                                        | 1   |                  |
| -    | 59235119  | -Switch                                                | 1   |                  |
|      |           |                                                        |     |                  |
|      |           |                                                        |     |                  |
|      |           |                                                        |     |                  |
|      |           |                                                        |     |                  |
|      |           |                                                        |     |                  |
|      |           |                                                        |     |                  |
|      |           |                                                        |     |                  |
|      |           |                                                        |     |                  |
|      |           |                                                        |     |                  |
|      |           |                                                        |     |                  |
|      |           |                                                        |     |                  |
|      |           |                                                        |     |                  |
|      |           |                                                        |     |                  |
|      |           |                                                        |     |                  |
|      |           |                                                        |     |                  |
|      |           |                                                        |     |                  |
|      |           |                                                        |     |                  |
|      |           |                                                        |     |                  |
|      |           |                                                        |     |                  |
|      |           |                                                        |     |                  |