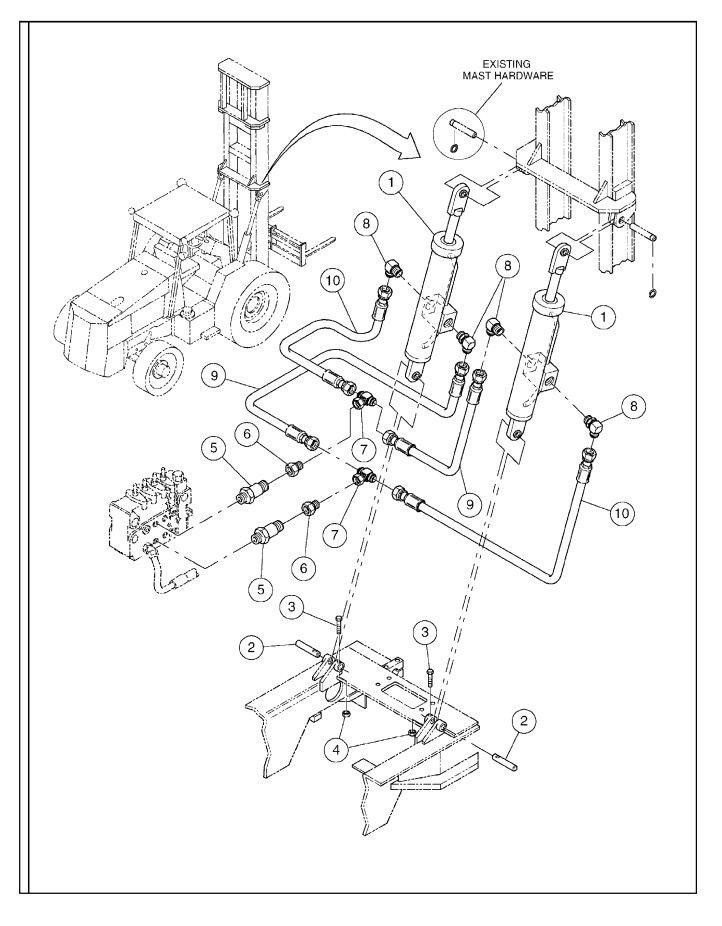

## MAST PIVOT INSTALLATION

| ITEM | COMM. NO. |             | DESCRIPTION |              | QTY | DIMENSIONS/NOTES |
|------|-----------|-------------|-------------|--------------|-----|------------------|
| 1    | 59201772  | Pivot Shaft |             | BOM 59206201 | 1   |                  |
| 2    | 95919932  | H.H.C.S.    |             |              | 4   |                  |
| 3    | 95923355  | Hex Nut     |             |              | 4   |                  |
|      |           |             |             |              |     |                  |
|      |           |             |             |              |     |                  |
|      |           |             |             |              |     |                  |
|      |           |             |             |              |     |                  |
|      |           |             |             |              |     |                  |
|      |           |             |             |              |     |                  |
|      |           |             |             |              |     |                  |
|      |           |             |             |              |     |                  |
|      |           |             |             |              |     |                  |
|      |           |             |             |              |     |                  |
|      |           |             |             |              |     |                  |
|      |           |             |             |              |     |                  |
|      |           |             |             |              |     |                  |
|      |           |             |             |              |     |                  |
|      |           |             |             |              |     |                  |
|      |           |             |             |              |     |                  |
|      |           |             |             |              |     |                  |
|      |           |             |             |              |     |                  |
|      |           |             |             |              |     |                  |
|      |           |             |             |              |     |                  |
|      |           |             |             |              |     |                  |
|      |           |             |             |              |     |                  |
|      |           |             |             |              |     |                  |
|      |           |             |             |              |     |                  |
|      |           |             |             |              |     |                  |
|      |           |             |             |              |     |                  |
|      |           |             |             |              |     |                  |
|      |           |             |             |              |     |                  |
|      |           |             |             |              |     |                  |
|      |           |             |             |              |     |                  |
|      |           |             |             |              |     |                  |
|      |           |             |             |              |     |                  |
|      |           |             |             |              |     |                  |