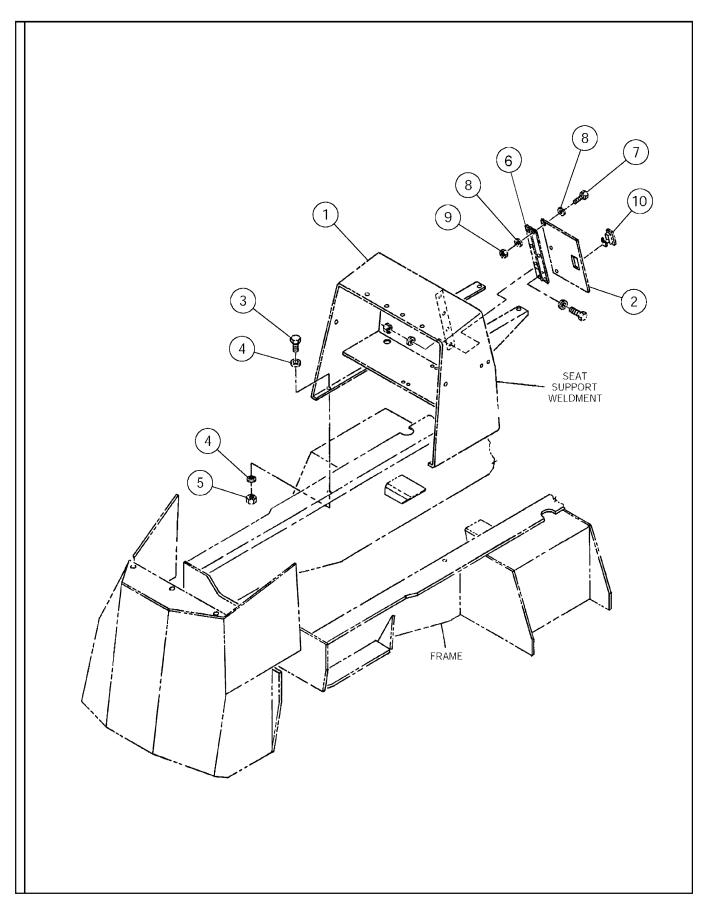

|
|      |          |                                       |     |                     |
|      |          |                                       |     |                     |
|      |          |                                       |     |                     |
|      |          |                                       |     |                     |
|      |          |                                       |     |                     |
|      |          |                                       |     |                     |
|      |          |                                       |     |                     |
|      |          |                                       |     |                     |
|      |          |                                       |     |                     |



# SEAT SUPPORT INSTALLATION

| ITEM | COMM.NO. | DESCRIPTION<br>BOM 59218917 | QTY | DIMENSIONS/NOTES |
|------|----------|-----------------------------|-----|------------------|
| 1    | 59215103 | Seat Support                | 1   |                  |
| 2    | 59139204 | Access Door                 | 1   |                  |
| 3    | 95919585 | H.H.C.S.                    | 4   |                  |
| 4    | 59539569 | Hardened Washer             | 8   |                  |
| 5    | 95923348 | Locknut                     | 4   |                  |
| 6    | 59139220 | Hinge                       | 1   |                  |
| 7    | 95919767 | H.H.C.S.                    | 7   |                  |
| 8    | 95922324 | Flatwasher                  | 14  |                  |
| 9    | 95923298 |