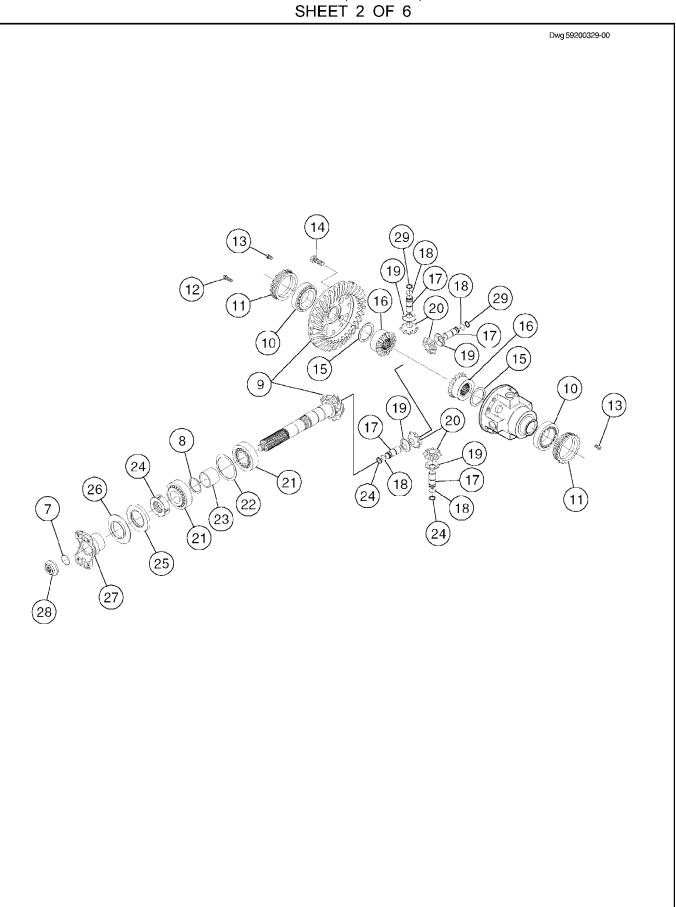

# DRIVE AXLE INSTALLATION

| ITEM | COMM. NO. | DESCRIPTION<br>BOM 59201731 | QTY | DIMENSIONS/NOTES    |
|------|-----------|-----------------------------|-----|---------------------|
| 1    | 59251660  | Drive Axle                  | 1   | See Breakdown - I.1 |
| 2    | 59209841  | AxlePad                     | 2   |                     |
| 3    | 96740337  | H.H.C.S.                    | 8   |                     |
| 4    | 96701560  | Hardened Flatwasher         | 16  |                     |
| 5    | 96703665  | HexNut                      | 8   |                     |
| 6    | 59202101  | Shim                        | 2   | 0.76mm              |
| 7    | 59202119  | Shim                        | 8   | 1.52mm              |
| 8    | 59163758  | WheelNut                    | 20  |                     |
|      |           |                             |     |                     |
|      |           |                             |     |                     |
|      |           |                             |     |                     |
|      |           |                             |     |                     |
|      |           |                             |     |                     |
|      |           |                             |     |                     |
|      |           |                             |     |                     |
|      |           |                             |     |                     |
|      |           |                             |     |                     |
|      |           |                             |     |                     |
|      |           |                             |     |                     |
|      |           |                             |     |                     |
|      |           |                             |     |                     |
|      |           |                             |     |                     |
|      |           |                             |     |                     |
|      |           |                             |     |                     |
|      |           |                             |     |                     |
|      |           |                             |     |                     |
|      |           |                             |     |                     |
|      |           |                             |     |                     |
|      |           |                             |     |                     |
|      |           |                             |     |                     |
|      |           |                             |     |                     |
|      |           |                             |     |                     |
|      |           |                             |     |                     |
|      |           |                             |     |                     |
|      |           |                             |     |                     |
|      |           |                             |     |                     |
|      |           |                             |     |                     |
|      |           |                             |     |                     |
|      |           |                             |     |                     |

# 4WD STEERING DRIVE AXLE INSTALLATION

| ITEM | COMM. NO. | DESCRIPTION<br>BOM 59205906, 59193557, & 59231050 | QTY | DIMENSIONS/NOTES    |
|------|-----------|---------------------------------------------------|-----|---------------------|
| 1    | 59251652  | Axle (4WD Steering)                               | 1   | See Breakdown - I.2 |
| 2    | 59163758  | WheelNut                                          | 16  |                     |
| 3    | 96705678  | H.H.C.S.                                          | 4   |                     |
| 4    | 96701560  | Hardened Flatwasher                               | 8   |                     |
| 5    | 96703665  | HexNut                                            | 4   |                     |
| 6    | 59231050  | Tire And Wheel Assembly                           | 2   |                     |
| -    | 59240531  | -Tire                                             | 2   | 12 x 16.5 - 10 Ply  |
| -    | 59209924  | -Rim                                              | 2   |                     |
| -    | 59524447  | -Air Valve                                        | 2   |                     |
|      |           |                                                   |     |                     |
|      |           |                                                   |     |                     |
|      |           |                                                   |     |                     |
|      |           |                                                   |     |                     |
|      |           |                                                   |     |                     |
|      |           |                                                   |     |                     |
|      |           |                                                   |     |                     |
|      |           |                                                   |     |                     |
|      |           |                                                   |     |                     |
|      |           |                                                   |     |                     |
|      |           |                                                   |     |                     |
|      |           |                                                   |     |                     |
|      |           |                                                   |     |                     |
|      |           |                                                   |     |                     |
|      |           |                                                   |     |                     |
|      |           |                                                   |     |                     |
|      |           |                                                   |     |                     |
|      |           |                                                   |     |                     |
|      |           |                                                   |     |                     |
|      |           |                                                   |     |                     |
|      |           |                                                   |     |                     |
|      |           |                                                   |     |                     |
|      |           |                                                   |     |                     |
|      |           |                                                   |     |                     |
|      |           |                                                   |     |                     |
|      |           |                                                   |     |                     |
|      |           |                                                   |     |                     |
|      |           |                                                   |     |                     |
|      |           |                                                   |     |                     |
|      |           |                                                   |     |                     |