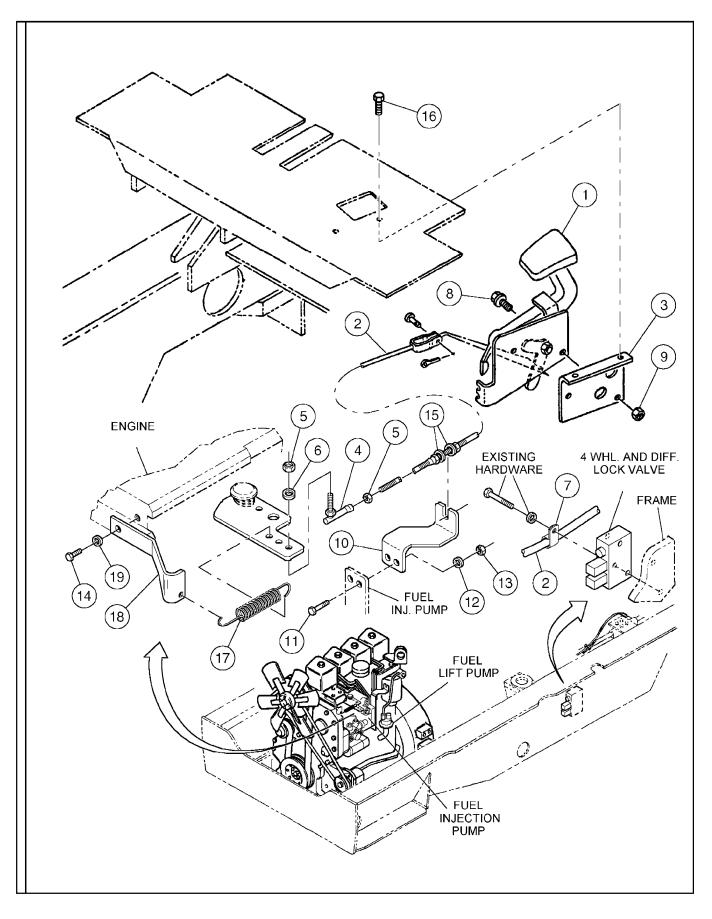

#### ENGINE AND TRANSMISSION MOUNTING INSTALLATION

| ITEM | COMM. NO.            | DESCRIPTION                                           | QTY                                   | DIMENSIONS/NOTES  |
|------|----------------------|-------------------------------------------------------|---------------------------------------|-------------------|
| 1    | 59205666             | вом 59205757, 59205799<br>Engine Mounting Plate, R.H. | 1                                     |                   |
| 2    | 59205600<br>59205674 | Engine Mounting Plate, L.H.                           |                                       |                   |
| 4    | 96738596             | Hardened Flatwasher                                   | 11                                    |                   |
| 5    | 13161864             | Transmission Mounting Bracket                         | $\begin{vmatrix} 11\\2 \end{vmatrix}$ |                   |
| 6    | 96703111             | H.H.C.S.                                              | 11                                    |                   |
| 7    | 59410696             | Shock Mount                                           | 4                                     |                   |
| 8    | 59410690<br>59411652 | Snub Washer                                           | 4                                     |                   |
| 9    | 95920294             | H.H.C.S.                                              | 4                                     |                   |
| 10   | 59630798             | Flatwasher                                            | 4                                     |                   |
| 11   | 59327916             | HexNut                                                | 4                                     |                   |
| 12   | 59291237             | Engine                                                | 1                                     | В3.9-С            |
| 12   | <b>59728170</b>      | -Engine Oil Filter                                    | 1                                     | See Section - M.1 |
| _    | 58827932             | -Inline Fuel Filter                                   | 1                                     | See Section - M.1 |
| _    | 59477570             | -Fuel Filter/Water Separator                          | 1                                     | See Section - M.1 |
| _    | 59309104             | -Fan Belt                                             | 1                                     |                   |
| _    | 59242511             | -Starting Motor                                       | 1                                     | 12V               |
|      |                      |                                                       |                                       |                   |