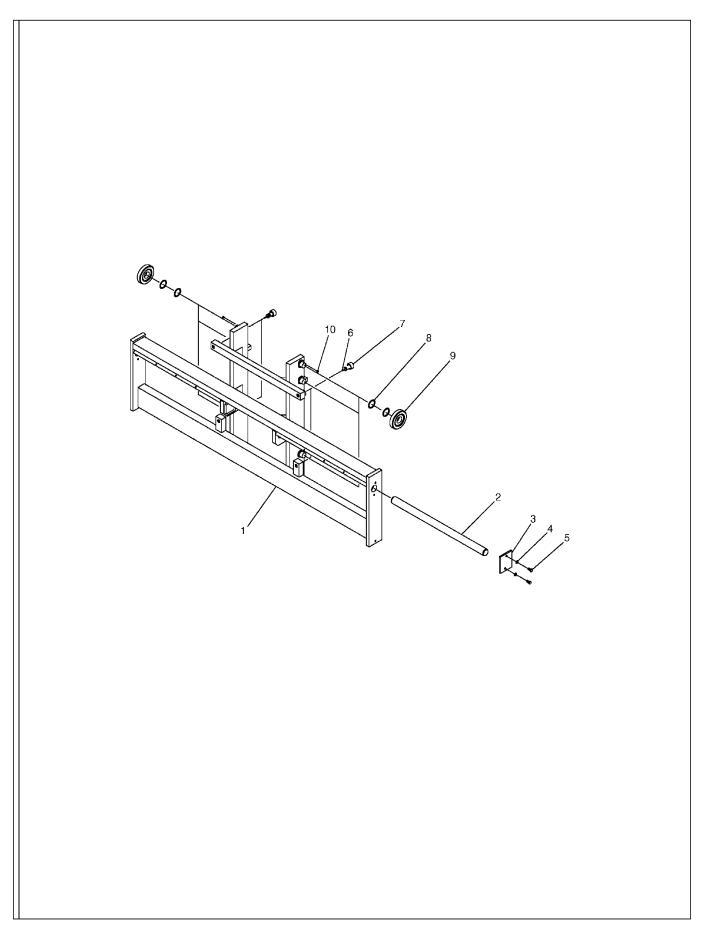

## 2WD TRANSMISSION/DRIVELINE INSTALLATION

| ITEM | COMM. NO. | DESCRIPTION<br>BOM 59263293 | QTY | DIMENSIONS/NOTES |
|------|-----------|-----------------------------|-----|------------------|
| 1    | 59240515  | Transmission                | 1   | T12000           |
| 2    | 54468103  | Drive Shaft                 | 1   |                  |
| -    | 59144337  | - Cross and Bearing         | 2   |                  |
| 3    | 95920815  | H.H.C.S.                    | 8   |                  |
| 4    | 96702410  | H.H.C.S.                    | 11  |                  |
| 5    | 96741046  | Hardened Flatwasher         | 11  |                  |
| 6    | 95920815  | H.H.C.S.                    | 8   |                  |
|      |           |                             |     |                  |
|      |           |                             |     |                  |
|      |           |                             |     |                  |
|      |           |                             |     |                  |
|      |           |                             |     |                  |
|      |           |                             |     |                  |
|      |           |                             |     |                  |
|      |           |                             |     |                  |
|      |           |                             |     |                  |
|      |           |                             |     |                  |
|      |           |                             |     |                  |
|      |           |                             |     |                  |
|      |           |                             |     |                  |
|      |           |                             |     |                  |
|      |           |                             |     |                  |
|      |           |                             |     |                  |
|      |           |                             |     |                  |
|      |           |                             |     |                  |
|      |           |                             |     |                  |
|      |           |                             |     |                  |
|      |           |                             |     |                  |
|      |           |                             |     |                  |
|      |           |                             |     |                  |
|      |           |                             |     |                  |
|      |           |                             |     |                  |
|      |           |                             |     |                  |
|      |           |                             |     |                  |
|      |           |                             |     |                  |
|      |           |                             |     |                  |
|      |           |                             |     |                  |
|      |           |                             |     |                  |