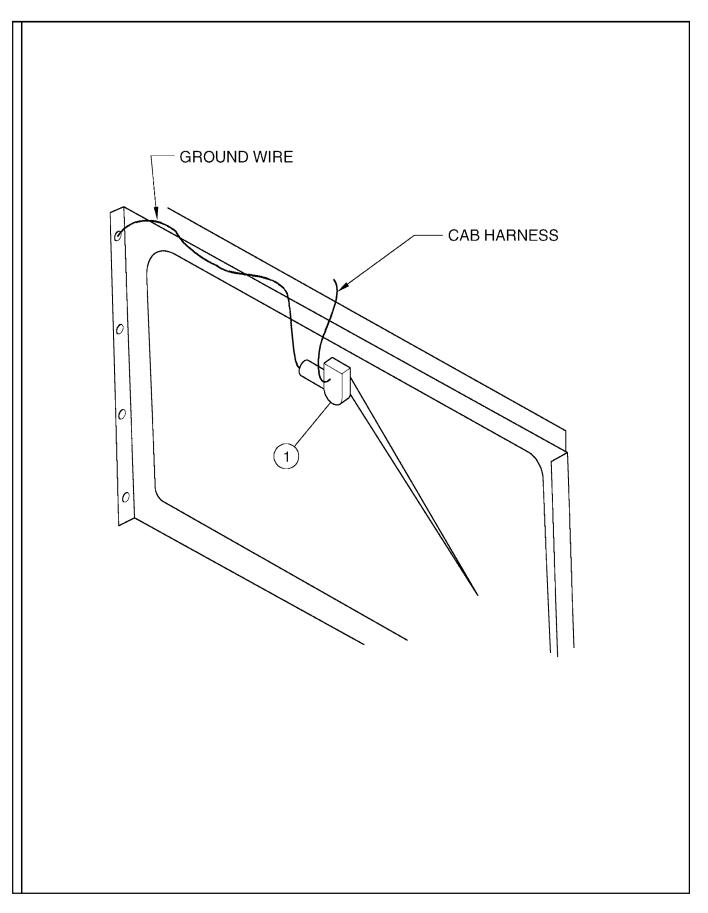

|               |             |              |     |                  |
|      |          |               |             |              |     |                  |
|      |          |               |             |              |     |                  |
|      |          |               |             |              |     |                  |
|      |          |               |             |              |     |                  |
|      |          |               |             |              |     |                  |
|      |          |               |             |              |     |                  |
|      |          |               |             |              |     |                  |
|      |          |               |             |              |     |                  |



#### WIPER INSTALLATION

| ITEM | COMM.NO. | D         | ESCRIPTION | <b>NOM</b> 200722/0 | QTY | DIMENSIONS/NOTES |
|------|----------|-----------|------------|---------------------|-----|------------------|
| 1    | 58883257 | WiperKit  |            | BOM 58872268        | 1   |                  |
|      | 00000201 | . per rec |            |                     |     |                  |
|      |          |           |            |                     |     |                  |
|      |          |           |            |                     |     |                  |
|      |          |           |            |                     |     |                  |
|      |          |           |            |                     |     |                  |
|      |          |           |