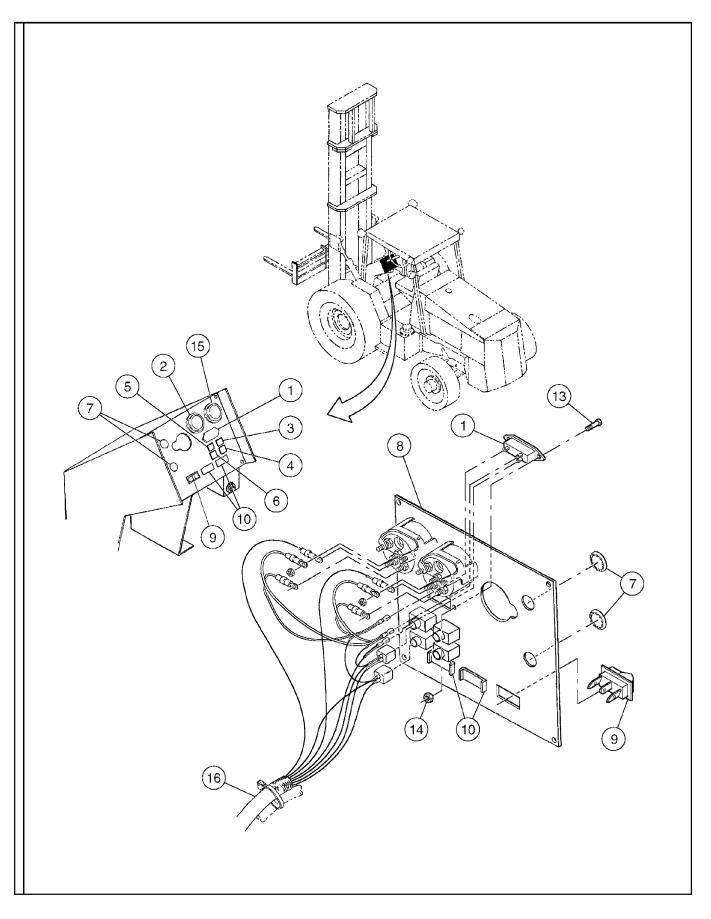

|
|      |          |                                        |     |                   |
|      |          |                                        |     |                   |
|      |          |                                        |     |                   |
|      |          |                                        |     |                   |
|      |          |                                        |     |                   |
|      |          |                                        |     |                   |
|      |          |                                        |     |                   |
|      |          |                                        |     |                   |
|      |          |                                        |     |                   |



# INSTRUMENT PANEL ASSEMBLY - STANDARD

| ITEM | COMM.NO. | DESCRIPTION                        | QTY | DIMENSIONS/NOTES |
|------|----------|------------------------------------|-----|------------------|
| 1    | 59165001 | BOM 59231100<br>Hourmeter          | 1   |                  |
| 2    | 59046920 | FuelLevelGauge                     | 1   |                  |
| 3    | 58788837 | Engine Temperature Indicator Light | 1   |                  |
| 4    | 58788829 | Oil Pressure Indicator Light       | 1   |                  |
| 5    | 58788811 | Alternator Indicator Light         | 1   |                  |
| 6    | 59492512 | BrakeLight                         | 1   |                  |
| 7    | 59876201 | Plug                               | 2   |                  |
| 8    | 59223115 |