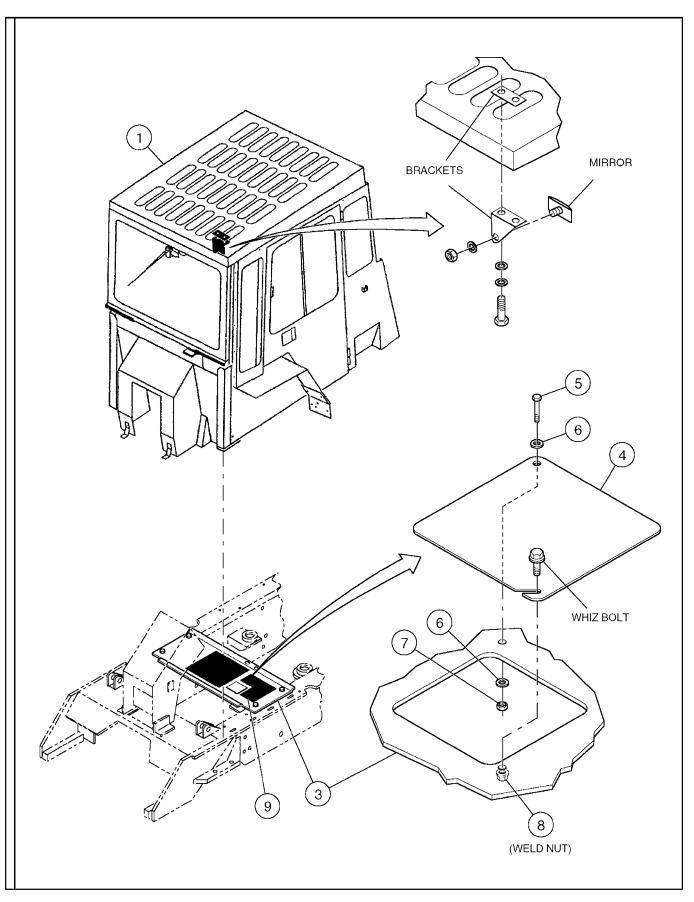

#### D

| Overhead Guard Installation                                        | D.1  |
|--------------------------------------------------------------------|------|
| Console Assembly                                                   | D.2  |
| Deck Installation                                                  | D.3  |
| Manual Pouch Installation                                          | D.4  |
| Seat Installation                                                  | D.5  |
| Seat Support Installation                                          | D.6  |
| Gauge Panel Installation                                           | D.7  |
| Instrument Panel Assembly - Standard                               | D.8  |
| Instrument Panel Assembly - Optional                               | D.9  |
| Steering Wheel Installation                                        | D.10 |
| Vandal Cover Installation - Effective with S/N 164175 - Optional E | D.11 |
| Vandal Cover Installation - Prior to S/N 164175 - Optional E       | D.12 |
| Heater/Defroster Installation                                      | D.13 |
| Defroster Installation                                             | D.14 |
| Floor Mat Installation                                             | D.15 |
| Wiper Installation                                                 | D.16 |
| Mirror Installation                                                | D.17 |
| Enclosed Cab Installation                                          | D.18 |