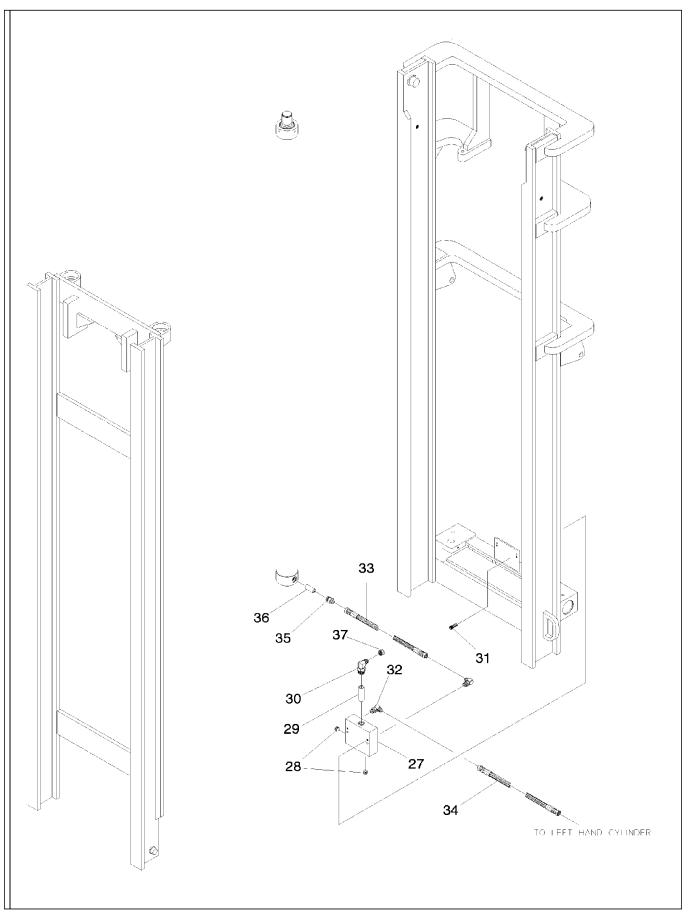

## F

| Mast Pivot Installation      | F.1 |
|------------------------------|-----|
| Mast/Carriage Assembly 612MV | F.2 |
| Mast/Carriage Assembly 614FL | F.3 |
| Mast/Carriage Assembly 615MV | F.4 |
| Mast/Carriage Assembly 622FL | F.5 |
| Mast/Carriage Assembly 622MV | F.6 |
| Mast/Carriage Assembly 814FL | F.7 |

#### SECTION

| MASTSANDCARRIAGES-Continued       |   |
|-----------------------------------|---|
| Mast/Carriage Assembly 815MV F.8  | 8 |
| Mast/Carriage Assembly 816FL F.S. | 9 |
| Mast/Carriage Assembly 822FL F.10 | 0 |
| Mast/Carriage Assembly 822MV F.1  | 1 |