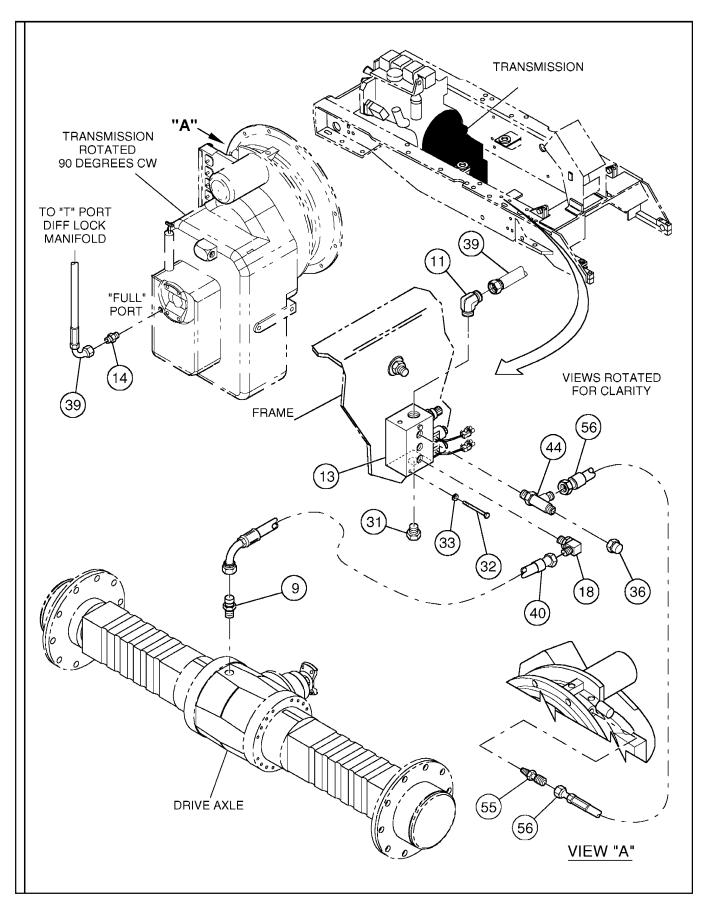

# DRIVE AXLE INSTALLATION

| ITEM | COMM. NO. | DESCRIPTION<br>BOM 59201731 | QTY | DIMENSIONS/NOTES    |
|------|-----------|-----------------------------|-----|---------------------|
| 1    | 59251660  | Drive Axle                  | 1   | See Breakdown - I.1 |
| 2    | 59209841  | AxlePad                     | 2   |                     |
| 3    | 96740337  | H.H.C.S.                    | 8   |                     |
| 4    | 96701560  | Hardened Flatwasher         | 16  |                     |
| 5    | 96703665  | HexNut                      | 8   |                     |
| 6    | 59202101  | Shim                        | 2   | 0.76mm              |
| 7    | 59202119  | Shim                        | 8   | 1.52mm              |
| 8    | 59163758  | WheelNut                    | 20  |                     |
|      |           |                             |     |                     |
|      |           |                             |     |                     |
|      |           |                             |     |                     |
|      |           |                             |     |                     |
|      |           |                             |     |                     |
|      |           |                             |     |                     |
|      |           |                             |     |                     |
|      |           |                             |     |                     |
|      |           |                             |     |                     |
|      |           |                             |     |                     |
|      |           |                             |     |                     |
|      |           |                             |     |                     |
|      |           |                             |     |                     |
|      |           |                             |     |                     |
|      |           |                             |     |                     |
|      |           |                             |     |                     |
|      |           |                             |     |                     |
|      |           |                             |     |                     |
|      |           |                             |     |                     |
|      |           |                             |     |                     |
|      |           |                             |     |                     |
|      |           |                             |     |                     |
|      |           |                             |     |                     |
|      |           |                             |     |                     |
|      |           |                             |     |                     |
|      |           |                             |     |                     |
|      |           |                             |     |                     |
|      |           |                             |     |                     |
|      |           |                             |     |                     |
|      |           |                             |     |                     |
|      |           |                             |     |                     |