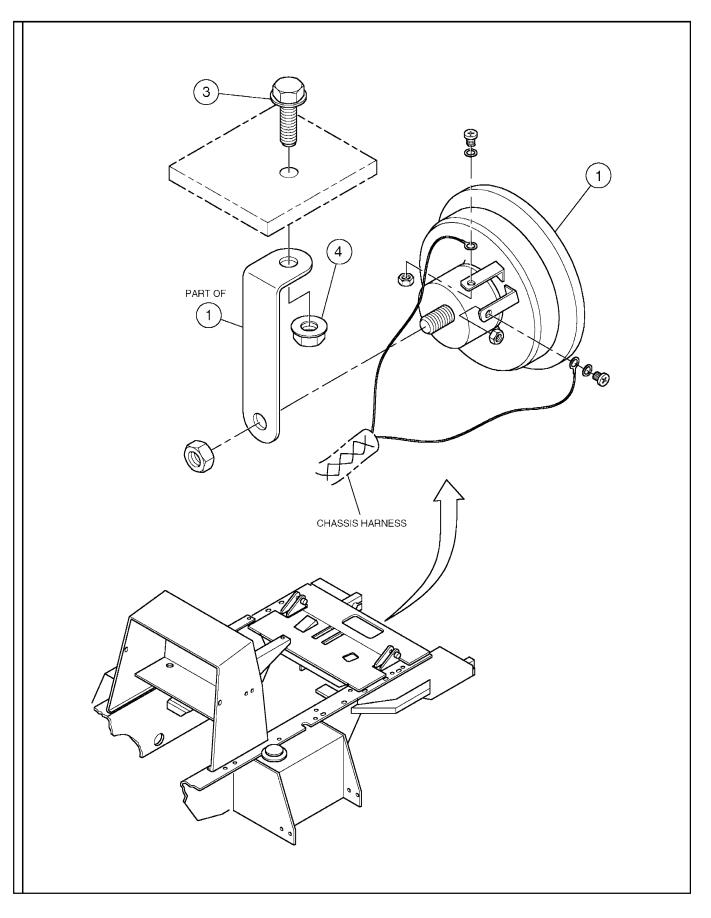

## PARKING BRAKE INSTALLATION

| ITEM | COMM. NO. | DESCRIPTION<br>BOM 59209171                            | QTY | DIMENSIONS/NOTES |
|------|-----------|--------------------------------------------------------|-----|------------------|
| 1    | 59208967  | Clevis Pin                                             | 2   |                  |
| 2    | 59208934  | Clevis                                                 | 1   |                  |
| 3    | 59205583  | Clevis Anchor                                          | 1   |                  |
| 4    | 59220178  | Cable Assembly                                         | 1   |                  |
| 5    | 59235168  | Park Brake Lever with Lock (Effective with S/N 166260) | 1   |                  |
| -    | 59220194  | Park Brake Lever with Lock (Prior to S/N 166260)       | 1   |                  |
| 6    | 59235150  | Anchor Angle Brake Cabler                              | 1   |                  |
| 7    | 95924007  | Cotter Pin                                             | 2   |                  |
| 8    | 95923074  | JamNut                                                 | 1   |                  |
| 9    | 95368338  | Hose Clamp                                             | 1   |                  |
| 10   | 59922153  | Lockscrew                                              | 1   |                  |
| 11   | 59807941  | Locknut                                                | 1   |                  |
| 12   | 95920526  | H.H.C.S.                                               | 2   |                  |
| 13   | 95922365  | Flatwasher                                             | 2   |                  |
| 14   | 95923314  | Locknut                                                | 2   |                  |
| 15   | 59717702  | Lockscrew                                              | 4   |                  |
| 20   | 59240564  | Switch Assembly                                        | 1   |                  |
| -    | 59235119  | -Switch                                                | 1   |                  |
|      |           |                                                        |     |                  |
|      |           |                                                        |     |                  |
|      |           |                                                        |     |                  |
|      |           |                                                        |     |                  |
|      |           |                                                        |     |                  |
|      |           |                                                        |     |                  |
|      |           |                                                        |     |                  |
|      |           |                                                        |     |                  |
|      |           |                                                        |     |                  |
|      |           |                                                        |     |                  |
|      |           |                                                        |     |                  |
|      |           |                                                        |     |                  |
|      |           |                                                        |     |                  |
|      |           |                                                        |     |                  |
|      |           |                                                        |     |                  |
|      |           |                                                        |     |                  |
|      |           |                                                        |     |                  |
|      |           |                                                        |     |                  |
|      |           |                                                        |     |                  |
|      |           |                                                        |     |                  |