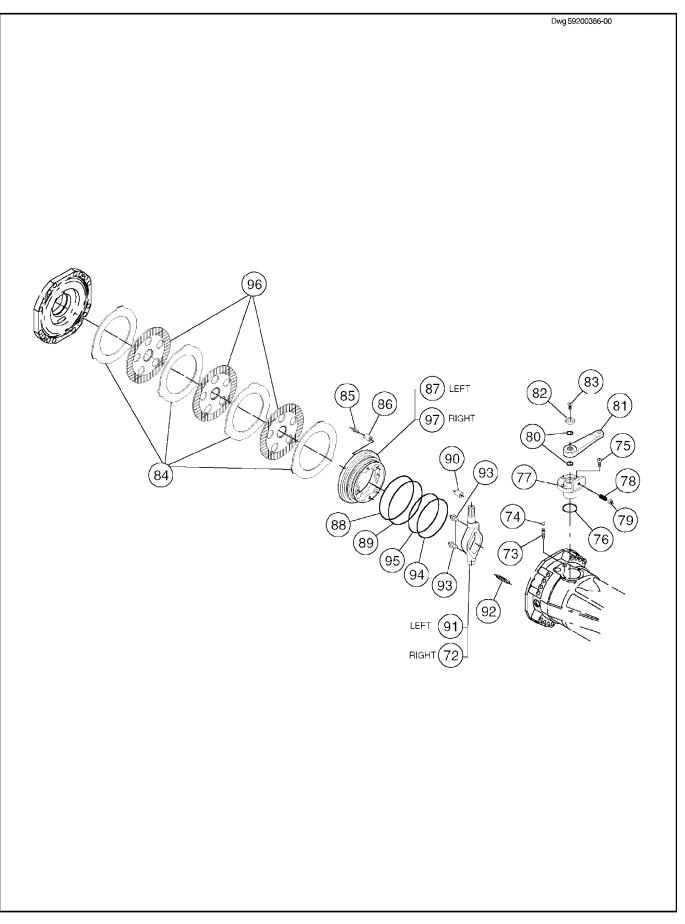

# DRIVE AXLE INSTALLATION

| ITEM | COMM. NO. | DESCRIPTION<br>BOM 59201731 | QTY | DIMENSIONS/NOTES    |
|------|-----------|-----------------------------|-----|---------------------|
| 1    | 59251660  | Drive Axle                  | 1   | See Breakdown - I.1 |
| 2    | 59209841  | AxlePad                     | 2   |                     |
| 3    | 96740337  | H.H.C.S.                    | 8   |                     |
| 4    | 96701560  | Hardened Flatwasher         | 16  |                     |
| 5    | 96703665  | HexNut                      | 8   |                     |
| 6    | 59202101  | Shim                        | 2   | 0.76mm              |
| 7    | 59202119  | Shim                        | 8   | 1.52mm              |
| 8    | 59163758  | WheelNut                    | 20  |                     |
|      |           |                             |     |                     |
|      |           |                             |     |                     |
|      |           |                             |     |                     |
|      |           |                             |     |                     |
|      |           |                             |     |                     |
|      |           |                             |     |                     |
|      |           |                             |     |                     |
|      |           |                             |     |                     |
|      |           |                             |     |                     |
|      |           |                             |     |                     |
|      |           |                             |     |                     |
|      |           |                             |     |                     |
|      |           |                             |     |                     |
|      |           |                             |     |                     |
|      |           |                             |     |                     |
|      |           |                             |     |                     |
|      |           |                             |     |                     |
|      |           |                             |     |                     |
|      |           |                             |     |                     |
|      |           |                             |     |                     |
|      |           |                             |     |                     |
|      |           |                             |     |                     |
|      |           |                             |     |                     |
|      |           |                             |     |                     |
|      |           |                             |     |                     |
|      |           |                             |     |                     |
|      |           |                             |     |                     |
|      |           |                             |     |                     |
|      |           |                             |     |                     |
|      |           |                             |     |                     |
|      |           |                             |     |                     |

# 2WD STEERING AXLE INSTALLATION

| ITEM | COMM. NO. | DESCRIPTION                                                                  | QTY | DIMENSIONS/NOTES   |
|------|-----------|------------------------------------------------------------------------------|-----|--------------------|
| 1    | 59251678  | BOM 59205880, 59193565, 59193540 & 59193532<br>Axle (2-Wheel Drive Steering) | 1   |                    |
| 2    | 59163758  | Wheel Nut                                                                    | 16  |                    |
| 3    | 96705678  | H.H.C.S.                                                                     | 4   |                    |
| 4    | 96701560  | Hardened Flatwasher                                                          | 8   |                    |
| 5    | 96703665  | HexNut                                                                       | 4   |                    |
| 6    | 59209957  | Tire And Wheel Assembly                                                      | 2   |                    |
| -    | 59201236  | -Tire                                                                        | 2   | 11L x 16 -12 Ply   |
| -    | 59209940  | -Rim                                                                         | 2   |                    |
| -    | 59524447  | -Air Valve                                                                   | 2   |                    |
| -    | 59248583  | -Wheel Nut Spacer                                                            | 1   |                    |
| -    | 59240606  | Tire And Wheel Assembly (RT-706H)                                            | 2   |                    |
| -    | 59240614  | -Tire                                                                        | 1   | 16.9 x 24 - 10 Ply |
| -    | 59201707  | -Rim                                                                         | 1   |                    |
| -    | 59524447  | -Valve                                                                       | 1   |                    |
| -    | 59201715  | Tire And Wheel Assembly (RT-708H - Standard                                  | 2   |                    |
|      |           | RT-706H-Optional)                                                            |     |                    |
| -    | 59201897  | -Tire                                                                        | 2   | 18.4 x 24 - 12 Ply |
| -    | 59201723  | -Rim                                                                         | 2   |                    |
| -    | 59524447  | -Air Valve                                                                   | 2   |                    |
|      |           |                                                                              |     |                    |
|      |           |                                                                              |     |                    |
|      |           |                                                                              |     |                    |
|      |           |                                                                              |     |                    |
|      |           |                                                                              |     |                    |
|      |           |                                                                              |     |                    |
|      |           |                                                                              |     |                    |
|      |           |                                                                              |     |                    |
|      |           |                                                                              |     |                    |
|      |           |                                                                              |     |                    |
|      |           |                                                                              |     |                    |
|      |           |                                                                              |     |                    |
|      |           |                                                                              |     |                    |
|      |           |                                                                              |     |                    |
|      |           |                                                                              |     |                    |
|      |           |                                                                              |     |                    |
|      |           |                                                                              |     |                    |
|      |           |                                                                              |     |                    |
|      |           |                                                                              |     |                    |

# 4WD STEERING DRIVE AXLE INSTALLATION

| ITEM | COMM. NO. | DESCRIPTION<br>BOM 59205906, 59193557, & 59231050 | QTY | DIMENSIONS/NOTES    |
|------|-----------|---------------------------------------------------|-----|---------------------|
| 1    | 59251652  | Axle (4WD Steering)                               | 1   | See Breakdown - I.2 |
| 2    | 59163758  | WheelNut                                          | 16  |                     |
| 3    | 96705678  | H.H.C.S.                                          | 4   |                     |
| 4    | 96701560  | Hardened Flatwasher                               | 8   |                     |
| 5    | 96703665  | HexNut                                            | 4   |                     |
| 6    | 59231050  | Tire And Wheel Assembly                           | 2   |                     |
| -    | 59240531  | -Tire                                             | 2   | 12 x 16.5 - 10 Ply  |
| -    | 59209924  | -Rim                                              | 2   |                     |
| -    | 59524447  | -Air Valve                                        | 2   |                     |
|      |           |                                                   |     |                     |
|      |           |                                                   |     |                     |
|      |           |                                                   |     |                     |
|      |           |                                                   |     |                     |
|      |           |                                                   |     |                     |
|      |           |                                                   |     |                     |
|      |           |                                                   |     |                     |
|      |           |                                                   |     |                     |
|      |           |                                                   |     |                     |
|      |           |                                                   |     |                     |
|      |           |                                                   |     |                     |
|      |           |                                                   |     |                     |
|      |           |                                                   |     |                     |
|      |           |                                                   |     |                     |
|      |           |                                                   |     |                     |
|      |           |                                                   |     |                     |
|      |           |                                                   |     |                     |
|      |           |                                                   |     |                     |
|      |           |                                                   |     |                     |
|      |           |                                                   |     |                     |
|      |           |                                                   |     |                     |
|      |           |                                                   |     |                     |
|      |           |                                                   |     |                     |
|      |           |                                                   |     |                     |
|      |           |                                                   |     |                     |
|      |           |                                                   |     |                     |
|      |           |                                                   |     |                     |
|      |           |                                                   |     |                     |
|      |           |                                                   |     |                     |
|      |           |                                                   |     |                     |