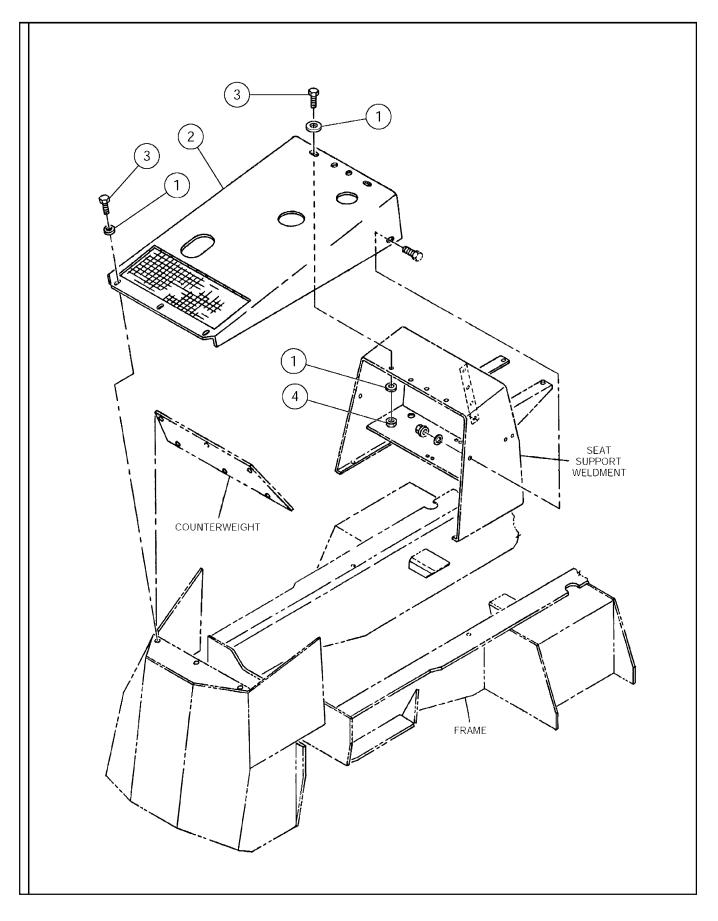

# COUNTERWEIGHT INSTALLATION

| ITEM                                   | COMM. NO.            | DESCRIPTION                    | QTY                                    | DIMENSIONS/NOTES |
|----------------------------------------|----------------------|--------------------------------|----------------------------------------|------------------|
| 1                                      | 50102714             | BOM 59209965                   | 1                                      |                  |
| $\begin{vmatrix} 1 \\ 2 \end{vmatrix}$ | 59193714<br>58827791 | Counterweight                  | 1                                      |                  |
| 2<br>3                                 | 95920377             | CounterweightCover<br>H.H.C.S. | $\begin{vmatrix} 1 \\ 6 \end{vmatrix}$ |                  |
| 4                                      | 95920377<br>95920047 | н.н.с.з.<br>н.н.с.з.           | 4                                      |                  |
| 5                                      | 93920047<br>59327890 | Hex Nut                        | 4                                      |                  |
|                                        | 59544213             |                                | 8                                      |                  |
| 6<br>7                                 | 95922324             | Washer<br>Flatwasher           | 6<br>6                                 |                  |
|                                        | 93922324             | Flatwashel                     | 0                                      |                  |
|                                        |                      |                                |                                        |                  |
|                                        |                      |                                |                                        |                  |
|                                        |                      |                                |                                        |                  |
|                                        |                      |                                |                                        |                  |
|                                        |                      |                                |                                        |                  |
|                                        |                      |                                |                                        |                  |
|                                        |                      |                                |                                        |                  |
|                                        |                      |                                |                                        |                  |
|                                        |                      |                                |                                        |                  |
|                                        |                      |                                |                                        |                  |
|                                        |                      |                                |                                        |                  |
|                                        |                      |                                |                                        |                  |
|                                        |                      |                                |                                        |                  |
|                                        |                      |                                |                                        |                  |
|                                        |                      |                                |                                        |                  |
|                                        |                      |                                |                                        |                  |
|                                        |                      |                                |                                        |                  |
|                                        |                      |                                |                                        |                  |
|                                        |                      |                                |                                        |                  |
|                                        |                      |                                |                                        |                  |
|                                        |                      |                                |                                        |                  |
|                                        |                      |                                |                                        |                  |
|                                        |                      |                                |                                        |                  |
|                                        |                      |                                |                                        |                  |
|                                        |                      |                                |                                        |                  |
|                                        |                      |                                |                                        |                  |
|                                        |                      |                                |                                        |                  |
|                                        |                      |                                |                                        |                  |
|                                        |                      |                                |                                        |                  |
|                                        |                      |                                |                                        |                  |
|                                        |                      |                                |                                        |                  |