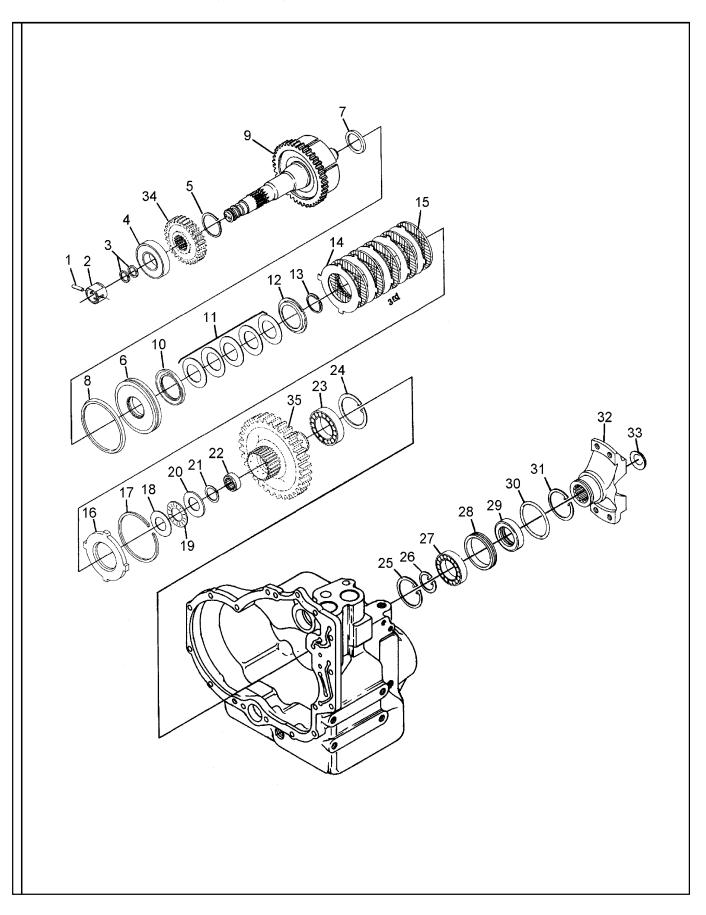

|           |                                          |     |                  |
|      |           |                                          |     |                  |
|      |           |                                          |     |                  |
|      |           |                                          |     |                  |
|      |           |                                          |     |                  |
|      |           |                                          |     |                  |
|      |           |                                          |     |                  |
|      |           |                                          |     |                  |
|      |           |                                          |     |                  |



| ITEM | COMM. NO. | DESCRIPTION                                   | QTY | DIMENSIONS/NOTES |
|------|-----------|-----------------------------------------------|-----|------------------|
| 1    | 59143479  | Sleeve Locating Screw                         | 1   |                  |
| 2    | 59143495  | Oil Distributor Sleeve                        | 1   |                  |
| 3    | 59131391  | Piston Ring                                   | 2   |                  |
| 4    | 59143503  | Bearing and Seal Assembly                     | 1   |                  |
| 5    | 59143511  | Snap Ring                                     | 1   |                  |
| 6    | 59143537  | Clutch Piston Assembly (includes items 7 & 8) | 1   |                  |
| 7    | N.S.S.    | -Inner Seal