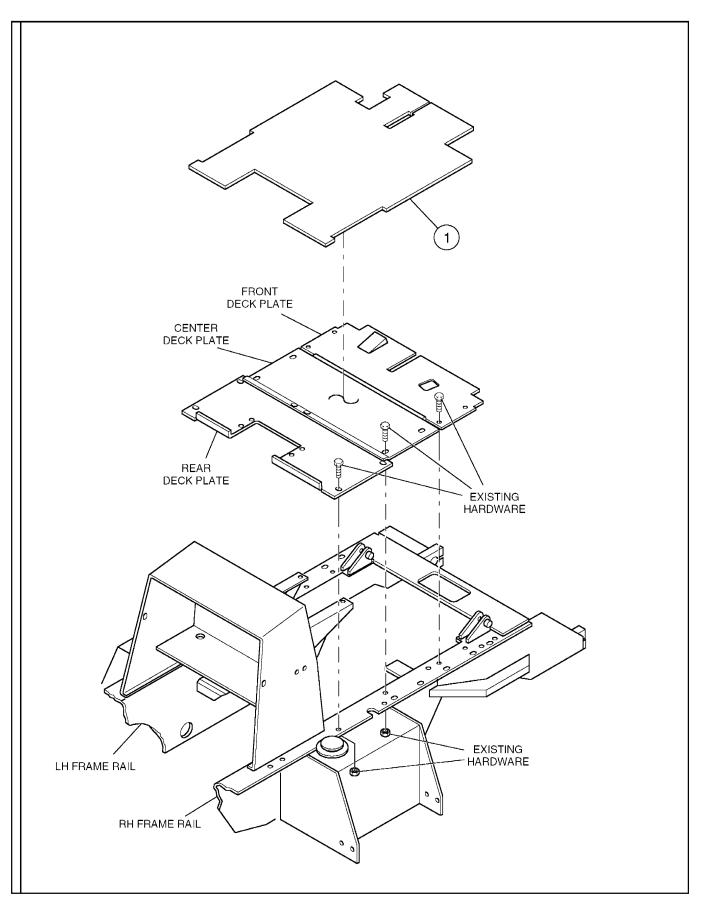

|
|     |                      |                               |     |                  |
|     |                      |                               |     |                  |
|     |                      |                               |     |                  |
|     |                      |                               |     |                  |
|     |                      |                               |     |                  |
|     |                      |                               |     |                  |
|     |                      |                               |     |                  |
|     |                      |                               |     |                  |
|     |                      |                               |     |                  |



## FLOOR MAT INSTALLATION

| ITEM | COMM.NO. |               | DESCRIPTION | BOM 59248401 | QTY | DIMENSIONS/NOTES |
|------|----------|---------------|-------------|--------------|-----|------------------|
| 1    | 59222927 | Floor Mat Kit |             | BOM 59248401 | 1   |                  |
|      |          |               |             |              |     |                  |
|      |          |               |             |              |     |                  |
|      |          |               |             |              |     |                  |
|      |          |               |             |              |     |                  |
|      |          |               |             |              |     |                  |
|      |          |               |             |