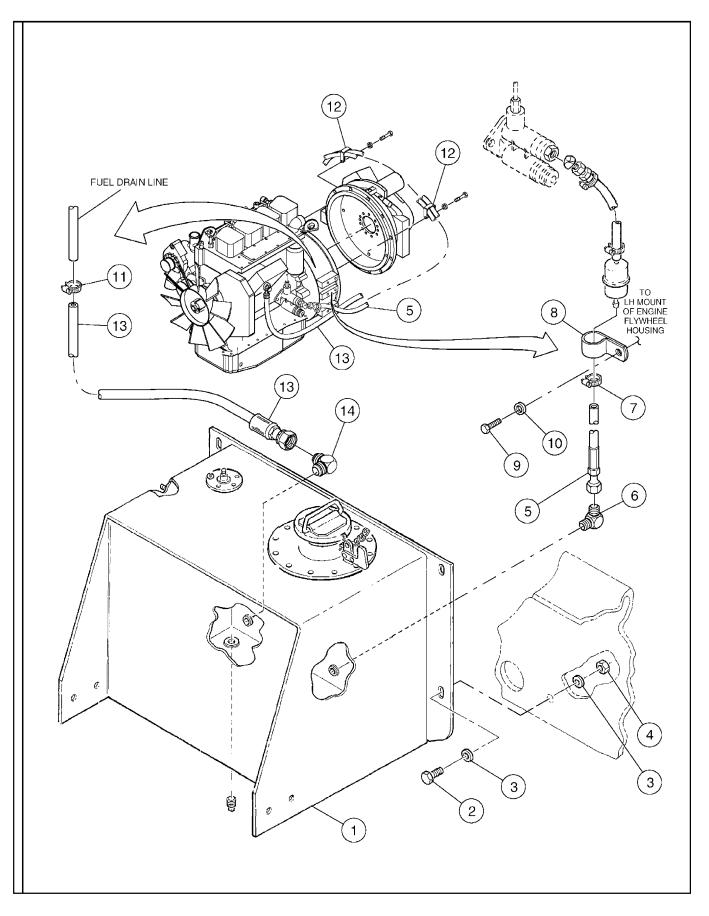

|      |           |                                  |                                      |                  |
|      |           |                                  |                                      |                  |
|      |           |                                  |                                      |                  |
|      |           |                                  |                                      |                  |
|      |           |                                  |                                      |                  |
|      |           |                                  |                                      |                  |
|      |           |                                  |                                      |                  |



#### FUEL LINE INSTALLATION

| ITEM | COMM. NO. | DESCRIPTION<br>BOM 59218719               | QTY | DIMENSIONS/NOTES |
|------|-----------|-------------------------------------------|-----|------------------|
| 1    | N.S.S.    | Fuel Tank Assembly                        | 1   |                  |
| -    | 59475111  | -FillerNeck                               | 1   |                  |
| -    | 58812181  | -Fuel Level Sender                        | 1   |                  |
| -    | 59978858  | -Fuel Cap                                 | 1   |                  |
| -    | 58884420  | -Gasket                                   | 1   |                  |
| -    | 59324392  | -Filtered Vent                            | 1   |                  |
| 2    | 95919585  | H.H.C.S.