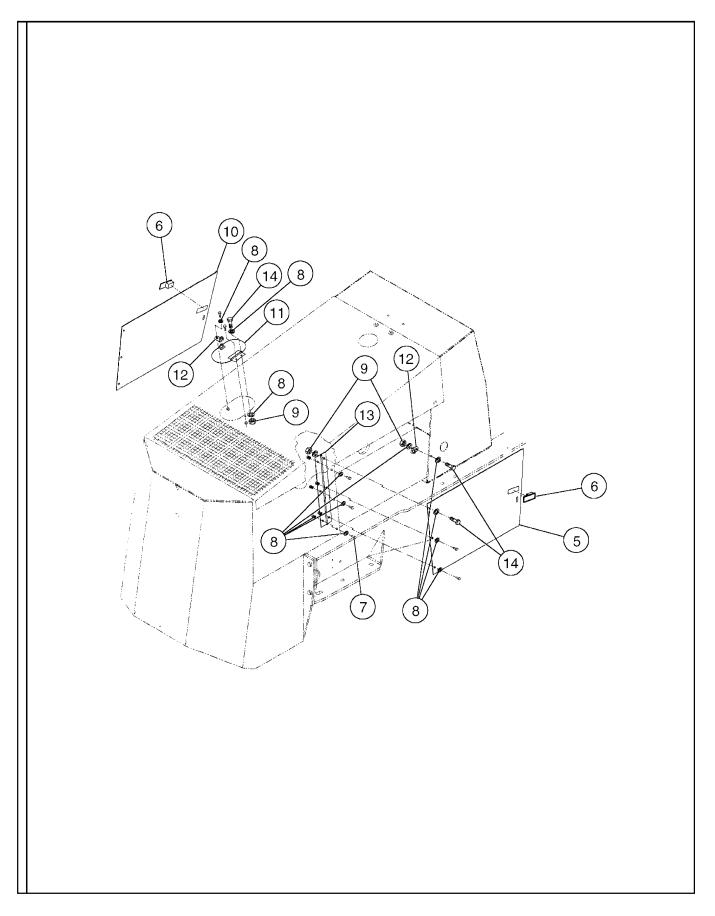

#### D

| Overhead Guard Installation                                        | D.1  |
|--------------------------------------------------------------------|------|
| Console Assembly                                                   | D.2  |
| Deck Installation                                                  | D.3  |
| Manual Pouch Installation                                          | D.4  |
| Seat Installation                                                  | D.5  |
| Seat Support Installation                                          | D.6  |
| Gauge Panel Installation                                           | D.7  |
| Instrument Panel Assembly - Standard                               | D.8  |
| Instrument Panel Assembly - Optional                               | D.9  |
| Steering Wheel Installation                                        | D.10 |
| Vandal Cover Installation - Effective with S/N 164175 - Optional E | D.11 |
| Vandal Cover Installation - Prior to S/N 164175 - Optional E       | D.12 |
| Heater/Defroster Installation                                      | D.13 |
| Defroster Installation                                             | D.14 |
| Floor Mat Installation                                             | D.15 |
| Wiper Installation                                                 | D.16 |
| Mirror Installation                                                | D.17 |
| Enclosed Cab Installation                                          | D.18 |