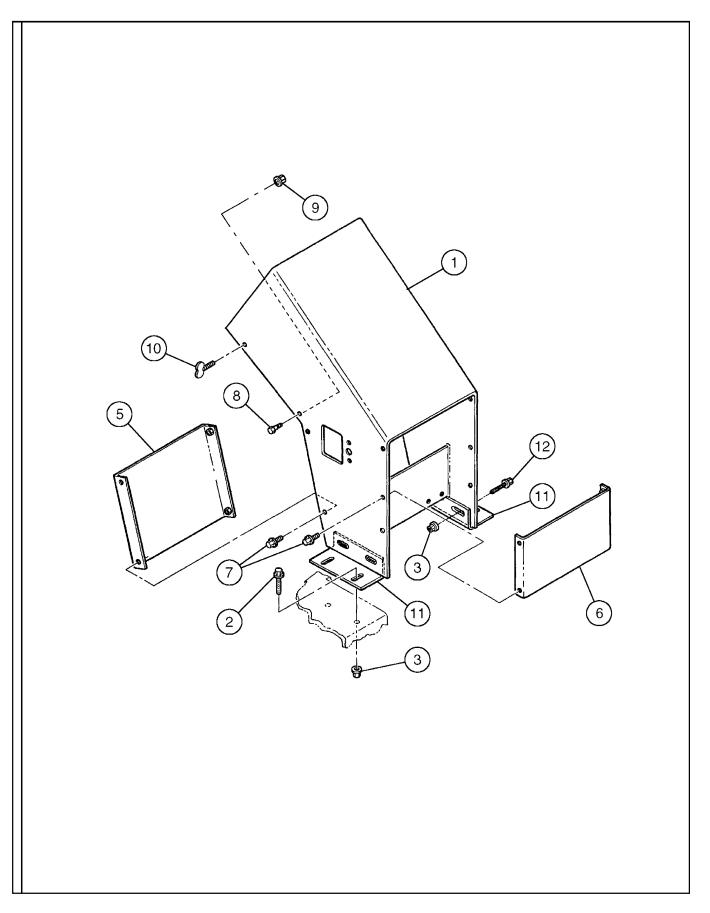

#### D

| Overhead Guard Installation                                        | D.1  |
|--------------------------------------------------------------------|------|
| Console Assembly                                                   | D.2  |
| Deck Installation                                                  | D.3  |
| Manual Pouch Installation                                          | D.4  |
| Seat Installation                                                  | D.5  |
| Seat Support Installation                                          | D.6  |
| Gauge Panel Installation                                           | D.7  |
| Instrument Panel Assembly - Standard                               | D.8  |
| Instrument Panel Assembly - Optional                               | D.9  |
| Steering Wheel Installation                                        | D.10 |
| Vandal Cover Installation - Effective with S/N 164175 - Optional E | D.11 |
| Vandal Cover Installation - Prior to S/N 164175 - Optional E       | D.12 |
| Heater/Defroster Installation                                      | D.13 |
| Defroster Installation                                             | D.14 |
| Floor Mat Installation                                             | D.15 |
| Wiper Installation                                                 | D.16 |
| Mirror Installation                                                | D.17 |
| Enclosed Cab Installation                                          | D.18 |