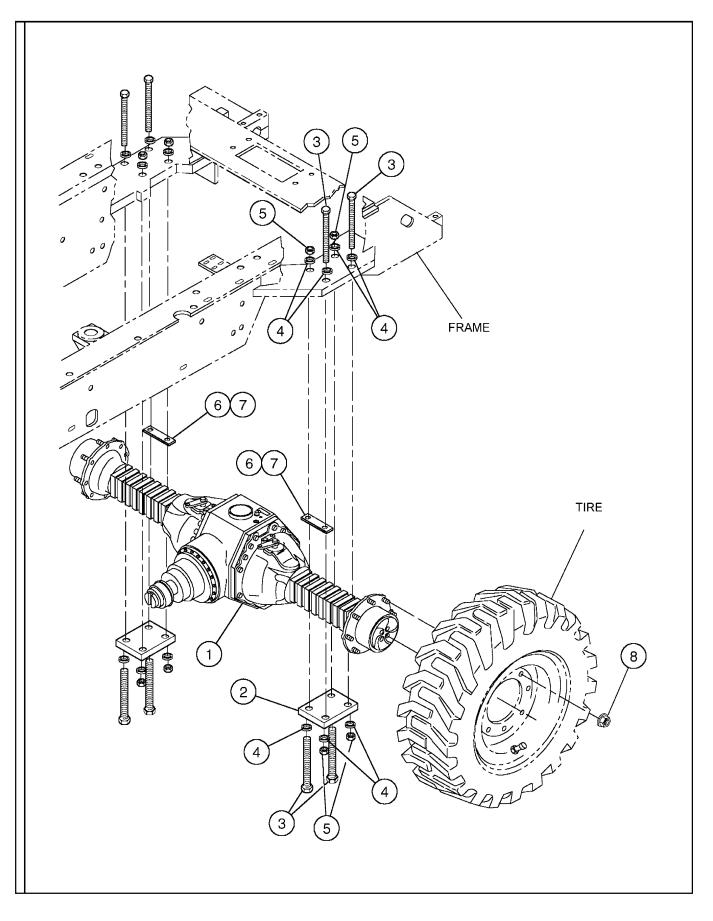

# DRIVE AXLE INSTALLATION

| ITEM | COMM. NO. | DESCRIPTION<br>BOM 59201731 | QTY | DIMENSIONS/NOTES    |
|------|-----------|-----------------------------|-----|---------------------|
| 1    | 59251660  | Drive Axle                  | 1   | See Breakdown - I.1 |
| 2    | 59209841  | AxlePad                     | 2   |                     |
| 3    | 96740337  | H.H.C.S.                    | 8   |                     |
| 4    | 96701560  | Hardened Flatwasher         | 16  |                     |
| 5    | 96703665  | HexNut                      | 8   |                     |
| 6    | 59202101  | Shim                        | 2   | 0.76mm              |
| 7    | 59202119  | Shim                        | 8   | 1.52mm              |
| 8    | 59163758  | WheelNut                    | 20  |                     |
|      |           |                             |     |                     |
|      |           |                             |     |                     |
|      |           |                             |     |                     |
|      |           |                             |     |                     |
|      |           |                             |     |                     |
|      |           |                             |     |                     |
|      |           |                             |     |                     |
|      |           |                             |     |                     |
|      |           |                             |     |                     |
|      |           |                             |     |                     |
|      |           |                             |     |                     |
|      |           |                             |     |                     |
|      |           |                             |     |                     |
|      |           |                             |     |                     |
|      |           |                             |     |                     |
|      |           |                             |     |                     |
|      |           |                             |     |                     |
|      |           |                             |     |                     |
|      |           |                             |     |                     |
|      |           |                             |     |                     |
|      |           |                             |     |                     |
|      |           |                             |     |                     |
|      |           |                             |     |                     |
|      |           |                             |     |                     |
|      |           |                             |     |                     |
|      |           |                             |     |                     |
|      |           |                             |     |                     |
|      |           |                             |     |                     |
|      |           |                             |     |                     |
|      |           |                             |     |                     |
|      |           |                             |     |                     |