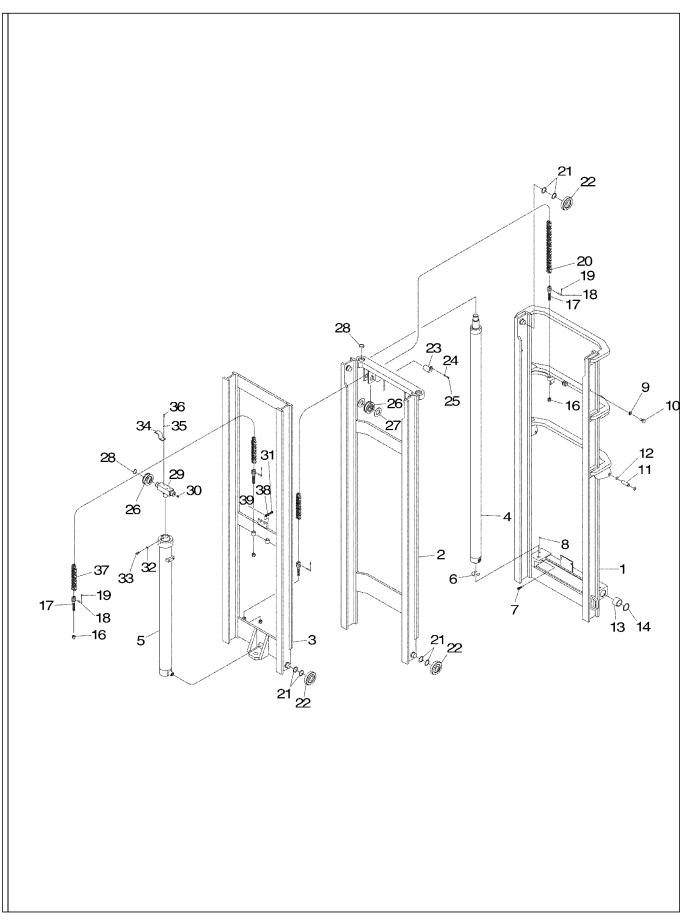

## MAST PIVOT INSTALLATION

| ITEM | COMM. NO. |             | DESCRIPTION |              | QTY | DIMENSIONS/NOTES |
|------|-----------|-------------|-------------|--------------|-----|------------------|
| 1    | 59201772  | Pivot Shaft |             | BOM 59206201 | 1   |                  |
| 2    | 95919932  | H.H.C.S.    |             |              | 4   |                  |
| 3    | 95923355  | Hex Nut     |             |              | 4   |                  |
|      |           |             |             |              |     |                  |
|      |           |             |             |              |     |                  |
|      |           |             |             |              |     |                  |
|      |           |             |             |              |     |                  |
|      |           |             |             |              |     |                  |
|      |           |             |             |              |     |                  |
|      |           |             |             |              |     |                  |
|      |           |             |             |              |     |                  |
|      |           |             |             |              |     |                  |
|      |           |             |             |              |     |                  |
|      |           |             |             |              |     |                  |
|      |           |             |             |              |     |                  |
|      |           |             |             |              |     |                  |
|      |           |             |             |              |     |                  |
|      |           |             |             |              |     |                  |
|      |           |             |             |              |     |                  |
|      |           |             |             |              |     |                  |
|      |           |             |             |              |     |                  |
|      |           |             |             |              |     |                  |
|      |           |             |             |              |     |                  |
|      |           |             |             |              |     |                  |
|      |           |             |             |              |     |                  |
|      |           |             |             |              |     |                  |
|      |           |             |             |              |     |                  |
|      |           |             |             |              |     |                  |
|      |           |             |             |              |     |                  |
|      |           |             |             |              |     |                  |
|      |           |             |             |              |     |                  |
|      |           |             |             |              |     |                  |
|      |           |             |             |              |     |                  |
|      |           |             |             |              |     |                  |
|      |           |             |             |              |     |                  |
|      |           |             |             |              |     |                  |