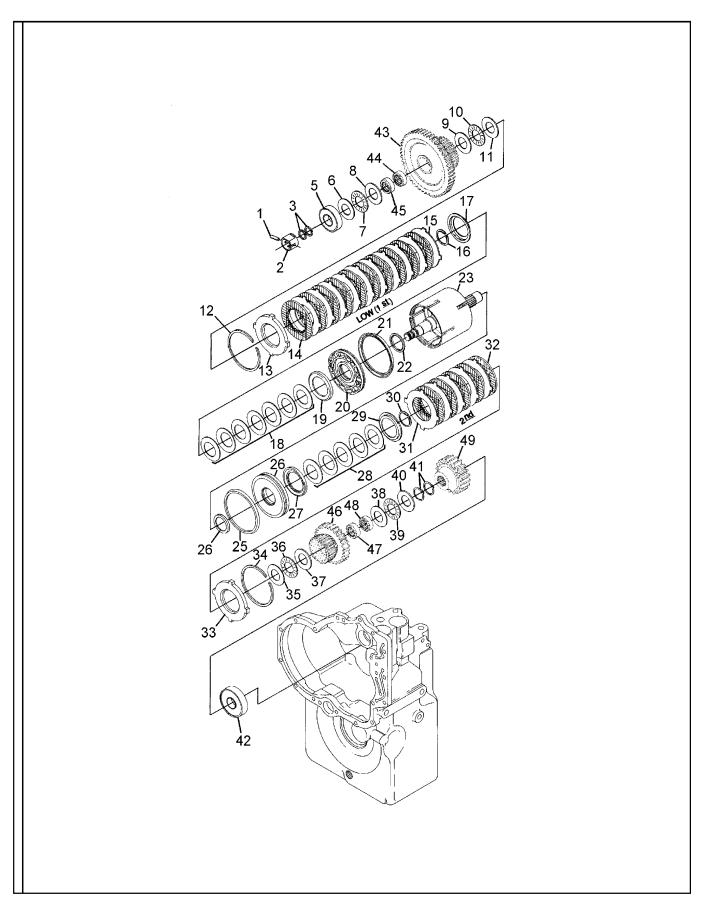

| 1   |                  |
| 32   | 59143735  | Output Flange Assembly (includes item 33)     | 1   |                  |
| 33   | N.S.S.    | Flange Plug                                   | 1   |                  |
| 34   | 59143628  | 1st Drive Gear                                | 1   |                  |
| 35   | 59145649  | 3rd Gear and Shaft                            | 1   |                  |
|      |           |                                               |     |                  |
|      |           |                                               |     |                  |
|      |           |                                               |     |                  |
|      |           |                                               |     |                  |



| ITEM | COMM. NO. | DESCRIPTION                     | QTY | DIMENSIONS/NOTES |
|------|-----------|---------------------------------|-----|------------------|
| 1    | 59143479  | Sleeve locating Screw           | 1   |                  |
| 2    | 59143644  | Oil Distribution Sleeve         | 1   |                  |
| 3    | 59131391  | PistonRing                      | 2   |                  |
| 5    | 54493259  | Bearing and Seal                | 1   |                  |
| 6    | 59131243  | Thrust Washer                   | 1   |                  |
| 7    | 59131250  | Bearing                         | 1   |                  |
| 8    | 59131243  | Thrust Washer                   | 1   |                  |
| 9    | 59131243  | Thrust Washer                   | 1   |