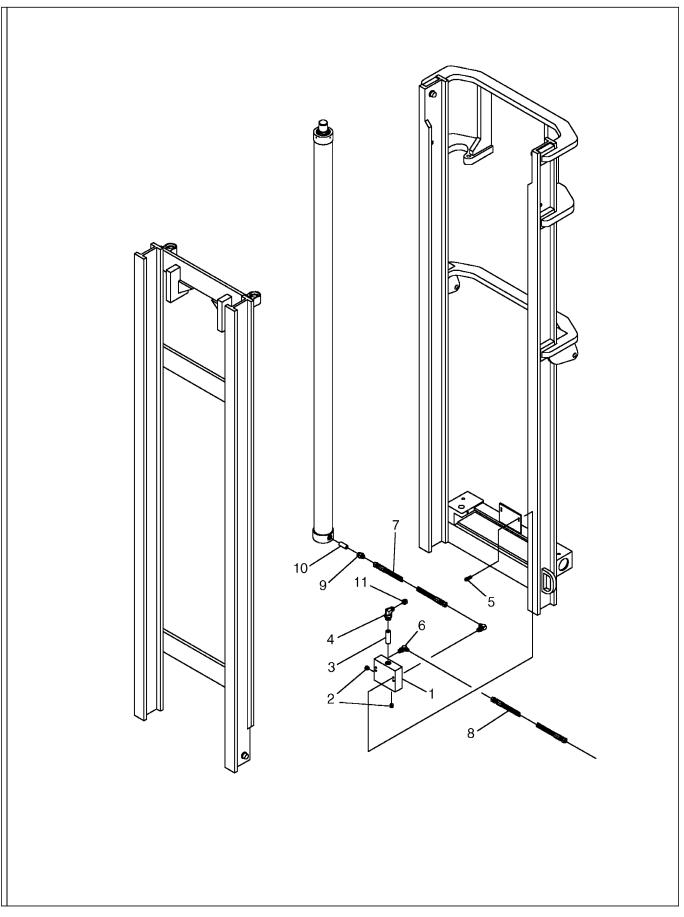

## MAST PIVOT INSTALLATION

| ITEM | COMM. NO. |             | DESCRIPTION |              | QTY | DIMENSIONS/NOTES |
|------|-----------|-------------|-------------|--------------|-----|------------------|
| 1    | 59201772  | Pivot Shaft |             | BOM 59206201 | 1   |                  |
| 2    | 95919932  | H.H.C.S.    |             |              | 4   |                  |
| 3    | 95923355  | Hex Nut     |             |              | 4   |                  |
|      |           |             |             |              |     |                  |
|      |           |             |             |              |     |                  |
|      |           |             |             |              |     |                  |
|      |           |             |             |              |     |                  |
|      |           |             |             |              |     |                  |
|      |           |             |             |              |     |                  |
|      |           |             |             |              |     |                  |
|      |           |             |             |              |     |                  |
|      |           |             |             |              |     |                  |
|      |           |             |             |              |     |                  |
|      |           |             |             |              |     |                  |
|      |           |             |             |              |     |                  |
|      |           |             |             |              |     |                  |
|      |           |             |             |              |     |                  |
|      |           |             |             |              |     |                  |
|      |           |             |             |              |     |                  |
|      |           |             |             |              |     |                  |
|      |           |             |             |              |     |                  |
|      |           |             |             |              |     |                  |
|      |           |             |             |              |     |                  |
|      |           |             |             |              |     |                  |
|      |           |             |             |              |     |                  |
|      |           |             |             |              |     |                  |
|      |           |             |             |              |     |                  |
|      |           |             |             |              |     |                  |
|      |           |             |             |              |     |                  |
|      |           |             |             |              |     |                  |
|      |           |             |             |              |     |                  |
|      |           |             |             |              |     |                  |
|      |           |             |             |              |     |                  |
|      |           |             |             |              |     |                  |
|      |           |             |             |              |     |                  |
|      |           |             |             |              |     |                  |