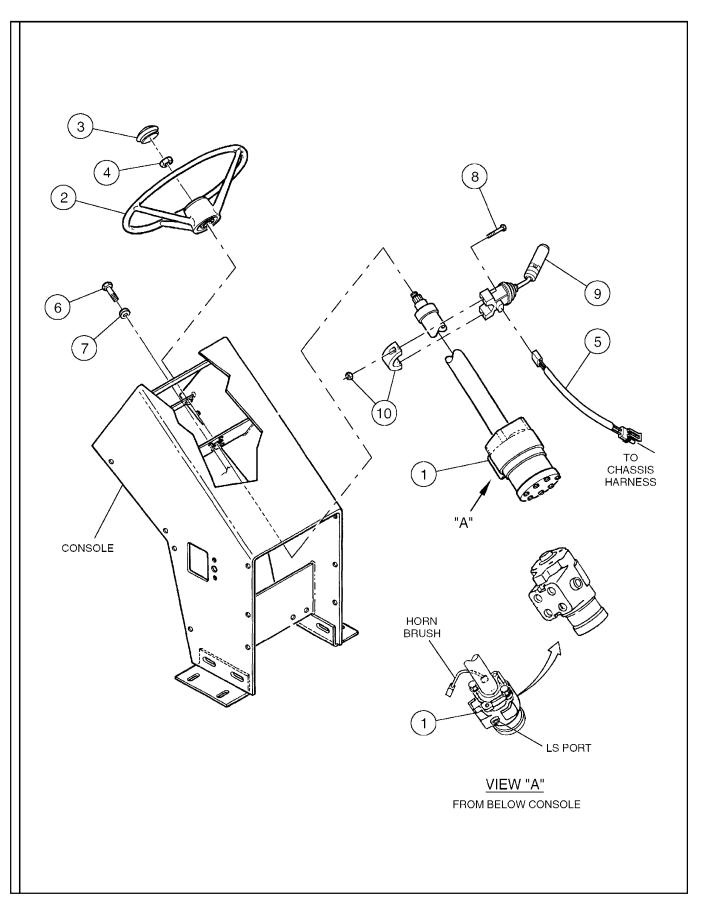

#### D

| Overhead Guard Installation                                        | D.1  |
|--------------------------------------------------------------------|------|
| Console Assembly                                                   | D.2  |
| Deck Installation                                                  | D.3  |
| Manual Pouch Installation                                          | D.4  |
| Seat Installation                                                  | D.5  |
| Seat Support Installation                                          | D.6  |
| Gauge Panel Installation                                           | D.7  |
| Instrument Panel Assembly - Standard                               | D.8  |
| Instrument Panel Assembly - Optional                               | D.9  |
| Steering Wheel Installation                                        | D.10 |
| Vandal Cover Installation - Effective with S/N 164175 - Optional E | D.11 |
| Vandal Cover Installation - Prior to S/N 164175 - Optional E       | D.12 |
| Heater/Defroster Installation                                      | D.13 |
| Defroster Installation                                             | D.14 |
| Floor Mat Installation                                             | D.15 |
| Wiper Installation                                                 | D.16 |
| Mirror Installation                                                | D.17 |
| Enclosed Cab Installation                                          | D.18 |