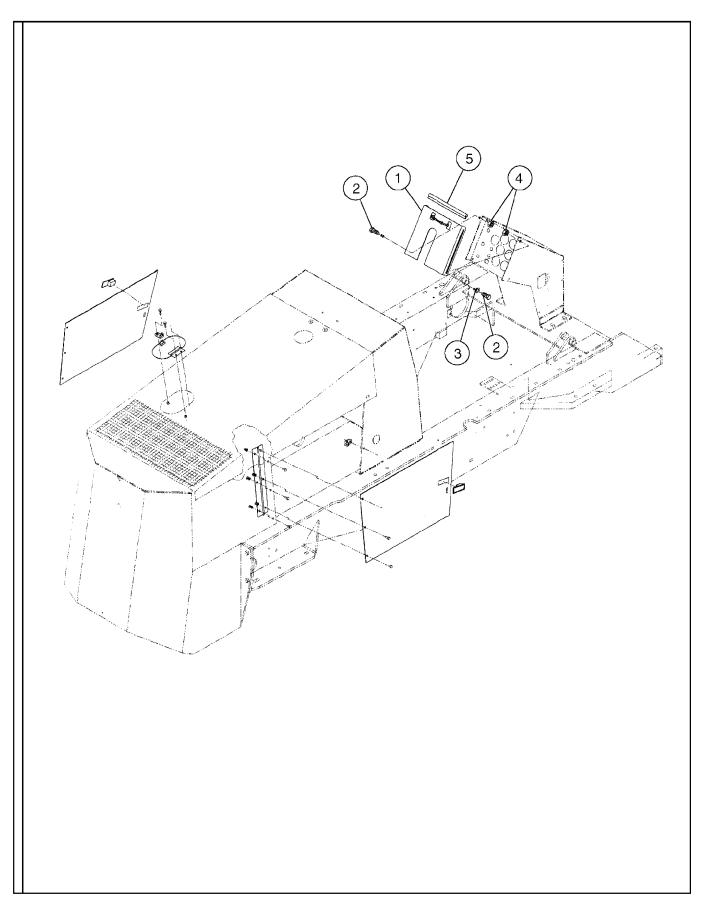

#### D

| Overhead Guard Installation                                        | D.1  |
|--------------------------------------------------------------------|------|
| Console Assembly                                                   | D.2  |
| Deck Installation                                                  | D.3  |
| Manual Pouch Installation                                          | D.4  |
| Seat Installation                                                  | D.5  |
| Seat Support Installation                                          | D.6  |
| Gauge Panel Installation                                           | D.7  |
| Instrument Panel Assembly - Standard                               | D.8  |
| Instrument Panel Assembly - Optional                               | D.9  |
| Steering Wheel Installation                                        | D.10 |
| Vandal Cover Installation - Effective with S/N 164175 - Optional E | D.11 |
| Vandal Cover Installation - Prior to S/N 164175 - Optional E       | D.12 |
| Heater/Defroster Installation                                      | D.13 |
| Defroster Installation                                             | D.14 |
| Floor Mat Installation                                             | D.15 |
| Wiper Installation                                                 | D.16 |
| Mirror Installation                                                | D.17 |
| Enclosed Cab Installation                                          | D.18 |