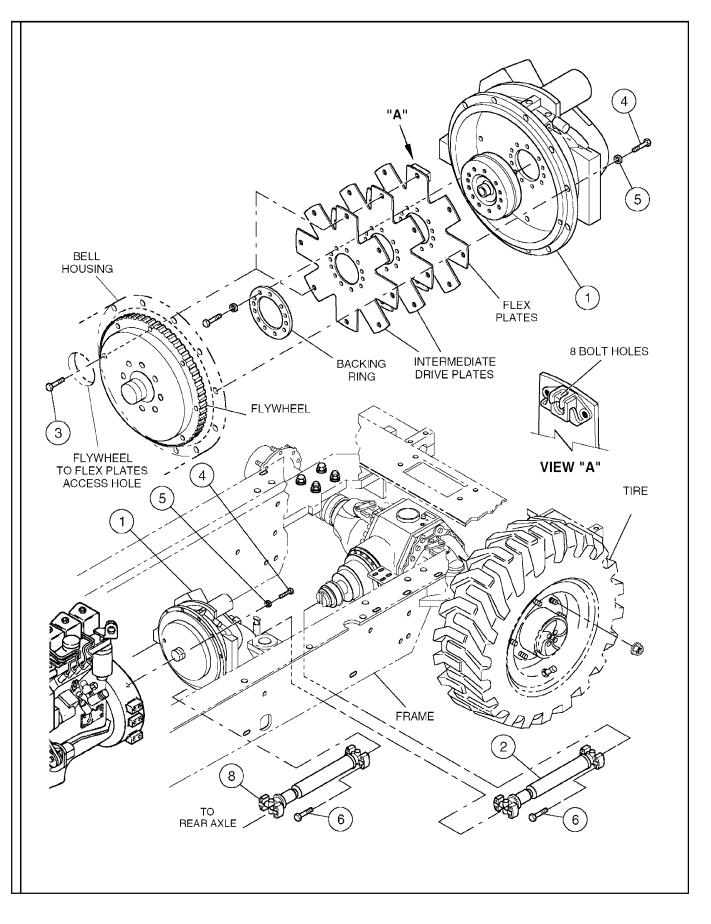

## 2WD TRANSMISSION/DRIVELINE INSTALLATION

| ITEM | COMM. NO. | DESCRIPTION<br>BOM 59263293 | QTY | DIMENSIONS/NOTES |
|------|-----------|-----------------------------|-----|------------------|
| 1    | 59240515  | Transmission                | 1   | T12000           |
| 2    | 54468103  | Drive Shaft                 | 1   |                  |
| -    | 59144337  | - Cross and Bearing         | 2   |                  |
| 3    | 95920815  | H.H.C.S.                    | 8   |                  |
| 4    | 96702410  | H.H.C.S.                    | 11  |                  |
| 5    | 96741046  | Hardened Flatwasher         | 11  |                  |
| 6    | 95920815  | H.H.C.S.                    | 8   |                  |
|      |           |                             |     |                  |
|      |           |                             |     |                  |
|      |           |                             |     |                  |
|      |           |                             |     |                  |
|      |           |                             |     |                  |
|      |           |                             |     |                  |
|      |           |                             |     |                  |
|      |           |                             |     |                  |
|      |           |                             |     |                  |
|      |           |                             |     |                  |
|      |           |                             |     |                  |
|      |           |                             |     |                  |
|      |           |                             |     |                  |
|      |           |                             |     |                  |
|      |           |                             |     |                  |
|      |           |                             |     |                  |
|      |           |                             |     |                  |
|      |           |                             |     |                  |
|      |           |                             |     |                  |
|      |           |                             |     |                  |
|      |           |                             |     |                  |
|      |           |                             |     |                  |
|      |           |                             |     |                  |
|      |           |                             |     |                  |
|      |           |                             |     |                  |
|      |           |                             |     |                  |
|      |           |                             |     |                  |
|      |           |                             |     |                  |
|      |           |                             |     |                  |
|      |           |                             |     |                  |
|      |           |                             |     |                  |