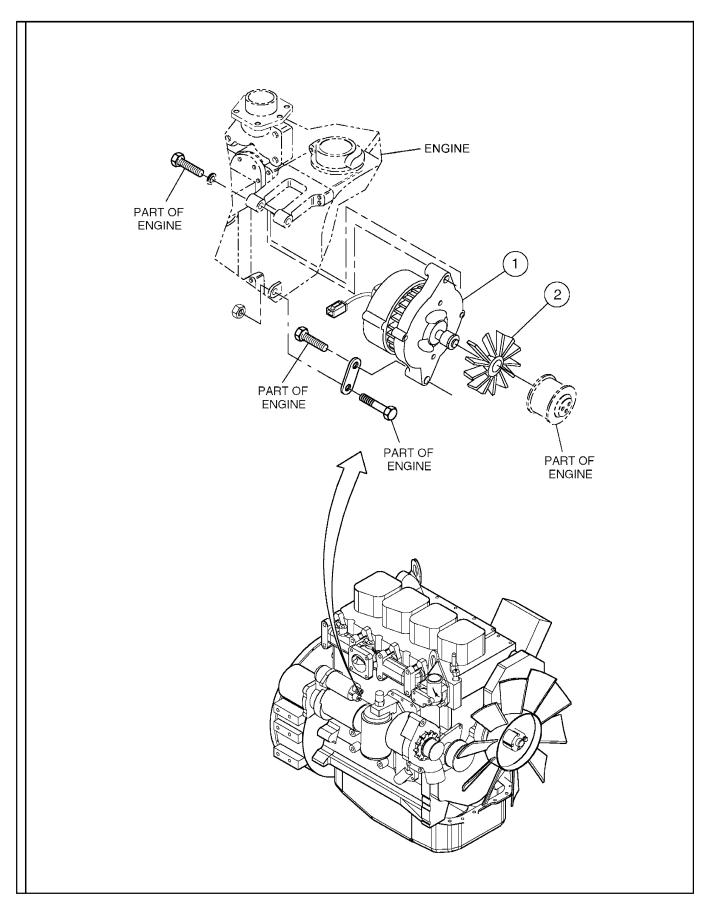

|                  |
|      |           |                                                                |     |                  |
|      |           |                                                                |     |                  |
|      |           |                                                                |     |                  |
|      |           |                                                                |     |                  |
|      |           |                                                                |     |                  |
|      |           |                                                                |     |                  |
|      |           |                                                                |     |                  |



## ALTERNATOR INSTALLATION

| ITEM | COMM. NO. |                | DESCRIPTION |              | QTY | DIMENSIONS/NOTES |
|------|-----------|----------------|-------------|--------------|-----|------------------|
| 1    | 58965492  | Alternator     |             | BOM 59415976 | 1   |                  |
| 2    | 59879791  | Alternator Fan |             |              | 1   |                  |
|      |           |                |             |              |     |                  |
|      |           |                |             |              |     |                  |
|      |           |                |             |              |     |                  |
|      |           |                |             |              |     |                  |
|      |           |