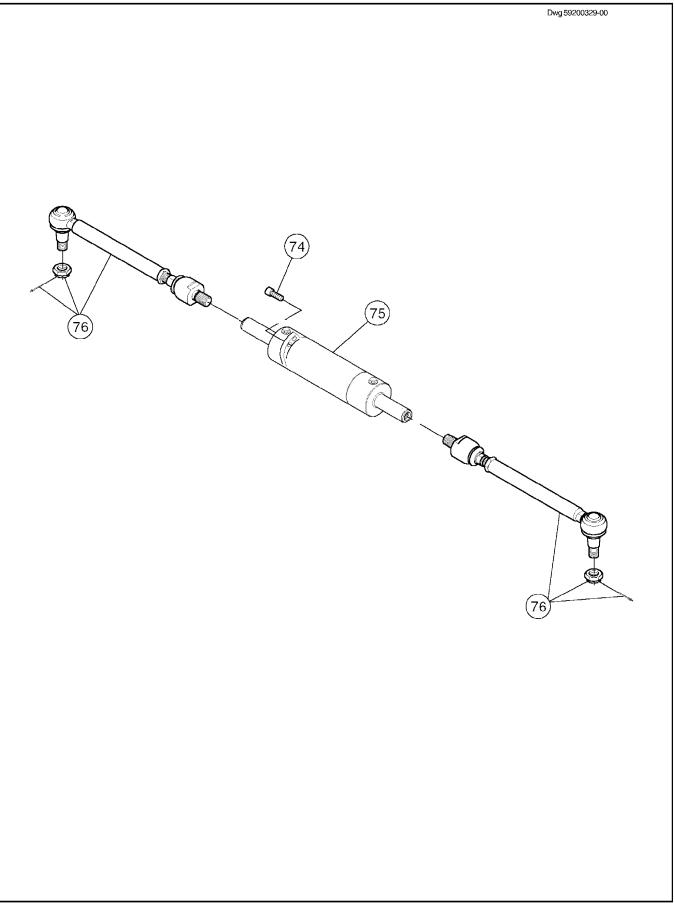

|     |                  |
|      |           |                                   |     |                  |
|      |           |                                   |     |                  |
|      |           |                                   |     |                  |
|      |           |                                   |     |                  |
|      |           |                                   |     |                  |
|      |           |                                   |     |                  |
|      |           |                                   |     |                  |
|      |           |                                   |     |                  |
|      |           |                                   |     |                  |



| AXLE 4-WHEEL | DRIVE | STEERING | (59251652) | - INTERNAL | BREAKDOWN |
|--------------|-------|----------|------------|------------|-----------|
|              |       | SHEE     | T 5 O F 6  |            |           |

| ITEM | COMM. NO. | DESCRIPTION   | QTY | DIMENSIONS/NOTES |
|------|-----------|---------------|-----|------------------|
|      |           |               |     | 2                |
| 74   | 59154039  | Cylinder Bolt | 4   |                  |
| 75   | 59194217  | Cylinder      | 1   |                  |
| 76   | 13224621  | Tie-Rod       | 2   |                  |
|      |           |               |     |                  |
|      |           |               |     |                  |
|      |           |               |     |                  |
|      |