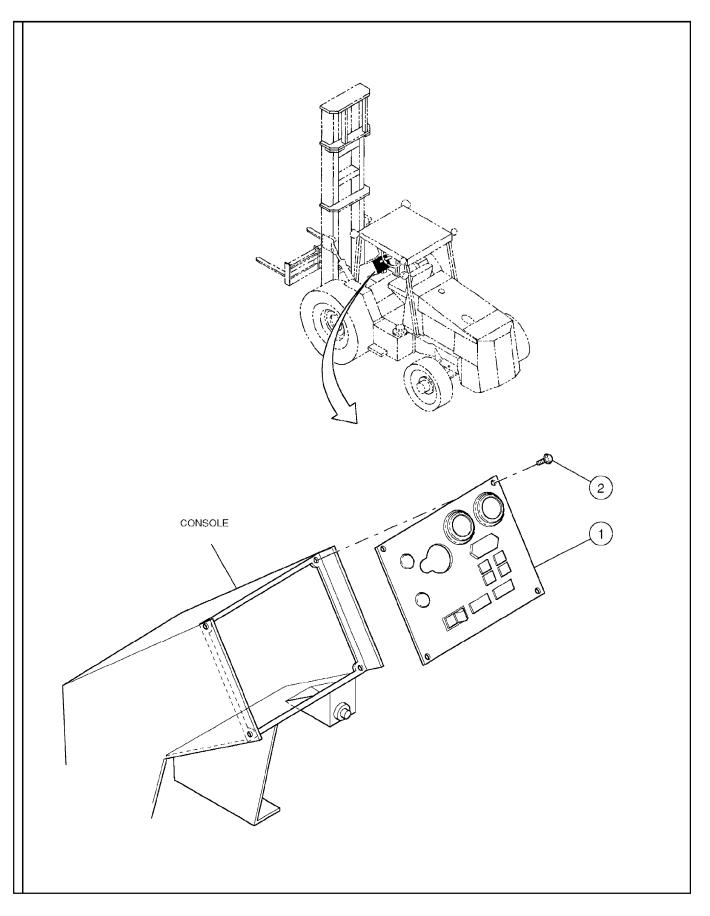

|     |                  |
|      |          |                             |     |                  |
|      |          |                             |     |                  |
|      |          |                             |     |                  |
|      |          |                             |     |                  |
|      |          |                             |     |                  |
|      |          |                             |     |                  |
|      |          |                             |     |                  |
|      |          |                             |     |                  |
|      |          |                             |     |                  |
|      |          |                             |     |                  |



## GAUGE PANEL INSTALLATION

| ITEM | COMM.NO. | DESCRIPTION<br>BOM 59223099 & 59223107 | QTY | DIMENSIONS/NOTES  |
|------|----------|----------------------------------------|-----|-------------------|
| 1    | N.SV.A.  | Instrument Panel Assembly - Standard   | 1   | See Section - D.8 |
| -    | N.SV.A.  | Instrument Panel Assembly - Optional   | 1   | See Section - D.9 |
| 2    | 59998146 | Lockscrew                              | 4   |                   |
|      |          |                                        |     |                   |
|      |          |                                        |     |                   |
|      |          |                                        |     |                   |
|      |          |                                        |     |