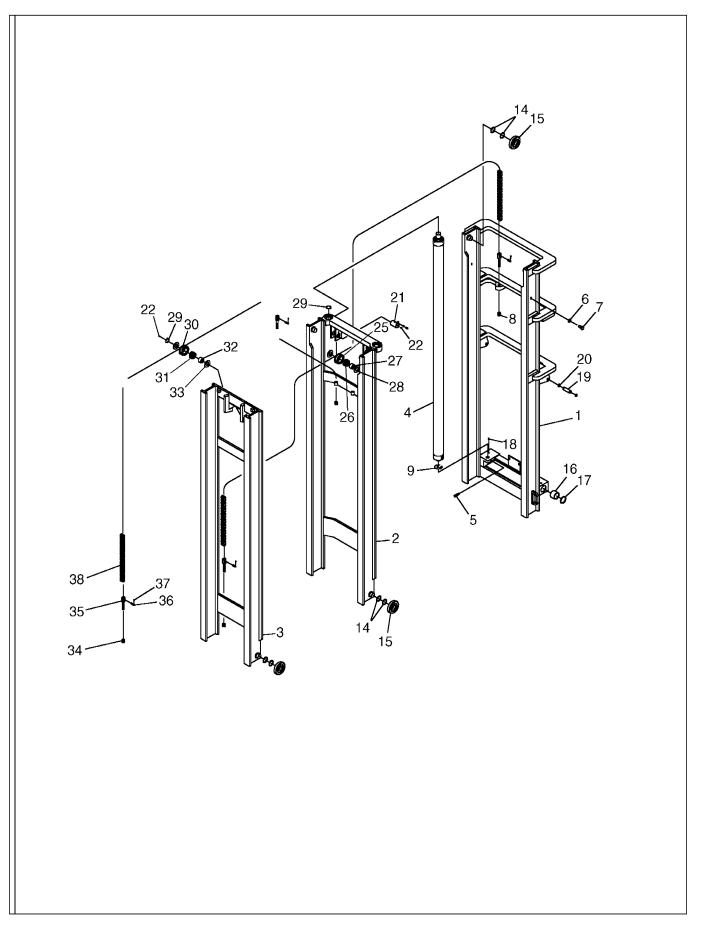

## F

| Mast Pivot Installation      | F.1 |
|------------------------------|-----|
| Mast/Carriage Assembly 612MV | F.2 |
| Mast/Carriage Assembly 614FL | F.3 |
| Mast/Carriage Assembly 615MV | F.4 |
| Mast/Carriage Assembly 622FL | F.5 |
| Mast/Carriage Assembly 622MV | F.6 |
| Mast/Carriage Assembly 814FL | F.7 |

#### SECTION

| MASTSANDCARRIAGES-Continued       |   |
|-----------------------------------|---|
| Mast/Carriage Assembly 815MV F.8  | 8 |
| Mast/Carriage Assembly 816FL F.S. | 9 |
| Mast/Carriage Assembly 822FL F.10 | 0 |
| Mast/Carriage Assembly 822MV F.1  | 1 |