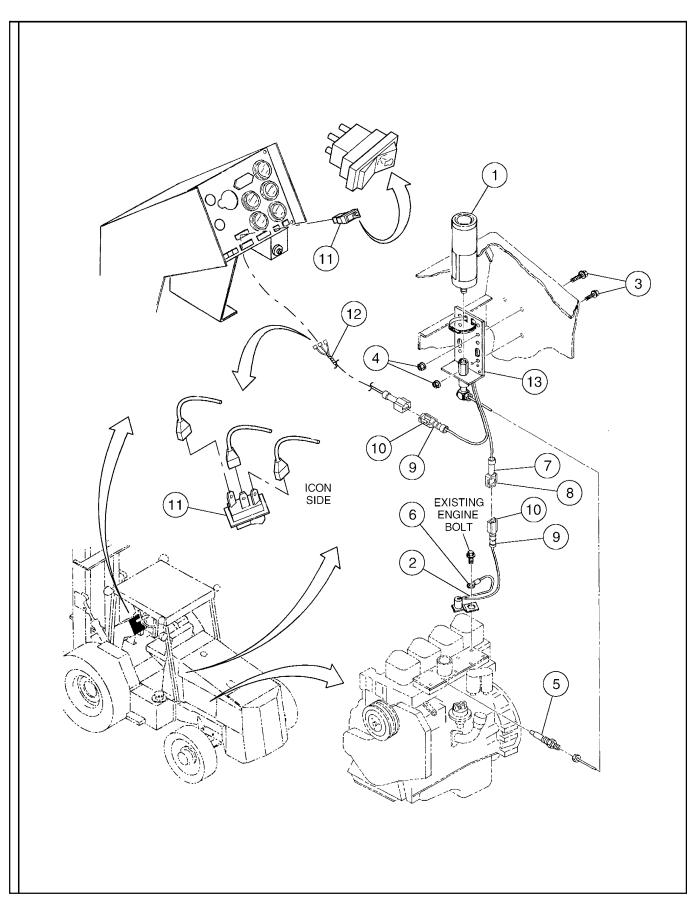

|
|      |           |                        |     |                  |
|      |           |                        |     |                  |
|      |           |                        |     |                  |
|      |           |                        |     |                  |
|      |           |                        |     |                  |
|      |           |                        |     |                  |
|      |           |                        |     |                  |
|      |           |                        |     |                  |
|      |           |                        |     |                  |
|      |           |                        |     |                  |
|      |           |                        |     |                  |



# ETHER COLD START INSTALLATION - OPTIONAL

| ITEM                                  | COMM. NO. | DESCRIPTION                   | QTY | DIMENSIONS/NOTES |
|---------------------------------------|-----------|-------------------------------|-----|------------------|
| 1                                     | 59866970  | вом 59248427<br>EtherCylinder | 1   |                  |
| 2                                     | 59352476  | Thermo-Switch                 | 1   |                  |
| $\begin{vmatrix} 2\\ 3 \end{vmatrix}$ | 59965962  | Lockbolt                      | 3   |                  |
| 4                                     | 59941682  | Locknut                       | 3   |                  |
| 5                                     | 59352542  | Atomizer                      | 1