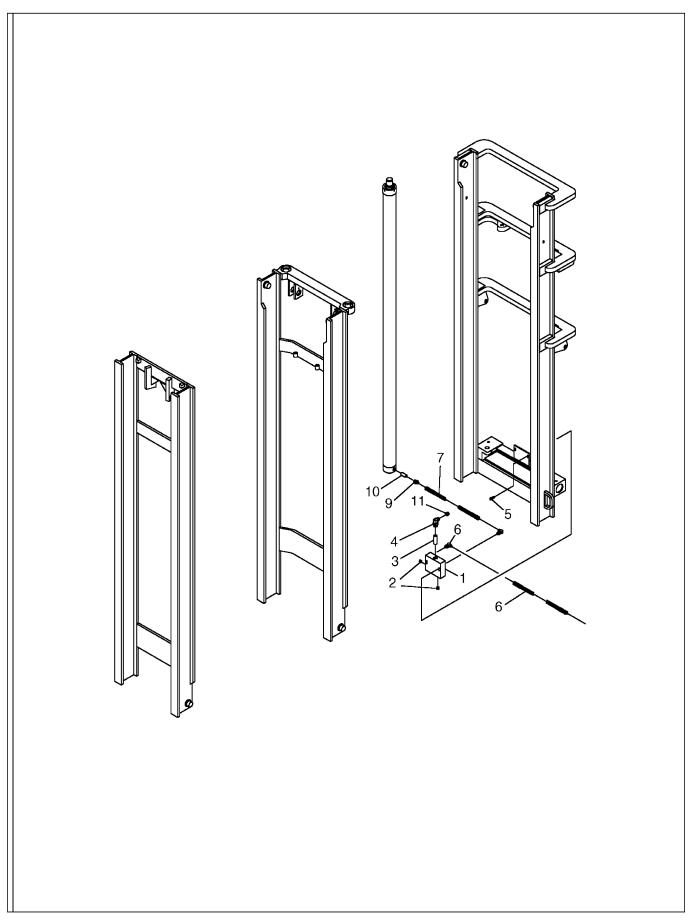

## F

| Mast Pivot Installation      | F.1 |
|------------------------------|-----|
| Mast/Carriage Assembly 612MV | F.2 |
| Mast/Carriage Assembly 614FL | F.3 |
| Mast/Carriage Assembly 615MV | F.4 |
| Mast/Carriage Assembly 622FL | F.5 |
| Mast/Carriage Assembly 622MV | F.6 |
| Mast/Carriage Assembly 814FL | F.7 |

#### SECTION

| MASTSANDCARRIAGES-Continued       |   |
|-----------------------------------|---|
| Mast/Carriage Assembly 815MV F.8  | 8 |
| Mast/Carriage Assembly 816FL F.S. | 9 |
| Mast/Carriage Assembly 822FL F.10 | 0 |
| Mast/Carriage Assembly 822MV F.1  | 1 |