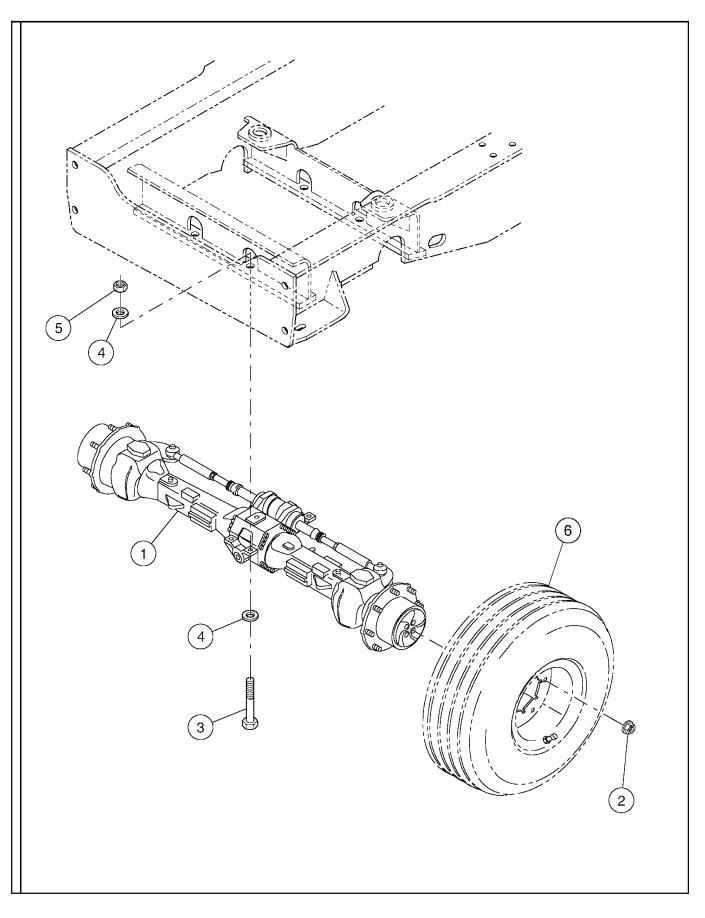

# 2WD STEERING AXLE INSTALLATION

| ITEM | COMM. NO. | DESCRIPTION                                                                  | QTY | DIMENSIONS/NOTES   |
|------|-----------|------------------------------------------------------------------------------|-----|--------------------|
| 1    | 59251678  | BOM 59205880, 59193565, 59193540 & 59193532<br>Axle (2-Wheel Drive Steering) | 1   |                    |
| 2    | 59163758  | Wheel Nut                                                                    | 16  |                    |
| 3    | 96705678  | H.H.C.S.                                                                     | 4   |                    |
| 4    | 96701560  | Hardened Flatwasher                                                          | 8   |                    |
| 5    | 96703665  | HexNut                                                                       | 4   |                    |
| 6    | 59209957  | Tire And Wheel Assembly                                                      | 2   |                    |
| -    | 59201236  | -Tire                                                                        | 2   | 11L x 16 -12 Ply   |
| -    | 59209940  | -Rim                                                                         | 2   |                    |
| -    | 59524447  | -Air Valve                                                                   | 2   |                    |
| -    | 59248583  | -Wheel Nut Spacer                                                            | 1   |                    |
| -    | 59240606  | Tire And Wheel Assembly (RT-706H)                                            | 2   |                    |
| -    | 59240614  | -Tire                                                                        | 1   | 16.9 x 24 - 10 Ply |
| -    | 59201707  | -Rim                                                                         | 1   |                    |
| -    | 59524447  | -Valve                                                                       | 1   |                    |
| -    | 59201715  | Tire And Wheel Assembly (RT-708H - Standard                                  | 2   |                    |
|      |           | RT-706H-Optional)                                                            |     |                    |
| -    | 59201897  | -Tire                                                                        | 2   | 18.4 x 24 - 12 Ply |
| -    | 59201723  | -Rim                                                                         | 2   |                    |
| -    | 59524447  | -Air Valve                                                                   | 2   |                    |
|      |           |                                                                              |     |                    |
|      |           |                                                                              |     |                    |
|      |           |                                                                              |     |                    |
|      |           |                                                                              |     |                    |
|      |           |                                                                              |     |                    |
|      |           |                                                                              |     |                    |
|      |           |                                                                              |     |                    |
|      |           |                                                                              |     |                    |
|      |           |                                                                              |     |                    |
|      |           |                                                                              |     |                    |
|      |           |                                                                              |     |                    |
|      |           |                                                                              |     |                    |
|      |           |                                                                              |     |                    |
|      |           |                                                                              |     |                    |
|      |           |                                                                              |     |                    |
|      |           |                                                                              |     |                    |
|      |           |                                                                              |     |                    |
|      |           |                                                                              |     |                    |
|      |           |                                                                              |     |                    |