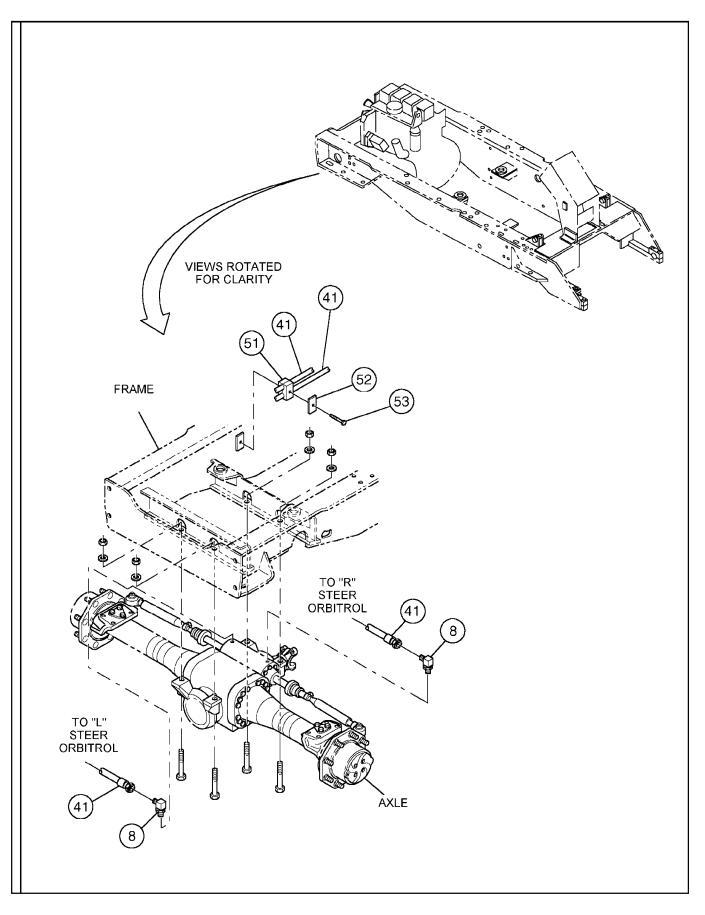

# 2WD STEERING AXLE INSTALLATION

| ITEM | COMM. NO. | DESCRIPTION                                                                  | QTY | DIMENSIONS/NOTES   |
|------|-----------|------------------------------------------------------------------------------|-----|--------------------|
| 1    | 59251678  | BOM 59205880, 59193565, 59193540 & 59193532<br>Axle (2-Wheel Drive Steering) | 1   |                    |
| 2    | 59163758  | Wheel Nut                                                                    | 16  |                    |
| 3    | 96705678  | H.H.C.S.                                                                     | 4   |                    |
| 4    | 96701560  | Hardened Flatwasher                                                          | 8   |                    |
| 5    | 96703665  | HexNut                                                                       | 4   |                    |
| 6    | 59209957  | Tire And Wheel Assembly                                                      | 2   |                    |
| -    | 59201236  | -Tire                                                                        | 2   | 11L x 16 -12 Ply   |
| -    | 59209940  | -Rim                                                                         | 2   |                    |
| -    | 59524447  | -Air Valve                                                                   | 2   |                    |
| -    | 59248583  | -Wheel Nut Spacer                                                            | 1   |                    |
| -    | 59240606  | Tire And Wheel Assembly (RT-706H)                                            | 2   |                    |
| -    | 59240614  | -Tire                                                                        | 1   | 16.9 x 24 - 10 Ply |
| -    | 59201707  | -Rim                                                                         | 1   |                    |
| -    | 59524447  | -Valve                                                                       | 1   |                    |
| -    | 59201715  | Tire And Wheel Assembly (RT-708H - Standard                                  | 2   |                    |
|      |           | RT-706H-Optional)                                                            |     |                    |
| -    | 59201897  | -Tire                                                                        | 2   | 18.4 x 24 - 12 Ply |
| -    | 59201723  | -Rim                                                                         | 2   |                    |
| -    | 59524447  | -Air Valve                                                                   | 2   |                    |
|      |           |                                                                              |     |                    |
|      |           |                                                                              |     |                    |
|      |           |                                                                              |     |                    |
|      |           |                                                                              |     |                    |
|      |           |                                                                              |     |                    |
|      |           |                                                                              |     |                    |
|      |           |                                                                              |     |                    |
|      |           |                                                                              |     |                    |
|      |           |                                                                              |     |                    |
|      |           |                                                                              |     |                    |
|      |           |                                                                              |     |                    |
|      |           |                                                                              |     |                    |
|      |           |                                                                              |     |                    |
|      |           |                                                                              |     |                    |
|      |           |                                                                              |     |                    |
|      |           |                                                                              |     |                    |
|      |           |                                                                              |     |                    |
|      |           |                                                                              |     |                    |
|      |           |                                                                              |     |                    |

# 4WD STEERING DRIVE AXLE INSTALLATION

| ITEM | COMM. NO. | DESCRIPTION<br>BOM 59205906, 59193557, & 59231050 | QTY | DIMENSIONS/NOTES    |
|------|-----------|---------------------------------------------------|-----|---------------------|
| 1    | 59251652  | Axle (4WD Steering)                               | 1   | See Breakdown - I.2 |
| 2    | 59163758  | WheelNut                                          | 16  |                     |
| 3    | 96705678  | H.H.C.S.                                          | 4   |                     |
| 4    | 96701560  | Hardened Flatwasher                               | 8   |                     |
| 5    | 96703665  | HexNut                                            | 4   |                     |
| 6    | 59231050  | Tire And Wheel Assembly                           | 2   |                     |
| -    | 59240531  | -Tire                                             | 2   | 12 x 16.5 - 10 Ply  |
| -    | 59209924  | -Rim                                              | 2   |                     |
| -    | 59524447  | -Air Valve                                        | 2   |                     |
|      |           |                                                   |     |                     |
|      |           |                                                   |     |                     |
|      |           |                                                   |     |                     |
|      |           |                                                   |     |                     |
|      |           |                                                   |     |                     |
|      |           |                                                   |     |                     |
|      |           |                                                   |     |                     |
|      |           |                                                   |     |                     |
|      |           |                                                   |     |                     |
|      |           |                                                   |     |                     |
|      |           |                                                   |     |                     |
|      |           |                                                   |     |                     |
|      |           |                                                   |     |                     |
|      |           |                                                   |     |                     |
|      |           |                                                   |     |                     |
|      |           |                                                   |     |                     |
|      |           |                                                   |     |                     |
|      |           |                                                   |     |                     |
|      |           |                                                   |     |                     |
|      |           |                                                   |     |                     |
|      |           |                                                   |     |                     |
|      |           |                                                   |     |                     |
|      |           |                                                   |     |                     |
|      |           |                                                   |     |                     |
|      |           |                                                   |     |                     |
|      |           |                                                   |     |                     |
|      |           |                                                   |     |                     |
|      |           |                                                   |     |                     |
|      |           |                                                   |     |                     |
|      |           |                                                   |     |                     |