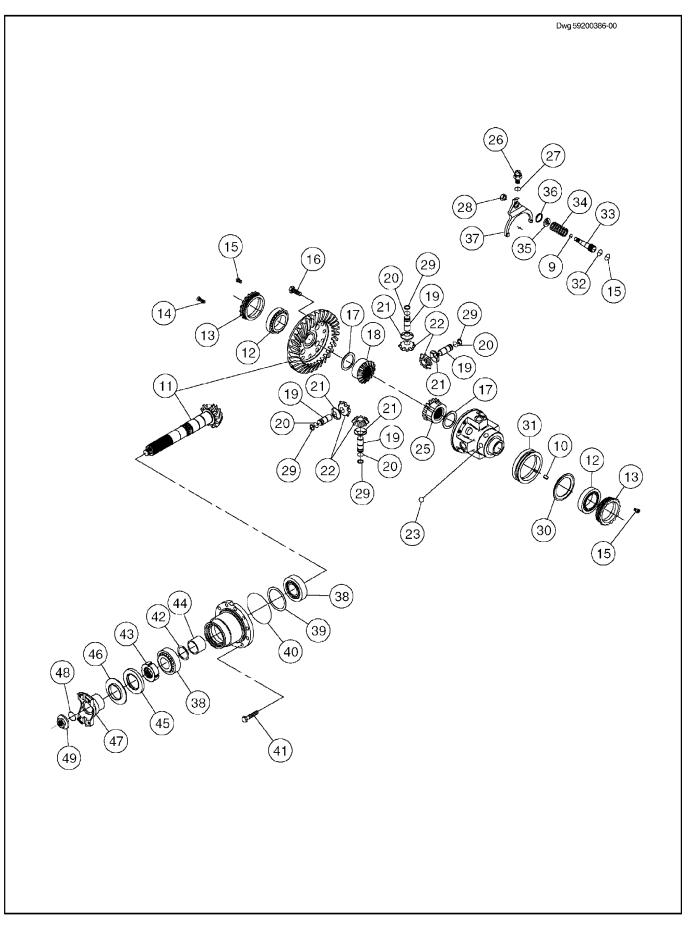

# DRIVE AXLE INSTALLATION

| ITEM | COMM. NO. | DESCRIPTION<br>BOM 59201731 | QTY | DIMENSIONS/NOTES    |
|------|-----------|-----------------------------|-----|---------------------|
| 1    | 59251660  | Drive Axle                  | 1   | See Breakdown - I.1 |
| 2    | 59209841  | AxlePad                     | 2   |                     |
| 3    | 96740337  | H.H.C.S.                    | 8   |                     |
| 4    | 96701560  | Hardened Flatwasher         | 16  |                     |
| 5    | 96703665  | HexNut                      | 8   |                     |
| 6    | 59202101  | Shim                        | 2   | 0.76mm              |
| 7    | 59202119  | Shim                        | 8   | 1.52mm              |
| 8    | 59163758  | WheelNut                    | 20  |                     |
|      |           |                             |     |                     |
|      |           |                             |     |                     |
|      |           |                             |     |                     |
|      |           |                             |     |                     |
|      |           |                             |     |                     |
|      |           |                             |     |                     |
|      |           |                             |     |                     |
|      |           |                             |     |                     |
|      |           |                             |     |                     |
|      |           |                             |     |                     |
|      |           |                             |     |                     |
|      |           |                             |     |                     |
|      |           |                             |     |                     |
|      |           |                             |     |                     |
|      |           |                             |     |                     |
|      |           |                             |     |                     |
|      |           |                             |     |                     |
|      |           |                             |     |                     |
|      |           |                             |     |                     |
|      |           |                             |     |                     |
|      |           |                             |     |                     |
|      |           |                             |     |                     |
|      |           |                             |     |                     |
|      |           |                             |     |                     |
|      |           |                             |     |                     |
|      |           |                             |     |                     |
|      |           |                             |     |                     |
|      |           |                             |     |                     |
|      |           |                             |     |                     |
|      |           |                             |     |                     |
|      |           |                             |     |                     |