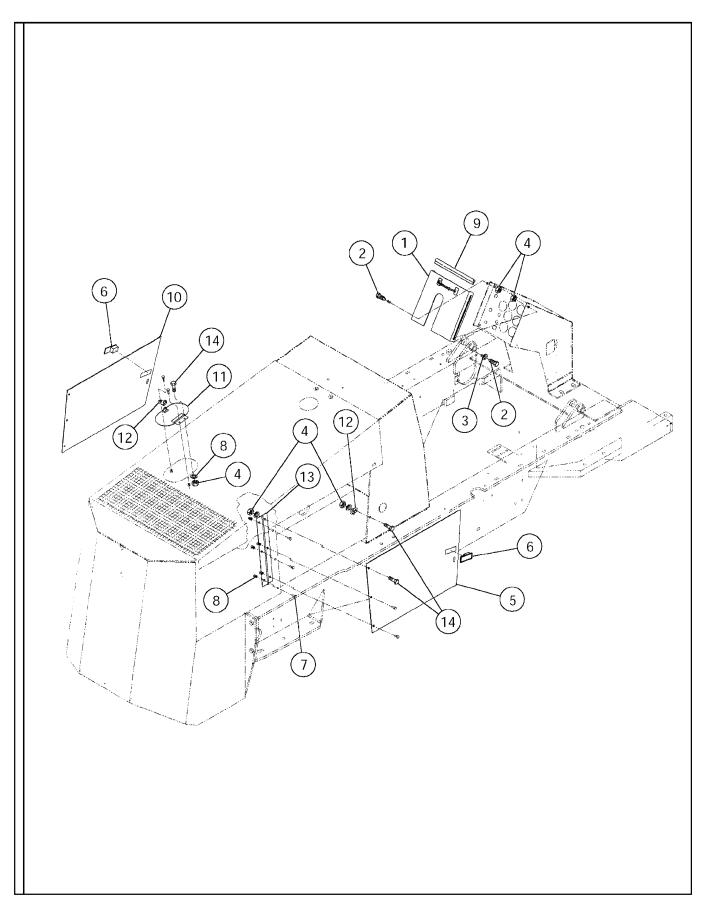

#### D

| Overhead Guard Installation                                        | D.1  |
|--------------------------------------------------------------------|------|
| Console Assembly                                                   | D.2  |
| Deck Installation                                                  | D.3  |
| Manual Pouch Installation                                          | D.4  |
| Seat Installation                                                  | D.5  |
| Seat Support Installation                                          | D.6  |
| Gauge Panel Installation                                           | D.7  |
| Instrument Panel Assembly - Standard                               | D.8  |
| Instrument Panel Assembly - Optional                               | D.9  |
| Steering Wheel Installation                                        | D.10 |
| Vandal Cover Installation - Effective with S/N 164175 - Optional E | D.11 |
| Vandal Cover Installation - Prior to S/N 164175 - Optional E       | D.12 |
| Heater/Defroster Installation                                      | D.13 |
| Defroster Installation                                             | D.14 |
| Floor Mat Installation                                             | D.15 |
| Wiper Installation                                                 | D.16 |
| Mirror Installation                                                | D.17 |
| Enclosed Cab Installation                                          | D.18 |