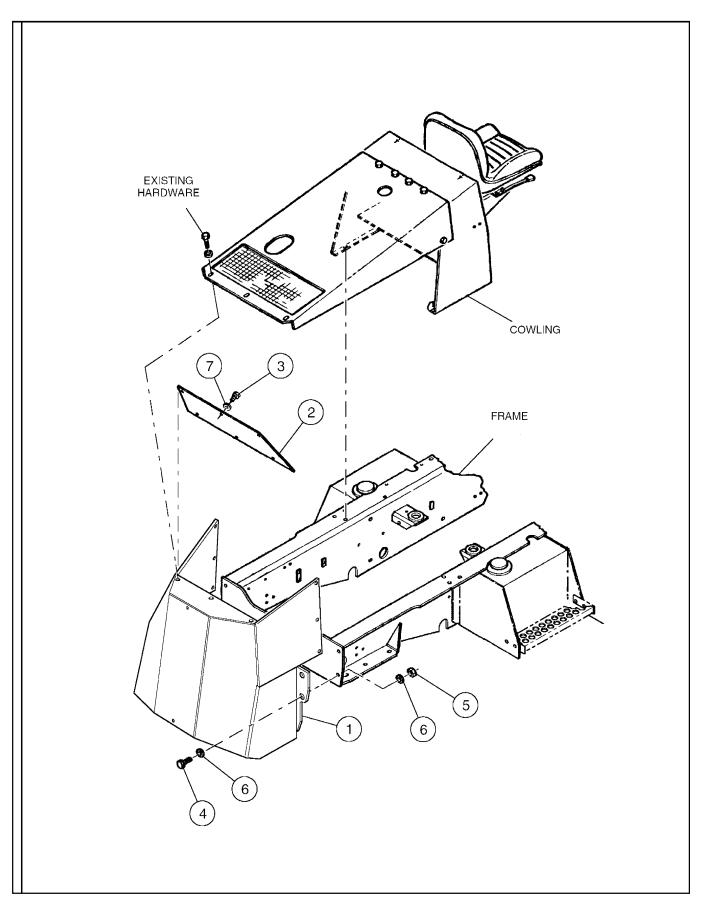

|
|      |           |           |             |              |     |                  |
|      |           |           |             |              |     |                  |
|      |           |           |             |              |     |                  |
|      |           |           |             |              |     |                  |
|      |           |           |             |              |     |                  |
|      |           |           |             |              |     |                  |
|      |           |           |             |              |     |                  |
|      |           |           |             |              |     |                  |
|      |           |           |             |              |     |                  |



# COUNTERWEIGHT INSTALLATION

| ITEM                                   | COMM. NO.            | DESCRIPTION                    | QTY                                    | DIMENSIONS/NOTES |
|----------------------------------------|----------------------|--------------------------------|----------------------------------------|------------------|
| 1                                      | 50102714             | BOM 59209965                   | 1                                      |                  |
| $\begin{vmatrix} 1 \\ 2 \end{vmatrix}$ | 59193714<br>58827791 | Counterweight                  | 1                                      |                  |
| 2<br>3                                 | 95920377             | CounterweightCover<br>H.H.C.S. | $\begin{vmatrix} 1 \\ 6 \end{vmat