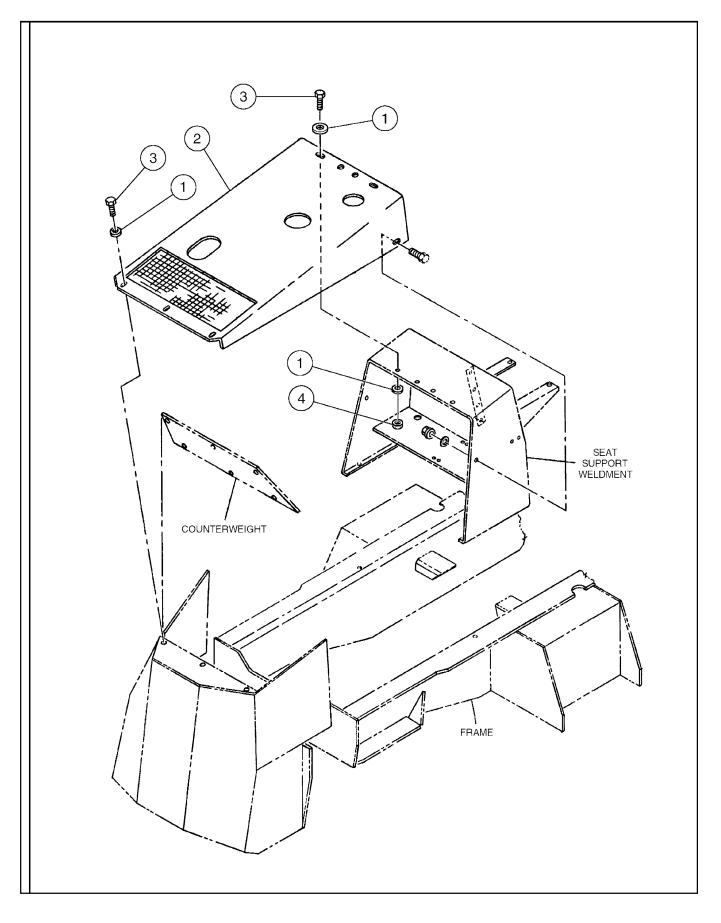

# COUNTERWEIGHT INSTALLATION

| ITEM                                   | COMM. NO.            | DESCRIPTION                    | QTY                                    | DIMENSIONS/NOTES |
|----------------------------------------|----------------------|--------------------------------|----------------------------------------|------------------|
| 1                                      | 50102714             | BOM 59209965                   | 1                                      |                  |
| $\begin{vmatrix} 1 \\ 2 \end{vmatrix}$ | 59193714<br>58827791 | Counterweight                  | 1                                      |                  |
| 2<br>3                                 | 95920377             | CounterweightCover<br>H.H.C.S. | $\begin{vmatrix} 1 \\ 6 \end{vmatrix}$ |                  |
| 4                                      | 95920377<br>95920047 | н.н.с.з.<br>н.н.с.з.           | 4                                      |                  |
| 5                                      | 93920047<br>59327890 | Hex Nut                        | 4                                      |                  |
|                                        | 59544213             |                                | 8                                      |                  |
| 6<br>7                                 | 95922324             | Washer<br>Flatwasher           | 6<br>6                                 |                  |
|                                        | 93922324             | Flatwashel                     | 0                                      |                  |
|                                        |                      |                                |                                        |                  |
|                                        |                      |                                |                                        |                  |
|                                        |                      |                                |                                        |                  |
|                                        |                      |                                |                                        |                  |
|                                        |                      |                                |                                        |                  |
|                                        |                      |                                |                                        |                  |
|                                        |                      |                                |                                        |                  |
|                                        |                      |                                |                                        |                  |
|                                        |                      |                                |                                        |                  |
|                                        |                      |                                |                                        |                  |
|                                        |                      |                                |                                        |                  |
|                                        |                      |                                |                                        |                  |
|                                        |                      |                                |                                        |                  |
|                                        |                      |                                |                                        |                  |
|                                        |                      |                                |                                        |                  |
|                                        |                      |                                |                                        |                  |
|                                        |                      |                                |                                        |                  |
|                                        |                      |                                |                                        |                  |
|                                        |                      |                                |                                        |                  |
|                                        |                      |                                |                                        |                  |
|                                        |                      |                                |                                        |                  |
|                                        |                      |                                |                                        |                  |
|                                        |                      |                                |                                        |                  |
|                                        |                      |                                |                                        |                  |
|                                        |                      |                                |                                        |                  |
|                                        |                      |                                |                                        |                  |
|                                        |                      |                                |                                        |                  |
|                                        |                      |                                |                                        |                  |
|                                        |                      |                                |                                        |                  |
|                                        |                      |                                |                                        |                  |
|                                        |                      |                                |                                        |                  |