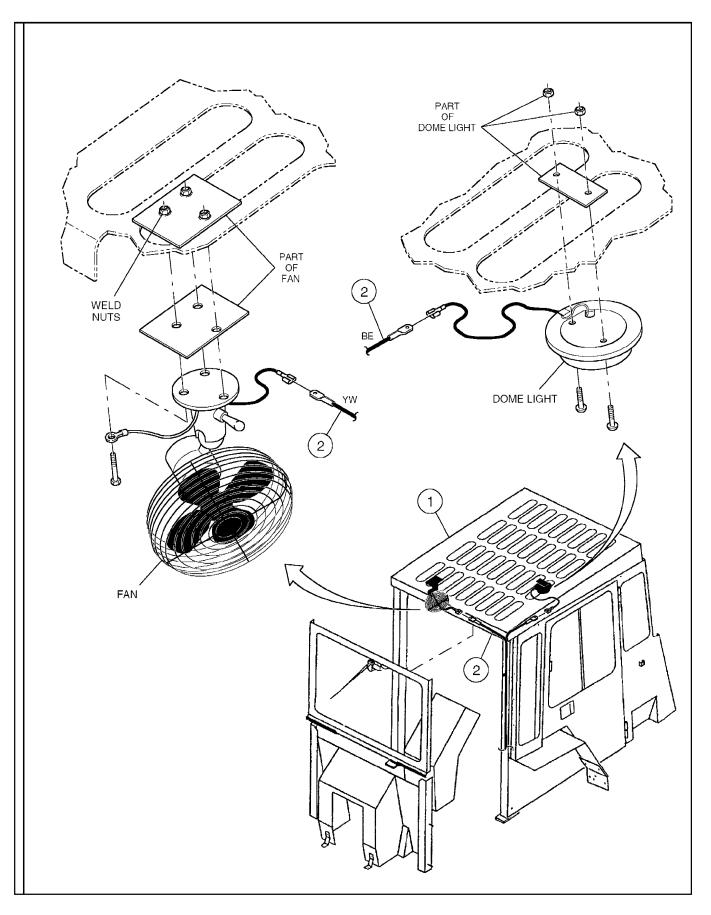

#### D

| Overhead Guard Installation                                        | D.1  |
|--------------------------------------------------------------------|------|
| Console Assembly                                                   | D.2  |
| Deck Installation                                                  | D.3  |
| Manual Pouch Installation                                          | D.4  |
| Seat Installation                                                  | D.5  |
| Seat Support Installation                                          | D.6  |
| Gauge Panel Installation                                           | D.7  |
| Instrument Panel Assembly - Standard                               | D.8  |
| Instrument Panel Assembly - Optional                               | D.9  |
| Steering Wheel Installation                                        | D.10 |
| Vandal Cover Installation - Effective with S/N 164175 - Optional E | D.11 |
| Vandal Cover Installation - Prior to S/N 164175 - Optional E       | D.12 |
| Heater/Defroster Installation                                      | D.13 |
| Defroster Installation                                             | D.14 |
| Floor Mat Installation                                             | D.15 |
| Wiper Installation                                                 | D.16 |
| Mirror Installation                                                | D.17 |
| Enclosed Cab Installation                                          | D.18 |

## Е

| attery Installation              |       |
|----------------------------------|-------|
| /ork/Road Light Installation     |       |
| lain Wiring Harness Installation |       |
| Switch Panel Assembly            |       |
| ackup Alarm Installation         |       |
| WD/4WD Control Installation      |       |
| ender Installation               | . E.8 |
| ome Light Installation           | . E.9 |