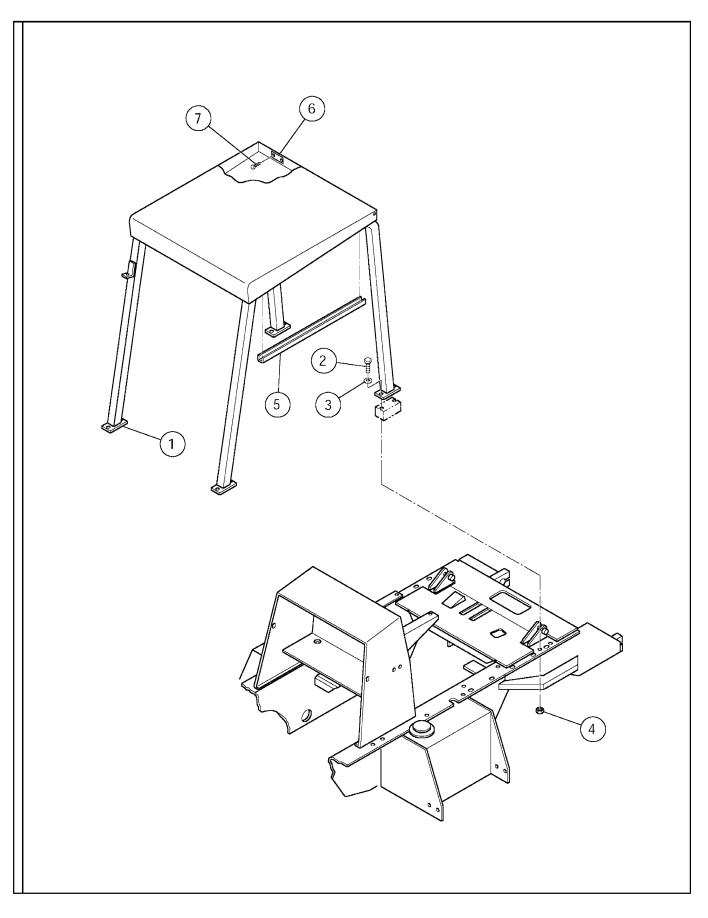

|                             |     |                  |
|      |           |              |                             |     |                  |
|      |           |              |                             |     |                  |
|      |           |              |                             |     |                  |
|      |           |              |                             |     |                  |
|      |           |              |                             |     |                  |
|      |           |              |                             |     |                  |
|      |           |              |                             |     |                  |
|      |           |              |                             |     |                  |



## OVERHEAD GUARD INSTALLATION

| ITEM                                  | COMM. NO. | DESCRIPTION                    | QTY                                    | DIMENSIONS/NOTES |
|---------------------------------------|-----------|--------------------------------|----------------------------------------|------------------|
| 1                                     | 59202606  | вом 59248468<br>Overhead Guard | 1                                      |                  |
| $\begin{array}{c}1\\2\end{array}$     | 95919593  | H.H.C.S.                       | 1<br>8                                 |                  |
| $\begin{vmatrix} 2\\ 3 \end{vmatrix}$ | 59539569  | Hardened Flatwasher            | 16                                     |                  |
| 4