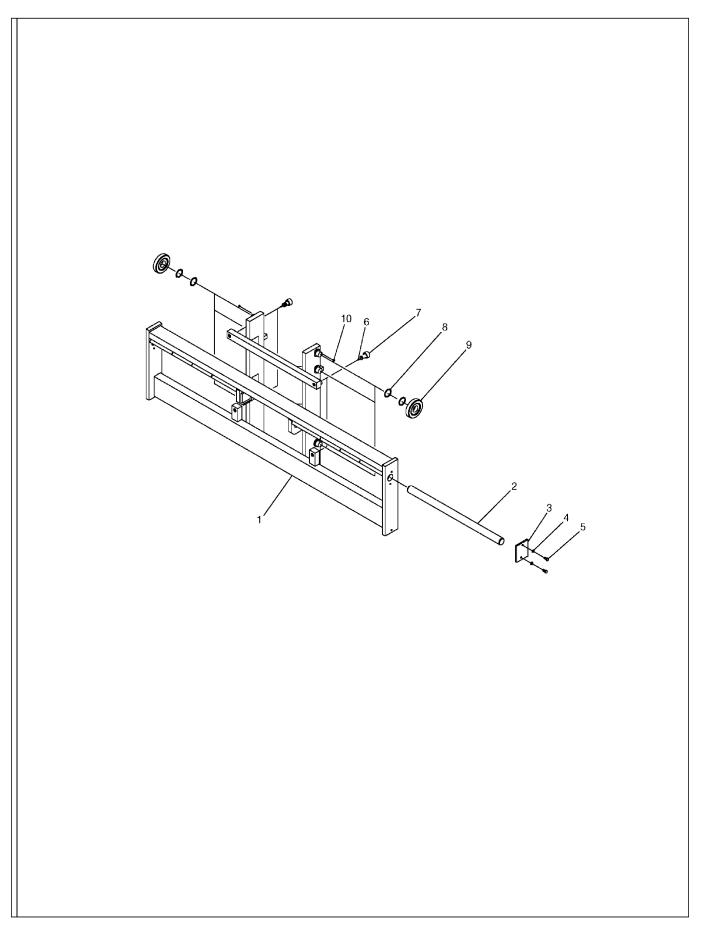

## 2WD TRANSMISSION/DRIVELINE INSTALLATION

| ITEM | COMM. NO. | DESCRIPTION<br>BOM 59263293 | QTY | DIMENSIONS/NOTES |
|------|-----------|-----------------------------|-----|------------------|
| 1    | 59240515  | Transmission                | 1   | T12000           |
| 2    | 54468103  | Drive Shaft                 | 1   |                  |
| -    | 59144337  | - Cross and Bearing         | 2   |                  |
| 3    | 95920815  | H.H.C.S.                    | 8   |                  |
| 4    | 96702410  | H.H.C.S.                    | 11  |                  |
| 5    | 96741046  | Hardened Flatwasher         | 11  |                  |
| 6    | 95920815  | H.H.C.S.                    | 8   |                  |
|      |           |                             |     |                  |
|      |           |                             |     |                  |
|      |           |                             |     |                  |
|      |           |                             |     |                  |
|      |           |                             |     |                  |
|      |           |                             |     |                  |
|      |           |                             |     |                  |
|      |           |                             |     |                  |
|      |           |                             |     |                  |
|      |           |                             |     |                  |
|      |           |                             |     |                  |
|      |           |                             |     |                  |
|      |           |                             |     |                  |
|      |           |                             |     |                  |
|      |           |                             |     |                  |
|      |           |                             |     |                  |
|      |           |                             |     |                  |
|      |           |                             |     |                  |
|      |           |                             |     |                  |
|      |           |                             |     |                  |
|      |           |                             |     |                  |
|      |           |                             |     |                  |
|      |           |                             |     |                  |
|      |           |                             |     |                  |
|      |           |                             |     |                  |
|      |           |                             |     |                  |
|      |           |                             |     |                  |
|      |           |                             |     |                  |
|      |           |                             |     |                  |
|      |           |                             |     |                  |
|      |           |                             |     |                  |