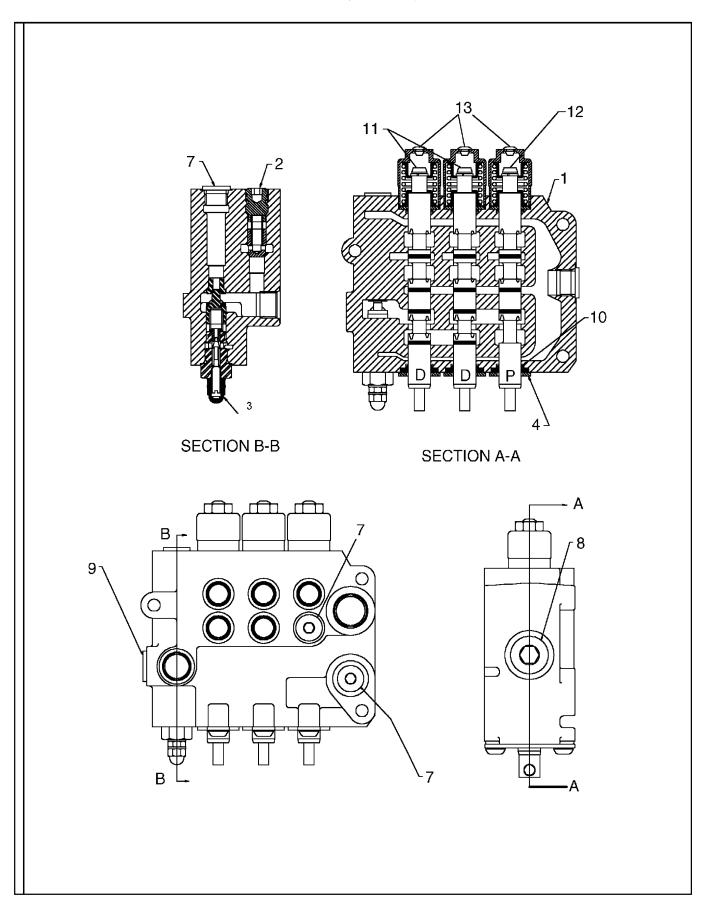

## Η

т

TITLE

| Hydraulic Supply and Return Installation | H.1 |
|------------------------------------------|-----|
| Control Valve Installation               | H.2 |
| Mast Side Shift Installation             | H.3 |
| Mast Tilt Installation                   | H.4 |
| Mast Lift Installation                   | H.5 |