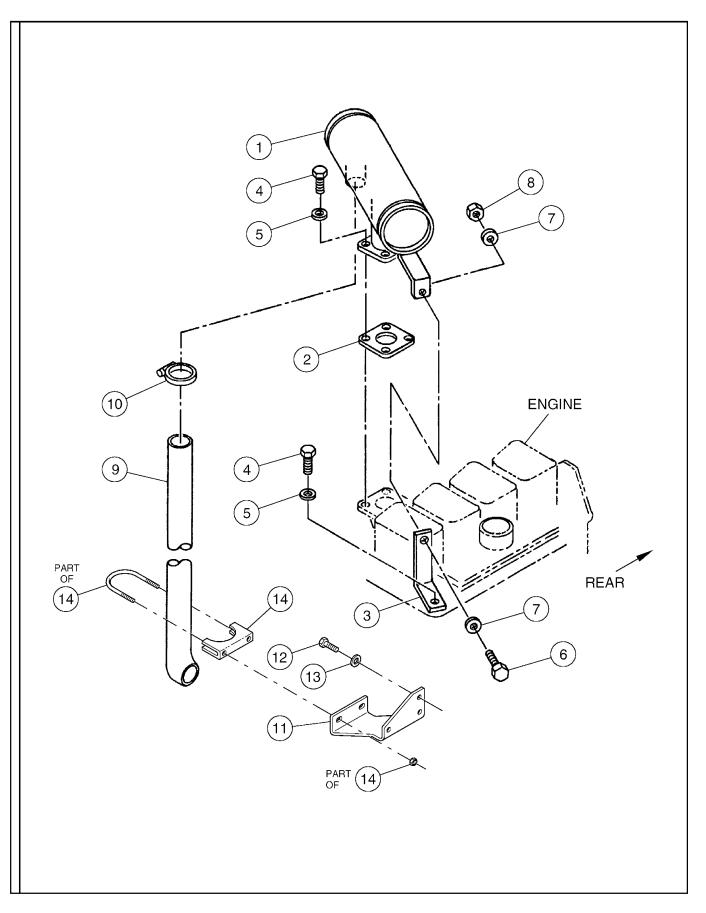

|
|      |           |                                        |     |                  |
|      |           |                                        |     |                  |
|      |           |                                        |     |                  |
|      |           |                                        |     |                  |
|      |           |                                        |     |                  |
|      |           |                                        |     |                  |
|      |           |                                        |     |                  |
|      |           |                                        |     |                  |
|      |           |                                        | 1   |                  |



## EXHAUST INSTALLATION

| ITEM | COMM. NO. | DESCRIPTION                                                    | QTY | DIMENSIONS/NOTES |
|------|-----------|----------------------------------------------------------------|-----|------------------|
| 1    | 54508577  | BOM 59283622 & 59129494<br>Muffler (Effective with S/N 166113) | 1   |                  |
| -    | 59128462  | Muffler (Prior to S/N 166113)                                  | 1   |                  |
| 2    | 59307017  | MufflerGasket                                                  | 1   |                  |
| 3    | 59128470  | Muffler Mounting Bracket                                       | 1   |                  |
| 4    | 96702279  | H.H.C.S.                                                       | 5   |