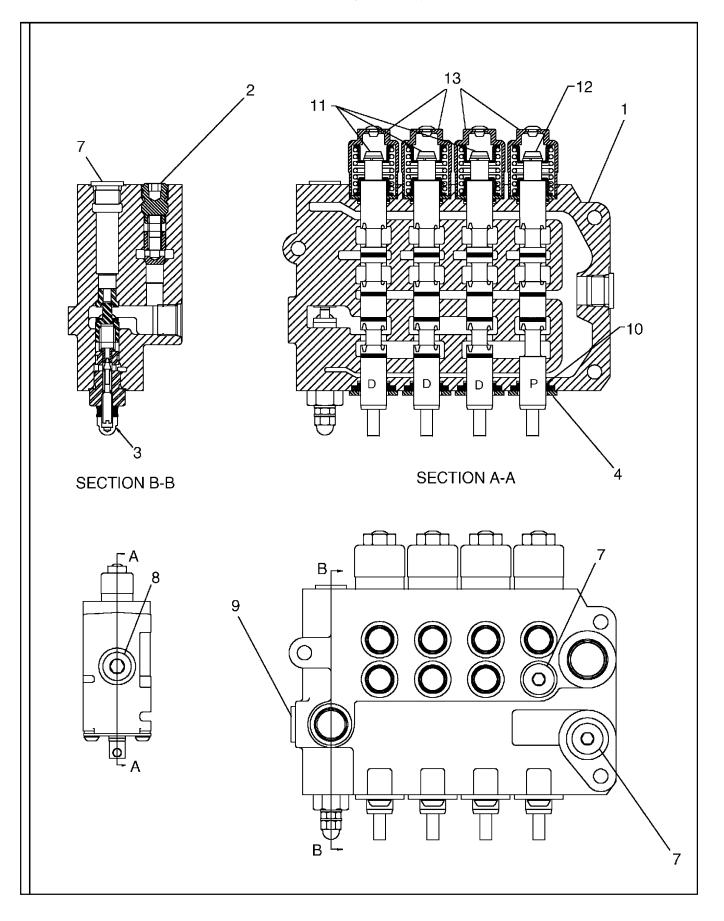

## Η

т

TITLE

| Hydraulic Supply and Return Installation | H.1 |
|------------------------------------------|-----|
| Control Valve Installation               | H.2 |
| Mast Side Shift Installation             | H.3 |
| Mast Tilt Installation                   | H.4 |
| Mast Lift Installation                   | H.5 |