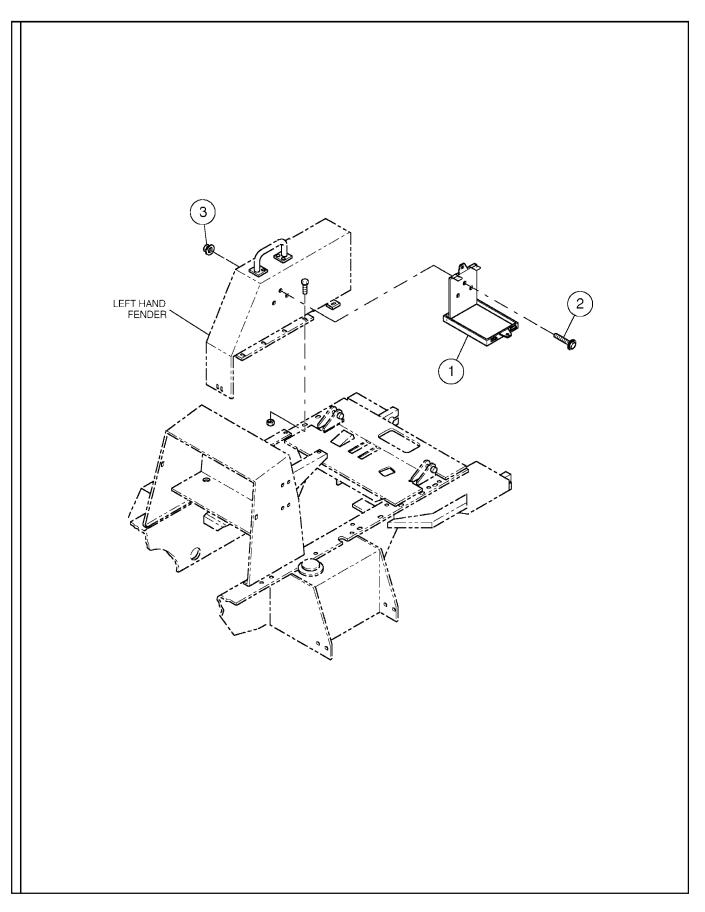

## FENDER INSTALLATION

| ITEM | COMM.NO. | DESCRIPTION                  | QTY | DIMENSIONS/NOTES |
|------|----------|------------------------------|-----|------------------|
| 1    | 59223230 | вом 59206003<br>Fender, L.H. | 1   |                  |
| 2    | 59223248 | Fender, R.H.                 | 1   |                  |
| 3    | 95919254 | H.H.C.S.                     | 8   |                  |
| 4    | 59327841 | HexNut                       | 8   |                  |
| 5    | 59565036 | Hardened Washer              | 18  |                  |
| 6    | 58827262 | Handle                       | 4   |                  |
| 7    | 59680983 | Lockscrew                    | 16  |                  |
| 8    | 59807941 | Locknut                      | 16  |                  |
| 9    | 95919197 | H.H.C.S.                     | 2   |                  |
| 10   | 13031133 | Bumper                       | 2   |                  |
| 11   | 59918573 | Locknut                      | 2   |                  |
|      |          |                              |     |                  |
|      |          |                              |     |                  |
|      |          |                              |     |                  |
|      |          |                              |     |                  |
|      |          |                              |     |                  |
|      |          |                              |     |                  |
|      |          |                              |     |                  |
|      |          |                              |     |                  |
|      |          |                              |     |                  |
|      |          |                              |     |                  |
|      |          |                              |     |                  |
|      |          |                              |     |                  |
|      |          |                              |     |                  |
|      |          |                              |     |                  |
|      |          |                              |     |                  |
|      |          |                              |     |                  |
|      |          |                              |     |                  |
|      |          |                              |     |                  |
|      |          |                              |     |                  |
|      |          |                              |     |                  |
|      |          |                              |     |                  |
|      |          |                              |     |                  |
|      |          |                              |     |                  |
|      |          |                              |     |                  |
|      |          |                              |     |                  |
|      |          |                              |     |                  |
|      |          |                              |     |                  |
|      |          |                              |     |                  |