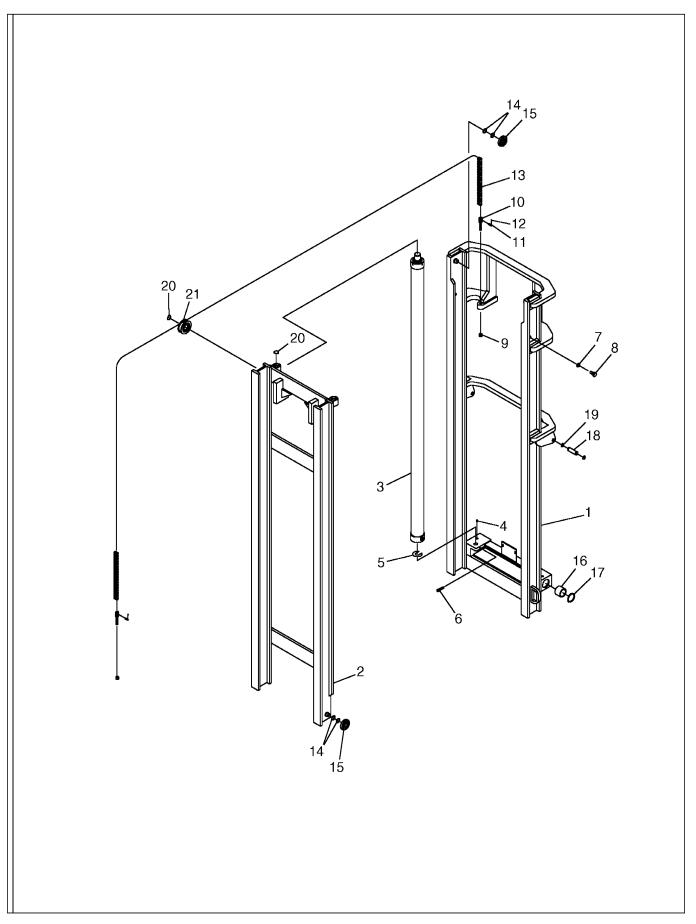

## MAST PIVOT INSTALLATION

| ITEM | COMM. NO. |             | DESCRIPTION |              | QTY | DIMENSIONS/NOTES |
|------|-----------|-------------|-------------|--------------|-----|------------------|
| 1    | 59201772  | Pivot Shaft |             | BOM 59206201 | 1   |                  |
| 2    | 95919932  | H.H.C.S.    |             |              | 4   |                  |
| 3    | 95923355  | Hex Nut     |             |              | 4   |                  |
|      |           |             |             |              |     |                  |
|      |           |             |             |              |     |                  |
|      |           |             |             |              |     |                  |
|      |           |             |             |              |     |                  |
|      |           |             |             |              |     |                  |
|      |           |             |             |              |     |                  |
|      |           |             |             |              |     |                  |
|      |           |             |             |              |     |                  |
|      |           |             |             |              |     |                  |
|      |           |             |             |              |     |                  |
|      |           |             |             |              |     |                  |
|      |           |             |             |              |     |                  |
|      |           |             |             |              |     |                  |
|      |           |             |             |              |     |                  |
|      |           |             |             |              |     |                  |
|      |           |             |             |              |     |                  |
|      |           |             |             |              |     |                  |
|      |           |             |             |              |     |                  |
|      |           |             |             |              |     |                  |
|      |           |             |             |              |     |                  |
|      |           |             |             |              |     |                  |
|      |           |             |             |              |     |                  |
|      |           |             |             |              |     |                  |
|      |           |             |             |              |     |                  |
|      |           |             |             |              |     |                  |
|      |           |             |             |              |     |                  |
|      |           |             |             |              |     |                  |
|      |           |             |             |              |     |                  |
|      |           |             |             |              |     |                  |
|      |           |             |             |              |     |                  |
|      |           |             |             |              |     |                  |
|      |           |             |             |              |     |                  |
|      |           |             |             |              |     |                  |