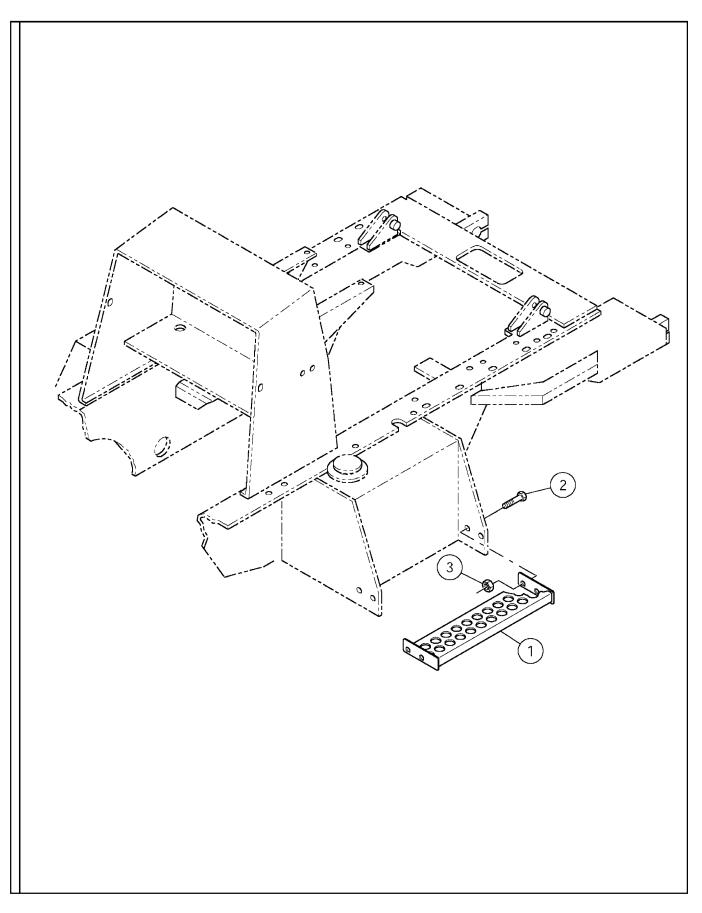

|     |                  |
|      |           |                             |     |                  |
|      |           |                             |     |                  |
|      |           |                             |     |                  |
|      |           |                             |     |                  |
|      |           |                             |     |                  |
|      |           |                             |     |                  |
|      |           |                             |     |                  |
|      |           |                             |     |                  |
|      |           |                             |     |                  |
|      |           |                             |     |                  |



# STEP INSTALLATION

| ITEM | COMM. NO. |           | DESCRIPTION |              | QTY | DIMENSIONS/NOTES |
|------|-----------|-----------|-------------|--------------|-----|------------------|
| 1    | 59209643  | Step      |             | BOM 59209973 | 2   |                  |
| 2    | 59680983  | Lockscrew |             |              | 8   |                  |
| 3    | 59807941  | Locknut   |             |              | 8   |                  |
|      |           |           |             |              |     |                  |
|      |           |           |             |              |     |                  |
|      |           |           |             |              |     |                  |
|      |           |           |             |              |     |