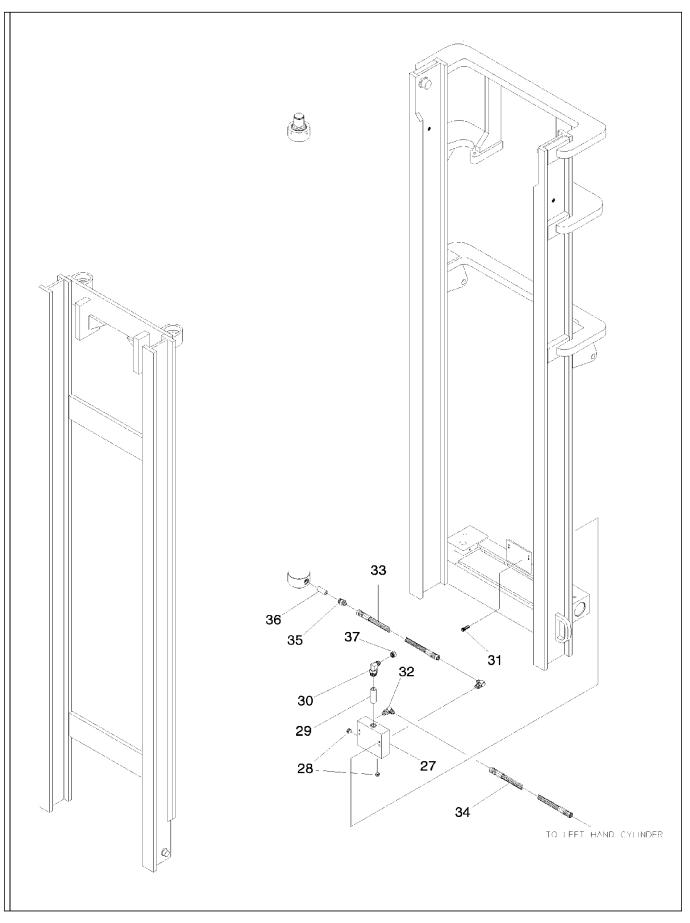

## MAST PIVOT INSTALLATION

| ITEM | COMM. NO. |             | DESCRIPTION |              | QTY | DIMENSIONS/NOTES |
|------|-----------|-------------|-------------|--------------|-----|------------------|
| 1    | 59201772  | Pivot Shaft |             | BOM 59206201 | 1   |                  |
| 2    | 95919932  | H.H.C.S.    |             |              | 4   |                  |
| 3    | 95923355  | Hex Nut     |             |              | 4   |                  |
|      |           |             |             |              |     |                  |
|      |           |             |             |              |     |                  |
|      |           |             |             |              |     |                  |
|      |           |             |             |              |     |                  |
|      |           |             |             |              |     |                  |
|      |           |             |             |              |     |                  |
|      |           |             |             |              |     |                  |
|      |           |             |             |              |     |                  |
|      |           |             |             |              |     |                  |
|      |           |             |             |              |     |                  |
|      |           |             |             |              |     |                  |
|      |           |             |             |              |     |                  |
|      |           |             |             |              |     |                  |
|      |           |             |             |              |     |                  |
|      |           |             |             |              |     |                  |
|      |           |             |             |              |     |                  |
|      |           |             |             |              |     |                  |
|      |           |             |             |              |     |                  |
|      |           |             |             |              |     |                  |
|      |           |             |             |              |     |                  |
|      |           |             |             |              |     |                  |
|      |           |             |             |              |     |                  |
|      |           |             |             |              |     |                  |
|      |           |             |             |              |     |                  |
|      |           |             |             |              |     |                  |
|      |           |             |             |              |     |                  |
|      |           |             |             |              |     |                  |
|      |           |             |             |              |     |                  |
|      |           |             |             |              |     |                  |
|      |           |             |             |              |     |                  |
|      |           |             |             |              |     |                  |
|      |           |             |             |              |     |                  |
|      |           |             |             |              |     |                  |