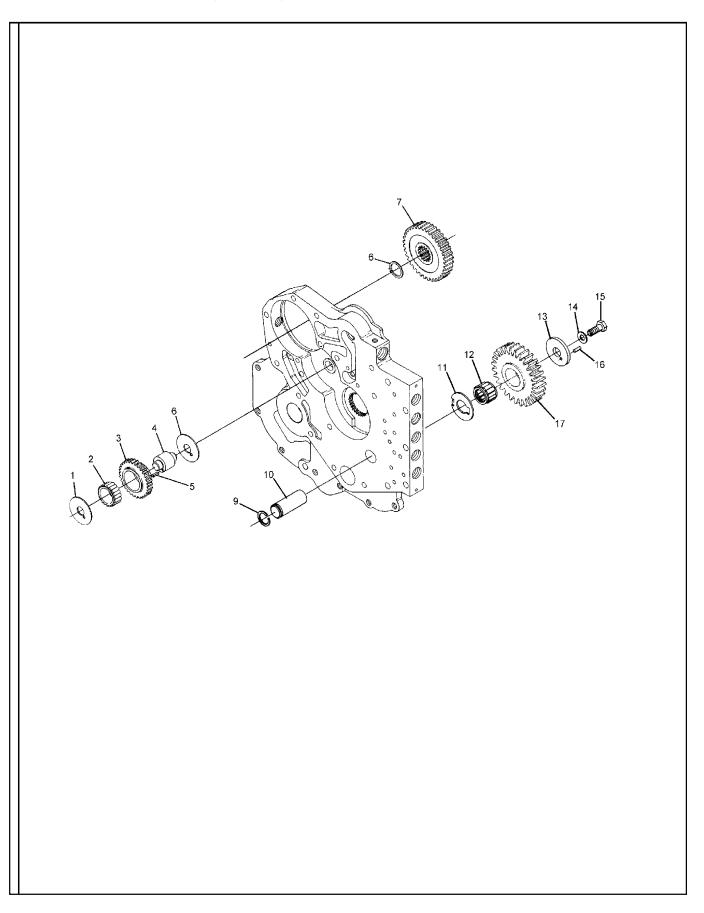

## 2WD TRANSMISSION/DRIVELINE INSTALLATION

| ITEM | COMM. NO. | DESCRIPTION<br>BOM 59263293 | QTY | DIMENSIONS/NOTES |
|------|-----------|-----------------------------|-----|------------------|
| 1    | 59240515  | Transmission                | 1   | T12000           |
| 2    | 54468103  | Drive Shaft                 | 1   |                  |
| -    | 59144337  | - Cross and Bearing         | 2   |                  |
| 3    | 95920815  | H.H.C.S.                    | 8   |                  |
| 4    | 96702410  | H.H.C.S.                    | 11  |                  |
| 5    | 96741046  | Hardened Flatwasher         | 11  |                  |
| 6    | 95920815  | H.H.C.S.                    | 8   |                  |
|      |           |                             |     |                  |
|      |           |                             |     |                  |
|      |           |                             |     |                  |
|      |           |                             |     |                  |
|      |           |                             |     |                  |
|      |           |                             |     |                  |
|      |           |                             |     |                  |
|      |           |                             |     |                  |
|      |           |                             |     |                  |
|      |           |                             |     |                  |
|      |           |                             |     |                  |
|      |           |                             |     |                  |
|      |           |                             |     |                  |
|      |           |                             |     |                  |
|      |           |                             |     |                  |
|      |           |                             |     |                  |
|      |           |                             |     |                  |
|      |           |                             |     |                  |
|      |           |                             |     |                  |
|      |           |                             |     |                  |
|      |           |                             |     |                  |
|      |           |                             |     |                  |
|      |           |                             |     |                  |
|      |           |                             |     |                  |
|      |           |                             |     |                  |
|      |           |                             |     |                  |
|      |           |                             |     |                  |
|      |           |                             |     |                  |
|      |           |                             |     |                  |
|      |           |                             |     |                  |
|      |           |                             |     |                  |