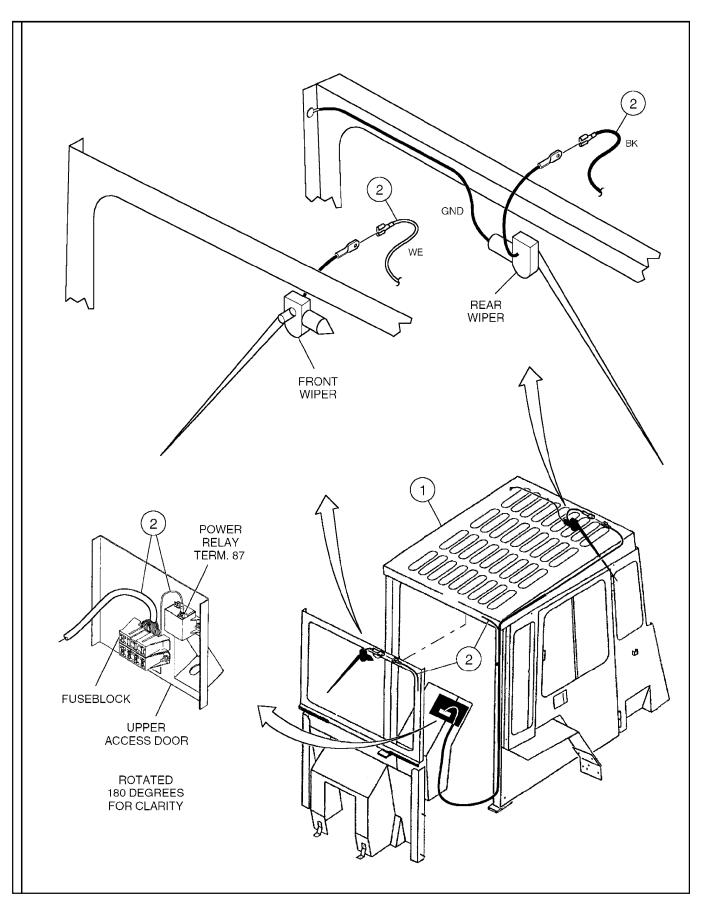

#### D

| Overhead Guard Installation                                        | D.1  |
|--------------------------------------------------------------------|------|
| Console Assembly                                                   | D.2  |
| Deck Installation                                                  | D.3  |
| Manual Pouch Installation                                          | D.4  |
| Seat Installation                                                  | D.5  |
| Seat Support Installation                                          | D.6  |
| Gauge Panel Installation                                           | D.7  |
| Instrument Panel Assembly - Standard                               | D.8  |
| Instrument Panel Assembly - Optional                               | D.9  |
| Steering Wheel Installation                                        | D.10 |
| Vandal Cover Installation - Effective with S/N 164175 - Optional E | D.11 |
| Vandal Cover Installation - Prior to S/N 164175 - Optional E       | D.12 |
| Heater/Defroster Installation                                      | D.13 |
| Defroster Installation                                             | D.14 |
| Floor Mat Installation                                             | D.15 |
| Wiper Installation                                                 | D.16 |
| Mirror Installation                                                | D.17 |
| Enclosed Cab Installation                                          | D.18 |