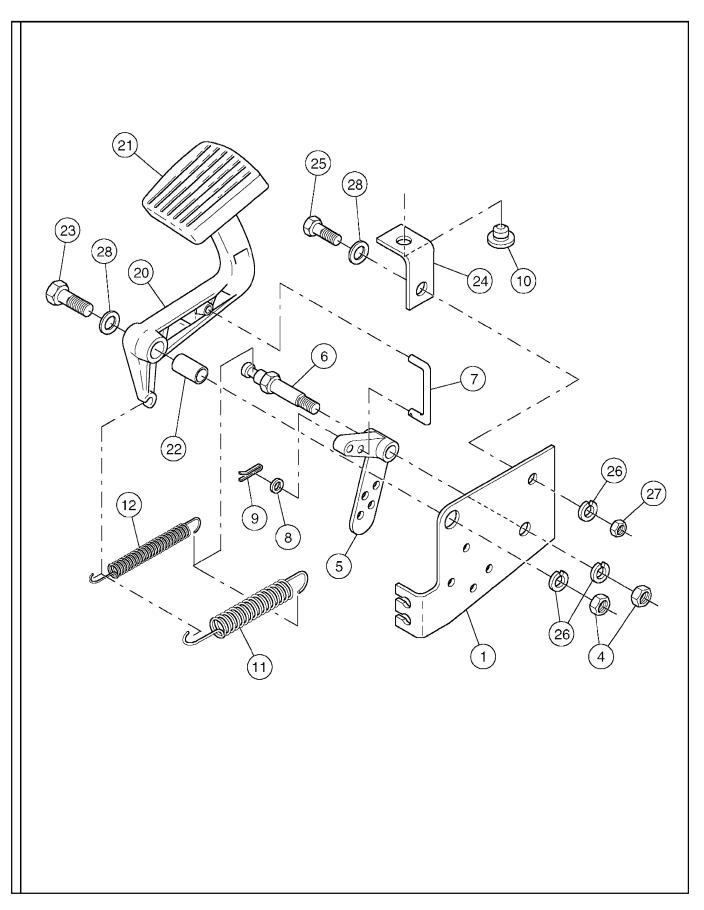

# SERVICE BRAKE INSTALLATION - SHEET 1 OF 2

| ITEM                                  | COMM. NO.            | DESCRIPTION                     | QTY                                   | DIMENSIONS/NOTES |
|---------------------------------------|----------------------|---------------------------------|---------------------------------------|------------------|
| 1                                     | 59205468             | вом 59209163<br>Master Cylinder | 1                                     |                  |
| 2                                     | 59209408<br>59209098 | Push Rod Brake                  | 1                                     |                  |
| $\begin{vmatrix} 2\\ 3 \end{vmatrix}$ | 59209106             | Brake Support                   | 1                                     |                  |
| 4                                     | 59208918             | Brake Pedal                     | 1                                     |                  |
| 5                                     | 59208900             | Return Spring (Brake)           | 1                                     |                  |
| 6                                     | 59455626             | Rod End                         | 1                                     |                  |
| 7                                     | 59455931             | Bearing Flange                  | $\hat{2}$                             |                  |
| 8                                     | 59450437             | SetCollar                       | $\begin{bmatrix} -\\ 2 \end{bmatrix}$ |                  |
| 9                                     | 50266287             | Pin Clevis                      | 1                                     |                  |
| 10                                    | 95923918             | Cotter Pin                      | 1                                     |                  |
| 11                                    | 95923090             | Hex Jam Nut                     | 1                                     |                  |
| 12                                    | 95919239             | Capscrew                        | 3                                     |                  |
| 13                                    | 59327841             | HexNut                          | 3                                     |                  |
| 14                                    | 95919221             | H.H.C.S.                        | 4                                     |                  |
| 15                                    | 59807941             | Locknut                         | 4                                     |                  |
| 16                                    | 95936027             | Carriage Bolt                   | 4                                     |                  |
| 17                                    | 59565036             | Hardwasher                      | 4                                     |                  |
| 18                                    | 95923322             | Locknut                         | 4                                     |                  |
|                                       |                      |                                 |                                       |                  |
|                                       |                      |                                 |                                       |                  |
|                                       |                      |                                 |                                       |                  |
|                                       |                      |                                 |                                       |                  |
|                                       |                      |                                 |                                       |                  |
|                                       |                      |                                 |                                       |                  |
|                                       |                      |                                 |                                       |                  |
|                                       |                      |                                 |                                       |                  |
|                                       |                      |                                 |                                       |                  |
|                                       |                      |                                 |                                       |                  |
|                                       |                      |                                 |                                       |                  |
|                                       |                      |                                 |                                       |                  |
|                                       |                      |                                 |                                       |                  |
|                                       |                      |                                 |                                       |                  |
|                                       |                      |                                 |                                       |                  |
|                                       |                      |                                 |                                       |                  |
|                                       |                      |                                 |                                       |                  |
|                                       |                      |                                 |                                       |                  |
|                                       |                      |                                 |                                       |                  |
|                                       |                      |                                 |                                       |                  |
|                                       |                      |                                 |                                       |                  |

## SERVICE BRAKE INSTALLATION - SHEET 2 OF 2

| ITEM | COMM. NO. | DESCRIPTION           | QTY | DIMENSIONS/NOTES |
|------|-----------|-----------------------|-----|------------------|
| 1    | 59205468  | Master Cylinder       | 1   |                  |
| 3    | 59209106  | Brake Support         | 1   |                  |
| 5    | 59208900  | Return Spring (Brake) | 1   |                  |
| 19   | 59147033  | Hose Assembly         | 1   | 4 x 16.5"        |
| 20   | 59209197  | Hose Assembly         | 1   | 4 x 35.0"        |
| 21   | 59209189  | Reducing Adapter      | 1   |                  |
| 22   | 59922807  | Adapter               | 1   |                  |
| 23   | 59031559  | Connector             | 2   |                  |
| 24   | 59918615  | Adapter               | 1   |                  |
|      |           |                       |     |                  |
|      |           |                       |     |                  |
|      |           |                       |     |                  |
|      |           |                       |     |                  |
|      |           |                       |     |                  |
|      |           |                       |     |                  |
|      |           |                       |     |                  |
|      |           |                       |     |                  |
|      |           |                       |     |                  |
|      |           |                       |     |                  |
|      |           |                       |     |                  |
|      |           |                       |     |                  |
|      |           |                       |     |                  |
|      |           |                       |     |                  |
|      |           |                       |     |                  |
|      |           |                       |     |                  |
|      |           |                       |     |                  |
|      |           |                       |     |                  |
|      |           |                       |     |                  |
|      |           |                       |     |                  |
|      |           |                       |     |                  |
|      |           |                       |     |                  |
|      |           |                       |     |                  |
|      |           |                       |     |                  |
|      |           |                       |     |                  |
|      |           |                       |     |                  |
|      |           |                       |     |                  |
|      |           |                       |     |                  |
|      |           |                       |     |                  |
|      |           |                       |     |                  |