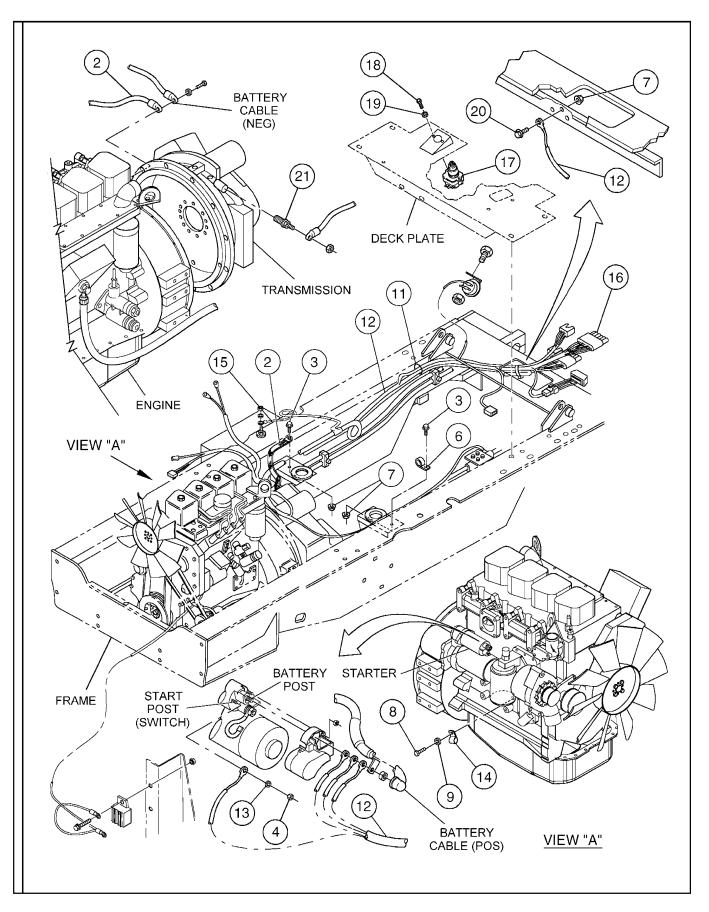

#### ENGINE AND TRANSMISSION MOUNTING INSTALLATION

| ITEM | COMM. NO.            | DESCRIPTION                                           | QTY                                   | DIMENSIONS/NOTES  |
|------|----------------------|-------------------------------------------------------|---------------------------------------|-------------------|
| 1    | 59205666             | вом 59205757, 59205799<br>Engine Mounting Plate, R.H. | 1                                     |                   |
| 2    | 59205600<br>59205674 | Engine Mounting Plate, L.H.                           |                                       |                   |
| 4    | 96738596             | Hardened Flatwasher                                   | 11                                    |                   |
| 5    | 13161864             | Transmission Mounting Bracket                         | $\begin{vmatrix} 11\\2 \end{vmatrix}$ |                   |
| 6    | 96703111             | H.H.C.S.                                              | 11                                    |                   |
| 7    | 59410696             | Shock Mount                                           | 4                                     |                   |
| 8    | 59410690<br>59411652 | Snub Washer                                           | 4                                     |                   |
| 9    | 95920294             | H.H.C.S.                                              | 4                                     |                   |
| 10   | 59630798             | Flatwasher                                            | 4                                     |                   |
| 11   | 59327916             | HexNut                                                | 4                                     |                   |
| 12   | 59291237             | Engine                                                | 1                                     | В3.9-С            |
| 12   | <b>59728170</b>      | -Engine Oil Filter                                    | 1                                     | See Section - M.1 |
| _    | 58827932             | -Inline Fuel Filter                                   | 1                                     | See Section - M.1 |
| _    | 59477570             | -Fuel Filter/Water Separator                          | 1                                     | See Section - M.1 |
| _    | 59309104             | -Fan Belt                                             | 1                                     |                   |
| _    | 59242511             | -Starting Motor                                       | 1                                     | 12V               |
|      |                      |                                                       |                                       |                   |