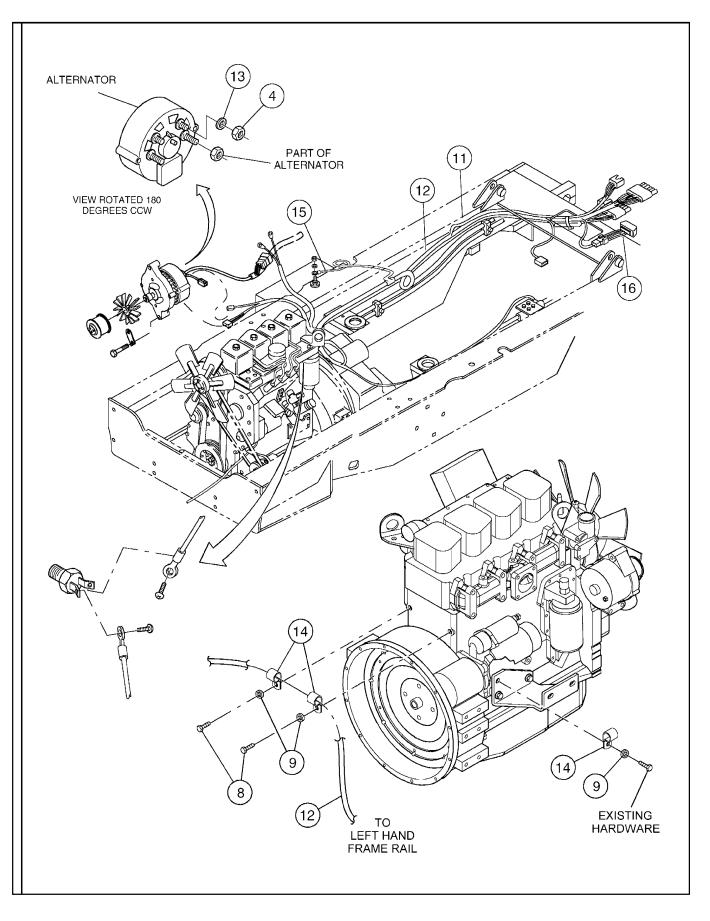

#### ENGINE AND TRANSMISSION MOUNTING INSTALLATION

| ITEM | COMM. NO.            | DESCRIPTION                                           | QTY                                   | DIMENSIONS/NOTES  |
|------|----------------------|-------------------------------------------------------|---------------------------------------|-------------------|
| 1    | 59205666             | вом 59205757, 59205799<br>Engine Mounting Plate, R.H. | 1                                     |                   |
| 2    | 59205600<br>59205674 | Engine Mounting Plate, L.H.                           |                                       |                   |
| 4    | 96738596             | Hardened Flatwasher                                   | 11                                    |                   |
| 5    | 13161864             | Transmission Mounting Bracket                         | $\begin{vmatrix} 11\\2 \end{vmatrix}$ |                   |
| 6    | 96703111             | H.H.C.S.                                              | 11                                    |                   |
| 7    | 59410696             | Shock Mount                                           | 4                                     |                   |
| 8    | 59410690<br>59411652 | Snub Washer                                           | 4                                     |                   |
| 9    | 95920294             | H.H.C.S.                                              | 4                                     |                   |
| 10   | 59630798             | Flatwasher                                            | 4                                     |                   |
| 11   | 59327916             | HexNut                                                | 4                                     |                   |
| 12   | 59291237             | Engine                                                | 1                                     | В3.9-С            |
| 12   | <b>59728170</b>      | -Engine Oil Filter                                    | 1                                     | See Section - M.1 |
| _    | 58827932             | -Inline Fuel Filter                                   | 1                                     | See Section - M.1 |
| _    | 59477570             | -Fuel Filter/Water Separator                          | 1                                     | See Section - M.1 |
| _    | 59309104             | -Fan Belt                                             | 1                                     |                   |
| _    | 59242511             | -Starting Motor                                       | 1                                     | 12V               |
|      |                      |                                                       |                                       |                   |