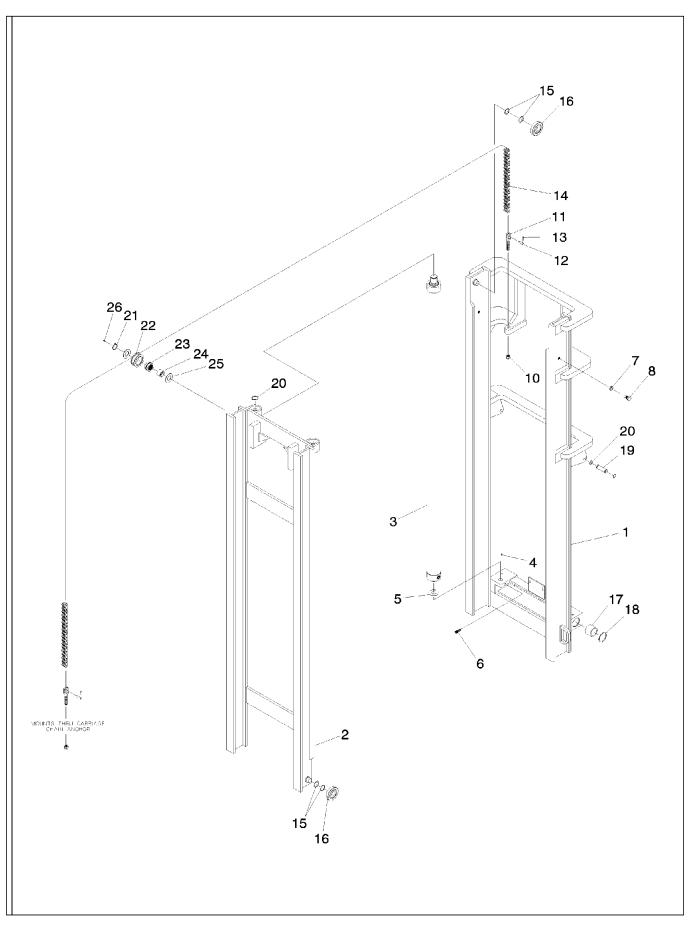

## F

| Mast Pivot Installation      | F.1 |
|------------------------------|-----|
| Mast/Carriage Assembly 612MV | F.2 |
| Mast/Carriage Assembly 614FL | F.3 |
| Mast/Carriage Assembly 615MV | F.4 |
| Mast/Carriage Assembly 622FL | F.5 |
| Mast/Carriage Assembly 622MV | F.6 |
| Mast/Carriage Assembly 814FL | F.7 |

#### SECTION

| MASTSANDCARRIAGES-Continued       |   |
|-----------------------------------|---|
| Mast/Carriage Assembly 815MV F.8  | 8 |
| Mast/Carriage Assembly 816FL F.S. | 9 |
| Mast/Carriage Assembly 822FL F.10 | 0 |
| Mast/Carriage Assembly 822MV F.1  | 1 |