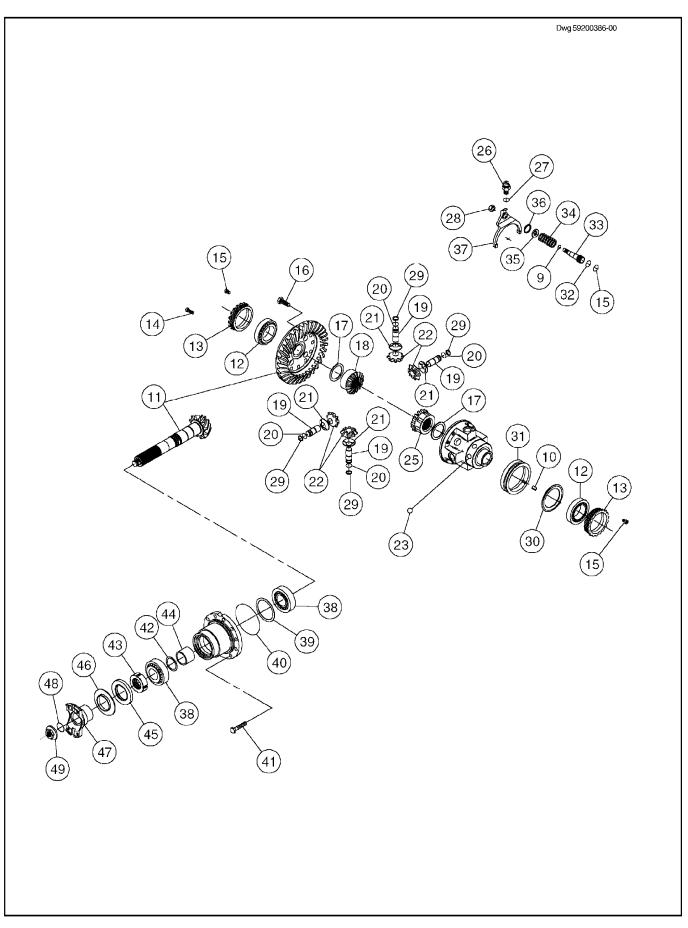

# DRIVE AXLE INSTALLATION

| ITEM | COMM. NO. | DESCRIPTION<br>BOM 59201731 | QTY | DIMENSIONS/NOTES    |
|------|-----------|-----------------------------|-----|---------------------|
| 1    | 59251660  | Drive Axle                  | 1   | See Breakdown - I.1 |
| 2    | 59209841  | AxlePad                     | 2   |                     |
| 3    | 96740337  | H.H.C.S.                    | 8   |                     |
| 4    | 96701560  | Hardened Flatwasher         | 16  |                     |
| 5    | 96703665  | HexNut                      | 8   |                     |
| 6    | 59202101  | Shim                        | 2   | 0.76mm              |
| 7    | 59202119  | Shim                        | 8   | 1.52mm              |
| 8    | 59163758  | WheelNut                    | 20  |                     |
|      |           |                             |     |                     |
|      |           |                             |     |                     |
|      |           |                             |     |                     |
|      |           |                             |     |                     |
|      |           |                             |     |                     |
|      |           |                             |     |                     |
|      |           |                             |     |                     |
|      |           |                             |     |                     |
|      |           |                             |     |                     |
|      |           |                             |     |                     |
|      |           |                             |     |                     |
|      |           |                             |     |                     |
|      |           |                             |     |                     |
|      |           |                             |     |                     |
|      |           |                             |     |                     |
|      |           |                             |     |                     |
|      |           |                             |     |                     |
|      |           |                             |     |                     |
|      |           |                             |     |                     |
|      |           |                             |     |                     |
|      |           |                             |     |                     |
|      |           |                             |     |                     |
|      |           |                             |     |                     |
|      |           |                             |     |                     |
|      |           |                             |     |                     |
|      |           |                             |     |                     |
|      |           |                             |     |                     |
|      |           |                             |     |                     |
|      |           |                             |     |                     |
|      |           |                             |     |                     |
|      |           |                             |     |                     |

# 2WD STEERING AXLE INSTALLATION

| ITEM | COMM. NO. | DESCRIPTION                                                                  | QTY | DIMENSIONS/NOTES   |
|------|-----------|------------------------------------------------------------------------------|-----|--------------------|
| 1    | 59251678  | BOM 59205880, 59193565, 59193540 & 59193532<br>Axle (2-Wheel Drive Steering) | 1   |                    |
| 2    | 59163758  | Wheel Nut                                                                    | 16  |                    |
| 3    | 96705678  | H.H.C.S.                                                                     | 4   |                    |
| 4    | 96701560  | Hardened Flatwasher                                                          | 8   |                    |
| 5    | 96703665  | HexNut                                                                       | 4   |                    |
| 6    | 59209957  | Tire And Wheel Assembly                                                      | 2   |                    |
| -    | 59201236  | -Tire                                                                        | 2   | 11L x 16 -12 Ply   |
| -    | 59209940  | -Rim                                                                         | 2   |                    |
| -    | 59524447  | -Air Valve                                                                   | 2   |                    |
| -    | 59248583  | -Wheel Nut Spacer                                                            | 1   |                    |
| -    | 59240606  | Tire And Wheel Assembly (RT-706H)                                            | 2   |                    |
| -    | 59240614  | -Tire                                                                        | 1   | 16.9 x 24 - 10 Ply |
| -    | 59201707  | -Rim                                                                         | 1   |                    |
| -    | 59524447  | -Valve                                                                       | 1   |                    |
| -    | 59201715  | Tire And Wheel Assembly (RT-708H - Standard                                  | 2   |                    |
|      |           | RT-706H-Optional)                                                            |     |                    |
| -    | 59201897  | -Tire                                                                        | 2   | 18.4 x 24 - 12 Ply |
| -    | 59201723  | -Rim                                                                         | 2   |                    |
| -    | 59524447  | -Air Valve                                                                   | 2   |                    |
|      |           |                                                                              |     |                    |
|      |           |                                                                              |     |                    |
|      |           |                                                                              |     |                    |
|      |           |                                                                              |     |                    |
|      |           |                                                                              |     |                    |
|      |           |                                                                              |     |                    |
|      |           |                                                                              |     |                    |
|      |           |                                                                              |     |                    |
|      |           |                                                                              |     |                    |
|      |           |                                                                              |     |                    |
|      |           |                                                                              |     |                    |
|      |           |                                                                              |     |                    |
|      |           |                                                                              |     |                    |
|      |           |                                                                              |     |                    |
|      |           |                                                                              |     |                    |
|      |           |                                                                              |     |                    |
|      |           |                                                                              |     |                    |
|      |           |                                                                              |     |                    |
|      |           |                                                                              |     |                    |

# 4WD STEERING DRIVE AXLE INSTALLATION

| ITEM | COMM. NO. | DESCRIPTION<br>BOM 59205906, 59193557, & 59231050 | QTY | DIMENSIONS/NOTES    |
|------|-----------|---------------------------------------------------|-----|---------------------|
| 1    | 59251652  | Axle (4WD Steering)                               | 1   | See Breakdown - I.2 |
| 2    | 59163758  | WheelNut                                          | 16  |                     |
| 3    | 96705678  | H.H.C.S.                                          | 4   |                     |
| 4    | 96701560  | Hardened Flatwasher                               | 8   |                     |
| 5    | 96703665  | HexNut                                            | 4   |                     |
| 6    | 59231050  | Tire And Wheel Assembly                           | 2   |                     |
| -    | 59240531  | -Tire                                             | 2   | 12 x 16.5 - 10 Ply  |
| -    | 59209924  | -Rim                                              | 2   |                     |
| -    | 59524447  | -Air Valve                                        | 2   |                     |
|      |           |                                                   |     |                     |
|      |           |                                                   |     |                     |
|      |           |                                                   |     |                     |
|      |           |                                                   |     |                     |
|      |           |                                                   |     |                     |
|      |           |                                                   |     |                     |
|      |           |                                                   |     |                     |
|      |           |                                                   |     |                     |
|      |           |                                                   |     |                     |
|      |           |                                                   |     |                     |
|      |           |                                                   |     |                     |
|      |           |                                                   |     |                     |
|      |           |                                                   |     |                     |
|      |           |                                                   |     |                     |
|      |           |                                                   |     |                     |
|      |           |                                                   |     |                     |
|      |           |                                                   |     |                     |
|      |           |                                                   |     |                     |
|      |           |                                                   |     |                     |
|      |           |                                                   |     |                     |
|      |           |                                                   |     |                     |
|      |           |                                                   |     |                     |
|      |           |                                                   |     |                     |
|      |           |                                                   |     |                     |
|      |           |                                                   |     |                     |
|      |           |                                                   |     |                     |
|      |           |                                                   |     |                     |
|      |           |                                                   |     |                     |
|      |           |                                                   |     |                     |
|      |           |                                                   |     |                     |