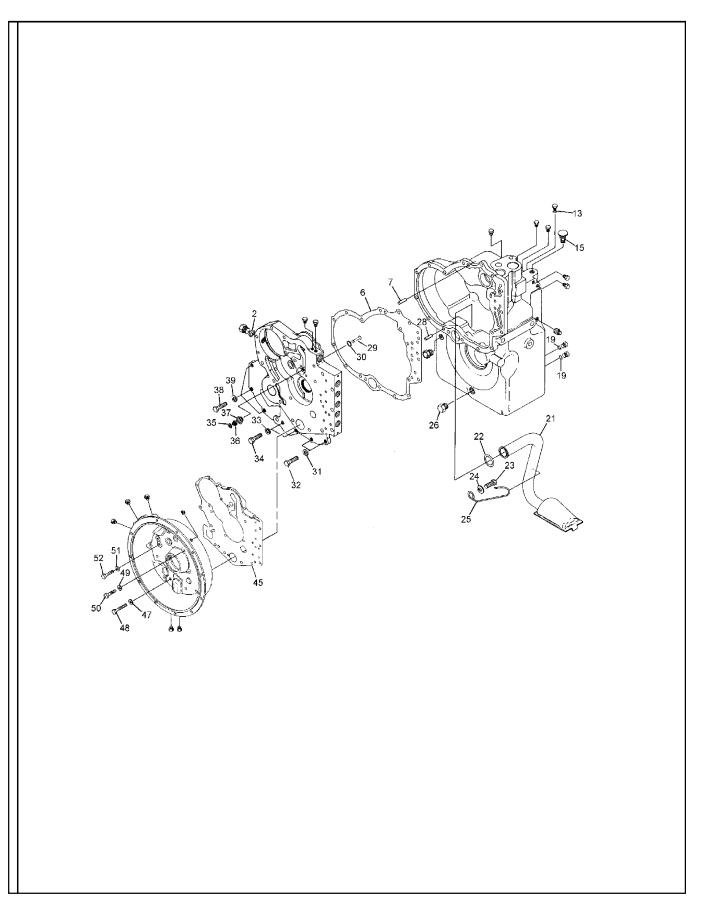

#### ENGINE AND TRANSMISSION MOUNTING INSTALLATION

| ITEM | COMM. NO.            | DESCRIPTION                                           | QTY                                   | DIMENSIONS/NOTES  |
|------|----------------------|-------------------------------------------------------|---------------------------------------|-------------------|
| 1    | 59205666             | вом 59205757, 59205799<br>Engine Mounting Plate, R.H. | 1                                     |                   |
| 2    | 59205600<br>59205674 | Engine Mounting Plate, L.H.                           |                                       |                   |
| 4    | 96738596             | Hardened Flatwasher                                   | 11                                    |                   |
| 5    | 13161864             | Transmission Mounting Bracket                         | $\begin{vmatrix} 11\\2 \end{vmatrix}$ |                   |
| 6    | 96703111             | H.H.C.S.                                              | 11                                    |                   |
| 7    | 59410696             | Shock Mount                                           | 4                                     |                   |
| 8    | 59410690<br>59411652 | Snub Washer                                           | 4                                     |                   |
| 9    | 95920294             | H.H.C.S.                                              | 4                                     |                   |
| 10   | 59630798             | Flatwasher                                            | 4                                     |                   |
| 11   | 59327916             | HexNut                                                | 4                                     |                   |
| 12   | 59291237             | Engine                                                | 1                                     | В3.9-С            |
| 12   | <b>59728170</b>      | -Engine Oil Filter                                    | 1                                     | See Section - M.1 |
| _    | 58827932             | -Inline Fuel Filter                                   | 1                                     | See Section - M.1 |
| _    | 59477570             | -Fuel Filter/Water Separator                          | 1                                     | See Section - M.1 |
| _    | 59309104             | -Fan Belt                                             | 1                                     |                   |
| _    | 59242511             | -Starting Motor                                       | 1                                     | 12V               |
|      |                      |                                                       |                                       |                   |