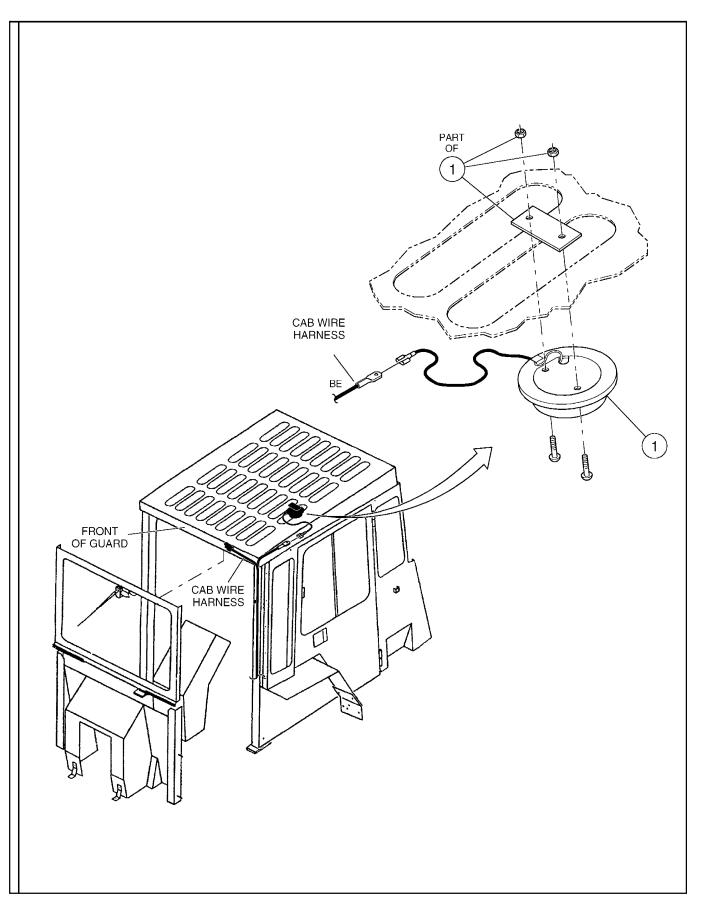

#### **OPERATOR'S STATION**

#### D

| Overhead Guard Installation                                        | D.1  |
|--------------------------------------------------------------------|------|
| Console Assembly                                                   | D.2  |
| Deck Installation                                                  | D.3  |
| Manual Pouch Installation                                          | D.4  |
| Seat Installation                                                  | D.5  |
| Seat Support Installation                                          | D.6  |
| Gauge Panel Installation                                           | D.7  |
| Instrument Panel Assembly - Standard                               | D.8  |
| Instrument Panel Assembly - Optional                               | D.9  |
| Steering Wheel Installation                                        | D.10 |
| Vandal Cover Installation - Effective with S/N 164175 - Optional E | D.11 |
| Vandal Cover Installation - Prior to S/N 164175 - Optional E       | D.12 |
| Heater/Defroster Installation                                      | D.13 |
| Defroster Installation                                             | D.14 |
| Floor Mat Installation                                             | D.15 |
| Wiper Installation                                                 | D.16 |
| Mirror Installation                                                | D.17 |
| Enclosed Cab Installation                                          | D.18 |