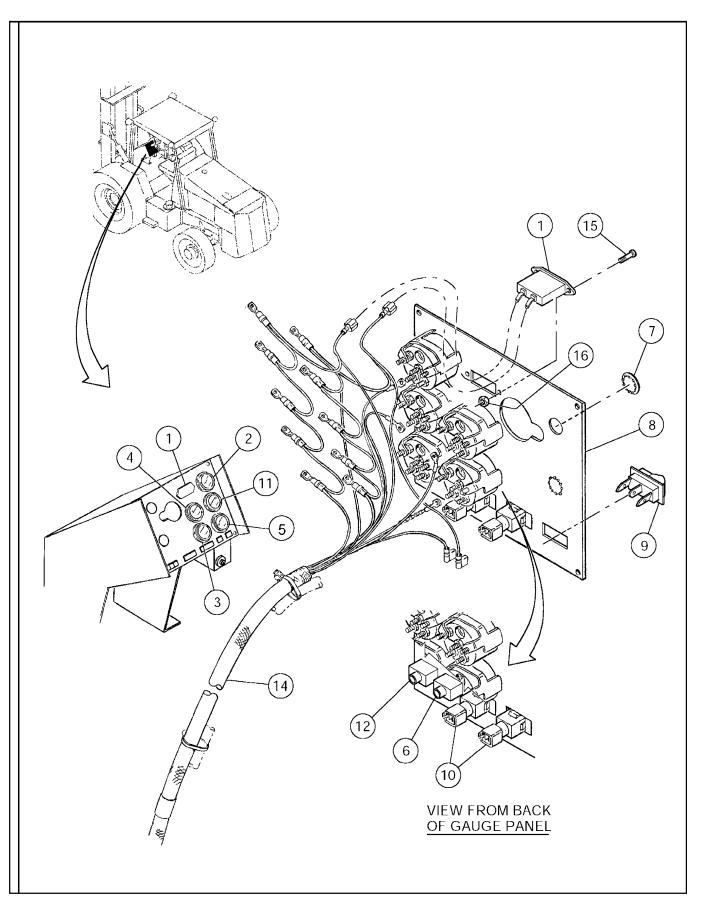

therPlug                          | 2   |                  |
| 13   | 59137406 | B.H.C.S.                           | 2   |                  |
| 14   | 59137448 | Locknut                            | 2   |                  |
| 15   | 59113761 | Transmission Temperature Gauge     | 1   |                  |
| 16   | 59231126 | Gauge Wiring Harness               | 1   |                  |
|      |          |                                    |     |                  |
|      |          |                                    |     |                  |
|      |          |                                    |     |                  |
|      |          |                                    |     |                  |
|      |          |                                    |     |                  |



# INSTRUMENT PANEL ASSEMBLY - OPTIONAL

| ПЕМ | COMM.NO. | DESCRIPTION                    | QTY | DIMENSIONS/NOTES |
|-----|----------|--------------------------------|-----|------------------|
| 1   | 59165001 | Hourmeter                      | 1   |                  |
| 2   | 59046920 | Fuel Level Gauge               | 1   |                  |
| 3   | 59132324 | Water Temperature Gauge        | 1   |                  |
| 4   | 59046904 | Oil Pressure Gauge             | 1   |                  |
| 5   | 59044297 | VoltmeterGauge                 | 1   |                  |
| 6   | 59492512 | Brake Light                    | 1   |                  |
| 7   | 59876201 | Plug                           | 2   |                  |
| 8   | 59223123 | GaugePanel                     | 1   |