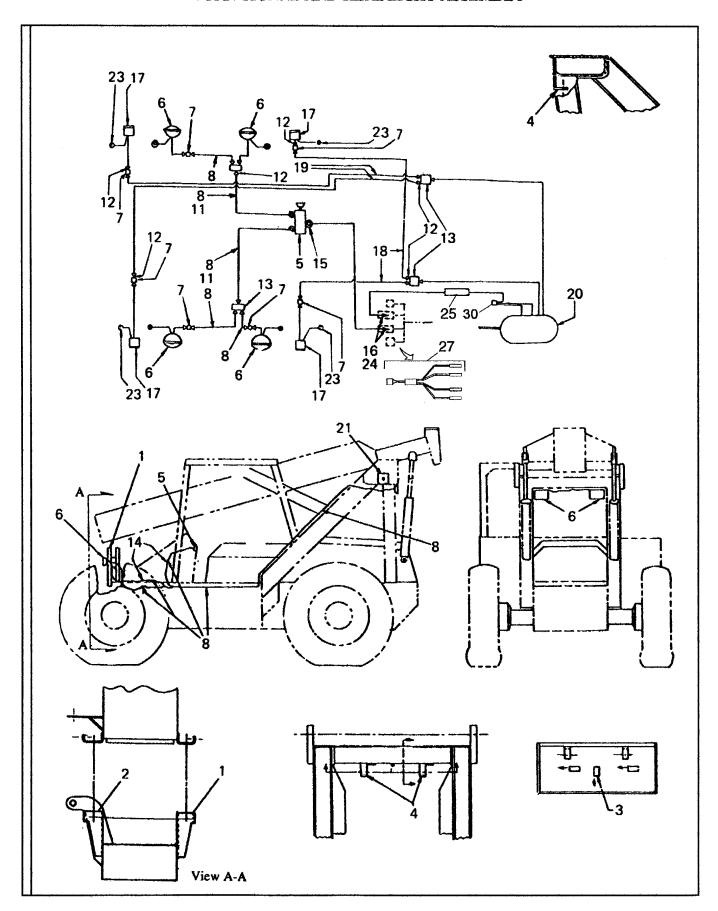

|           |                                |                                         |                  |
|      |           |                                |                                         |                  |
|      |           |                                |                                         |                  |
|      |           |                                |                                         |                  |
|      |           |                                |                                         |                  |
|      |           |                                |                                         |                  |
|      |           | VR.90B                         |                                         |                  |



## TURN SIGNAL AND HEADLIGHT ASSEMBLY

| ITEM | COMM. NO. | DESCRIPTION              | QTY | DIMENSIONS/NOTES |
|------|-----------|--------------------------|-----|------------------|
|      |           | BOM 59494492             |     |                  |
| 1    | 59474460  | Bracket                  | 1   |                  |
| 2    | 59474478  | Bracket                  | 1   |                  |
| 3    | 59670554  | Adhesive Mounting Block  | 6   |                  |
| 4    | 59494435  | Bracket                  | 2   |                  |
| 5    | 59303800  | Switch                   | 1   |                  |
| 6    | 59494450  | Light                    | 4   | 12V              |
| _    | 57282063  | -Replacement Lamp        | 1   | 50W              |
| 7    | 95373882  | Splicer