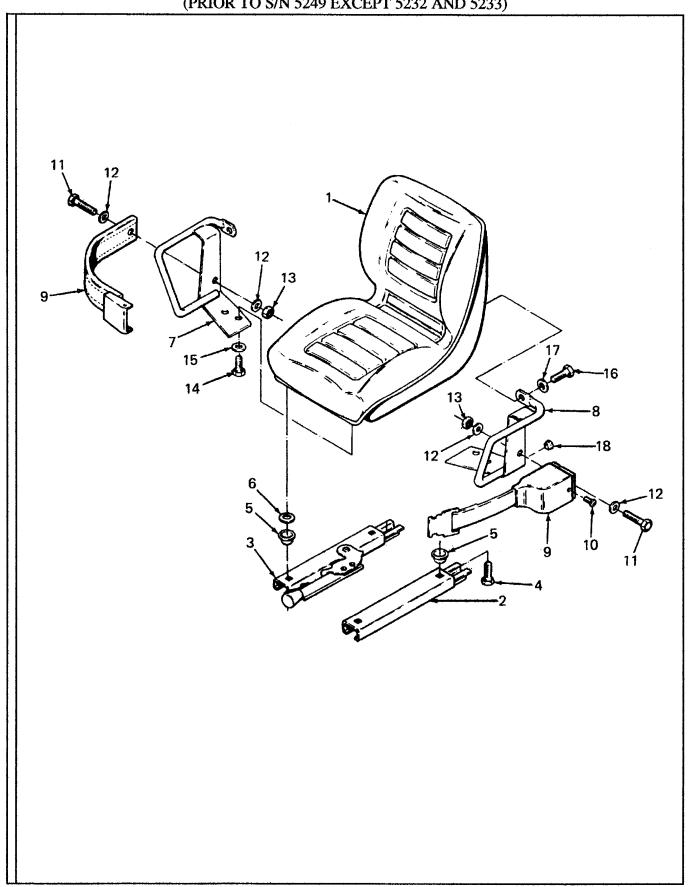

#### TABLE OF CONTENTS VR-90B

| TITLE                                                            | PAGI   |
|------------------------------------------------------------------|--------|
|                                                                  |        |
| TABLE OF CONTENTS                                                | A      |
| STANDARD ABBREVIATIONS                                           | D      |
| RECOMMENDED SPARE PARTS                                          | E      |
|                                                                  |        |
| MAIN FRAME AND RELATED PARTS                                     |        |
| A Hoods And Covers (Effective With S/N 5240)                     | A.1.2  |
| Hoods (Prior To S/N 5240)                                        |        |
| Floor Plates And Covers (Prior To S/N 5240)                      |        |
| Steering Wheel Group                                             |        |
| Seat Group (Effective With S/N 5249 Plus 5232 And 5233)          |        |
| Seat Group (Prior To S/N 5249 Except 5232 And 5233)              |        |
| Single Pedal Brake Assembly (Sheet 1 Of 2)                       | A.7.2  |
| Cab Group                                                        | A.8.2  |
| Washer Installation (Optional)                                   |        |
| Rear Wiper (Optional)                                            |        |
| Dome Light (Optional)                                            |        |
| Heater/Defroster Installation (Optional)                         | A.12.2 |
| ENGINE ANDRELATED PARTS                                          |        |
|                                                                  |        |
| В                                                                |        |
| E ' A 1E ' M                                                     | 7.4    |
| Engine And Engine Mounting (Effective With S/N 149966)           |        |
| Engine And Engine Mounting (Pror To S/N 149966)  Exhaust         |        |
| Cooling                                                          |        |
| Air Cleaner Assembly (Effective With S/N 149966)                 |        |
| Air Cleaner Assembly (Prior To S/N 149966)                       |        |
| Throttle (Effective With S/N 150967)                             |        |
| Throttle (Prior To S/N 150967)                                   |        |
| Throttle Pedal Bracket Assembly                                  |        |
| Fuel System (Effective With S/N 149966)                          |        |
| Fuel System (Prior To S/N 149966)                                | B.11.2 |
| AXLE                                                             |        |
|                                                                  |        |
| C                                                                |        |
| Axle Mounting And Cylinder                                       | C.1.2  |
| Wheel And Tire                                                   |        |
| TRANSMISSION                                                     |        |
| D                                                                |        |
| Transmission Assembly (Effective With S/N 150477)                | D.1.2  |
| Transmission Assembly (Prior To S/N 150477)                      |        |
| Transmission Controls And Park Brake (Effective With S/N 150477) |        |
| · · · · · · · · · · · · · · · · · · ·                            | 2.0.2  |