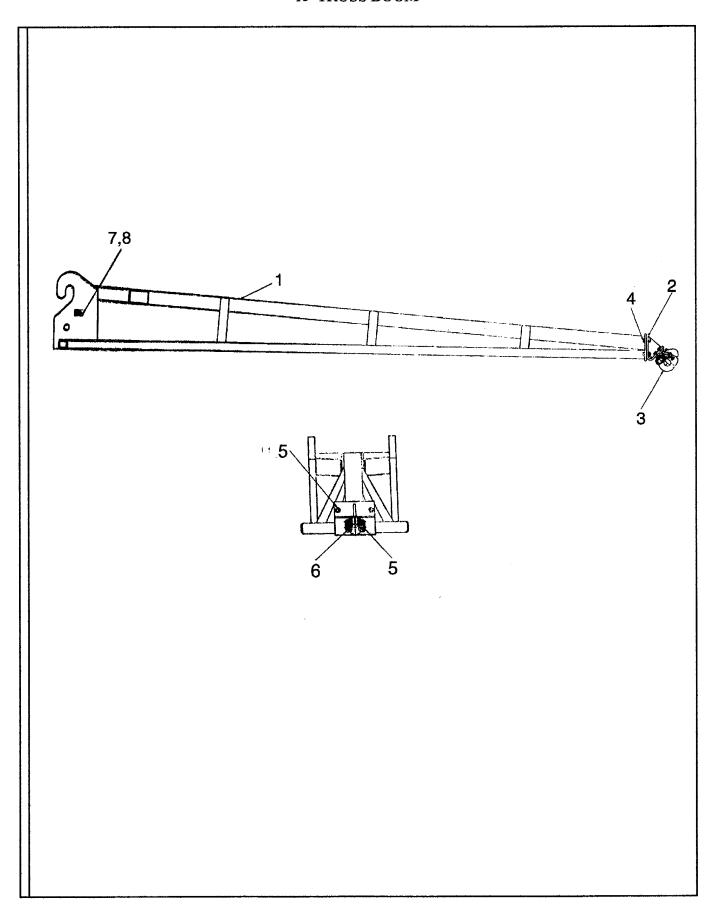

# TABLE OF CONTENTS - Continued VR-90B

| TITLE                                                                                | PAGE  |  |  |
|--------------------------------------------------------------------------------------|-------|--|--|
| TRANSMISSION-Continued                                                               |       |  |  |
| Transmission Controls And Park Brake (Effective With To S/N 5249 Plus 5232 And 5233) | D.4.2 |  |  |
| Transmission Controls And Park Brake (Prior To S/N 5249 Except 5232 And 5233)        |       |  |  |
| Control Lever Assembly                                                               | D.6.2 |  |  |
| Transmission Plumbing (Effective With S/N 149089)                                    |       |  |  |
| Transmission Plumbing (Prior To S/N 149089)                                          | D.8.2 |  |  |
| ELECTRICAL                                                                           |       |  |  |
| E                                                                                    |       |  |  |
| Electrical Assembly                                                                  | E.1.2 |  |  |
| Gauge Panel Assembly                                                                 |       |  |  |
| Turn Signal And Headlight Assembly                                                   |       |  |  |
| Dome Light Assembly - Optional                                                       | E4.3  |  |  |
| Heater/Defroster-Optional                                                            |       |  |  |
| Windshield Washer - Optional                                                         |       |  |  |
| Rear Wiper Assembly                                                                  |       |  |  |
| HYDRAULICS                                                                           |       |  |  |
| F                                                                                    |       |  |  |
| Hydraulic Hoses And Adapters                                                         | F.1.2 |  |  |
| Hydraulic Hoses And Adapters-Effective With S/N: 5240                                |       |  |  |
| Hydraulic Hoses And Adapters-Prior To S/N: 5240                                      |       |  |  |
| Hydraulic Hoses And Adapters                                                         |       |  |  |
| Steering, Brake, and Boom Hoses                                                      | F.2.2 |  |  |
| Hose Reel Installation                                                               |       |  |  |
| Outrigger Installation - Pivot Group                                                 | F.4.2 |  |  |
| Outrigger Installation - Arm Group                                                   |       |  |  |
| Outrigger Installation - Control Plumbing Group                                      |       |  |  |
| Outrigger Installation - Attachment Group                                            |       |  |  |
| Hose Reel Plumbing                                                                   | F.5.2 |  |  |
| BOOMANDCARRIAGE                                                                      |       |  |  |
| G                                                                                    |       |  |  |
| Boom And Carriage Assembly                                                           | G.12  |  |  |
| Quick Attach Apron                                                                   |       |  |  |
| Forks                                                                                |       |  |  |
| Carriage Rotation Plumbing                                                           | G.4.2 |  |  |
| 15' Truss Boom                                                                       | G.5.2 |  |  |
| DECALSANDPAINT                                                                       |       |  |  |
| н                                                                                    |       |  |  |
|                                                                                      |       |  |  |
| Decals And Paint (Effective With S/N 140073)                                         |       |  |  |
| ecals And Paint (Prior To S/N 140073) H                                              |       |  |  |