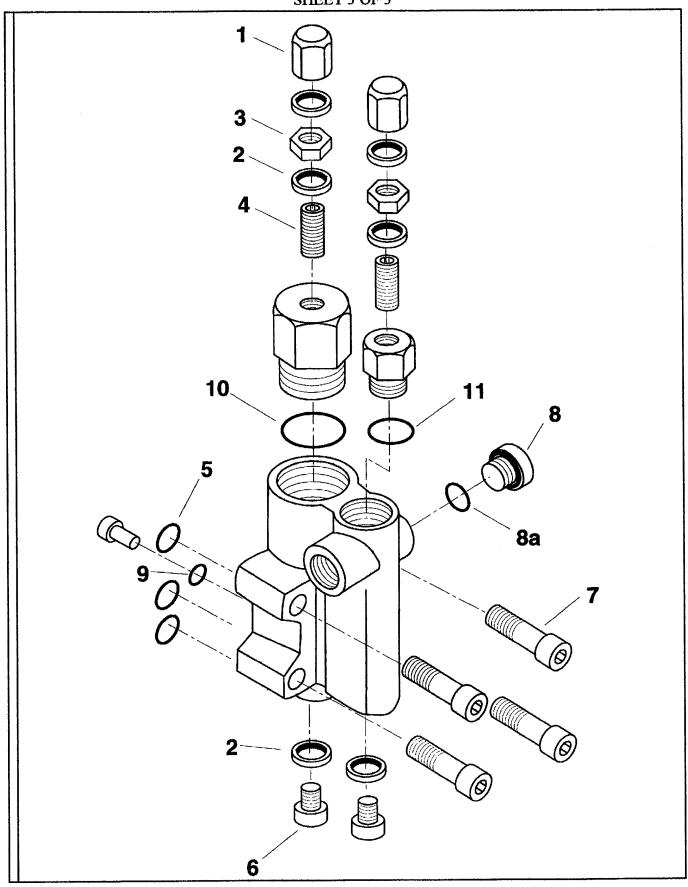

#### Using the Parts Identification Pages:

- The PARTS IDENTIFICATION PAGES consist of the PARTS ILLUSTRATION (even numbered pages) and the PARTS LIST (odd numbered pages).
- The Parts Illustration shows the assembly with its component parts identified by Item Numbers.
- On the Parts List, the components are listed in Item Number order as found in the ITEM column.
  Other information provided by the Parts List is the Comm. Number which will be required to order Genuine Ingersoll-Rand Replacement Parts, a functional description, the quantity required to assemble one complete assembly, and any additional notes/ dimensions required to help place your parts order.
- For the example: The element is Item 2, Comm. Number 35318252, Quantity of 1.