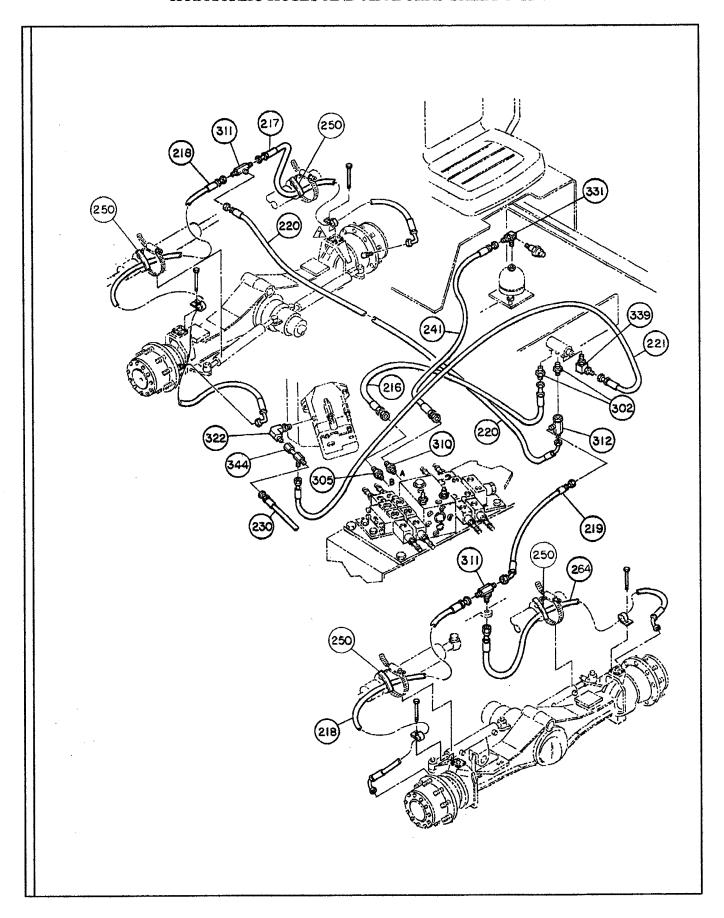

|                                        |                  |
|      |           |                |               |                                        |                  |
|      |           |                |               |                                        |                  |
|      |           |                |               |                                        |                  |
|      |           |                |               |                                        |                  |
|      |           |                |               |                                        |                  |
| 1    | 1         | 170,000        |               | .1                                     |                  |

## HYDRAULIC HOSES AND ADAPTERS-SHEET 1 OF 5



## **HYDRAULIC HOSES AND ADAPTERS - SHEET 1 OF 5**

| FTEM | COMM.NO. | DESCRIPTION                                  | QTY      | DIMENSIONS/NOTES |
|------|----------|----------------------------------------------|----------|------------------|
|      |          | DWG, 59494138-4                              |          |                  |
| -    |          | Brake Hoses And Adapters                     | 1        |                  |
| 216  | 59090118 | Hose Assembly 4ORS 45° SW x 6ORS Str. SW     | 1        | 43"              |
| 218  | 59092239 | Hose Assembly 4JIC 90° SW x 4ORS Str. SW     | 2        | 52.5"            |
| 219  | 59090043 | Hose Assembly 4ORS 45° SW x 6ORS Str. SW     | 1        | 69"              |
| 220  | 59090035 | Hose Assembly 4ORS Str. x 6ORS 45°           |