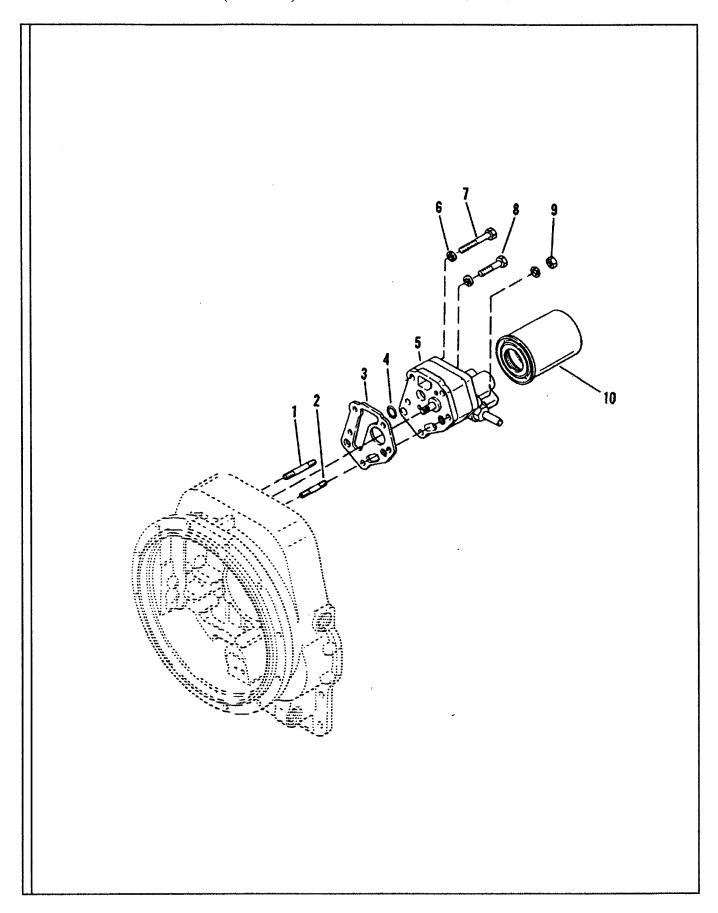

#### Using the Parts Identification Pages:

- The PARTS IDENTIFICATION PAGES consist of the PARTS ILLUSTRATION (even numbered pages) and the PARTS LIST (odd numbered pages).
- The Parts Illustration shows the assembly with its component parts identified by Item Numbers.
- On the Parts List, the components are listed in Item Number order as found in the ITEM column.
  Other information provided by the Parts List is the Comm. Number which will be required to order Genuine Ingersoll-Rand Replacement Parts, a functional description, the quantity required to assemble one complete assembly, and any additional notes/ dimensions required to help place your parts order.
- For the example: The element is Item 2, Comm. Number 35318252, Quantity of 1.