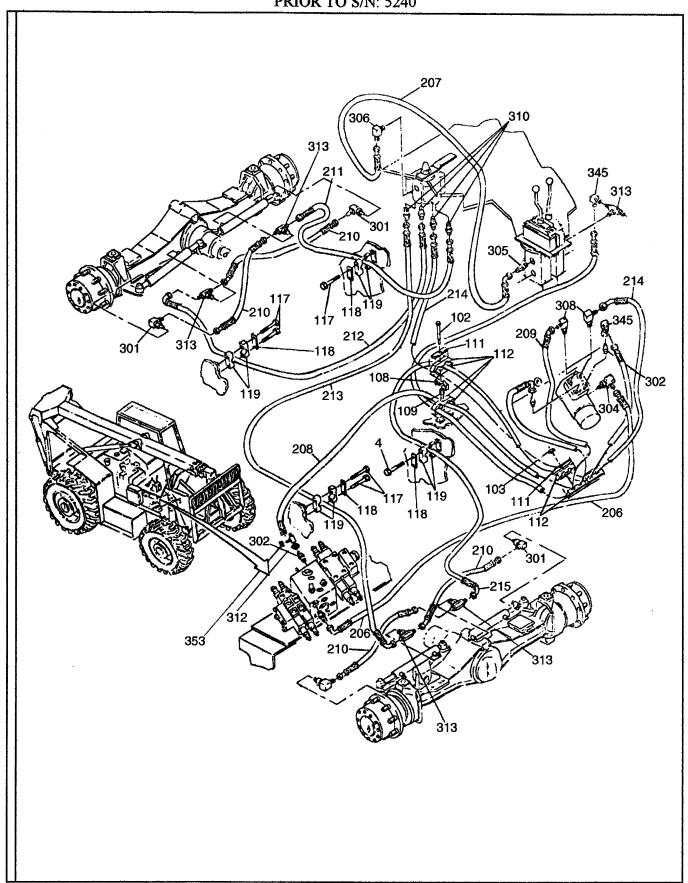

# TABLE OF CONTENTS - Continued VR-90B

| TITLE                                                                                | PAGE  |  |  |
|--------------------------------------------------------------------------------------|-------|--|--|
| TRANSMISSION-Continued                                                               |       |  |  |
| Transmission Controls And Park Brake (Effective With To S/N 5249 Plus 5232 And 5233) | D.4.2 |  |  |
| Transmission Controls And Park Brake (Prior To S/N 5249 Except 5232 And 5233)        |       |  |  |
| Control Lever Assembly                                                               | D.6.2 |  |  |
| Transmission Plumbing (Effective With S/N 149089)                                    |       |  |  |
| Transmission Plumbing (Prior To S/N 149089)                                          | D.8.2 |  |  |
| ELECTRICAL                                                                           |       |  |  |
| E                                                                                    |       |  |  |
| Electrical Assembly                                                                  | E.1.2 |  |  |
| Gauge Panel Assembly                                                                 |       |  |  |
| Turn Signal And Headlight Assembly                                                   |       |  |  |
| Dome Light Assembly - Optional                                                       | E4.3  |  |  |
| Heater/Defroster-Optional                                                            |       |  |  |
| Windshield Washer - Optional                                                         |       |  |  |
| Rear Wiper Assembly                                                                  |       |  |  |
| HYDRAULICS                                                                           |       |  |  |
| F                                                                                    |       |  |  |
| Hydraulic Hoses And Adapters                                                         | F.1.2 |  |  |
| Hydraulic Hoses And Adapters-Effective With S/N: 5240                                |       |  |  |
| Hydraulic Hoses And Adapters-Prior To S/N: 5240                                      |       |  |  |
| Hydraulic Hoses And Adapters                                                         |       |  |  |
| Steering, Brake, and Boom Hoses                                                      | F.2.2 |  |  |
| Hose Reel Installation                                                               |       |  |  |
| Outrigger Installation - Pivot Group                                                 | F.4.2 |  |  |
| Outrigger Installation - Arm Group                                                   |       |  |  |
| Outrigger Installation - Control Plumbing Group                                      |       |  |  |
| Outrigger Installation - Attachment Group                                            |       |  |  |
| Hose Reel Plumbing                                                                   | F.5.2 |  |  |
| BOOMANDCARRIAGE                                                                      |       |  |  |
| G                                                                                    |       |  |  |
| Boom And Carriage Assembly                                                           | G.12  |  |  |
| Quick Attach Apron                                                                   |       |  |  |
| Forks                                                                                |       |  |  |
| Carriage Rotation Plumbing                                                           | G.4.2 |  |  |
| 15' Truss Boom                                                                       | G.5.2 |  |  |
| DECALSANDPAINT                                                                       |       |  |  |
| н                                                                                    |       |  |  |
|                                                                                      |       |  |  |
| Decals And Paint (Effective With S/N 140073)                                         |       |  |  |
| ecals And Paint (Prior To S/N 140073) H                                              |       |  |  |