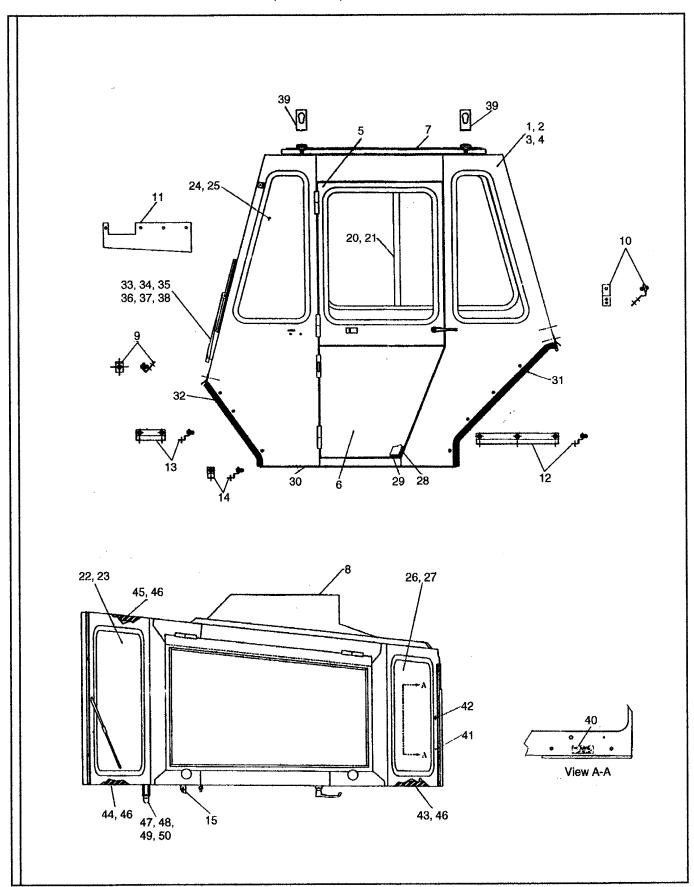

#### TABLE OF CONTENTS VR-90B

| TITLE                                                            | PAGI   |
|------------------------------------------------------------------|--------|
|                                                                  |        |
| TABLE OF CONTENTS                                                | A      |
| STANDARD ABBREVIATIONS                                           | D      |
| RECOMMENDED SPARE PARTS                                          | E      |
|                                                                  |        |
| MAIN FRAME AND RELATED PARTS                                     |        |
| A Hoods And Covers (Effective With S/N 5240)                     | A.1.2  |
| Hoods (Prior To S/N 5240)                                        |        |
| Floor Plates And Covers (Prior To S/N 5240)                      |        |
| Steering Wheel Group                                             |        |
| Seat Group (Effective With S/N 5249 Plus 5232 And 5233)          |        |
| Seat Group (Prior To S/N 5249 Except 5232 And 5233)              |        |
| Single Pedal Brake Assembly (Sheet 1 Of 2)                       | A.7.2  |
| Cab Group                                                        | A.8.2  |
| Washer Installation (Optional)                                   |        |
| Rear Wiper (Optional)                                            |        |
| Dome Light (Optional)                                            |        |
| Heater/Defroster Installation (Optional)                         | A.12.2 |
| ENGINE ANDRELATED PARTS                                          |        |
|                                                                  |        |
| В                                                                |        |
| E ' A 1E ' M                                                     | 7.4    |
| Engine And Engine Mounting (Effective With S/N 149966)           |        |
| Engine And Engine Mounting (Pror To S/N 149966)  Exhaust         |        |
| Cooling                                                          |        |
| Air Cleaner Assembly (Effective With S/N 149966)                 |        |
| Air Cleaner Assembly (Prior To S/N 149966)                       |        |
| Throttle (Effective With S/N 150967)                             |        |
| Throttle (Prior To S/N 150967)                                   |        |
| Throttle Pedal Bracket Assembly                                  |        |
| Fuel System (Effective With S/N 149966)                          |        |
| Fuel System (Prior To S/N 149966)                                | B.11.2 |
| AXLE                                                             |        |
|                                                                  |        |
| C                                                                |        |
| Axle Mounting And Cylinder                                       | C.1.2  |
| Wheel And Tire                                                   |        |
| TRANSMISSION                                                     |        |
| D                                                                |        |
| Transmission Assembly (Effective With S/N 150477)                | D.1.2  |
| Transmission Assembly (Prior To S/N 150477)                      |        |
| Transmission Controls And Park Brake (Effective With S/N 150477) |        |
| · · · · · · · · · · · · · · · · · · ·                            | 2.0.2  |