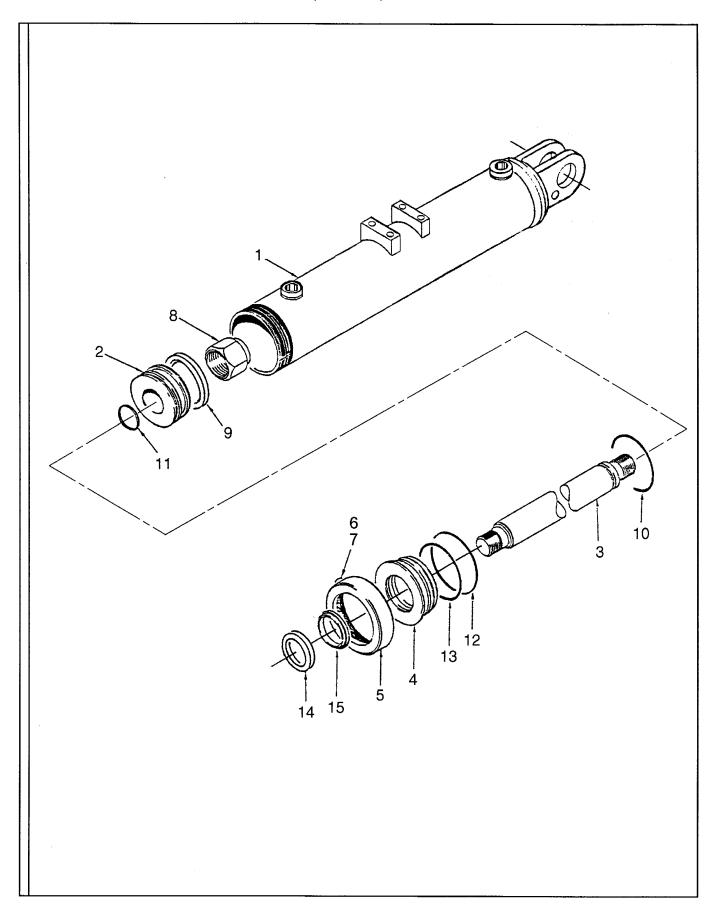

# TABLE OF CONTENTS - Continued VR-90B

| TITLE                                                                                | PAGE  |  |  |
|--------------------------------------------------------------------------------------|-------|--|--|
| TRANSMISSION-Continued                                                               |       |  |  |
| Transmission Controls And Park Brake (Effective With To S/N 5249 Plus 5232 And 5233) | D.4.2 |  |  |
| Transmission Controls And Park Brake (Prior To S/N 5249 Except 5232 And 5233)        |       |  |  |
| Control Lever Assembly                                                               | D.6.2 |  |  |
| Transmission Plumbing (Effective With S/N 149089)                                    |       |  |  |
| Transmission Plumbing (Prior To S/N 149089)                                          | D.8.2 |  |  |
| ELECTRICAL                                                                           |       |  |  |
| E                                                                                    |       |  |  |
| Electrical Assembly                                                                  | E.1.2 |  |  |
| Gauge Panel Assembly                                                                 |       |  |  |
| Turn Signal And Headlight Assembly                                                   |       |  |  |
| Dome Light Assembly - Optional                                                       | E4.3  |  |  |
| Heater/Defroster-Optional                                                            |       |  |  |
| Windshield Washer - Optional                                                         |       |  |  |
| Rear Wiper Assembly                                                                  |       |  |  |
| HYDRAULICS                                                                           |       |  |  |
| F                                                                                    |       |  |  |
| Hydraulic Hoses And Adapters                                                         | F.1.2 |  |  |
| Hydraulic Hoses And Adapters-Effective With S/N: 5240                                |       |  |  |
| Hydraulic Hoses And Adapters-Prior To S/N: 5240                                      |       |  |  |
| Hydraulic Hoses And Adapters                                                         |       |  |  |
| Steering, Brake, and Boom Hoses                                                      | F.2.2 |  |  |
| Hose Reel Installation                                                               |       |  |  |
| Outrigger Installation - Pivot Group                                                 | F.4.2 |  |  |
| Outrigger Installation - Arm Group                                                   |       |  |  |
| Outrigger Installation - Control Plumbing Group                                      |       |  |  |
| Outrigger Installation - Attachment Group                                            |       |  |  |
| Hose Reel Plumbing                                                                   | F.5.2 |  |  |
| BOOMANDCARRIAGE                                                                      |       |  |  |
| G                                                                                    |       |  |  |
| Boom And Carriage Assembly                                                           | G.12  |  |  |
| Quick Attach Apron                                                                   |       |  |  |
| Forks                                                                                |       |  |  |
| Carriage Rotation Plumbing                                                           | G.4.2 |  |  |
| 15' Truss Boom                                                                       | G.5.2 |  |  |
| DECALSANDPAINT                                                                       |       |  |  |
| н                                                                                    |       |  |  |
|                                                                                      |       |  |  |
| Decals And Paint (Effective With S/N 140073)                                         |       |  |  |
| ecals And Paint (Prior To S/N 140073) H                                              |       |  |  |