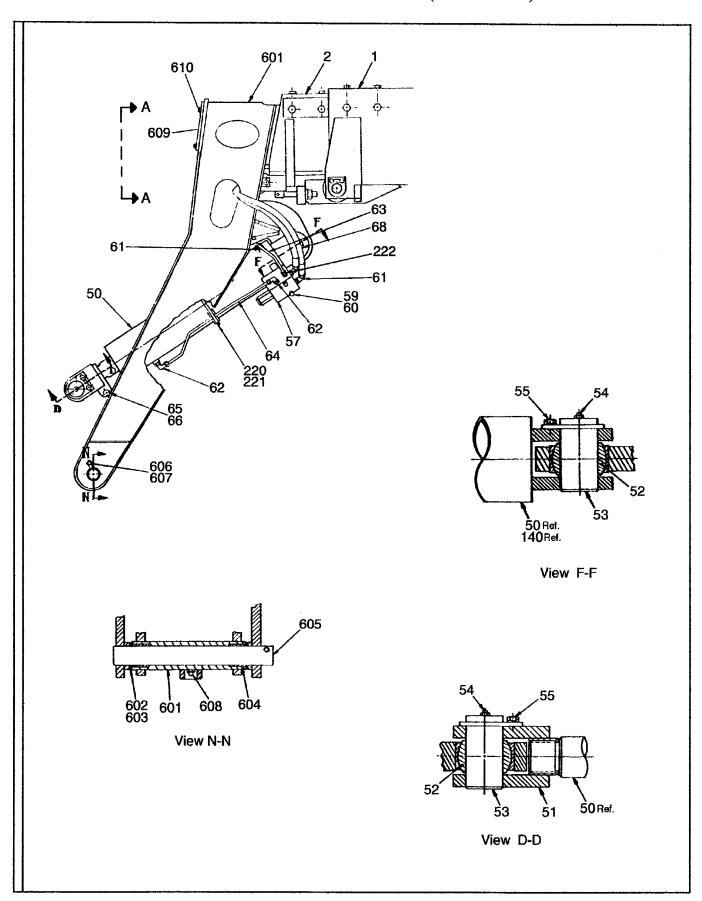

| H.H.C.S.         | 2   | 5/16-18 x 1.75   |
|     |           |                  |     |                  |
|     |           |                  |     |                  |
|     |           |                  |     |                  |
|     |           |                  |     |                  |
|     |           | · ·              |     |                  |
|     |           |                  |     |                  |
|     |           |                  |     |                  |
|     |           |                  |     |                  |
|     |           |                  |     |                  |
|     |           |                  |     |                  |
|     |           | VR-90B           | J   |                  |

## BOOM AND CARRIAGE ASSEMBLY (SHEET 1 OF 5)



### BOOM AND CARRIAGE ASSEMBLY (SHEET 1 OF 5)

| ITEM | COMM. NO. | DESCRIPTION                                   | QTY | DIMENSIONS/NOTES   |
|------|-----------|-----------------------------------------------|-----|--------------------|
|      | #O.4#4.77 | DWG. 59470500 SHT 1                           |     |                    |
| 1    | 59451625  | Outer Boom                                    | 1   |                    |
| 2    | 58964487  | Intermediate Boom                             | 1   |                    |
| 50   | 59474601  | Tilt Cylinder                                 | 1   | See Breakdown-I.24 |
| 51   | 59455576  | Rod End                                       | 1   |                    |
| 52   | 59450486  | Bushing                                       | 2   |