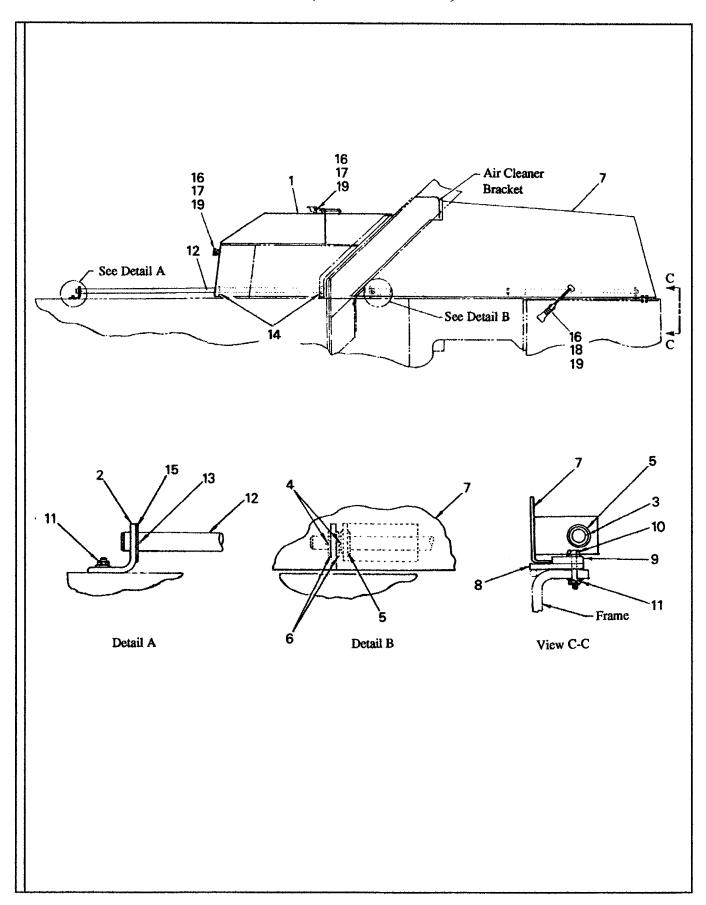

#### Using the Parts Identification Pages:

- The PARTS IDENTIFICATION PAGES consist of the PARTS ILLUSTRATION (even numbered pages) and the PARTS LIST (odd numbered pages).
- The Parts Illustration shows the assembly with its component parts identified by Item Numbers.
- On the Parts List, the components are listed in Item Number order as found in the ITEM column.
  Other information provided by the Parts List is the Comm. Number which will be required to order Genuine Ingersoll-Rand Replacement Parts, a functional description, the quantity required to assemble one complete assembly, and any additional notes/ dimensions required to help place your parts order.
- For the example: The element is Item 2, Comm. Number 35318252, Quantity of 1.

- Listed under the Functional Group of Engine are SECTIONS (identified by numbers that describe major repairable components of that group. Find the listing that refers to AIR CLEANER ASSEMBLY.
- Since the Air Cleaner Element is what needs to be replaced, refer to the internal breakdown section for the Air Cleaner. The Air Cleaner used on your machine is found in Functional Group B.; Section 5, this makes up the first part of the page number. Turn to that section of the parts manual and find the parts identification pages B.5.2 & B.5.3 for the Air Cleaner.