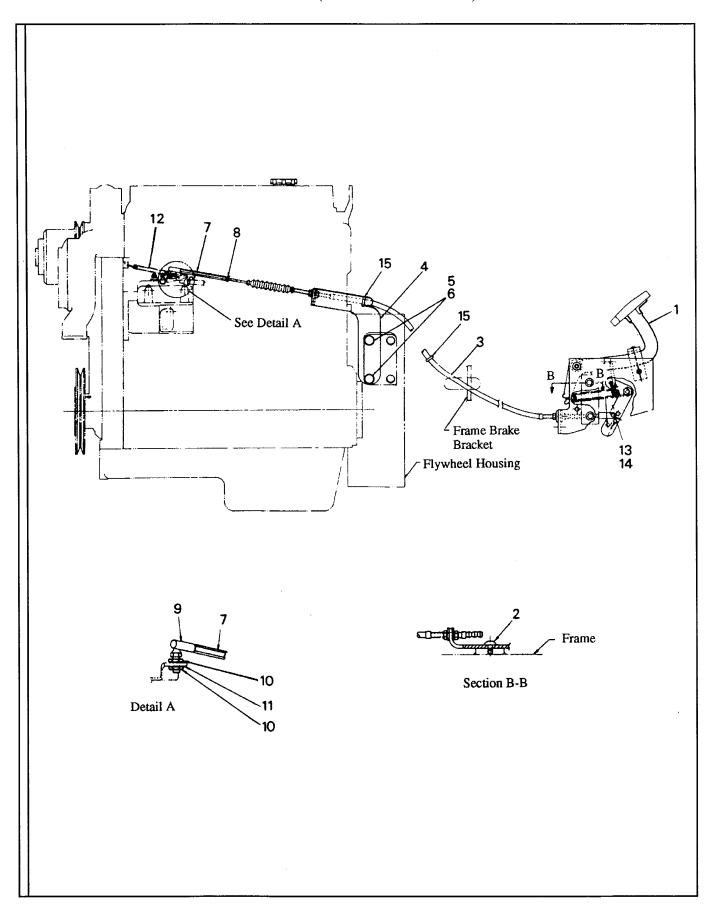

|           |                                 |                                                |                  |
|               |           |                                 |                                                |                  |
|               |           |                                 |                                                |                  |
|               |           |                                 |                                                |                  |
|               |           |                                 |                                                |                  |
| L             | <u> </u>  |                                 | <u></u>                                        |                  |

VR-90B B.7.3



## THROTTLE (PRIOR TO S/N 150967)

| ITEM | COMM. NO. | DESCRIPTION                     | QTY | DIMENSIONS/NOTES |
|------|-----------|---------------------------------|-----|------------------|
|      |           | BOM 59457945                    |     |                  |
| 1    | N.SV.A.   | Throttle Pedal Bracket Assembly | 1   |                  |
| 2    | 95889036  | H.S.B.H.S.                      | 2   | 3/8 - 16 x 0.75  |
| 3    | 59450353  | Throttle Cable                  | 1   |                  |
| 4    | 59453118  | Throttle Cable Bracket          | 1   |                  |
| 5    | 96719802  | H.H.C.S.                        | 2   | M12 x 30 mm      |
| 6    | 59510073  | Lock Washer                     | 2   |                  |
| 7    | 59457382  | Throttle Link