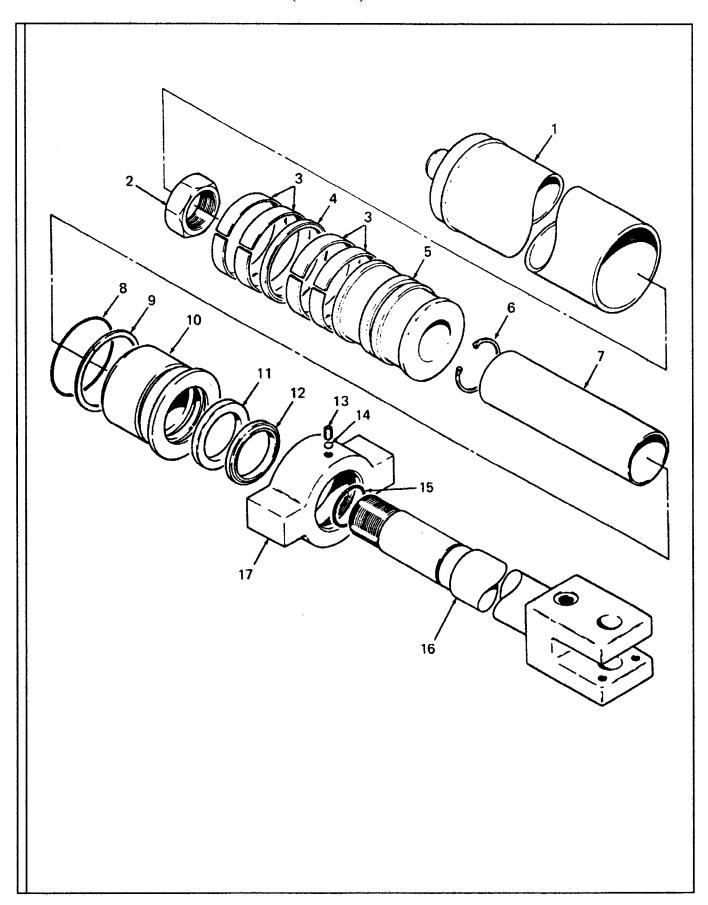

#### Using the Parts Identification Pages:

- The PARTS IDENTIFICATION PAGES consist of the PARTS ILLUSTRATION (even numbered pages) and the PARTS LIST (odd numbered pages).
- The Parts Illustration shows the assembly with its component parts identified by Item Numbers.
- On the Parts List, the components are listed in Item Number order as found in the ITEM column.
  Other information provided by the Parts List is the Comm. Number which will be required to order Genuine Ingersoll-Rand Replacement Parts, a functional description, the quantity required to assemble one complete assembly, and any additional notes/ dimensions required to help place your parts order.
- For the example: The element is Item 2, Comm. Number 35318252, Quantity of 1.