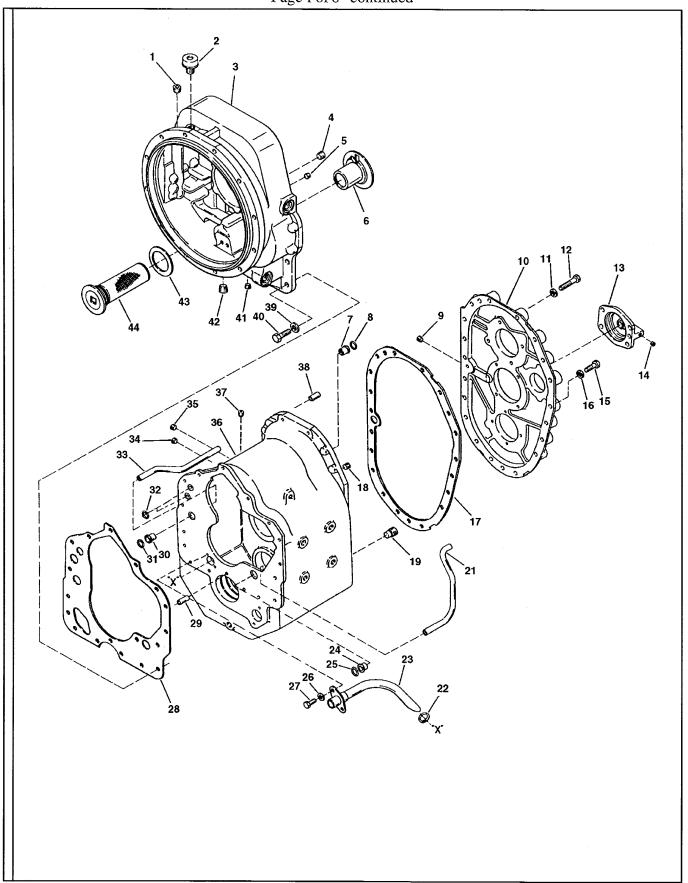

#### Using the Parts Identification Pages:

- The PARTS IDENTIFICATION PAGES consist of the PARTS ILLUSTRATION (even numbered pages) and the PARTS LIST (odd numbered pages).
- The Parts Illustration shows the assembly with its component parts identified by Item Numbers.
- On the Parts List, the components are listed in Item Number order as found in the ITEM column.
  Other information provided by the Parts List is the Comm. Number which will be required to order Genuine Ingersoll-Rand Replacement Parts, a functional description, the quantity required to assemble one complete assembly, and any additional notes/ dimensions required to help place your parts order.
- For the example: The element is Item 2, Comm. Number 35318252, Quantity of 1.