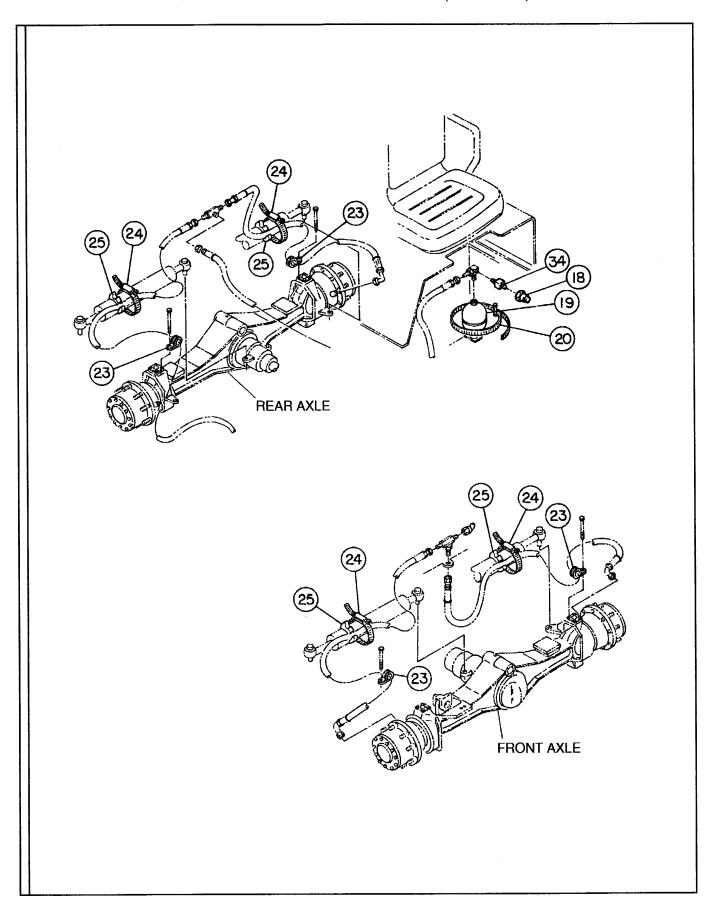

## PARTS MANUAL for VR-90B VARIABLE REACH FORKLIFT

Effective with all serial numbers

CPN 59131508 September 1, 1997