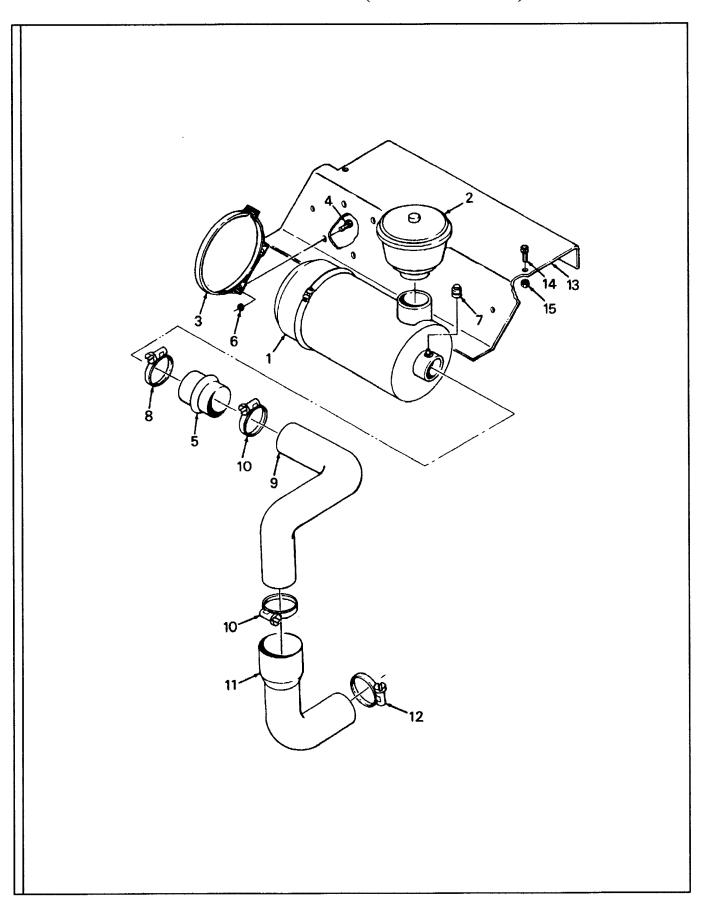

#### Using the Parts Identification Pages:

- The PARTS IDENTIFICATION PAGES consist of the PARTS ILLUSTRATION (even numbered pages) and the PARTS LIST (odd numbered pages).
- The Parts Illustration shows the assembly with its component parts identified by Item Numbers.
- On the Parts List, the components are listed in Item Number order as found in the ITEM column.
  Other information provided by the Parts List is the Comm. Number which will be required to order Genuine Ingersoll-Rand Replacement Parts, a functional description, the quantity required to assemble one complete assembly, and any additional notes/ dimensions required to help place your parts order.
- For the example: The element is Item 2, Comm. Number 35318252, Quantity of 1.

- Listed under the Functional Group of Engine are SECTIONS (identified by numbers that describe major repairable components of that group. Find the listing that refers to AIR CLEANER ASSEMBLY.
- Since the Air Cleaner Element is what needs to be replaced, refer to the internal breakdown section for the Air Cleaner. The Air Cleaner used on your machine is found in Functional Group B.; Section 5, this makes up the first part of the page number. Turn to that section of the parts manual and find the parts identification pages B.5.2 & B.5.3 for the Air Cleaner.