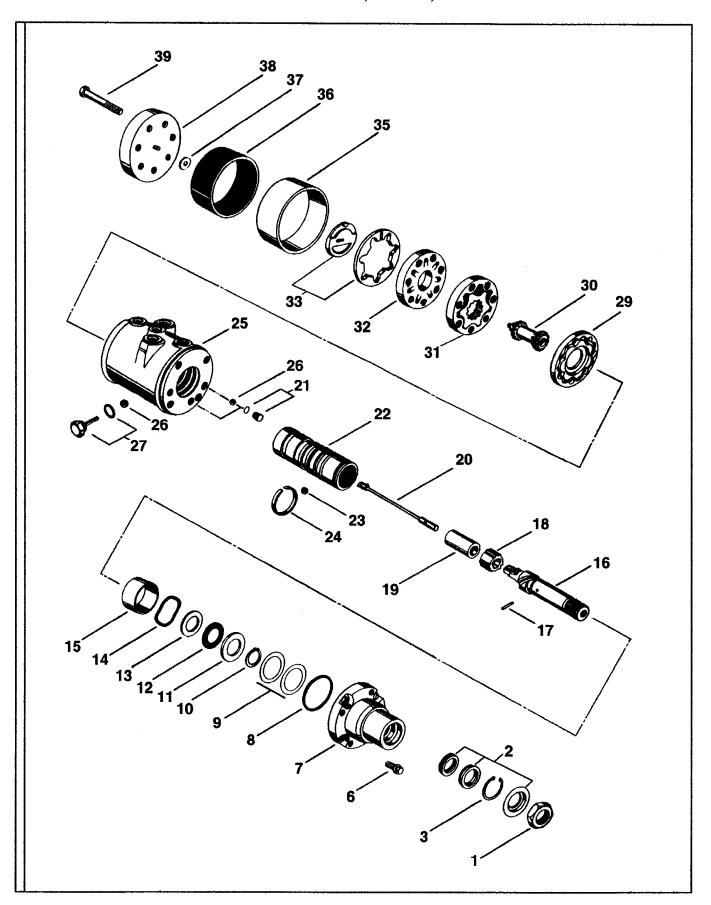

## PARTS MANUAL for VR-90B VARIABLE REACH FORKLIFT

Effective with all serial numbers

CPN 59131508 September 1, 1997