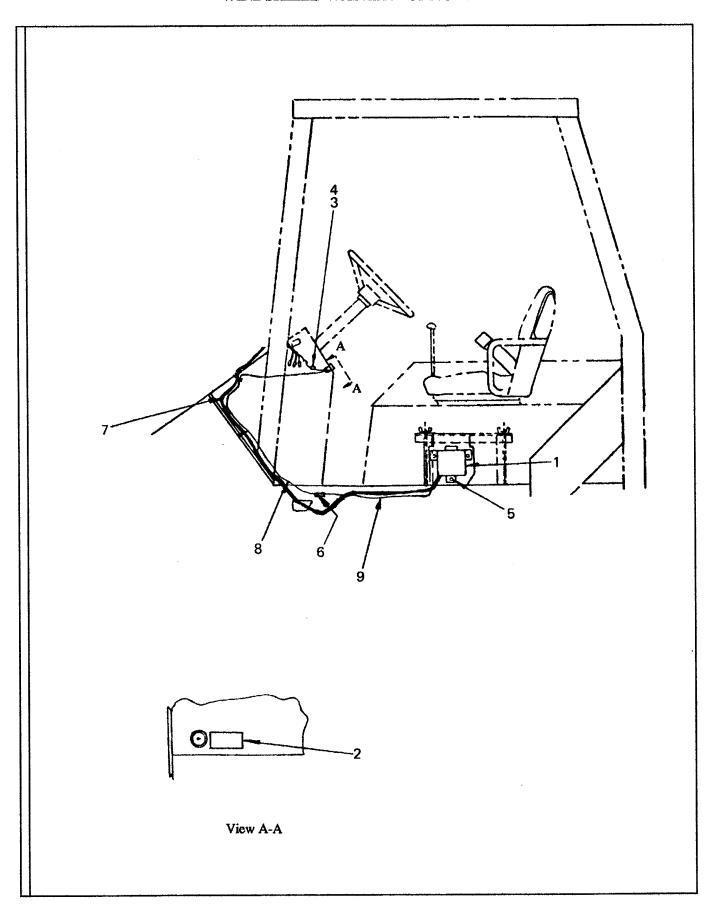

73652  | -Electrical Terminal | 1               |                   |
| 26  | 59494641  | -Conduit             | A/R             | 0.375 I.D.        |
|     |           |                      |                 |                   |
|     |           |                      |                 |                   |
|     |           |                      |                 |                   |
|     |           |                      |                 |                   |
|     |           |                      |                 |                   |
|     |           |                      |                 |                   |
|     |           |                      |                 |                   |
|     |           | VP GOR               |                 |                   |



#### WINDSHIELD WASHER - OPTIONAL

| TEM | COMM. NO. | DESCRIPTION            | QTY | DIMENSIONS/NOTES |
|-----|-----------|------------------------|-----|------------------|
|     |           | BOM 59494815           |     |                  |
| 1   | 59494773  | Washer Assembly        | 1   |                  |
| -   | 58875501  | -Pump Motor            | 1   |                  |
| 2   | 59494765  | Winshield Washer Decal | 1   |                  |
| 3   | 59474049  | Fuse Holder            | 1   |                  |
| 4   | 59465591  | Fuse                   | 1   | 5 Amp            |
| 5   | 59941682  | Lock Nut               | 3   | 1/4 - 20         |
| 6   | 59473660  | Butt Splice            | 1   |                  |
| 7   | 59494922  | Hose                   | 1   | 84 lg.