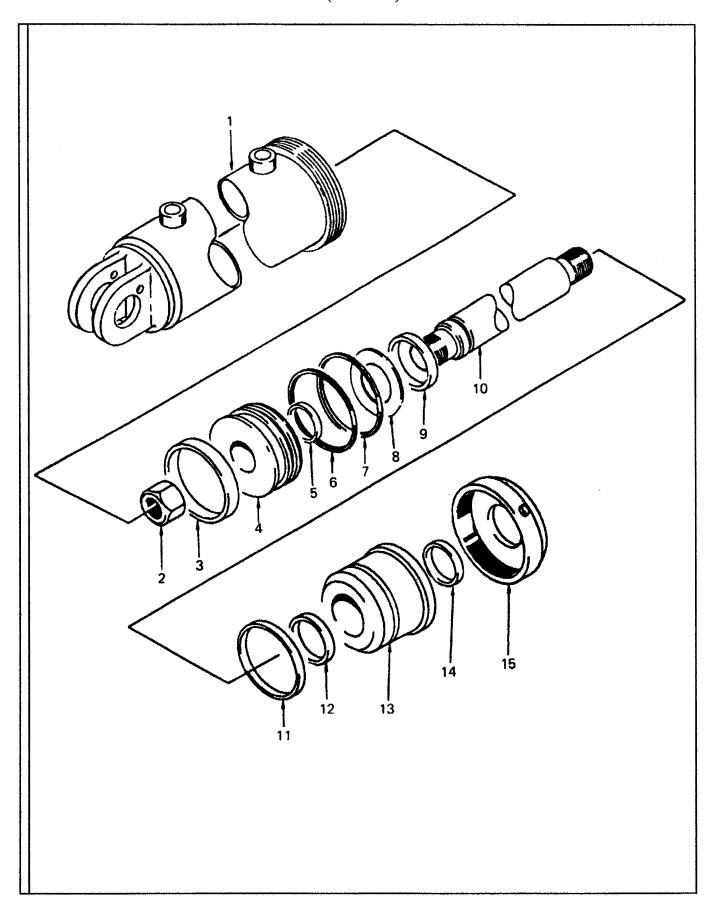

#### Using the Parts Identification Pages:

- The PARTS IDENTIFICATION PAGES consist of the PARTS ILLUSTRATION (even numbered pages) and the PARTS LIST (odd numbered pages).
- The Parts Illustration shows the assembly with its component parts identified by Item Numbers.
- On the Parts List, the components are listed in Item Number order as found in the ITEM column.
  Other information provided by the Parts List is the Comm. Number which will be required to order Genuine Ingersoll-Rand Replacement Parts, a functional description, the quantity required to assemble one complete assembly, and any additional notes/ dimensions required to help place your parts order.
- For the example: The element is Item 2, Comm. Number 35318252, Quantity of 1.