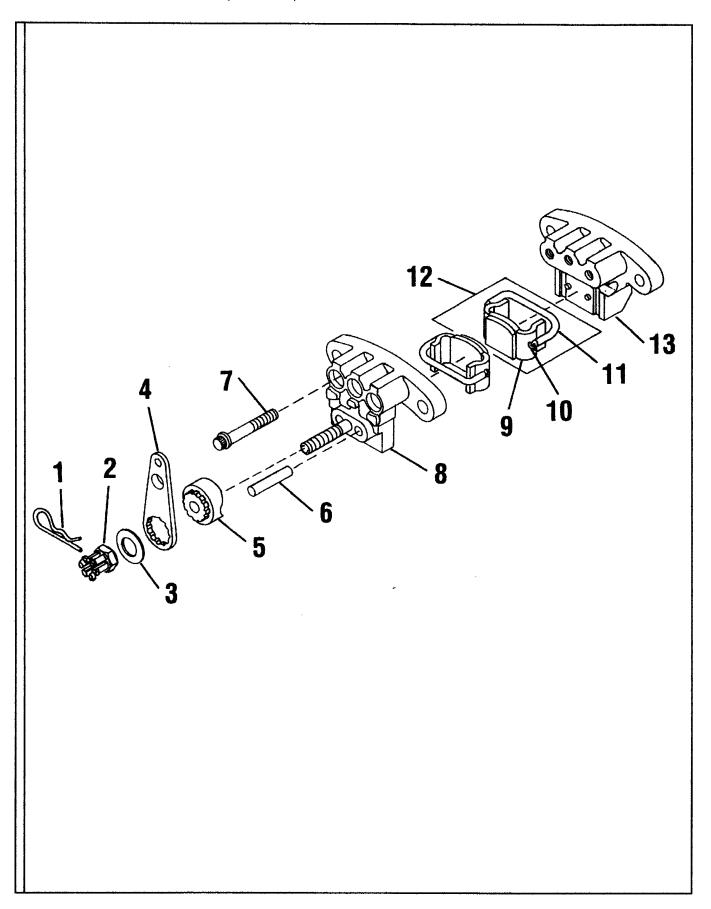

#### Using the Parts Identification Pages:

- The PARTS IDENTIFICATION PAGES consist of the PARTS ILLUSTRATION (even numbered pages) and the PARTS LIST (odd numbered pages).
- The Parts Illustration shows the assembly with its component parts identified by Item Numbers.
- On the Parts List, the components are listed in Item Number order as found in the ITEM column.
  Other information provided by the Parts List is the Comm. Number which will be required to order Genuine Ingersoll-Rand Replacement Parts, a functional description, the quantity required to assemble one complete assembly, and any additional notes/ dimensions required to help place your parts order.
- For the example: The element is Item 2, Comm. Number 35318252, Quantity of 1.