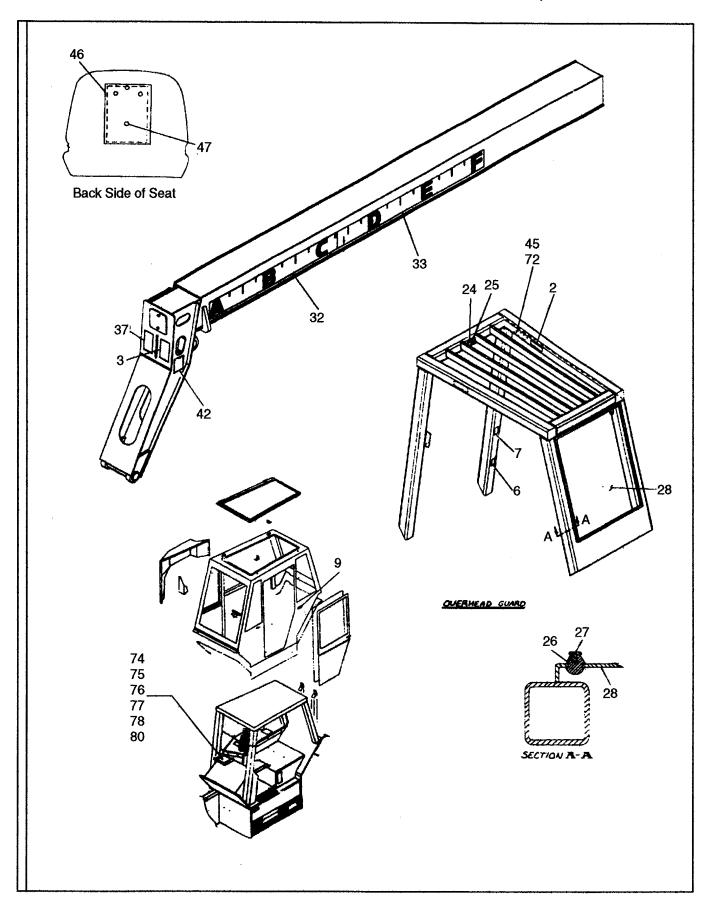

#### Using the Parts Identification Pages:

- The PARTS IDENTIFICATION PAGES consist of the PARTS ILLUSTRATION (even numbered pages) and the PARTS LIST (odd numbered pages).
- The Parts Illustration shows the assembly with its component parts identified by Item Numbers.
- On the Parts List, the components are listed in Item Number order as found in the ITEM column.
  Other information provided by the Parts List is the Comm. Number which will be required to order Genuine Ingersoll-Rand Replacement Parts, a functional description, the quantity required to assemble one complete assembly, and any additional notes/ dimensions required to help place your parts order.
- For the example: The element is Item 2, Comm. Number 35318252, Quantity of 1.