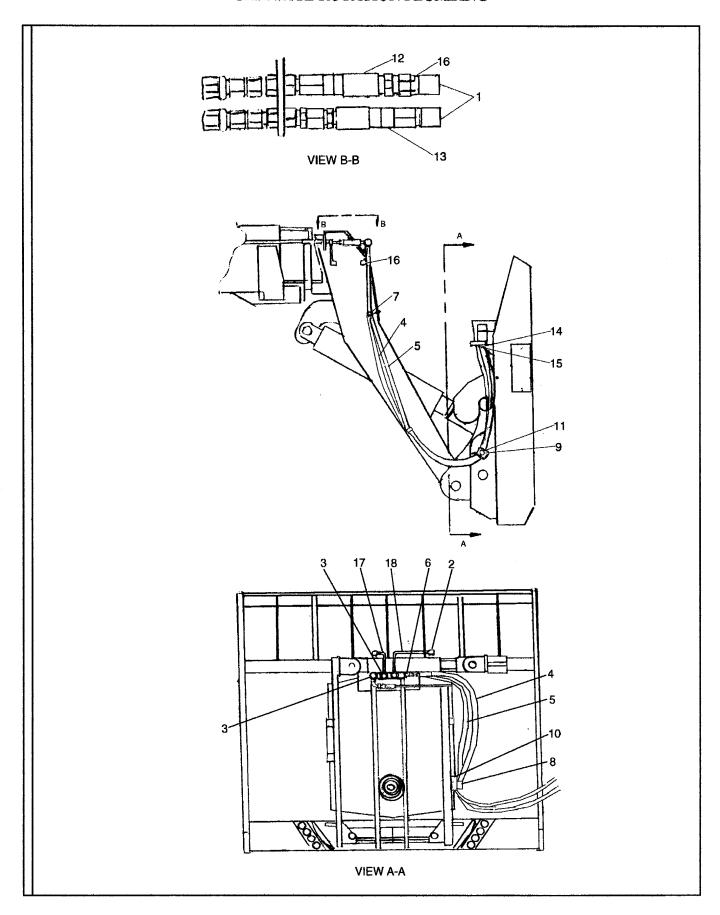

# TABLE OF CONTENTS - Continued VR-90B

| TITLE                                                                                | PAGE  |  |  |
|--------------------------------------------------------------------------------------|-------|--|--|
| TRANSMISSION-Continued                                                               |       |  |  |
| Transmission Controls And Park Brake (Effective With To S/N 5249 Plus 5232 And 5233) | D.4.2 |  |  |
| Transmission Controls And Park Brake (Prior To S/N 5249 Except 5232 And 5233)        |       |  |  |
| Control Lever Assembly                                                               | D.6.2 |  |  |
| Transmission Plumbing (Effective With S/N 149089)                                    |       |  |  |
| Transmission Plumbing (Prior To S/N 149089)                                          | D.8.2 |  |  |
| ELECTRICAL                                                                           |       |  |  |
| E                                                                                    |       |  |  |
| Electrical Assembly                                                                  | E.1.2 |  |  |
| Gauge Panel Assembly                                                                 |       |  |  |
| Turn Signal And Headlight Assembly                                                   |       |  |  |
| Dome Light Assembly - Optional                                                       | E4.3  |  |  |
| Heater/Defroster-Optional                                                            |       |  |  |
| Windshield Washer - Optional                                                         |       |  |  |
| Rear Wiper Assembly                                                                  |       |  |  |
| HYDRAULICS                                                                           |       |  |  |
| F                                                                                    |       |  |  |
| Hydraulic Hoses And Adapters                                                         | F.1.2 |  |  |
| Hydraulic Hoses And Adapters-Effective With S/N: 5240                                |       |  |  |
| Hydraulic Hoses And Adapters-Prior To S/N: 5240                                      |       |  |  |
| Hydraulic Hoses And Adapters                                                         |       |  |  |
| Steering, Brake, and Boom Hoses                                                      | F.2.2 |  |  |
| Hose Reel Installation                                                               |       |  |  |
| Outrigger Installation - Pivot Group                                                 | F.4.2 |  |  |
| Outrigger Installation - Arm Group                                                   |       |  |  |
| Outrigger Installation - Control Plumbing Group                                      |       |  |  |
| Outrigger Installation - Attachment Group                                            |       |  |  |
| Hose Reel Plumbing                                                                   | F.5.2 |  |  |
| BOOMANDCARRIAGE                                                                      |       |  |  |
| G                                                                                    |       |  |  |
| Boom And Carriage Assembly                                                           | G.12  |  |  |
| Quick Attach Apron                                                                   |       |  |  |
| Forks                                                                                |       |  |  |
| Carriage Rotation Plumbing                                                           | G.4.2 |  |  |
| 15' Truss Boom                                                                       | G.5.2 |  |  |
| DECALSANDPAINT                                                                       |       |  |  |
| н                                                                                    |       |  |  |
|                                                                                      |       |  |  |
| Decals And Paint (Effective With S/N 140073)                                         |       |  |  |
| ecals And Paint (Prior To S/N 140073) H                                              |       |  |  |