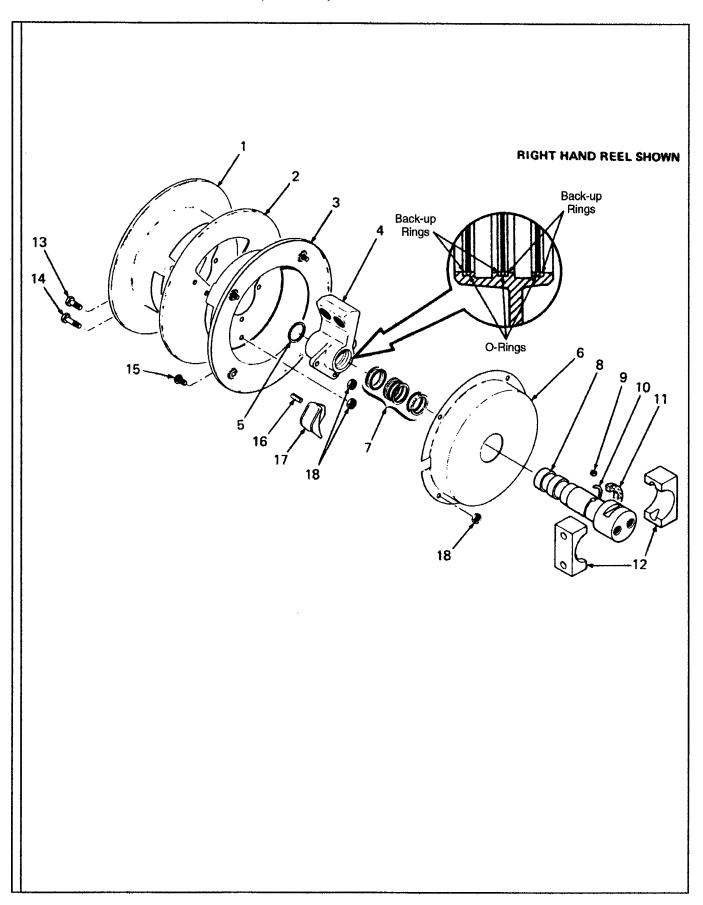

# TABLE OF CONTENTS - Continued VR-90B

| TITLE                                                                                | PAGE  |  |  |
|--------------------------------------------------------------------------------------|-------|--|--|
| TRANSMISSION-Continued                                                               |       |  |  |
| Transmission Controls And Park Brake (Effective With To S/N 5249 Plus 5232 And 5233) | D.4.2 |  |  |
| Transmission Controls And Park Brake (Prior To S/N 5249 Except 5232 And 5233)        |       |  |  |
| Control Lever Assembly                                                               | D.6.2 |  |  |
| Transmission Plumbing (Effective With S/N 149089)                                    |       |  |  |
| Transmission Plumbing (Prior To S/N 149089)                                          | D.8.2 |  |  |
| ELECTRICAL                                                                           |       |  |  |
| E                                                                                    |       |  |  |
| Electrical Assembly                                                                  | E.1.2 |  |  |
| Gauge Panel Assembly                                                                 |       |  |  |
| Turn Signal And Headlight Assembly                                                   |       |  |  |
| Dome Light Assembly - Optional                                                       | E4.3  |  |  |
| Heater/Defroster-Optional                                                            |       |  |  |
| Windshield Washer - Optional                                                         |       |  |  |
| Rear Wiper Assembly                                                                  |       |  |  |
| HYDRAULICS                                                                           |       |  |  |
| F                                                                                    |       |  |  |
| Hydraulic Hoses And Adapters                                                         | F.1.2 |  |  |
| Hydraulic Hoses And Adapters-Effective With S/N: 5240                                |       |  |  |
| Hydraulic Hoses And Adapters-Prior To S/N: 5240                                      |       |  |  |
| Hydraulic Hoses And Adapters                                                         |       |  |  |
| Steering, Brake, and Boom Hoses                                                      | F.2.2 |  |  |
| Hose Reel Installation                                                               |       |  |  |
| Outrigger Installation - Pivot Group                                                 | F.4.2 |  |  |
| Outrigger Installation - Arm Group                                                   |       |  |  |
| Outrigger Installation - Control Plumbing Group                                      |       |  |  |
| Outrigger Installation - Attachment Group                                            |       |  |  |
| Hose Reel Plumbing                                                                   | F.5.2 |  |  |
| BOOMANDCARRIAGE                                                                      |       |  |  |
| G                                                                                    |       |  |  |
| Boom And Carriage Assembly                                                           | G.12  |  |  |
| Quick Attach Apron                                                                   |       |  |  |
| Forks                                                                                |       |  |  |
| Carriage Rotation Plumbing                                                           | G.4.2 |  |  |
| 15' Truss Boom                                                                       | G.5.2 |  |  |
| DECALSANDPAINT                                                                       |       |  |  |
| н                                                                                    |       |  |  |
|                                                                                      |       |  |  |
| Decals And Paint (Effective With S/N 140073)                                         |       |  |  |
| ecals And Paint (Prior To S/N 140073) H                                              |       |  |  |