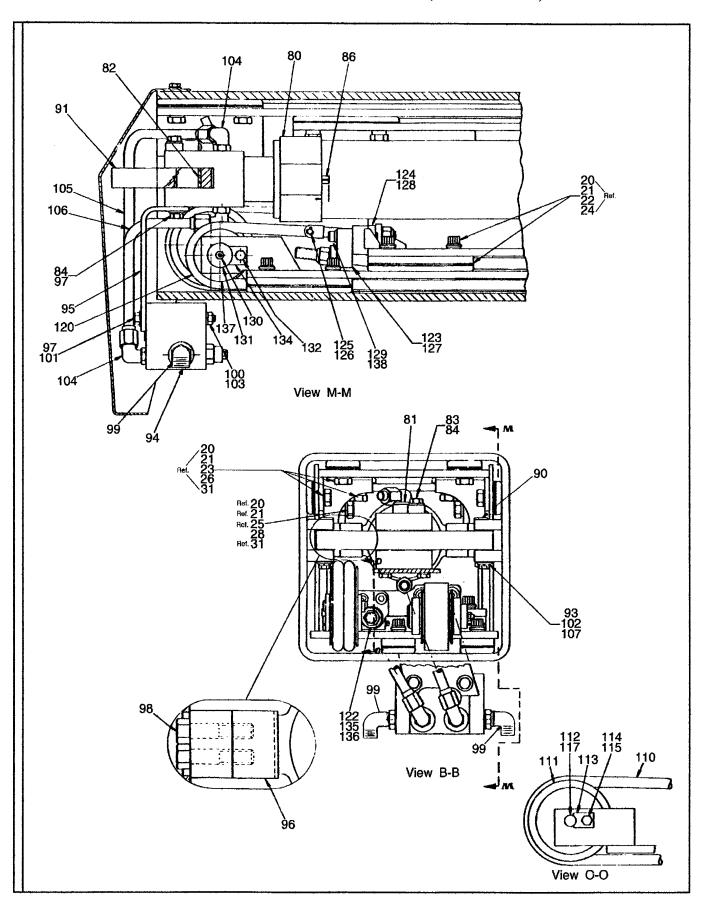

## PARTS MANUAL for VR-90B VARIABLE REACH FORKLIFT

Effective with all serial numbers

CPN 59131508 September 1, 1997