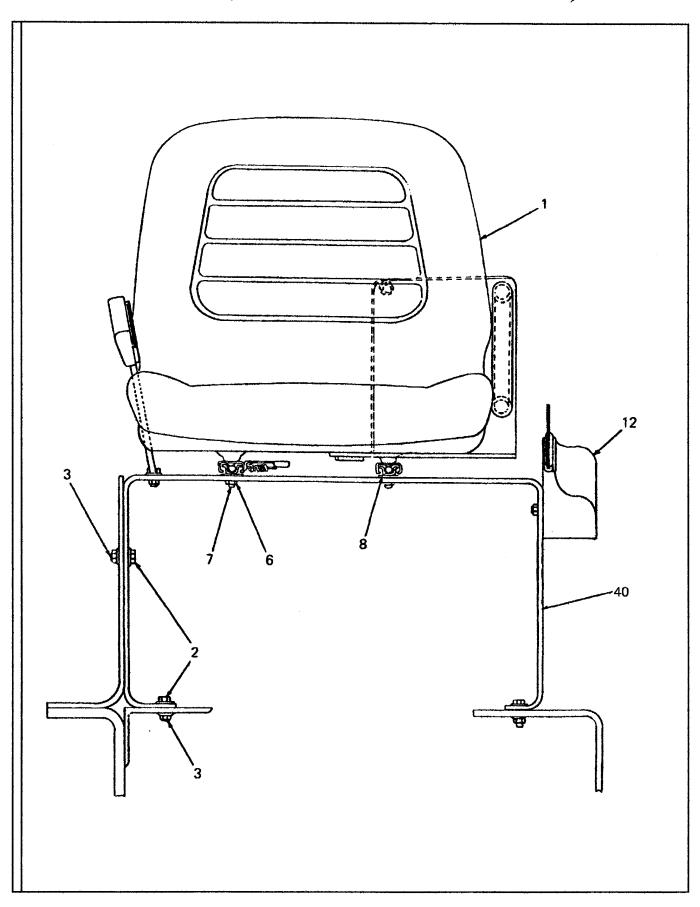

## PARTS MANUAL for VR-90B VARIABLE REACH FORKLIFT

Effective with all serial numbers

CPN 59131508 September 1, 1997