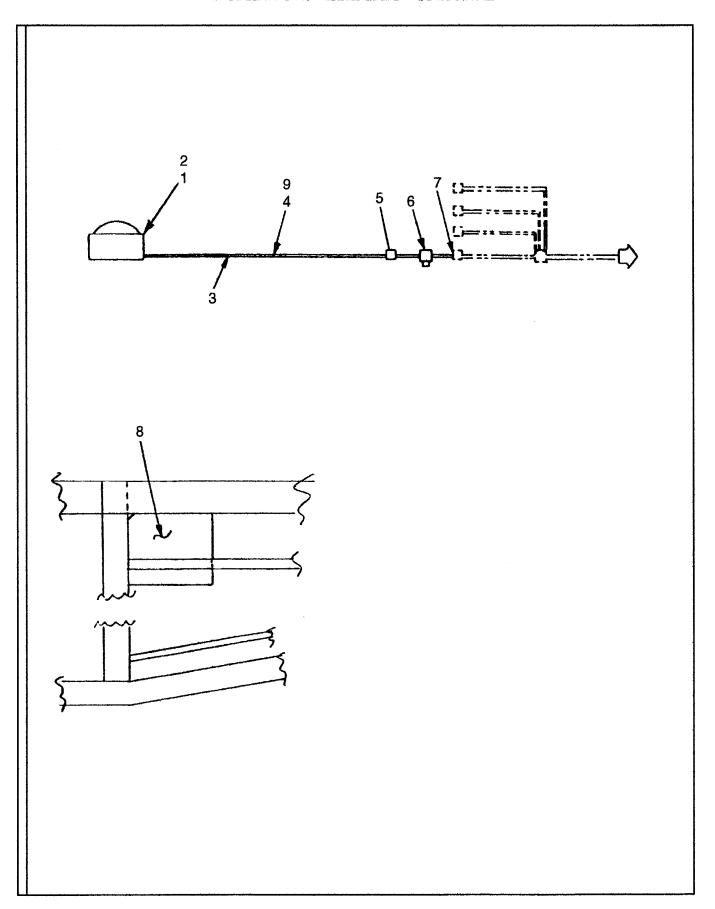

|           |                          |     |                  |
|      |           |                          |     |                  |
|      |           |                          |     |                  |
|      |           |                          |     |                  |
|      |           |                          |     |                  |
|      |           |                          |     |                  |
|      |           |                          |     |                  |
|      |           |                          |     |                  |
|      |           |                          |     |                  |
|      |           |                          |     |                  |
|      |           | VID. OOD                 |     |                  |



## DOME LIGHT ASSEMBLY - OPTIONAL

| ITEM | COMM. NO. | DESCRIPTION           | QTY | DIMENSIONS/NOTES |
|------|-----------|-----------------------|-----|------------------|
|      |           | BOM 59494716          |     |                  |
| 1    | 59494724  | Dome Light            | 1   |                  |
| 2    | 95074175  | Hex Head Type F Screw | 3   | No.6-32 x .250   |
| 3    | 59494740  | Wire                  | AR  |                  |
| 4    | 59670554  | Mounting Adhesive     | 5   |                  |
| 5    | 59473660  | Butt Splice           | 1   |                  |
| 6    | 59474049  | Fuse Holder           | 1   |                  |
| 7    | 59494690  | Bullet Terminal       | 1   |                  |
| 8    | 59494732  | Plate                 | 1   |