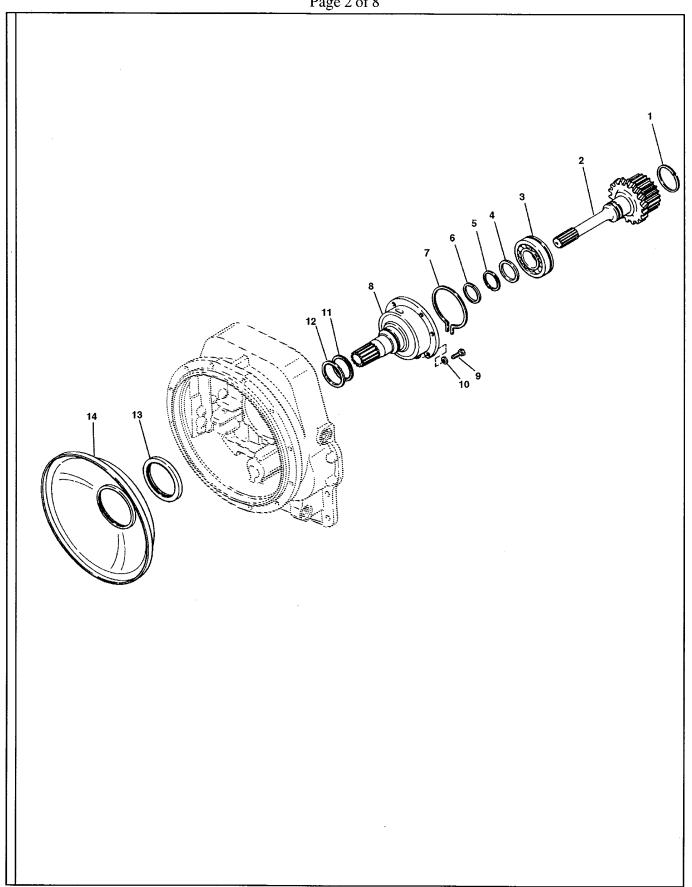

#### Using the Parts Identification Pages:

- The PARTS IDENTIFICATION PAGES consist of the PARTS ILLUSTRATION (even numbered pages) and the PARTS LIST (odd numbered pages).
- The Parts Illustration shows the assembly with its component parts identified by Item Numbers.
- On the Parts List, the components are listed in Item Number order as found in the ITEM column.
  Other information provided by the Parts List is the Comm. Number which will be required to order Genuine Ingersoll-Rand Replacement Parts, a functional description, the quantity required to assemble one complete assembly, and any additional notes/ dimensions required to help place your parts order.
- For the example: The element is Item 2, Comm. Number 35318252, Quantity of 1.