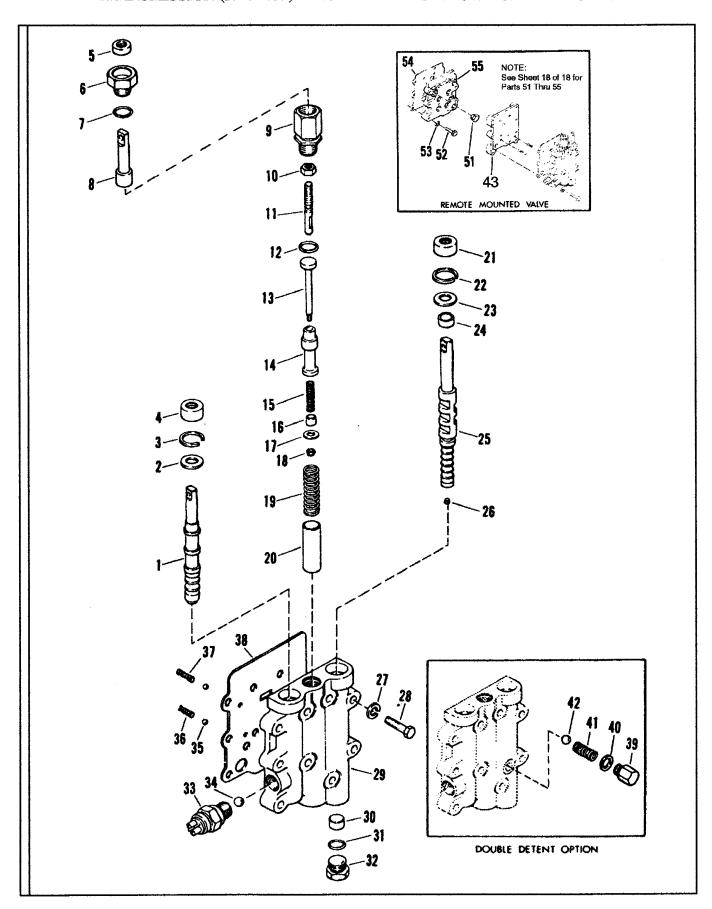

#### Using the Parts Identification Pages:

- The PARTS IDENTIFICATION PAGES consist of the PARTS ILLUSTRATION (even numbered pages) and the PARTS LIST (odd numbered pages).
- The Parts Illustration shows the assembly with its component parts identified by Item Numbers.
- On the Parts List, the components are listed in Item Number order as found in the ITEM column.
  Other information provided by the Parts List is the Comm. Number which will be required to order Genuine Ingersoll-Rand Replacement Parts, a functional description, the quantity required to assemble one complete assembly, and any additional notes/ dimensions required to help place your parts order.
- For the example: The element is Item 2, Comm. Number 35318252, Quantity of 1.