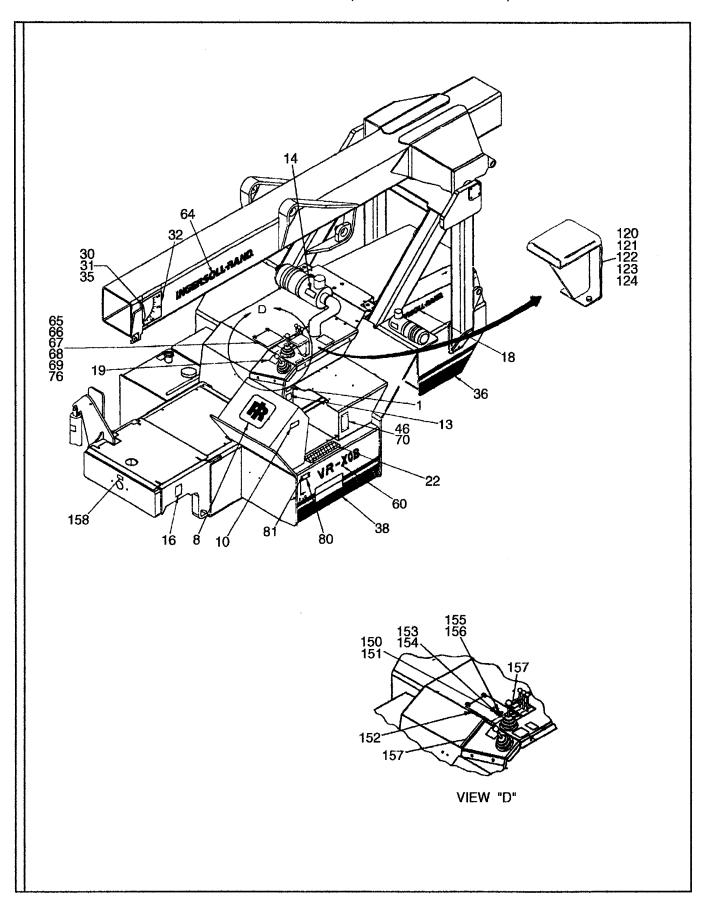

#### Using the Parts Identification Pages:

- The PARTS IDENTIFICATION PAGES consist of the PARTS ILLUSTRATION (even numbered pages) and the PARTS LIST (odd numbered pages).
- The Parts Illustration shows the assembly with its component parts identified by Item Numbers.
- On the Parts List, the components are listed in Item Number order as found in the ITEM column.
  Other information provided by the Parts List is the Comm. Number which will be required to order Genuine Ingersoll-Rand Replacement Parts, a functional description, the quantity required to assemble one complete assembly, and any additional notes/ dimensions required to help place your parts order.
- For the example: The element is Item 2, Comm. Number 35318252, Quantity of 1.