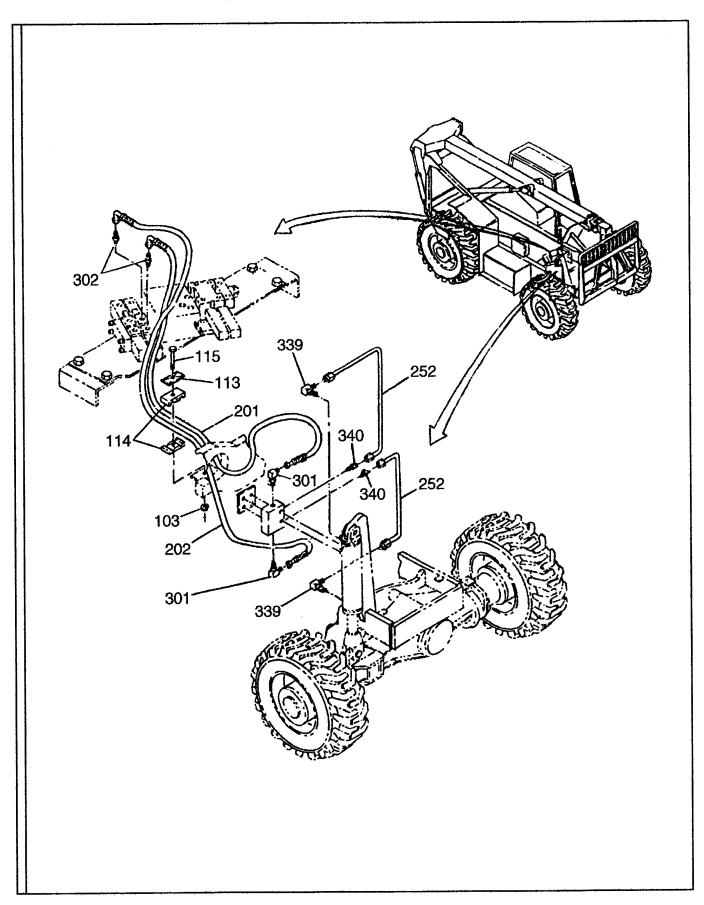

|       |                     |
|      |           |                                       |       |                     |
|      |           |                                       |       |                     |
|      |           |                                       |       |                     |
|      |           |                                       |       |                     |
|      |           |                                       |       |                     |
|      |           |                                       |       |                     |
|      |           |                                       |       |                     |
|      |           |                                       |       |                     |



# STEERING, BRAKE AND BOOM HOSES (SHEET 6 OF 6)

| ITEM | COMM. NO. | DESCRIPTION                    | QTY | DIMENSIONS/NOTES |
|------|-----------|--------------------------------|-----|------------------|
|      |           | DWG. 59493528 Sht 5            |     |                  |
| -    |           | FRAME LEVEL HYDRAULIC CYLINDER |     |                  |
|      |           | HOSES                          | 1   |                  |
| 103  | 59918573  | Lock Nut                       | 1   | 5/16-18          |
| 113  | 59583450  | Cover Plate                    | 1   |                  |
| 114  | 59929026  | Clamp Insert                   | 2   |                  |
| 115  | 95920542  | Cap Screw                      | 1   | 5/16-18 x 2      |
| 201  | 59495440  | Hose Assembly