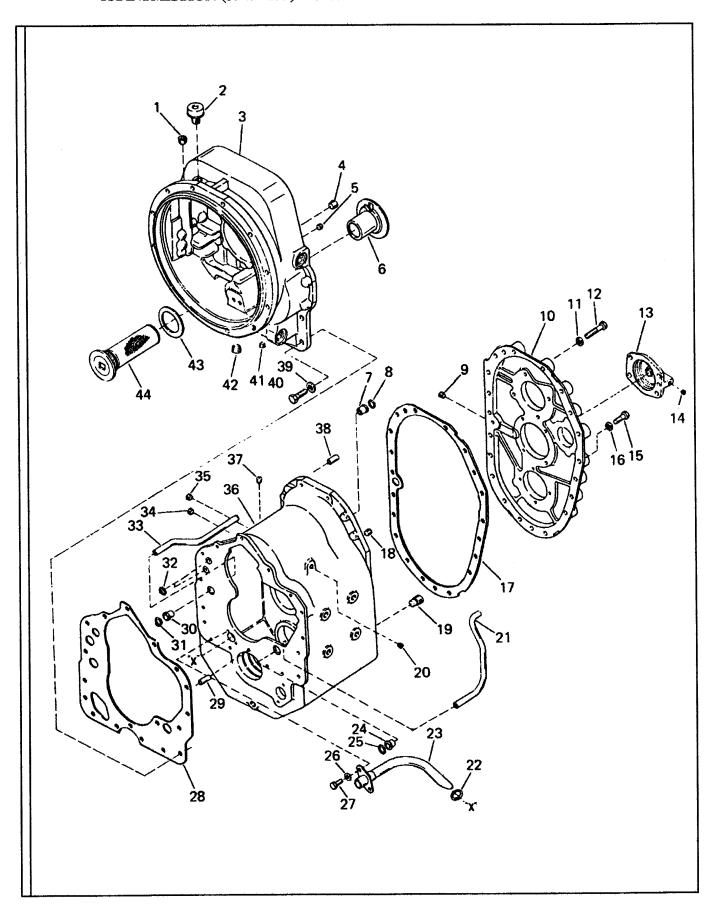

## PARTS MANUAL for VR-90B VARIABLE REACH FORKLIFT

Effective with all serial numbers

CPN 59131508 September 1, 1997