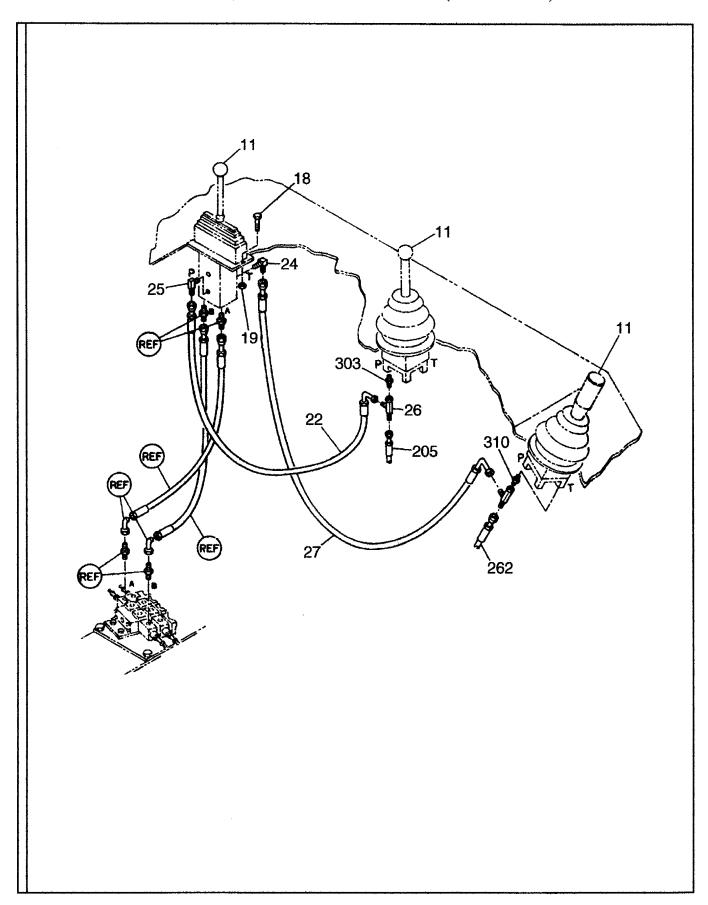

# TABLE OF CONTENTS - Continued VR-90B

| TITLE                                                                                | PAGE  |  |  |
|--------------------------------------------------------------------------------------|-------|--|--|
| TRANSMISSION-Continued                                                               |       |  |  |
| Transmission Controls And Park Brake (Effective With To S/N 5249 Plus 5232 And 5233) | D.4.2 |  |  |
| Transmission Controls And Park Brake (Prior To S/N 5249 Except 5232 And 5233)        |       |  |  |
| Control Lever Assembly                                                               | D.6.2 |  |  |
| Transmission Plumbing (Effective With S/N 149089)                                    |       |  |  |
| Transmission Plumbing (Prior To S/N 149089)                                          | D.8.2 |  |  |
| ELECTRICAL                                                                           |       |  |  |
| E                                                                                    |       |  |  |
| Electrical Assembly                                                                  | E.1.2 |  |  |
| Gauge Panel Assembly                                                                 |       |  |  |
| Turn Signal And Headlight Assembly                                                   |       |  |  |
| Dome Light Assembly - Optional                                                       | E4.3  |  |  |
| Heater/Defroster-Optional                                                            |       |  |  |
| Windshield Washer - Optional                                                         |       |  |  |
| Rear Wiper Assembly                                                                  |       |  |  |
| HYDRAULICS                                                                           |       |  |  |
| F                                                                                    |       |  |  |
| Hydraulic Hoses And Adapters                                                         | F.1.2 |  |  |
| Hydraulic Hoses And Adapters-Effective With S/N: 5240                                |       |  |  |
| Hydraulic Hoses And Adapters-Prior To S/N: 5240                                      |       |  |  |
| Hydraulic Hoses And Adapters                                                         |       |  |  |
| Steering, Brake, and Boom Hoses                                                      | F.2.2 |  |  |
| Hose Reel Installation                                                               |       |  |  |
| Outrigger Installation - Pivot Group                                                 | F.4.2 |  |  |
| Outrigger Installation - Arm Group                                                   |       |  |  |
| Outrigger Installation - Control Plumbing Group                                      |       |  |  |
| Outrigger Installation - Attachment Group                                            |       |  |  |
| Hose Reel Plumbing                                                                   | F.5.2 |  |  |
| BOOMANDCARRIAGE                                                                      |       |  |  |
| G                                                                                    |       |  |  |
| Boom And Carriage Assembly                                                           | G.12  |  |  |
| Quick Attach Apron                                                                   |       |  |  |
| Forks                                                                                |       |  |  |
| Carriage Rotation Plumbing                                                           | G.4.2 |  |  |
| 15' Truss Boom                                                                       | G.5.2 |  |  |
| DECALSANDPAINT                                                                       |       |  |  |
| н                                                                                    |       |  |  |
|                                                                                      |       |  |  |
| Decals And Paint (Effective With S/N 140073)                                         |       |  |  |
| ecals And Paint (Prior To S/N 140073) H                                              |       |  |  |