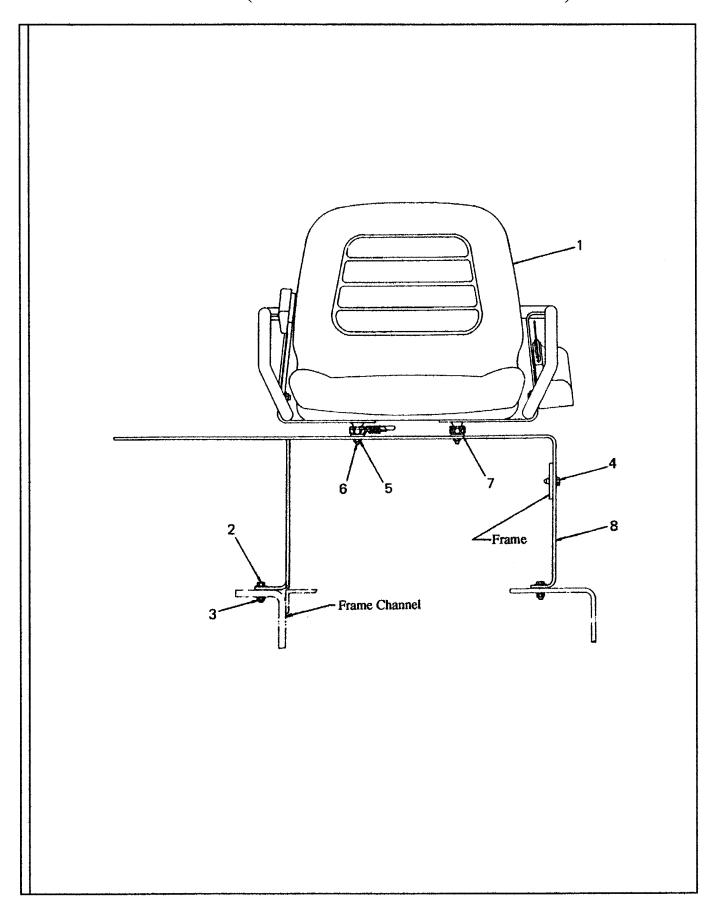

## PARTS MANUAL for VR-90B VARIABLE REACH FORKLIFT

Effective with all serial numbers

CPN 59131508 September 1, 1997