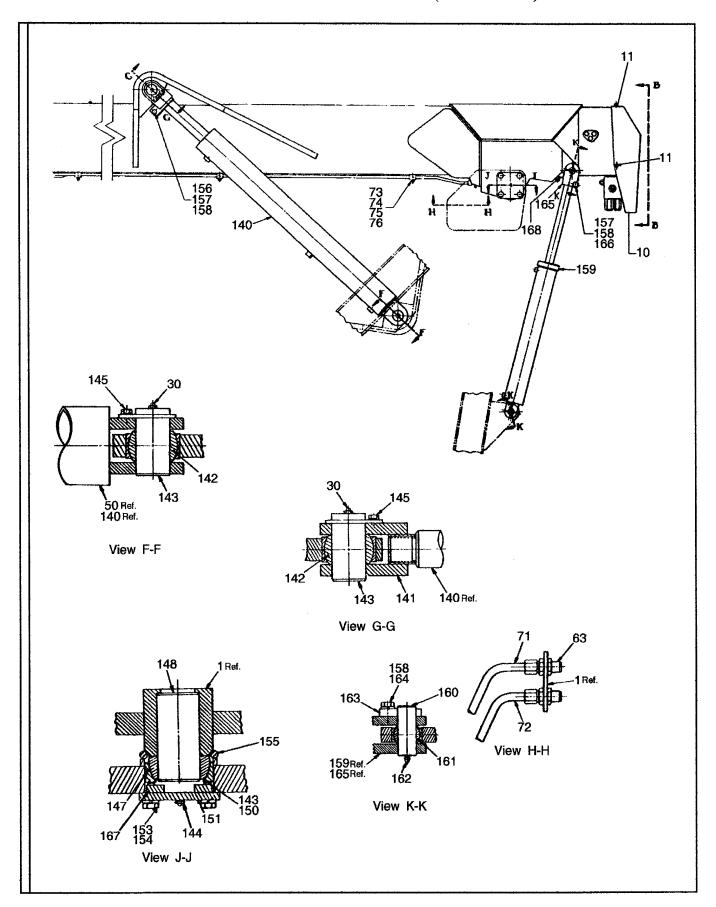

| 1   |                  |
| 862  | 95921599  | Screw                                                 | 2   | #4 x 0.250       |
| 802  | 93921399  | Bolow                                                 |     | 11 1 X V.23 V    |
|      |           |                                                       |     |                  |
|      |           |                                                       |     |                  |
|      |           |                                                       |     |                  |
|      |           |                                                       |     |                  |
|      |           |                                                       |     |                  |

### BOOM AND CARRIAGE ASSEMBLY (SHEET 3 OF 5)



## BOOM AND CARRIAGE ASSEMBLY (SHEET 3 OF 5)

| ITEM | COMM. NO. | DESCRIPTION            | QTY | DIMENSIONS/NOTES   |
|------|-----------|------------------------|-----|--------------------|
|      |           | DWG. 59470500 SHT 2    |     |                    |
| 10   | 59451450  | Cover, Boom            | 1   |                    |
| 11   | 59462796  | Screw, Lock            | 4   | 3/8 - 16 x 0.750   |
| 30   | 95201547  | Fitting, Grease        | 8   |                    |
| 69   | 95364964  | Union                  | 2   |                    |
| 71   | 59452268  | Tube Assembly          | 1   |                    |
| 72   | 59452250  | Tube Assembly          | 1   |                    |
| 73   | 59455105  | Clamp                  | 6   |                    |
| 74   | 59451310  | P