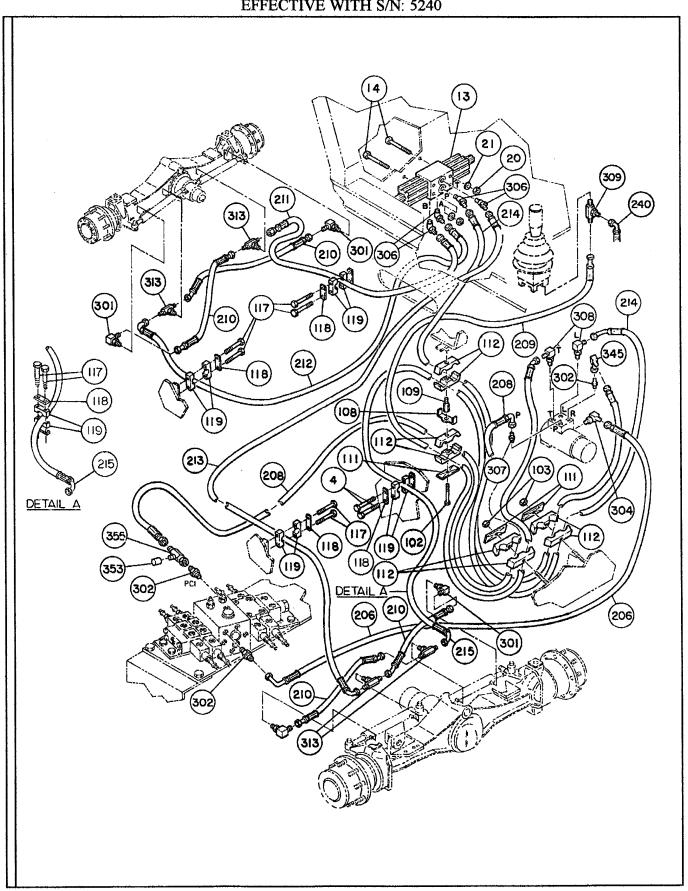

# TABLE OF CONTENTS - Continued VR-90B

| TITLE                                                                                | PAGE  |  |  |
|--------------------------------------------------------------------------------------|-------|--|--|
| TRANSMISSION-Continued                                                               |       |  |  |
| Transmission Controls And Park Brake (Effective With To S/N 5249 Plus 5232 And 5233) | D.4.2 |  |  |
| Transmission Controls And Park Brake (Prior To S/N 5249 Except 5232 And 5233)        |       |  |  |
| Control Lever Assembly                                                               | D.6.2 |  |  |
| Transmission Plumbing (Effective With S/N 149089)                                    |       |  |  |
| Transmission Plumbing (Prior To S/N 149089)                                          | D.8.2 |  |  |
| ELECTRICAL                                                                           |       |  |  |
| E                                                                                    |       |  |  |
| Electrical Assembly                                                                  | E.1.2 |  |  |
| Gauge Panel Assembly                                                                 |       |  |  |
| Turn Signal And Headlight Assembly                                                   |       |  |  |
| Dome Light Assembly - Optional                                                       | E4.3  |  |  |
| Heater/Defroster-Optional                                                            |       |  |  |
| Windshield Washer - Optional                                                         |       |  |  |
| Rear Wiper Assembly                                                                  |       |  |  |
| HYDRAULICS                                                                           |       |  |  |
| F                                                                                    |       |  |  |
| Hydraulic Hoses And Adapters                                                         | F.1.2 |  |  |
| Hydraulic Hoses And Adapters-Effective With S/N: 5240                                |       |  |  |
| Hydraulic Hoses And Adapters-Prior To S/N: 5240                                      |       |  |  |
| Hydraulic Hoses And Adapters                                                         |       |  |  |
| Steering, Brake, and Boom Hoses                                                      | F.2.2 |  |  |
| Hose Reel Installation                                                               |       |  |  |
| Outrigger Installation - Pivot Group                                                 | F.4.2 |  |  |
| Outrigger Installation - Arm Group                                                   |       |  |  |
| Outrigger Installation - Control Plumbing Group                                      |       |  |  |
| Outrigger Installation - Attachment Group                                            |       |  |  |
| Hose Reel Plumbing                                                                   | F.5.2 |  |  |
| BOOMANDCARRIAGE                                                                      |       |  |  |
| G                                                                                    |       |  |  |
| Boom And Carriage Assembly                                                           | G.12  |  |  |
| Quick Attach Apron                                                                   |       |  |  |
| Forks                                                                                |       |  |  |
| Carriage Rotation Plumbing                                                           | G.4.2 |  |  |
| 15' Truss Boom                                                                       | G.5.2 |  |  |
| DECALSANDPAINT                                                                       |       |  |  |
| н                                                                                    |       |  |  |
|                                                                                      |       |  |  |
| Decals And Paint (Effective With S/N 140073)                                         |       |  |  |
| ecals And Paint (Prior To S/N 140073) H                                              |       |  |  |