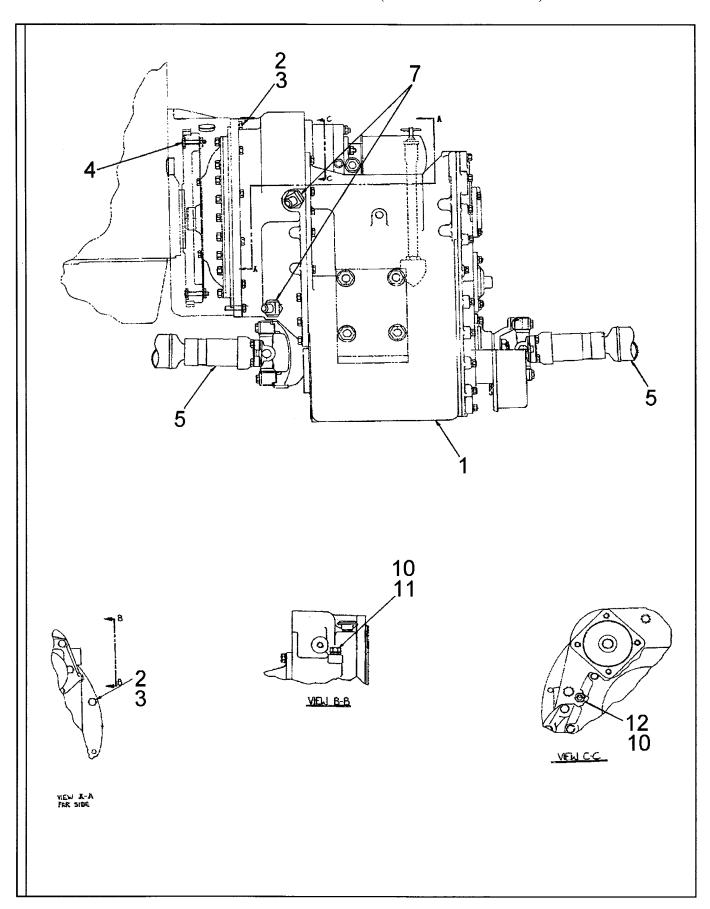

#### Using the Parts Identification Pages:

- The PARTS IDENTIFICATION PAGES consist of the PARTS ILLUSTRATION (even numbered pages) and the PARTS LIST (odd numbered pages).
- The Parts Illustration shows the assembly with its component parts identified by Item Numbers.
- On the Parts List, the components are listed in Item Number order as found in the ITEM column.
  Other information provided by the Parts List is the Comm. Number which will be required to order Genuine Ingersoll-Rand Replacement Parts, a functional description, the quantity required to assemble one complete assembly, and any additional notes/ dimensions required to help place your parts order.
- For the example: The element is Item 2, Comm. Number 35318252, Quantity of 1.

- Listed under the Functional Group of Engine are SECTIONS (identified by numbers that describe major repairable components of that group. Find the listing that refers to AIR CLEANER ASSEMBLY.
- Since the Air Cleaner Element is what needs to be replaced, refer to the internal breakdown section for the Air Cleaner. The Air Cleaner used on your machine is found in Functional Group B.; Section 5, this makes up the first part of the page number. Turn to that section of the parts manual and find the parts identification pages B.5.2 & B.5.3 for the Air Cleaner.