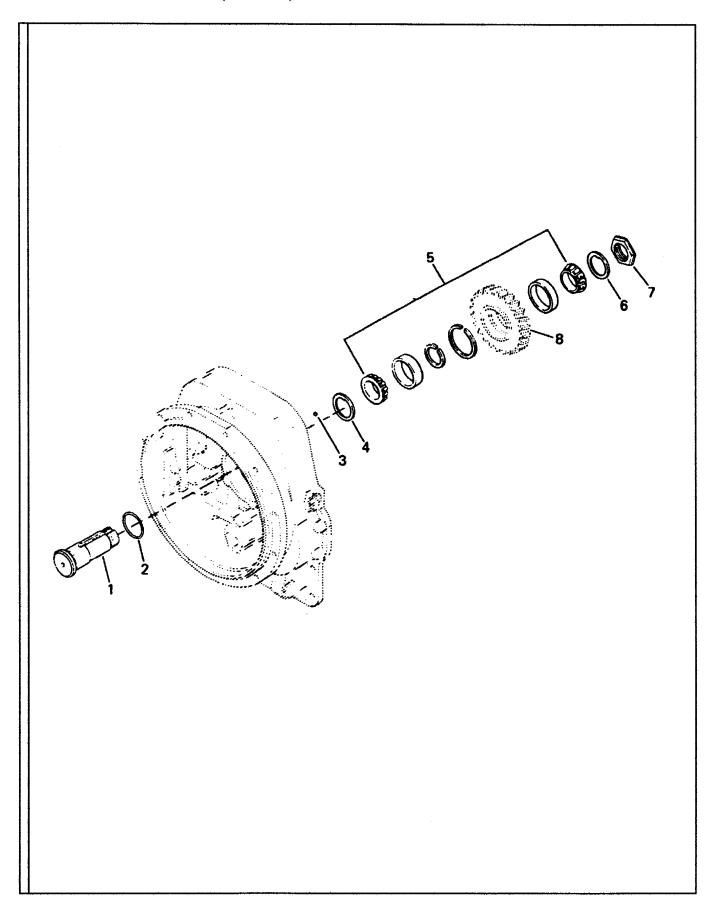

|
|                  |           |                                         |                                   |                  |
|                  |           |                                         |                                   |                  |
|                  |           |                                         |                                   |                  |
|                  |           |                                         |                                   |                  |
|                  |           |                                         |                                   |                  |
| ļ.,,., <b></b> . |           | VR-90R                                  |                                   |                  |



## TRANSMISSION (59494039) - INTERNAL BREAKDOWN SHEET $10~\mathrm{OF}~18$

| ГТЕМ | COMM. NO. | DESCRIPTION                             | QTY                                    | DIMENSIONS/NOTES |
|------|-----------|-----------------------------------------|----------------------------------------|------------------|
|      |           | BOM 59494039-SHT. 10                    |                                        |                  |
| _    | ·         | Reverse Idler Group                     | 1                                      |                  |
| 1    | 59481689  | Reverse Idler Shaft                     | 1                                      |                  |
| 2    | 59481697  | Idler Shaft O-Ring                      | $\begin{vmatrix} 1 \\ 1 \end{vmatrix}$ |