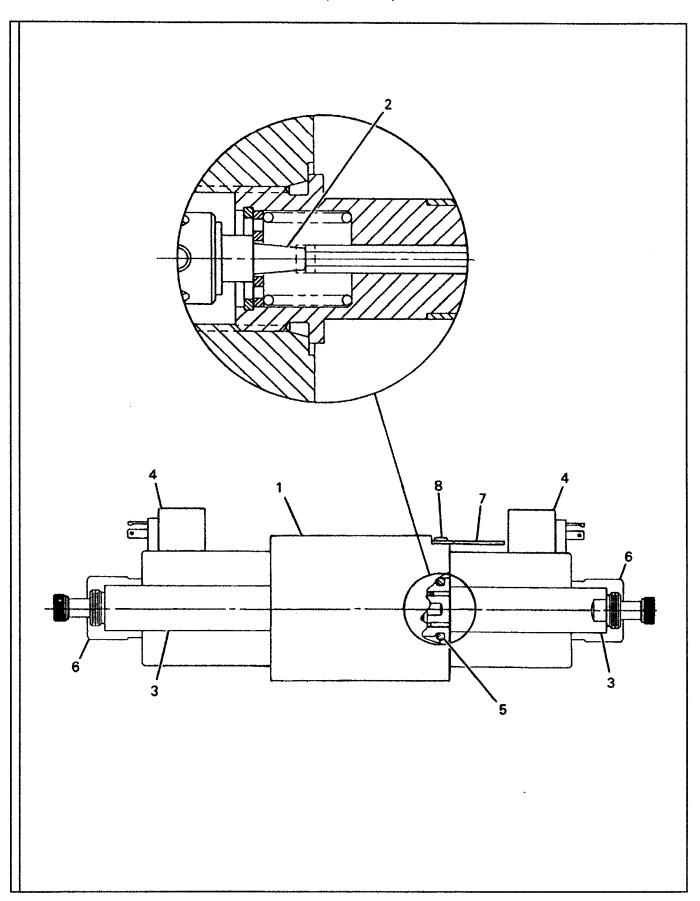

#### Using the Parts Identification Pages:

- The PARTS IDENTIFICATION PAGES consist of the PARTS ILLUSTRATION (even numbered pages) and the PARTS LIST (odd numbered pages).
- The Parts Illustration shows the assembly with its component parts identified by Item Numbers.
- On the Parts List, the components are listed in Item Number order as found in the ITEM column.
  Other information provided by the Parts List is the Comm. Number which will be required to order Genuine Ingersoll-Rand Replacement Parts, a functional description, the quantity required to assemble one complete assembly, and any additional notes/ dimensions required to help place your parts order.
- For the example: The element is Item 2, Comm. Number 35318252, Quantity of 1.