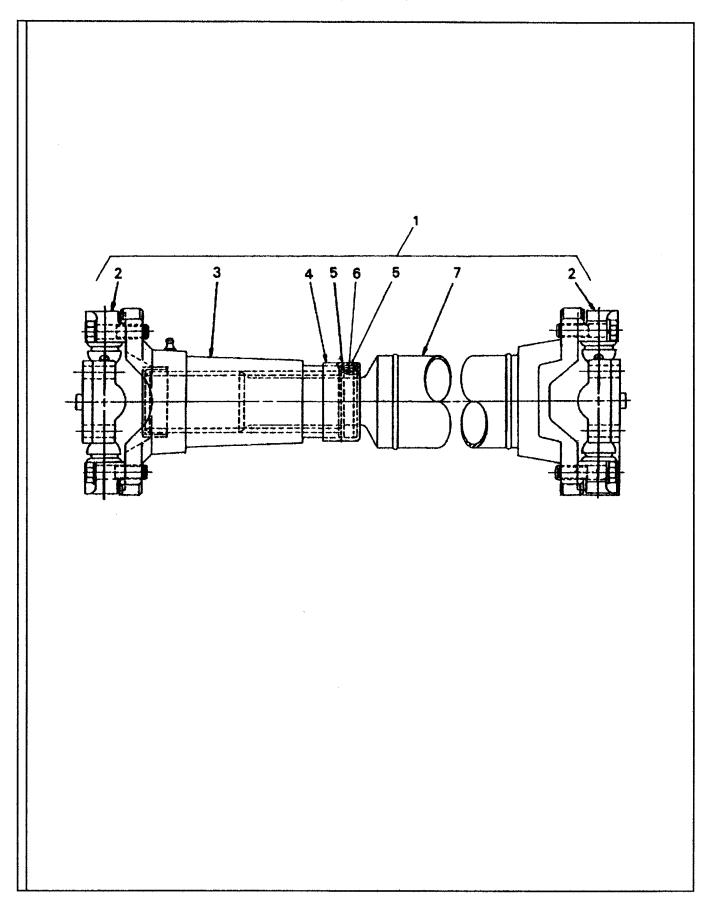

## PARTS MANUAL for VR-90B VARIABLE REACH FORKLIFT

Effective with all serial numbers

CPN 59131508 September 1, 1997