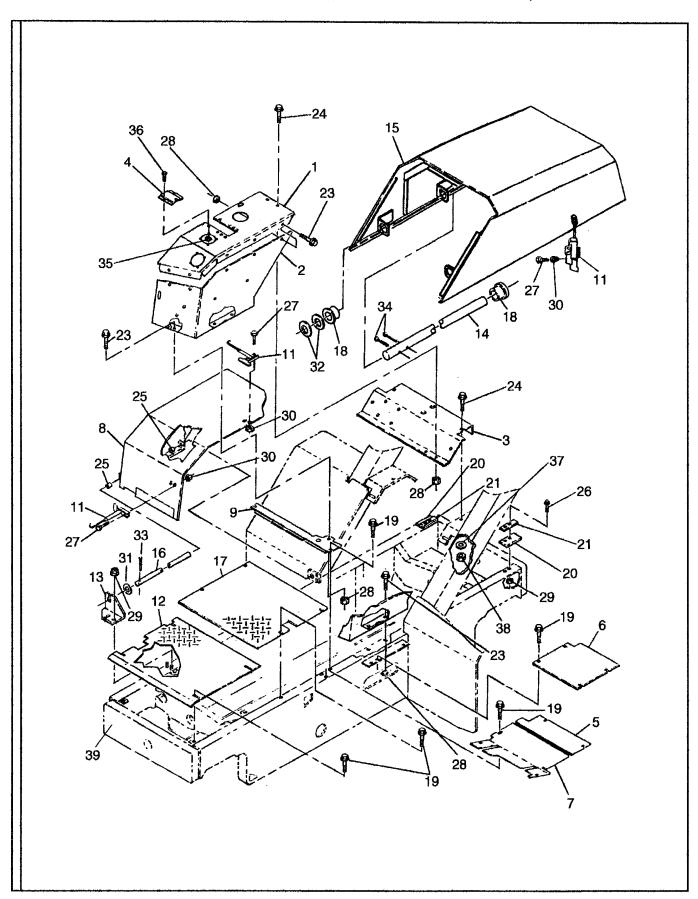

#### Using the Parts Identification Pages:

- The PARTS IDENTIFICATION PAGES consist of the PARTS ILLUSTRATION (even numbered pages) and the PARTS LIST (odd numbered pages).
- The Parts Illustration shows the assembly with its component parts identified by Item Numbers.
- On the Parts List, the components are listed in Item Number order as found in the ITEM column.
  Other information provided by the Parts List is the Comm. Number which will be required to order Genuine Ingersoll-Rand Replacement Parts, a functional description, the quantity required to assemble one complete assembly, and any additional notes/ dimensions required to help place your parts order.
- For the example: The element is Item 2, Comm. Number 35318252, Quantity of 1.

- Listed under the Functional Group of Engine are SECTIONS (identified by numbers that describe major repairable components of that group. Find the listing that refers to AIR CLEANER ASSEMBLY.
- Since the Air Cleaner Element is what needs to be replaced, refer to the internal breakdown section for the Air Cleaner. The Air Cleaner used on your machine is found in Functional Group B.; Section 5, this makes up the first part of the page number. Turn to that section of the parts manual and find the parts identification pages B.5.2 & B.5.3 for the Air Cleaner.