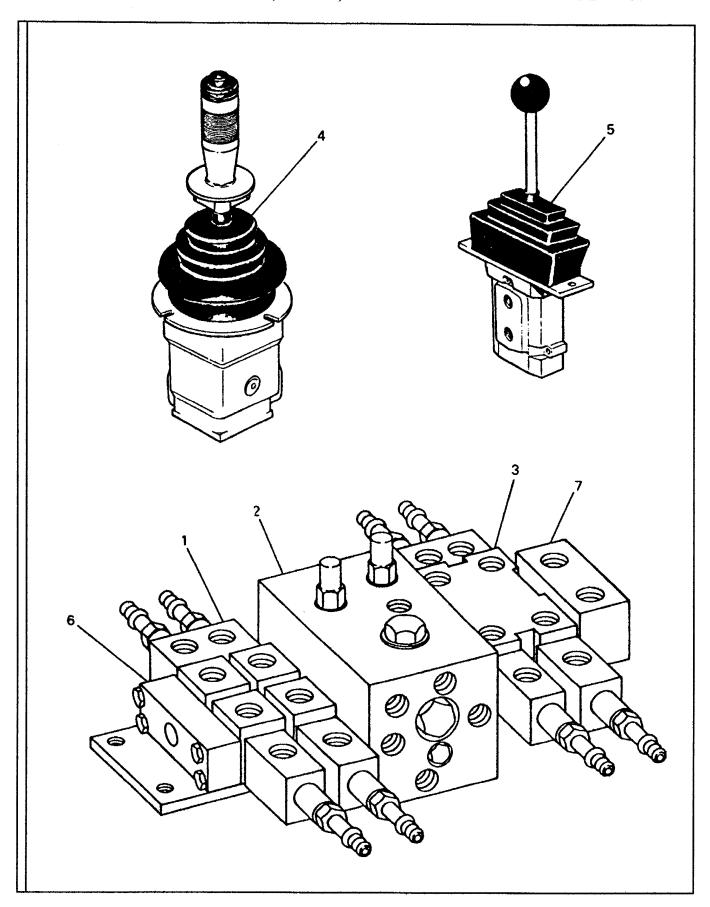

#### Using the Parts Identification Pages:

- The PARTS IDENTIFICATION PAGES consist of the PARTS ILLUSTRATION (even numbered pages) and the PARTS LIST (odd numbered pages).
- The Parts Illustration shows the assembly with its component parts identified by Item Numbers.
- On the Parts List, the components are listed in Item Number order as found in the ITEM column.
  Other information provided by the Parts List is the Comm. Number which will be required to order Genuine Ingersoll-Rand Replacement Parts, a functional description, the quantity required to assemble one complete assembly, and any additional notes/ dimensions required to help place your parts order.
- For the example: The element is Item 2, Comm. Number 35318252, Quantity of 1.