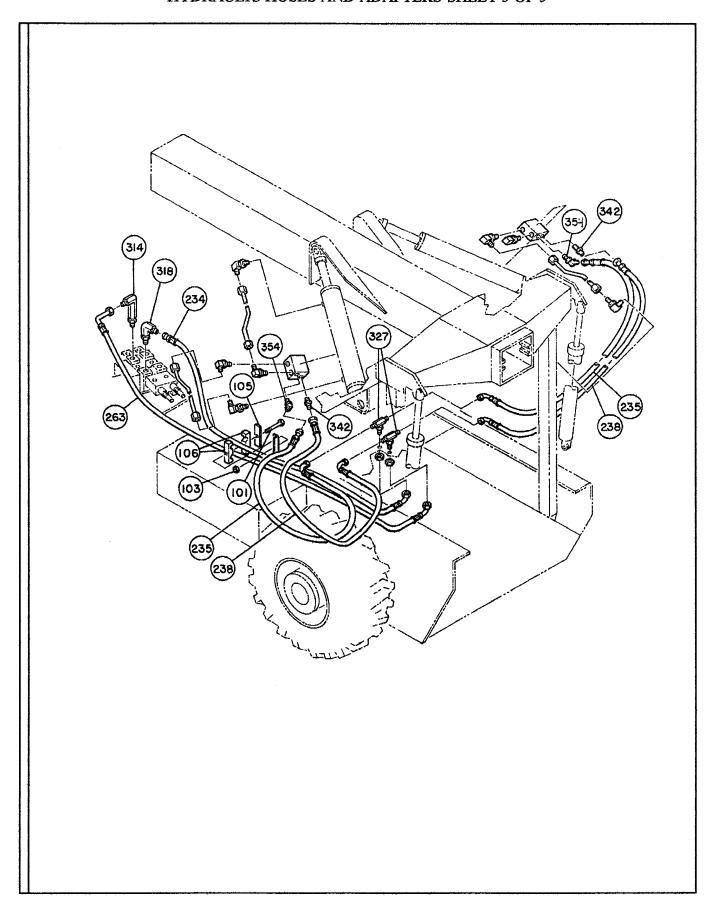

# TABLE OF CONTENTS - Continued VR-90B

| TITLE                                                                                | PAGE  |  |  |
|--------------------------------------------------------------------------------------|-------|--|--|
| TRANSMISSION-Continued                                                               |       |  |  |
| Transmission Controls And Park Brake (Effective With To S/N 5249 Plus 5232 And 5233) | D.4.2 |  |  |
| Transmission Controls And Park Brake (Prior To S/N 5249 Except 5232 And 5233)        |       |  |  |
| Control Lever Assembly                                                               | D.6.2 |  |  |
| Transmission Plumbing (Effective With S/N 149089)                                    |       |  |  |
| Transmission Plumbing (Prior To S/N 149089)                                          | D.8.2 |  |  |
| ELECTRICAL                                                                           |       |  |  |
| E                                                                                    |       |  |  |
| Electrical Assembly                                                                  | E.1.2 |  |  |
| Gauge Panel Assembly                                                                 |       |  |  |
| Turn Signal And Headlight Assembly                                                   |       |  |  |
| Dome Light Assembly - Optional                                                       | E4.3  |  |  |
| Heater/Defroster-Optional                                                            |       |  |  |
| Windshield Washer - Optional                                                         |       |  |  |
| Rear Wiper Assembly                                                                  |       |  |  |
| HYDRAULICS                                                                           |       |  |  |
| F                                                                                    |       |  |  |
| Hydraulic Hoses And Adapters                                                         | F.1.2 |  |  |
| Hydraulic Hoses And Adapters-Effective With S/N: 5240                                |       |  |  |
| Hydraulic Hoses And Adapters-Prior To S/N: 5240                                      |       |  |  |
| Hydraulic Hoses And Adapters                                                         |       |  |  |
| Steering, Brake, and Boom Hoses                                                      | F.2.2 |  |  |
| Hose Reel Installation                                                               |       |  |  |
| Outrigger Installation - Pivot Group                                                 | F.4.2 |  |  |
| Outrigger Installation - Arm Group                                                   |       |  |  |
| Outrigger Installation - Control Plumbing Group                                      |       |  |  |
| Outrigger Installation - Attachment Group                                            |       |  |  |
| Hose Reel Plumbing                                                                   | F.5.2 |  |  |
| BOOMANDCARRIAGE                                                                      |       |  |  |
| G                                                                                    |       |  |  |
| Boom And Carriage Assembly                                                           | G.12  |  |  |
| Quick Attach Apron                                                                   |       |  |  |
| Forks                                                                                |       |  |  |
| Carriage Rotation Plumbing                                                           | G.4.2 |  |  |
| 15' Truss Boom                                                                       | G.5.2 |  |  |
| DECALSANDPAINT                                                                       |       |  |  |
| н                                                                                    |       |  |  |
|                                                                                      |       |  |  |
| Decals And Paint (Effective With S/N 140073)                                         |       |  |  |
| ecals And Paint (Prior To S/N 140073) H                                              |       |  |  |