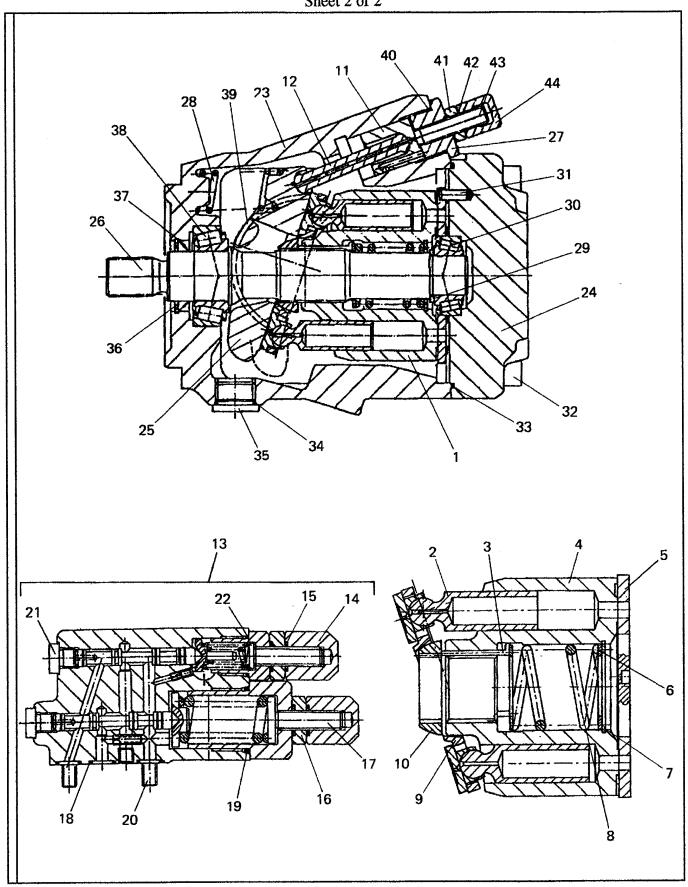

#### Using the Parts Identification Pages:

- The PARTS IDENTIFICATION PAGES consist of the PARTS ILLUSTRATION (even numbered pages) and the PARTS LIST (odd numbered pages).
- The Parts Illustration shows the assembly with its component parts identified by Item Numbers.
- On the Parts List, the components are listed in Item Number order as found in the ITEM column.
  Other information provided by the Parts List is the Comm. Number which will be required to order Genuine Ingersoll-Rand Replacement Parts, a functional description, the quantity required to assemble one complete assembly, and any additional notes/ dimensions required to help place your parts order.
- For the example: The element is Item 2, Comm. Number 35318252, Quantity of 1.