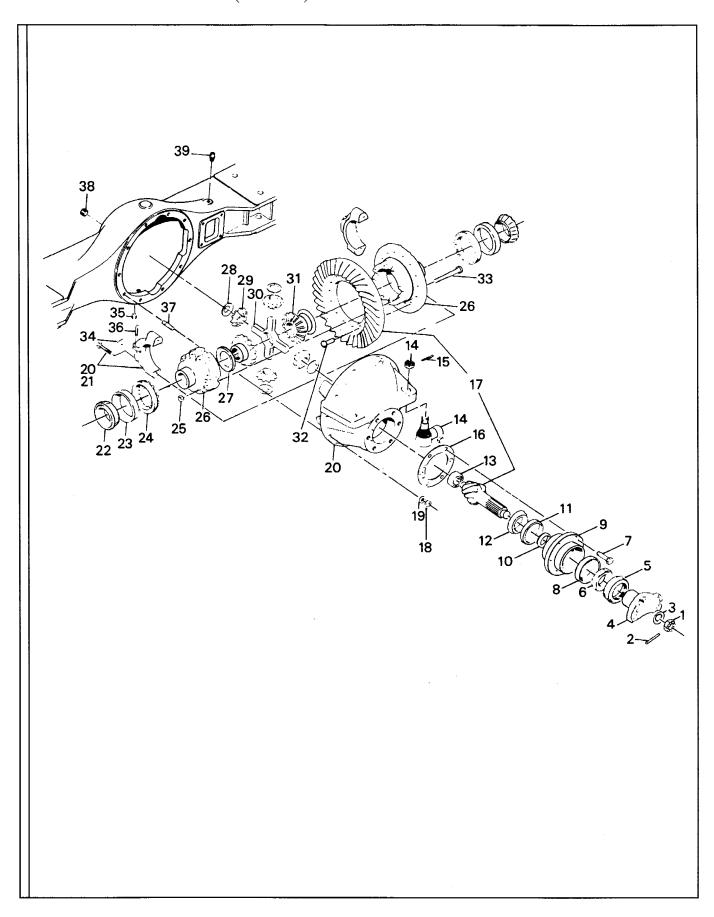

## PARTS MANUAL for VR-90B VARIABLE REACH FORKLIFT

Effective with all serial numbers

CPN 59131508 September 1, 1997