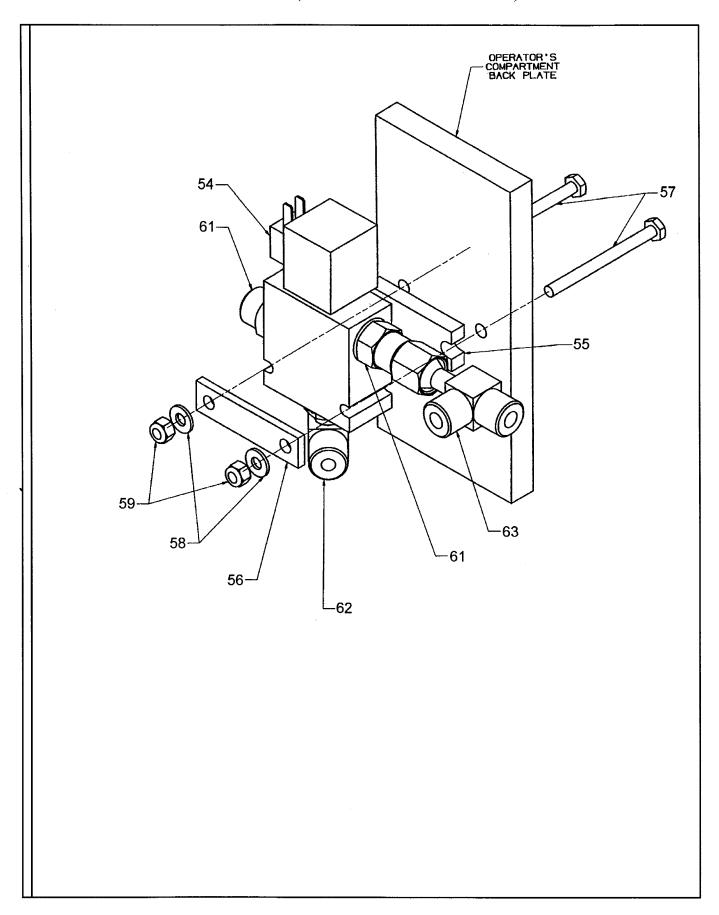

# TABLE OF CONTENTS - Continued VR-90B

| TITLE                                                                                | PAGE  |  |  |
|--------------------------------------------------------------------------------------|-------|--|--|
| TRANSMISSION-Continued                                                               |       |  |  |
| Transmission Controls And Park Brake (Effective With To S/N 5249 Plus 5232 And 5233) | D.4.2 |  |  |
| Transmission Controls And Park Brake (Prior To S/N 5249 Except 5232 And 5233)        |       |  |  |
| Control Lever Assembly                                                               | D.6.2 |  |  |
| Transmission Plumbing (Effective With S/N 149089)                                    |       |  |  |
| Transmission Plumbing (Prior To S/N 149089)                                          | D.8.2 |  |  |
| ELECTRICAL                                                                           |       |  |  |
| E                                                                                    |       |  |  |
| Electrical Assembly                                                                  | E.1.2 |  |  |
| Gauge Panel Assembly                                                                 |       |  |  |
| Turn Signal And Headlight Assembly                                                   |       |  |  |
| Dome Light Assembly - Optional                                                       | E4.3  |  |  |
| Heater/Defroster-Optional                                                            |       |  |  |
| Windshield Washer - Optional                                                         |       |  |  |
| Rear Wiper Assembly                                                                  |       |  |  |
| HYDRAULICS                                                                           |       |  |  |
| F                                                                                    |       |  |  |
| Hydraulic Hoses And Adapters                                                         | F.1.2 |  |  |
| Hydraulic Hoses And Adapters-Effective With S/N: 5240                                |       |  |  |
| Hydraulic Hoses And Adapters-Prior To S/N: 5240                                      |       |  |  |
| Hydraulic Hoses And Adapters                                                         |       |  |  |
| Steering, Brake, and Boom Hoses                                                      | F.2.2 |  |  |
| Hose Reel Installation                                                               |       |  |  |
| Outrigger Installation - Pivot Group                                                 | F.4.2 |  |  |
| Outrigger Installation - Arm Group                                                   |       |  |  |
| Outrigger Installation - Control Plumbing Group                                      |       |  |  |
| Outrigger Installation - Attachment Group                                            |       |  |  |
| Hose Reel Plumbing                                                                   | F.5.2 |  |  |
| BOOMANDCARRIAGE                                                                      |       |  |  |
| G                                                                                    |       |  |  |
| Boom And Carriage Assembly                                                           | G.12  |  |  |
| Quick Attach Apron                                                                   |       |  |  |
| Forks                                                                                |       |  |  |
| Carriage Rotation Plumbing                                                           | G.4.2 |  |  |
| 15' Truss Boom                                                                       | G.5.2 |  |  |
| DECALSANDPAINT                                                                       |       |  |  |
| н                                                                                    |       |  |  |
|                                                                                      |       |  |  |
| Decals And Paint (Effective With S/N 140073)                                         |       |  |  |
| ecals And Paint (Prior To S/N 140073) H                                              |       |  |  |