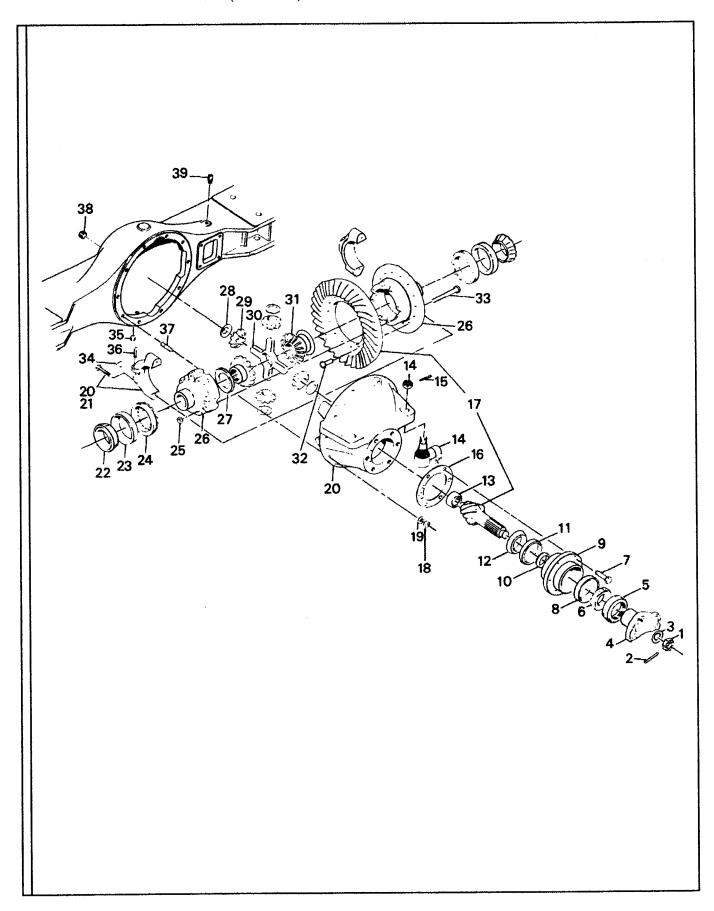

| ENGINE AND RELATED PARTS                               |        |
|--------------------------------------------------------|--------|
| <b>B</b>                                               |        |
| Engine And Engine Mounting (Effective With S/N 149966) | В.1.2  |
| Engine And Engine Mounting (Pror To S/N 149966)        |        |
| Exhaust                                                | B.3.2  |
| Cooling                                                |        |
| Air Cleaner Assembly (Effective With S/N 149966)       | B.5.2  |
| Air Cleaner Assembly (Prior To S/N 149966)             | B.6.2  |
| Throttle (Effective With S/N 150967)                   | B.7.2  |
| Throttle (Prior To S/N 150967)                         | B.8.2  |
| Throttle Pedal Bracket Assembly                        |        |
| Fuel System (Effective With S/N 149966)                |        |
| Fuel System (Prior To S/N 149966)                      | B.11.2 |
| AXLE                                                   |        |
| c                                                      |        |
| Axle Mounting And Cylinder                             | C.1.2  |
| Wheel And Tire                                         | C22    |
| TRANSMISSION                                           |        |
| D                                                      |        |