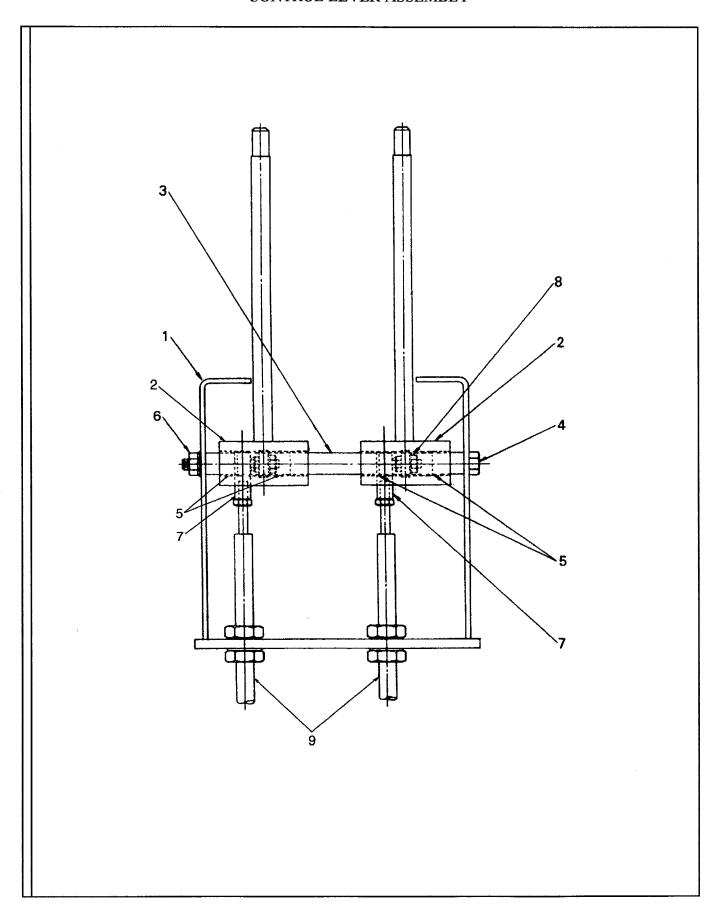

# TABLE OF CONTENTS - Continued VR-90B

| TITLE                                                                                | PAGE  |  |  |
|--------------------------------------------------------------------------------------|-------|--|--|
| TRANSMISSION-Continued                                                               |       |  |  |
| Transmission Controls And Park Brake (Effective With To S/N 5249 Plus 5232 And 5233) | D.4.2 |  |  |
| Transmission Controls And Park Brake (Prior To S/N 5249 Except 5232 And 5233)        |       |  |  |
| Control Lever Assembly                                                               | D.6.2 |  |  |
| Transmission Plumbing (Effective With S/N 149089)                                    |       |  |  |
| Transmission Plumbing (Prior To S/N 149089)                                          | D.8.2 |  |  |
| ELECTRICAL                                                                           |       |  |  |
| E                                                                                    |       |  |  |
| Electrical Assembly                                                                  | E.1.2 |  |  |
| Gauge Panel Assembly                                                                 |       |  |  |
| Turn Signal And Headlight Assembly                                                   |       |  |  |
| Dome Light Assembly - Optional                                                       | E4.3  |  |  |
| Heater/Defroster-Optional                                                            |       |  |  |
| Windshield Washer - Optional                                                         |       |  |  |
| Rear Wiper Assembly                                                                  |       |  |  |
| HYDRAULICS                                                                           |       |  |  |
| F                                                                                    |       |  |  |
| Hydraulic Hoses And Adapters                                                         | F.1.2 |  |  |
| Hydraulic Hoses And Adapters-Effective With S/N: 5240                                |       |  |  |
| Hydraulic Hoses And Adapters-Prior To S/N: 5240                                      |       |  |  |
| Hydraulic Hoses And Adapters                                                         |       |  |  |
| Steering, Brake, and Boom Hoses                                                      | F.2.2 |  |  |
| Hose Reel Installation                                                               |       |  |  |
| Outrigger Installation - Pivot Group                                                 | F.4.2 |  |  |
| Outrigger Installation - Arm Group                                                   |       |  |  |
| Outrigger Installation - Control Plumbing Group                                      |       |  |  |
| Outrigger Installation - Attachment Group                                            |       |  |  |
| Hose Reel Plumbing                                                                   | F.5.2 |  |  |
| BOOMANDCARRIAGE                                                                      |       |  |  |
| G                                                                                    |       |  |  |
| Boom And Carriage Assembly                                                           | G.12  |  |  |
| Quick Attach Apron                                                                   |       |  |  |
| Forks                                                                                |       |  |  |
| Carriage Rotation Plumbing                                                           | G.4.2 |  |  |
| 15' Truss Boom                                                                       | G.5.2 |  |  |
| DECALSANDPAINT                                                                       |       |  |  |
| н                                                                                    |       |  |  |
|                                                                                      |       |  |  |
| Decals And Paint (Effective With S/N 140073)                                         |       |  |  |
| ecals And Paint (Prior To S/N 140073) H                                              |       |  |  |