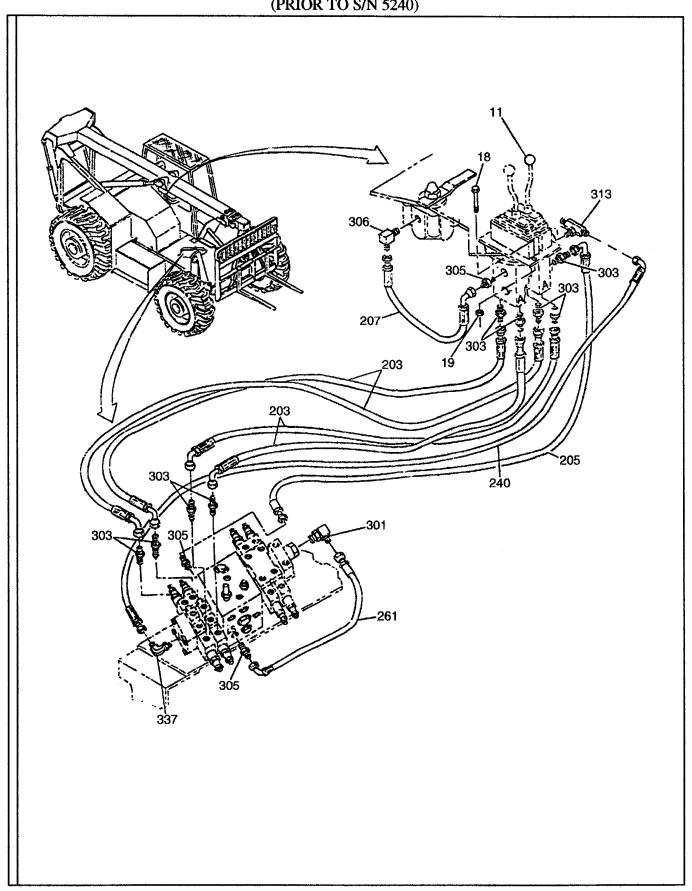

# TABLE OF CONTENTS - Continued VR-90B

| TITLE                                                                                | PAGE  |  |  |
|--------------------------------------------------------------------------------------|-------|--|--|
| TRANSMISSION-Continued                                                               |       |  |  |
| Transmission Controls And Park Brake (Effective With To S/N 5249 Plus 5232 And 5233) | D.4.2 |  |  |
| Transmission Controls And Park Brake (Prior To S/N 5249 Except 5232 And 5233)        |       |  |  |
| Control Lever Assembly                                                               | D.6.2 |  |  |
| Transmission Plumbing (Effective With S/N 149089)                                    |       |  |  |
| Transmission Plumbing (Prior To S/N 149089)                                          | D.8.2 |  |  |
| ELECTRICAL                                                                           |       |  |  |
| E                                                                                    |       |  |  |
| Electrical Assembly                                                                  | E.1.2 |  |  |
| Gauge Panel Assembly                                                                 |       |  |  |
| Turn Signal And Headlight Assembly                                                   |       |  |  |
| Dome Light Assembly - Optional                                                       | E4.3  |  |  |
| Heater/Defroster-Optional                                                            |       |  |  |
| Windshield Washer - Optional                                                         |       |  |  |
| Rear Wiper Assembly                                                                  |       |  |  |
| HYDRAULICS                                                                           |       |  |  |
| F                                                                                    |       |  |  |
| Hydraulic Hoses And Adapters                                                         | F.1.2 |  |  |
| Hydraulic Hoses And Adapters-Effective With S/N: 5240                                |       |  |  |
| Hydraulic Hoses And Adapters-Prior To S/N: 5240                                      |       |  |  |
| Hydraulic Hoses And Adapters                                                         |       |  |  |
| Steering, Brake, and Boom Hoses                                                      | F.2.2 |  |  |
| Hose Reel Installation                                                               |       |  |  |
| Outrigger Installation - Pivot Group                                                 | F.4.2 |  |  |
| Outrigger Installation - Arm Group                                                   |       |  |  |
| Outrigger Installation - Control Plumbing Group                                      |       |  |  |
| Outrigger Installation - Attachment Group                                            |       |  |  |
| Hose Reel Plumbing                                                                   | F.5.2 |  |  |
| BOOMANDCARRIAGE                                                                      |       |  |  |
| G                                                                                    |       |  |  |
| Boom And Carriage Assembly                                                           | G.12  |  |  |
| Quick Attach Apron                                                                   |       |  |  |
| Forks                                                                                |       |  |  |
| Carriage Rotation Plumbing                                                           | G.4.2 |  |  |
| 15' Truss Boom                                                                       | G.5.2 |  |  |
| DECALSANDPAINT                                                                       |       |  |  |
| н                                                                                    |       |  |  |
|                                                                                      |       |  |  |
| Decals And Paint (Effective With S/N 140073)                                         |       |  |  |
| ecals And Paint (Prior To S/N 140073) H                                              |       |  |  |