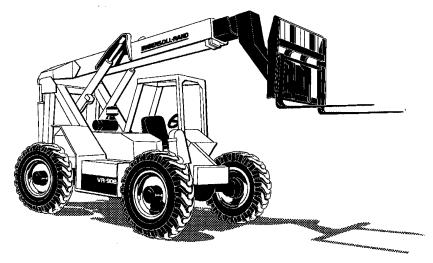

## PARTS MANUAL for VR-90B VARIABLE REACH FORKLIFT

Effective with all serial numbers

CPN 59131508 September 1, 1997