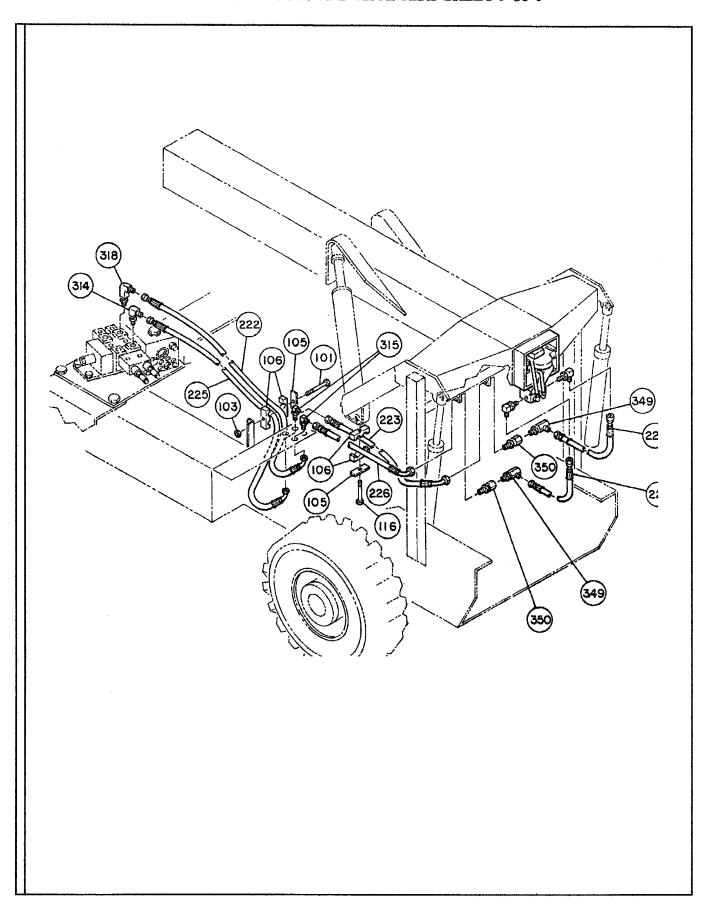

# TABLE OF CONTENTS - Continued VR-90B

| TITLE                                                                                | PAGE  |  |  |
|--------------------------------------------------------------------------------------|-------|--|--|
| TRANSMISSION-Continued                                                               |       |  |  |
| Transmission Controls And Park Brake (Effective With To S/N 5249 Plus 5232 And 5233) | D.4.2 |  |  |
| Transmission Controls And Park Brake (Prior To S/N 5249 Except 5232 And 5233)        |       |  |  |
| Control Lever Assembly                                                               | D.6.2 |  |  |
| Transmission Plumbing (Effective With S/N 149089)                                    |       |  |  |
| Transmission Plumbing (Prior To S/N 149089)                                          | D.8.2 |  |  |
| ELECTRICAL                                                                           |       |  |  |
| E                                                                                    |       |  |  |
| Electrical Assembly                                                                  | E.1.2 |  |  |
| Gauge Panel Assembly                                                                 |       |  |  |
| Turn Signal And Headlight Assembly                                                   |       |  |  |
| Dome Light Assembly - Optional                                                       | E4.3  |  |  |
| Heater/Defroster-Optional                                                            |       |  |  |
| Windshield Washer - Optional                                                         |       |  |  |
| Rear Wiper Assembly                                                                  |       |  |  |
| HYDRAULICS                                                                           |       |  |  |
| F                                                                                    |       |  |  |
| Hydraulic Hoses And Adapters                                                         | F.1.2 |  |  |
| Hydraulic Hoses And Adapters-Effective With S/N: 5240                                |       |  |  |
| Hydraulic Hoses And Adapters-Prior To S/N: 5240                                      |       |  |  |
| Hydraulic Hoses And Adapters                                                         |       |  |  |
| Steering, Brake, and Boom Hoses                                                      | F.2.2 |  |  |
| Hose Reel Installation                                                               |       |  |  |
| Outrigger Installation - Pivot Group                                                 | F.4.2 |  |  |
| Outrigger Installation - Arm Group                                                   |       |  |  |
| Outrigger Installation - Control Plumbing Group                                      |       |  |  |
| Outrigger Installation - Attachment Group                                            |       |  |  |
| Hose Reel Plumbing                                                                   | F.5.2 |  |  |
| BOOMANDCARRIAGE                                                                      |       |  |  |
| G                                                                                    |       |  |  |
| Boom And Carriage Assembly                                                           | G.12  |  |  |
| Quick Attach Apron                                                                   |       |  |  |
| Forks                                                                                |       |  |  |
| Carriage Rotation Plumbing                                                           | G.4.2 |  |  |
| 15' Truss Boom                                                                       | G.5.2 |  |  |
| DECALSANDPAINT                                                                       |       |  |  |
| н                                                                                    |       |  |  |
|                                                                                      |       |  |  |
| Decals And Paint (Effective With S/N 140073)                                         |       |  |  |
| ecals And Paint (Prior To S/N 140073) H                                              |       |  |  |