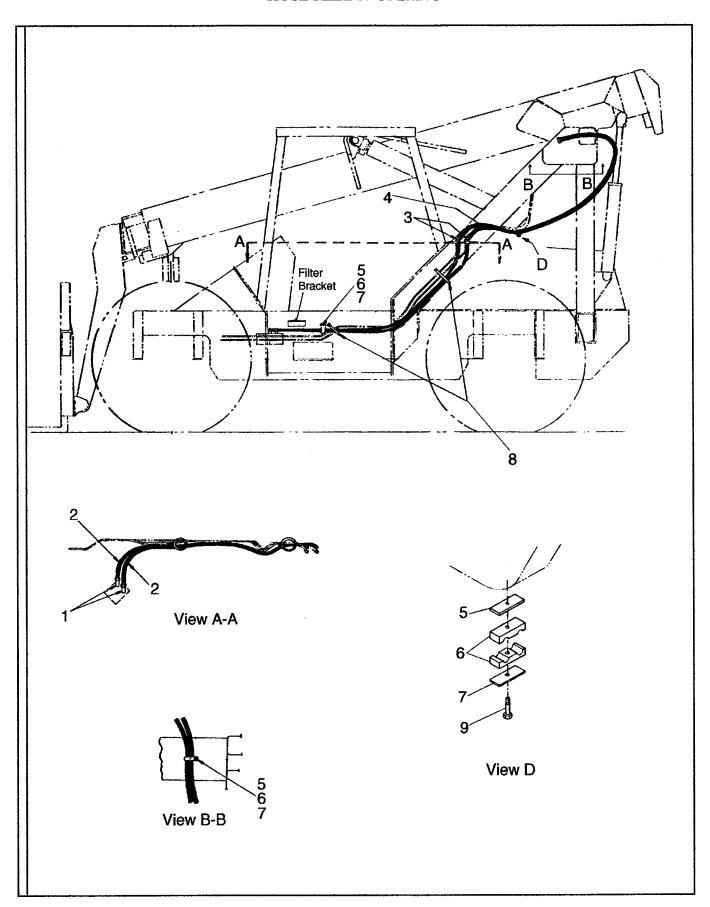

# TABLE OF CONTENTS - Continued VR-90B

| TITLE                                                                                | PAGE  |  |  |
|--------------------------------------------------------------------------------------|-------|--|--|
| TRANSMISSION-Continued                                                               |       |  |  |
| Transmission Controls And Park Brake (Effective With To S/N 5249 Plus 5232 And 5233) | D.4.2 |  |  |
| Transmission Controls And Park Brake (Prior To S/N 5249 Except 5232 And 5233)        |       |  |  |
| Control Lever Assembly                                                               | D.6.2 |  |  |
| Transmission Plumbing (Effective With S/N 149089)                                    |       |  |  |
| Transmission Plumbing (Prior To S/N 149089)                                          | D.8.2 |  |  |
| ELECTRICAL                                                                           |       |  |  |
| E                                                                                    |       |  |  |
| Electrical Assembly                                                                  | E.1.2 |  |  |
| Gauge Panel Assembly                                                                 |       |  |  |
| Turn Signal And Headlight Assembly                                                   |       |  |  |
| Dome Light Assembly - Optional                                                       | E4.3  |  |  |
| Heater/Defroster-Optional                                                            |       |  |  |
| Windshield Washer - Optional                                                         |       |  |  |
| Rear Wiper Assembly                                                                  |       |  |  |
| HYDRAULICS                                                                           |       |  |  |
| F                                                                                    |       |  |  |
| Hydraulic Hoses And Adapters                                                         | F.1.2 |  |  |
| Hydraulic Hoses And Adapters-Effective With S/N: 5240                                |       |  |  |
| Hydraulic Hoses And Adapters-Prior To S/N: 5240                                      |       |  |  |
| Hydraulic Hoses And Adapters                                                         |       |  |  |
| Steering, Brake, and Boom Hoses                                                      | F.2.2 |  |  |
| Hose Reel Installation                                                               |       |  |  |
| Outrigger Installation - Pivot Group                                                 | F.4.2 |  |  |
| Outrigger Installation - Arm Group                                                   |       |  |  |
| Outrigger Installation - Control Plumbing Group                                      |       |  |  |
| Outrigger Installation - Attachment Group                                            |       |  |  |
| Hose Reel Plumbing                                                                   | F.5.2 |  |  |
| BOOMANDCARRIAGE                                                                      |       |  |  |
| G                                                                                    |       |  |  |
| Boom And Carriage Assembly                                                           | G.12  |  |  |
| Quick Attach Apron                                                                   |       |  |  |
| Forks                                                                                |       |  |  |
| Carriage Rotation Plumbing                                                           | G.4.2 |  |  |
| 15' Truss Boom                                                                       | G.5.2 |  |  |
| DECALSANDPAINT                                                                       |       |  |  |
| н                                                                                    |       |  |  |
|                                                                                      |       |  |  |
| Decals And Paint (Effective With S/N 140073)                                         |       |  |  |
| ecals And Paint (Prior To S/N 140073) H                                              |       |  |  |