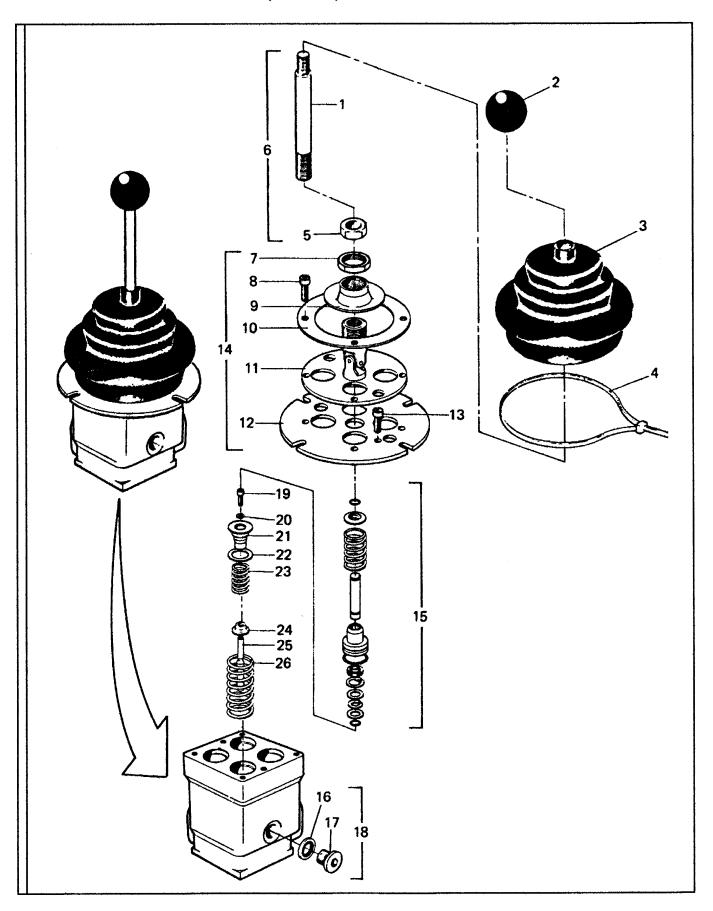

|
|      |           |                                        |     |                  |
|      |           |                                        |     |                  |
|      |           |                                        |     |                  |
|      |           |                                        |     |                  |
|      |           |                                        |     |                  |
|      |           |                                        |     |                  |
|      |           |                                        |     |                  |
|      |           |                                        |     |                  |
| L    | <u> </u>  | VP.OOR                                 |     |                  |



#### HYDRAULIC KIT - NON-CBC (58973884) - INTERNAL BREAKDOWN - SHEET 6 OF 7

| TEM | COMM. NO. | DESCRIPTION                                          | QTY                                     | DIMENSIONS/NOTES |
|-----|-----------|------------------------------------------------------|-----------------------------------------|------------------|
|     |           | 58973884                                             |                                         |                  |
| -   | 58887084  | JOYSTICK TYPE CONTROLLER                             | 1                                       |                  |
|     |           | (Includes items 1 thru 26)                           |                                         |                  |
| 1   | N.S.S.    | Control Rod