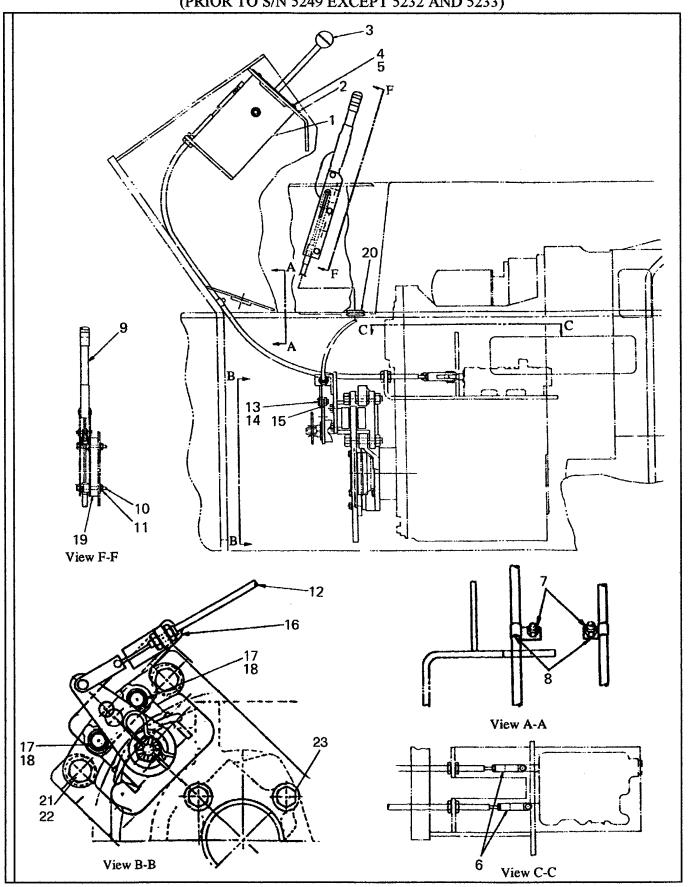

# TABLE OF CONTENTS - Continued VR-90B

| TITLE                                                                                | PAGE  |  |  |
|--------------------------------------------------------------------------------------|-------|--|--|
| TRANSMISSION-Continued                                                               |       |  |  |
| Transmission Controls And Park Brake (Effective With To S/N 5249 Plus 5232 And 5233) | D.4.2 |  |  |
| Transmission Controls And Park Brake (Prior To S/N 5249 Except 5232 And 5233)        |       |  |  |
| Control Lever Assembly                                                               | D.6.2 |  |  |
| Transmission Plumbing (Effective With S/N 149089)                                    |       |  |  |
| Transmission Plumbing (Prior To S/N 149089)                                          | D.8.2 |  |  |
| ELECTRICAL                                                                           |       |  |  |
| E                                                                                    |       |  |  |
| Electrical Assembly                                                                  | E.1.2 |  |  |
| Gauge Panel Assembly                                                                 |       |  |  |
| Turn Signal And Headlight Assembly                                                   |       |  |  |
| Dome Light Assembly - Optional                                                       | E4.3  |  |  |
| Heater/Defroster-Optional                                                            |       |  |  |
| Windshield Washer - Optional                                                         |       |  |  |
| Rear Wiper Assembly                                                                  |       |  |  |
| HYDRAULICS                                                                           |       |  |  |
| F                                                                                    |       |  |  |
| Hydraulic Hoses And Adapters                                                         | F.1.2 |  |  |
| Hydraulic Hoses And Adapters-Effective With S/N: 5240                                |       |  |  |
| Hydraulic Hoses And Adapters-Prior To S/N: 5240                                      |       |  |  |
| Hydraulic Hoses And Adapters                                                         |       |  |  |
| Steering, Brake, and Boom Hoses                                                      | F.2.2 |  |  |
| Hose Reel Installation                                                               |       |  |  |
| Outrigger Installation - Pivot Group                                                 | F.4.2 |  |  |
| Outrigger Installation - Arm Group                                                   |       |  |  |
| Outrigger Installation - Control Plumbing Group                                      |       |  |  |
| Outrigger Installation - Attachment Group                                            |       |  |  |
| Hose Reel Plumbing                                                                   | F.5.2 |  |  |
| BOOMANDCARRIAGE                                                                      |       |  |  |
| G                                                                                    |       |  |  |
| Boom And Carriage Assembly                                                           | G.12  |  |  |
| Quick Attach Apron                                                                   |       |  |  |
| Forks                                                                                |       |  |  |
| Carriage Rotation Plumbing                                                           | G.4.2 |  |  |
| 15' Truss Boom                                                                       | G.5.2 |  |  |
| DECALSANDPAINT                                                                       |       |  |  |
| н                                                                                    |       |  |  |
|                                                                                      |       |  |  |
| Decals And Paint (Effective With S/N 140073)                                         |       |  |  |
| ecals And Paint (Prior To S/N 140073) H                                              |       |  |  |