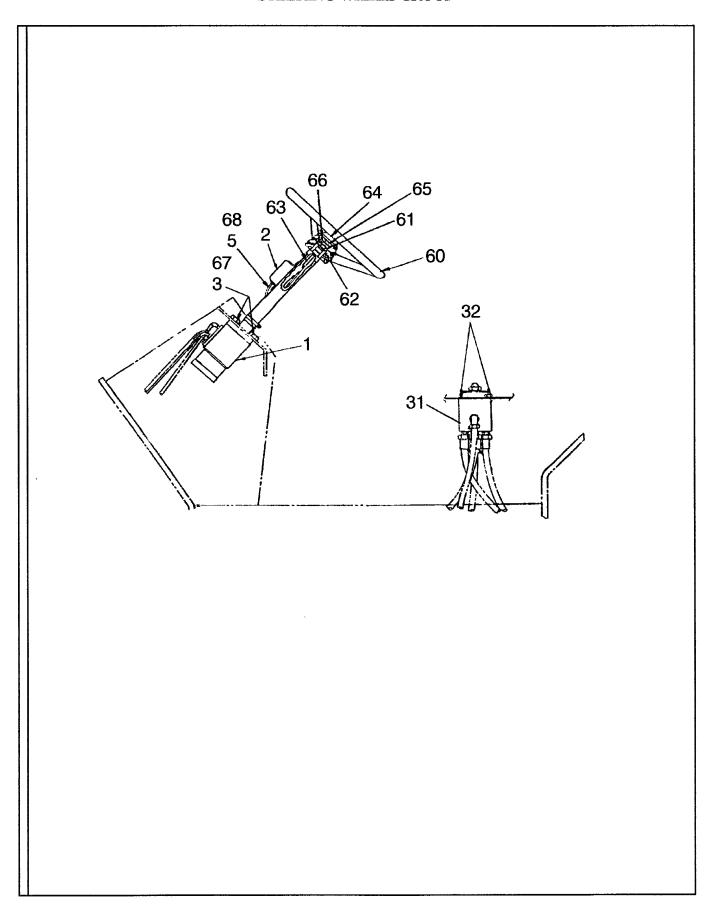

## PARTS MANUAL for VR-90B VARIABLE REACH FORKLIFT

Effective with all serial numbers

CPN 59131508 September 1, 1997