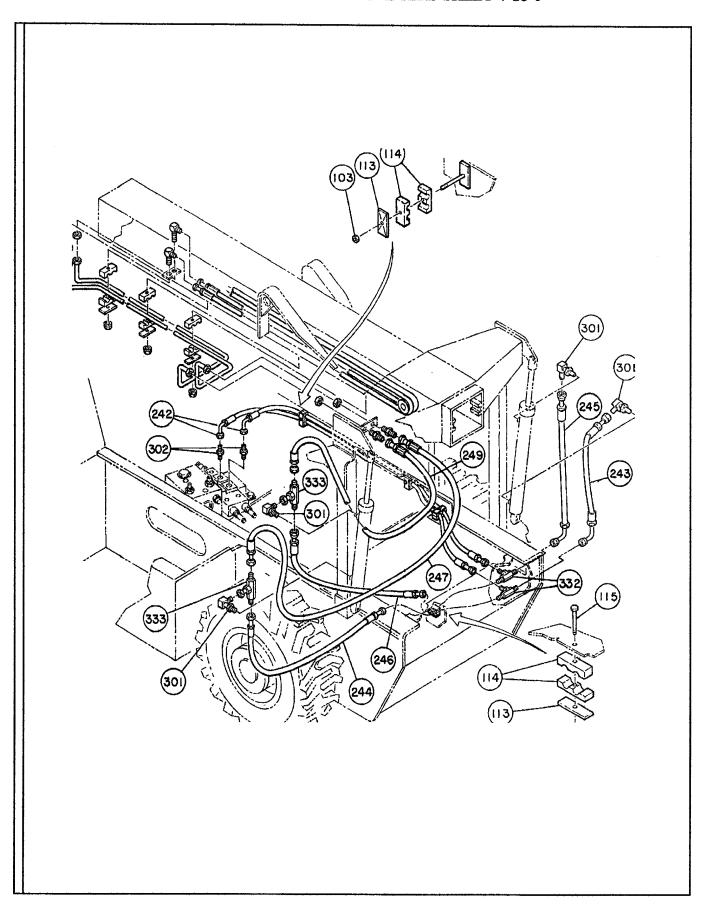

# TABLE OF CONTENTS - Continued VR-90B

| TITLE                                                                                | PAGE  |  |  |
|--------------------------------------------------------------------------------------|-------|--|--|
| TRANSMISSION-Continued                                                               |       |  |  |
| Transmission Controls And Park Brake (Effective With To S/N 5249 Plus 5232 And 5233) | D.4.2 |  |  |
| Transmission Controls And Park Brake (Prior To S/N 5249 Except 5232 And 5233)        |       |  |  |
| Control Lever Assembly                                                               | D.6.2 |  |  |
| Transmission Plumbing (Effective With S/N 149089)                                    |       |  |  |
| Transmission Plumbing (Prior To S/N 149089)                                          | D.8.2 |  |  |
| ELECTRICAL                                                                           |       |  |  |
| E                                                                                    |       |  |  |
| Electrical Assembly                                                                  | E.1.2 |  |  |
| Gauge Panel Assembly                                                                 |       |  |  |
| Turn Signal And Headlight Assembly                                                   |       |  |  |
| Dome Light Assembly - Optional                                                       | E4.3  |  |  |
| Heater/Defroster-Optional                                                            |       |  |  |
| Windshield Washer - Optional                                                         |       |  |  |
| Rear Wiper Assembly                                                                  |       |  |  |
| HYDRAULICS                                                                           |       |  |  |
| F                                                                                    |       |  |  |
| Hydraulic Hoses And Adapters                                                         | F.1.2 |  |  |
| Hydraulic Hoses And Adapters-Effective With S/N: 5240                                |       |  |  |
| Hydraulic Hoses And Adapters-Prior To S/N: 5240                                      |       |  |  |
| Hydraulic Hoses And Adapters                                                         |       |  |  |
| Steering, Brake, and Boom Hoses                                                      | F.2.2 |  |  |
| Hose Reel Installation                                                               |       |  |  |
| Outrigger Installation - Pivot Group                                                 | F.4.2 |  |  |
| Outrigger Installation - Arm Group                                                   |       |  |  |
| Outrigger Installation - Control Plumbing Group                                      |       |  |  |
| Outrigger Installation - Attachment Group                                            |       |  |  |
| Hose Reel Plumbing                                                                   | F.5.2 |  |  |
| BOOMANDCARRIAGE                                                                      |       |  |  |
| G                                                                                    |       |  |  |
| Boom And Carriage Assembly                                                           | G.12  |  |  |
| Quick Attach Apron                                                                   |       |  |  |
| Forks                                                                                |       |  |  |
| Carriage Rotation Plumbing                                                           | G.4.2 |  |  |
| 15' Truss Boom                                                                       | G.5.2 |  |  |
| DECALSANDPAINT                                                                       |       |  |  |
| н                                                                                    |       |  |  |
|                                                                                      |       |  |  |
| Decals And Paint (Effective With S/N 140073)                                         |       |  |  |
| ecals And Paint (Prior To S/N 140073) H                                              |       |  |  |