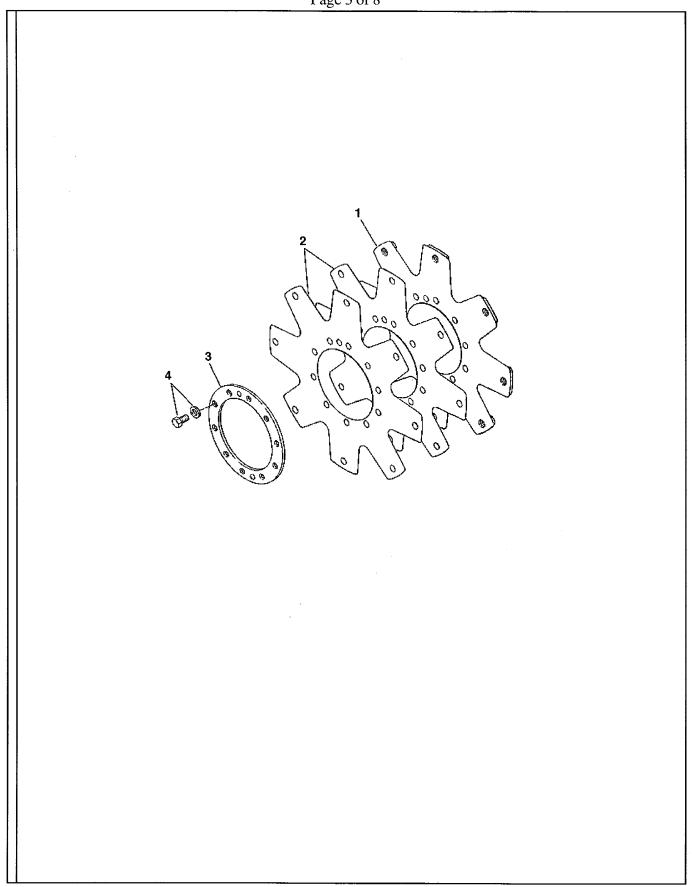

#### Using the Parts Identification Pages:

- The PARTS IDENTIFICATION PAGES consist of the PARTS ILLUSTRATION (even numbered pages) and the PARTS LIST (odd numbered pages).
- The Parts Illustration shows the assembly with its component parts identified by Item Numbers.
- On the Parts List, the components are listed in Item Number order as found in the ITEM column.
  Other information provided by the Parts List is the Comm. Number which will be required to order Genuine Ingersoll-Rand Replacement Parts, a functional description, the quantity required to assemble one complete assembly, and any additional notes/ dimensions required to help place your parts order.
- For the example: The element is Item 2, Comm. Number 35318252, Quantity of 1.