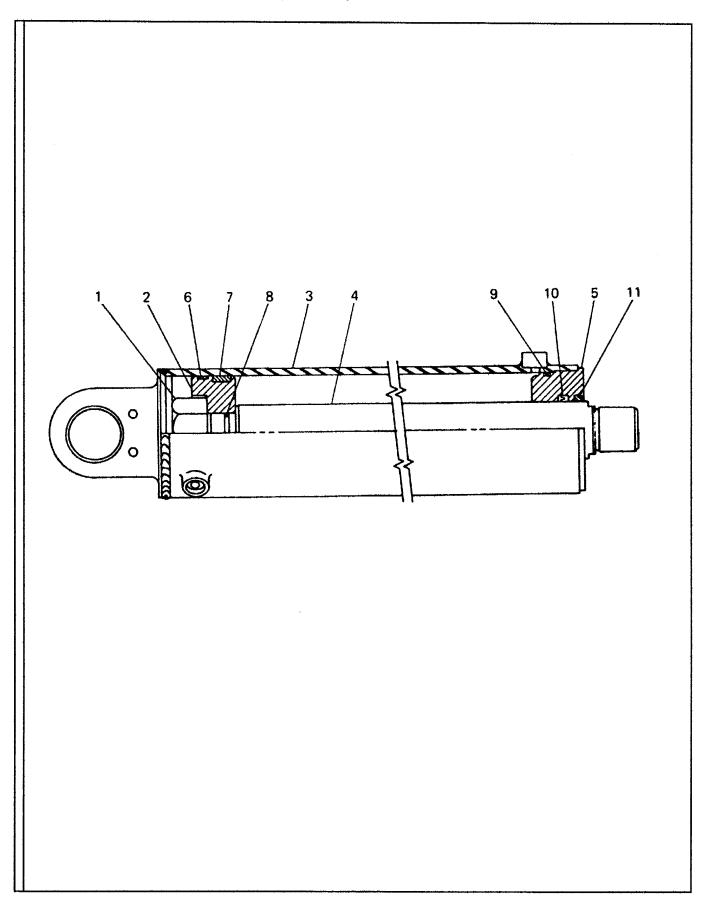

# TABLE OF CONTENTS - Continued VR-90B

| TITLE                                                                                | PAGE  |  |  |
|--------------------------------------------------------------------------------------|-------|--|--|
| TRANSMISSION-Continued                                                               |       |  |  |
| Transmission Controls And Park Brake (Effective With To S/N 5249 Plus 5232 And 5233) | D.4.2 |  |  |
| Transmission Controls And Park Brake (Prior To S/N 5249 Except 5232 And 5233)        |       |  |  |
| Control Lever Assembly                                                               | D.6.2 |  |  |
| Transmission Plumbing (Effective With S/N 149089)                                    |       |  |  |
| Transmission Plumbing (Prior To S/N 149089)                                          | D.8.2 |  |  |
| ELECTRICAL                                                                           |       |  |  |
| E                                                                                    |       |  |  |
| Electrical Assembly                                                                  | E.1.2 |  |  |
| Gauge Panel Assembly                                                                 |       |  |  |
| Turn Signal And Headlight Assembly                                                   |       |  |  |
| Dome Light Assembly - Optional                                                       | E4.3  |  |  |
| Heater/Defroster-Optional                                                            |       |  |  |
| Windshield Washer - Optional                                                         |       |  |  |
| Rear Wiper Assembly                                                                  |       |  |  |
| HYDRAULICS                                                                           |       |  |  |
| F                                                                                    |       |  |  |
| Hydraulic Hoses And Adapters                                                         | F.1.2 |  |  |
| Hydraulic Hoses And Adapters-Effective With S/N: 5240                                |       |  |  |
| Hydraulic Hoses And Adapters-Prior To S/N: 5240                                      |       |  |  |
| Hydraulic Hoses And Adapters                                                         |       |  |  |
| Steering, Brake, and Boom Hoses                                                      | F.2.2 |  |  |
| Hose Reel Installation                                                               |       |  |  |
| Outrigger Installation - Pivot Group                                                 | F.4.2 |  |  |
| Outrigger Installation - Arm Group                                                   |       |  |  |
| Outrigger Installation - Control Plumbing Group                                      |       |  |  |
| Outrigger Installation - Attachment Group                                            |       |  |  |
| Hose Reel Plumbing                                                                   | F.5.2 |  |  |
| BOOMANDCARRIAGE                                                                      |       |  |  |
| G                                                                                    |       |  |  |
| Boom And Carriage Assembly                                                           | G.12  |  |  |
| Quick Attach Apron                                                                   |       |  |  |
| Forks                                                                                |       |  |  |
| Carriage Rotation Plumbing                                                           | G.4.2 |  |  |
| 15' Truss Boom                                                                       | G.5.2 |  |  |
| DECALSANDPAINT                                                                       |       |  |  |
| н                                                                                    |       |  |  |
|                                                                                      |       |  |  |
| Decals And Paint (Effective With S/N 140073)                                         |       |  |  |
| ecals And Paint (Prior To S/N 140073) H                                              |       |  |  |