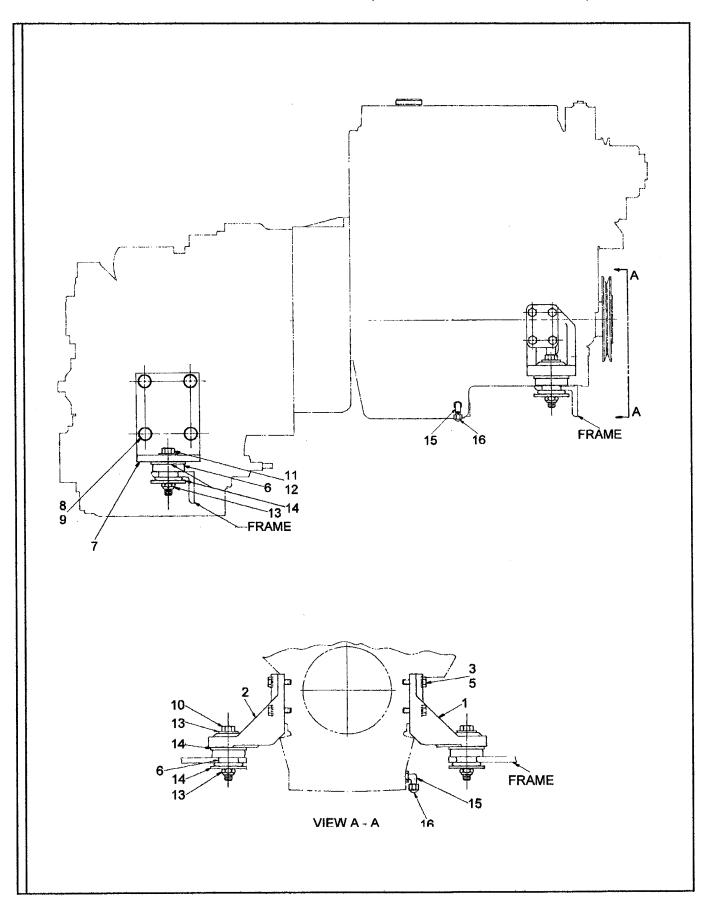

| ENGINE AND RELATED PARTS                               |        |
|--------------------------------------------------------|--------|
| <b>B</b>                                               |        |
| Engine And Engine Mounting (Effective With S/N 149966) | В.1.2  |
| Engine And Engine Mounting (Pror To S/N 149966)        |        |
| Exhaust                                                | B.3.2  |
| Cooling                                                |        |
| Air Cleaner Assembly (Effective With S/N 149966)       | B.5.2  |
| Air Cleaner Assembly (Prior To S/N 149966)             | B.6.2  |
| Throttle (Effective With S/N 150967)                   | B.7.2  |
| Throttle (Prior To S/N 150967)                         | B.8.2  |
| Throttle Pedal Bracket Assembly                        |        |
| Fuel System (Effective With S/N 149966)                |        |
| Fuel System (Prior To S/N 149966)                      | B.11.2 |
| AXLE                                                   |        |
| c                                                      |        |
| Axle Mounting And Cylinder                             | C.1.2  |
| Wheel And Tire                                         | C22    |
| TRANSMISSION                                           |        |
| D                                                      |        |

#### TABLE OF CONTENTS VR-90B

| TITLE                                                            | PAGI   |
|------------------------------------------------------------------|--------|
|                                                                  |        |
| TABLE OF CONTENTS                                                | A      |
| STANDARD ABBREVIATIONS                                           | D      |
| RECOMMENDED SPARE PARTS                                          | E      |
|                                                                  |        |
| MAIN FRAME AND RELATED PARTS                                     |        |
| A Hoods And Covers (Effective With S/N 5240)                     | A.1.2  |
| Hoods (Prior To S/N 5240)                                        |        |
| Floor Plates And Covers (Prior To S/N 5240)                      |        |
| Steering Wheel Group                                             |        |
| Seat Group (Effective With S/N 5249 Plus 5232 And 5233)          |        |
| Seat Group (Prior To S/N 5249 Except 5232 And 5233)              |        |
| Single Pedal Brake Assembly (Sheet 1 Of 2)                       | A.7.2  |
| Cab Group                                                        | A.8.2  |
| Washer Installation (Optional)                                   |        |
| Rear Wiper (Optional)                                            |        |
| Dome Light (Optional)                                            |        |
| Heater/Defroster Installation (Optional)                         | A.12.2 |
| ENGINE ANDRELATED PARTS                                          |        |
|                                                                  |        |
| В                                                                |        |
| E ' A 1E ' M                                                     | 7.4    |
| Engine And Engine Mounting (Effective With S/N 149966)           |        |
| Engine And Engine Mounting (Pror To S/N 149966)  Exhaust         |        |
| Cooling                                                          |        |
| Air Cleaner Assembly (Effective With S/N 149966)                 |        |
| Air Cleaner Assembly (Prior To S/N 149966)                       |        |
| Throttle (Effective With S/N 150967)                             |        |
| Throttle (Prior To S/N 150967)                                   |        |
| Throttle Pedal Bracket Assembly                                  |        |
| Fuel System (Effective With S/N 149966)                          |        |
| Fuel System (Prior To S/N 149966)                                | B.11.2 |
| AXLE                                                             |        |
|                                                                  |        |
| C                                                                |        |
| Axle Mounting And Cylinder                                       | C.1.2  |
| Wheel And Tire                                                   |        |
| TRANSMISSION                                                     |        |
| D                                                                |        |
| Transmission Assembly (Effective With S/N 150477)                | D.1.2  |
| Transmission Assembly (Prior To S/N 150477)                      |        |
| Transmission Controls And Park Brake (Effective With S/N 150477) |        |
| · · · · · · · · · · · · · · · · · · ·                            | 2.0.2  |