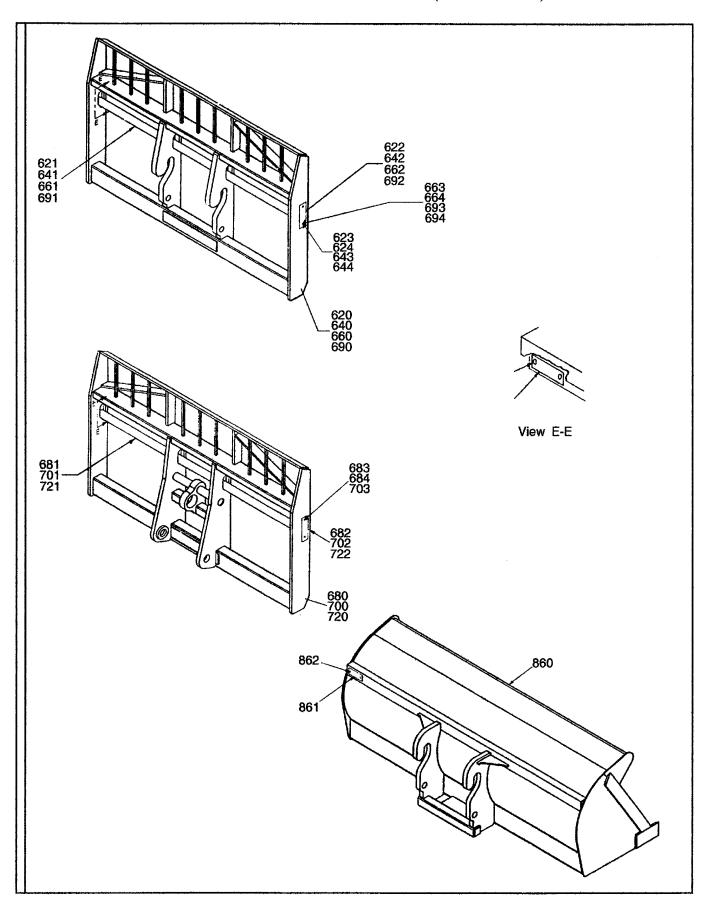

| 1   |                    |
| 606  | 59455154  | Anchor                                        | 1   |                    |
| 607  | 59463745  | Flange Screw                                  | 1   | 1/2                |
| 608  | 95201547  | Fitting, Grease                               | 1   |                    |
| 609  | 59474254  | Cover Plate                                   | 1   |                    |
| 610  | 59456277  | Lock Screw                                    | 2   | 5/16 - 18 x 1.0    |
|      |           |                                               |     |                    |
|      |           |                                               |     |                    |
|      |           | VR-90B                                        |     |                    |



## BOOM AND CARRIAGE ASSEMBLY (SHEET 2 OF 5)

| ITEM | COMM. NO. | DESCRIPTION                                     | QTY | DIMENSIONS/NOTES |
|------|-----------|-------------------------------------------------|-----|------------------|
| 680  | 58939968  | 48" Standard Carriage (Effective with           | 1   |                  |
|      |           | S/N 147815)                                     |     |                  |
| -    | 59492728  | 48" Standard Carriage (Prior to S/N 147815)     | 1   |                  |
| 681  | 58793209  | 48" Load Arm                                    | 1   |                  |
| 682  | 59451815  | Plate                                           | 2   |                  |
| 683  | 95919239  | H.H.C.S.                                        | 4   | 3/8