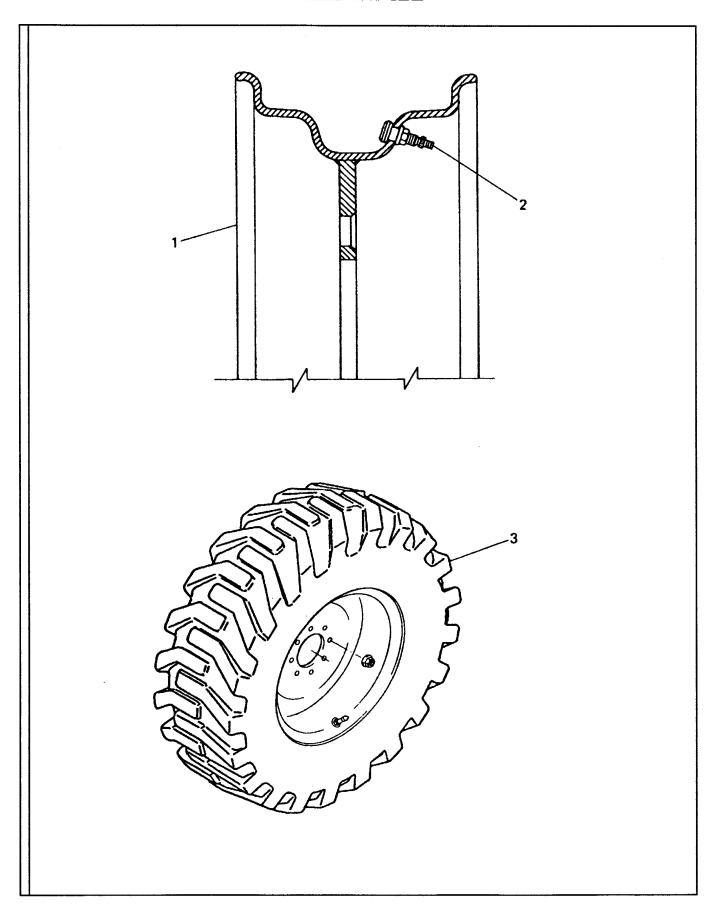

| ENGINE AND RELATED PARTS                               |        |
|--------------------------------------------------------|--------|
| <b>B</b>                                               |        |
| Engine And Engine Mounting (Effective With S/N 149966) | В.1.2  |
| Engine And Engine Mounting (Pror To S/N 149966)        |        |
| Exhaust                                                | B.3.2  |
| Cooling                                                |        |
| Air Cleaner Assembly (Effective With S/N 149966)       | B.5.2  |
| Air Cleaner Assembly (Prior To S/N 149966)             | B.6.2  |
| Throttle (Effective With S/N 150967)                   | B.7.2  |
| Throttle (Prior To S/N 150967)                         | B.8.2  |
| Throttle Pedal Bracket Assembly                        |        |
| Fuel System (Effective With S/N 149966)                |        |
| Fuel System (Prior To S/N 149966)                      | B.11.2 |
| AXLE                                                   |        |
| c                                                      |        |
| Axle Mounting And Cylinder                             | C.1.2  |
| Wheel And Tire                                         | C22    |
| TRANSMISSION                                           |        |
| D                                                      |        |

#### TABLE OF CONTENTS VR-90B

| TITLE                                                            | PAGI   |
|------------------------------------------------------------------|--------|
|                                                                  |        |
| TABLE OF CONTENTS                                                | A      |
| STANDARD ABBREVIATIONS                                           | D      |
| RECOMMENDED SPARE PARTS                                          | E      |
|                                                                  |        |
| MAIN FRAME AND RELATED PARTS                                     |        |
| A Hoods And Covers (Effective With S/N 5240)                     | A.1.2  |
| Hoods (Prior To S/N 5240)                                        |        |
| Floor Plates And Covers (Prior To S/N 5240)                      |        |
| Steering Wheel Group                                             |        |
| Seat Group (Effective With S/N 5249 Plus 5232 And 5233)          |        |
| Seat Group (Prior To S/N 5249 Except 5232 And 5233)              |        |
| Single Pedal Brake Assembly (Sheet 1 Of 2)                       | A.7.2  |
| Cab Group                                                        | A.8.2  |
| Washer Installation (Optional)                                   |        |
| Rear Wiper (Optional)                                            |        |
| Dome Light (Optional)                                            |        |
| Heater/Defroster Installation (Optional)                         | A.12.2 |
| ENGINE ANDRELATED PARTS                                          |        |
|                                                                  |        |
| В                                                                |        |
| E ' A 1E ' M                                                     | 7.4    |
| Engine And Engine Mounting (Effective With S/N 149966)           |        |
| Engine And Engine Mounting (Pror To S/N 149966)  Exhaust         |        |
| Cooling                                                          |        |
| Air Cleaner Assembly (Effective With S/N 149966)                 |        |
| Air Cleaner Assembly (Prior To S/N 149966)                       |        |
| Throttle (Effective With S/N 150967)                             |        |
| Throttle (Prior To S/N 150967)                                   |        |
| Throttle Pedal Bracket Assembly                                  |        |
| Fuel System (Effective With S/N 149966)                          |        |
| Fuel System (Prior To S/N 149966)                                | B.11.2 |
| AXLE                                                             |        |
|                                                                  |        |
| C                                                                |        |
| Axle Mounting And Cylinder                                       | C.1.2  |
| Wheel And Tire                                                   |        |
| TRANSMISSION                                                     |        |
| D                                                                |        |
| Transmission Assembly (Effective With S/N 150477)                | D.1.2  |
| Transmission Assembly (Prior To S/N 150477)                      |        |
| Transmission Controls And Park Brake (Effective With S/N 150477) |        |
| · · · · · · · · · · · · · · · · · · ·                            | 2.0.2  |