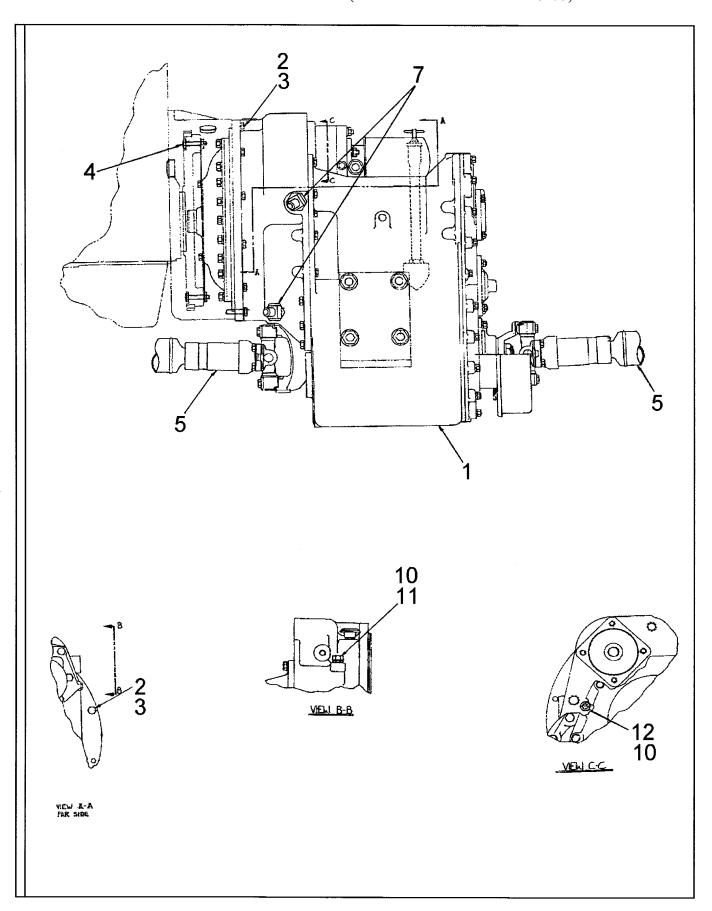

#### Using the Parts Identification Pages:

- The PARTS IDENTIFICATION PAGES consist of the PARTS ILLUSTRATION (even numbered pages) and the PARTS LIST (odd numbered pages).
- The Parts Illustration shows the assembly with its component parts identified by Item Numbers.
- On the Parts List, the components are listed in Item Number order as found in the ITEM column.
  Other information provided by the Parts List is the Comm. Number which will be required to order Genuine Ingersoll-Rand Replacement Parts, a functional description, the quantity required to assemble one complete assembly, and any additional notes/ dimensions required to help place your parts order.
- For the example: The element is Item 2, Comm. Number 35318252, Quantity of 1.

- Listed under the Functional Group of Engine are SECTIONS (identified by numbers that describe major repairable components of that group. Find the listing that refers to AIR CLEANER ASSEMBLY.
- Since the Air Cleaner Element is what needs to be replaced, refer to the internal breakdown section for the Air Cleaner. The Air Cleaner used on your machine is found in Functional Group B.; Section 5, this makes up the first part of the page number. Turn to that section of the parts manual and find the parts identification pages B.5.2 & B.5.3 for the Air Cleaner.