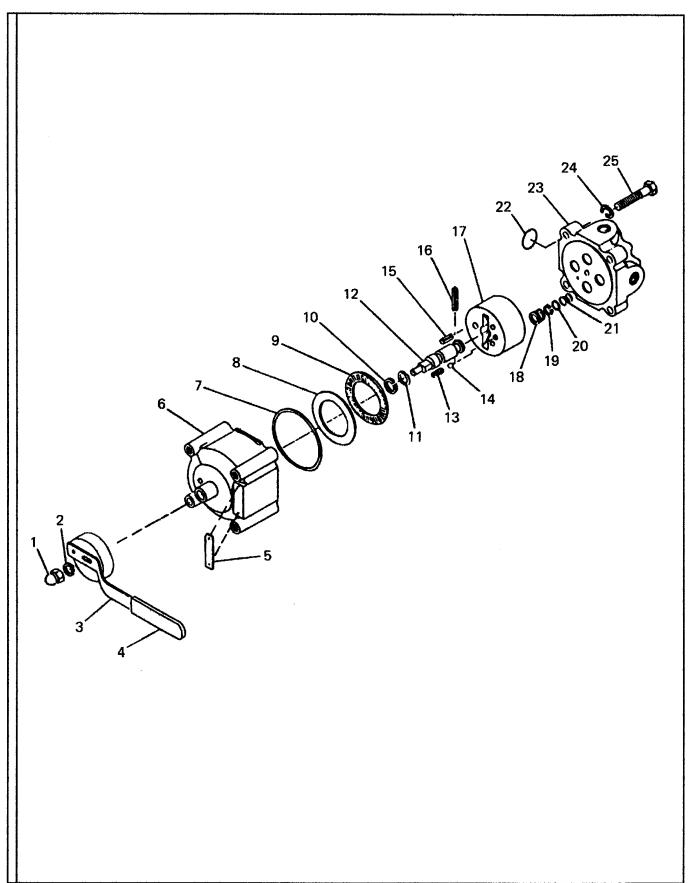

#### Using the Parts Identification Pages:

- The PARTS IDENTIFICATION PAGES consist of the PARTS ILLUSTRATION (even numbered pages) and the PARTS LIST (odd numbered pages).
- The Parts Illustration shows the assembly with its component parts identified by Item Numbers.
- On the Parts List, the components are listed in Item Number order as found in the ITEM column.
  Other information provided by the Parts List is the Comm. Number which will be required to order Genuine Ingersoll-Rand Replacement Parts, a functional description, the quantity required to assemble one complete assembly, and any additional notes/ dimensions required to help place your parts order.
- For the example: The element is Item 2, Comm. Number 35318252, Quantity of 1.

- Listed under the Functional Group of Engine are SECTIONS (identified by numbers that describe major repairable components of that group. Find the listing that refers to AIR CLEANER ASSEMBLY.
- Since the Air Cleaner Element is what needs to be replaced, refer to the internal breakdown section for the Air Cleaner. The Air Cleaner used on your machine is found in Functional Group B.; Section 5, this makes up the first part of the page number. Turn to that section of the parts manual and find the parts identification pages B.5.2 & B.5.3 for the Air Cleaner.