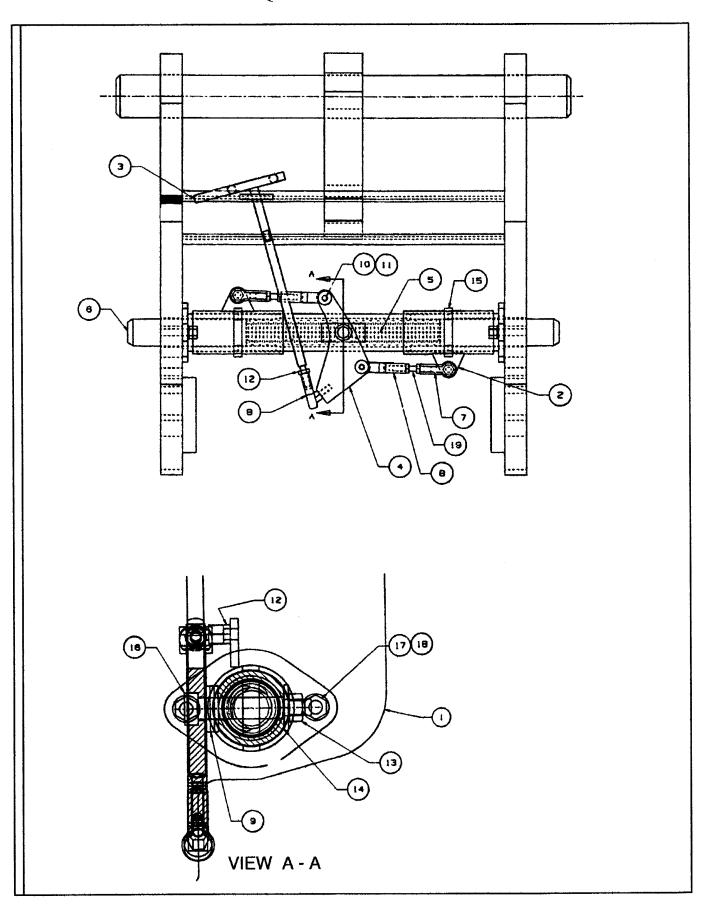

## PARTS MANUAL for VR-90B VARIABLE REACH FORKLIFT

Effective with all serial numbers

CPN 59131508 September 1, 1997