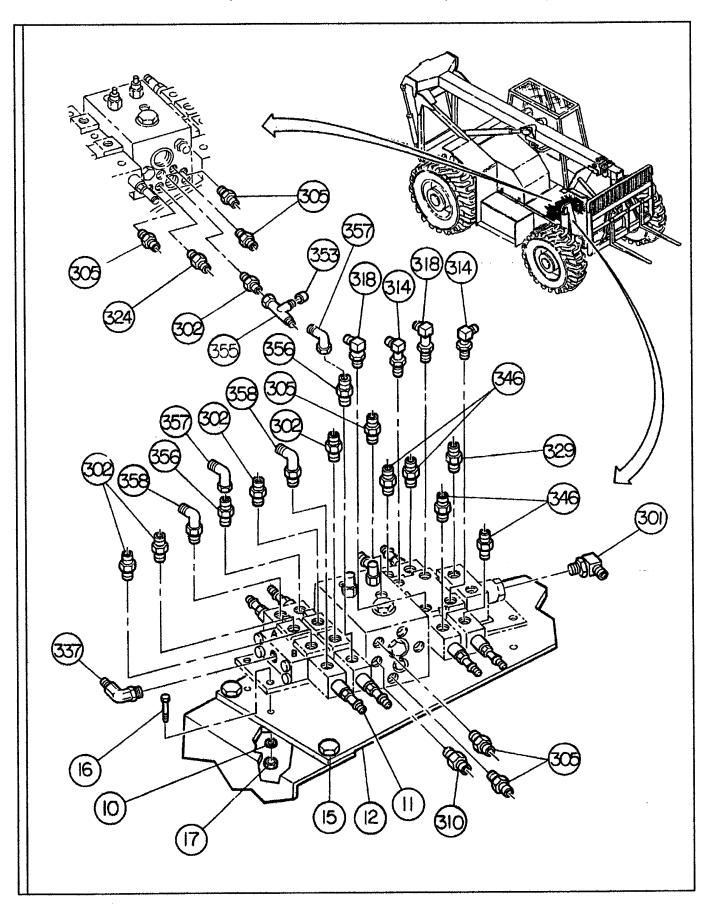

# TABLE OF CONTENTS - Continued VR-90B

| TITLE                                                                                | PAGE  |  |  |
|--------------------------------------------------------------------------------------|-------|--|--|
| TRANSMISSION-Continued                                                               |       |  |  |
| Transmission Controls And Park Brake (Effective With To S/N 5249 Plus 5232 And 5233) | D.4.2 |  |  |
| Transmission Controls And Park Brake (Prior To S/N 5249 Except 5232 And 5233)        |       |  |  |
| Control Lever Assembly                                                               | D.6.2 |  |  |
| Transmission Plumbing (Effective With S/N 149089)                                    |       |  |  |
| Transmission Plumbing (Prior To S/N 149089)                                          | D.8.2 |  |  |
| ELECTRICAL                                                                           |       |  |  |
| E                                                                                    |       |  |  |
| Electrical Assembly                                                                  | E.1.2 |  |  |
| Gauge Panel Assembly                                                                 |       |  |  |
| Turn Signal And Headlight Assembly                                                   |       |  |  |
| Dome Light Assembly - Optional                                                       | E4.3  |  |  |
| Heater/Defroster-Optional                                                            |       |  |  |
| Windshield Washer - Optional                                                         |       |  |  |
| Rear Wiper Assembly                                                                  |       |  |  |
| HYDRAULICS                                                                           |       |  |  |
| F                                                                                    |       |  |  |
| Hydraulic Hoses And Adapters                                                         | F.1.2 |  |  |
| Hydraulic Hoses And Adapters-Effective With S/N: 5240                                |       |  |  |
| Hydraulic Hoses And Adapters-Prior To S/N: 5240                                      |       |  |  |
| Hydraulic Hoses And Adapters                                                         |       |  |  |
| Steering, Brake, and Boom Hoses                                                      | F.2.2 |  |  |
| Hose Reel Installation                                                               |       |  |  |
| Outrigger Installation - Pivot Group                                                 | F.4.2 |  |  |
| Outrigger Installation - Arm Group                                                   |       |  |  |
| Outrigger Installation - Control Plumbing Group                                      |       |  |  |
| Outrigger Installation - Attachment Group                                            |       |  |  |
| Hose Reel Plumbing                                                                   | F.5.2 |  |  |
| BOOMANDCARRIAGE                                                                      |       |  |  |
| G                                                                                    |       |  |  |
| Boom And Carriage Assembly                                                           | G.12  |  |  |
| Quick Attach Apron                                                                   |       |  |  |
| Forks                                                                                |       |  |  |
| Carriage Rotation Plumbing                                                           | G.4.2 |  |  |
| 15' Truss Boom                                                                       | G.5.2 |  |  |
| DECALSANDPAINT                                                                       |       |  |  |
| н                                                                                    |       |  |  |
|                                                                                      |       |  |  |
| Decals And Paint (Effective With S/N 140073)                                         |       |  |  |
| ecals And Paint (Prior To S/N 140073) H                                              |       |  |  |