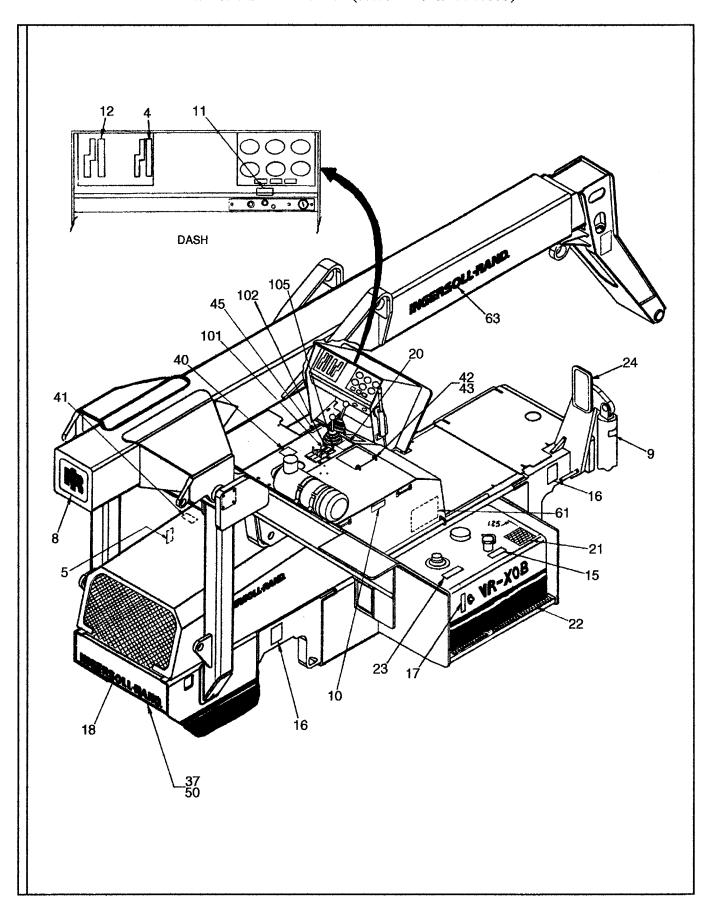

#### Using the Parts Identification Pages:

- The PARTS IDENTIFICATION PAGES consist of the PARTS ILLUSTRATION (even numbered pages) and the PARTS LIST (odd numbered pages).
- The Parts Illustration shows the assembly with its component parts identified by Item Numbers.
- On the Parts List, the components are listed in Item Number order as found in the ITEM column.
  Other information provided by the Parts List is the Comm. Number which will be required to order Genuine Ingersoll-Rand Replacement Parts, a functional description, the quantity required to assemble one complete assembly, and any additional notes/ dimensions required to help place your parts order.
- For the example: The element is Item 2, Comm. Number 35318252, Quantity of 1.