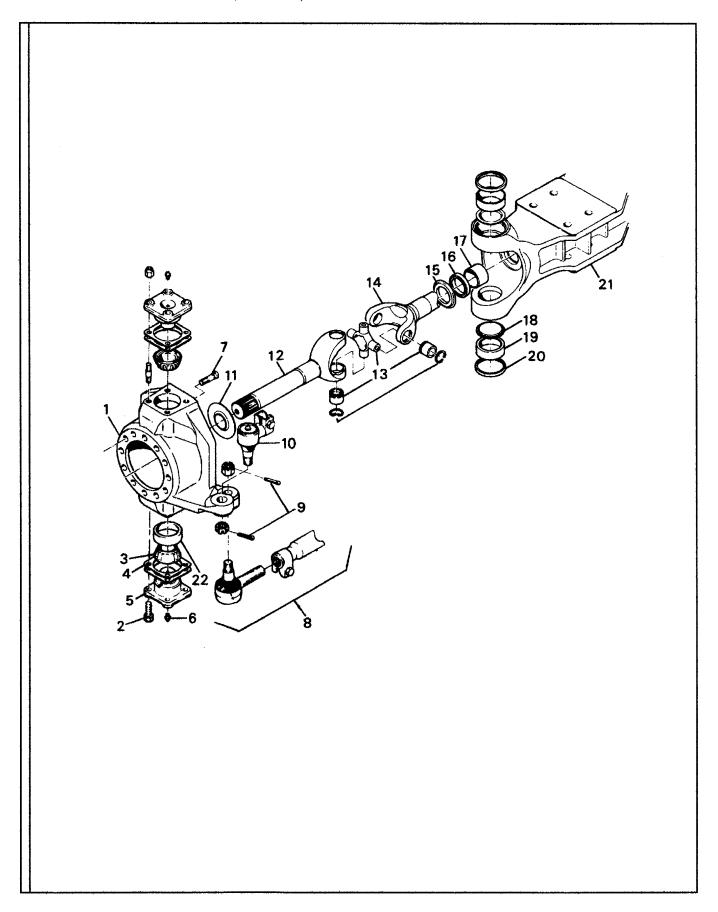

| ENGINE AND RELATED PARTS                               |        |
|--------------------------------------------------------|--------|
| <b>B</b>                                               |        |
| Engine And Engine Mounting (Effective With S/N 149966) | В.1.2  |
| Engine And Engine Mounting (Pror To S/N 149966)        |        |
| Exhaust                                                | B.3.2  |
| Cooling                                                |        |
| Air Cleaner Assembly (Effective With S/N 149966)       | B.5.2  |
| Air Cleaner Assembly (Prior To S/N 149966)             | B.6.2  |
| Throttle (Effective With S/N 150967)                   | B.7.2  |
| Throttle (Prior To S/N 150967)                         | B.8.2  |
| Throttle Pedal Bracket Assembly                        |        |
| Fuel System (Effective With S/N 149966)                |        |
| Fuel System (Prior To S/N 149966)                      | B.11.2 |
| AXLE                                                   |        |
| c                                                      |        |
| Axle Mounting And Cylinder                             | C.1.2  |
| Wheel And Tire                                         | C22    |
| TRANSMISSION                                           |        |
| D                                                      |        |