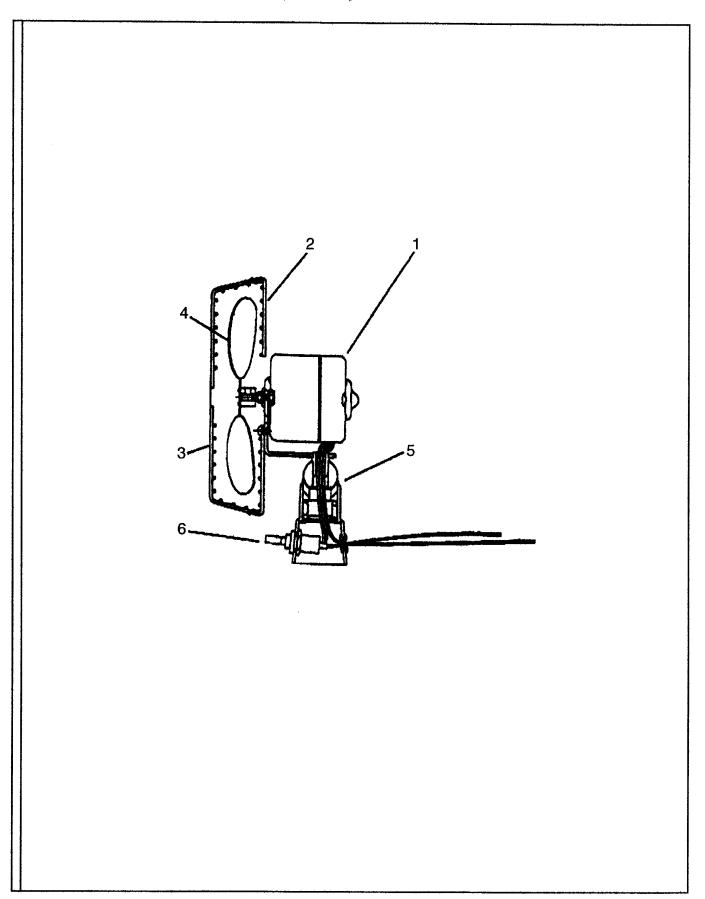

## PARTS MANUAL for VR-90B VARIABLE REACH FORKLIFT

Effective with all serial numbers

CPN 59131508 September 1, 1997