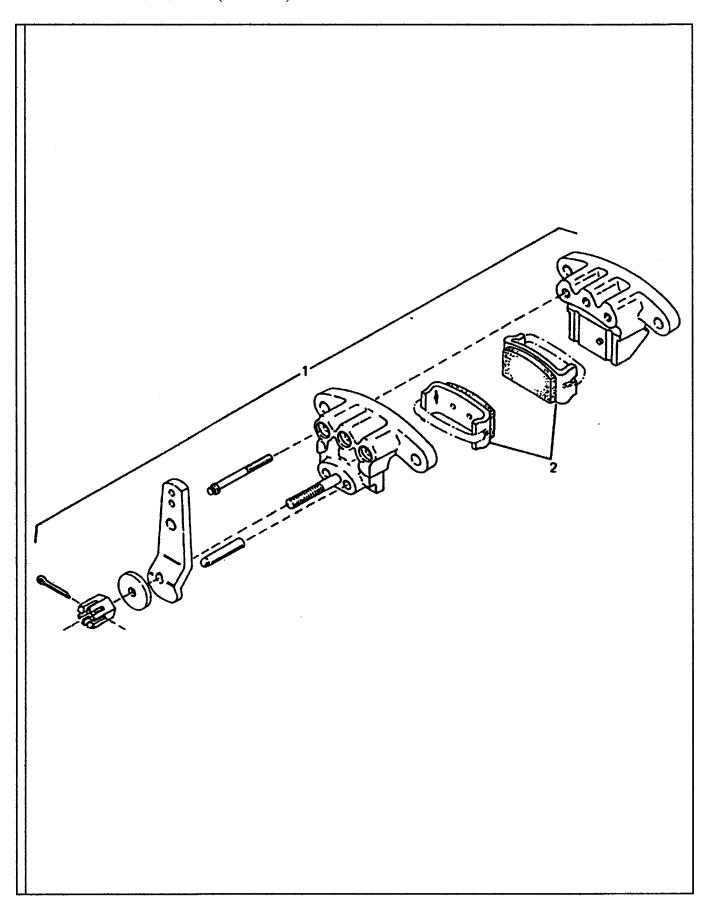

#### Using the Parts Identification Pages:

- The PARTS IDENTIFICATION PAGES consist of the PARTS ILLUSTRATION (even numbered pages) and the PARTS LIST (odd numbered pages).
- The Parts Illustration shows the assembly with its component parts identified by Item Numbers.
- On the Parts List, the components are listed in Item Number order as found in the ITEM column.
  Other information provided by the Parts List is the Comm. Number which will be required to order Genuine Ingersoll-Rand Replacement Parts, a functional description, the quantity required to assemble one complete assembly, and any additional notes/ dimensions required to help place your parts order.
- For the example: The element is Item 2, Comm. Number 35318252, Quantity of 1.