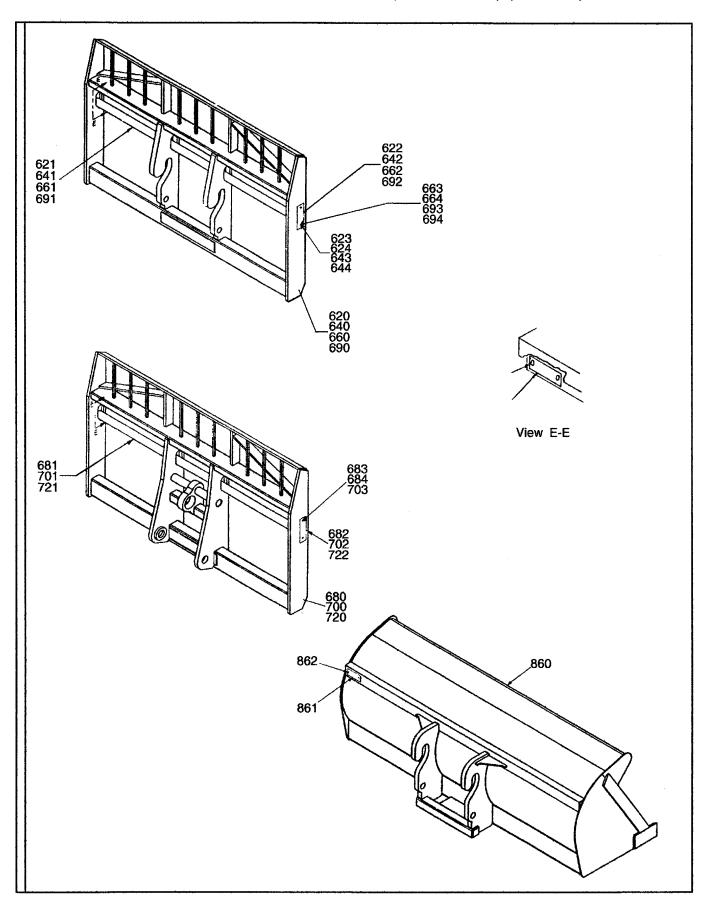

| 1   |                  |
| 706  | 95921599  | Screw                                           | 2   |                  |
| 640  | 58884610  | 60" Quick Attach Carriage                       | 1   |                  |
| 641  | 58793191  | 60" Load Arm                                    | 1   |                  |
| 642  | 59451815  | Plate                                           | 2   |                  |
| 643  | 95919239  | H.H.C.S.                                        | 4   | 3/8 - 16 x 1.25  |
| 644  | 95931432  | Washer, Lock                                    | 4   | 3/8              |
| 645  | N.S.S.    | Nameplate Decal                                 | 1   |                  |
| 646  | 95921599  | Screw                                           | 2   | #4 x 0.250       |



## BOOM AND CARRIAGE ASSEMBLY (SHEET 2 OF 5) (Continued)

| ITEM | COMM. NO. | DESCRIPTION                                           | QTY | DIMENSIONS/NOTES |
|------|-----------|-------------------------------------------------------|-----|------------------|
|      |           | DWG. 59470500 SHT 1                                   |     |                  |
| 720  | 58884644  | 72" Standard Cariage (Effective with S/N 147815)      | 1   |                  |
| -    | 59492702  | 72" Standard Cariage (Prior to S/N 147815)            | 1   |                  |
| 721  | 58793183  | 72" Load Arm                                          | 1   |                  |
| 722  | 59451815  | Plate                                                 | 2   |                  |
| 723  | 95919239  | H.H.C