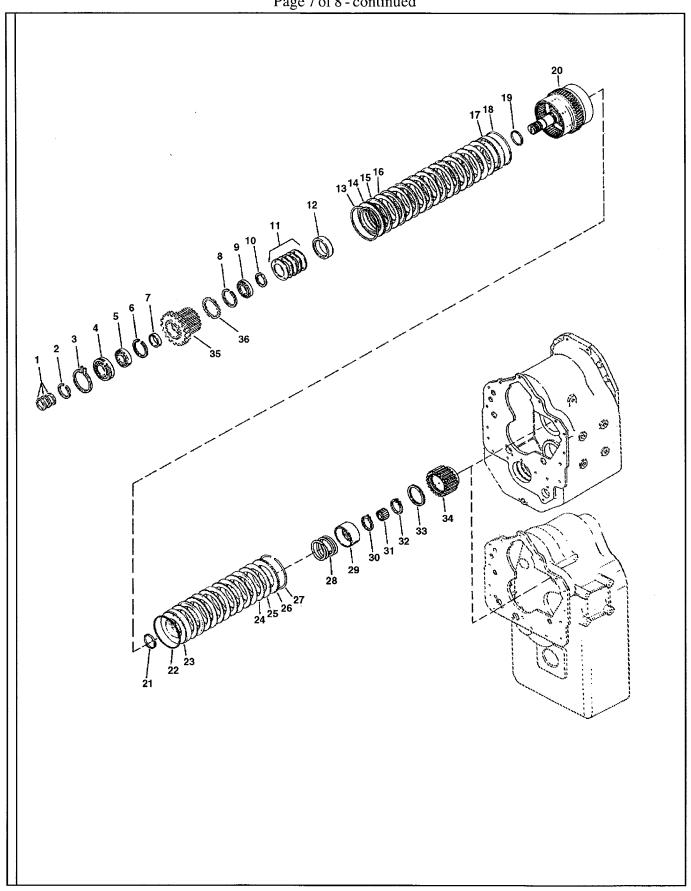

Spring Retainer Snap Ring                     | 1   |                  |
| 31   | 50960269 | Reverse and 2nd Shaft Rear Bearing            | 1   |                  |
| 32   | 50960277 | 2nd Clutch Disc Hub Snap Ring                 | 1   |                  |
| 33   | N.S.S.   | Retaining Ring                                | 1   |                  |
| 34   | 59481648 | 2nd Clutch Disc Hub and Retaining Ring        | 1   |                  |
|      |          | Assembly (Includes Item 33)                   |     |                  |
|      |          | 3 ( /                                         |     |                  |
|      |          |                                               |     |                  |

## TRANSMISSION - (59111872) - INTERNAL BREAKDOWN Page 7 of 8 - continued



I.13.18 VR-90B

Page 7 of 8 - continued

| ITEM | COMM. NO. | Page / of 8 - continued  DESCRIPTION   | QTY | DIMENSIONS/NOTES |
|------|-----------|----------------------------------------|-----|------------------|
|      |           |                                        |     |                  |
| -    | 59121186  | Reverse Clutch Gear and Retaining Ring | 1   |                  |
|      | 50404005  | Assembly (Includes Item 36)            |     |                  |
| -    | 59481226  | Retaining Ring                         | 1   | ·                |
|      |           |                                        |     |                  |
|      |           |                                        |     |                  |
|      |           |                                        |