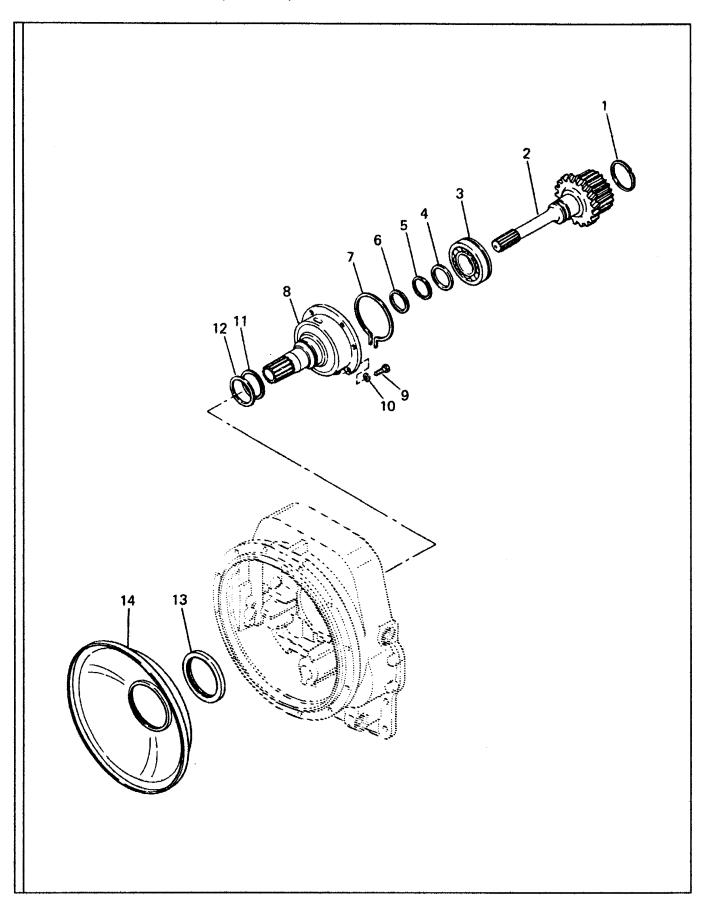

## PARTS MANUAL for VR-90B VARIABLE REACH FORKLIFT

Effective with all serial numbers

CPN 59131508 September 1, 1997