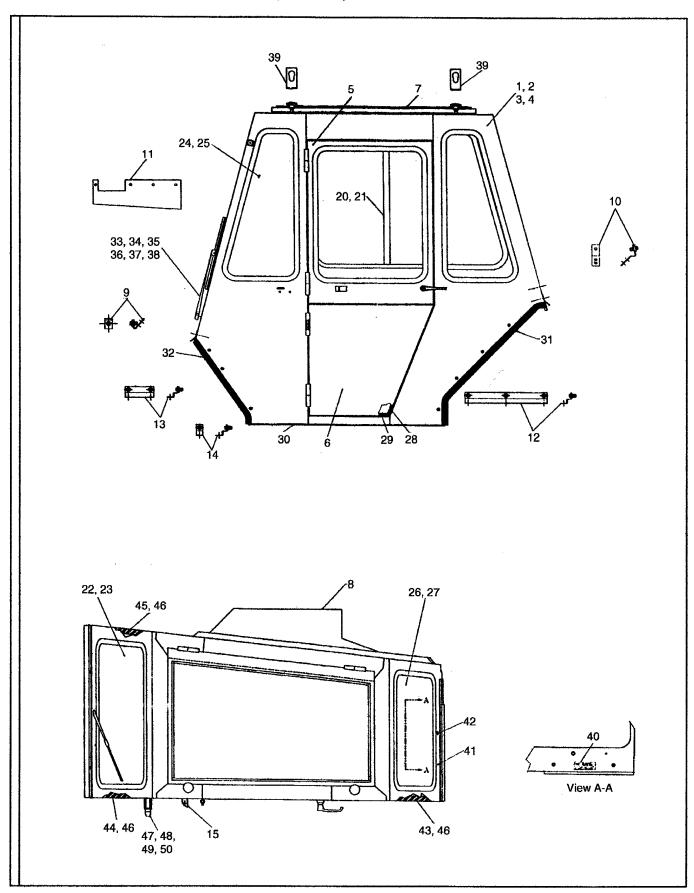

## PARTS MANUAL for VR-90B VARIABLE REACH FORKLIFT

Effective with all serial numbers

CPN 59131508 September 1, 1997