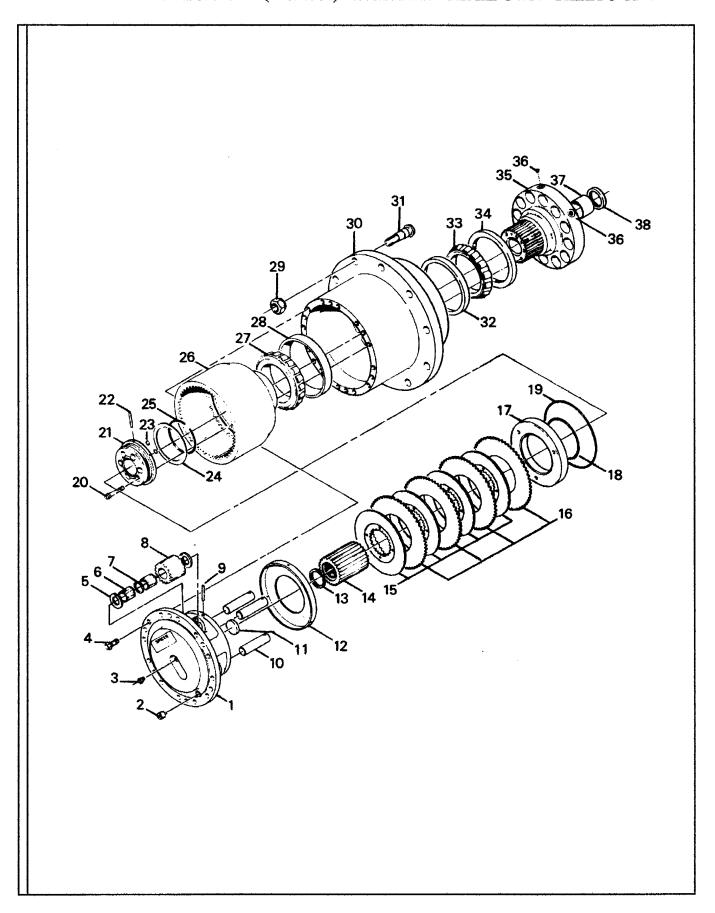

#### Using the Parts Identification Pages:

- The PARTS IDENTIFICATION PAGES consist of the PARTS ILLUSTRATION (even numbered pages) and the PARTS LIST (odd numbered pages).
- The Parts Illustration shows the assembly with its component parts identified by Item Numbers.
- On the Parts List, the components are listed in Item Number order as found in the ITEM column.
  Other information provided by the Parts List is the Comm. Number which will be required to order Genuine Ingersoll-Rand Replacement Parts, a functional description, the quantity required to assemble one complete assembly, and any additional notes/ dimensions required to help place your parts order.
- For the example: The element is Item 2, Comm. Number 35318252, Quantity of 1.