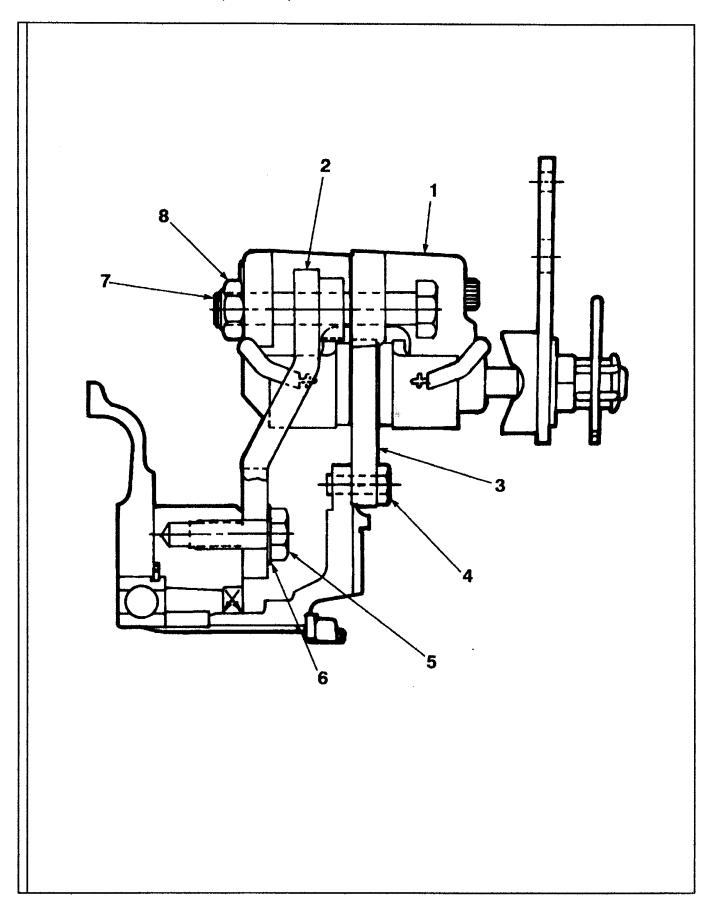

#### Using the Parts Identification Pages:

- The PARTS IDENTIFICATION PAGES consist of the PARTS ILLUSTRATION (even numbered pages) and the PARTS LIST (odd numbered pages).
- The Parts Illustration shows the assembly with its component parts identified by Item Numbers.
- On the Parts List, the components are listed in Item Number order as found in the ITEM column.
  Other information provided by the Parts List is the Comm. Number which will be required to order Genuine Ingersoll-Rand Replacement Parts, a functional description, the quantity required to assemble one complete assembly, and any additional notes/ dimensions required to help place your parts order.
- For the example: The element is Item 2, Comm. Number 35318252, Quantity of 1.