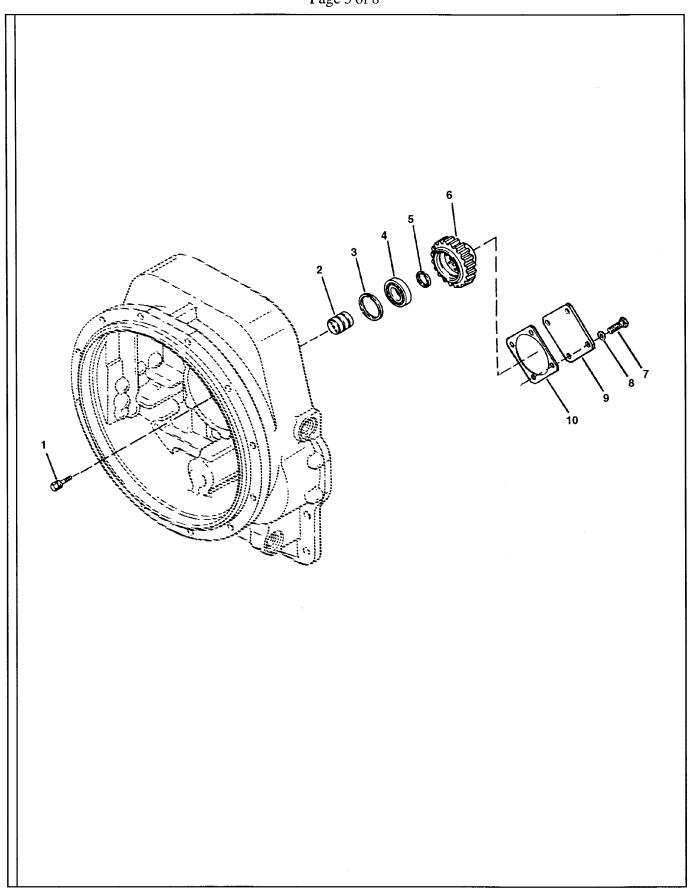

#### Using the Parts Identification Pages:

- The PARTS IDENTIFICATION PAGES consist of the PARTS ILLUSTRATION (even numbered pages) and the PARTS LIST (odd numbered pages).
- The Parts Illustration shows the assembly with its component parts identified by Item Numbers.
- On the Parts List, the components are listed in Item Number order as found in the ITEM column.
  Other information provided by the Parts List is the Comm. Number which will be required to order Genuine Ingersoll-Rand Replacement Parts, a functional description, the quantity required to assemble one complete assembly, and any additional notes/ dimensions required to help place your parts order.
- For the example: The element is Item 2, Comm. Number 35318252, Quantity of 1.