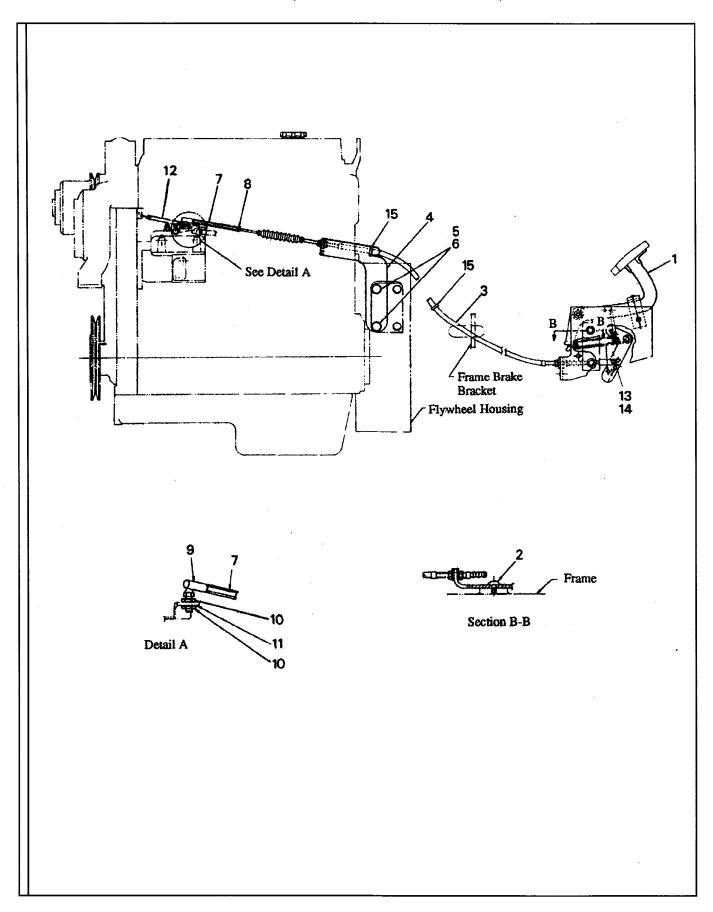

| 1   |                   |
| 8    | 95325916  | Hose Clamp                | 1   |                   |
| 9    | 59492546  | Inlet Tube                | 1   |                   |
| 10   | 95426359  | Hose Clamp                | 2   |                   |
| 11   | 59453506  | Hose, Air Inlet           | 1   |                   |
| 12   | 95286266  | Hose Clamp                | 1   |                   |
| 13   | 59452961  | Plate, Air Cleaner        | 1   |                   |
| 14   | 59463711  | F.H.C.S.                  | 4   |                   |
| 15   | 59807941  | Lock Nut                  | 4   | 3/8 - 16          |
|      |           |                           |     |                   |
|      |           |                           |     |                   |

VR-90B

B.6.3



B.7.2 VR-90B

## THROTTLE (EFFECTIVE WITH S/N 150967)

| ITEM          | COMM. NO. | DESCRIPTION                     | QTY                                            | DIMENSIONS/NOTES |
|---------------|-----------|---------------------------------|------------------------------------------------|------------------|
| IIEWI         | COMM. NO. | BOM 59108548                    | QII                                            | DIMENSIONS/NOTES |
| ,             | NIGNA     | (T) (d) D 1 1 D 1 (A 11         |                                                |                  |
| $\frac{1}{2}$ | N.SV.A.   | Throttle Pedal Bracket Assembly | $\left \begin{array}{c}1\\2\end{array}\right $ | 2/0 16 0.77      |
| 2             | 95889036  | H.S.B.H.S.                      | 2