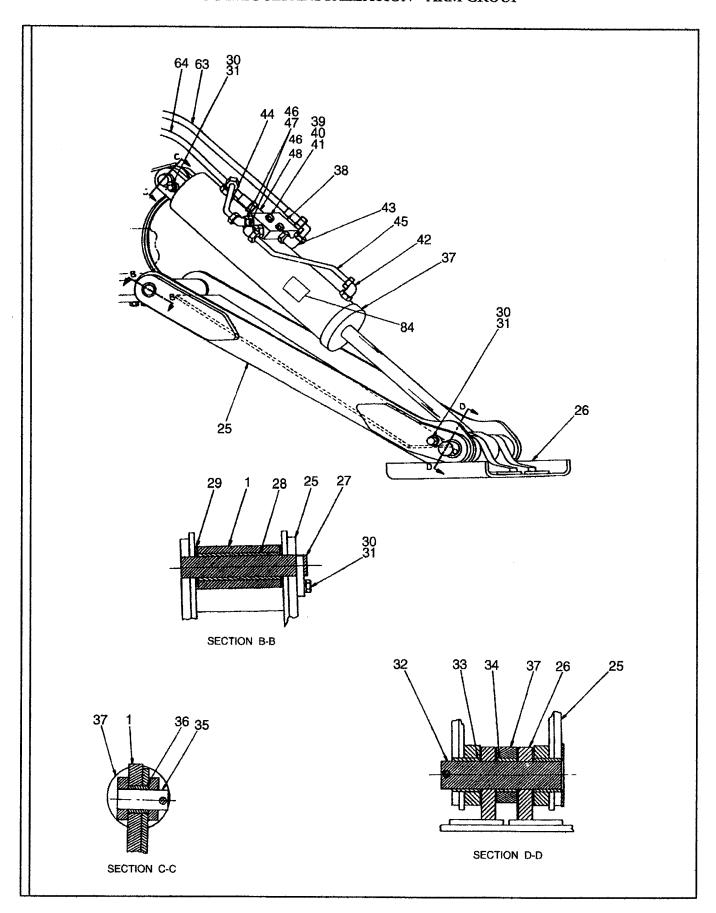

# TABLE OF CONTENTS - Continued VR-90B

| TITLE                                                                                | PAGE  |  |  |
|--------------------------------------------------------------------------------------|-------|--|--|
| TRANSMISSION-Continued                                                               |       |  |  |
| Transmission Controls And Park Brake (Effective With To S/N 5249 Plus 5232 And 5233) | D.4.2 |  |  |
| Transmission Controls And Park Brake (Prior To S/N 5249 Except 5232 And 5233)        |       |  |  |
| Control Lever Assembly                                                               | D.6.2 |  |  |
| Transmission Plumbing (Effective With S/N 149089)                                    |       |  |  |
| Transmission Plumbing (Prior To S/N 149089)                                          | D.8.2 |  |  |
| ELECTRICAL                                                                           |       |  |  |
| E                                                                                    |       |  |  |
| Electrical Assembly                                                                  | E.1.2 |  |  |
| Gauge Panel Assembly                                                                 |       |  |  |
| Turn Signal And Headlight Assembly                                                   |       |  |  |
| Dome Light Assembly - Optional                                                       | E4.3  |  |  |
| Heater/Defroster-Optional                                                            |       |  |  |
| Windshield Washer - Optional                                                         |       |  |  |
| Rear Wiper Assembly                                                                  |       |  |  |
| HYDRAULICS                                                                           |       |  |  |
| F                                                                                    |       |  |  |
| Hydraulic Hoses And Adapters                                                         | F.1.2 |  |  |
| Hydraulic Hoses And Adapters-Effective With S/N: 5240                                |       |  |  |
| Hydraulic Hoses And Adapters-Prior To S/N: 5240                                      |       |  |  |
| Hydraulic Hoses And Adapters                                                         |       |  |  |
| Steering, Brake, and Boom Hoses                                                      | F.2.2 |  |  |
| Hose Reel Installation                                                               |       |  |  |
| Outrigger Installation - Pivot Group                                                 | F.4.2 |  |  |
| Outrigger Installation - Arm Group                                                   |       |  |  |
| Outrigger Installation - Control Plumbing Group                                      |       |  |  |
| Outrigger Installation - Attachment Group                                            |       |  |  |
| Hose Reel Plumbing                                                                   | F.5.2 |  |  |
| BOOMANDCARRIAGE                                                                      |       |  |  |
| G                                                                                    |       |  |  |
| Boom And Carriage Assembly                                                           | G.12  |  |  |
| Quick Attach Apron                                                                   |       |  |  |
| Forks                                                                                |       |  |  |
| Carriage Rotation Plumbing                                                           | G.4.2 |  |  |
| 15' Truss Boom                                                                       | G.5.2 |  |  |
| DECALSANDPAINT                                                                       |       |  |  |
| н                                                                                    |       |  |  |
|                                                                                      |       |  |  |
| Decals And Paint (Effective With S/N 140073)                                         |       |  |  |
| ecals And Paint (Prior To S/N 140073) H                                              |       |  |  |