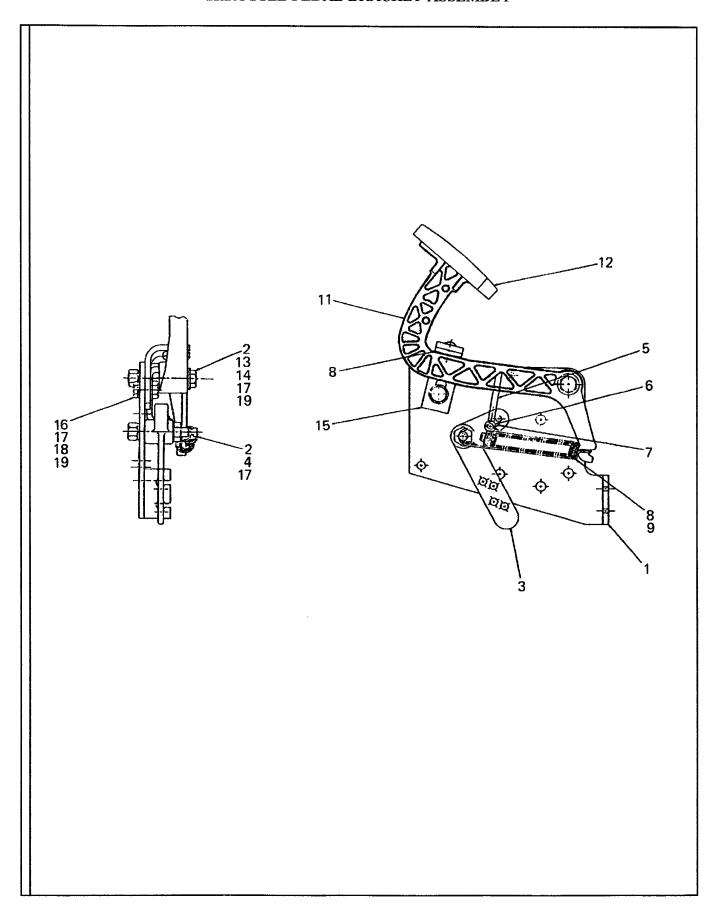

|     |                  |
|      |           |                                 |     |                  |
|      |           |                                 |     |                  |
|      |           |                                 |     |                  |
|      |           |                                 |     |                  |
|      |           |                                 |     |                  |
|      |           |                                 |     |                  |
|      |           |                                 |     |                  |
|      |           |                                 |     |                  |
|      |           |                                 |     |                  |

#### THROTTLE PEDAL BRACKET ASSEMBLY



#### THROTTLE PEDAL BRACKET ASSEMBLY

| 1 - 2 3 4 5 6 7       | 59114207<br>59471797<br>96704812<br>59471904<br>59471805<br>59471854 | Throttle Bracket (Effective with S/N 150967) Throttle Bracket (Prior to S/N 150967) Hex Nut Crank | 1<br>1<br>2<br>1 | M10 - 1.5         |
|-----------------------|----------------------------------------------------------------------|---------------------------------------------------------------------------------------------------|------------------|-------------------|
| 2<br>3<br>4<br>5<br>6 | 59471797<br>96704812<br>59471904<br>59471805<br>59471854             | Throttle Bracket (Prior to S/N 150967) Hex Nut Crank                                              | 1 2              | M10 - 1.5         |
| 3<br>4<br>5<br>6      | 59471904<br>59471805<br>59