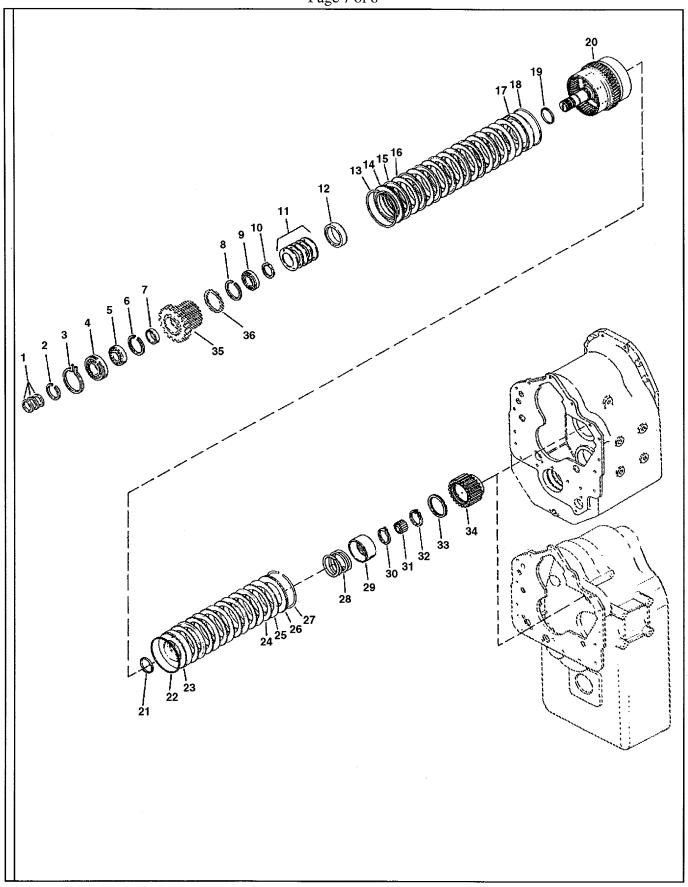

|                                        |                  |
|      |           |                                   |                                        |                  |
|      |           |                                   |                                        |                  |
|      |           |                                   |                                        |                  |
|      |           |                                   |                                        |                  |
|      |           |                                   |                                        |                  |
|      |           |                                   |                                        |                  |



Page 7 of 8

| ITEM | COMM.NO. | Page 7 of 8  DESCRIPTION                      | QTY | DIMENSIONS/NOTES |
|------|----------|-----------------------------------------------|-----|------------------|
|      |          |                                               |     |                  |
|      |          | Reverse and 2nd Shaft Group                   |     |                  |
| 1    | 59050294 | Reverse and 2nd Shaft Piston Ring             | 3   |                  |
| -    | N.S.S.   | Piston Ring Expander Spring                   | 3   |                  |
| 2    | 58886086 | Front Bearing Retaining Ring                  | 1   |                  |
| 3    | 50755446 | Front Bearing Snap Ring                       | 1   |                  |
| 4    | 50755065 | Reverse and 2nd Shaft