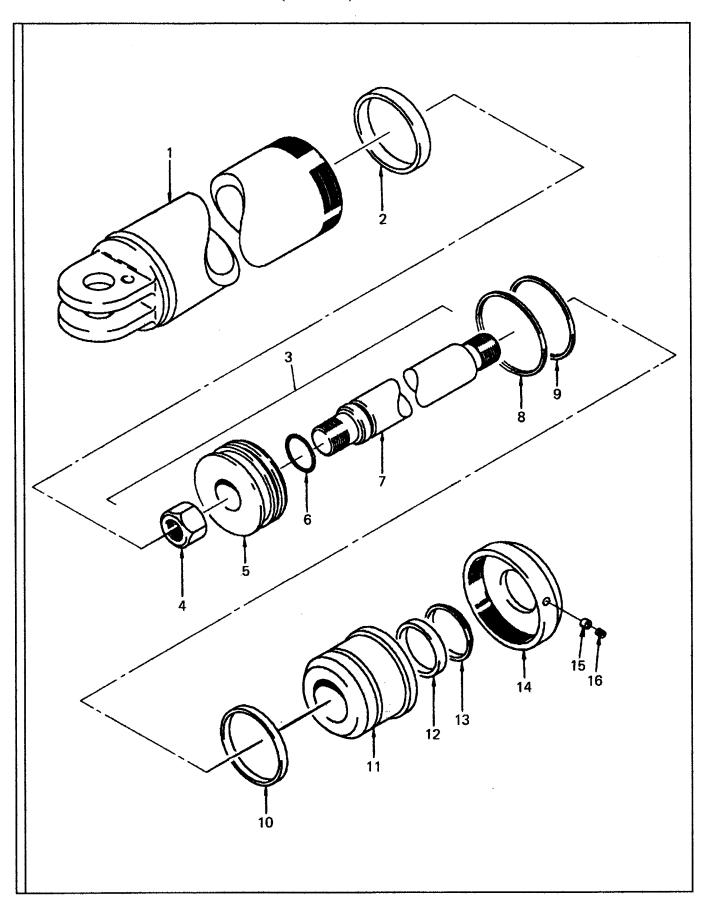

#### Using the Parts Identification Pages:

- The PARTS IDENTIFICATION PAGES consist of the PARTS ILLUSTRATION (even numbered pages) and the PARTS LIST (odd numbered pages).
- The Parts Illustration shows the assembly with its component parts identified by Item Numbers.
- On the Parts List, the components are listed in Item Number order as found in the ITEM column.
  Other information provided by the Parts List is the Comm. Number which will be required to order Genuine Ingersoll-Rand Replacement Parts, a functional description, the quantity required to assemble one complete assembly, and any additional notes/ dimensions required to help place your parts order.
- For the example: The element is Item 2, Comm. Number 35318252, Quantity of 1.