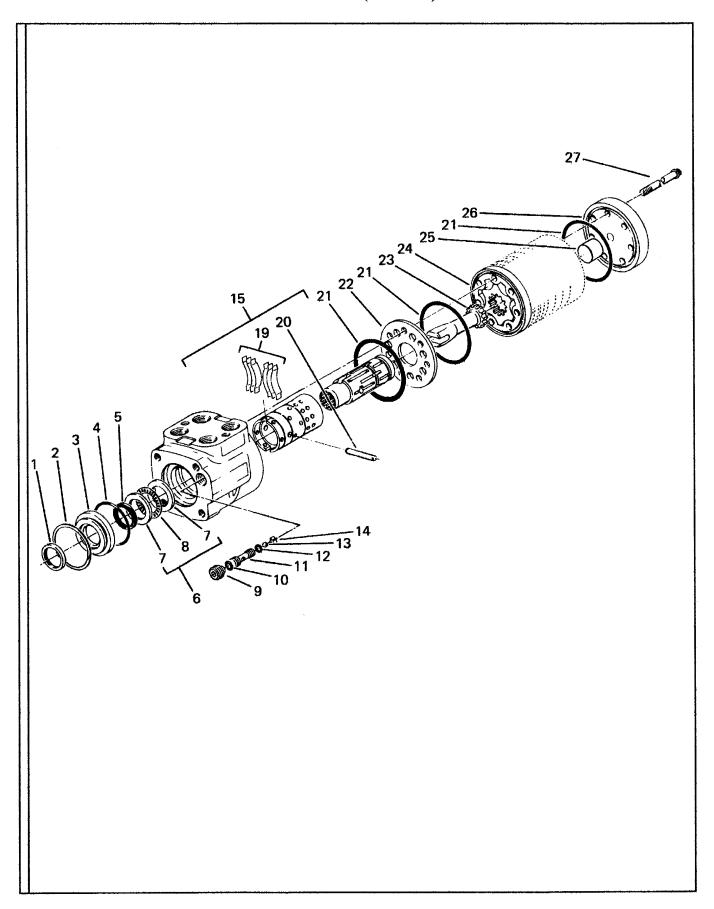

## PARTS MANUAL for VR-90B VARIABLE REACH FORKLIFT

Effective with all serial numbers

CPN 59131508 September 1, 1997