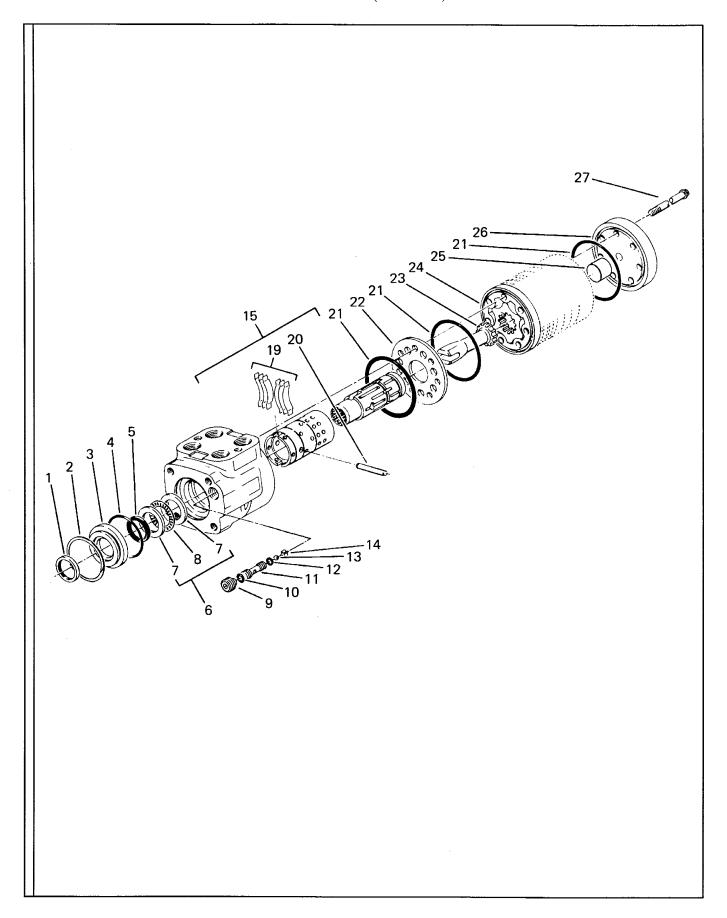

## PARTS MANUAL for VR-90B VARIABLE REACH FORKLIFT

Effective with all serial numbers

CPN 59131508 September 1, 1997