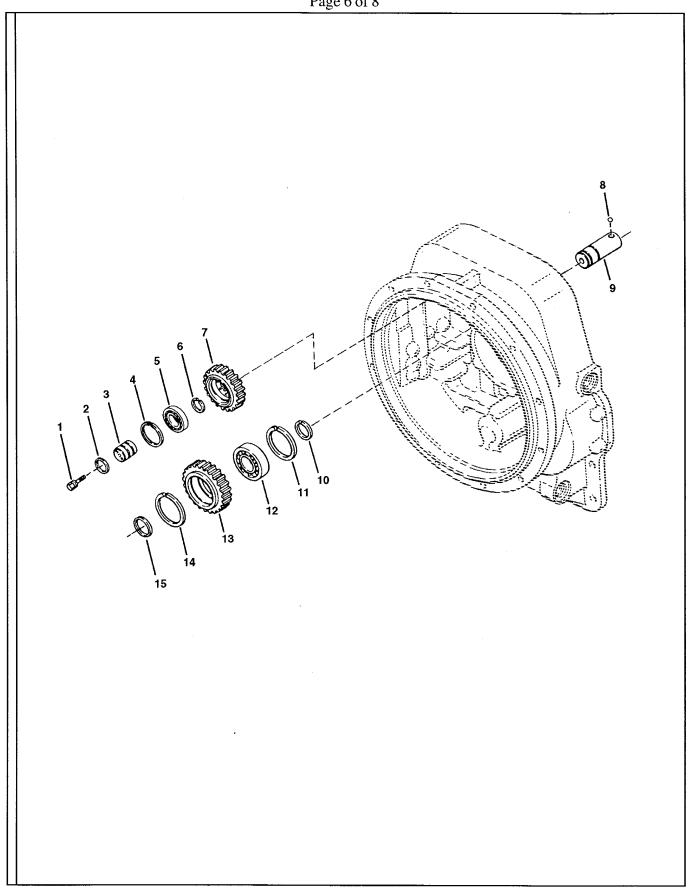

|                                        |                  |



I.13.14 VR-90B

|      |           | Page 6 of 8                       |                                        |                  |
|------|-----------|-----------------------------------|----------------------------------------|------------------|
| ITEM | COMM. NO. | DESCRIPTION                       | QTY                                    | DIMENSIONS/NOTES |
|      |           | Charging Pump Drive Group         |                                        |                  |
| 1    | N.S.S.    | Bearing Support Screw             | 2                                      |                  |
| _    | N.S.S.    | -Bearing Support Screw Lockwasher | $\begin{bmatrix} 2 \\ 2 \end{bmatrix}$ |                  |
| 2    | 50958255  | Bearing Locating Ring             |