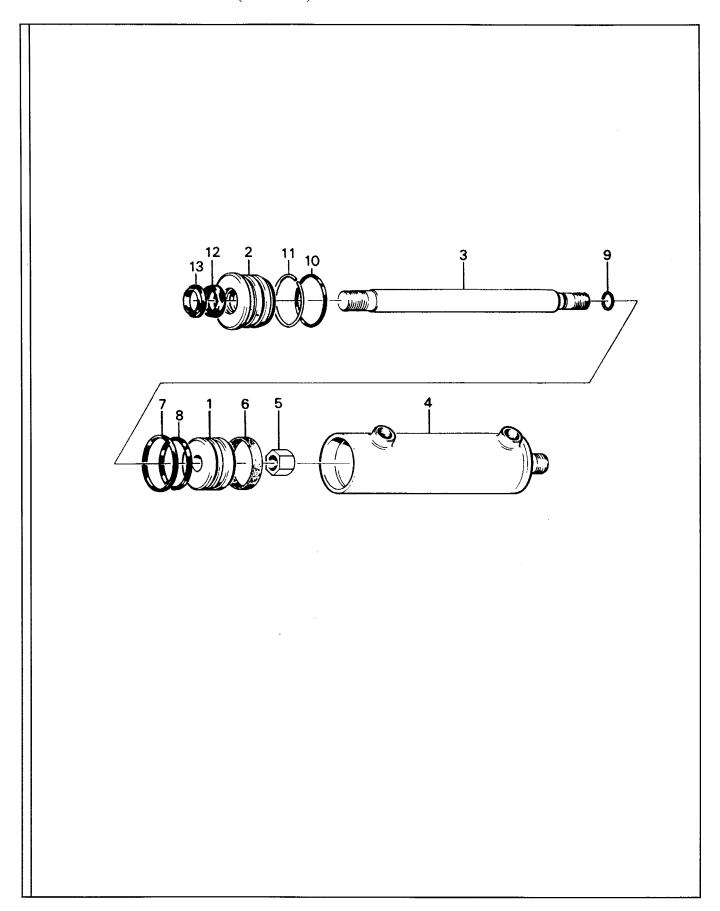

#### Using the Parts Identification Pages:

- The PARTS IDENTIFICATION PAGES consist of the PARTS ILLUSTRATION (even numbered pages) and the PARTS LIST (odd numbered pages).
- The Parts Illustration shows the assembly with its component parts identified by Item Numbers.
- On the Parts List, the components are listed in Item Number order as found in the ITEM column.
  Other information provided by the Parts List is the Comm. Number which will be required to order Genuine Ingersoll-Rand Replacement Parts, a functional description, the quantity required to assemble one complete assembly, and any additional notes/ dimensions required to help place your parts order.
- For the example: The element is Item 2, Comm. Number 35318252, Quantity of 1.