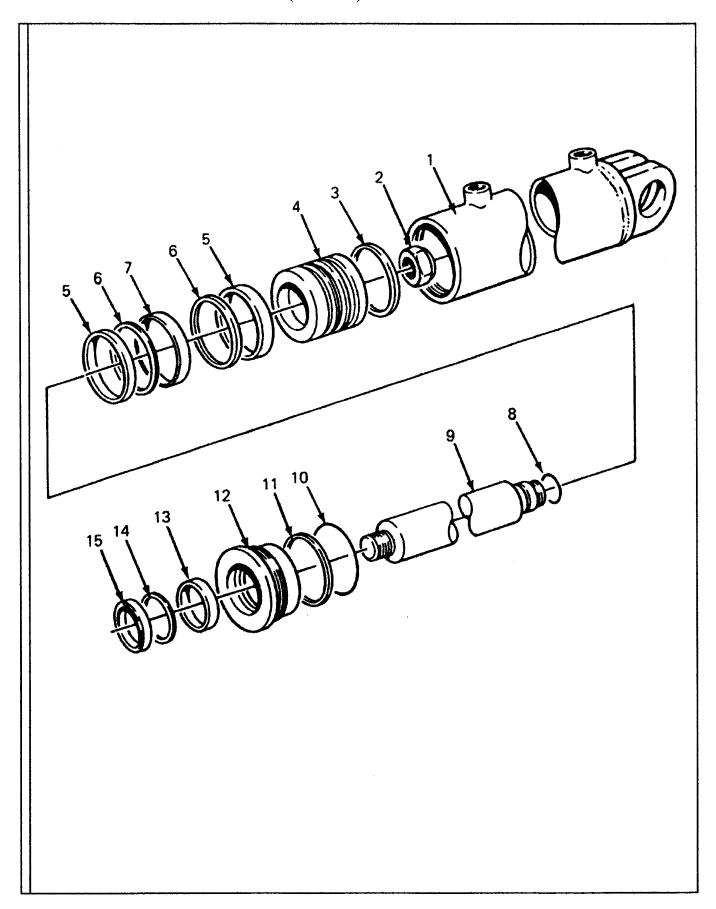

# TABLE OF CONTENTS - Continued VR-90B

| TITLE                                                                                | PAGE  |  |  |
|--------------------------------------------------------------------------------------|-------|--|--|
| TRANSMISSION-Continued                                                               |       |  |  |
| Transmission Controls And Park Brake (Effective With To S/N 5249 Plus 5232 And 5233) | D.4.2 |  |  |
| Transmission Controls And Park Brake (Prior To S/N 5249 Except 5232 And 5233)        |       |  |  |
| Control Lever Assembly                                                               | D.6.2 |  |  |
| Transmission Plumbing (Effective With S/N 149089)                                    |       |  |  |
| Transmission Plumbing (Prior To S/N 149089)                                          | D.8.2 |  |  |
| ELECTRICAL                                                                           |       |  |  |
| E                                                                                    |       |  |  |
| Electrical Assembly                                                                  | E.1.2 |  |  |
| Gauge Panel Assembly                                                                 |       |  |  |
| Turn Signal And Headlight Assembly                                                   |       |  |  |
| Dome Light Assembly - Optional                                                       | E4.3  |  |  |
| Heater/Defroster-Optional                                                            |       |  |  |
| Windshield Washer - Optional                                                         |       |  |  |
| Rear Wiper Assembly                                                                  |       |  |  |
| HYDRAULICS                                                                           |       |  |  |
| F                                                                                    |       |  |  |
| Hydraulic Hoses And Adapters                                                         | F.1.2 |  |  |
| Hydraulic Hoses And Adapters-Effective With S/N: 5240                                |       |  |  |
| Hydraulic Hoses And Adapters-Prior To S/N: 5240                                      |       |  |  |
| Hydraulic Hoses And Adapters                                                         |       |  |  |
| Steering, Brake, and Boom Hoses                                                      | F.2.2 |  |  |
| Hose Reel Installation                                                               |       |  |  |
| Outrigger Installation - Pivot Group                                                 | F.4.2 |  |  |
| Outrigger Installation - Arm Group                                                   |       |  |  |
| Outrigger Installation - Control Plumbing Group                                      |       |  |  |
| Outrigger Installation - Attachment Group                                            |       |  |  |
| Hose Reel Plumbing                                                                   | F.5.2 |  |  |
| BOOMANDCARRIAGE                                                                      |       |  |  |
| G                                                                                    |       |  |  |
| Boom And Carriage Assembly                                                           | G.12  |  |  |
| Quick Attach Apron                                                                   |       |  |  |
| Forks                                                                                |       |  |  |
| Carriage Rotation Plumbing                                                           | G.4.2 |  |  |
| 15' Truss Boom                                                                       | G.5.2 |  |  |
| DECALSANDPAINT                                                                       |       |  |  |
| н                                                                                    |       |  |  |
|                                                                                      |       |  |  |
| Decals And Paint (Effective With S/N 140073)                                         |       |  |  |
| ecals And Paint (Prior To S/N 140073) H                                              |       |  |  |