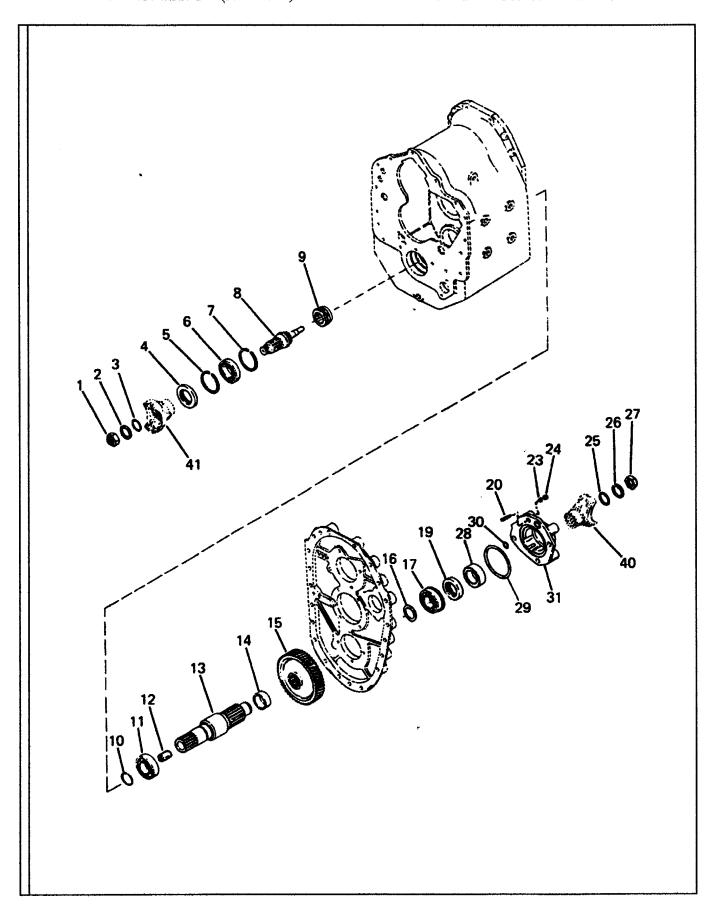

#### Using the Parts Identification Pages:

- The PARTS IDENTIFICATION PAGES consist of the PARTS ILLUSTRATION (even numbered pages) and the PARTS LIST (odd numbered pages).
- The Parts Illustration shows the assembly with its component parts identified by Item Numbers.
- On the Parts List, the components are listed in Item Number order as found in the ITEM column.
  Other information provided by the Parts List is the Comm. Number which will be required to order Genuine Ingersoll-Rand Replacement Parts, a functional description, the quantity required to assemble one complete assembly, and any additional notes/ dimensions required to help place your parts order.
- For the example: The element is Item 2, Comm. Number 35318252, Quantity of 1.