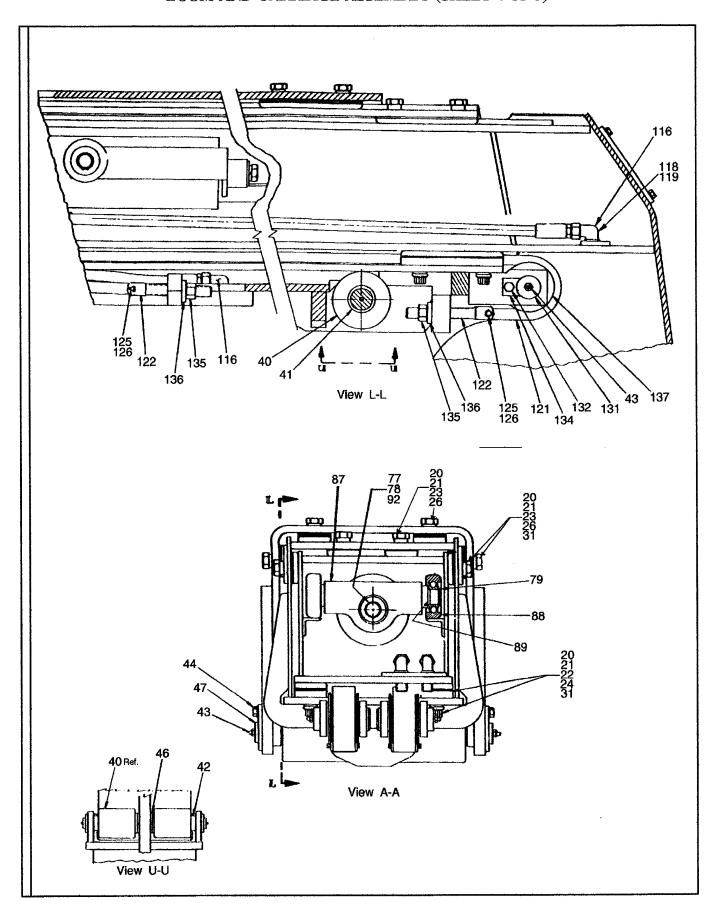

## PARTS MANUAL for VR-90B VARIABLE REACH FORKLIFT

Effective with all serial numbers

CPN 59131508 September 1, 1997