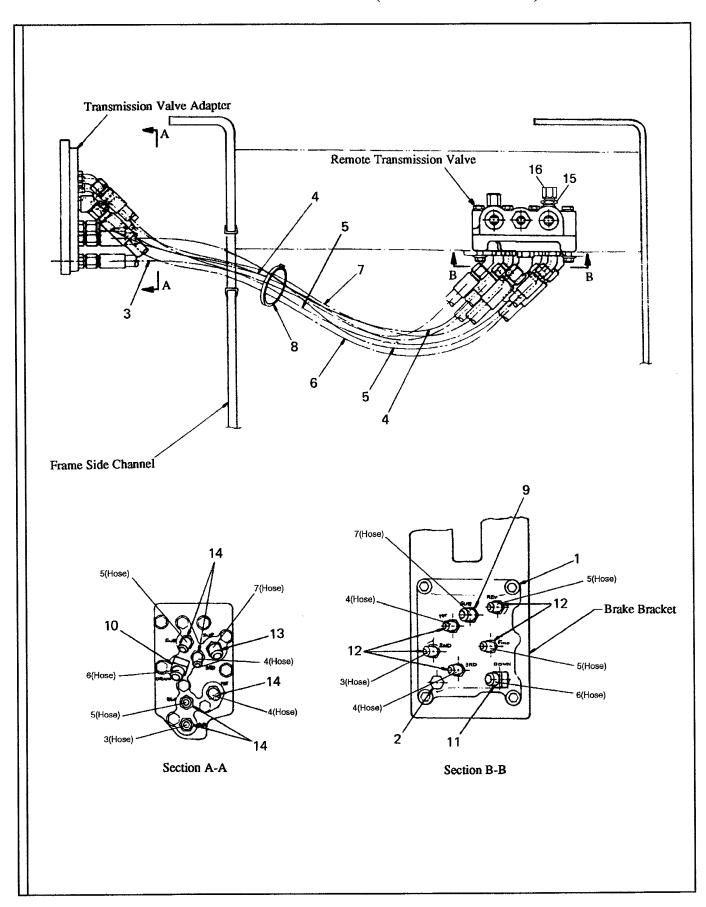

## PARTS MANUAL for VR-90B VARIABLE REACH FORKLIFT

Effective with all serial numbers

CPN 59131508 September 1, 1997