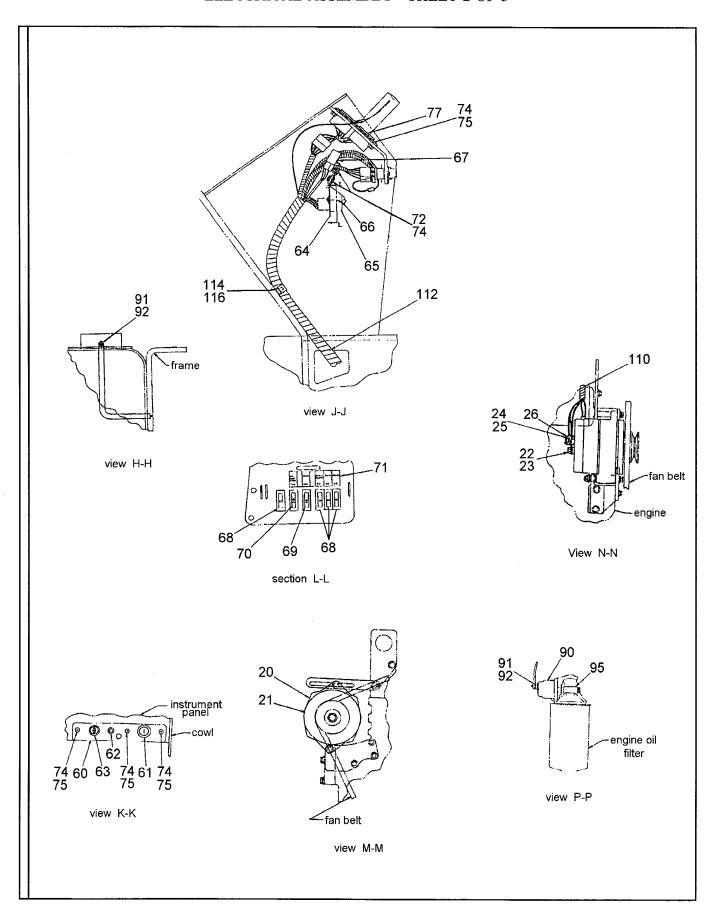

## PARTS MANUAL for VR-90B VARIABLE REACH FORKLIFT

Effective with all serial numbers

CPN 59131508 September 1, 1997