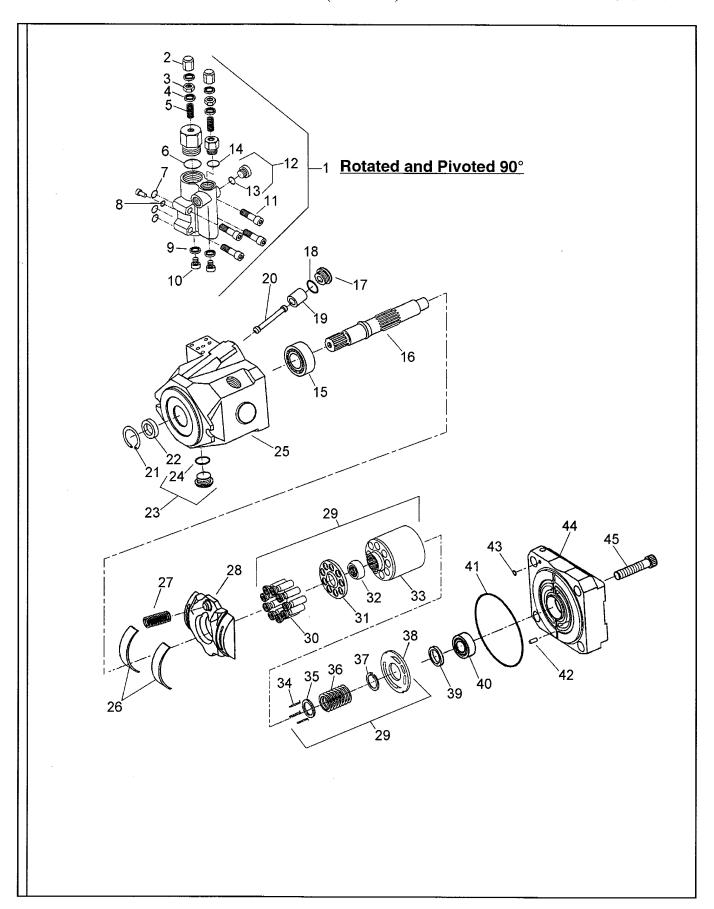

#### Using the Parts Identification Pages:

- The PARTS IDENTIFICATION PAGES consist of the PARTS ILLUSTRATION (even numbered pages) and the PARTS LIST (odd numbered pages).
- The Parts Illustration shows the assembly with its component parts identified by Item Numbers.
- On the Parts List, the components are listed in Item Number order as found in the ITEM column.
  Other information provided by the Parts List is the Comm. Number which will be required to order Genuine Ingersoll-Rand Replacement Parts, a functional description, the quantity required to assemble one complete assembly, and any additional notes/ dimensions required to help place your parts order.
- For the example: The element is Item 2, Comm. Number 35318252, Quantity of 1.