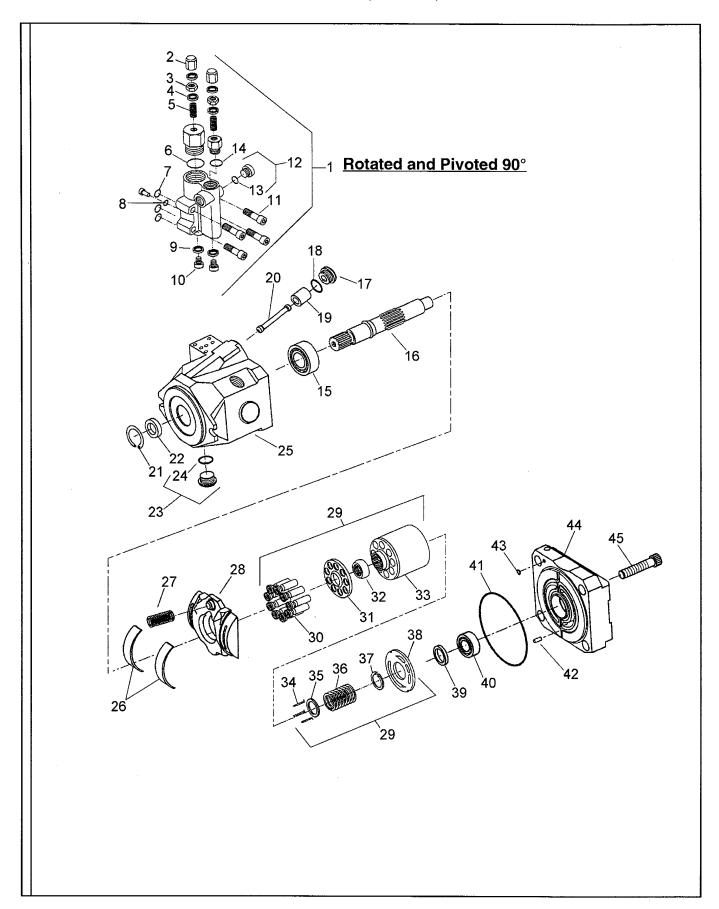

#### Using the Parts Identification Pages:

- The PARTS IDENTIFICATION PAGES consist of the PARTS ILLUSTRATION (even numbered pages) and the PARTS LIST (odd numbered pages).
- The Parts Illustration shows the assembly with its component parts identified by Item Numbers.
- On the Parts List, the components are listed in Item Number order as found in the ITEM column.
  Other information provided by the Parts List is the Comm. Number which will be required to order Genuine Ingersoll-Rand Replacement Parts, a functional description, the quantity required to assemble one complete assembly, and any additional notes/ dimensions required to help place your parts order.
- For the example: The element is Item 2, Comm. Number 35318252, Quantity of 1.