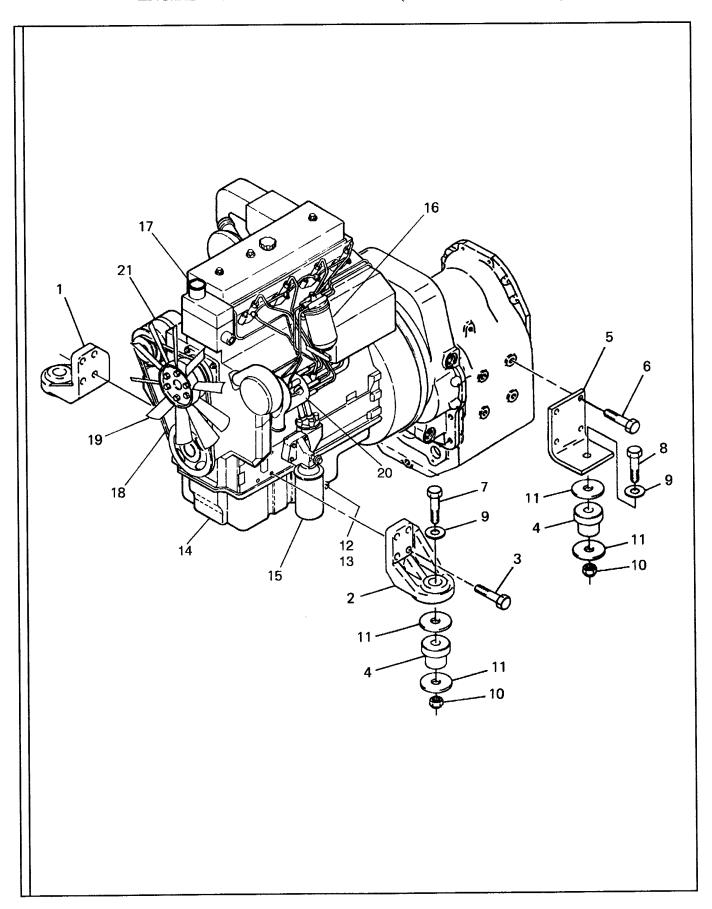

| ENGINE AND RELATED PARTS                               |        |
|--------------------------------------------------------|--------|
| <b>B</b>                                               |        |
| Engine And Engine Mounting (Effective With S/N 149966) | В.1.2  |
| Engine And Engine Mounting (Pror To S/N 149966)        |        |
| Exhaust                                                | B.3.2  |
| Cooling                                                |        |
| Air Cleaner Assembly (Effective With S/N 149966)       | B.5.2  |
| Air Cleaner Assembly (Prior To S/N 149966)             | B.6.2  |
| Throttle (Effective With S/N 150967)                   | B.7.2  |
| Throttle (Prior To S/N 150967)                         | B.8.2  |
| Throttle Pedal Bracket Assembly                        |        |
| Fuel System (Effective With S/N 149966)                |        |
| Fuel System (Prior To S/N 149966)                      | B.11.2 |
| AXLE                                                   |        |
| c                                                      |        |
| Axle Mounting And Cylinder                             | C.1.2  |
| Wheel And Tire                                         | C22    |
| TRANSMISSION                                           |        |
| D                                                      |        |

#### TABLE OF CONTENTS VR-90B

| TITLE                                                            | PAGI   |
|------------------------------------------------------------------|--------|
|                                                                  |        |
| TABLE OF CONTENTS                                                | A      |
| STANDARD ABBREVIATIONS                                           | D      |
| RECOMMENDED SPARE PARTS                                          | E      |
|                                                                  |        |
| MAIN FRAME AND RELATED PARTS                                     |        |
| A Hoods And Covers (Effective With S/N 5240)                     | A.1.2  |
| Hoods (Prior To S/N 5240)                                        |        |
| Floor Plates And Covers (Prior To S/N 5240)                      |        |
| Steering Wheel Group                                             |        |
| Seat Group (Effective With S/N 5249 Plus 5232 And 5233)          |        |
| Seat Group (Prior To S/N 5249 Except 5232 And 5233)              |        |
| Single Pedal Brake Assembly (Sheet 1 Of 2)                       | A.7.2  |
| Cab Group                                                        | A.8.2  |
| Washer Installation (Optional)                                   |        |
| Rear Wiper (Optional)                                            |        |
| Dome Light (Optional)                                            |        |
| Heater/Defroster Installation (Optional)                         | A.12.2 |
| ENGINE ANDRELATED PARTS                                          |        |
|                                                                  |        |
| В                                                                |        |
| E ' A 1E ' M                                                     | 7.4    |
| Engine And Engine Mounting (Effective With S/N 149966)           |        |
| Engine And Engine Mounting (Pror To S/N 149966)  Exhaust         |        |
| Cooling                                                          |        |
| Air Cleaner Assembly (Effective With S/N 149966)                 |        |
| Air Cleaner Assembly (Prior To S/N 149966)                       |        |
| Throttle (Effective With S/N 150967)                             |        |
| Throttle (Prior To S/N 150967)                                   |        |
| Throttle Pedal Bracket Assembly                                  |        |
| Fuel System (Effective With S/N 149966)                          |        |
| Fuel System (Prior To S/N 149966)                                | B.11.2 |
| AXLE                                                             |        |
|                                                                  |        |
| C                                                                |        |
| Axle Mounting And Cylinder                                       | C.1.2  |
| Wheel And Tire                                                   |        |
| TRANSMISSION                                                     |        |
| D                                                                |        |
| Transmission Assembly (Effective With S/N 150477)                | D.1.2  |
| Transmission Assembly (Prior To S/N 150477)                      |        |
| Transmission Controls And Park Brake (Effective With S/N 150477) |        |
| · · · · · · · · · · · · · · · · · · ·                            | 2.0.2  |