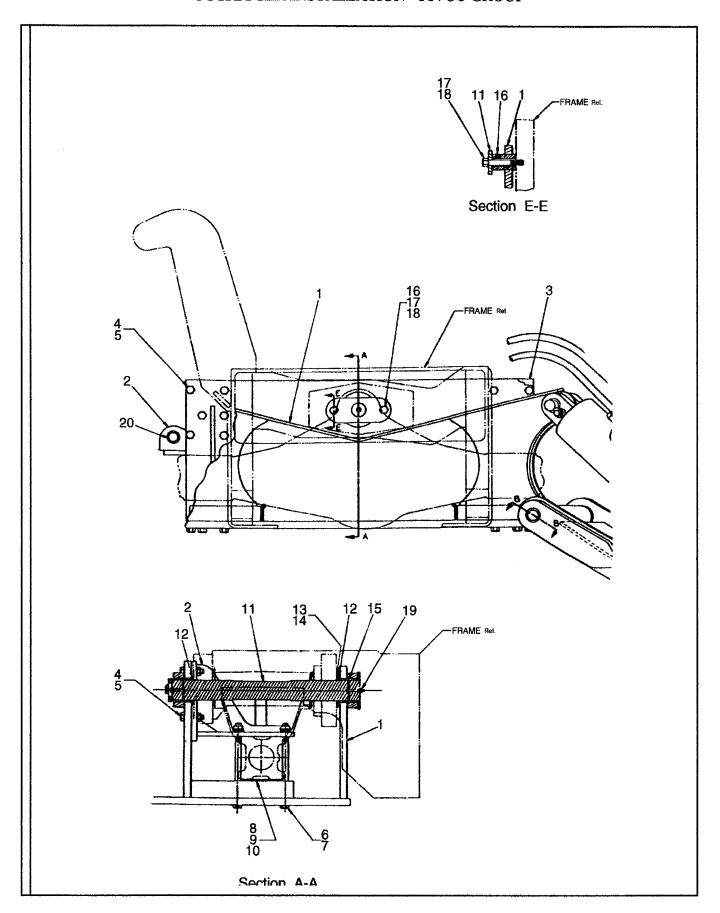

|
|      |           |                            |     |                  |
|      |           |                            |     |                  |
|      |           |                            |     |                  |
|      |           |                            |     |                  |
|      |           |                            |     |                  |
|      |           |                            |     |                  |
|      |           |                            |     |                  |
|      |           |                            |     |                  |
|      |           |                            |     |                  |
|      |           | VR-90B                     |     |                  |

## **OUTRIGGER INSTALLATION - PIVOT GROUP**



# **OUTRIGGER INSTALLATION - PIVOT GROUP**

| ITEM      | COMM. NO.  | DESCRIPTION               | OTEX | DIMENCIONGALOGES |
|-----------|------------|---------------------------|------|------------------|
| T T EVIVE | COMMINI MO | DESCRIPTION  BOM 59460261 | QTY  | DIMENSIONS/NOTES |
| 1         | 59469072   | Outrigger Body            | 1    |                  |
| 2         | 59467209   | Clamp Axle                | 1    |                  |
| 3         | 59467225   | Cylinder Anchor           | 1    |                  |
| 4         | 95919601   | H.H.C.S.                  | 12   | 1/2 - 13 x 2.25  |
| 5         | 59726414   | Lock Nut                  | 12   | 1/2 - 13         |
| 6         | 59471292   | H.H.C.S.                  | 12   | 3/4 - 16 x 11.50 |
| 7         | 95349064