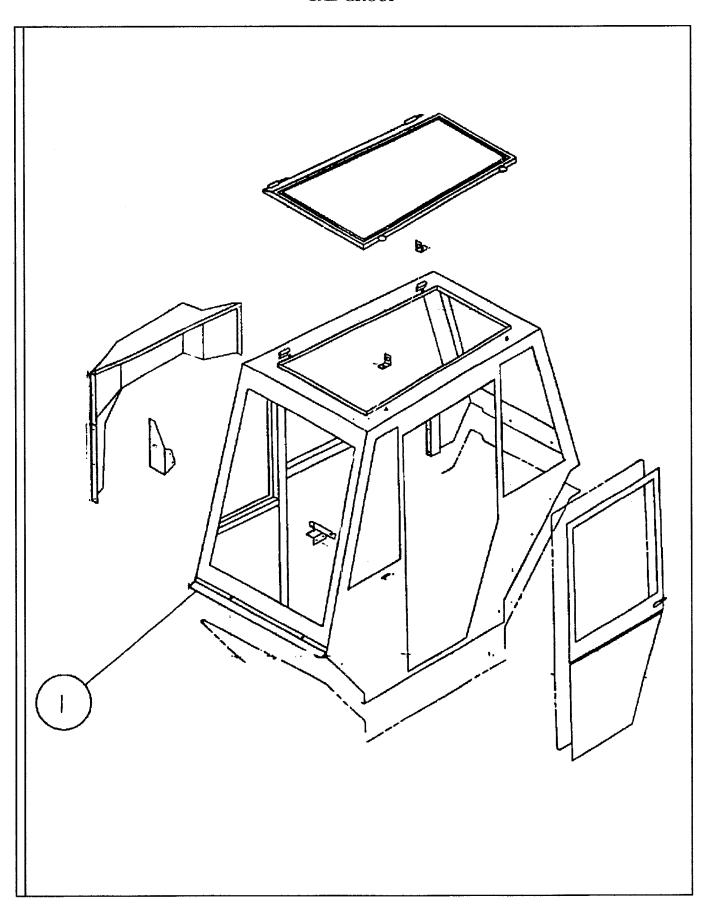

## PARTS MANUAL for VR-90B VARIABLE REACH FORKLIFT

Effective with all serial numbers

CPN 59131508 September 1, 1997