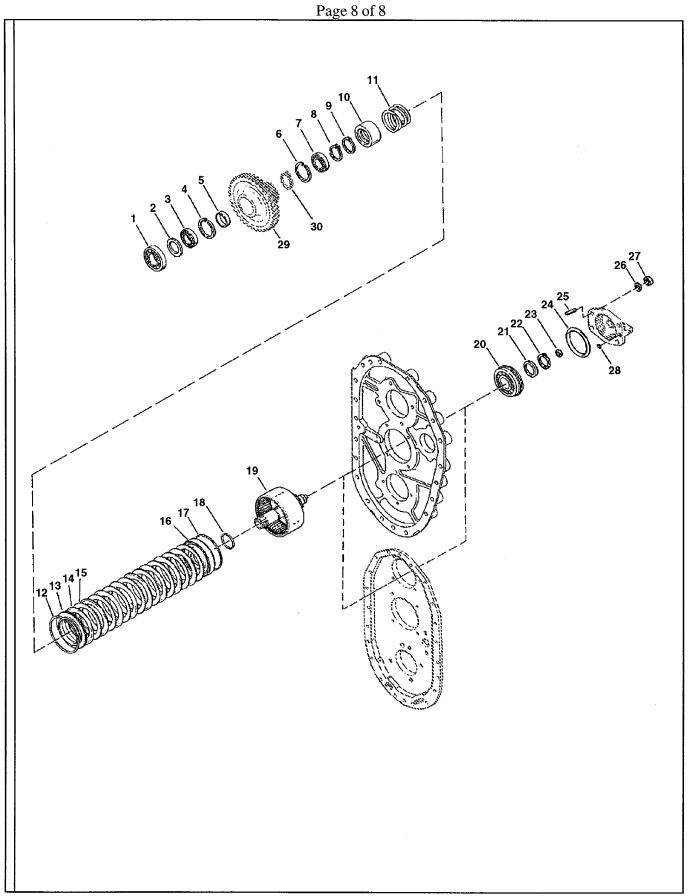

|
|      | 1         |                                        |     |                  |
|      |           |                                        |     |                  |
|      |           |                                        |     |                  |
|      |           |                                        |     | ·                |
|      |           |                                        |     |                  |
|      |           |                                        |     |                  |
|      |           |                                        |     |                  |
|      |           |                                        |     |                  |
|      |           |                                        |     |                  |



| ITEM | COMM. NO. | DESCRIPTION                            | QTY | DIMENSIONS/NOTES |
|------|-----------|----------------------------------------|-----|------------------|
|      |           | Low Speed Shaft Group                  |     |                  |
| 1    | 50960335  | Low Speed Clutch Shaft Front Bearing   | 1 1 |                  |
| 2    | 50960343  | Front Bearing Spacer                   |     |                  |
| 3    | 50755420  | Low Speed Gear Bearing                 | 1   |                  |
| 4    | 50755107  | Low Speed Gear Bearing Locating Ring   | 1   |                  |
| 5    | 50960350  | Low Speed Gear Spacer                  | 1   |                  |
| 6    | N.S.S.    | Low Speed Gear Bearing Locating Ring   |     |                  |
| 7    | N.S.S.