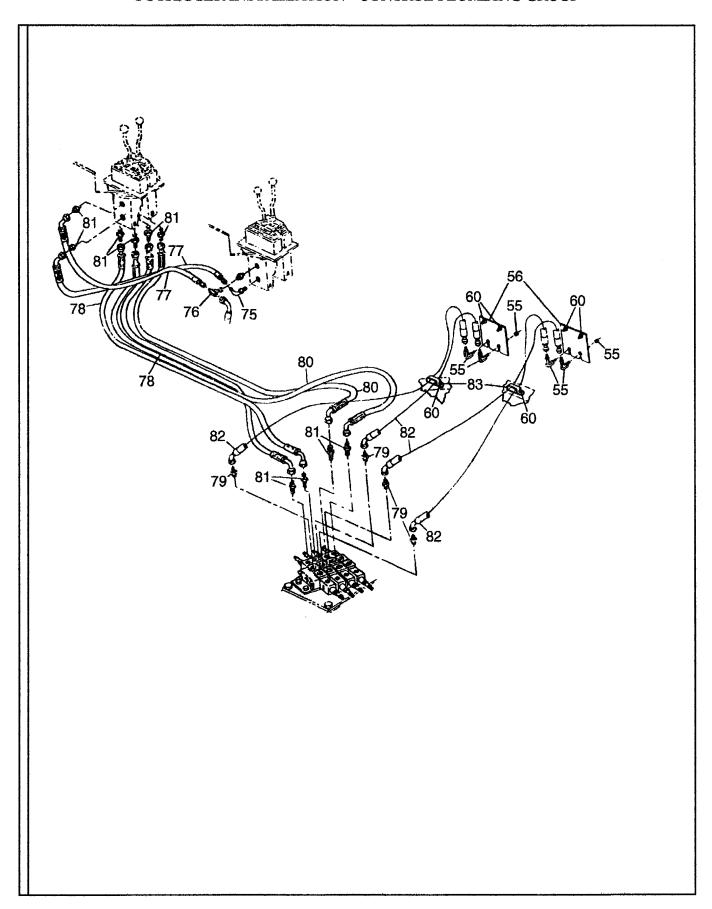

# TABLE OF CONTENTS - Continued VR-90B

| TITLE                                                                                | PAGE  |  |  |
|--------------------------------------------------------------------------------------|-------|--|--|
| TRANSMISSION-Continued                                                               |       |  |  |
| Transmission Controls And Park Brake (Effective With To S/N 5249 Plus 5232 And 5233) | D.4.2 |  |  |
| Transmission Controls And Park Brake (Prior To S/N 5249 Except 5232 And 5233)        |       |  |  |
| Control Lever Assembly                                                               | D.6.2 |  |  |
| Transmission Plumbing (Effective With S/N 149089)                                    |       |  |  |
| Transmission Plumbing (Prior To S/N 149089)                                          | D.8.2 |  |  |
| ELECTRICAL                                                                           |       |  |  |
| E                                                                                    |       |  |  |
| Electrical Assembly                                                                  | E.1.2 |  |  |
| Gauge Panel Assembly                                                                 |       |  |  |
| Turn Signal And Headlight Assembly                                                   |       |  |  |
| Dome Light Assembly - Optional                                                       | E4.3  |  |  |
| Heater/Defroster-Optional                                                            |       |  |  |
| Windshield Washer - Optional                                                         |       |  |  |
| Rear Wiper Assembly                                                                  |       |  |  |
| HYDRAULICS                                                                           |       |  |  |
| F                                                                                    |       |  |  |
| Hydraulic Hoses And Adapters                                                         | F.1.2 |  |  |
| Hydraulic Hoses And Adapters-Effective With S/N: 5240                                |       |  |  |
| Hydraulic Hoses And Adapters-Prior To S/N: 5240                                      |       |  |  |
| Hydraulic Hoses And Adapters                                                         |       |  |  |
| Steering, Brake, and Boom Hoses                                                      | F.2.2 |  |  |
| Hose Reel Installation                                                               |       |  |  |
| Outrigger Installation - Pivot Group                                                 | F.4.2 |  |  |
| Outrigger Installation - Arm Group                                                   |       |  |  |
| Outrigger Installation - Control Plumbing Group                                      |       |  |  |
| Outrigger Installation - Attachment Group                                            |       |  |  |
| Hose Reel Plumbing                                                                   | F.5.2 |  |  |
| BOOMANDCARRIAGE                                                                      |       |  |  |
| G                                                                                    |       |  |  |
| Boom And Carriage Assembly                                                           | G.12  |  |  |
| Quick Attach Apron                                                                   |       |  |  |
| Forks                                                                                |       |  |  |
| Carriage Rotation Plumbing                                                           | G.4.2 |  |  |
| 15' Truss Boom                                                                       | G.5.2 |  |  |
| DECALSANDPAINT                                                                       |       |  |  |
| н                                                                                    |       |  |  |
|                                                                                      |       |  |  |
| Decals And Paint (Effective With S/N 140073)                                         |       |  |  |
| ecals And Paint (Prior To S/N 140073) H                                              |       |  |  |