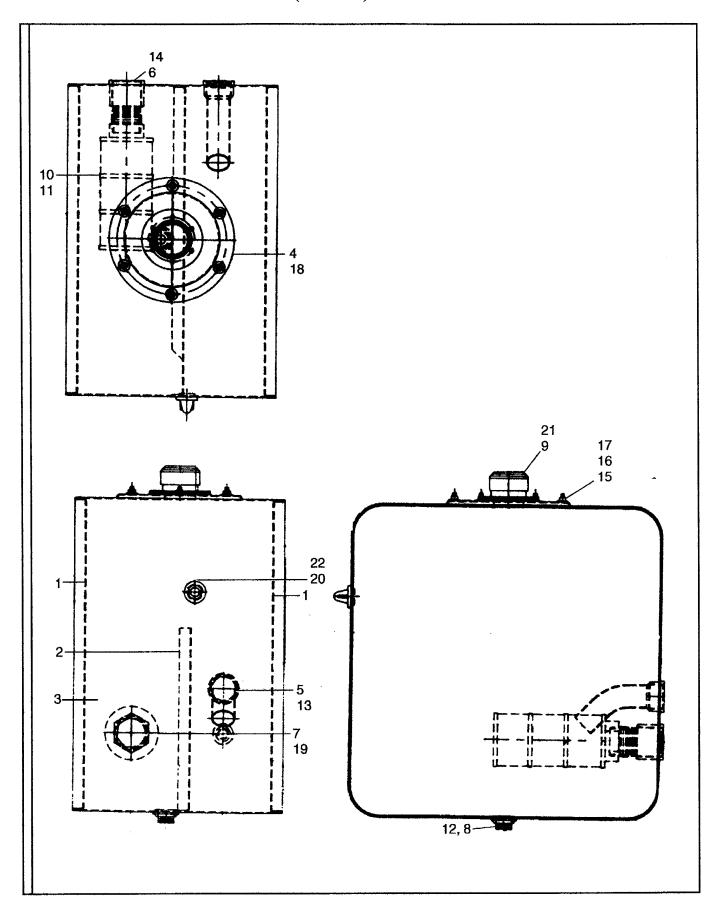

#### Using the Parts Identification Pages:

- The PARTS IDENTIFICATION PAGES consist of the PARTS ILLUSTRATION (even numbered pages) and the PARTS LIST (odd numbered pages).
- The Parts Illustration shows the assembly with its component parts identified by Item Numbers.
- On the Parts List, the components are listed in Item Number order as found in the ITEM column.
  Other information provided by the Parts List is the Comm. Number which will be required to order Genuine Ingersoll-Rand Replacement Parts, a functional description, the quantity required to assemble one complete assembly, and any additional notes/ dimensions required to help place your parts order.
- For the example: The element is Item 2, Comm. Number 35318252, Quantity of 1.

#### When the Comm. # is not known - Use the Table of Contents:

- Turn to the TABLE OF CONTENTS pages in the front of this manual. These pages show the
  major systems of the machine divided into FUNCTIONAL GROUPS (identified by capital letters).
- Find the Functional Group that best describes the area of the machine you are interested in. For example: ENGINE, AND RELATED PARTS.
- See the sample Table of Contents shown below:

- Listed under the Functional Group of Engine are SECTIONS (identified by numbers that describe major repairable components of that group. Find the listing that refers to AIR CLEANER ASSEMBLY.
- Since the Air Cleaner Element is what needs to be replaced, refer to the internal breakdown section for the Air Cleaner. The Air Cleaner used on your machine is found in Functional Group B.; Section 5, this makes up the first part of the page number. Turn to that section of the parts manual and find the parts identification pages B.5.2 & B.5.3 for the Air Cleaner.