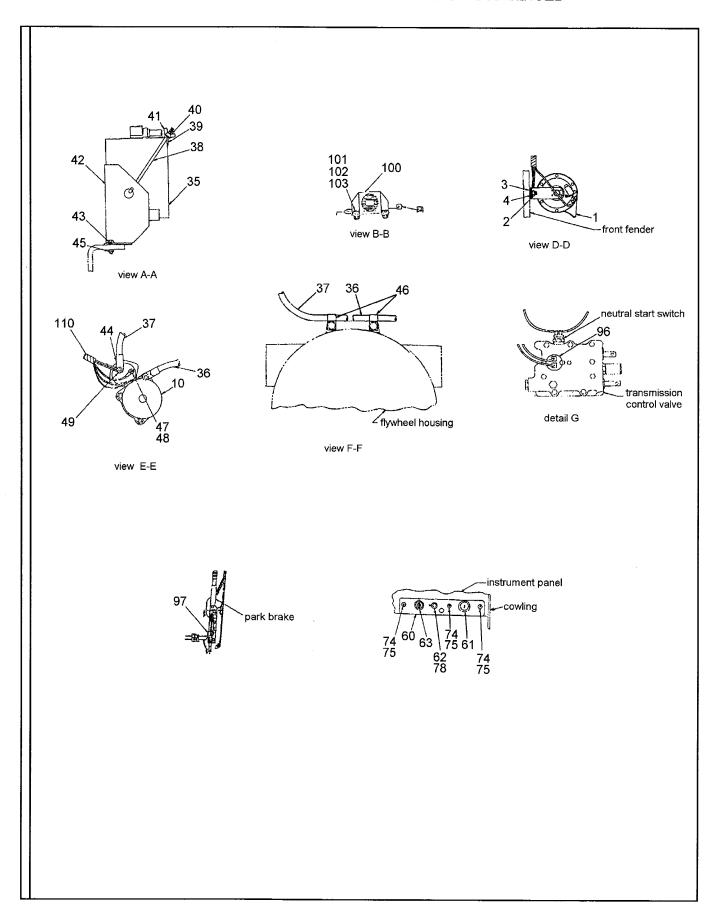

to S/N 5240)            |     |                  |
| 63   | 59455949 | Switch                                  | 1   |                  |
| 74   | 59941682 | Whiz Nut                                | 10  | 1/4-20 Whiz Nut  |
| 75   | 95888996 | H.S.B.H.S.                              | 9   | 1/4-20 x1        |
| 78   | 59331744 | Switch Cover                            | 1   |                  |
| 90   | 59638478 | Sender Oil                              | 1   |                  |
| 91   | 95923124 | Hex Nut                                 | 2   | #10-32           |
| 92   | 95248084 | Washer, Lock                            | 2   | #10              |
| 95   | 95279915 | Tee                                     | 1   |                  |

## ELECTRICAL ASSEMBLY - SHEET 3 OF 3 - CONTINUED



E.1.8

## ELECTRICAL ASSEMBLY - SHEET 3 OF 3 - CONTINUED

| ITEM | COMM.NO. | DESCRIPTION                                    | QTY | DIMENSIONS/NOTES |
|------|----------|------------------------------------------------|-----|------------------|
| 96   | 59090886 | Pressure Switch                                | 1   |                  |
| 97   | 58850991 | Switch Assembly (Effective with S/N 5249)      | 1   |                  |
| 100  | 59869917 | Screw, Lock                                    | 1   | 5/16-18 x .75    |
| 101  | 59918573 | Nut, lock                                      | 1   | 5/16-18          |
| 100  | 59465617 | Alarm Assembly, Backup                         | 1   |                  |
| -    | 59455683 | -Alarm Backup                                  | 1   |