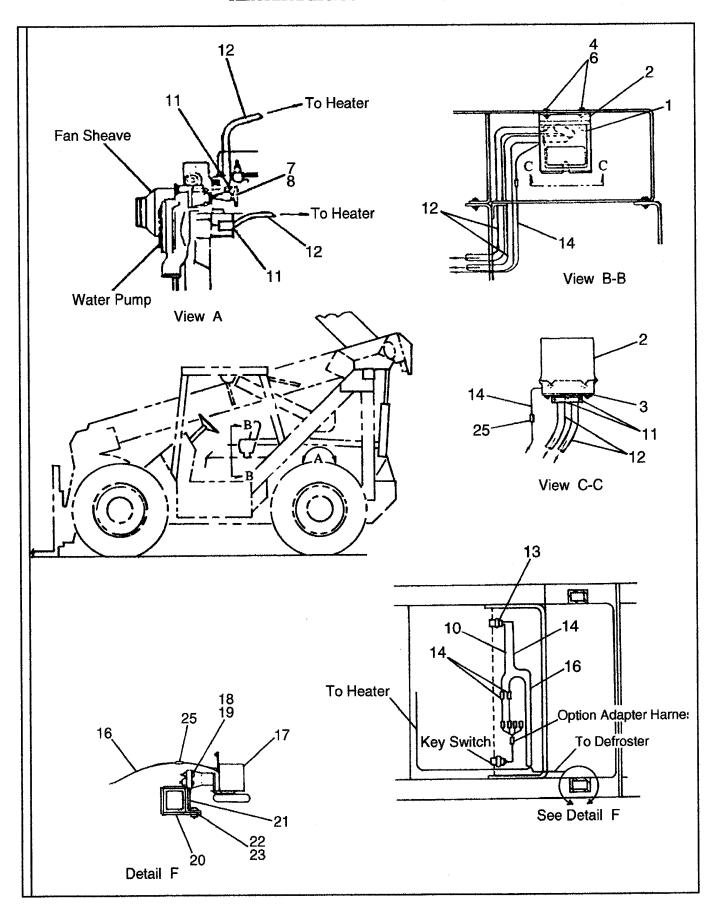

|                       |     |                  |
|      |           |                       |     |                  |
|      |           |                       |     |                  |
|      |           |                       |     |                  |
|      |           |                       |     |                  |
|      |           |                       |     |                  |
|      |           |                       |     |                  |
|      |           |                       |     |                  |
|      |           |                       |     |                  |
|      |           |                       |     |                  |
|      |           |                       |     |                  |

#### **HEATER/DEFROSTER - OPTIONAL**



## **HEATER/DEFROSTER - OPTIONAL**

| TEM | COMM. NO. | DESCRIPTION          | QTY             | DIMENSIONS/NOTES  |
|-----|-----------|----------------------|-----------------|-------------------|
|     |           | DWG. 5947358         | <del>-   </del> |                   |
| -   | 58808221  | Heater Assembly      | 1               |                   |
| 1   | 58884446  | -Heater              | 1               |                   |
| -   | 58875923  | -Fan Assembly        | 1 1             |                   |
| - , | 58875931  | -12V Motor           | 1               |                   |
| -   | 58875949  | -Heater Core         | 1 1             |                   |
| 2   | 59473595  | -Heater Bracket      | 1               |                   |
| 3   | 59918573  | -Nut