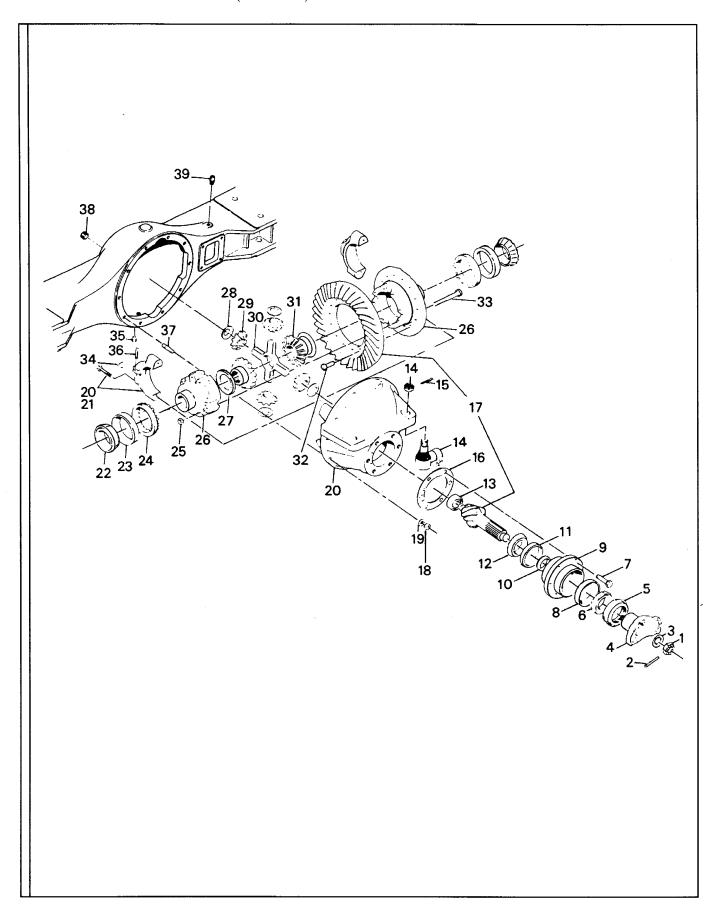

| ENGINE AND RELATED PARTS                               |        |
|--------------------------------------------------------|--------|
| <b>B</b>                                               |        |
| Engine And Engine Mounting (Effective With S/N 149966) | В.1.2  |
| Engine And Engine Mounting (Pror To S/N 149966)        |        |
| Exhaust                                                | B.3.2  |
| Cooling                                                |        |
| Air Cleaner Assembly (Effective With S/N 149966)       | B.5.2  |
| Air Cleaner Assembly (Prior To S/N 149966)             | B.6.2  |
| Throttle (Effective With S/N 150967)                   | B.7.2  |
| Throttle (Prior To S/N 150967)                         | B.8.2  |
| Throttle Pedal Bracket Assembly                        |        |
| Fuel System (Effective With S/N 149966)                |        |
| Fuel System (Prior To S/N 149966)                      | B.11.2 |
| AXLE                                                   |        |
| c                                                      |        |
| Axle Mounting And Cylinder                             | C.1.2  |
| Wheel And Tire                                         | C22    |
| TRANSMISSION                                           |        |
| D                                                      |        |