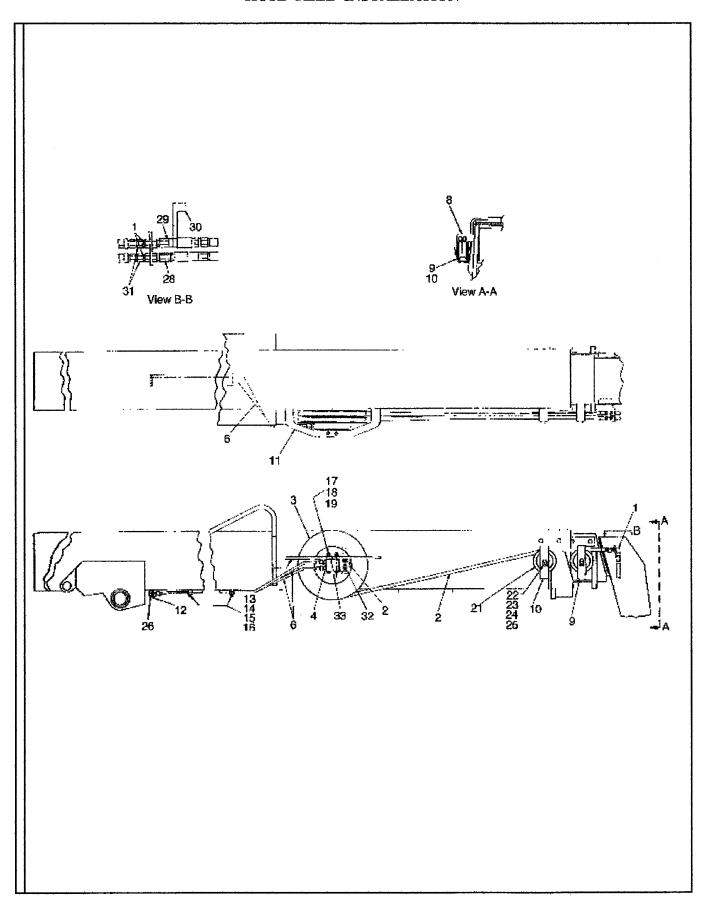

| 59456376  | Pin                                            | 2   |                    |
| 23       | 59451393  | Keeper                                         | 2   |                    |
| 24       | 95919171  | H.H.C.S.                                       | 2   | 3/8 - 16 x 0.50    |
| 25       | 95931432  | Lock Washer                                    | 2   | 3/8                |
| 26       | 95364964  | Union                                          | 2   |                    |
| 28       | 59954818  | Half Couplng                                   | 1   |                    |
| 29       | 59954826  | Half Couplng                                   | 1   |                    |
|          |           | VR-90B                                         | 1   |                    |



| ITEM | COMM. NO. | DESCRIPTION                | QTY | DIMENSIONS/NOTES |
|------|-----------|----------------------------|-----|------------------|
| 30   | 59954834  | Dust Cover                 | 2   |                  |
| 31   | 56919004  | Tube                       | 2   |                  |
| 32   | 95365078  | Adapter                    | 2   |                  |
| 33   | 59005595  | Spacer                     | 1   |                  |
| **   | 59878710  | Decal: Ingersoll-Rand Logo | 1   |                  |
|      |           |                            |     |                  |
|      |           |                            |     |                  |
|      |           |                            |     |                  |
|      |           |