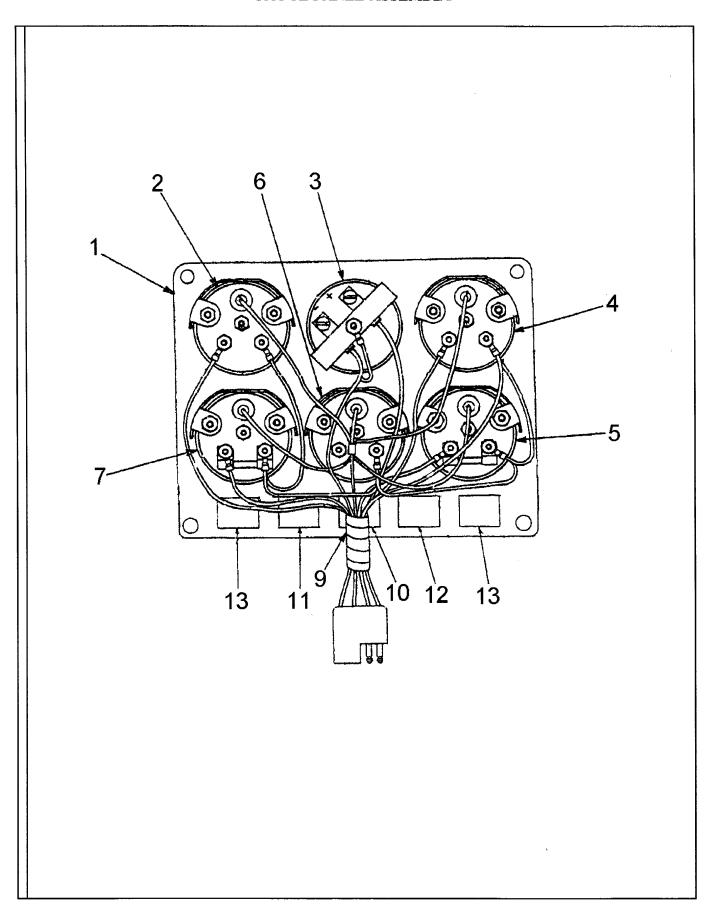

|     |                  |
|      |          |                                                |     |                  |
|      |          |                                                |     |                  |
|      |          |                                                |     |                  |
|      |          |                                                |     |                  |
|      |          |                                                |     |                  |
|      |          |                                                |     |                  |
|      |          |                                                |     |                  |
| ,    |          |                                                |     |                  |



## GAUGE PANEL ASSEMBLY

| ITEM | COMM. NO. | DESCRIPTION                    | QTY                                     | DIMENSIONS/NOTES |
|------|-----------|--------------------------------|-----------------------------------------|------------------|
|      |           | BOM 59494369                   |                                         |                  |
| 1    | 59494344  | Gauge Mounting Plate           | 1                                       |                  |
| 2    | 59455303  | Transmission Temperature Gauge | 1                                       |                  |
| 3    | 59989558  | Hourmeter Gauge                | 1                                       |                  |
| 4    | 59455493  | Water Temperature Gauge        | 1