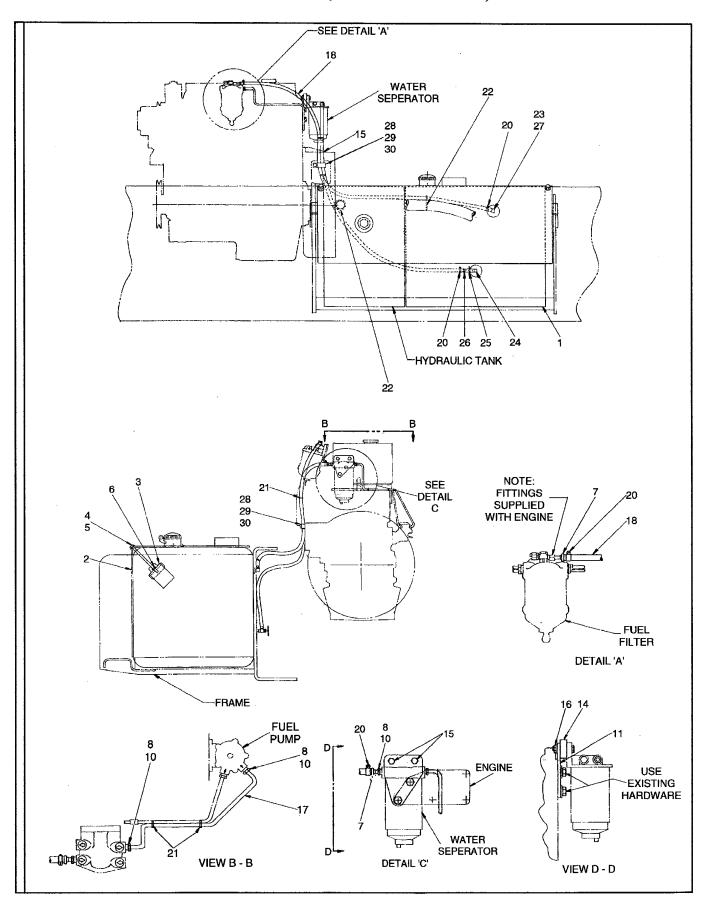

| ENGINE AND RELATED PARTS                               |        |
|--------------------------------------------------------|--------|
| <b>B</b>                                               |        |
| Engine And Engine Mounting (Effective With S/N 149966) | В.1.2  |
| Engine And Engine Mounting (Pror To S/N 149966)        |        |
| Exhaust                                                | B.3.2  |
| Cooling                                                |        |
| Air Cleaner Assembly (Effective With S/N 149966)       | B.5.2  |
| Air Cleaner Assembly (Prior To S/N 149966)             | B.6.2  |
| Throttle (Effective With S/N 150967)                   | B.7.2  |
| Throttle (Prior To S/N 150967)                         | B.8.2  |
| Throttle Pedal Bracket Assembly                        |        |
| Fuel System (Effective With S/N 149966)                |        |
| Fuel System (Prior To S/N 149966)                      | B.11.2 |
| AXLE                                                   |        |
| c                                                      |        |
| Axle Mounting And Cylinder                             | C.1.2  |
| Wheel And Tire                                         | C22    |
| TRANSMISSION                                           |        |
| D                                                      |        |

#### TABLE OF CONTENTS VR-90B

| TITLE                                                            | PAGI   |
|------------------------------------------------------------------|--------|
|                                                                  |        |
| TABLE OF CONTENTS                                                | A      |
| STANDARD ABBREVIATIONS                                           | D      |
| RECOMMENDED SPARE PARTS                                          | E      |
|                                                                  |        |
| MAIN FRAME AND RELATED PARTS                                     |        |
| A Hoods And Covers (Effective With S/N 5240)                     | A.1.2  |
| Hoods (Prior To S/N 5240)                                        |        |
| Floor Plates And Covers (Prior To S/N 5240)                      |        |
| Steering Wheel Group                                             |        |
| Seat Group (Effective With S/N 5249 Plus 5232 And 5233)          |        |
| Seat Group (Prior To S/N 5249 Except 5232 And 5233)              |        |
| Single Pedal Brake Assembly (Sheet 1 Of 2)                       | A.7.2  |
| Cab Group                                                        | A.8.2  |
| Washer Installation (Optional)                                   |        |
| Rear Wiper (Optional)                                            |        |
| Dome Light (Optional)                                            |        |
| Heater/Defroster Installation (Optional)                         | A.12.2 |
| ENGINE ANDRELATED PARTS                                          |        |
|                                                                  |        |
| В                                                                |        |
| E ' A 1E ' M                                                     | 7.4    |
| Engine And Engine Mounting (Effective With S/N 149966)           |        |
| Engine And Engine Mounting (Pror To S/N 149966)  Exhaust         |        |
| Cooling                                                          |        |
| Air Cleaner Assembly (Effective With S/N 149966)                 |        |
| Air Cleaner Assembly (Prior To S/N 149966)                       |        |
| Throttle (Effective With S/N 150967)                             |        |
| Throttle (Prior To S/N 150967)                                   |        |
| Throttle Pedal Bracket Assembly                                  |        |
| Fuel System (Effective With S/N 149966)                          |        |
| Fuel System (Prior To S/N 149966)                                | B.11.2 |
| AXLE                                                             |        |
|                                                                  |        |
| C                                                                |        |
| Axle Mounting And Cylinder                                       | C.1.2  |
| Wheel And Tire                                                   |        |
| TRANSMISSION                                                     |        |
| D                                                                |        |
| Transmission Assembly (Effective With S/N 150477)                | D.1.2  |
| Transmission Assembly (Prior To S/N 150477)                      |        |
| Transmission Controls And Park Brake (Effective With S/N 150477) |        |
| · · · · · · · · · · · · · · · · · · ·                            | 2.0.2  |