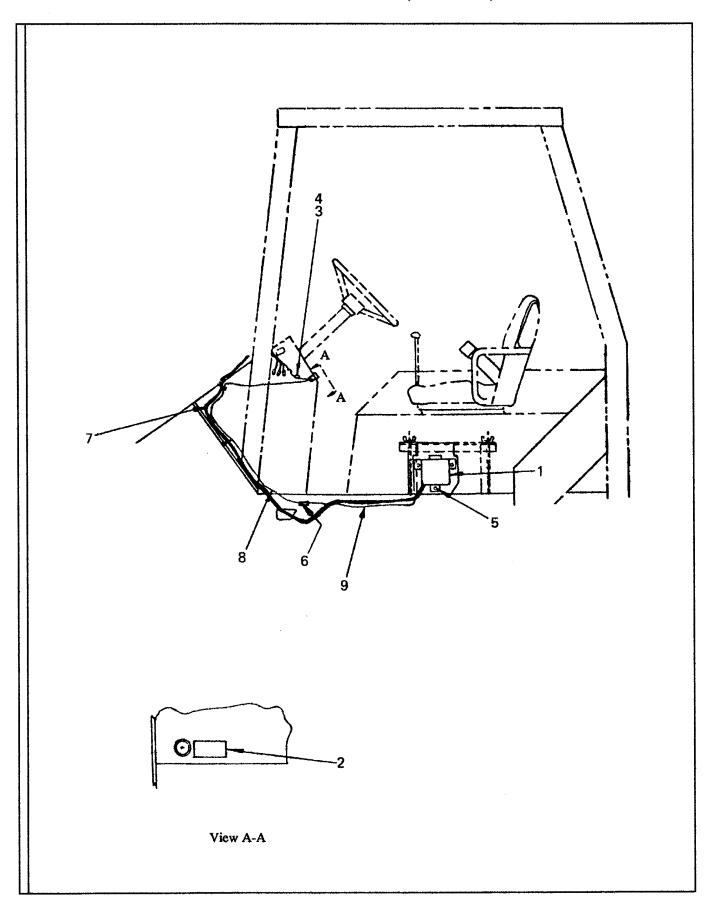

## PARTS MANUAL for VR-90B VARIABLE REACH FORKLIFT

Effective with all serial numbers

CPN 59131508 September 1, 1997