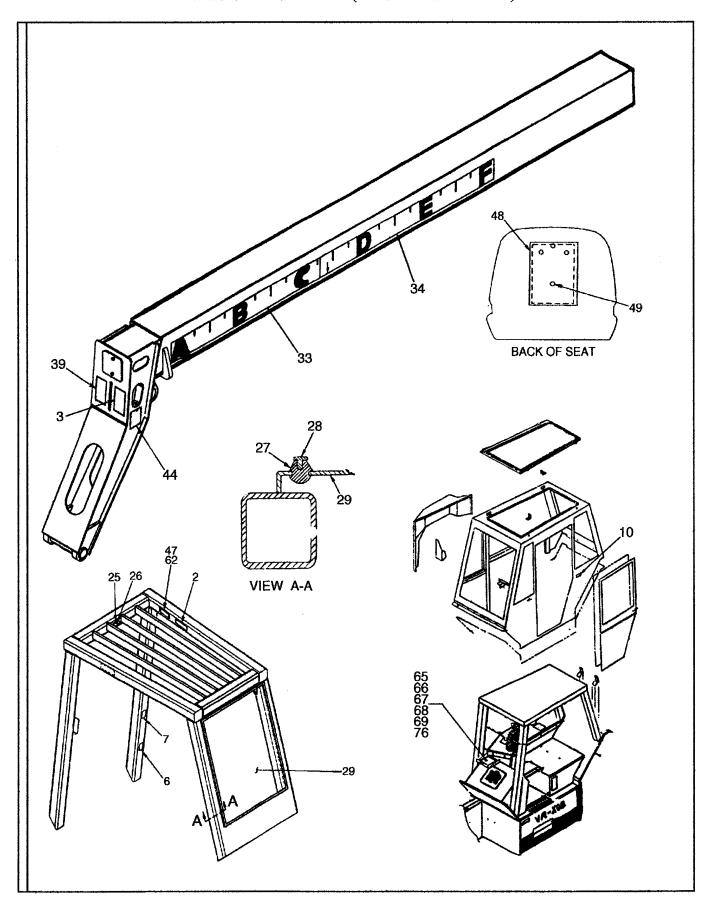

## PARTS MANUAL for VR-90B VARIABLE REACH FORKLIFT

Effective with all serial numbers

CPN 59131508 September 1, 1997