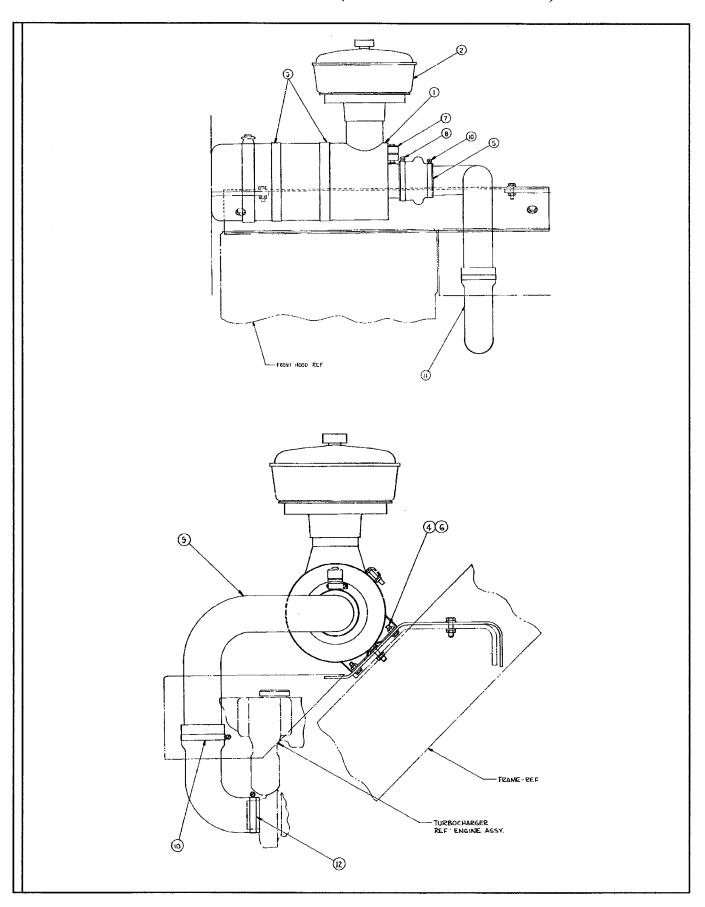

| ENGINE AND RELATED PARTS                               |        |
|--------------------------------------------------------|--------|
| <b>B</b>                                               |        |
| Engine And Engine Mounting (Effective With S/N 149966) | В.1.2  |
| Engine And Engine Mounting (Pror To S/N 149966)        |        |
| Exhaust                                                | B.3.2  |
| Cooling                                                |        |
| Air Cleaner Assembly (Effective With S/N 149966)       | B.5.2  |
| Air Cleaner Assembly (Prior To S/N 149966)             | B.6.2  |
| Throttle (Effective With S/N 150967)                   | B.7.2  |
| Throttle (Prior To S/N 150967)                         | B.8.2  |
| Throttle Pedal Bracket Assembly                        |        |
| Fuel System (Effective With S/N 149966)                |        |
| Fuel System (Prior To S/N 149966)                      | B.11.2 |
| AXLE                                                   |        |
| c                                                      |        |
| Axle Mounting And Cylinder                             | C.1.2  |
| Wheel And Tire                                         | C22    |
| TRANSMISSION                                           |        |
| D                                                      |        |

#### TABLE OF CONTENTS VR-90B

| TITLE                                                            | PAGI   |
|------------------------------------------------------------------|--------|
|                                                                  |        |
| TABLE OF CONTENTS                                                | A      |
| STANDARD ABBREVIATIONS                                           | D      |
| RECOMMENDED SPARE PARTS                                          | E      |
|                                                                  |        |
| MAIN FRAME AND RELATED PARTS                                     |        |
| A Hoods And Covers (Effective With S/N 5240)                     | A.1.2  |
| Hoods (Prior To S/N 5240)                                        |        |
| Floor Plates And Covers (Prior To S/N 5240)                      |        |
| Steering Wheel Group                                             |        |
| Seat Group (Effective With S/N 5249 Plus 5232 And 5233)          |        |
| Seat Group (Prior To S/N 5249 Except 5232 And 5233)              |        |
| Single Pedal Brake Assembly (Sheet 1 Of 2)                       | A.7.2  |
| Cab Group                                                        | A.8.2  |
| Washer Installation (Optional)                                   |        |
| Rear Wiper (Optional)                                            |        |
| Dome Light (Optional)                                            |        |
| Heater/Defroster Installation (Optional)                         | A.12.2 |
| ENGINE ANDRELATED PARTS                                          |        |
|                                                                  |        |
| В                                                                |        |
| E ' A 1E ' M                                                     | 7.4    |
| Engine And Engine Mounting (Effective With S/N 149966)           |        |
| Engine And Engine Mounting (Pror To S/N 149966)  Exhaust         |        |
| Cooling                                                          |        |
| Air Cleaner Assembly (Effective With S/N 149966)                 |        |
| Air Cleaner Assembly (Prior To S/N 149966)                       |        |
| Throttle (Effective With S/N 150967)                             |        |
| Throttle (Prior To S/N 150967)                                   |        |
| Throttle Pedal Bracket Assembly                                  |        |
| Fuel System (Effective With S/N 149966)                          |        |
| Fuel System (Prior To S/N 149966)                                | B.11.2 |
| AXLE                                                             |        |
|                                                                  |        |
| C                                                                |        |
| Axle Mounting And Cylinder                                       | C.1.2  |
| Wheel And Tire                                                   |        |
| TRANSMISSION                                                     |        |
| D                                                                |        |
| Transmission Assembly (Effective With S/N 150477)                | D.1.2  |
| Transmission Assembly (Prior To S/N 150477)                      |        |
| Transmission Controls And Park Brake (Effective With S/N 150477) |        |
| · · · · · · · · · · · · · · · · · · ·                            | 2.0.2  |