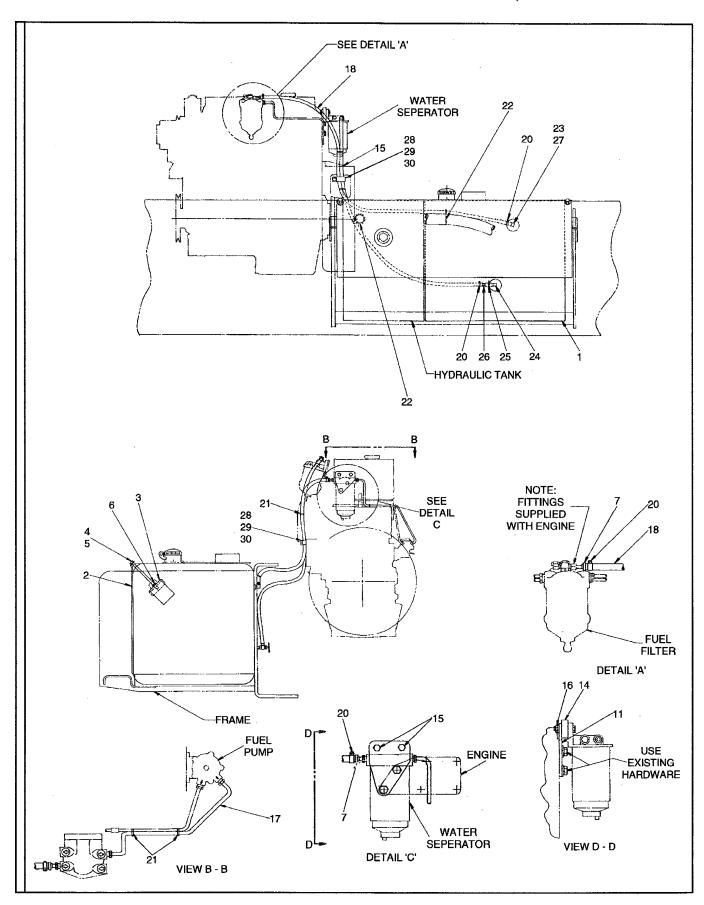

| ENGINE AND RELATED PARTS                               |        |
|--------------------------------------------------------|--------|
| <b>B</b>                                               |        |
| Engine And Engine Mounting (Effective With S/N 149966) | В.1.2  |
| Engine And Engine Mounting (Pror To S/N 149966)        |        |
| Exhaust                                                | B.3.2  |
| Cooling                                                |        |
| Air Cleaner Assembly (Effective With S/N 149966)       | B.5.2  |
| Air Cleaner Assembly (Prior To S/N 149966)             | B.6.2  |
| Throttle (Effective With S/N 150967)                   | B.7.2  |
| Throttle (Prior To S/N 150967)                         | B.8.2  |
| Throttle Pedal Bracket Assembly                        |        |
| Fuel System (Effective With S/N 149966)                |        |
| Fuel System (Prior To S/N 149966)                      | B.11.2 |
| AXLE                                                   |        |
| c                                                      |        |
| Axle Mounting And Cylinder                             | C.1.2  |
| Wheel And Tire                                         | C22    |
| TRANSMISSION                                           |        |
| D                                                      |        |

#### TABLE OF CONTENTS VR-90B

| TITLE                                                            | PAGI   |
|------------------------------------------------------------------|--------|
|                                                                  |        |
| TABLE OF CONTENTS                                                | A      |
| STANDARD ABBREVIATIONS                                           | D      |
| RECOMMENDED SPARE PARTS                                          | E      |
|                                                                  |        |
| MAIN FRAME AND RELATED PARTS                                     |        |
| A Hoods And Covers (Effective With S/N 5240)                     | A.1.2  |
| Hoods (Prior To S/N 5240)                                        |        |
| Floor Plates And Covers (Prior To S/N 5240)                      |        |
| Steering Wheel Group                                             |        |
| Seat Group (Effective With S/N 5249 Plus 5232 And 5233)          |        |
| Seat Group (Prior To S/N 5249 Except 5232 And 5233)              |        |
| Single Pedal Brake Assembly (Sheet 1 Of 2)                       | A.7.2  |
| Cab Group                                                        | A.8.2  |
| Washer Installation (Optional)                                   |        |
| Rear Wiper (Optional)                                            |        |
| Dome Light (Optional)                                            |        |
| Heater/Defroster Installation (Optional)                         | A.12.2 |
| ENGINE ANDRELATED PARTS                                          |        |
|                                                                  |        |
| В                                                                |        |
| E ' A 1E ' M                                                     | 7.4    |
| Engine And Engine Mounting (Effective With S/N 149966)           |        |
| Engine And Engine Mounting (Pror To S/N 149966)  Exhaust         |        |
| Cooling                                                          |        |
| Air Cleaner Assembly (Effective With S/N 149966)                 |        |
| Air Cleaner Assembly (Prior To S/N 149966)                       |        |
| Throttle (Effective With S/N 150967)                             |        |
| Throttle (Prior To S/N 150967)                                   |        |
| Throttle Pedal Bracket Assembly                                  |        |
| Fuel System (Effective With S/N 149966)                          |        |
| Fuel System (Prior To S/N 149966)                                | B.11.2 |
| AXLE                                                             |        |
|                                                                  |        |
| C                                                                |        |
| Axle Mounting And Cylinder                                       | C.1.2  |
| Wheel And Tire                                                   |        |
| TRANSMISSION                                                     |        |
| D                                                                |        |
| Transmission Assembly (Effective With S/N 150477)                | D.1.2  |
| Transmission Assembly (Prior To S/N 150477)                      |        |
| Transmission Controls And Park Brake (Effective With S/N 150477) |        |
| · · · · · · · · · · · · · · · · · · ·                            | 2.0.2  |