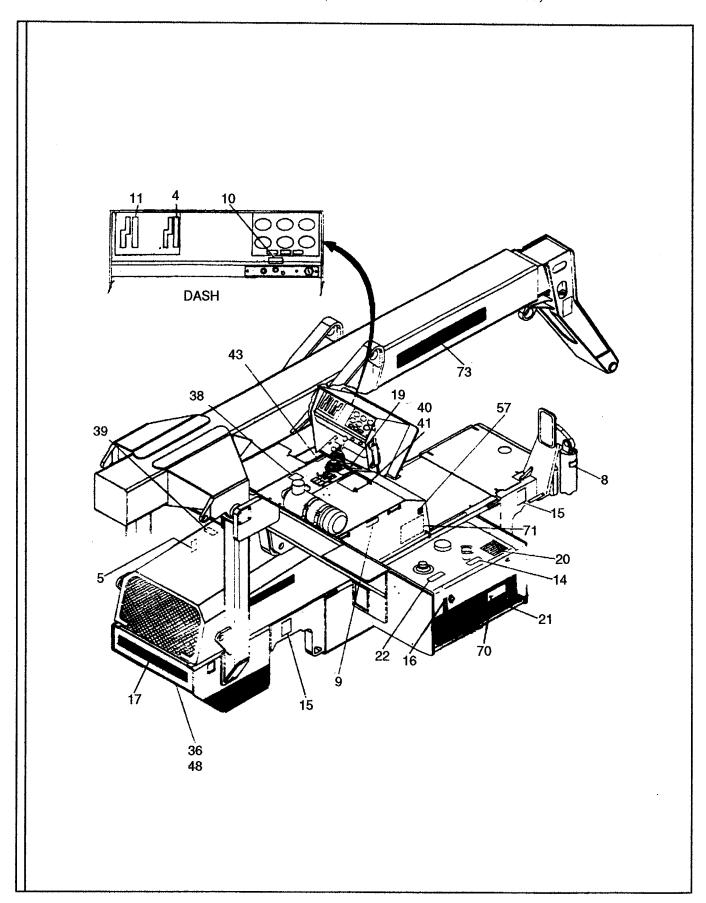

|                                |     |                    |
|      |           |                                |     |                    |
|      |           |                                |     |                    |
|      |           |                                |     |                    |
|      |           |                                |     |                    |
|      |           |                                |     |                    |
|      |           |                                |     |                    |
|      |           |                                |     |                    |
|      |           |                                |     |                    |
|      |           | VR-90B                         |     |                    |



| ITEM | COMM. NO. | DESCRIPTION                    | QTY | DIMENSIONS/NOTES  |
|------|-----------|--------------------------------|-----|-------------------|
|      |           | BOM59083063                    |     |                   |
| 1    | 59048934  | Decal: OSHA                    | 1   |                   |
| 4    | 59454728  | Decal: Xmsn Shift              | 1   |                   |
| 5    | 58999103  | Decal: Rotating                | 2   |                   |
| 8    | 59455097  | Decal: Frame Tipping           | 1   |                   |
| 9    | 59048959  | Decal: No Riders               | 2   |                   |
| 10   | 58850348  | Decal: Speed Selector          | 1   | Steering Selector |
| 11   | 59454710  | Decal: Forward & Reverse       | 1   |