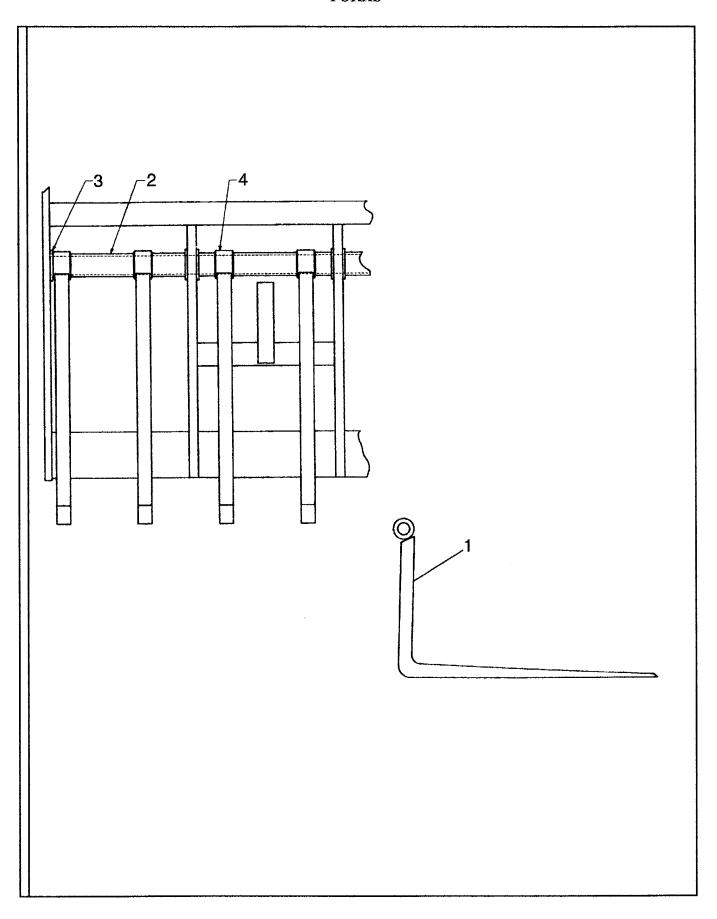

# TABLE OF CONTENTS - Continued VR-90B

| TITLE                                                                                | PAGE  |  |  |
|--------------------------------------------------------------------------------------|-------|--|--|
| TRANSMISSION-Continued                                                               |       |  |  |
| Transmission Controls And Park Brake (Effective With To S/N 5249 Plus 5232 And 5233) | D.4.2 |  |  |
| Transmission Controls And Park Brake (Prior To S/N 5249 Except 5232 And 5233)        |       |  |  |
| Control Lever Assembly                                                               | D.6.2 |  |  |
| Transmission Plumbing (Effective With S/N 149089)                                    |       |  |  |
| Transmission Plumbing (Prior To S/N 149089)                                          | D.8.2 |  |  |
| ELECTRICAL                                                                           |       |  |  |
| E                                                                                    |       |  |  |
| Electrical Assembly                                                                  | E.1.2 |  |  |
| Gauge Panel Assembly                                                                 |       |  |  |
| Turn Signal And Headlight Assembly                                                   |       |  |  |
| Dome Light Assembly - Optional                                                       | E4.3  |  |  |
| Heater/Defroster-Optional                                                            |       |  |  |
| Windshield Washer - Optional                                                         |       |  |  |
| Rear Wiper Assembly                                                                  |       |  |  |
| HYDRAULICS                                                                           |       |  |  |
| F                                                                                    |       |  |  |
| Hydraulic Hoses And Adapters                                                         | F.1.2 |  |  |
| Hydraulic Hoses And Adapters-Effective With S/N: 5240                                |       |  |  |
| Hydraulic Hoses And Adapters-Prior To S/N: 5240                                      |       |  |  |
| Hydraulic Hoses And Adapters                                                         |       |  |  |
| Steering, Brake, and Boom Hoses                                                      | F.2.2 |  |  |
| Hose Reel Installation                                                               |       |  |  |
| Outrigger Installation - Pivot Group                                                 | F.4.2 |  |  |
| Outrigger Installation - Arm Group                                                   |       |  |  |
| Outrigger Installation - Control Plumbing Group                                      |       |  |  |
| Outrigger Installation - Attachment Group                                            |       |  |  |
| Hose Reel Plumbing                                                                   | F.5.2 |  |  |
| BOOMANDCARRIAGE                                                                      |       |  |  |
| G                                                                                    |       |  |  |
| Boom And Carriage Assembly                                                           | G.12  |  |  |
| Quick Attach Apron                                                                   |       |  |  |
| Forks                                                                                |       |  |  |
| Carriage Rotation Plumbing                                                           | G.4.2 |  |  |
| 15' Truss Boom                                                                       | G.5.2 |  |  |
| DECALSANDPAINT                                                                       |       |  |  |
| н                                                                                    |       |  |  |
|                                                                                      |       |  |  |
| Decals And Paint (Effective With S/N 140073)                                         |       |  |  |
| ecals And Paint (Prior To S/N 140073) H                                              |       |  |  |