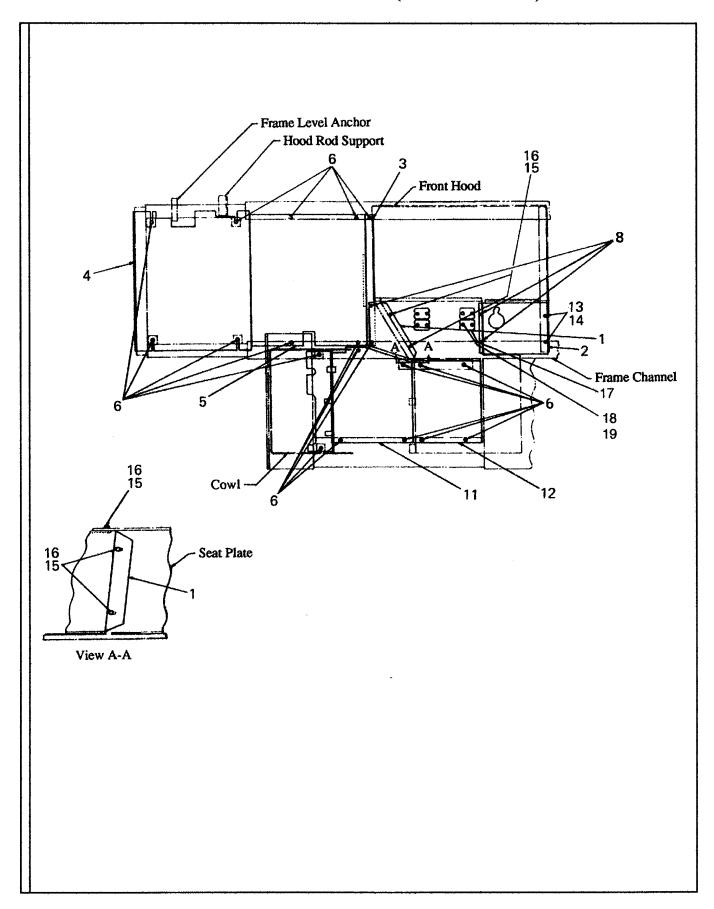

#### Using the Parts Identification Pages:

- The PARTS IDENTIFICATION PAGES consist of the PARTS ILLUSTRATION (even numbered pages) and the PARTS LIST (odd numbered pages).
- The Parts Illustration shows the assembly with its component parts identified by Item Numbers.
- On the Parts List, the components are listed in Item Number order as found in the ITEM column.
  Other information provided by the Parts List is the Comm. Number which will be required to order Genuine Ingersoll-Rand Replacement Parts, a functional description, the quantity required to assemble one complete assembly, and any additional notes/ dimensions required to help place your parts order.
- For the example: The element is Item 2, Comm. Number 35318252, Quantity of 1.

- Listed under the Functional Group of Engine are SECTIONS (identified by numbers that describe major repairable components of that group. Find the listing that refers to AIR CLEANER ASSEMBLY.
- Since the Air Cleaner Element is what needs to be replaced, refer to the internal breakdown section for the Air Cleaner. The Air Cleaner used on your machine is found in Functional Group B.; Section 5, this makes up the first part of the page number. Turn to that section of the parts manual and find the parts identification pages B.5.2 & B.5.3 for the Air Cleaner.