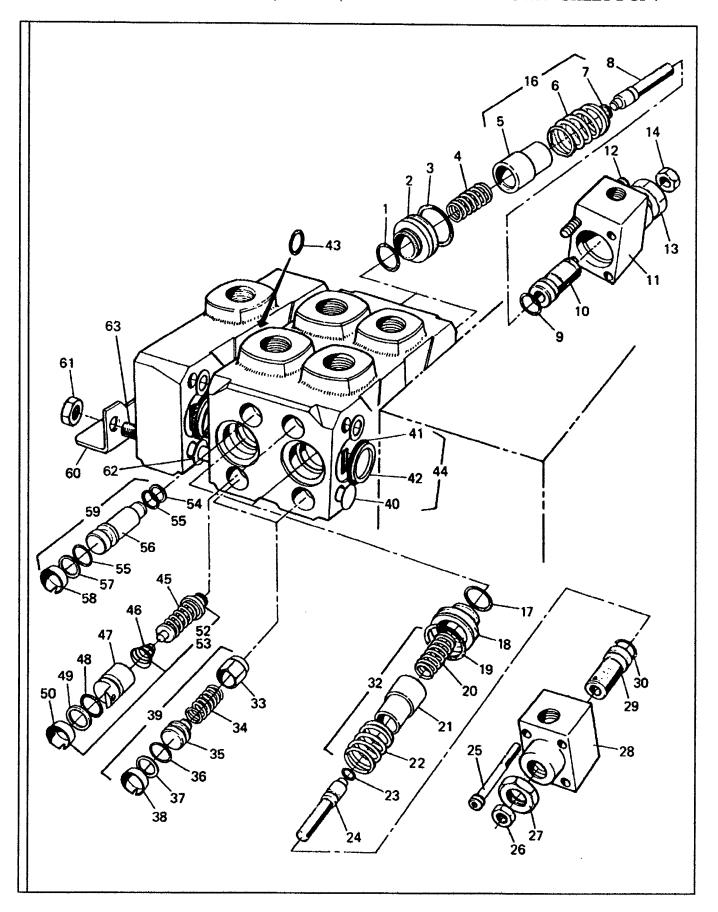

#### Using the Parts Identification Pages:

- The PARTS IDENTIFICATION PAGES consist of the PARTS ILLUSTRATION (even numbered pages) and the PARTS LIST (odd numbered pages).
- The Parts Illustration shows the assembly with its component parts identified by Item Numbers.
- On the Parts List, the components are listed in Item Number order as found in the ITEM column.
  Other information provided by the Parts List is the Comm. Number which will be required to order Genuine Ingersoll-Rand Replacement Parts, a functional description, the quantity required to assemble one complete assembly, and any additional notes/ dimensions required to help place your parts order.
- For the example: The element is Item 2, Comm. Number 35318252, Quantity of 1.