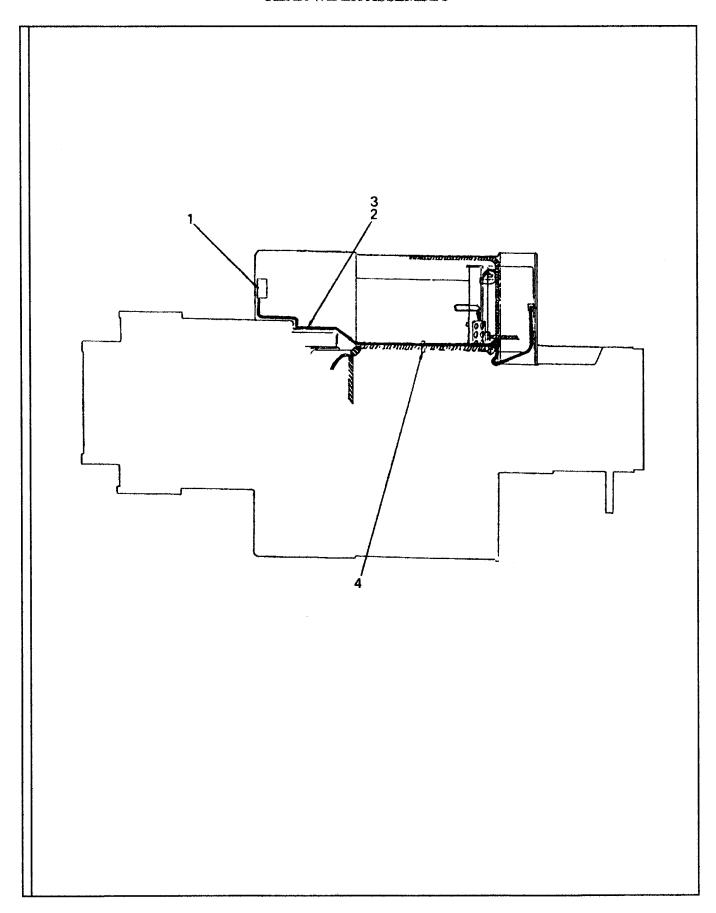

|     |           |                        |     |                  |
|     |           |                        |     |                  |
|     |           |                        |     |                  |
|     |           |                        |     |                  |
|     |           |                        |     |                  |
|     |           |                        |     |                  |
|     |           |                        |     |                  |
|     |           |                        |     |                  |
|     |           |                        |     |                  |
|     |           |                        |     |                  |
|     |           |                        |     |                  |

## **REAR WIPER ASSEMBLY**



## **REAR WIPER ASSEMBLY**

| ITEM | COMM. NO. | DESCRIPTION    | DOM 50 484000 | QTY                                    | DIMENSIONS/NOTES |
|------|-----------|----------------|---------------|----------------------------------------|------------------|
| 1    | 59474056  | Wiper Assembly | BOM 59474080  | 1                                      |                  |
| 1    | 58889239  | -Motor         |               | 3                                      |                  |
| _    | 58875402  | -Blade         |               | 3                                      |                  |
| _    | 58875410  | -Arm           |               | 3                                      |                  |
| _    | 58875428  | -Washer        |               | 3