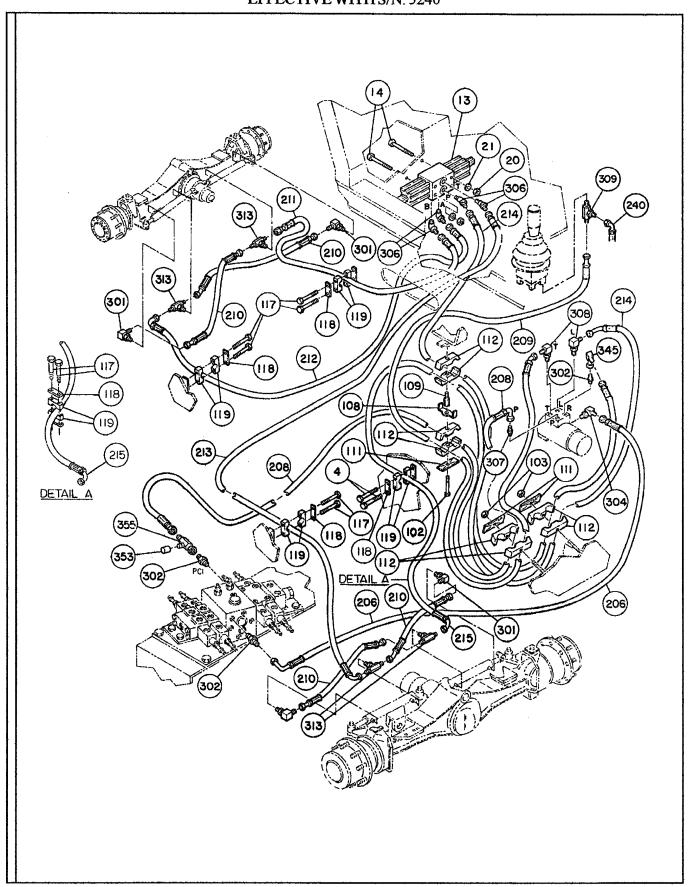

# TABLE OF CONTENTS - Continued VR-90B

| TITLE                                                                                | PAGE  |  |  |
|--------------------------------------------------------------------------------------|-------|--|--|
| TRANSMISSION-Continued                                                               |       |  |  |
| Transmission Controls And Park Brake (Effective With To S/N 5249 Plus 5232 And 5233) | D.4.2 |  |  |
| Transmission Controls And Park Brake (Prior To S/N 5249 Except 5232 And 5233)        |       |  |  |
| Control Lever Assembly                                                               | D.6.2 |  |  |
| Transmission Plumbing (Effective With S/N 149089)                                    |       |  |  |
| Transmission Plumbing (Prior To S/N 149089)                                          | D.8.2 |  |  |
| ELECTRICAL                                                                           |       |  |  |
| E                                                                                    |       |  |  |
| Electrical Assembly                                                                  | E.1.2 |  |  |
| Gauge Panel Assembly                                                                 |       |  |  |
| Turn Signal And Headlight Assembly                                                   |       |  |  |
| Dome Light Assembly - Optional                                                       | E4.3  |  |  |
| Heater/Defroster-Optional                                                            |       |  |  |
| Windshield Washer - Optional                                                         |       |  |  |
| Rear Wiper Assembly                                                                  |       |  |  |
| HYDRAULICS                                                                           |       |  |  |
| F                                                                                    |       |  |  |
| Hydraulic Hoses And Adapters                                                         | F.1.2 |  |  |
| Hydraulic Hoses And Adapters-Effective With S/N: 5240                                |       |  |  |
| Hydraulic Hoses And Adapters-Prior To S/N: 5240                                      |       |  |  |
| Hydraulic Hoses And Adapters                                                         |       |  |  |
| Steering, Brake, and Boom Hoses                                                      | F.2.2 |  |  |
| Hose Reel Installation                                                               |       |  |  |
| Outrigger Installation - Pivot Group                                                 | F.4.2 |  |  |
| Outrigger Installation - Arm Group                                                   |       |  |  |
| Outrigger Installation - Control Plumbing Group                                      |       |  |  |
| Outrigger Installation - Attachment Group                                            |       |  |  |
| Hose Reel Plumbing                                                                   | F.5.2 |  |  |
| BOOMANDCARRIAGE                                                                      |       |  |  |
| G                                                                                    |       |  |  |
| Boom And Carriage Assembly                                                           | G.12  |  |  |
| Quick Attach Apron                                                                   |       |  |  |
| Forks                                                                                |       |  |  |
| Carriage Rotation Plumbing                                                           | G.4.2 |  |  |
| 15' Truss Boom                                                                       | G.5.2 |  |  |
| DECALSANDPAINT                                                                       |       |  |  |
| н                                                                                    |       |  |  |
|                                                                                      |       |  |  |
| Decals And Paint (Effective With S/N 140073)                                         |       |  |  |
| ecals And Paint (Prior To S/N 140073) H                                              |       |  |  |