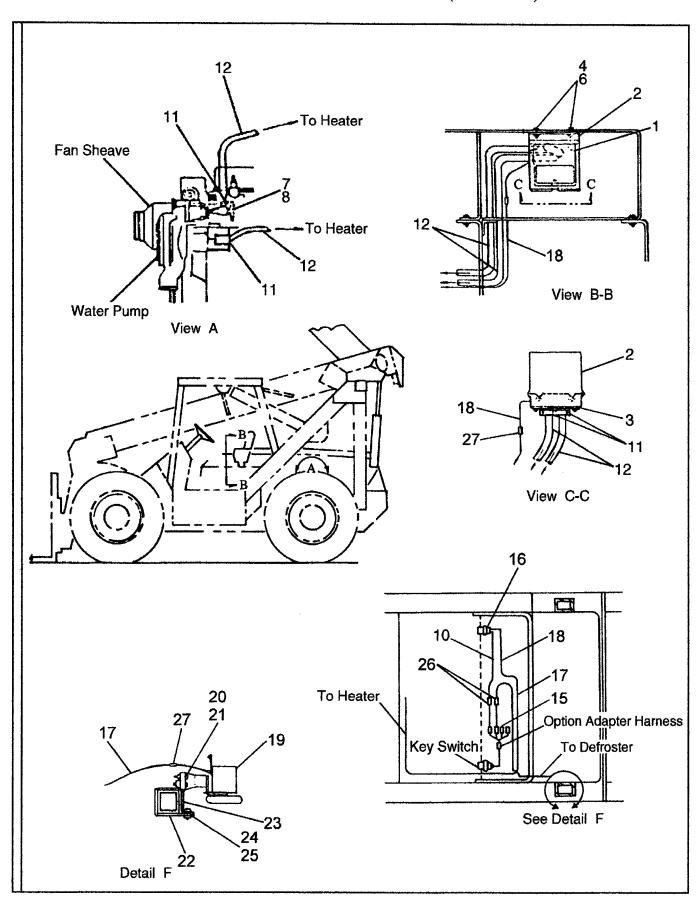

# TABLE OF CONTENTS - Continued VR-90B

| TITLE                                                                                | PAGE  |  |  |
|--------------------------------------------------------------------------------------|-------|--|--|
| TRANSMISSION-Continued                                                               |       |  |  |
| Transmission Controls And Park Brake (Effective With To S/N 5249 Plus 5232 And 5233) | D.4.2 |  |  |
| Transmission Controls And Park Brake (Prior To S/N 5249 Except 5232 And 5233)        |       |  |  |
| Control Lever Assembly                                                               | D.6.2 |  |  |
| Transmission Plumbing (Effective With S/N 149089)                                    |       |  |  |
| Transmission Plumbing (Prior To S/N 149089)                                          | D.8.2 |  |  |
| ELECTRICAL                                                                           |       |  |  |
| E                                                                                    |       |  |  |
| Electrical Assembly                                                                  | E.1.2 |  |  |
| Gauge Panel Assembly                                                                 |       |  |  |
| Turn Signal And Headlight Assembly                                                   |       |  |  |
| Dome Light Assembly - Optional                                                       | E4.3  |  |  |
| Heater/Defroster-Optional                                                            |       |  |  |
| Windshield Washer - Optional                                                         |       |  |  |
| Rear Wiper Assembly                                                                  |       |  |  |
| HYDRAULICS                                                                           |       |  |  |
| F                                                                                    |       |  |  |
| Hydraulic Hoses And Adapters                                                         | F.1.2 |  |  |
| Hydraulic Hoses And Adapters-Effective With S/N: 5240                                |       |  |  |
| Hydraulic Hoses And Adapters-Prior To S/N: 5240                                      |       |  |  |
| Hydraulic Hoses And Adapters                                                         |       |  |  |
| Steering, Brake, and Boom Hoses                                                      | F.2.2 |  |  |
| Hose Reel Installation                                                               |       |  |  |
| Outrigger Installation - Pivot Group                                                 | F.4.2 |  |  |
| Outrigger Installation - Arm Group                                                   |       |  |  |
| Outrigger Installation - Control Plumbing Group                                      |       |  |  |
| Outrigger Installation - Attachment Group                                            |       |  |  |
| Hose Reel Plumbing                                                                   | F.5.2 |  |  |
| BOOMANDCARRIAGE                                                                      |       |  |  |
| G                                                                                    |       |  |  |
| Boom And Carriage Assembly                                                           | G.12  |  |  |
| Quick Attach Apron                                                                   |       |  |  |
| Forks                                                                                |       |  |  |
| Carriage Rotation Plumbing                                                           | G.4.2 |  |  |
| 15' Truss Boom                                                                       | G.5.2 |  |  |
| DECALSANDPAINT                                                                       |       |  |  |
| н                                                                                    |       |  |  |
|                                                                                      |       |  |  |
| Decals And Paint (Effective With S/N 140073)                                         |       |  |  |
| ecals And Paint (Prior To S/N 140073) H                                              |       |  |  |