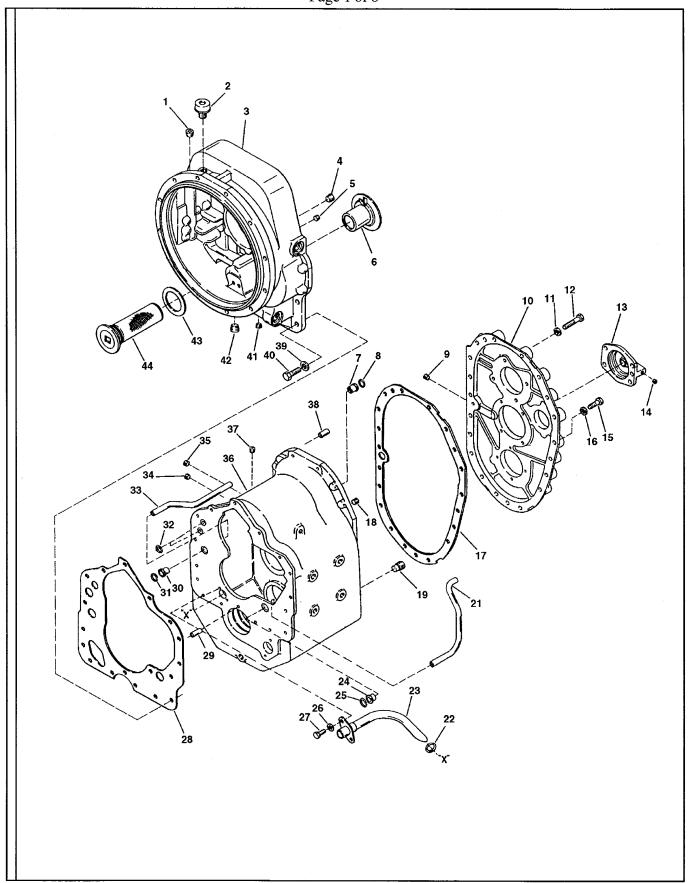

#### Using the Parts Identification Pages:

- The PARTS IDENTIFICATION PAGES consist of the PARTS ILLUSTRATION (even numbered pages) and the PARTS LIST (odd numbered pages).
- The Parts Illustration shows the assembly with its component parts identified by Item Numbers.
- On the Parts List, the components are listed in Item Number order as found in the ITEM column.
  Other information provided by the Parts List is the Comm. Number which will be required to order Genuine Ingersoll-Rand Replacement Parts, a functional description, the quantity required to assemble one complete assembly, and any additional notes/ dimensions required to help place your parts order.
- For the example: The element is Item 2, Comm. Number 35318252, Quantity of 1.