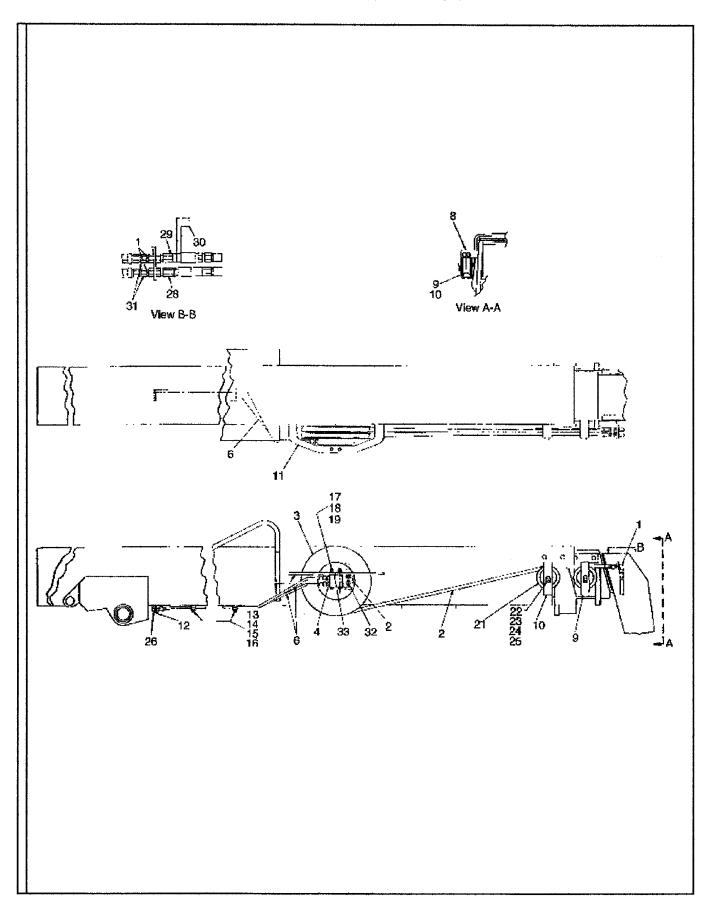

|
|      |           |                                |     |                  |
|      |           |                                |     |                  |
|      |           |                                |     |                  |
|      |           |                                |     |                  |
|      |           |                                |     |                  |
|      |           |                                |     |                  |
|      |           |                                |     |                  |
|      |           |                                |     |                  |
|      |           |                                | -   |                  |
|      |           | I AM OOD                       |     |                  |



| ITEM     | COMM. NO. | DESCRIPTION  BOM 58882887                      | QTY | DIMENSIONS/NOTES   |
|----------|-----------|------------------------------------------------|-----|--------------------|
| 1        | 59942797  | Adapter                                        | 2   |                    |
| 2        | 58883778  | Hose Assembly (Effective with 143896)          | 1   |                    |
| _        | 59451260  | Hose Assembly (Prior to S/N 143896)            | 2   |                    |
| 3        | 58883794  | Thinline Hose Reel (Effective with S/N 143896) | 1   |                    |
| <b>-</b> | 59080911  | -Service Seal Kit                              | 1   |                    |
| _        | 59080929  | -Spring Assembly                               | 1   |