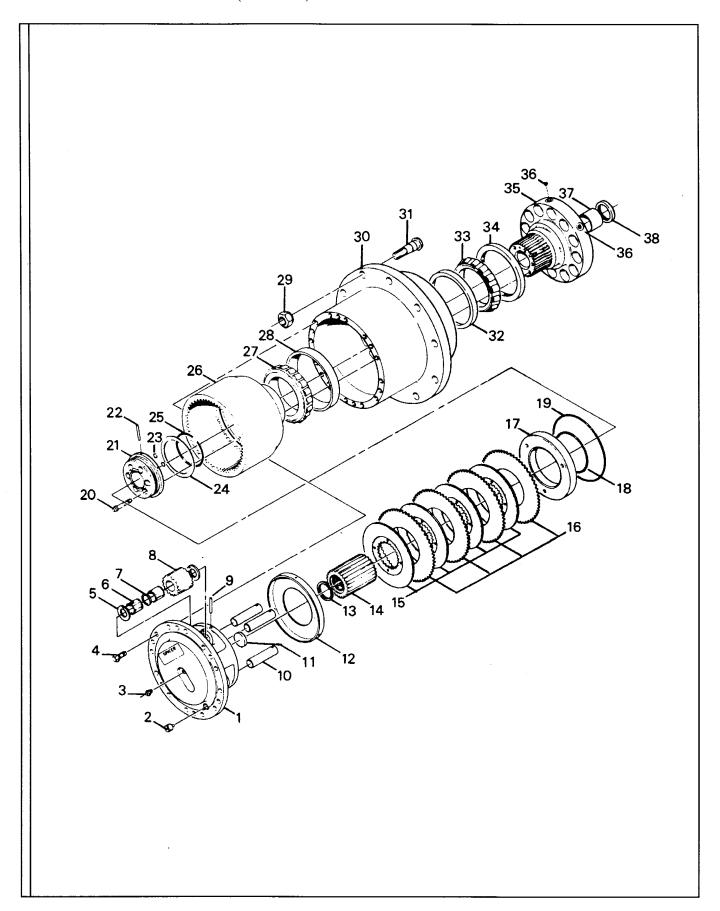

| ENGINE AND RELATED PARTS                               |        |
|--------------------------------------------------------|--------|
| <b>B</b>                                               |        |
| Engine And Engine Mounting (Effective With S/N 149966) | В.1.2  |
| Engine And Engine Mounting (Pror To S/N 149966)        |        |
| Exhaust                                                | B.3.2  |
| Cooling                                                |        |
| Air Cleaner Assembly (Effective With S/N 149966)       | B.5.2  |
| Air Cleaner Assembly (Prior To S/N 149966)             | B.6.2  |
| Throttle (Effective With S/N 150967)                   | B.7.2  |
| Throttle (Prior To S/N 150967)                         | B.8.2  |
| Throttle Pedal Bracket Assembly                        |        |
| Fuel System (Effective With S/N 149966)                |        |
| Fuel System (Prior To S/N 149966)                      | B.11.2 |
| AXLE                                                   |        |
| c                                                      |        |
| Axle Mounting And Cylinder                             | C.1.2  |
| Wheel And Tire                                         | C22    |
| TRANSMISSION                                           |        |
| D                                                      |        |