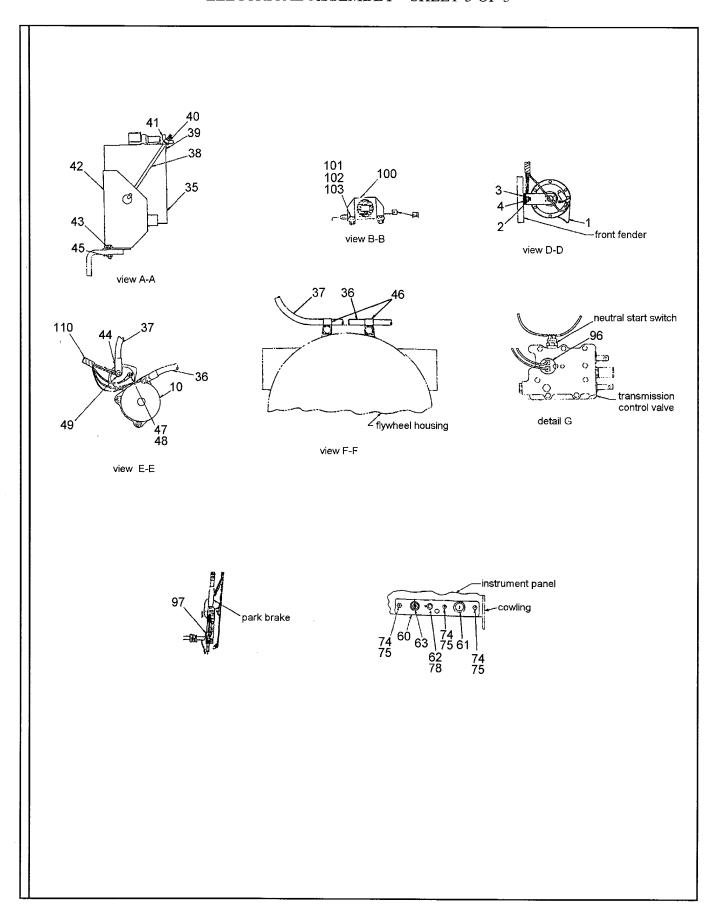

## PARTS MANUAL for VR-90B VARIABLE REACH FORKLIFT

Effective with all serial numbers

CPN 59131508 September 1, 1997