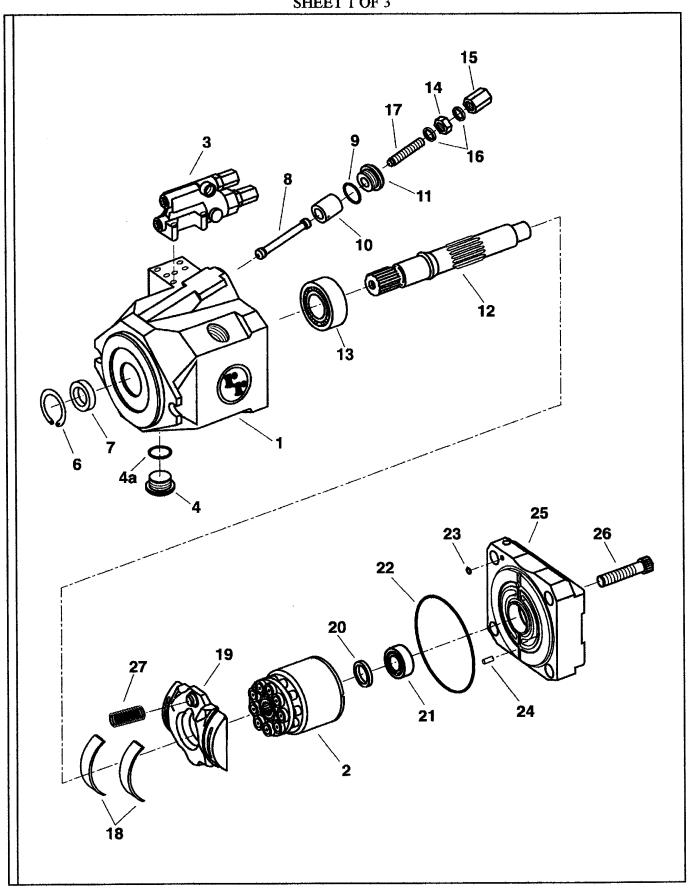

#### Using the Parts Identification Pages:

- The PARTS IDENTIFICATION PAGES consist of the PARTS ILLUSTRATION (even numbered pages) and the PARTS LIST (odd numbered pages).
- The Parts Illustration shows the assembly with its component parts identified by Item Numbers.
- On the Parts List, the components are listed in Item Number order as found in the ITEM column.
  Other information provided by the Parts List is the Comm. Number which will be required to order Genuine Ingersoll-Rand Replacement Parts, a functional description, the quantity required to assemble one complete assembly, and any additional notes/ dimensions required to help place your parts order.
- For the example: The element is Item 2, Comm. Number 35318252, Quantity of 1.