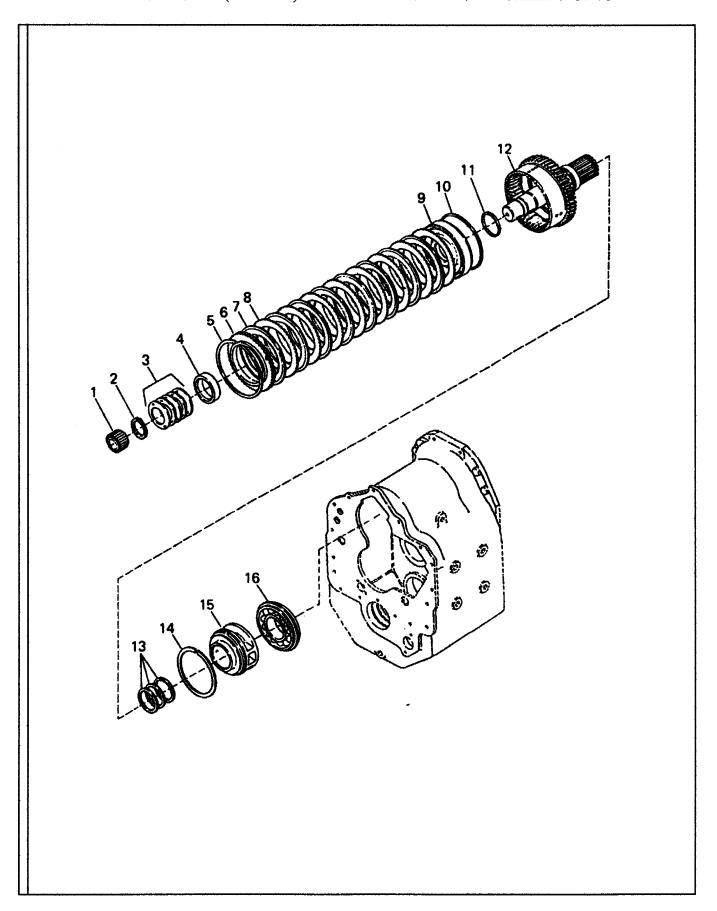

Low Shaft Gear, Hub & Retaining Ring Assy | 1   | (Includes item 30) |
| 30  | 59481234  | Retaining Ring                            | 1   |                    |
|     |           |                                           |     |                    |
|     |           |                                           |     |                    |
|     |           |                                           |     |                    |
|     |           |                                           |     |                    |
|     |           |                                           |     |                    |
|     |           |                                           |     |                    |
| ,   |           |                                           |     |                    |



## TRANSMISSION (59494039) - INTERNAL BREAKDOWN SHEET 9 OF 18

| #*#*#** #        | COMMANO!  | NECODIMINAL                             | 077-1                             |                  |
|------------------|-----------|-----------------------------------------|-----------------------------------|------------------|
| ITEM             | COMM. NO. | DESCRIPTION  BOM 59494039-SHT. 9        | QTY                               | DIMENSIONS/NOTES |
| -                |           | Forward Shaft Group                     | 1                                 |                  |
| 1                | 50960327  | Forward Shaft Pilot Bearing             | 1                                 |                  |
| 2                | 50960210  | Spring Retaining Snap Ring              | 1