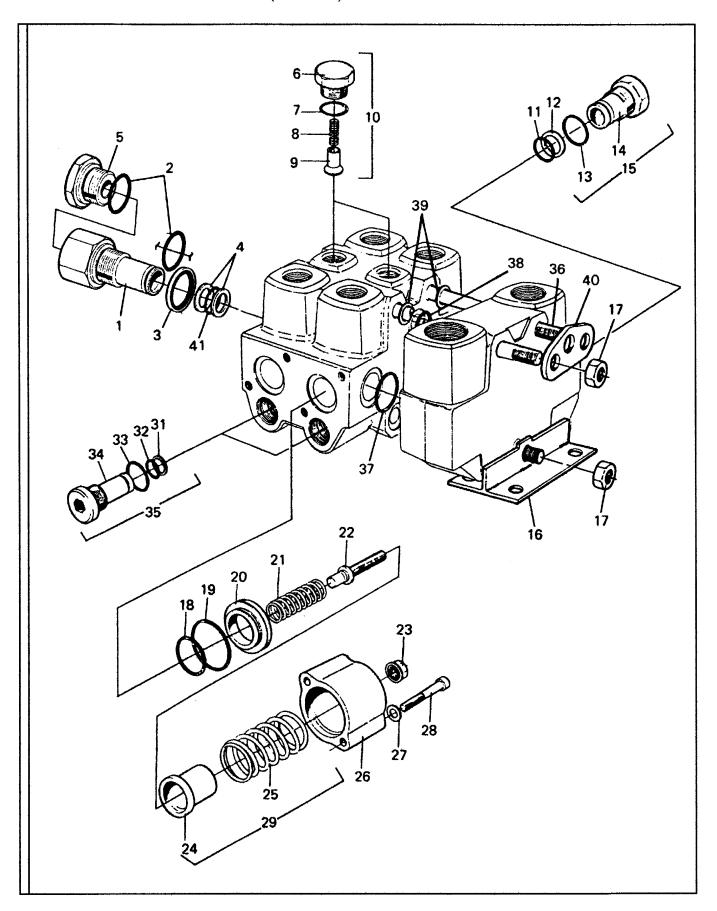

#### Using the Parts Identification Pages:

- The PARTS IDENTIFICATION PAGES consist of the PARTS ILLUSTRATION (even numbered pages) and the PARTS LIST (odd numbered pages).
- The Parts Illustration shows the assembly with its component parts identified by Item Numbers.
- On the Parts List, the components are listed in Item Number order as found in the ITEM column.
  Other information provided by the Parts List is the Comm. Number which will be required to order Genuine Ingersoll-Rand Replacement Parts, a functional description, the quantity required to assemble one complete assembly, and any additional notes/ dimensions required to help place your parts order.
- For the example: The element is Item 2, Comm. Number 35318252, Quantity of 1.

- Listed under the Functional Group of Engine are SECTIONS (identified by numbers that describe major repairable components of that group. Find the listing that refers to AIR CLEANER ASSEMBLY.
- Since the Air Cleaner Element is what needs to be replaced, refer to the internal breakdown section for the Air Cleaner. The Air Cleaner used on your machine is found in Functional Group B.; Section 5, this makes up the first part of the page number. Turn to that section of the parts manual and find the parts identification pages B.5.2 & B.5.3 for the Air Cleaner.