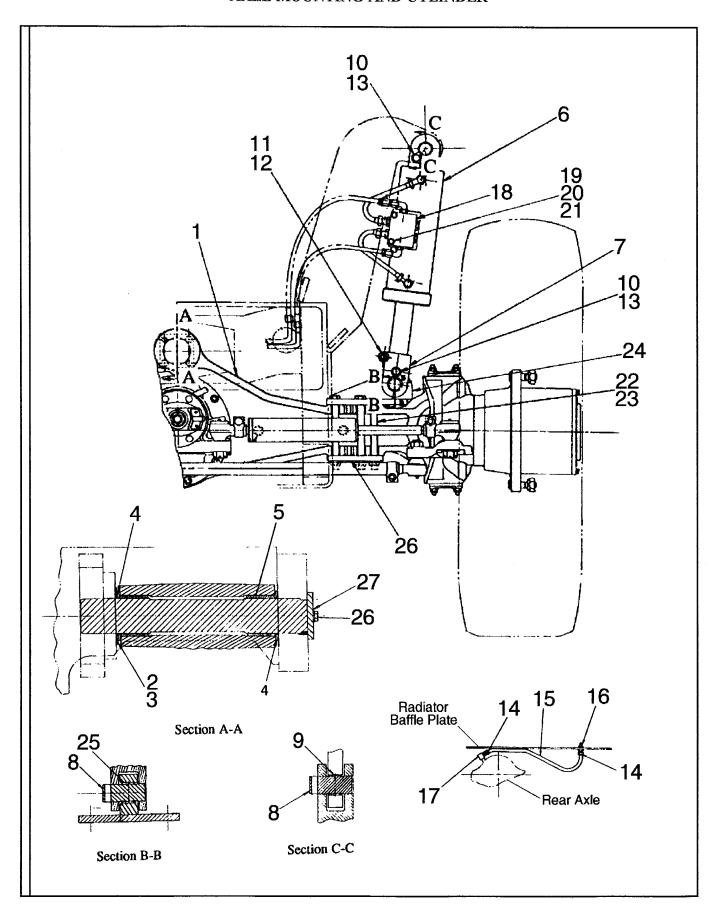

| ENGINE AND RELATED PARTS                               |        |
|--------------------------------------------------------|--------|
| <b>B</b>                                               |        |
| Engine And Engine Mounting (Effective With S/N 149966) | В.1.2  |
| Engine And Engine Mounting (Pror To S/N 149966)        |        |
| Exhaust                                                | B.3.2  |
| Cooling                                                |        |
| Air Cleaner Assembly (Effective With S/N 149966)       | B.5.2  |
| Air Cleaner Assembly (Prior To S/N 149966)             | B.6.2  |
| Throttle (Effective With S/N 150967)                   | B.7.2  |
| Throttle (Prior To S/N 150967)                         | B.8.2  |
| Throttle Pedal Bracket Assembly                        |        |
| Fuel System (Effective With S/N 149966)                |        |
| Fuel System (Prior To S/N 149966)                      | B.11.2 |
| AXLE                                                   |        |
| c                                                      |        |
| Axle Mounting And Cylinder                             | C.1.2  |
| Wheel And Tire                                         | C22    |
| TRANSMISSION                                           |        |
| D                                                      |        |

#### TABLE OF CONTENTS VR-90B

| TITLE                                                            | PAGI   |
|------------------------------------------------------------------|--------|
|                                                                  |        |
| TABLE OF CONTENTS                                                | A      |
| STANDARD ABBREVIATIONS                                           | D      |
| RECOMMENDED SPARE PARTS                                          | E      |
|                                                                  |        |
| MAIN FRAME AND RELATED PARTS                                     |        |
| A Hoods And Covers (Effective With S/N 5240)                     | A.1.2  |
| Hoods (Prior To S/N 5240)                                        |        |
| Floor Plates And Covers (Prior To S/N 5240)                      |        |
| Steering Wheel Group                                             |        |
| Seat Group (Effective With S/N 5249 Plus 5232 And 5233)          |        |
| Seat Group (Prior To S/N 5249 Except 5232 And 5233)              |        |
| Single Pedal Brake Assembly (Sheet 1 Of 2)                       | A.7.2  |
| Cab Group                                                        | A.8.2  |
| Washer Installation (Optional)                                   |        |
| Rear Wiper (Optional)                                            |        |
| Dome Light (Optional)                                            |        |
| Heater/Defroster Installation (Optional)                         | A.12.2 |
| ENGINE ANDRELATED PARTS                                          |        |
|                                                                  |        |
| В                                                                |        |
| E ' A 1E ' M                                                     | 7.4    |
| Engine And Engine Mounting (Effective With S/N 149966)           |        |
| Engine And Engine Mounting (Pror To S/N 149966)  Exhaust         |        |
| Cooling                                                          |        |
| Air Cleaner Assembly (Effective With S/N 149966)                 |        |
| Air Cleaner Assembly (Prior To S/N 149966)                       |        |
| Throttle (Effective With S/N 150967)                             |        |
| Throttle (Prior To S/N 150967)                                   |        |
| Throttle Pedal Bracket Assembly                                  |        |
| Fuel System (Effective With S/N 149966)                          |        |
| Fuel System (Prior To S/N 149966)                                | B.11.2 |
| AXLE                                                             |        |
|                                                                  |        |
| C                                                                |        |
| Axle Mounting And Cylinder                                       | C.1.2  |
| Wheel And Tire                                                   |        |
| TRANSMISSION                                                     |        |
| D                                                                |        |
| Transmission Assembly (Effective With S/N 150477)                | D.1.2  |
| Transmission Assembly (Prior To S/N 150477)                      |        |
| Transmission Controls And Park Brake (Effective With S/N 150477) |        |
| · · · · · · · · · · · · · · · · · · ·                            | 2.0.2  |