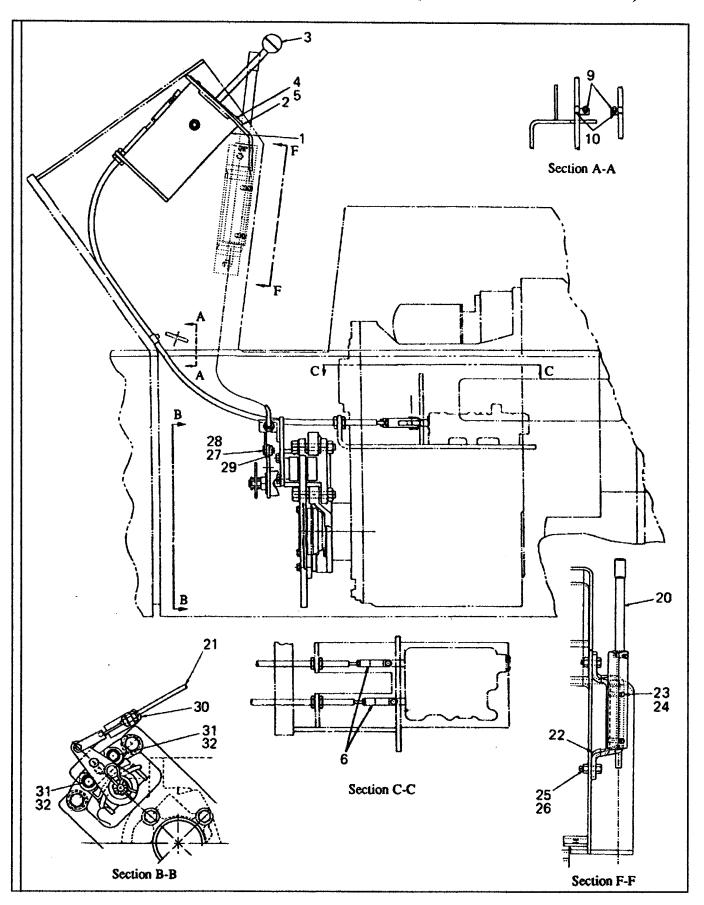

#### Using the Parts Identification Pages:

- The PARTS IDENTIFICATION PAGES consist of the PARTS ILLUSTRATION (even numbered pages) and the PARTS LIST (odd numbered pages).
- The Parts Illustration shows the assembly with its component parts identified by Item Numbers.
- On the Parts List, the components are listed in Item Number order as found in the ITEM column.
  Other information provided by the Parts List is the Comm. Number which will be required to order Genuine Ingersoll-Rand Replacement Parts, a functional description, the quantity required to assemble one complete assembly, and any additional notes/ dimensions required to help place your parts order.
- For the example: The element is Item 2, Comm. Number 35318252, Quantity of 1.