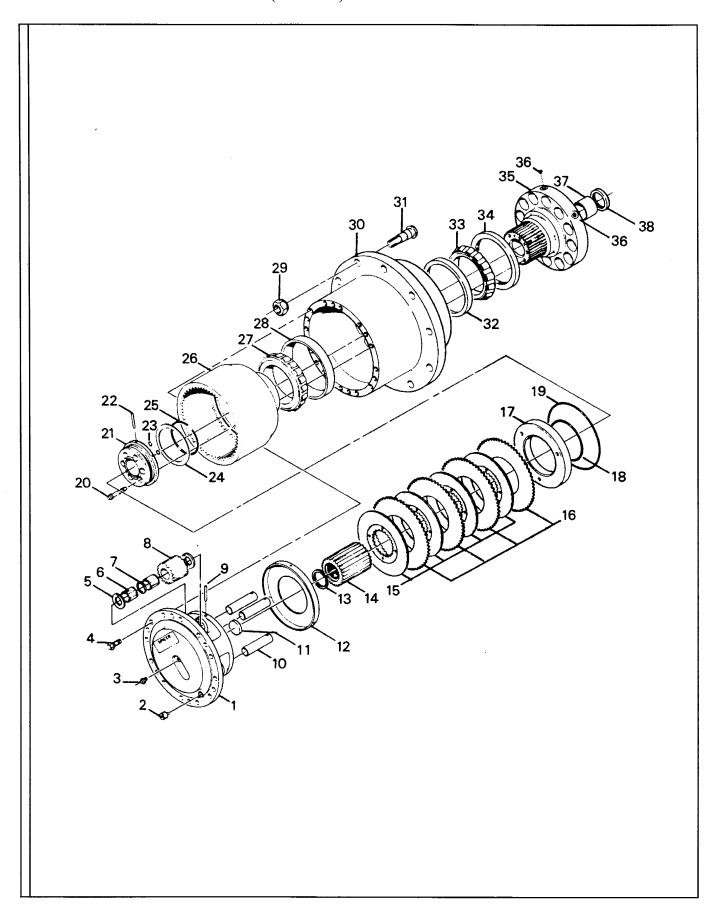

| ENGINE AND RELATED PARTS                               |        |
|--------------------------------------------------------|--------|
| <b>B</b>                                               |        |
| Engine And Engine Mounting (Effective With S/N 149966) | В.1.2  |
| Engine And Engine Mounting (Pror To S/N 149966)        |        |
| Exhaust                                                | B.3.2  |
| Cooling                                                |        |
| Air Cleaner Assembly (Effective With S/N 149966)       | B.5.2  |
| Air Cleaner Assembly (Prior To S/N 149966)             | B.6.2  |
| Throttle (Effective With S/N 150967)                   | B.7.2  |
| Throttle (Prior To S/N 150967)                         | B.8.2  |
| Throttle Pedal Bracket Assembly                        |        |
| Fuel System (Effective With S/N 149966)                |        |
| Fuel System (Prior To S/N 149966)                      | B.11.2 |
| AXLE                                                   |        |
| c                                                      |        |
| Axle Mounting And Cylinder                             | C.1.2  |
| Wheel And Tire                                         | C22    |
| TRANSMISSION                                           |        |
| D                                                      |        |