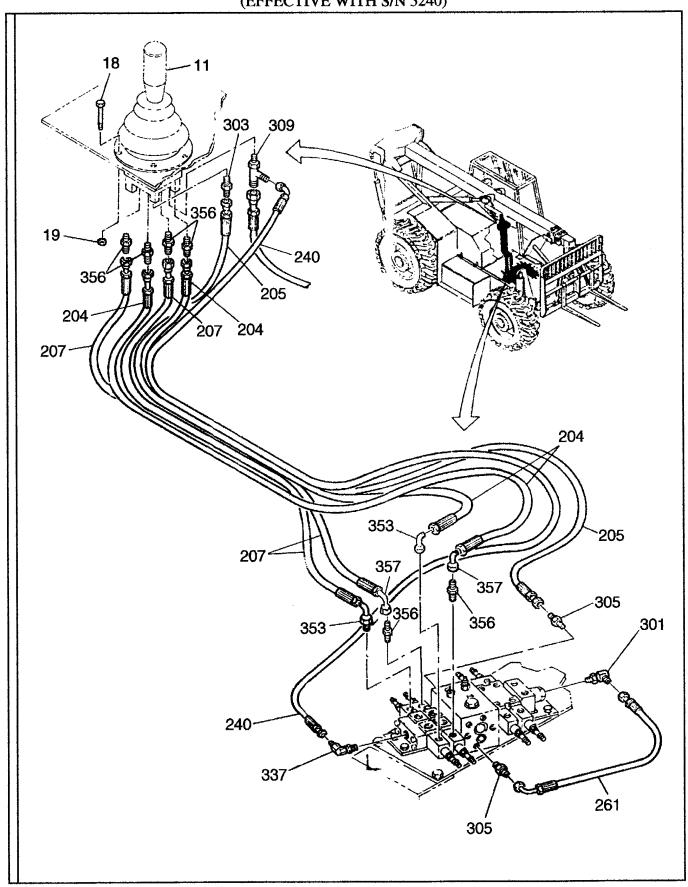

# TABLE OF CONTENTS - Continued VR-90B

| TITLE                                                                                | PAGE  |  |  |
|--------------------------------------------------------------------------------------|-------|--|--|
| TRANSMISSION-Continued                                                               |       |  |  |
| Transmission Controls And Park Brake (Effective With To S/N 5249 Plus 5232 And 5233) | D.4.2 |  |  |
| Transmission Controls And Park Brake (Prior To S/N 5249 Except 5232 And 5233)        |       |  |  |
| Control Lever Assembly                                                               | D.6.2 |  |  |
| Transmission Plumbing (Effective With S/N 149089)                                    |       |  |  |
| Transmission Plumbing (Prior To S/N 149089)                                          | D.8.2 |  |  |
| ELECTRICAL                                                                           |       |  |  |
| E                                                                                    |       |  |  |
| Electrical Assembly                                                                  | E.1.2 |  |  |
| Gauge Panel Assembly                                                                 |       |  |  |
| Turn Signal And Headlight Assembly                                                   |       |  |  |
| Dome Light Assembly - Optional                                                       | E4.3  |  |  |
| Heater/Defroster-Optional                                                            |       |  |  |
| Windshield Washer - Optional                                                         |       |  |  |
| Rear Wiper Assembly                                                                  |       |  |  |
| HYDRAULICS                                                                           |       |  |  |
| F                                                                                    |       |  |  |
| Hydraulic Hoses And Adapters                                                         | F.1.2 |  |  |
| Hydraulic Hoses And Adapters-Effective With S/N: 5240                                |       |  |  |
| Hydraulic Hoses And Adapters-Prior To S/N: 5240                                      |       |  |  |
| Hydraulic Hoses And Adapters                                                         |       |  |  |
| Steering, Brake, and Boom Hoses                                                      | F.2.2 |  |  |
| Hose Reel Installation                                                               |       |  |  |
| Outrigger Installation - Pivot Group                                                 | F.4.2 |  |  |
| Outrigger Installation - Arm Group                                                   |       |  |  |
| Outrigger Installation - Control Plumbing Group                                      |       |  |  |
| Outrigger Installation - Attachment Group                                            |       |  |  |
| Hose Reel Plumbing                                                                   | F.5.2 |  |  |
| BOOMANDCARRIAGE                                                                      |       |  |  |
| G                                                                                    |       |  |  |
| Boom And Carriage Assembly                                                           | G.12  |  |  |
| Quick Attach Apron                                                                   |       |  |  |
| Forks                                                                                |       |  |  |
| Carriage Rotation Plumbing                                                           | G.4.2 |  |  |
| 15' Truss Boom                                                                       | G.5.2 |  |  |
| DECALSANDPAINT                                                                       |       |  |  |
| н                                                                                    |       |  |  |
|                                                                                      |       |  |  |
| Decals And Paint (Effective With S/N 140073)                                         |       |  |  |
| ecals And Paint (Prior To S/N 140073) H                                              |       |  |  |