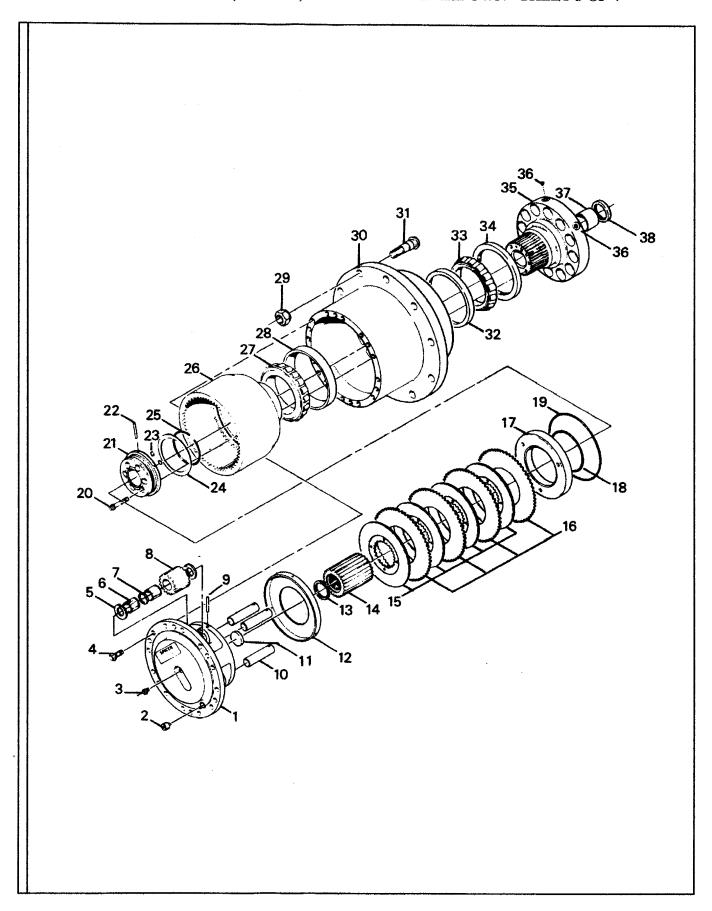

| ENGINE AND RELATED PARTS                               |        |
|--------------------------------------------------------|--------|
| <b>B</b>                                               |        |
| Engine And Engine Mounting (Effective With S/N 149966) | В.1.2  |
| Engine And Engine Mounting (Pror To S/N 149966)        |        |
| Exhaust                                                | B.3.2  |
| Cooling                                                |        |
| Air Cleaner Assembly (Effective With S/N 149966)       | B.5.2  |
| Air Cleaner Assembly (Prior To S/N 149966)             | B.6.2  |
| Throttle (Effective With S/N 150967)                   | B.7.2  |
| Throttle (Prior To S/N 150967)                         | B.8.2  |
| Throttle Pedal Bracket Assembly                        |        |
| Fuel System (Effective With S/N 149966)                |        |
| Fuel System (Prior To S/N 149966)                      | B.11.2 |
| AXLE                                                   |        |
| c                                                      |        |
| Axle Mounting And Cylinder                             | C.1.2  |
| Wheel And Tire                                         | C22    |
| TRANSMISSION                                           |        |
| D                                                      |        |