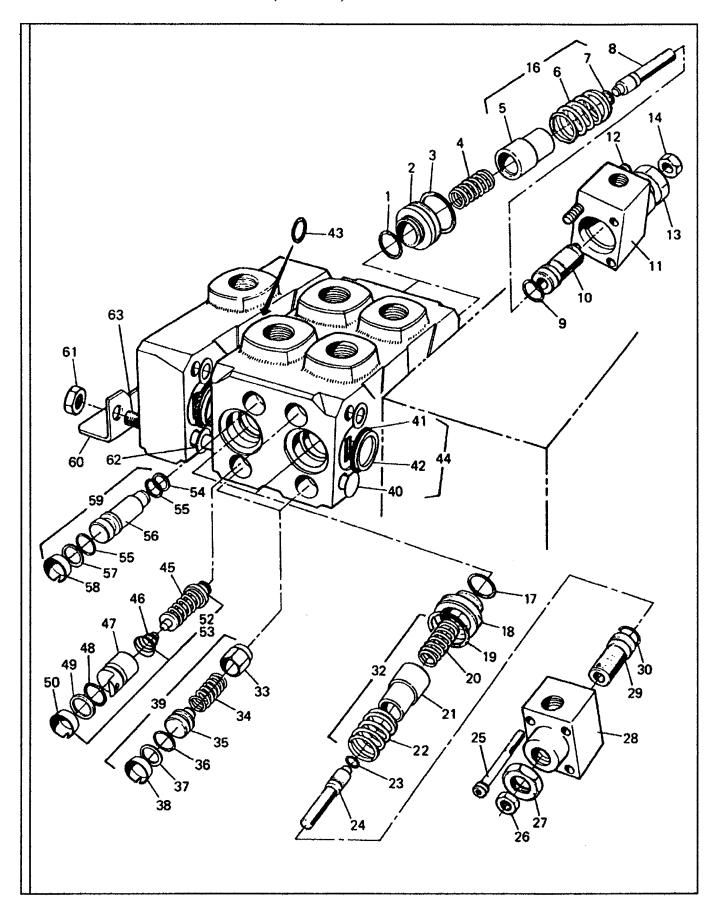

#### Using the Parts Identification Pages:

- The PARTS IDENTIFICATION PAGES consist of the PARTS ILLUSTRATION (even numbered pages) and the PARTS LIST (odd numbered pages).
- The Parts Illustration shows the assembly with its component parts identified by Item Numbers.
- On the Parts List, the components are listed in Item Number order as found in the ITEM column.
  Other information provided by the Parts List is the Comm. Number which will be required to order Genuine Ingersoll-Rand Replacement Parts, a functional description, the quantity required to assemble one complete assembly, and any additional notes/ dimensions required to help place your parts order.
- For the example: The element is Item 2, Comm. Number 35318252, Quantity of 1.