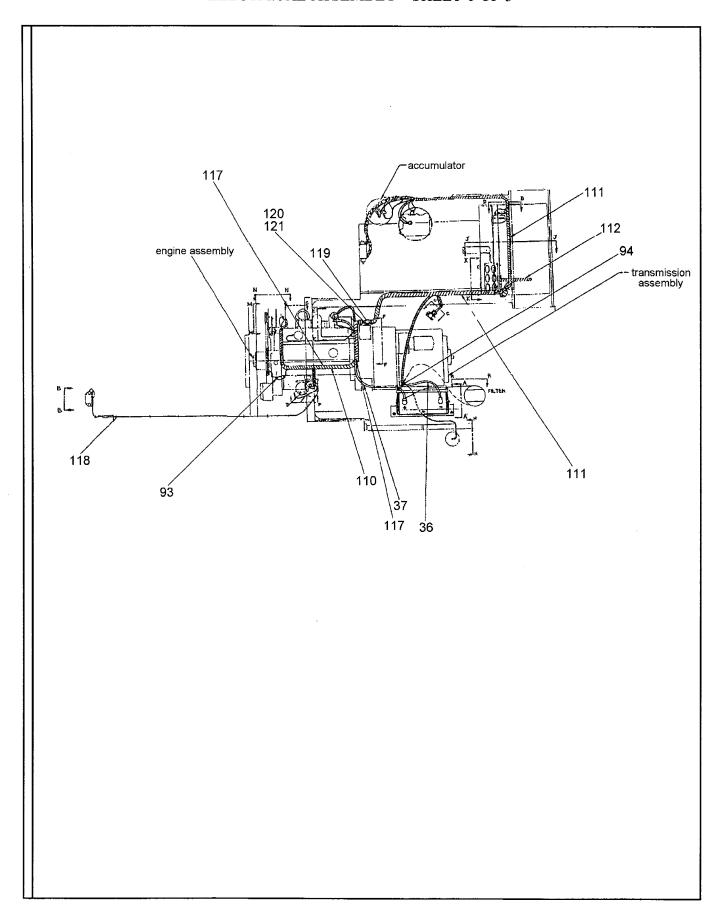

## PARTS MANUAL for VR-90B VARIABLE REACH FORKLIFT

Effective with all serial numbers

CPN 59131508 September 1, 1997