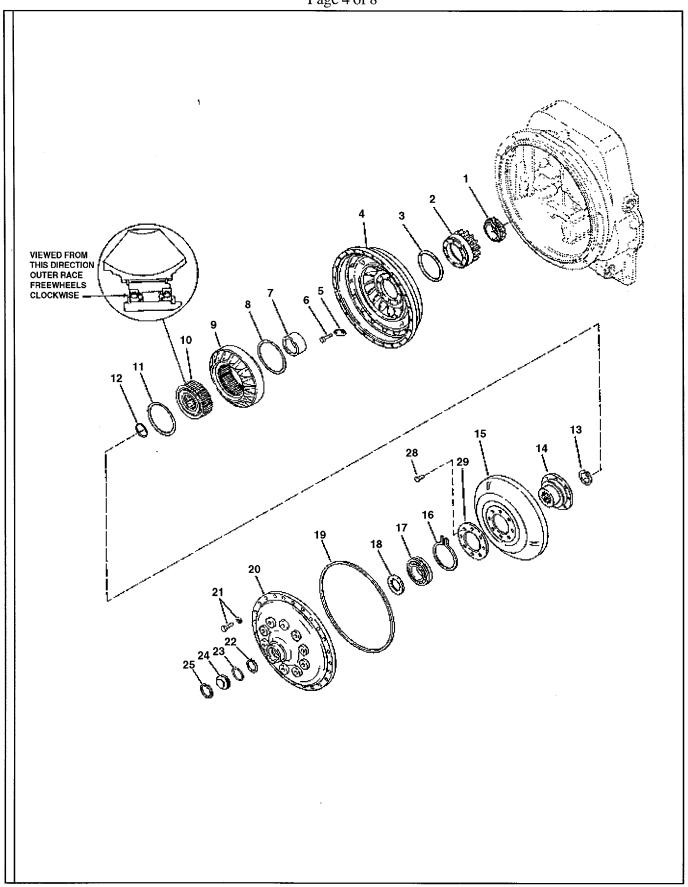

#### Using the Parts Identification Pages:

- The PARTS IDENTIFICATION PAGES consist of the PARTS ILLUSTRATION (even numbered pages) and the PARTS LIST (odd numbered pages).
- The Parts Illustration shows the assembly with its component parts identified by Item Numbers.
- On the Parts List, the components are listed in Item Number order as found in the ITEM column.
  Other information provided by the Parts List is the Comm. Number which will be required to order Genuine Ingersoll-Rand Replacement Parts, a functional description, the quantity required to assemble one complete assembly, and any additional notes/ dimensions required to help place your parts order.
- For the example: The element is Item 2, Comm. Number 35318252, Quantity of 1.