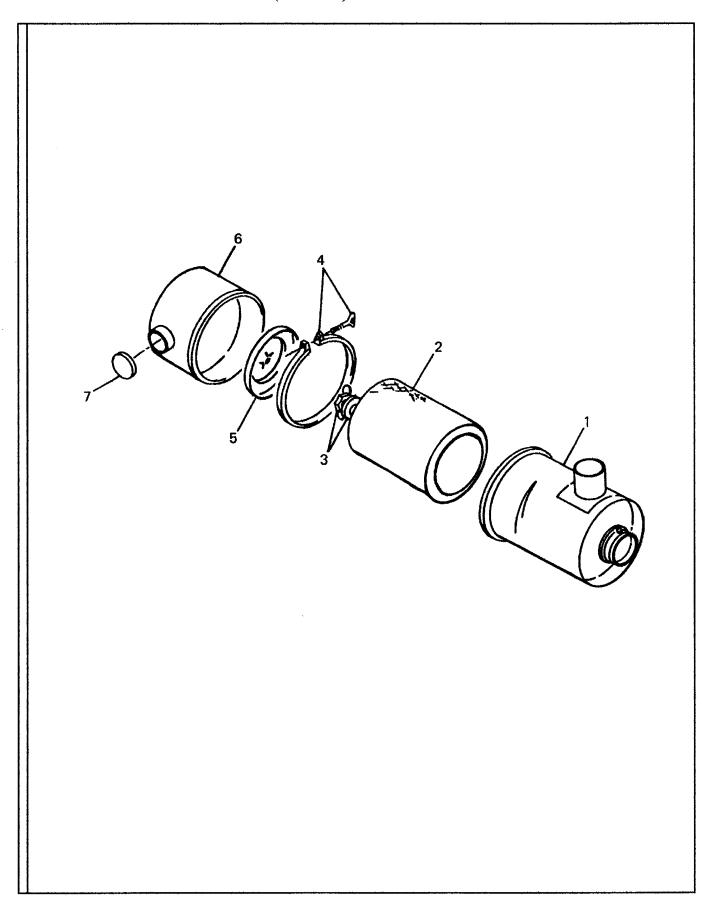

## PARTS MANUAL for VR-90B VARIABLE REACH FORKLIFT

Effective with all serial numbers

CPN 59131508 September 1, 1997