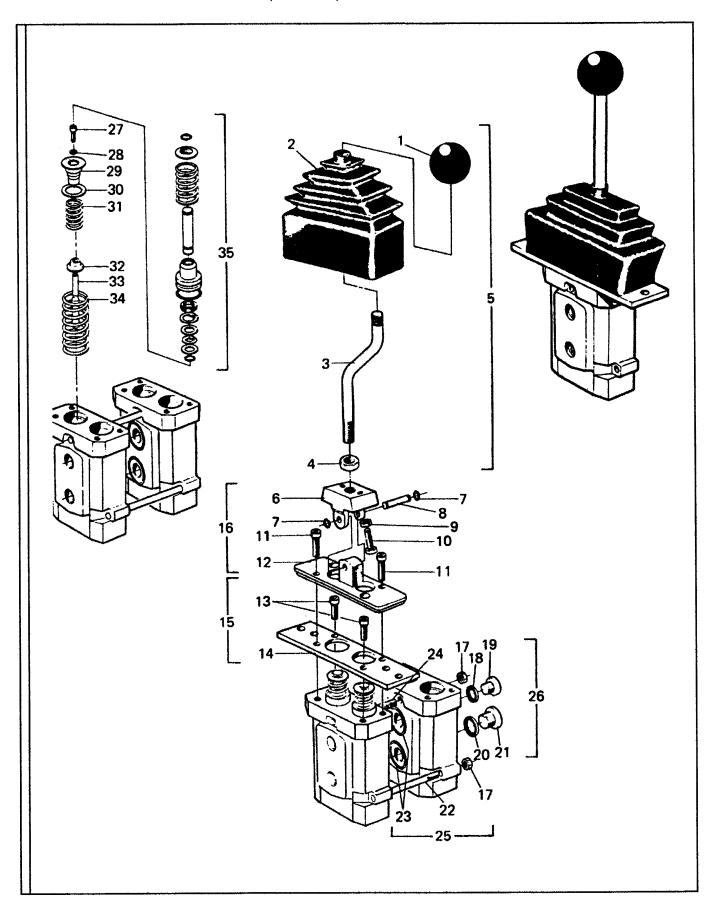

| Return Spring                                        | 1                                       |                  |
| 20  | 30000030  | Rotuin Spring                                        | 1                                       |                  |
|     |           |                                                      |                                         |                  |
|     |           |                                                      |                                         |                  |
|     |           |                                                      |                                         |                  |
|     |           |                                                      |                                         |                  |



| TEM      | COMM. NO.        | DESCRIPTION                                                 | QTY                                    | DIMENSIONS/NOTES                              |
|----------|------------------|-------------------------------------------------------------|----------------------------------------|-----------------------------------------------|
|          | 58887092         | LINEAR TYPE CONTROLLER (Includes                            | 2                                      | <u>,, , , , , , , , , , , , , , , , , , ,</u> |
| -        | 3000/094         | items 1 thru 35)                                            | 4                                      |                                               |
| 1        | 58886870         | Ball