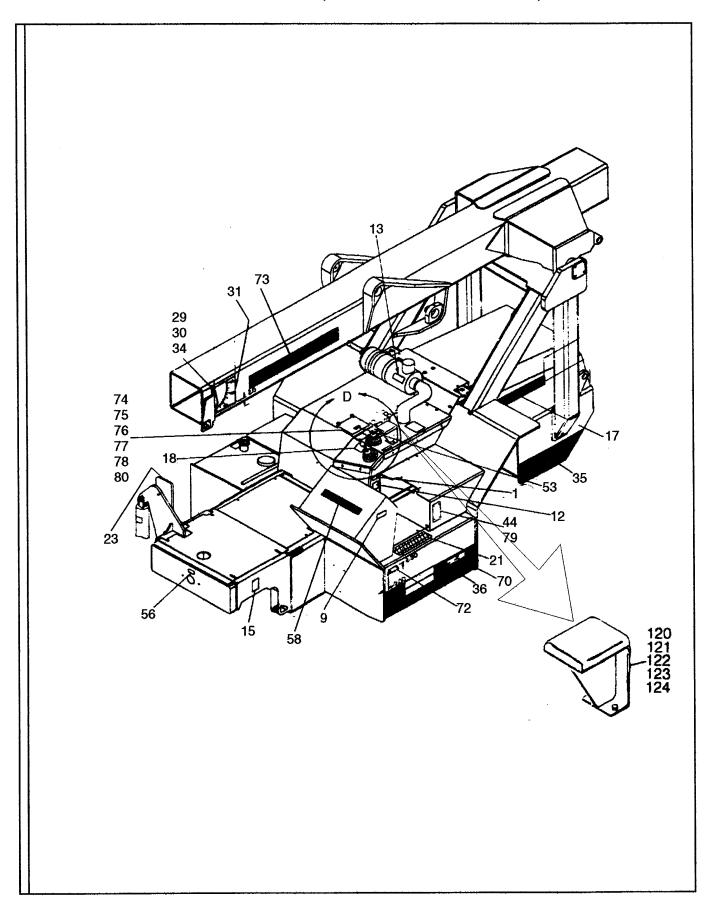

#### Using the Parts Identification Pages:

- The PARTS IDENTIFICATION PAGES consist of the PARTS ILLUSTRATION (even numbered pages) and the PARTS LIST (odd numbered pages).
- The Parts Illustration shows the assembly with its component parts identified by Item Numbers.
- On the Parts List, the components are listed in Item Number order as found in the ITEM column.
  Other information provided by the Parts List is the Comm. Number which will be required to order Genuine Ingersoll-Rand Replacement Parts, a functional description, the quantity required to assemble one complete assembly, and any additional notes/ dimensions required to help place your parts order.
- For the example: The element is Item 2, Comm. Number 35318252, Quantity of 1.

- Listed under the Functional Group of Engine are SECTIONS (identified by numbers that describe major repairable components of that group. Find the listing that refers to AIR CLEANER ASSEMBLY.
- Since the Air Cleaner Element is what needs to be replaced, refer to the internal breakdown section for the Air Cleaner. The Air Cleaner used on your machine is found in Functional Group B.; Section 5, this makes up the first part of the page number. Turn to that section of the parts manual and find the parts identification pages B.5.2 & B.5.3 for the Air Cleaner.