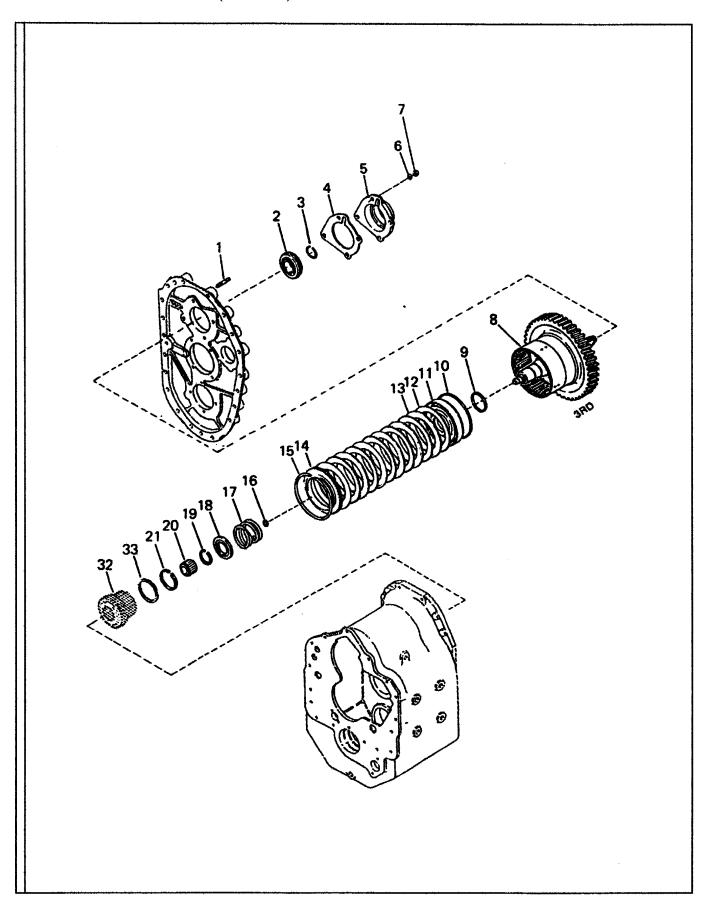

|                  |
|      |           |                                         |                                        |                  |
|      |           |                                         |                                        |                  |
|      |           |                                         |                                        |                  |
|      |           |                                         |                                        |                  |
|      |           |                                         |                                        |                  |
|      |           |                                         |                                        |                  |



### TRANSMISSION (59494039) - INTERNAL BREAKDOWN SHEET 11 OF 18

| ITEM | COMM. NO. | DESCRIPTION                             | QTY | DIMENSIONS/NOTES   |
|------|-----------|-----------------------------------------|-----|--------------------|
|      |           | BOM 59494039-SHT. 11                    |     |                    |
| -    |           | 3rd Shaft Clutch Group                  | 1   |                    |
| 1    | 59481721  | 3rd Shaft Rear Bearing Cap Stud         | 4   |                    |
| 2    | 59481739  | 3rd Shaft Rear Bearing                  | 1   |                    |
| 3    | 58886128  | 3rd Shaft Rear Bearing Retaining Ring   | 1   |                    |
| 4    | 59481515  | 3rd Shaft Rear Bearing Cap Gasket       | 1   |                    |
| 5    | 5948