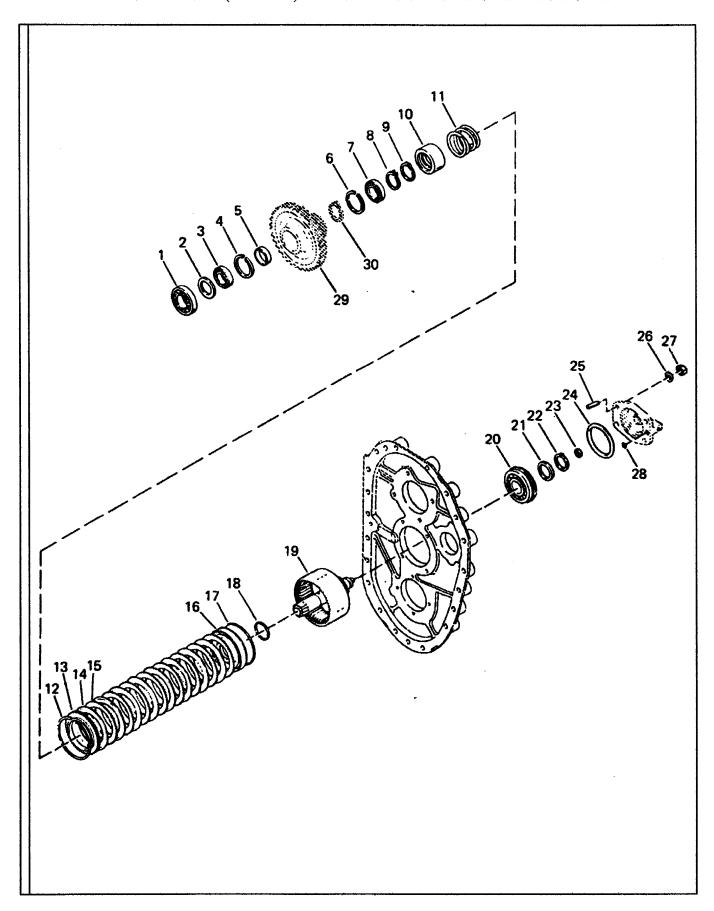

|
| 30         | 50960376  | Spring Retainer Snap Ring                 | 1   |                    |
| 31         | 50960269  | Reverse & 2nd Shaft Rear Bearing          | 1   |                    |
| 32         | 50960277  | 2nd Clutch Disc Hub Snap Ring             | 1   |                    |
| 33         | 59481218  | Retaining Ring                            | 1   | (Includes item 34) |
| 34         | 59481648  | 2nd Clutch Disc Hub & Retaining Ring Assy | 1   | (Includes item 33) |
| 35         | 59481200  | Reverse Clutch Gear & Retaining Ring Assy | 1   | (Includes item 36) |
| 36         | 59481218  | Retaining Ring                            | 1   | ,                  |
| -          |           |                                           |     |                    |



#### TRANSMISSION (59494039) - INTERNAL BREAKDOWN SHEET 8 OF 18

| TEM | COMM. NO. | DESCRIPTION                               | QTY | DIMENSIONS/NOTES   |
|-----|-----------|-------------------------------------------|-----|--------------------|
|     |           | BOM 59494039-SHT. 8                       |     |                    |
| -   |           | Low Speed Shaft Group                     | 1   |                    |
| 1   | 50960335  | Low Speed Clutch Shaft Front Bearing      | 1   |                    |
| 2   | 50960343  | Front Bearing Spacer                      | 1   |                    |
| 3   | 50755420  | Low Speed Gear Bearing                    | 1   |                    |
| 4   | 50755107  | Low Speed Gear Bearing Locating Ring      | 1   |                    |
| 5