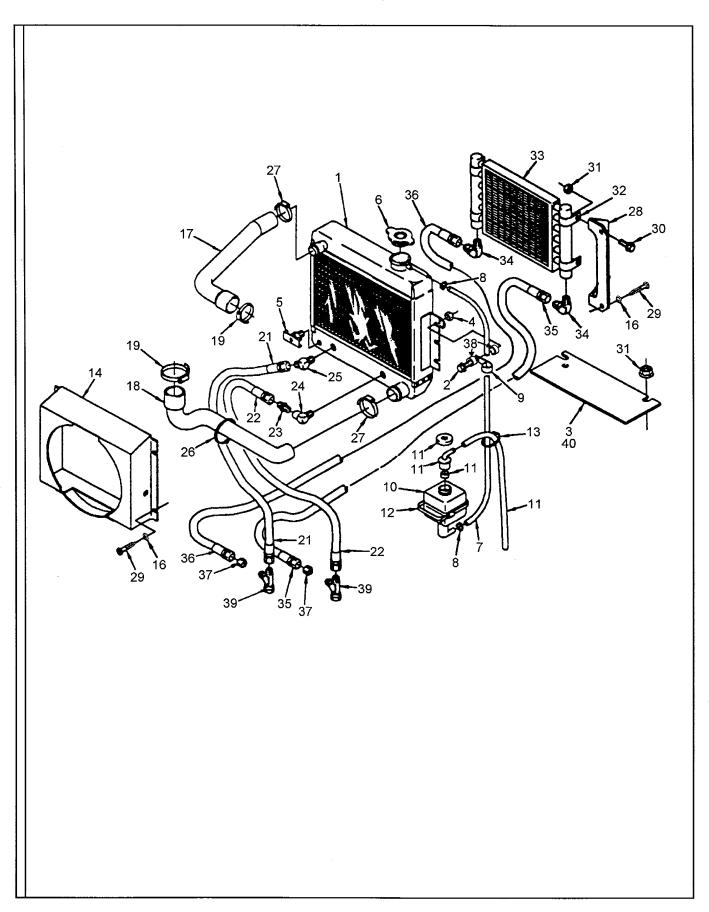

| ENGINE AND RELATED PARTS                               |        |
|--------------------------------------------------------|--------|
| <b>B</b>                                               |        |
| Engine And Engine Mounting (Effective With S/N 149966) | В.1.2  |
| Engine And Engine Mounting (Pror To S/N 149966)        |        |
| Exhaust                                                | B.3.2  |
| Cooling                                                |        |
| Air Cleaner Assembly (Effective With S/N 149966)       | B.5.2  |
| Air Cleaner Assembly (Prior To S/N 149966)             | B.6.2  |
| Throttle (Effective With S/N 150967)                   | B.7.2  |
| Throttle (Prior To S/N 150967)                         | B.8.2  |
| Throttle Pedal Bracket Assembly                        |        |
| Fuel System (Effective With S/N 149966)                |        |
| Fuel System (Prior To S/N 149966)                      | B.11.2 |
| AXLE                                                   |        |
| c                                                      |        |
| Axle Mounting And Cylinder                             | C.1.2  |
| Wheel And Tire                                         | C22    |
| TRANSMISSION                                           |        |
| D                                                      |        |

#### TABLE OF CONTENTS VR-90B

| TITLE                                                            | PAGI   |
|------------------------------------------------------------------|--------|
|                                                                  |        |
| TABLE OF CONTENTS                                                | A      |
| STANDARD ABBREVIATIONS                                           | D      |
| RECOMMENDED SPARE PARTS                                          | E      |
|                                                                  |        |
| MAIN FRAME AND RELATED PARTS                                     |        |
| A Hoods And Covers (Effective With S/N 5240)                     | A.1.2  |
| Hoods (Prior To S/N 5240)                                        |        |
| Floor Plates And Covers (Prior To S/N 5240)                      |        |
| Steering Wheel Group                                             |        |
| Seat Group (Effective With S/N 5249 Plus 5232 And 5233)          |        |
| Seat Group (Prior To S/N 5249 Except 5232 And 5233)              |        |
| Single Pedal Brake Assembly (Sheet 1 Of 2)                       | A.7.2  |
| Cab Group                                                        | A.8.2  |
| Washer Installation (Optional)                                   |        |
| Rear Wiper (Optional)                                            |        |
| Dome Light (Optional)                                            |        |
| Heater/Defroster Installation (Optional)                         | A.12.2 |
| ENGINE ANDRELATED PARTS                                          |        |
|                                                                  |        |
| В                                                                |        |
| E ' A 1E ' M                                                     | 7.4    |
| Engine And Engine Mounting (Effective With S/N 149966)           |        |
| Engine And Engine Mounting (Pror To S/N 149966)  Exhaust         |        |
| Cooling                                                          |        |
| Air Cleaner Assembly (Effective With S/N 149966)                 |        |
| Air Cleaner Assembly (Prior To S/N 149966)                       |        |
| Throttle (Effective With S/N 150967)                             |        |
| Throttle (Prior To S/N 150967)                                   |        |
| Throttle Pedal Bracket Assembly                                  |        |
| Fuel System (Effective With S/N 149966)                          |        |
| Fuel System (Prior To S/N 149966)                                | B.11.2 |
| AXLE                                                             |        |
|                                                                  |        |
| C                                                                |        |
| Axle Mounting And Cylinder                                       | C.1.2  |
| Wheel And Tire                                                   |        |
| TRANSMISSION                                                     |        |
| D                                                                |        |
| Transmission Assembly (Effective With S/N 150477)                | D.1.2  |
| Transmission Assembly (Prior To S/N 150477)                      |        |
| Transmission Controls And Park Brake (Effective With S/N 150477) |        |
| · · · · · · · · · · · · · · · · · · ·                            | 2.0.2  |