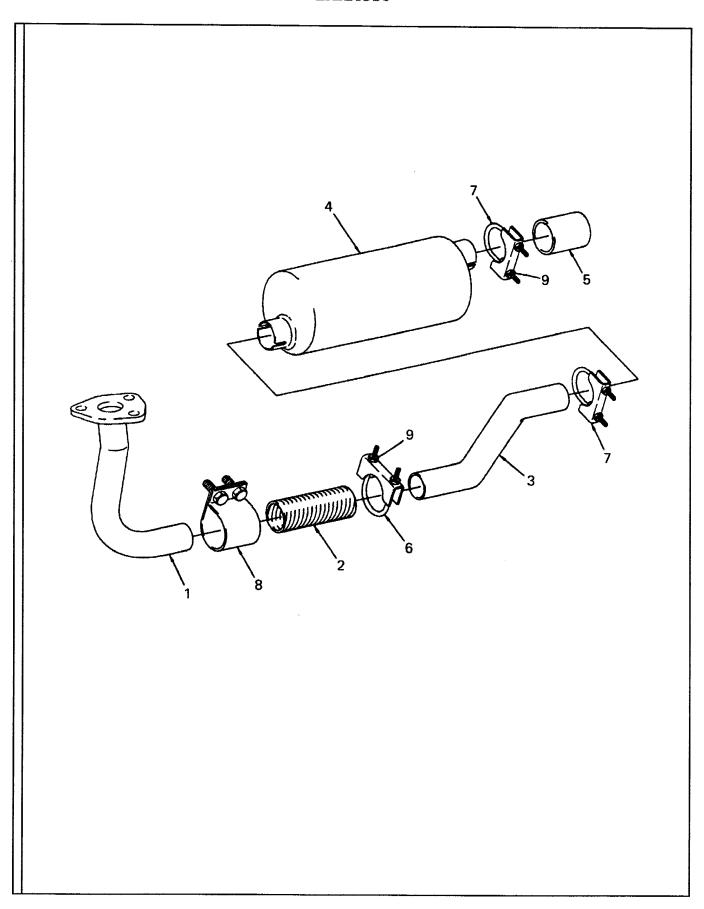

| ENGINE AND RELATED PARTS                               |        |
|--------------------------------------------------------|--------|
| <b>B</b>                                               |        |
| Engine And Engine Mounting (Effective With S/N 149966) | В.1.2  |
| Engine And Engine Mounting (Pror To S/N 149966)        |        |
| Exhaust                                                | B.3.2  |
| Cooling                                                |        |
| Air Cleaner Assembly (Effective With S/N 149966)       | B.5.2  |
| Air Cleaner Assembly (Prior To S/N 149966)             | B.6.2  |
| Throttle (Effective With S/N 150967)                   | B.7.2  |
| Throttle (Prior To S/N 150967)                         | B.8.2  |
| Throttle Pedal Bracket Assembly                        |        |
| Fuel System (Effective With S/N 149966)                |        |
| Fuel System (Prior To S/N 149966)                      | B.11.2 |
| AXLE                                                   |        |
| c                                                      |        |
| Axle Mounting And Cylinder                             | C.1.2  |
| Wheel And Tire                                         | C22    |
| TRANSMISSION                                           |        |
| D                                                      |        |

#### TABLE OF CONTENTS VR-90B

| TITLE                                                            | PAGI   |
|------------------------------------------------------------------|--------|
|                                                                  |        |
| TABLE OF CONTENTS                                                | A      |
| STANDARD ABBREVIATIONS                                           | D      |
| RECOMMENDED SPARE PARTS                                          | E      |
|                                                                  |        |
| MAIN FRAME AND RELATED PARTS                                     |        |
| A Hoods And Covers (Effective With S/N 5240)                     | A.1.2  |
| Hoods (Prior To S/N 5240)                                        |        |
| Floor Plates And Covers (Prior To S/N 5240)                      |        |
| Steering Wheel Group                                             |        |
| Seat Group (Effective With S/N 5249 Plus 5232 And 5233)          |        |
| Seat Group (Prior To S/N 5249 Except 5232 And 5233)              |        |
| Single Pedal Brake Assembly (Sheet 1 Of 2)                       | A.7.2  |
| Cab Group                                                        | A.8.2  |
| Washer Installation (Optional)                                   |        |
| Rear Wiper (Optional)                                            |        |
| Dome Light (Optional)                                            |        |
| Heater/Defroster Installation (Optional)                         | A.12.2 |
| ENGINE ANDRELATED PARTS                                          |        |
|                                                                  |        |
| В                                                                |        |
| E ' A 1E ' M                                                     | 7.4    |
| Engine And Engine Mounting (Effective With S/N 149966)           |        |
| Engine And Engine Mounting (Pror To S/N 149966)  Exhaust         |        |
| Cooling                                                          |        |
| Air Cleaner Assembly (Effective With S/N 149966)                 |        |
| Air Cleaner Assembly (Prior To S/N 149966)                       |        |
| Throttle (Effective With S/N 150967)                             |        |
| Throttle (Prior To S/N 150967)                                   |        |
| Throttle Pedal Bracket Assembly                                  |        |
| Fuel System (Effective With S/N 149966)                          |        |
| Fuel System (Prior To S/N 149966)                                | B.11.2 |
| AXLE                                                             |        |
|                                                                  |        |
| C                                                                |        |
| Axle Mounting And Cylinder                                       | C.1.2  |
| Wheel And Tire                                                   |        |
| TRANSMISSION                                                     |        |
| D                                                                |        |
| Transmission Assembly (Effective With S/N 150477)                | D.1.2  |
| Transmission Assembly (Prior To S/N 150477)                      |        |
| Transmission Controls And Park Brake (Effective With S/N 150477) |        |
| · · · · · · · · · · · · · · · · · · ·                            | 2.0.2  |