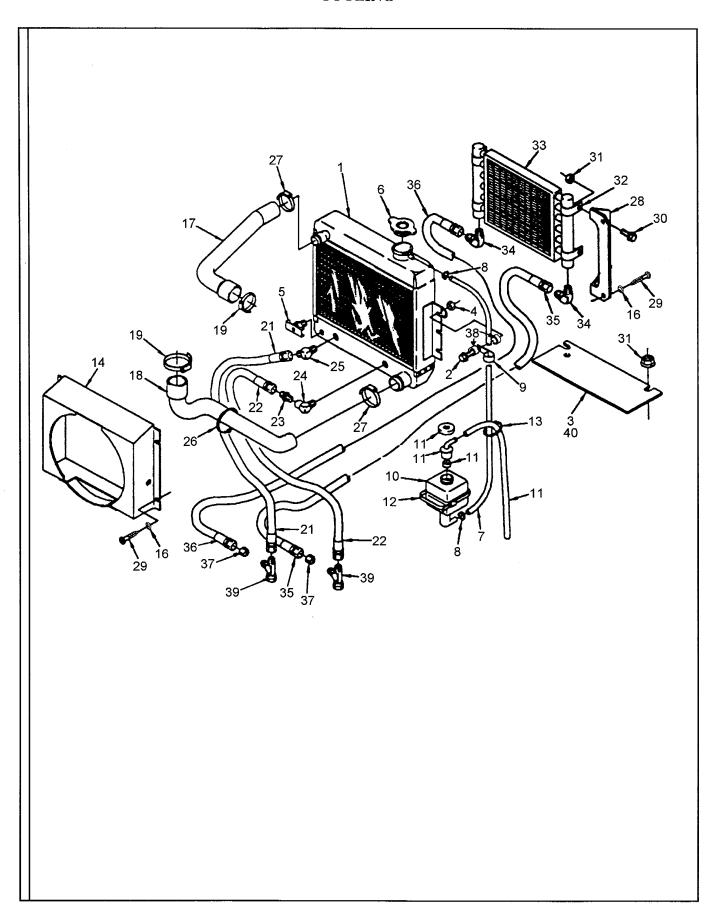

| ENGINE AND RELATED PARTS                               |        |
|--------------------------------------------------------|--------|
| <b>B</b>                                               |        |
| Engine And Engine Mounting (Effective With S/N 149966) | В.1.2  |
| Engine And Engine Mounting (Pror To S/N 149966)        |        |
| Exhaust                                                | B.3.2  |
| Cooling                                                |        |
| Air Cleaner Assembly (Effective With S/N 149966)       | B.5.2  |
| Air Cleaner Assembly (Prior To S/N 149966)             | B.6.2  |
| Throttle (Effective With S/N 150967)                   | B.7.2  |
| Throttle (Prior To S/N 150967)                         | B.8.2  |
| Throttle Pedal Bracket Assembly                        |        |
| Fuel System (Effective With S/N 149966)                |        |
| Fuel System (Prior To S/N 149966)                      | B.11.2 |
| AXLE                                                   |        |
| c                                                      |        |
| Axle Mounting And Cylinder                             | C.1.2  |
| Wheel And Tire                                         | C22    |
| TRANSMISSION                                           |        |
| D                                                      |        |

#### TABLE OF CONTENTS VR-90B

| TITLE                                                            | PAGI   |
|------------------------------------------------------------------|--------|
|                                                                  |        |
| TABLE OF CONTENTS                                                | A      |
| STANDARD ABBREVIATIONS                                           | D      |
| RECOMMENDED SPARE PARTS                                          | E      |
|                                                                  |        |
| MAIN FRAME AND RELATED PARTS                                     |        |
| A Hoods And Covers (Effective With S/N 5240)                     | A.1.2  |
| Hoods (Prior To S/N 5240)                                        |        |
| Floor Plates And Covers (Prior To S/N 5240)                      |        |
| Steering Wheel Group                                             |        |
| Seat Group (Effective With S/N 5249 Plus 5232 And 5233)          |        |
| Seat Group (Prior To S/N 5249 Except 5232 And 5233)              |        |
| Single Pedal Brake Assembly (Sheet 1 Of 2)                       | A.7.2  |
| Cab Group                                                        | A.8.2  |
| Washer Installation (Optional)                                   |        |
| Rear Wiper (Optional)                                            |        |
| Dome Light (Optional)                                            |        |
| Heater/Defroster Installation (Optional)                         | A.12.2 |
| ENGINE ANDRELATED PARTS                                          |        |
|                                                                  |        |
| В                                                                |        |
| E ' A 1E ' M                                                     | 7.4    |
| Engine And Engine Mounting (Effective With S/N 149966)           |        |
| Engine And Engine Mounting (Pror To S/N 149966)  Exhaust         |        |
| Cooling                                                          |        |
| Air Cleaner Assembly (Effective With S/N 149966)                 |        |
| Air Cleaner Assembly (Prior To S/N 149966)                       |        |
| Throttle (Effective With S/N 150967)                             |        |
| Throttle (Prior To S/N 150967)                                   |        |
| Throttle Pedal Bracket Assembly                                  |        |
| Fuel System (Effective With S/N 149966)                          |        |
| Fuel System (Prior To S/N 149966)                                | B.11.2 |
| AXLE                                                             |        |
|                                                                  |        |
| C                                                                |        |
| Axle Mounting And Cylinder                                       | C.1.2  |
| Wheel And Tire                                                   |        |
| TRANSMISSION                                                     |        |
| D                                                                |        |
| Transmission Assembly (Effective With S/N 150477)                | D.1.2  |
| Transmission Assembly (Prior To S/N 150477)                      |        |
| Transmission Controls And Park Brake (Effective With S/N 150477) |        |
| · · · · · · · · · · · · · · · · · · ·                            | 2.0.2  |