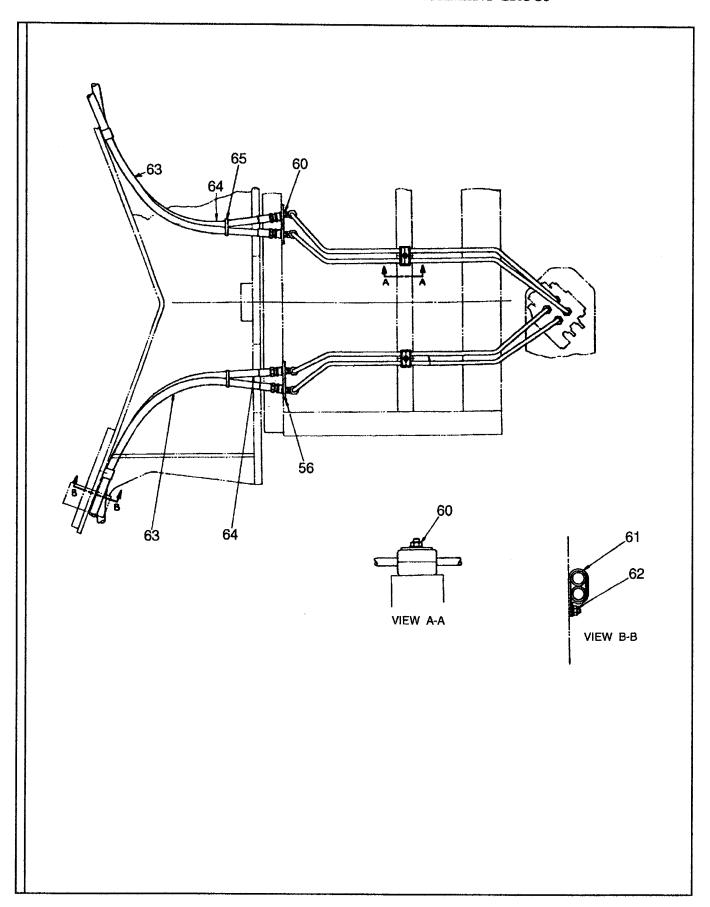

# TABLE OF CONTENTS - Continued VR-90B

| TITLE                                                                                | PAGE  |  |  |
|--------------------------------------------------------------------------------------|-------|--|--|
| TRANSMISSION-Continued                                                               |       |  |  |
| Transmission Controls And Park Brake (Effective With To S/N 5249 Plus 5232 And 5233) | D.4.2 |  |  |
| Transmission Controls And Park Brake (Prior To S/N 5249 Except 5232 And 5233)        |       |  |  |
| Control Lever Assembly                                                               | D.6.2 |  |  |
| Transmission Plumbing (Effective With S/N 149089)                                    |       |  |  |
| Transmission Plumbing (Prior To S/N 149089)                                          | D.8.2 |  |  |
| ELECTRICAL                                                                           |       |  |  |
| E                                                                                    |       |  |  |
| Electrical Assembly                                                                  | E.1.2 |  |  |
| Gauge Panel Assembly                                                                 |       |  |  |
| Turn Signal And Headlight Assembly                                                   |       |  |  |
| Dome Light Assembly - Optional                                                       | E4.3  |  |  |
| Heater/Defroster-Optional                                                            |       |  |  |
| Windshield Washer - Optional                                                         |       |  |  |
| Rear Wiper Assembly                                                                  |       |  |  |
| HYDRAULICS                                                                           |       |  |  |
| F                                                                                    |       |  |  |
| Hydraulic Hoses And Adapters                                                         | F.1.2 |  |  |
| Hydraulic Hoses And Adapters-Effective With S/N: 5240                                |       |  |  |
| Hydraulic Hoses And Adapters-Prior To S/N: 5240                                      |       |  |  |
| Hydraulic Hoses And Adapters                                                         |       |  |  |
| Steering, Brake, and Boom Hoses                                                      | F.2.2 |  |  |
| Hose Reel Installation                                                               |       |  |  |
| Outrigger Installation - Pivot Group                                                 | F.4.2 |  |  |
| Outrigger Installation - Arm Group                                                   |       |  |  |
| Outrigger Installation - Control Plumbing Group                                      |       |  |  |
| Outrigger Installation - Attachment Group                                            |       |  |  |
| Hose Reel Plumbing                                                                   | F.5.2 |  |  |
| BOOMANDCARRIAGE                                                                      |       |  |  |
| G                                                                                    |       |  |  |
| Boom And Carriage Assembly                                                           | G.12  |  |  |
| Quick Attach Apron                                                                   |       |  |  |
| Forks                                                                                |       |  |  |
| Carriage Rotation Plumbing                                                           | G.4.2 |  |  |
| 15' Truss Boom                                                                       | G.5.2 |  |  |
| DECALSANDPAINT                                                                       |       |  |  |
| н                                                                                    |       |  |  |
|                                                                                      |       |  |  |
| Decals And Paint (Effective With S/N 140073)                                         |       |  |  |
| ecals And Paint (Prior To S/N 140073) H                                              |       |  |  |