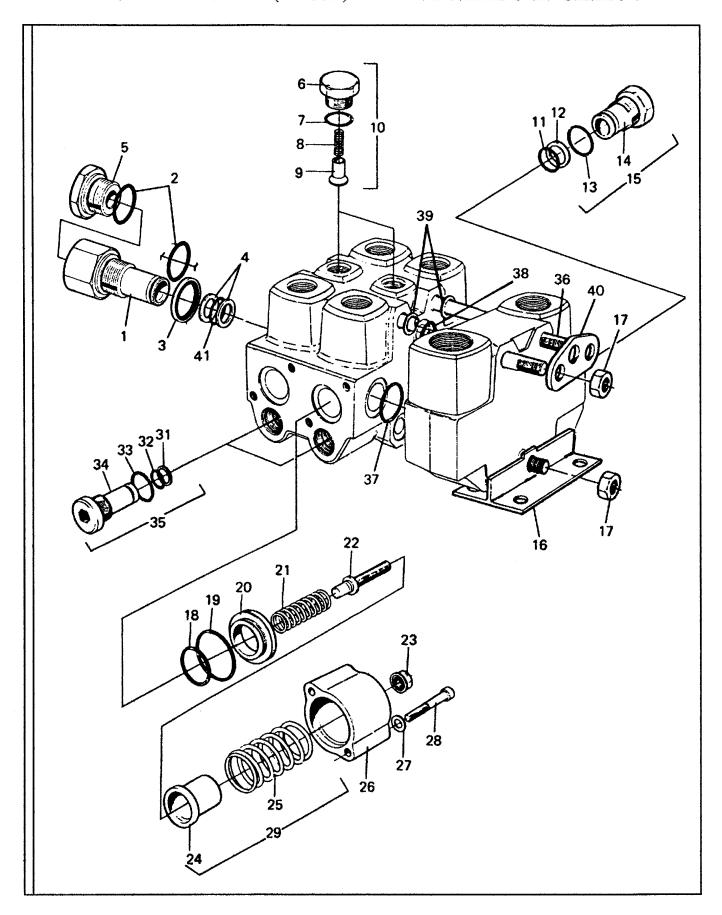

#### Using the Parts Identification Pages:

- The PARTS IDENTIFICATION PAGES consist of the PARTS ILLUSTRATION (even numbered pages) and the PARTS LIST (odd numbered pages).
- The Parts Illustration shows the assembly with its component parts identified by Item Numbers.
- On the Parts List, the components are listed in Item Number order as found in the ITEM column.
  Other information provided by the Parts List is the Comm. Number which will be required to order Genuine Ingersoll-Rand Replacement Parts, a functional description, the quantity required to assemble one complete assembly, and any additional notes/ dimensions required to help place your parts order.
- For the example: The element is Item 2, Comm. Number 35318252, Quantity of 1.

- Listed under the Functional Group of Engine are SECTIONS (identified by numbers that describe major repairable components of that group. Find the listing that refers to AIR CLEANER ASSEMBLY.
- Since the Air Cleaner Element is what needs to be replaced, refer to the internal breakdown section for the Air Cleaner. The Air Cleaner used on your machine is found in Functional Group B.; Section 5, this makes up the first part of the page number. Turn to that section of the parts manual and find the parts identification pages B.5.2 & B.5.3 for the Air Cleaner.