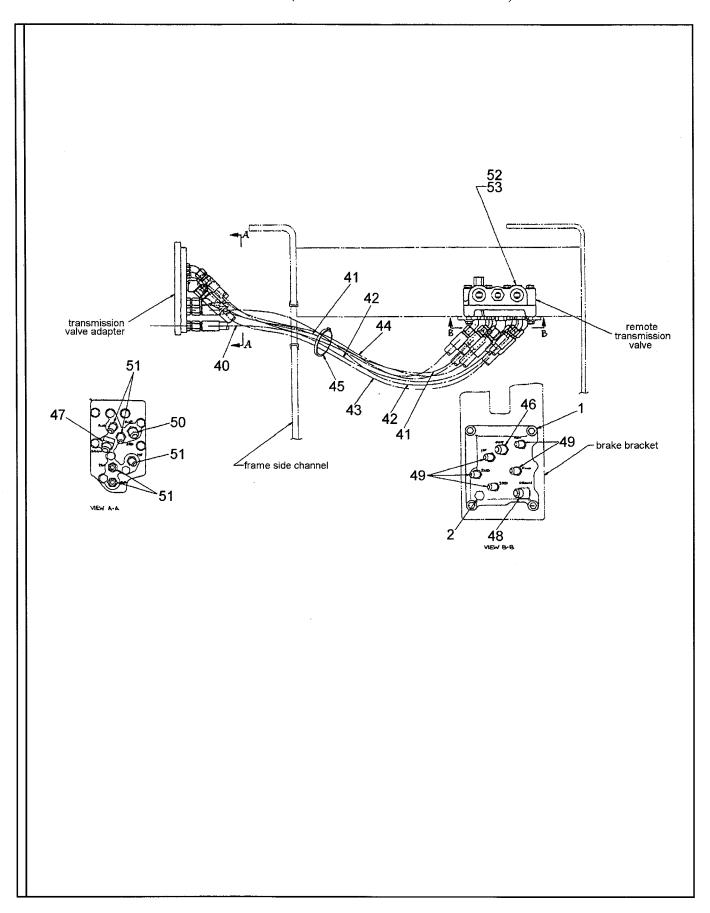

# TABLE OF CONTENTS - Continued VR-90B

| TITLE                                                                                | PAGE  |  |  |
|--------------------------------------------------------------------------------------|-------|--|--|
| TRANSMISSION-Continued                                                               |       |  |  |
| Transmission Controls And Park Brake (Effective With To S/N 5249 Plus 5232 And 5233) | D.4.2 |  |  |
| Transmission Controls And Park Brake (Prior To S/N 5249 Except 5232 And 5233)        |       |  |  |
| Control Lever Assembly                                                               | D.6.2 |  |  |
| Transmission Plumbing (Effective With S/N 149089)                                    |       |  |  |
| Transmission Plumbing (Prior To S/N 149089)                                          | D.8.2 |  |  |
| ELECTRICAL                                                                           |       |  |  |
| E                                                                                    |       |  |  |
| Electrical Assembly                                                                  | E.1.2 |  |  |
| Gauge Panel Assembly                                                                 |       |  |  |
| Turn Signal And Headlight Assembly                                                   |       |  |  |
| Dome Light Assembly - Optional                                                       | E4.3  |  |  |
| Heater/Defroster-Optional                                                            |       |  |  |
| Windshield Washer - Optional                                                         |       |  |  |
| Rear Wiper Assembly                                                                  |       |  |  |
| HYDRAULICS                                                                           |       |  |  |
| F                                                                                    |       |  |  |
| Hydraulic Hoses And Adapters                                                         | F.1.2 |  |  |
| Hydraulic Hoses And Adapters-Effective With S/N: 5240                                |       |  |  |
| Hydraulic Hoses And Adapters-Prior To S/N: 5240                                      |       |  |  |
| Hydraulic Hoses And Adapters                                                         |       |  |  |
| Steering, Brake, and Boom Hoses                                                      | F.2.2 |  |  |
| Hose Reel Installation                                                               |       |  |  |
| Outrigger Installation - Pivot Group                                                 | F.4.2 |  |  |
| Outrigger Installation - Arm Group                                                   |       |  |  |
| Outrigger Installation - Control Plumbing Group                                      |       |  |  |
| Outrigger Installation - Attachment Group                                            |       |  |  |
| Hose Reel Plumbing                                                                   | F.5.2 |  |  |
| BOOMANDCARRIAGE                                                                      |       |  |  |
| G                                                                                    |       |  |  |
| Boom And Carriage Assembly                                                           | G.12  |  |  |
| Quick Attach Apron                                                                   |       |  |  |
| Forks                                                                                |       |  |  |
| Carriage Rotation Plumbing                                                           | G.4.2 |  |  |
| 15' Truss Boom                                                                       | G.5.2 |  |  |
| DECALSANDPAINT                                                                       |       |  |  |
| н                                                                                    |       |  |  |
|                                                                                      |       |  |  |
| Decals And Paint (Effective With S/N 140073)                                         |       |  |  |
| ecals And Paint (Prior To S/N 140073) H                                              |       |  |  |