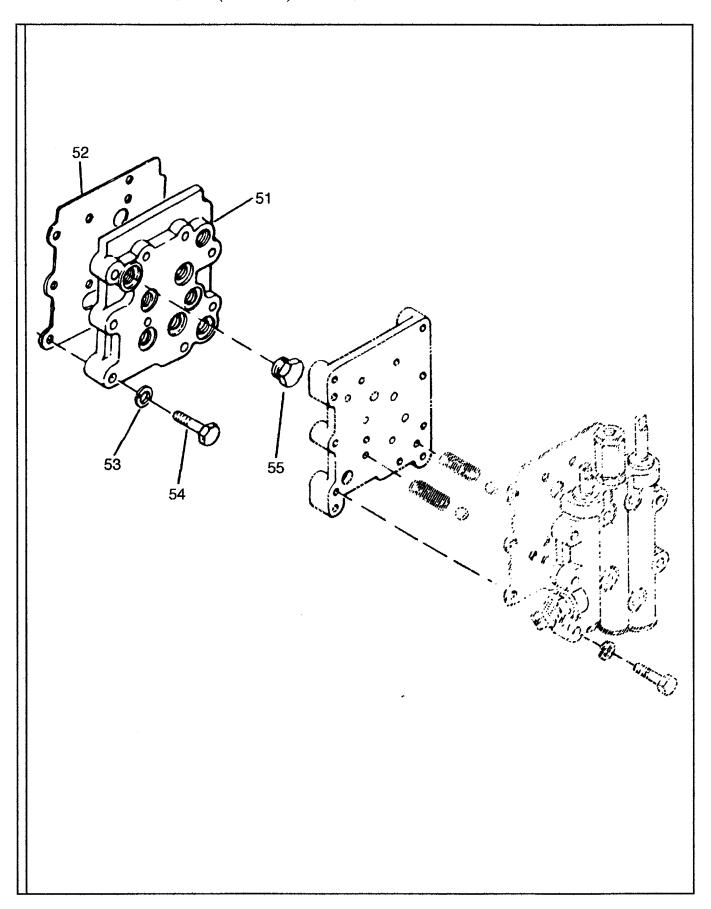

#### Using the Parts Identification Pages:

- The PARTS IDENTIFICATION PAGES consist of the PARTS ILLUSTRATION (even numbered pages) and the PARTS LIST (odd numbered pages).
- The Parts Illustration shows the assembly with its component parts identified by Item Numbers.
- On the Parts List, the components are listed in Item Number order as found in the ITEM column.
  Other information provided by the Parts List is the Comm. Number which will be required to order Genuine Ingersoll-Rand Replacement Parts, a functional description, the quantity required to assemble one complete assembly, and any additional notes/ dimensions required to help place your parts order.
- For the example: The element is Item 2, Comm. Number 35318252, Quantity of 1.