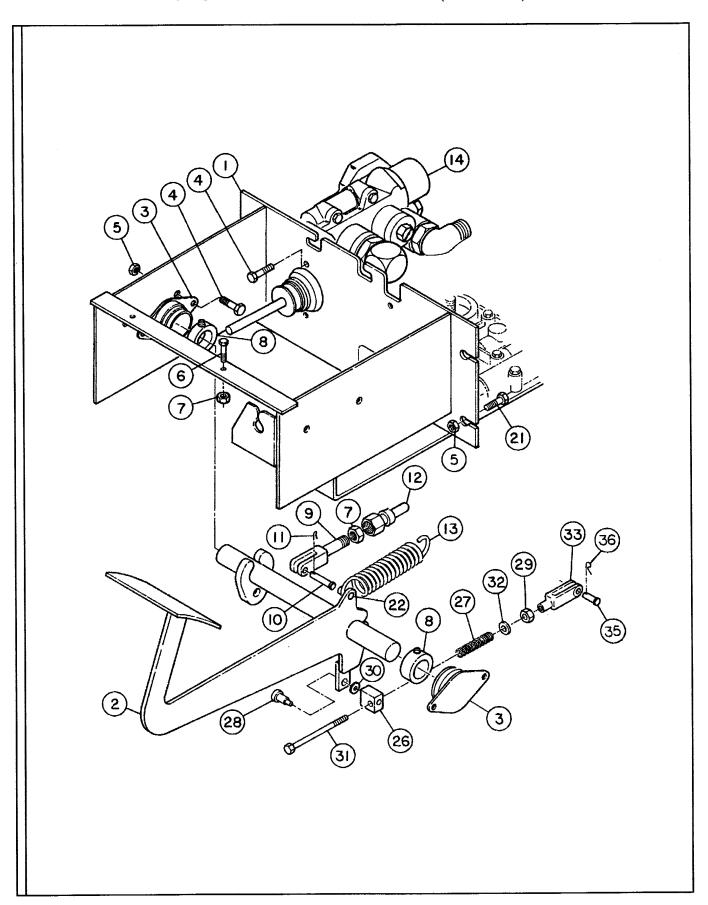

## PARTS MANUAL for VR-90B VARIABLE REACH FORKLIFT

Effective with all serial numbers

CPN 59131508 September 1, 1997