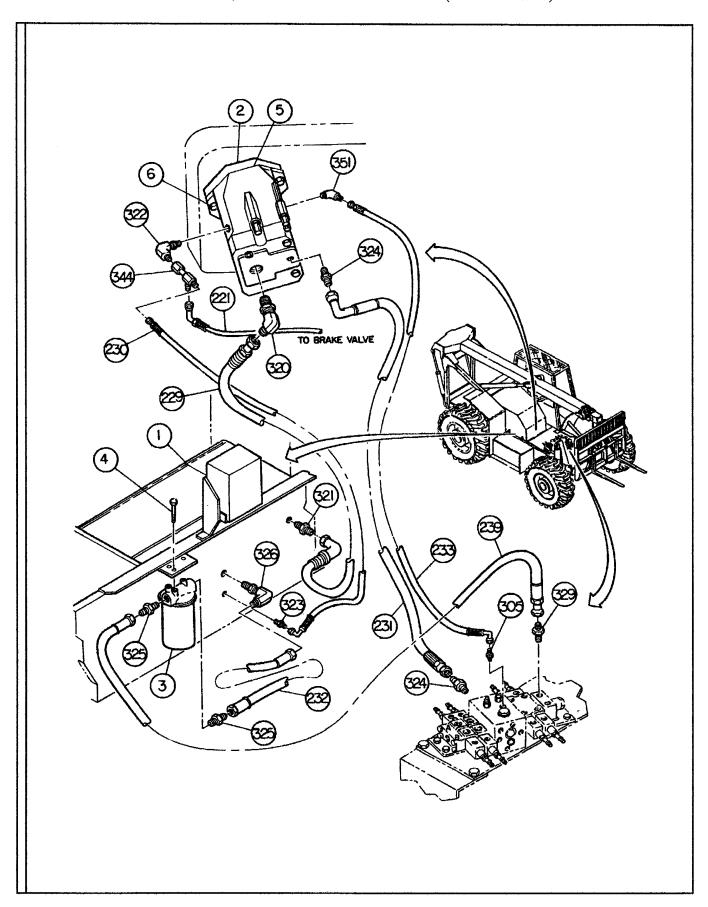

# TABLE OF CONTENTS - Continued VR-90B

| TITLE                                                                                | PAGE  |  |  |
|--------------------------------------------------------------------------------------|-------|--|--|
| TRANSMISSION-Continued                                                               |       |  |  |
| Transmission Controls And Park Brake (Effective With To S/N 5249 Plus 5232 And 5233) | D.4.2 |  |  |
| Transmission Controls And Park Brake (Prior To S/N 5249 Except 5232 And 5233)        |       |  |  |
| Control Lever Assembly                                                               | D.6.2 |  |  |
| Transmission Plumbing (Effective With S/N 149089)                                    |       |  |  |
| Transmission Plumbing (Prior To S/N 149089)                                          | D.8.2 |  |  |
| ELECTRICAL                                                                           |       |  |  |
| E                                                                                    |       |  |  |
| Electrical Assembly                                                                  | E.1.2 |  |  |
| Gauge Panel Assembly                                                                 |       |  |  |
| Turn Signal And Headlight Assembly                                                   |       |  |  |
| Dome Light Assembly - Optional                                                       | E4.3  |  |  |
| Heater/Defroster-Optional                                                            |       |  |  |
| Windshield Washer - Optional                                                         |       |  |  |
| Rear Wiper Assembly                                                                  |       |  |  |
| HYDRAULICS                                                                           |       |  |  |
| F                                                                                    |       |  |  |
| Hydraulic Hoses And Adapters                                                         | F.1.2 |  |  |
| Hydraulic Hoses And Adapters-Effective With S/N: 5240                                |       |  |  |
| Hydraulic Hoses And Adapters-Prior To S/N: 5240                                      |       |  |  |
| Hydraulic Hoses And Adapters                                                         |       |  |  |
| Steering, Brake, and Boom Hoses                                                      | F.2.2 |  |  |
| Hose Reel Installation                                                               |       |  |  |
| Outrigger Installation - Pivot Group                                                 | F.4.2 |  |  |
| Outrigger Installation - Arm Group                                                   |       |  |  |
| Outrigger Installation - Control Plumbing Group                                      |       |  |  |
| Outrigger Installation - Attachment Group                                            |       |  |  |
| Hose Reel Plumbing                                                                   | F.5.2 |  |  |
| BOOMANDCARRIAGE                                                                      |       |  |  |
| G                                                                                    |       |  |  |
| Boom And Carriage Assembly                                                           | G.12  |  |  |
| Quick Attach Apron                                                                   |       |  |  |
| Forks                                                                                |       |  |  |
| Carriage Rotation Plumbing                                                           | G.4.2 |  |  |
| 15' Truss Boom                                                                       | G.5.2 |  |  |
| DECALSANDPAINT                                                                       |       |  |  |
| н                                                                                    |       |  |  |
|                                                                                      |       |  |  |
| Decals And Paint (Effective With S/N 140073)                                         |       |  |  |
| ecals And Paint (Prior To S/N 140073) H                                              |       |  |  |