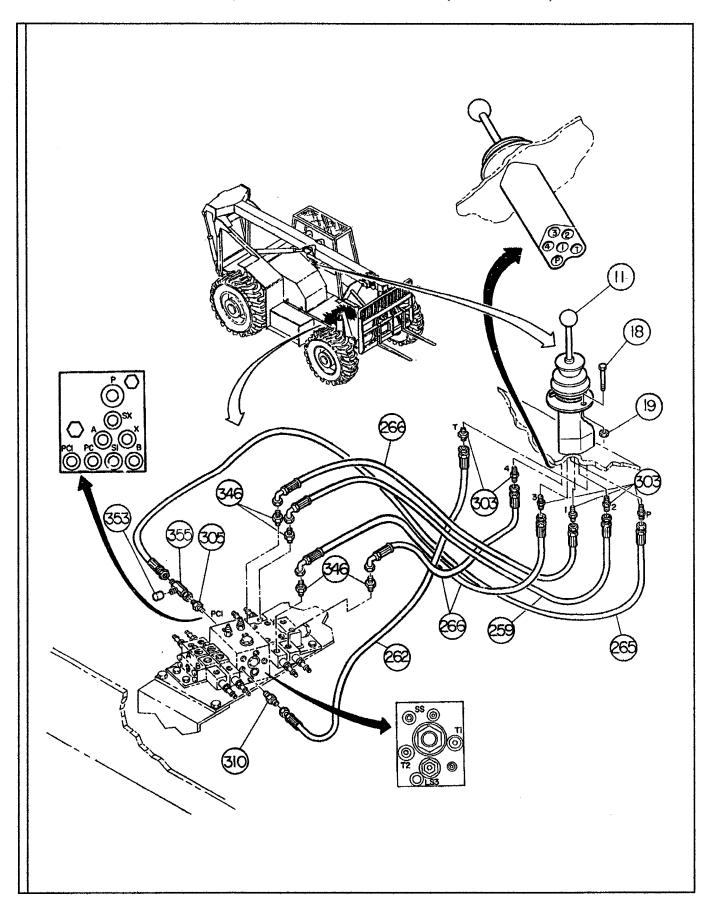

# TABLE OF CONTENTS - Continued VR-90B

| TITLE                                                                                | PAGE  |  |  |
|--------------------------------------------------------------------------------------|-------|--|--|
| TRANSMISSION-Continued                                                               |       |  |  |
| Transmission Controls And Park Brake (Effective With To S/N 5249 Plus 5232 And 5233) | D.4.2 |  |  |
| Transmission Controls And Park Brake (Prior To S/N 5249 Except 5232 And 5233)        |       |  |  |
| Control Lever Assembly                                                               | D.6.2 |  |  |
| Transmission Plumbing (Effective With S/N 149089)                                    |       |  |  |
| Transmission Plumbing (Prior To S/N 149089)                                          | D.8.2 |  |  |
| ELECTRICAL                                                                           |       |  |  |
| E                                                                                    |       |  |  |
| Electrical Assembly                                                                  | E.1.2 |  |  |
| Gauge Panel Assembly                                                                 |       |  |  |
| Turn Signal And Headlight Assembly                                                   |       |  |  |
| Dome Light Assembly - Optional                                                       | E4.3  |  |  |
| Heater/Defroster-Optional                                                            |       |  |  |
| Windshield Washer - Optional                                                         |       |  |  |
| Rear Wiper Assembly                                                                  |       |  |  |
| HYDRAULICS                                                                           |       |  |  |
| F                                                                                    |       |  |  |
| Hydraulic Hoses And Adapters                                                         | F.1.2 |  |  |
| Hydraulic Hoses And Adapters-Effective With S/N: 5240                                |       |  |  |
| Hydraulic Hoses And Adapters-Prior To S/N: 5240                                      |       |  |  |
| Hydraulic Hoses And Adapters                                                         |       |  |  |
| Steering, Brake, and Boom Hoses                                                      | F.2.2 |  |  |
| Hose Reel Installation                                                               |       |  |  |
| Outrigger Installation - Pivot Group                                                 | F.4.2 |  |  |
| Outrigger Installation - Arm Group                                                   |       |  |  |
| Outrigger Installation - Control Plumbing Group                                      |       |  |  |
| Outrigger Installation - Attachment Group                                            |       |  |  |
| Hose Reel Plumbing                                                                   | F.5.2 |  |  |
| BOOMANDCARRIAGE                                                                      |       |  |  |
| G                                                                                    |       |  |  |
| Boom And Carriage Assembly                                                           | G.12  |  |  |
| Quick Attach Apron                                                                   |       |  |  |
| Forks                                                                                |       |  |  |
| Carriage Rotation Plumbing                                                           | G.4.2 |  |  |
| 15' Truss Boom                                                                       | G.5.2 |  |  |
| DECALSANDPAINT                                                                       |       |  |  |
| н                                                                                    |       |  |  |
|                                                                                      |       |  |  |
| Decals And Paint (Effective With S/N 140073)                                         |       |  |  |
| ecals And Paint (Prior To S/N 140073) H                                              |       |  |  |