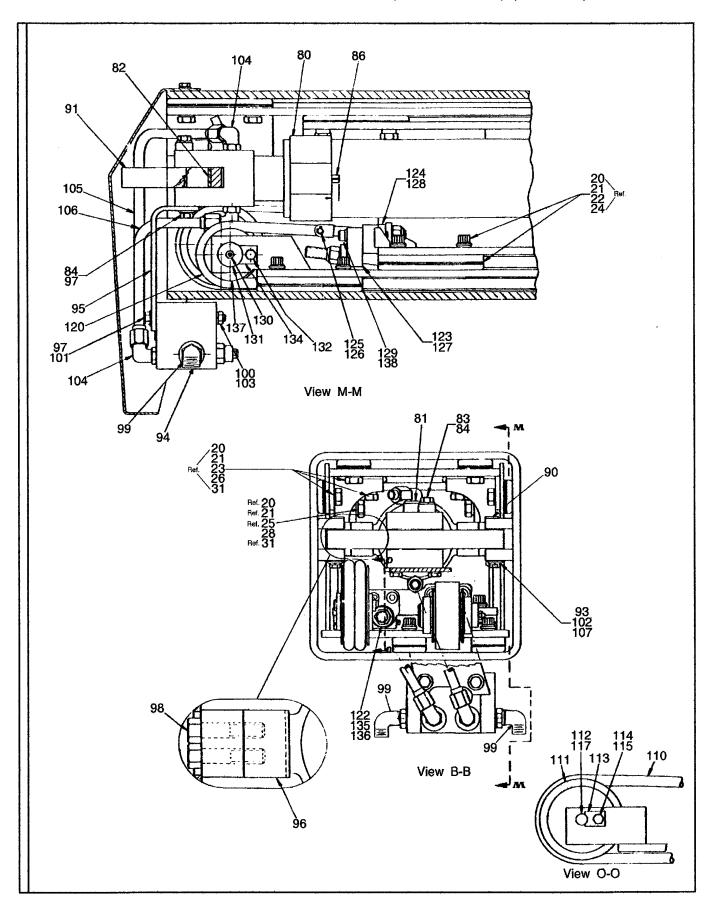

## PARTS MANUAL for VR-90B VARIABLE REACH FORKLIFT

Effective with all serial numbers

CPN 59131508 September 1, 1997