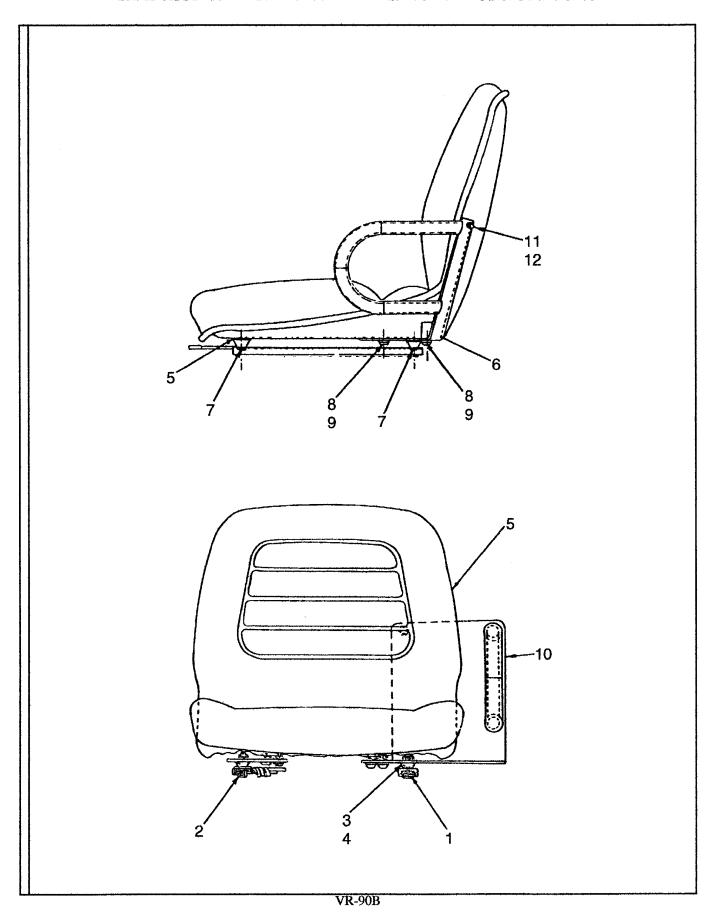

#### TABLE OF CONTENTS VR-90B

| TITLE                                                            | PAGI   |
|------------------------------------------------------------------|--------|
|                                                                  |        |
| TABLE OF CONTENTS                                                | A      |
| STANDARD ABBREVIATIONS                                           | D      |
| RECOMMENDED SPARE PARTS                                          | E      |
|                                                                  |        |
| MAIN FRAME AND RELATED PARTS                                     |        |
| A Hoods And Covers (Effective With S/N 5240)                     | A.1.2  |
| Hoods (Prior To S/N 5240)                                        |        |
| Floor Plates And Covers (Prior To S/N 5240)                      |        |
| Steering Wheel Group                                             |        |
| Seat Group (Effective With S/N 5249 Plus 5232 And 5233)          |        |
| Seat Group (Prior To S/N 5249 Except 5232 And 5233)              |        |
| Single Pedal Brake Assembly (Sheet 1 Of 2)                       | A.7.2  |
| Cab Group                                                        | A.8.2  |
| Washer Installation (Optional)                                   |        |
| Rear Wiper (Optional)                                            |        |
| Dome Light (Optional)                                            |        |
| Heater/Defroster Installation (Optional)                         | A.12.2 |
| ENGINE ANDRELATED PARTS                                          |        |
|                                                                  |        |
| В                                                                |        |
| E ' A 1E ' M                                                     | 7.4    |
| Engine And Engine Mounting (Effective With S/N 149966)           |        |
| Engine And Engine Mounting (Pror To S/N 149966)  Exhaust         |        |
| Cooling                                                          |        |
| Air Cleaner Assembly (Effective With S/N 149966)                 |        |
| Air Cleaner Assembly (Prior To S/N 149966)                       |        |
| Throttle (Effective With S/N 150967)                             |        |
| Throttle (Prior To S/N 150967)                                   |        |
| Throttle Pedal Bracket Assembly                                  |        |
| Fuel System (Effective With S/N 149966)                          |        |
| Fuel System (Prior To S/N 149966)                                | B.11.2 |
| AXLE                                                             |        |
|                                                                  |        |
| C                                                                |        |
| Axle Mounting And Cylinder                                       | C.1.2  |
| Wheel And Tire                                                   |        |
| TRANSMISSION                                                     |        |
| D                                                                |        |
| Transmission Assembly (Effective With S/N 150477)                | D.1.2  |
| Transmission Assembly (Prior To S/N 150477)                      |        |
| Transmission Controls And Park Brake (Effective With S/N 150477) |        |
| · · · · · · · · · · · · · · · · · · ·                            | 2.0.2  |