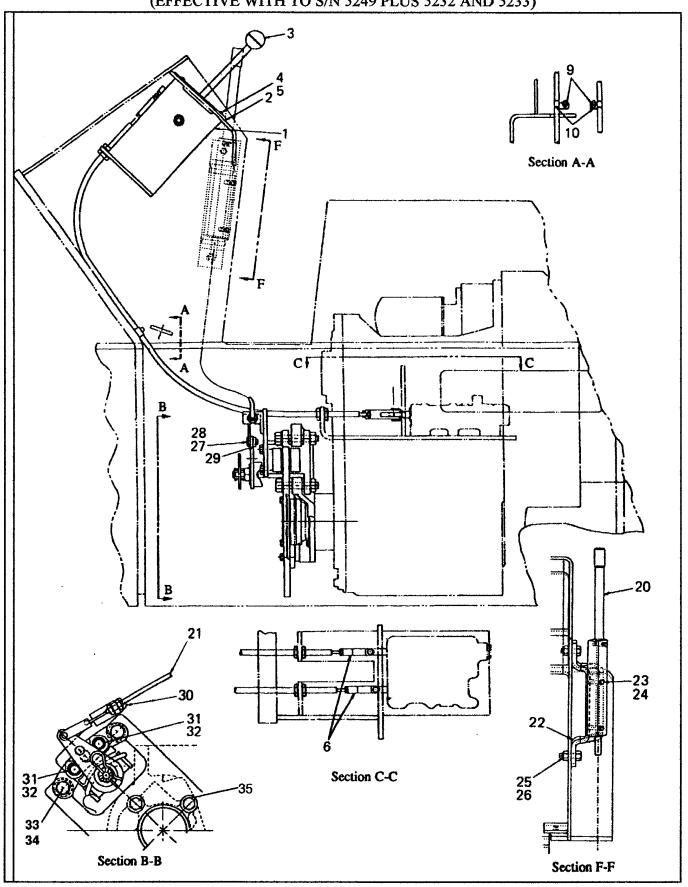

#### Using the Parts Identification Pages:

- The PARTS IDENTIFICATION PAGES consist of the PARTS ILLUSTRATION (even numbered pages) and the PARTS LIST (odd numbered pages).
- The Parts Illustration shows the assembly with its component parts identified by Item Numbers.
- On the Parts List, the components are listed in Item Number order as found in the ITEM column.
  Other information provided by the Parts List is the Comm. Number which will be required to order Genuine Ingersoll-Rand Replacement Parts, a functional description, the quantity required to assemble one complete assembly, and any additional notes/ dimensions required to help place your parts order.
- For the example: The element is Item 2, Comm. Number 35318252, Quantity of 1.