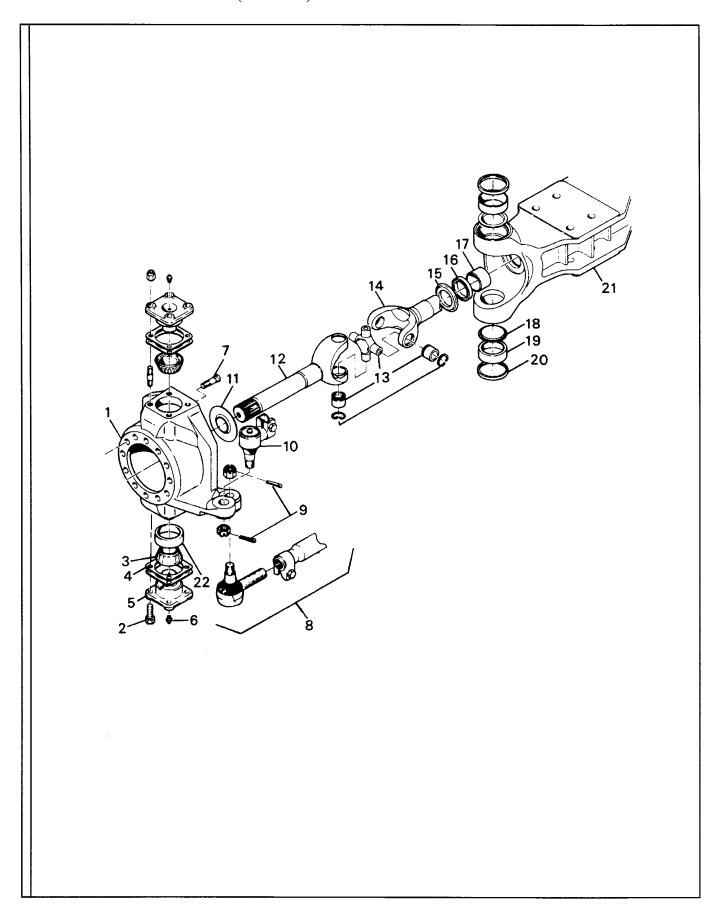

| ENGINE AND RELATED PARTS                               |        |
|--------------------------------------------------------|--------|
| <b>B</b>                                               |        |
| Engine And Engine Mounting (Effective With S/N 149966) | В.1.2  |
| Engine And Engine Mounting (Pror To S/N 149966)        |        |
| Exhaust                                                | B.3.2  |
| Cooling                                                |        |
| Air Cleaner Assembly (Effective With S/N 149966)       | B.5.2  |
| Air Cleaner Assembly (Prior To S/N 149966)             | B.6.2  |
| Throttle (Effective With S/N 150967)                   | B.7.2  |
| Throttle (Prior To S/N 150967)                         | B.8.2  |
| Throttle Pedal Bracket Assembly                        |        |
| Fuel System (Effective With S/N 149966)                |        |
| Fuel System (Prior To S/N 149966)                      | B.11.2 |
| AXLE                                                   |        |
| c                                                      |        |
| Axle Mounting And Cylinder                             | C.1.2  |
| Wheel And Tire                                         | C22    |
| TRANSMISSION                                           |        |
| D                                                      |        |