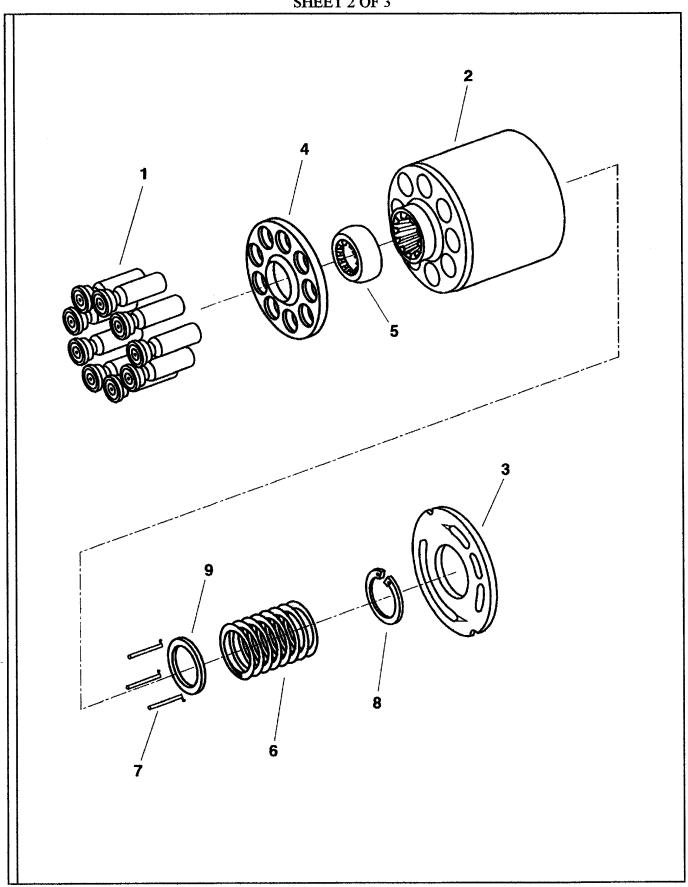

#### Using the Parts Identification Pages:

- The PARTS IDENTIFICATION PAGES consist of the PARTS ILLUSTRATION (even numbered pages) and the PARTS LIST (odd numbered pages).
- The Parts Illustration shows the assembly with its component parts identified by Item Numbers.
- On the Parts List, the components are listed in Item Number order as found in the ITEM column.
  Other information provided by the Parts List is the Comm. Number which will be required to order Genuine Ingersoll-Rand Replacement Parts, a functional description, the quantity required to assemble one complete assembly, and any additional notes/ dimensions required to help place your parts order.
- For the example: The element is Item 2, Comm. Number 35318252, Quantity of 1.