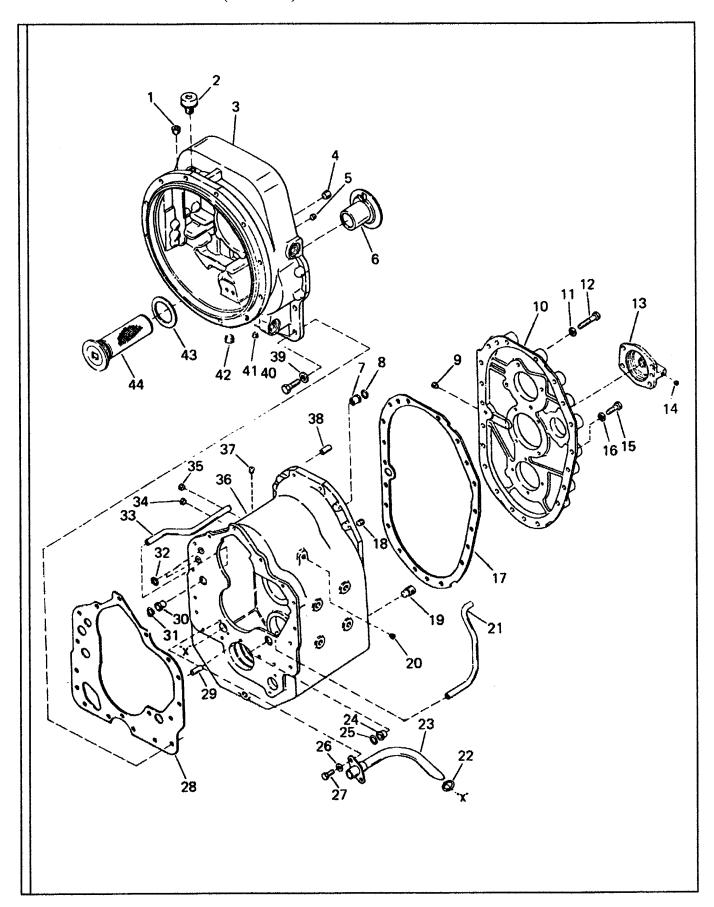

## PARTS MANUAL for VR-90B VARIABLE REACH FORKLIFT

Effective with all serial numbers

CPN 59131508 September 1, 1997