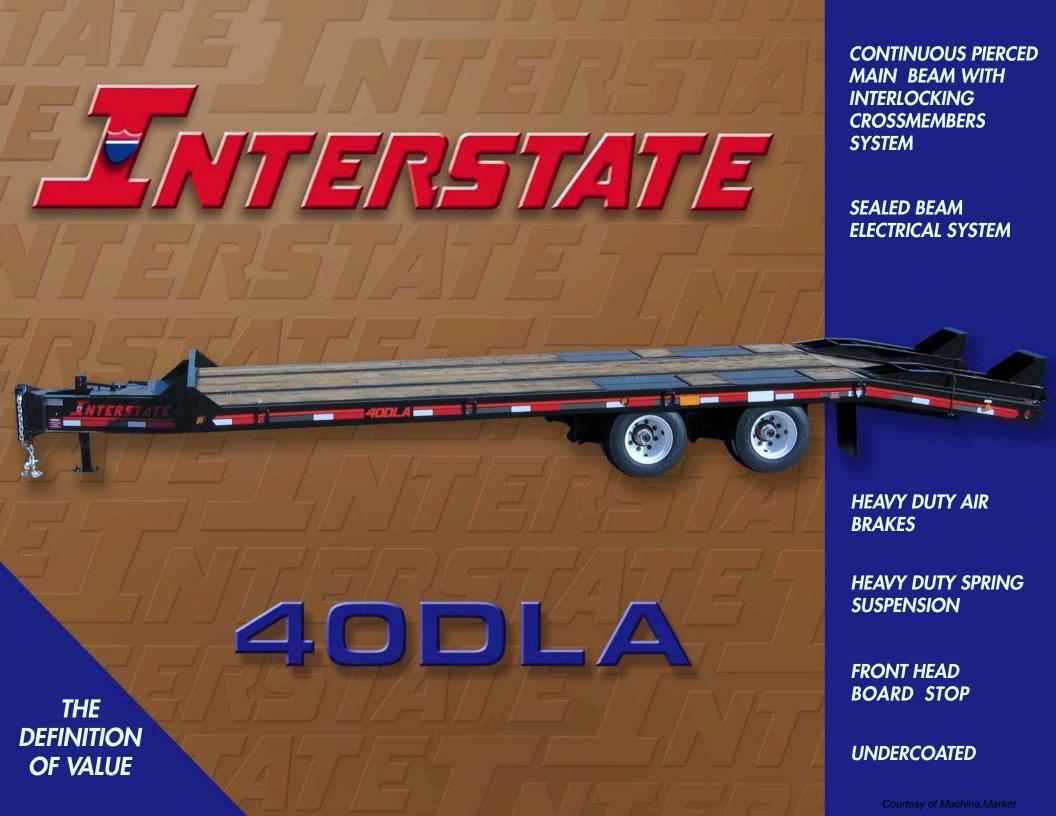

## **MODEL 40DLA**

CAPACITY: 40,000# @ 55 MPH Trailer Weight: 7,600# Overall Length: 30' 0" Overall Width: 96"/102" Platform Length: 24' 0" Platform Height: 36" Dovetail Length: 60" Ramp Length: 55"

Decking:

Ramp Width: 22 1/2"

2" Nominal Hardwood

W14" x 22# A572 Gr. 50 High Tensile Main Rails:

6" Jr. I-Beam A572 Gr. 50 High Tensile Crossmembers:

Heavy Duty Axles: (2) 22,500#

Heavy Duty Brakes: 12 1/4" x 7 1/2" Air - ABS

Heavy Duty Suspension: H9700

(8) 215/75R x 17.5 - 16 Ply Radial Tires:

Heavy Duty Wheels: 8 Hole, Hub Piloted

Lights & Electric: Sealed Beam System/ICC &

**DOT** Approved

Hitch: Adjustable Pintle Eye

Heavy Duty Jack: 12,000# Drop Leg