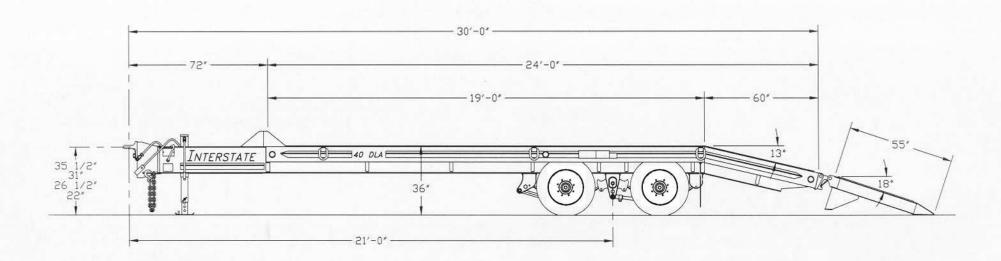

## **MODEL 40DLA**

CAPACITY: 40,000# @ 55 MPH Trailer Weight: 7,600# Overall Length: 30' 0" Overall Width: 96"/102" Platform Length: 24' 0" Platform Height: 36" Dovetail Length: 60" Ramp Length: 55"

Decking:

Ramp Width: 22 1/2"

2" Nominal Hardwood

W14" x 22# A572 Gr. 50 High Tensile Main Rails:

6" Jr. I-Beam A572 Gr. 50 High Tensile Crossmembers:

Heavy Duty Axles: (2) 22,500#

Heavy Duty Brakes: 12 1/4" x 7 1/2" Air - ABS