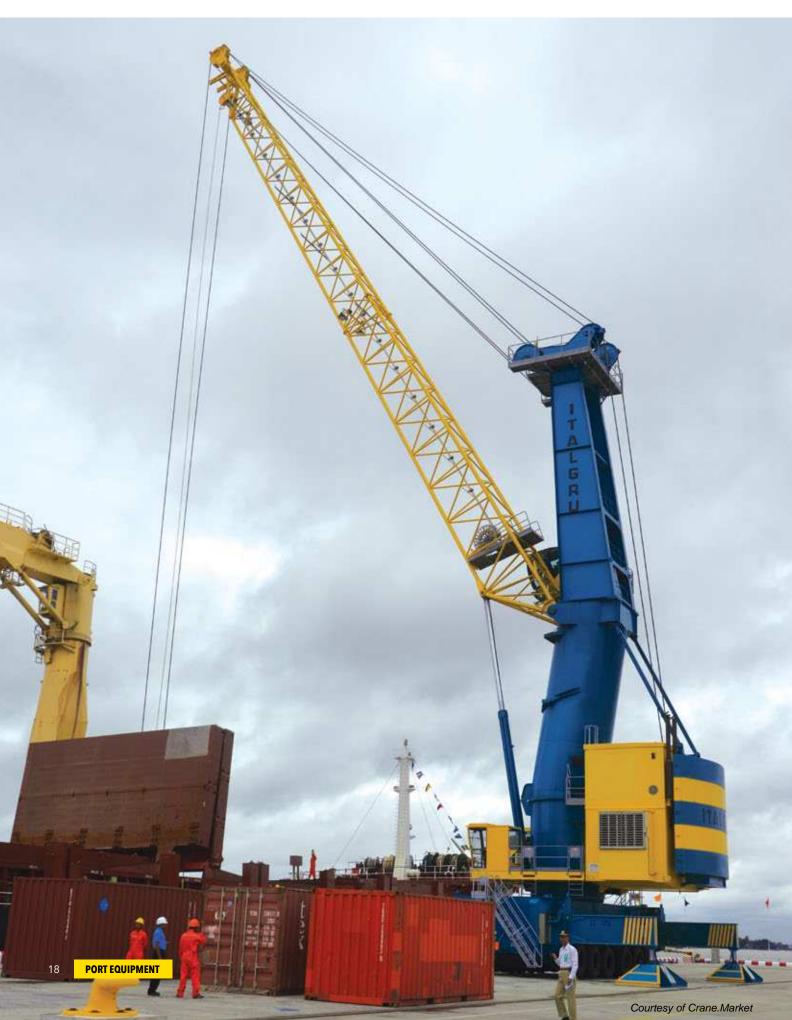

# **IMHC 3160**

OUTREACH (RADIUS): 11 - 54 m MAX CAPACITY: 160 t

# **IMHC 3160**

The IMHC 1360 has been designed to efficiently load and unload vessles up to the size of post-panamax carriers. The crane allows to handle all types of cargo including heavy lifts up to 160 tons.

- The crane is built in two variants:
  1. Single winch with 2 ropes
  2. Double winch with 4 ropes (4-ropes grab crane)