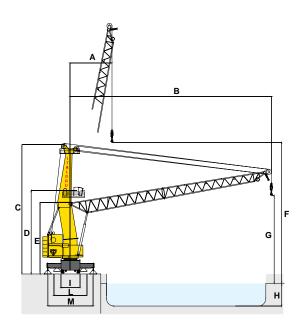

### **GENERAL DIMENSIONS AND WEIGHTS**

| A | Minimum outreach/Radius               | 11 m   |
|---|---------------------------------------|--------|
| В | Maximum outreach/Radius               | 54 m   |
| С | Overall height tower                  | 34,5 m |
| D | Tower cab height (operator eye level) | 22 m   |
| Е | Height of boom fulcrum                | 17,5 m |
|   | Total Weight (approx.)                | 440 t  |

### **HOISTING HEIGHTS**

| F | Above quay level until 46 m radius | 40 m |
|---|------------------------------------|------|
| G | Above quay level at maximum radius | 21 m |
| Н | Under quay level                   | 15 m |

#### **CHASSIS AND PROPPING SYSTEM**

|   | Overall width of undercarriage              | 5 m        |
|---|---------------------------------------------|------------|
| L | Minimum overall width outriggers            | 9,2 m      |
| M | Maximum Propping base                       | 12 x 16 m  |
|   | Chassis dimensions in travel mode (approx.) | 19 x 9,2 m |