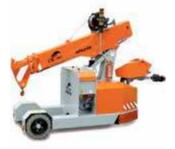

## MINICRANES

Six different telescopic mini crawler crane models with outriggers – designed for easy transport and ultimate versatility. These machines can work in all kinds of places - slopes, stairs, passageways and hard-to-reach places and they are quick to set up.

## **TELE-CRAWLER CRANES**

Jekko produces the only mini crawler crane on the market with an operator's cab and luffing capability thanks to its hydraulic articulated jib. It also has all the most advanced technological innovations that crane owners have come to expect: radio remote control, extendable tracks, option of diesel engine or electric motor, 3 T pick & carry capacity, hydraulic jib reaching 27.5 m and more than 50 configurations available.