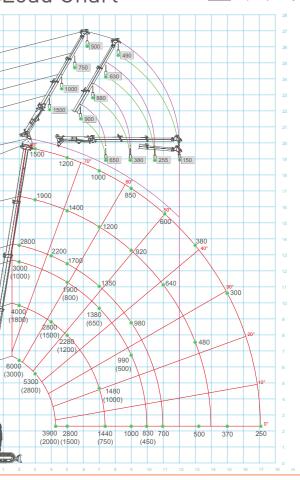

# LMI LOAD MOMENT INDICATOR

- $\checkmark$  Displays all the information on the boom or any attachment position
- Displays weight of the load being lifted and the maximum safe working load capacity
- Prevents overloading and tipping by cutting out when safe limits are approached
- $\checkmark$  More than 60 configurations and load charts available

-116 m

30-55 m/min.

CHACH CCHACHACHACH

Load Chart

000 Capacity with jib

|     | JIB300GR |               |
|-----|----------|---------------|
|     | S<br>max | 300 kg        |
| 6 m | max<br>P | 300 kg @ 16 m |
| 4 m | max      | 300 kg @ 11 m |