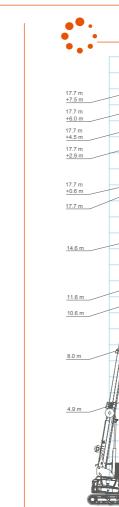

## **STEEL OR GEOGRIP TRACKS**

SPK60

6000 kg \$3505 x 2320 x 2640 mm

2 18 m

The only mini crawler crane on the market with an operator's cab and luffing capability thanks to its hydraulic articulated jib - fully featured, advanced technology and more than 50 configurations.

1500 kg

125 m - Ø 10 mm

Metres

-20 m

-23 m

-28 m

-38 m

-58 m

-116 m

30-55 m/min.

CHACH CCHACHACHACH

Load Chart

000 Capacity with jib

|     | JIB300GR |               |
|-----|----------|---------------|
|     | S<br>max | 300 kg        |
| 6 m | max<br>P | 300 kg @ 16 m |
| 4 m | max      | 300 kg @ 11 m |