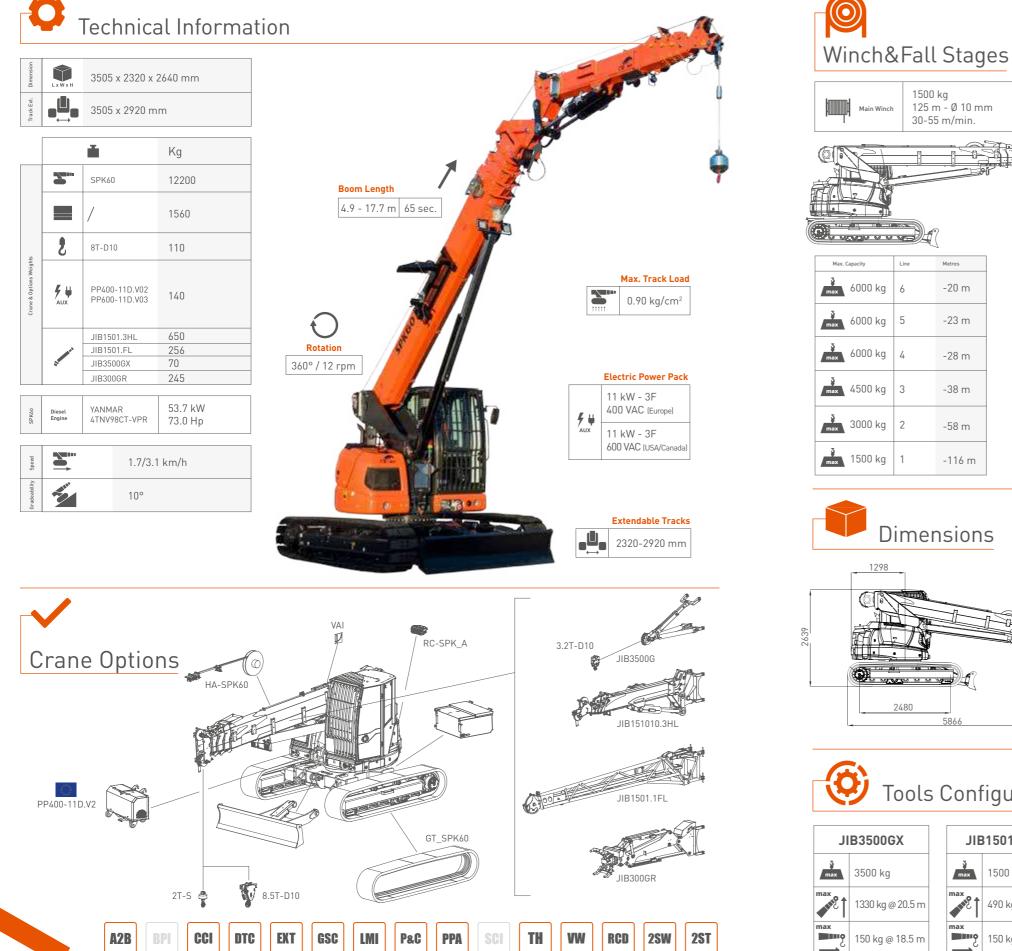

## WINCH

Hydraulic Winch 1.500kg, 125-metre rope length
 Double Speed Winch (2SW)

✓ Automatic camera switch while using winch

3 T PICK&CARRY 360°

REMOVABLE

**EASY TRANSPORT** 

8

### 4 BOOM EXTENSIONS: ✓ 2 by hydraulic cylinders

2 by hydrautic cyth
 2 by chains

**6 T MAXIMUM CAPACITY** 

# **Configurations & Options**

**DIFFERENT ATTACHMENTS** 

ELECTRIC POWER PACK

SPK60

RADIO REMOTE CONTROL

PERSONALIZED COLOR **DOZER BLADE** 

## INCLUDED IN THE STANDARD EQUIPMENT:

- ✓ 2 T swivel overhaul ball
- ✓ LED working light
- ✓ Tower lamp
- ✓ Extendable Tracks (EXT)

TOOL BOX

## **STEEL OR GEOGRIP TRACKS**

SPK60

6000 kg \$3505 x 2320 x 2640 mm

2 18 m

The only mini crawler crane on the market with an operator's cab and luffing capability thanks to its hydraulic articulated jib - fully featured, advanced technology and more than 50 configurations.

1500 kg

125 m - Ø 10 mm

Metres

-20 m

-23 m

-28 m

-38 m

-58 m

-116 m

30-55 m/min.

CHACH CCHACHACHACH

Load Chart

000 Capacity with jib

|     | JIB300GR |               |
|-----|----------|---------------|
|     | S<br>max | 300 kg        |
| 6 m | max<br>P | 300 kg @ 16 m |
| 4 m | max      | 300 kg @ 11 m |