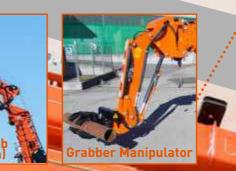

Jekko's prompt and reliable after-sales operation offers an online service for spares and warranty management and a training department for technical courses.

operational benefits both indoors and outdoors. Jekko offers a complete line of models equipped with diesel engine, electric motor or battery pack and a wide range of attachments including hook or hydraulic jibs, grabber manipulators for pipes and beams, vacuum lifters for glass panes as well as lifting beams. All tools are fully integrated with the functions and safety devices of the base machine.

## **MINIPICKERS**

Minipickers are our pick & carry self-propelled electric cranes powered by a battery and radio-remote controlled. They are well suited to working in warehouses or where access is difficult for other cranes, especially where heavy loads need to be carried through doorways. Minipickers can also be used with Jekko hydraulic manipulators or vacuum lifters for handling and positioning glazing or curtain walling.

### **Glass pane handling**

Installation of glazing and curtain walling on buildings and skyscrapers, handling glass panes and non-porous materials using hydraulic manipulators and vacuum lifters integrated with our cranes.