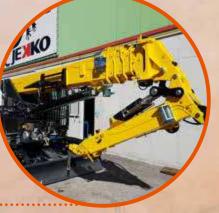

## **TELE-CRAWLER CRANES**

Jekko produces the only mini crawler crane on the market with an operator's cab and luffing capability thanks to its hydraulic articulated jib. It also has all the most advanced technological innovations that crane owners have come to expect: radio remote control, extendable tracks, option of diesel engine or electric motor, 3 T pick & carry capacity, hydraulic jib reaching 27.5 m and more than 50 configurations available.

## **STEEL OR GEOGRIP TRACKS**

SPK60

6000 kg \$3505 x 2320 x 2640 mm

2 18 m

The only mini crawler crane on the market with an operator's cab and luffing capability thanks to its hydraulic articulated jib - fully featured, advanced technology and more than 50 configurations.