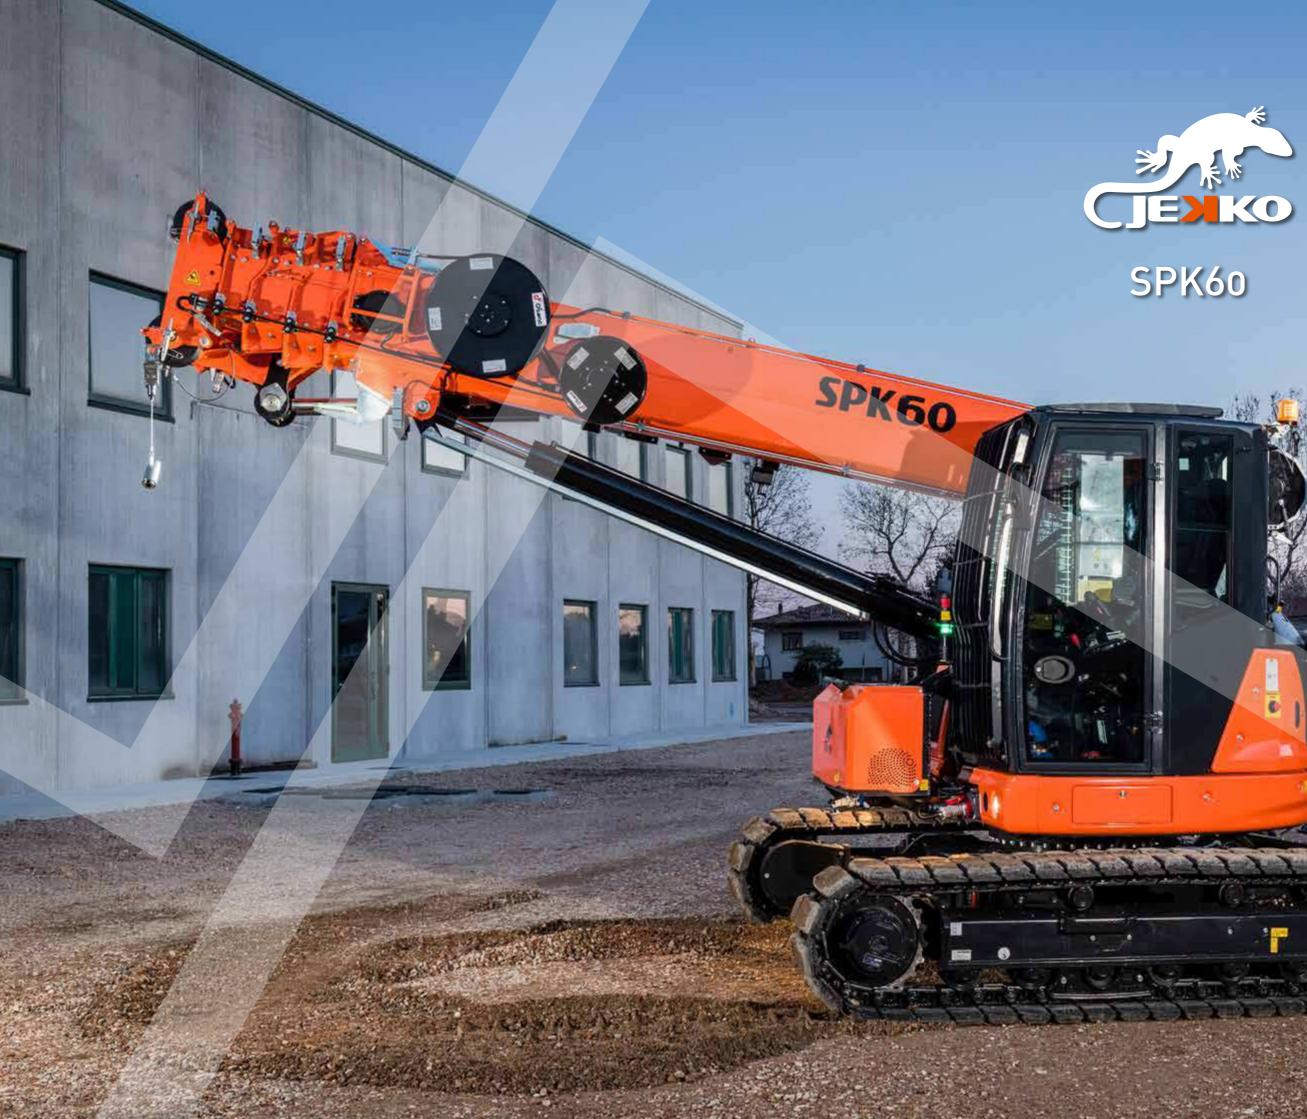

## **TELE-CRAWLER CRANES**

Jekko produces the only mini crawler crane on the market with an operator's cab and luffing capability thanks to its hydraulic articulated jib. It also has all the most advanced technological innovations that crane owners have come to expect: radio remote control, extendable tracks, option of diesel engine or electric motor, 3 T pick & carry capacity, hydraulic jib reaching 27.5 m and more than 50 configurations available.

## **STEEL OR GEOGRIP TRACKS**

SPK60

6000 kg \$3505 x 2320 x 2640 mm

2 18 m

The only mini crawler crane on the market with an operator's cab and luffing capability thanks to its hydraulic articulated jib - fully featured, advanced technology and more than 50 configurations.