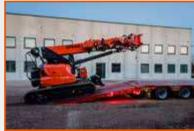

## **TELE-CRAWLER CRANES**

Jekko produces the only mini crawler crane on the market with an operator's cab and luffing capability thanks to its hydraulic articulated jib. It also has all the most advanced technological innovations that crane owners have come to expect: radio remote control, extendable tracks, option of diesel engine or electric motor, 3 T pick & carry capacity, hydraulic jib reaching 27.5 m and more than 50 configurations available.

## **STEEL OR GEOGRIP TRACKS**

SPK60

6000 kg \$3505 x 2320 x 2640 mm

2 18 m

The only mini crawler crane on the market with an operator's cab and luffing capability thanks to its hydraulic articulated jib - fully featured, advanced technology and more than 50 configurations.