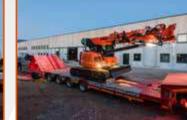

## **TELE-CRAWLER CRANES**

Jekko produces the only mini crawler crane on the market with an operator's cab and luffing capability thanks to its hydraulic articulated jib. It also has all the most advanced technological innovations that crane owners have come to expect: radio remote control, extendable tracks, option of diesel engine or electric motor, 3 T pick & carry capacity, hydraulic jib reaching 27.5 m and more than 50 configurations available.

## **STEEL OR GEOGRIP TRACKS**

SPK60

6000 kg \$3505 x 2320 x 2640 mm

2 18 m

The only mini crawler crane on the market with an operator's cab and luffing capability thanks to its hydraulic articulated jib - fully featured, advanced technology and more than 50 configurations.