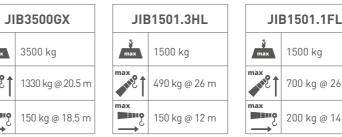

-116 m

30-55 m/min.

CHACH CCHACHACHACH

Load Chart

000 Capacity with jib

|     | JIB300GR |               |
|-----|----------|---------------|
|     | S<br>max | 300 kg        |
| 6 m | max<br>P | 300 kg @ 16 m |
| 4 m | max      | 300 kg @ 11 m |