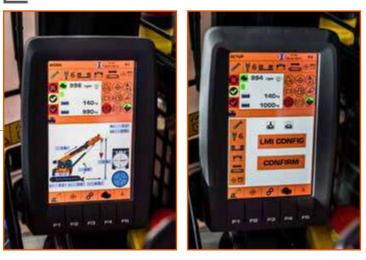

# LMI LOAD MOMENT INDICATOR

- $\checkmark$  Displays all the information on the boom or any attachment position
- Displays weight of the load being lifted and the maximum safe working load capacity
- Prevents overloading and tipping by cutting out when safe limits are approached
- $\checkmark$  More than 60 configurations and load charts available