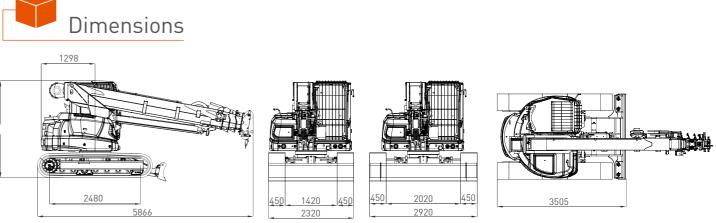

## **STEEL OR GEOGRIP TRACKS**

SPK60

6000 kg \$3505 x 2320 x 2640 mm

2 18 m

The only mini crawler crane on the market with an operator's cab and luffing capability thanks to its hydraulic articulated jib - fully featured, advanced technology and more than 50 configurations.