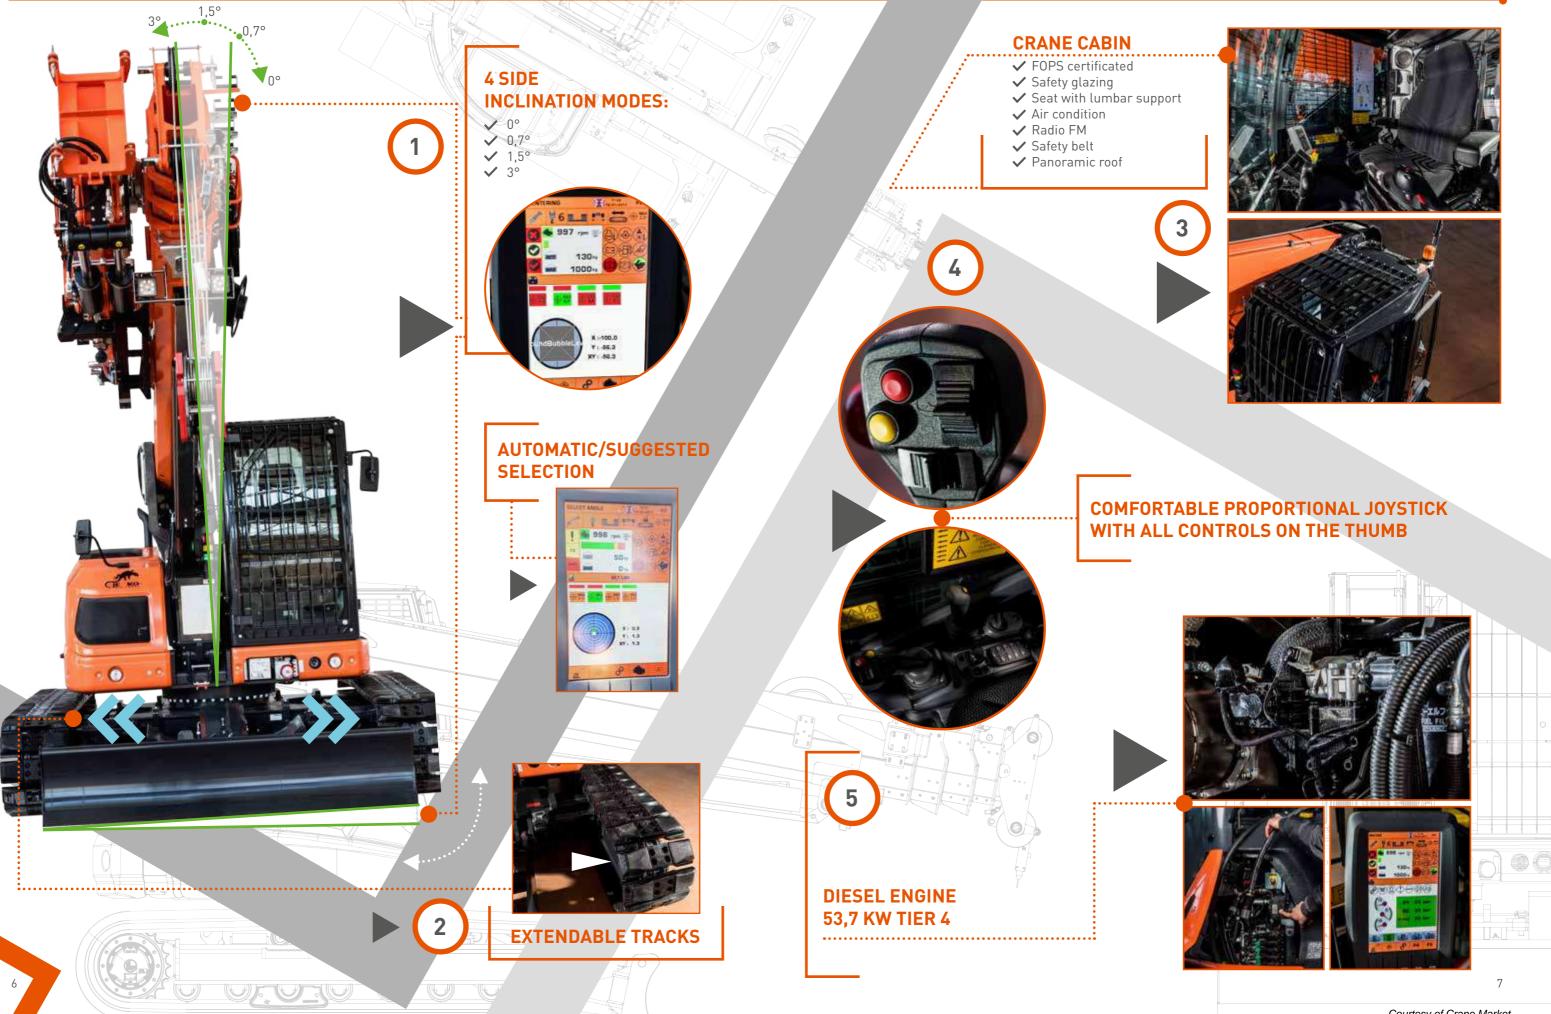

# LMI LOAD MOMENT INDICATOR

- $\checkmark$  Displays all the information on the boom or any attachment position
- Displays weight of the load being lifted and the maximum safe working load capacity
- Prevents overloading and tipping by cutting out when safe limits are approached
- $\checkmark$  More than 60 configurations and load charts available

# DIAGNOSTIC TROUBLE CODE (DTC)

- ✓ Crane Carrier Interlock (CCI)
- ✓ Anti Two Block (A2B)
- ✓ Virtual Walls (VW)
- Two speed tracks (2ST)
  Plug & Play Attachment (PPA)

## WINCH

Hydraulic Winch 1.500kg, 125-metre rope length
 Double Speed Winch (2SW)

✓ Automatic camera switch while using winch

3 T PICK&CARRY 360°

REMOVABLE

**EASY TRANSPORT** 

8

### 4 BOOM EXTENSIONS: ✓ 2 by hydraulic cylinders

2 by hydrautic cyth
 2 by chains

**6 T MAXIMUM CAPACITY** 

## PROFESSIONAL RADIO REMOTE CONTROL

Courtesy of Crane Market

## INCLUDED IN THE STANDARD EQUIPMENT:

- ✓ 2 T swivel overhaul ball
- ✓ LED working light
- ✓ Tower lamp
- ✓ Extendable Tracks (EXT)

TOOL BOX