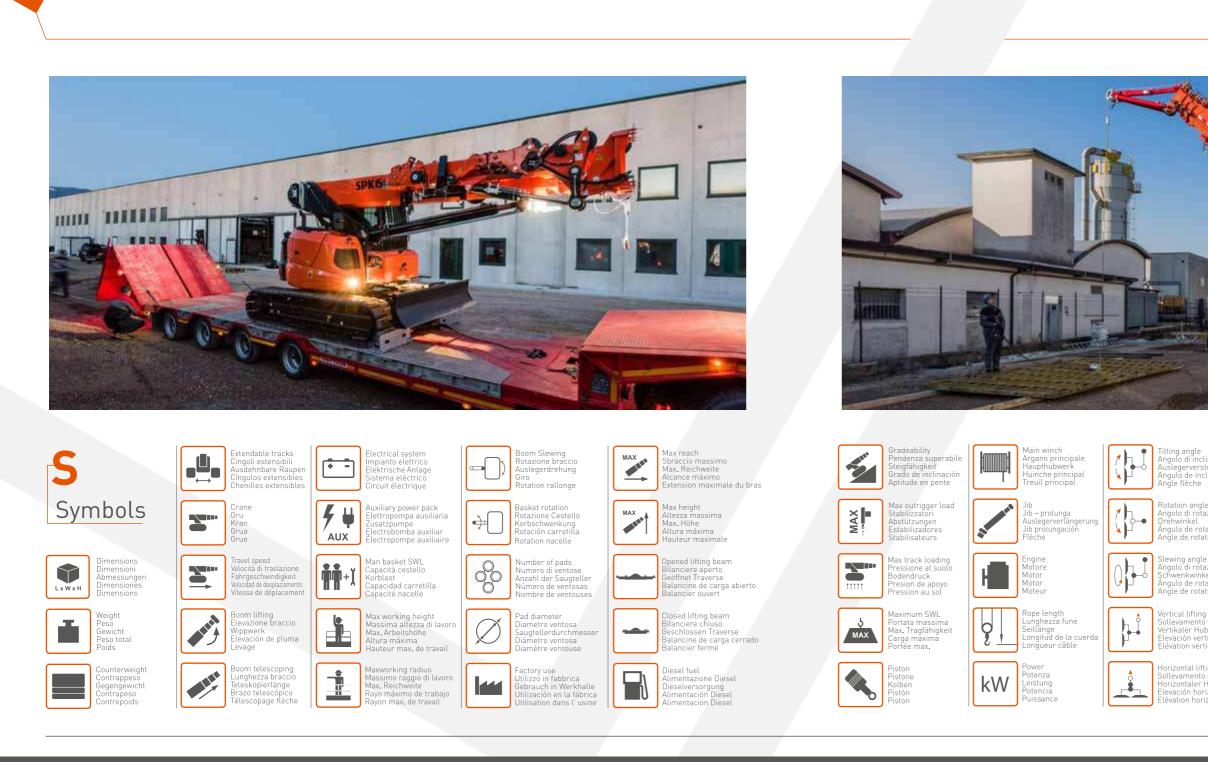

## MINICRANES

Six different telescopic mini crawler crane models with outriggers – designed for easy transport and ultimate versatility. These machines can work in all kinds of places - slopes, stairs, passageways and hard-to-reach places and they are quick to set up.

## **TELE-CRAWLER CRANES**

Jekko produces the only mini crawler crane on the market with an operator's cab and luffing capability thanks to its hydraulic articulated jib. It also has all the most advanced technological innovations that crane owners have come to expect: radio remote control, extendable tracks, option of diesel engine or electric motor, 3 T pick & carry capacity, hydraulic jib reaching 27.5 m and more than 50 configurations available.